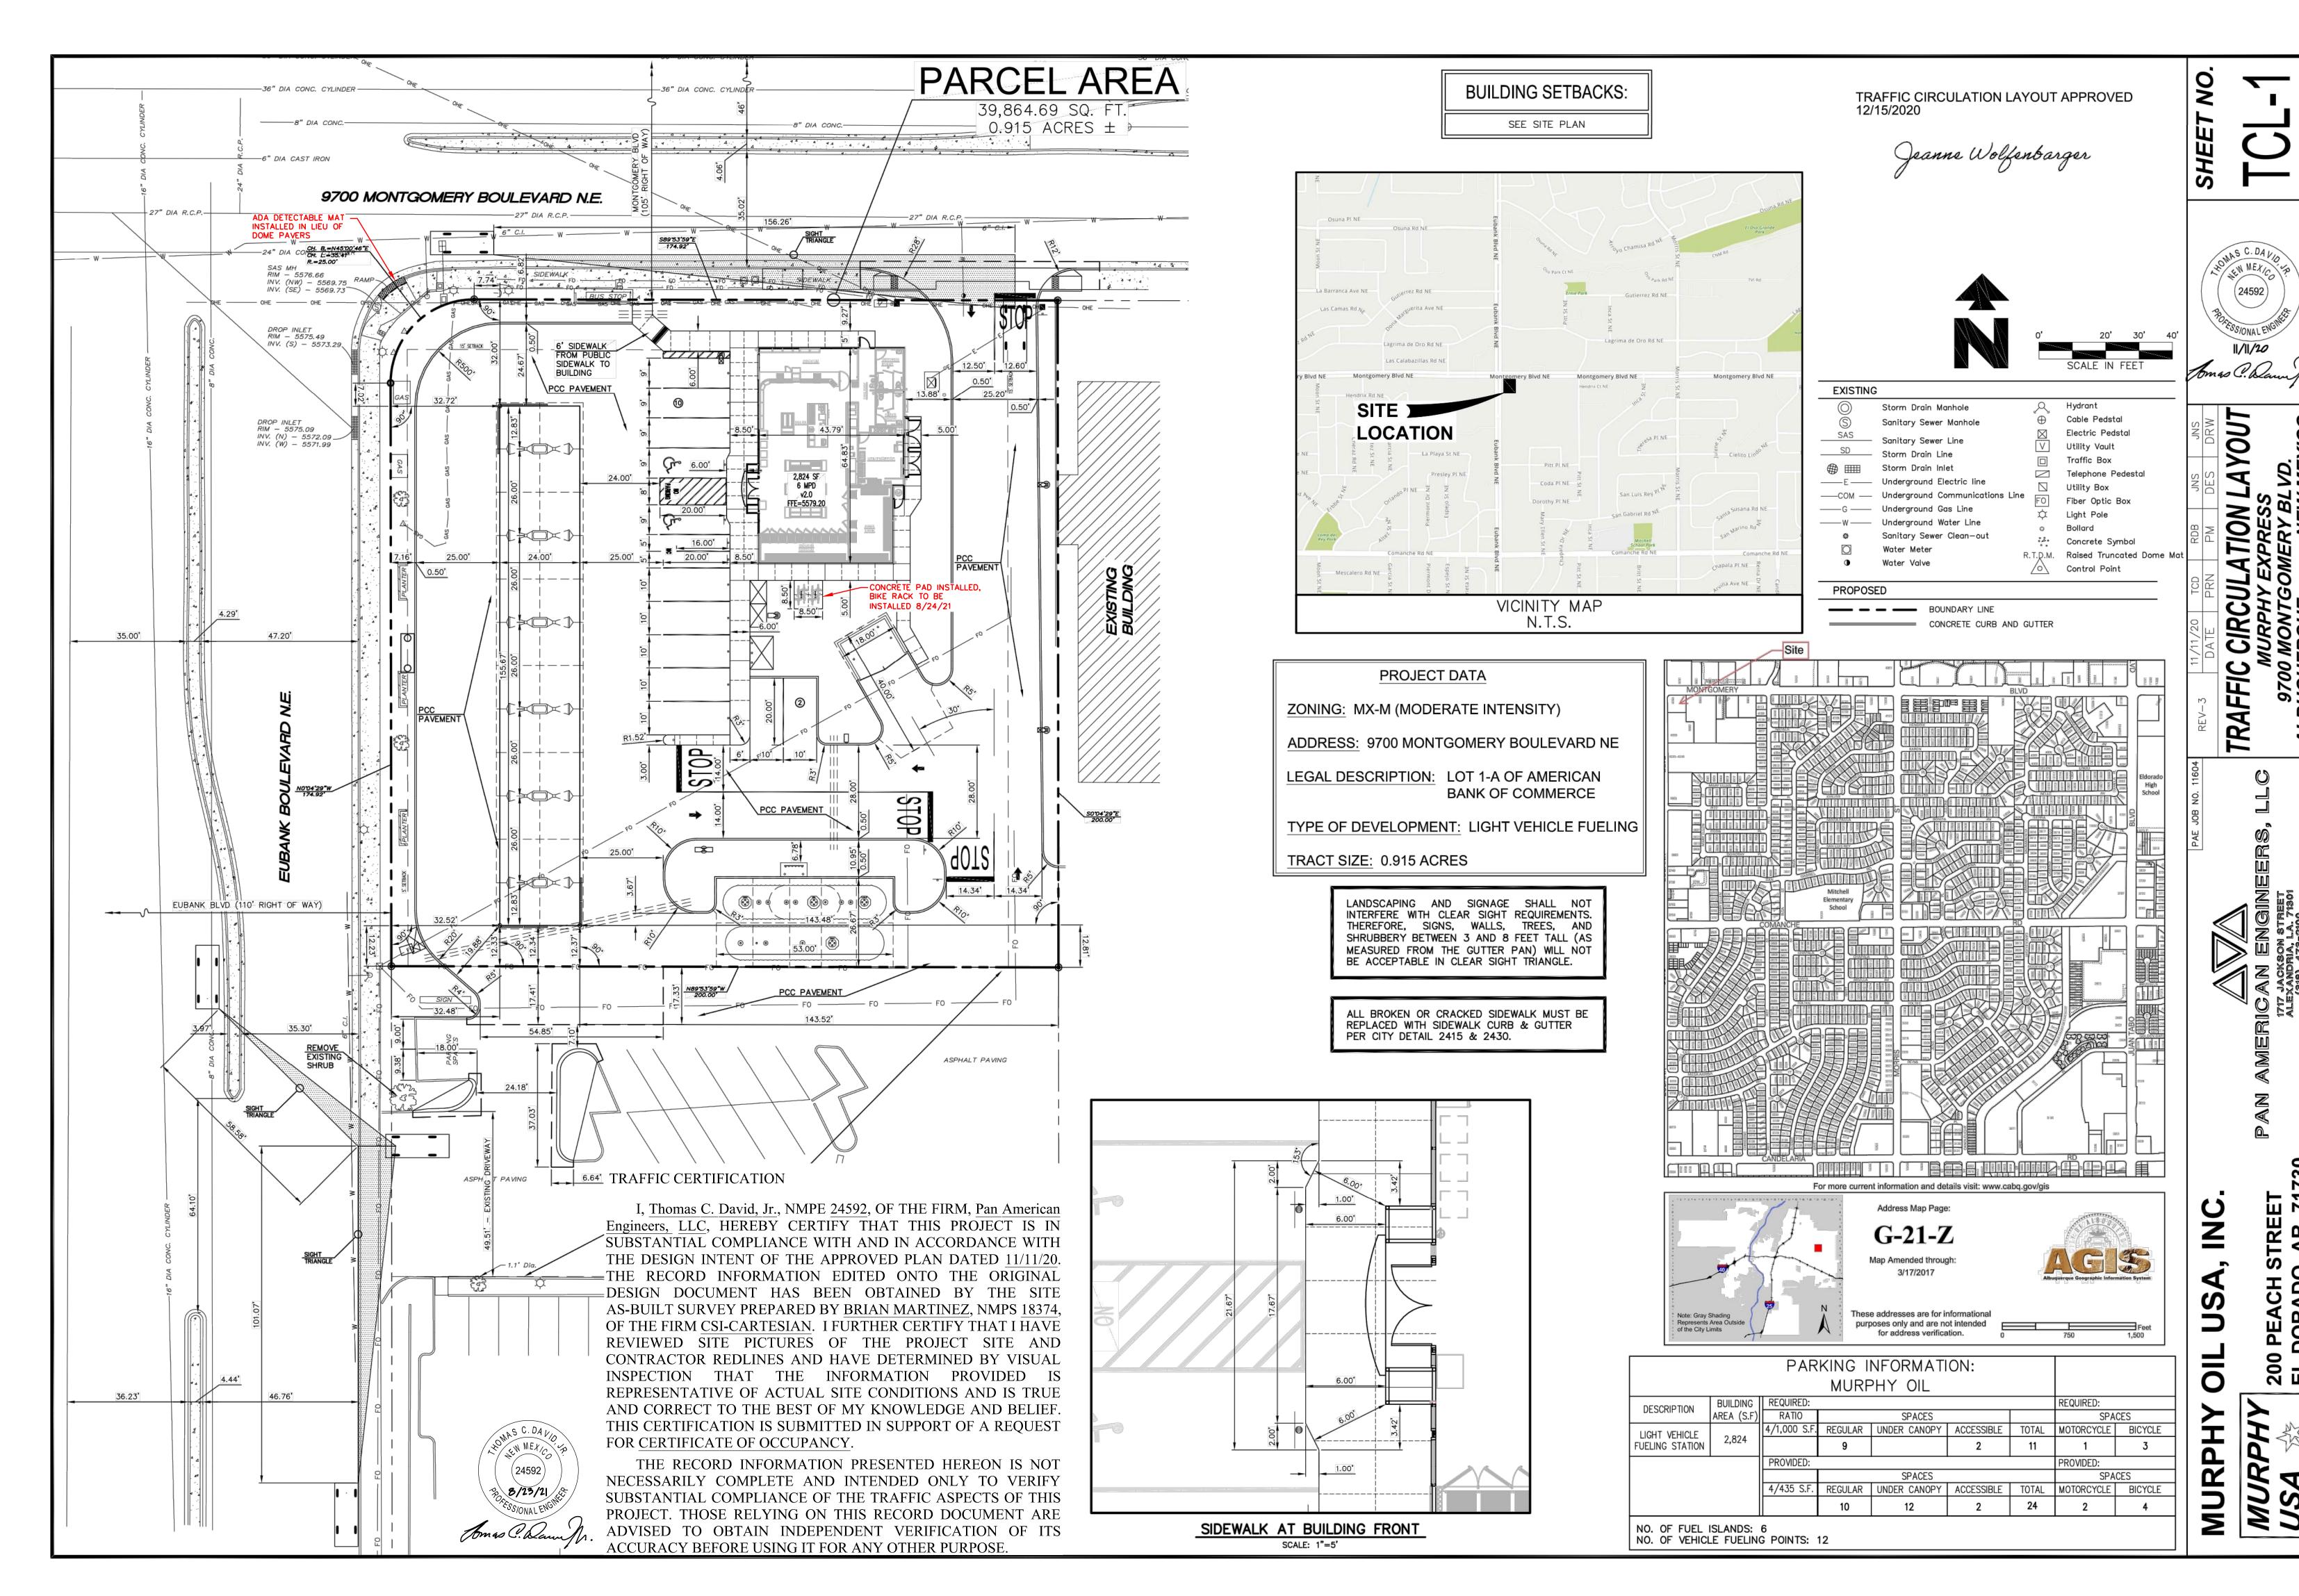

## DRAINAGE AND TRANSPORTATION INFORMATION SHEET (REV 11/2018)

| Project Title: Murphy Express                                                                                                                                                                                                                                                                  | Building Permit #: BP-202 | 20-39419 Hydrology File #: G21D032                                                                                                                                                                                                                                                                                                                                           |
|------------------------------------------------------------------------------------------------------------------------------------------------------------------------------------------------------------------------------------------------------------------------------------------------|---------------------------|------------------------------------------------------------------------------------------------------------------------------------------------------------------------------------------------------------------------------------------------------------------------------------------------------------------------------------------------------------------------------|
| DRB#:                                                                                                                                                                                                                                                                                          | EPC#:                     | Work Order#:                                                                                                                                                                                                                                                                                                                                                                 |
| Legal Description: Lot 1-A of Americ                                                                                                                                                                                                                                                           |                           |                                                                                                                                                                                                                                                                                                                                                                              |
| City Address: 9700 Montgomery Bou                                                                                                                                                                                                                                                              |                           | 4                                                                                                                                                                                                                                                                                                                                                                            |
|                                                                                                                                                                                                                                                                                                |                           |                                                                                                                                                                                                                                                                                                                                                                              |
| Applicant: Pan American Engineers,                                                                                                                                                                                                                                                             |                           | Contact: Ron Bordelon                                                                                                                                                                                                                                                                                                                                                        |
| Address: 1717 Jackson Street Ale                                                                                                                                                                                                                                                               | exandria, Louisiana 71301 |                                                                                                                                                                                                                                                                                                                                                                              |
| Phone#: (318) 473-2100                                                                                                                                                                                                                                                                         | Fax#: (318) 473-2275      | E-mail: ron@paealex.com                                                                                                                                                                                                                                                                                                                                                      |
| Owner: Murphy Oil USA, Inc.                                                                                                                                                                                                                                                                    |                           | Contact: Terry Rigdon                                                                                                                                                                                                                                                                                                                                                        |
| Address: 200 Peach Street El Do                                                                                                                                                                                                                                                                |                           |                                                                                                                                                                                                                                                                                                                                                                              |
| Phone#: (870) 866-7457                                                                                                                                                                                                                                                                         | Fax#: <u>N/A</u>          | E-mail: terry.rigdon@murphyusa.com                                                                                                                                                                                                                                                                                                                                           |
| TYPE OF SUBMITTAL:PLAT (_ IS THIS A RESUBMITTAL?:  DEPARTMENT: X TRAFFIC/ TRA  Check all that Apply:                                                                                                                                                                                           | Yes X No                  |                                                                                                                                                                                                                                                                                                                                                                              |
| TYPE OF SUBMITTAL:  X ENGINEER/ARCHITECT CERTIFICATION  CONCEPTUAL G & D PLAN  GRADING PLAN  DRAINAGE MASTER PLAN  DRAINAGE REPORT  FLOODPLAIN DEVELOPMENT PE  ELEVATION CERTIFICATE  CLOMR/LOMR  TRAFFIC CIRCULATION LAYOU'  TRAFFIC IMPACT STUDY (TIS)  OTHER (SPECIFY)  PRE-DESIGN MEETING? | BUIL   X CER              | F APPROVAL/ACCEPTANCE SOUGHT: LDING PERMIT APPROVAL TIFICATE OF OCCUPANCY LIMINARY PLAT APPROVAL E PLAN FOR SUB'D APPROVAL E PLAN FOR BLDG. PERMIT APPROVAL AL PLAT APPROVAL TRELEASE OF FINANCIAL GUARANTEE INDATION PERMIT APPROVAL ADING PERMIT APPROVAL TING PERMIT APPROVAL ADING/PAD CERTIFICATION RK ORDER APPROVAL DMR/LOMR ODPLAIN DEVELOPMENT PERMIT HER (SPECIFY) |
| DATE SUBMITTED: 8-23-2021                                                                                                                                                                                                                                                                      |                           |                                                                                                                                                                                                                                                                                                                                                                              |
| COA STAFF:                                                                                                                                                                                                                                                                                     | ELECTRONIC SUBMITTAL REC  | CEIVED:                                                                                                                                                                                                                                                                                                                                                                      |