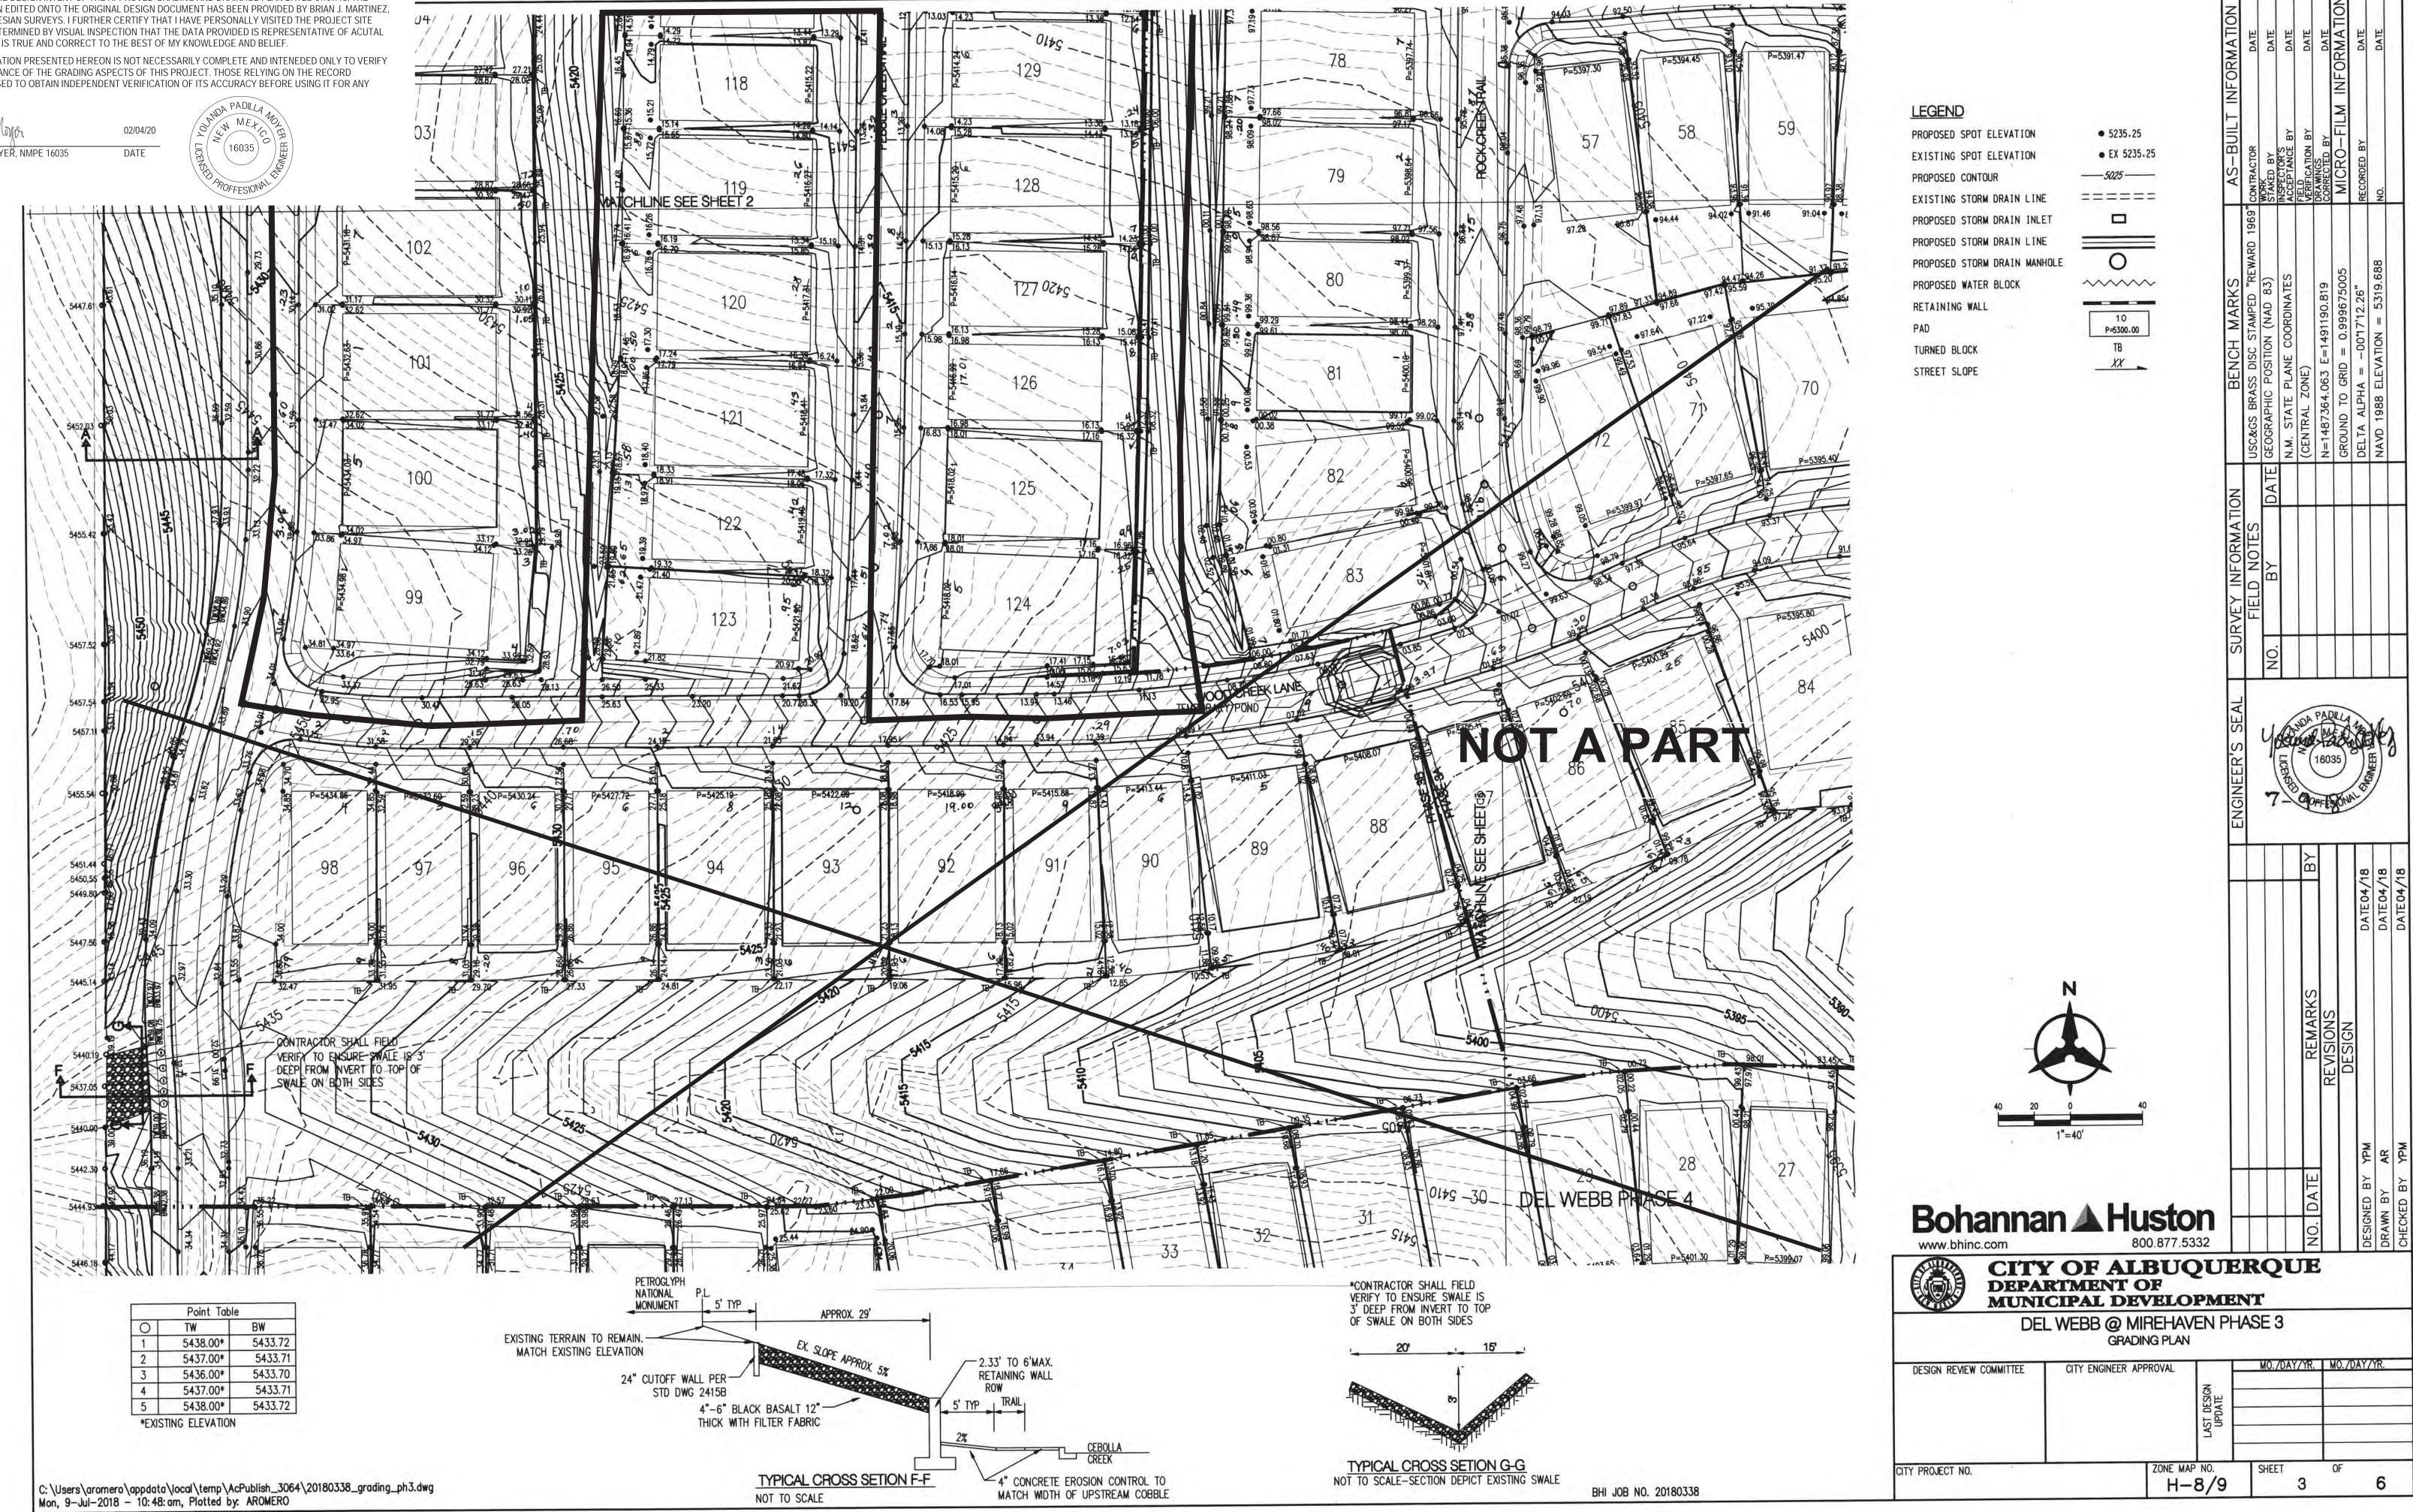

# GRADING AND DRAINAGE CERTIFICATION I, YOLANDA PADILLA MOYER, NMPE 16035, OF THE FIRM BOHANNAN HUSTON, HEREBY CERTIFY LOTS Partial Lots 99-110 & 124-135 at DEL WEBB PHASE 3B, HAVE BEEN GRADED AND WILL DRAIN IN SUBSTANTIAL COMPLIANCE WITH AND IN ACCORDANCE WITH THE DESIGN INTENT OF THE APPROVED GRADING AND DRAINAGE PLAN DATED 07/09/18, THE RECORD INFORMATION EDITED ONTO THE ORIGINAL DESIGN DOCUMENT HAS BEEN PROVIDED BY BRIAN J. MARTINEZ, THE RECORD INFORMATION PRESENTED HEREON IS NOT NECESSARILY COMPLETE AND INTENEDED ONLY TO VERIFY SUBSTANTIAL COMPLIANCE OF THE GRADING ASPECTS OF THIS PROJECT. THOSE RELYING ON THE RECORD **LEGEND** DOCUMENT ARE ADVISED TO OBTAIN INDEPENDENT VERIFICATION OF ITS ACCURACY BEFORE USING IT FOR ANY €07.69 - 07.27 • •05.90 05.48 • PROPOSED SPOT ELEVATION • 5235.25 ● EX 5235.25 EXISTING SPOT ELEVATION YOLANDA PADILLA MOYEK, NMPE 16035 PROPOSED CONTOUR -----5025-----===== EXISTING STORM DRAIN LINE PROPOSED STORM DRAIN INLET PROPOSED STORM DRAIN LINE PROPOSED STORM DRAIN MANHOLE PROPOSED WATER BLOCK ~~~~~ RETAINING WALL P=5300.00 TURNED BLOCK STREET SLOPE - VIEW FENCE OR SOLID WALL Bohannan A Huston www.bhinc.com 800.877.5332 PETROGLYPH NATIONAL P.L. MONUMENT — 5.33' MAX. RETAINING WALL CITY OF ALBUQUERQUE DEPARTMENT OF MUNICIPAL DEVELOPMENT DEL WEBB @ MIREHAVEN PHASE 3 GRADING PLAN 6' MAX. RETAINING WALL 3:1 MAX.

TYPICAL CROSS SETION A-A

NOT TO SCALE

C:\Users\aromero\appdata\local\temp\AcPublish\_3064\20180338\_grading\_ph3.dwg Mon, 9-Jul-2018 - 10:48:am, Plotted by: AROMERO MO./DAY/YR. | MO./DAY/YR.

CITY ENGINEER APPROVAL

ZONE MAP NO. H-8/9

DESIGN REVIEW COMMITTEE

CITY PROJECT NO.

BHI JOB NO. 20180338

### GRADING AND DRAINAGE CERTIFICATION

I, YOLANDA PADILLA MOYER, NMPE 16035, OF THE FIRM BOHANNAN HUSTON, HEREBY CERTIFY LOTS Partial Lots 99-110 & 124-135 at DEL WEBB PHASE 3B, HAVE BEEN GRADED AND WILL DRAIN IN SUBSTANTIAL COMPLIANCE WITH AND IN ACCORDANCE WITH THE DESIGN INTENT OF THE APPROVED GRADING AND DRAINAGE PLAN DATED 07/09/18, THE RECORD INFORMATION EDITED ONTO THE ORIGINAL DESIGN DOCUMENT HAS BEEN PROVIDED BY BRIAN J. MARTINEZ, NMPS 18374, OF CARTESIAN SURVEYS. I FURTHER CERTIFY THAT I HAVE PERSONALLY VISITED THE PROJECT SITE 01/29/20 AND HAVE DETERMINED BY VISUAL INSPECTION THAT THE DATA PROVIDED IS REPRESENTATIVE OF ACUTAL SITE CONDITIONS AND IS TRUE AND CORRECT TO THE BEST OF MY KNOWLEDGE AND BELIEF.

THE RECORD INFORMATION PRESENTED HEREON IS NOT NECESSARILY COMPLETE AND INTENEDED ONLY TO VERIFY SUBSTANTIAL COMPLIANCE OF THE GRADING ASPECTS OF THIS PROJECT. THOSE RELYING ON THE RECORD DOCUMENT ARE ADVISED TO OBTAIN INDEPENDENT VERIFICATION OF ITS ACCURACY BEFORE USING IT FOR ANY