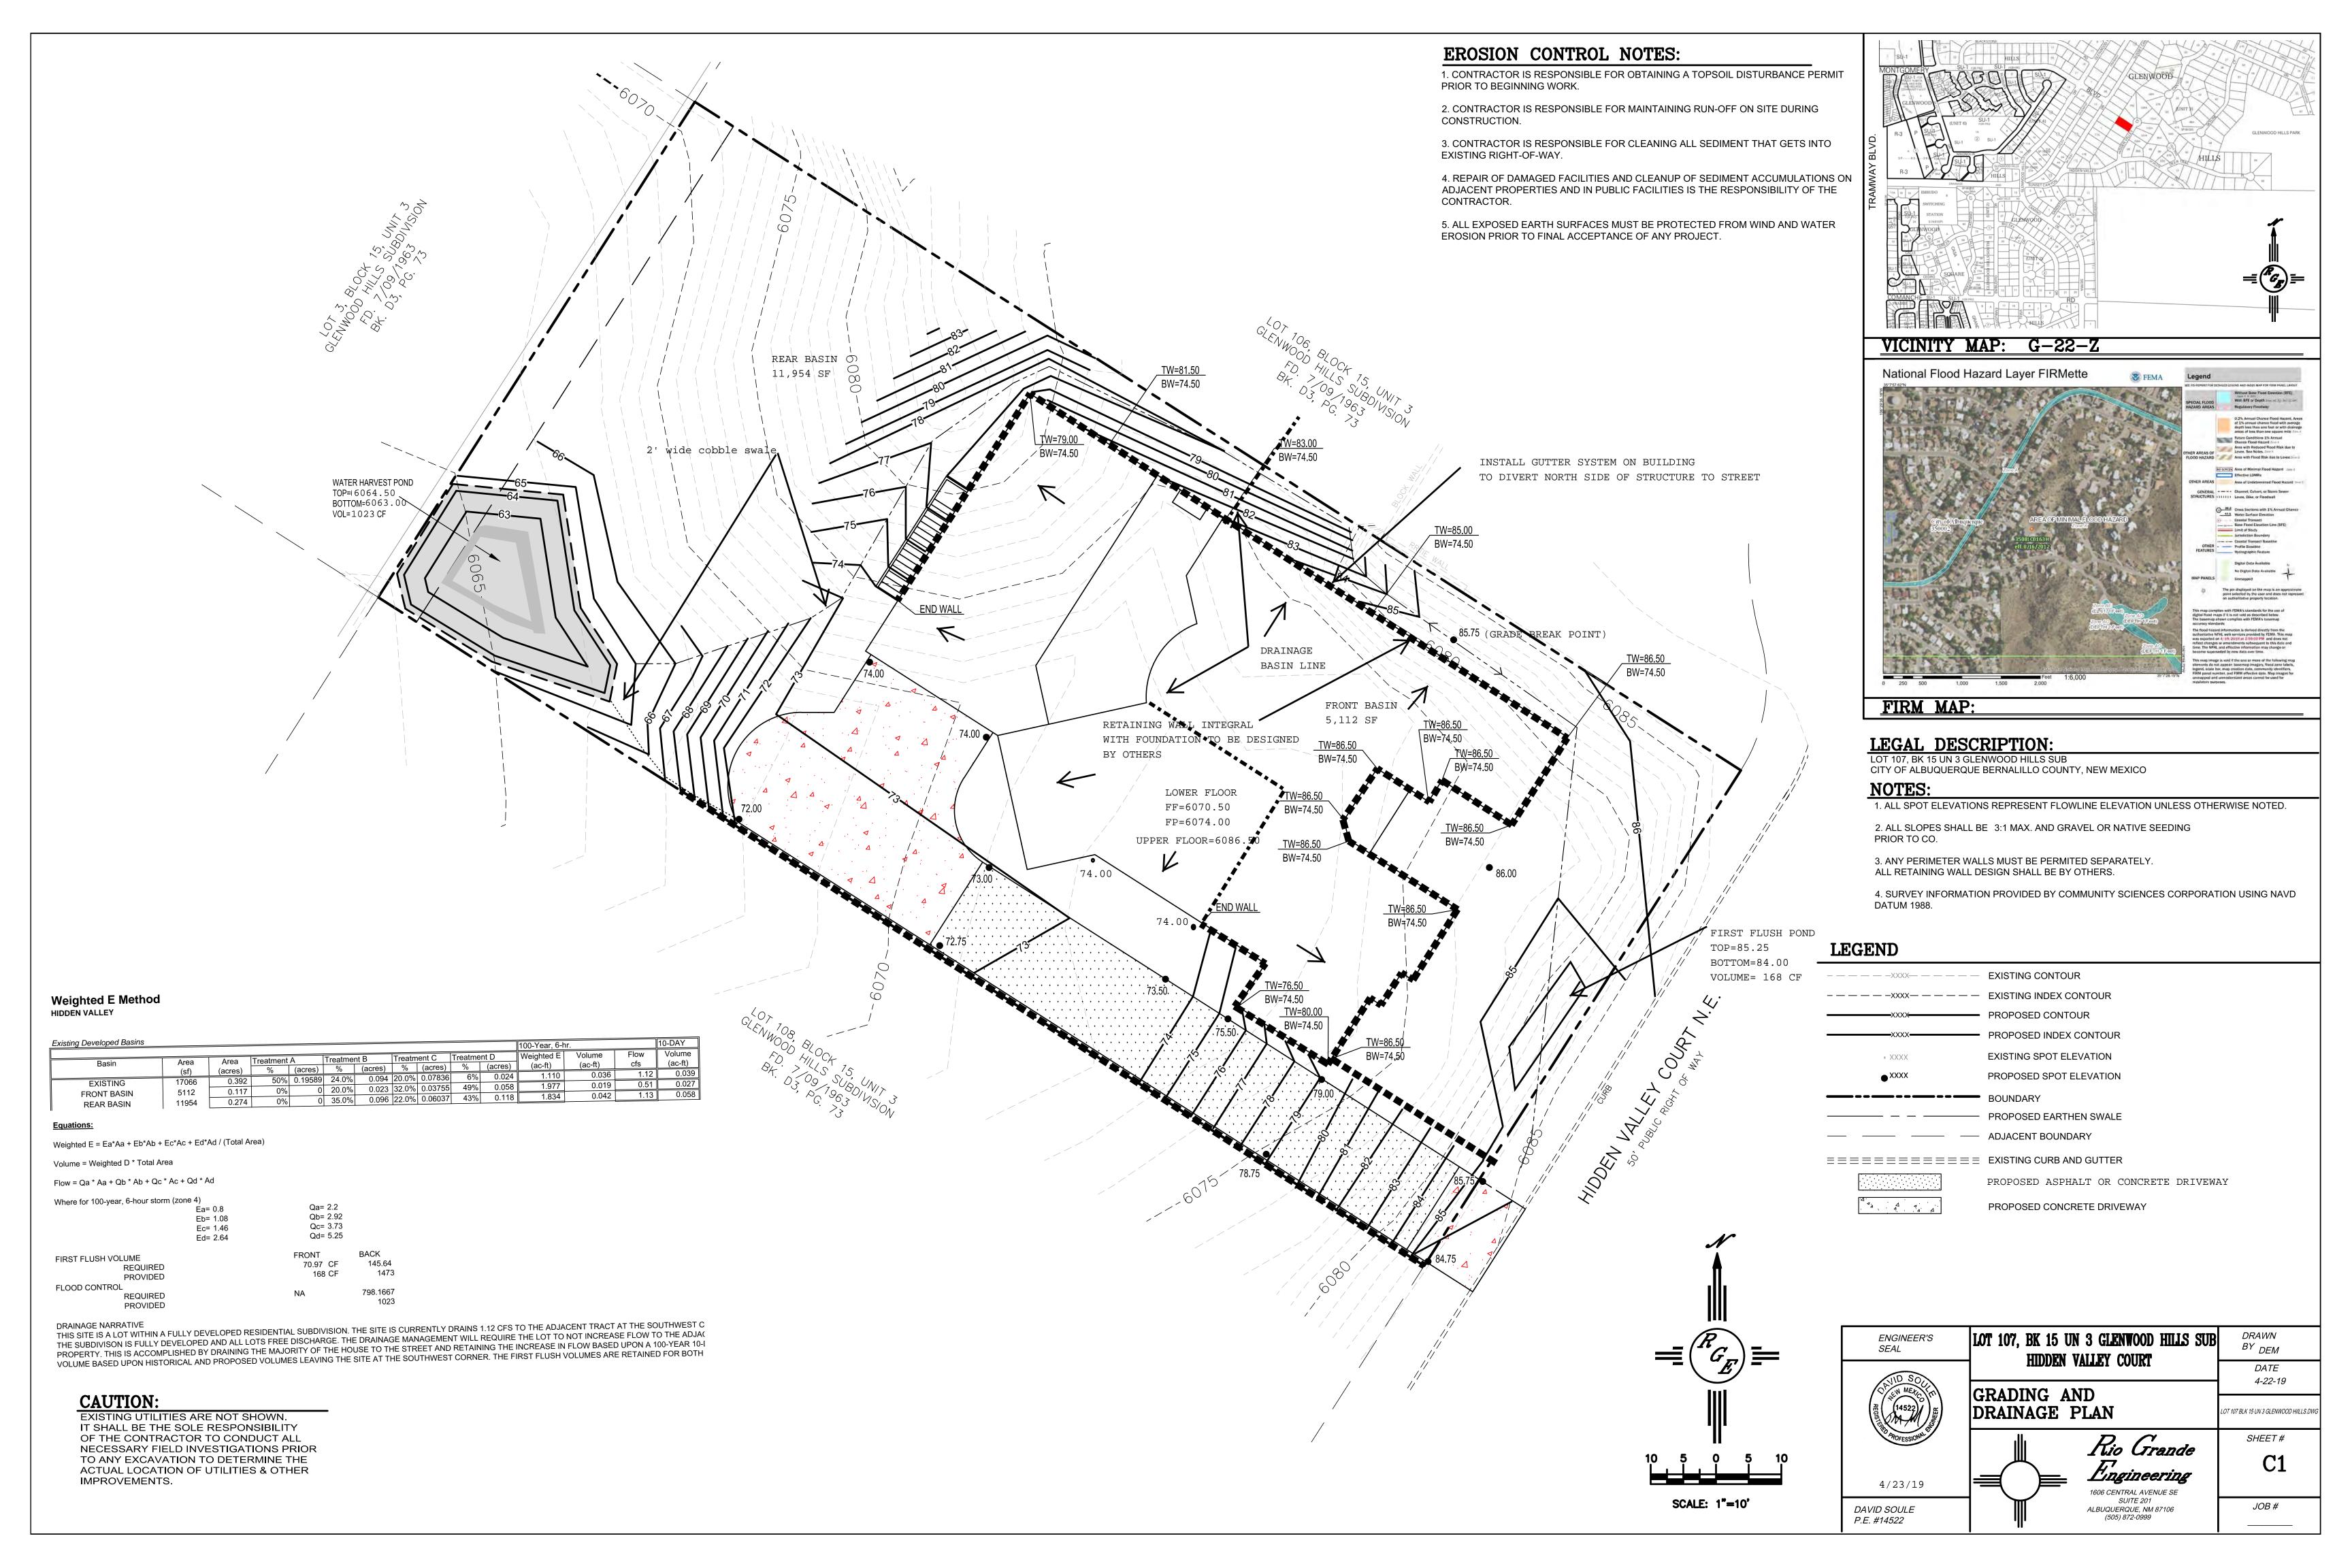

## CITY OF ALBUQUERQUE

Planning Department David Campbell, Director

May 2, 2019

David Soule, P.E. Rio Grande Engineering P.O. Box 93924 Albuquerque, NM, 87199

4417 Hidden Valley Court NE RE: **Grading and Drainage Plan** Engineer's Stamp Date: 04/23/19 Hydrology File: G23D014

Dear Mr. Soule:

PO Box 1293

Albuquerque

NM 87103

www.cabq.gov

Based upon the information provided in your submittal received 04/23/19, the Grading and

Drainage Plan is approved for Building Permit.

Once the grading is complete, a pad certification will be required prior to release of Building Permit. Please attach a copy of this approved plan in the construction sets for Building Permit

processing along with a copy of this letter and the pad certification approval letter.

Prior to approval in support of Permanent Release of Occupancy by Hydrology, Engineer

Certification per the DPM checklist will be required.