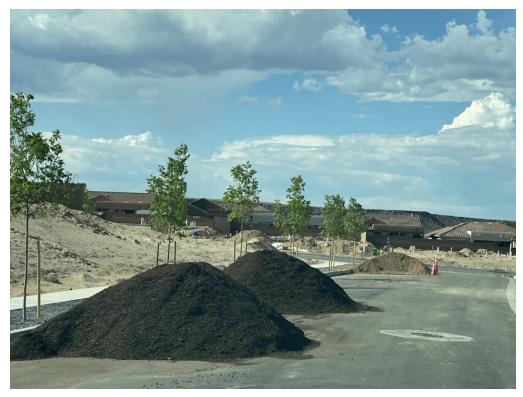

## **Sediment Control Deficiency Photos**

Deficiency Name: Stock piles

 $\textbf{Corrective Actions:} \ \ \text{All stock piles need to be protected from washing down the street, install filter sock around base of piles to protect it also shown the street of the protection of the protection$ 