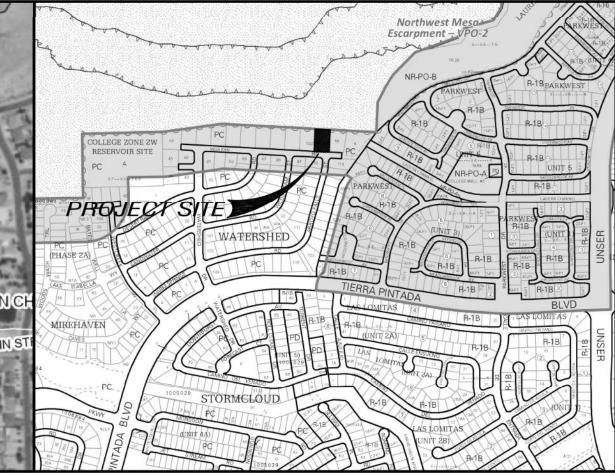

### LOCATION & DESCRIPTION

THE PROPOSED SITE IS 0.46 ACRES LOCATED ON THE NORTH SIDE OF MESA RAIN ROAD WEST OF UNSER BLVD. AS SEEN ON THE VICINITY MAP.

# VICINITY MAP H-09-Z