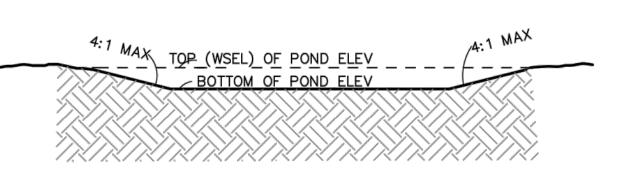

## DEVELOPED CONDITION

THIS SITE WILL BE DEVELOPED AS A SINGLE FAMILY HOME WITH DEVELOPED RUNOFF ROUTED TO RETENTION PONDS WITH COMBINED VOLUME OF 307 CU.FT. THE PROPOSED TOTAL RUNOFF FROM THE LOT OF 0.99 CFS WILL DISCHARGE TO HISTORIC POINTS.

## REQUIRED WATER QUALITY VOLUME

LOT DRAINAGE AS DEPICTED ON THIS PLAN SHALL BE MAINTAINED.

LOT DEPICTED HEREON SHALL BE RESPONSIBLE FOR MAINTAINING WATER QUALITY RETENTION ON THE LOT IMMEDIATELY PRIOR TO DISCHARGE. THE VOLUME SHALL BE EQUAL TO: IMPERVIOUS AREA \* (0.44-0.10)/12 IN CUBIC FEET.

IMPERVIOUS AREA = 4,000 SQ.FT.

REQUIRED VOLUME = 4,000 \* (0.44-0.10)/12 = 113 CU.FT.VOLUME PROVIDED = 260 CU.FT.

**LEGEND** 

FLOW ARROW SLOPE ARROW

EL=11.28 PROPOSED ELEVATION ×66.33 EXISTING ELEVATION GRADE BREAK