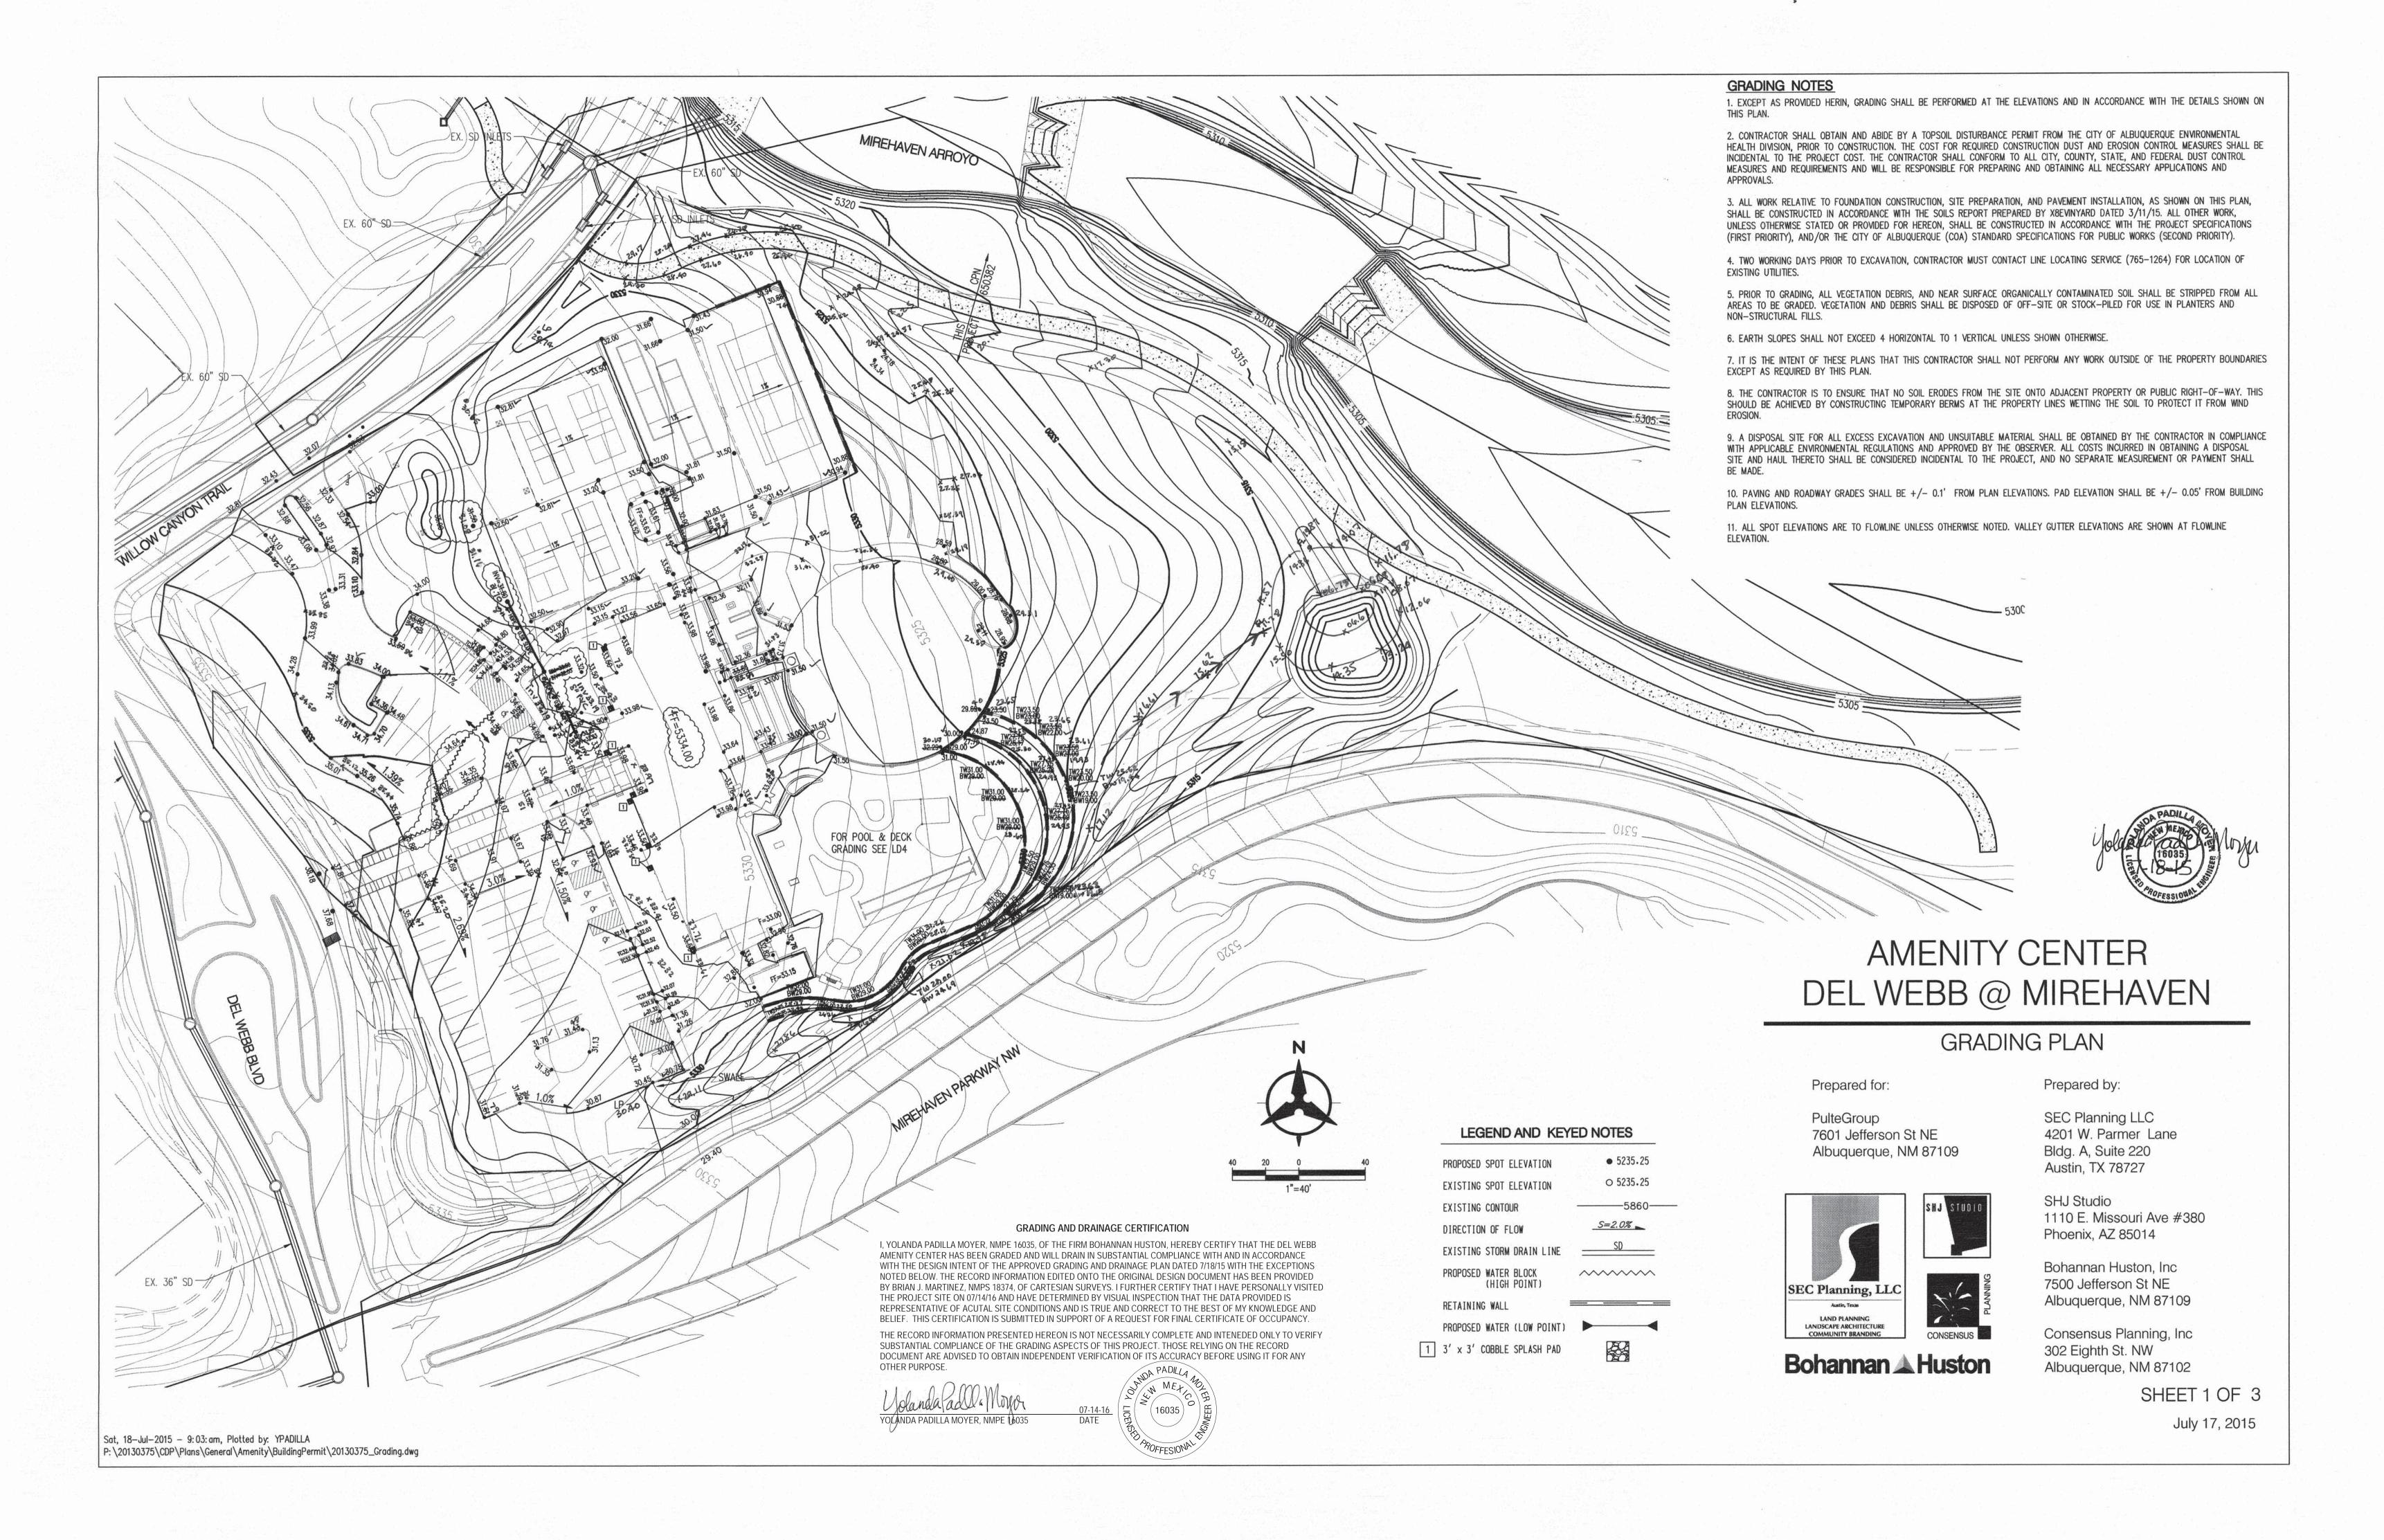

Dear Abiel:

Enclosed for your review is the approved Grading Plan dated 7/18/15. I visited the site on 07-14-16 and it is my belief that this project has been graded and will drain in substantial compliance with in accordance with the design intent of the approved grading plan. All previous exclusions included in the request for Temporary Certification have been addressed. Based on the approval for Temp CO, Hydrology had a comment about the missing grate near the front entrance. This area has been revised; there are 6"-8" culverts under each sidewalk and swale in between which convey the drainage downstream. This has been indicated on the enclosed certified grading plan.

Sincerely,

Yolanda Padilla Moyer, P.E.

Senior Project Manager

Community Development & Planning

Enclosure

cc: Jim Werkmeister, Klinger (w/encl)

Kevin Patton, Pulte (w/encl) Peter Steen, Pulte (w/encl)

Engineering A