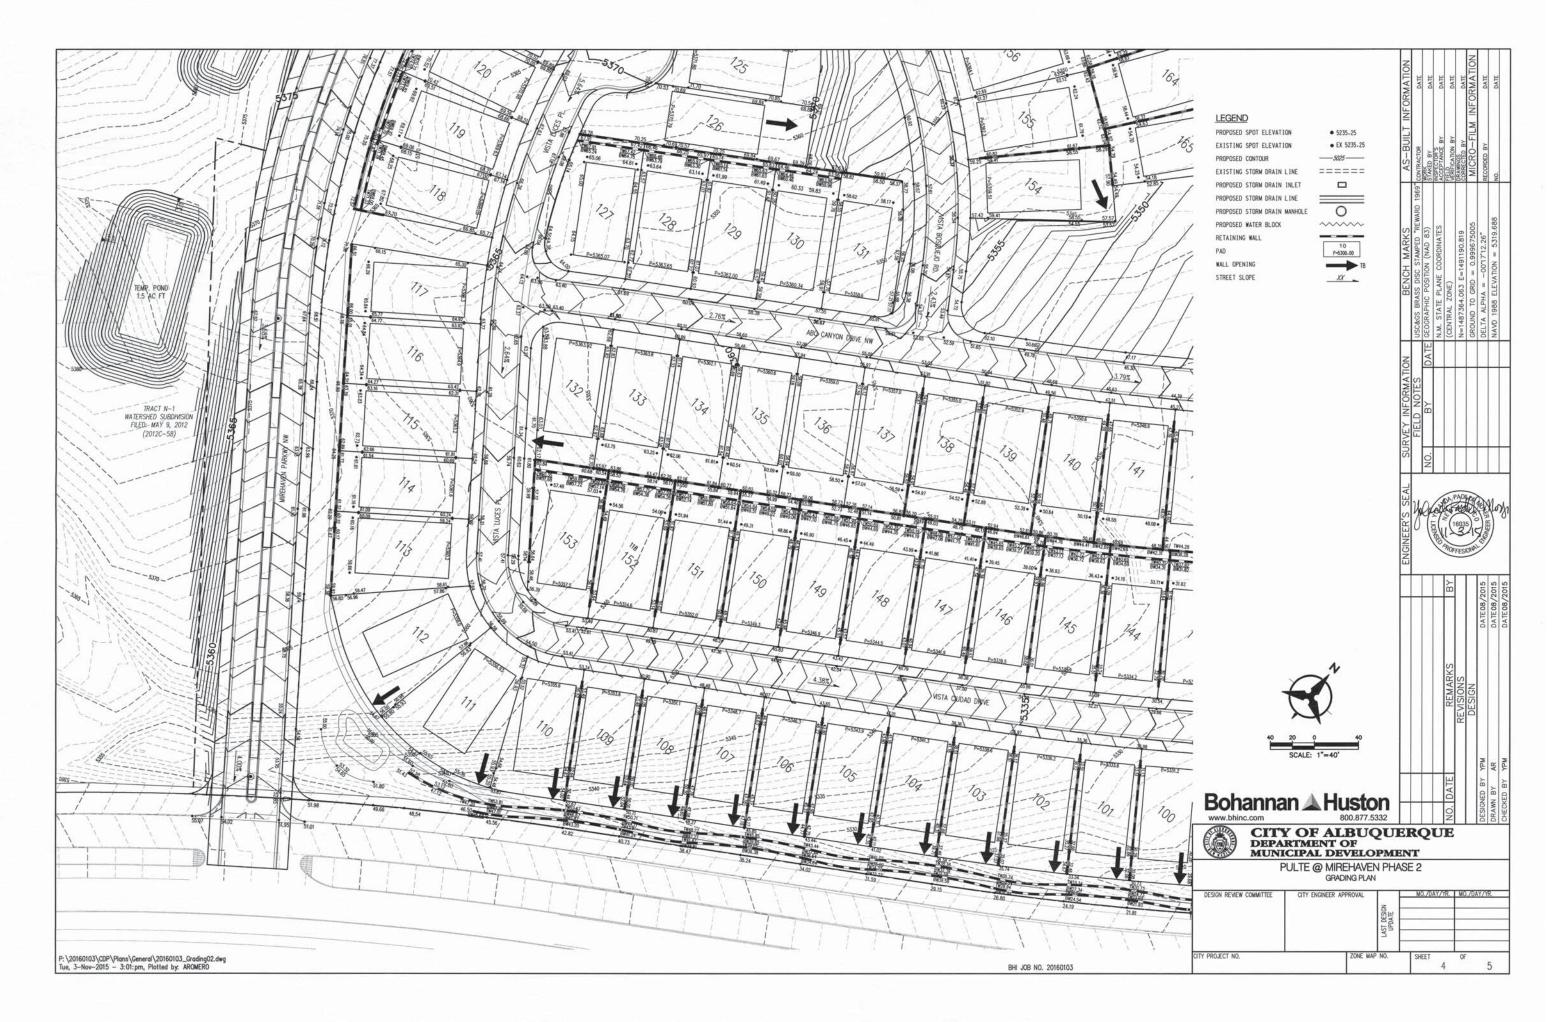

Re: Pulte @ Mirehaven Phase 2 (DRB # 1006864) – Supplemental Submittal

Dear Mr. Cloud:

Enclosed as a supplemental submittal for the Development Review Board (DRB) are the following information:

- Revised Sidewalk Waiver Exhibit
  - There was a perimeter wall line around the subdivision that was the same line style as the Build Sidewalk layer which has been taken off. The existing sidewalk locations have also been added.
- Additional information on the Perimeter walls textures and colors.