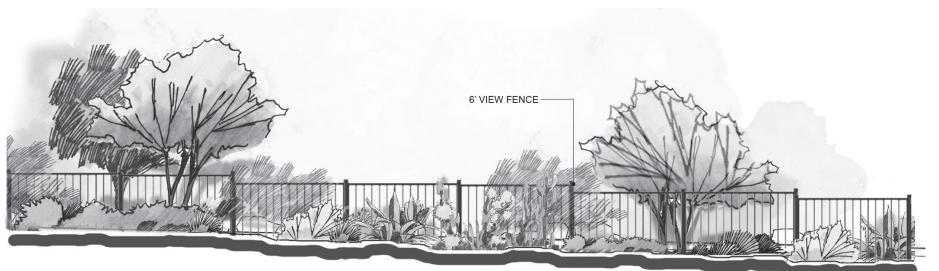

Re: Pulte @ Mirehaven Phase 2 (DRB # 1006864) – Supplemental Submittal

Dear Mr. Cloud:

Enclosed as a supplemental submittal for the Development Review Board (DRB) are the following information:

- Revised Sidewalk Waiver Exhibit
  - There was a perimeter wall line around the subdivision that was the same line style as the Build Sidewalk layer which has been taken off. The existing sidewalk locations have also been added.
- Additional information on the Perimeter walls textures and colors.