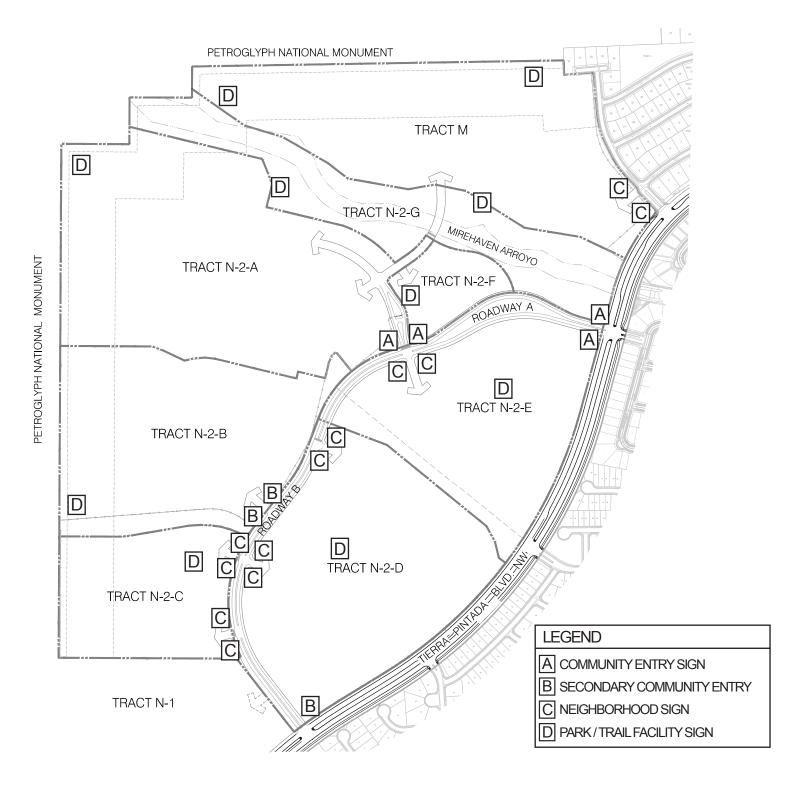

Re: Pulte @ Mirehaven Phase 2 (DRB # 1006864) – Supplemental Submittal

Dear Mr. Cloud:

Enclosed as a supplemental submittal for the Development Review Board (DRB) are the following information:

- Revised Sidewalk Waiver Exhibit
  - There was a perimeter wall line around the subdivision that was the same line style as the Build Sidewalk layer which has been taken off. The existing sidewalk locations have also been added.
- Additional information on the Perimeter walls textures and colors.