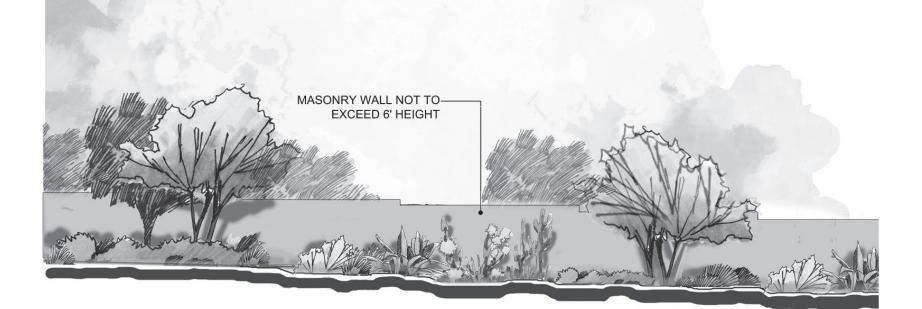

Re: Pulte @ Mirehaven Phase 2 (DRB # 1006864) – Supplemental Submittal

Dear Mr. Cloud:

Enclosed as a supplemental submittal for the Development Review Board (DRB) are the following information:

- Revised Sidewalk Waiver Exhibit
  - There was a perimeter wall line around the subdivision that was the same line style as the Build Sidewalk layer which has been taken off. The existing sidewalk locations have also been added.
- Additional information on the Perimeter walls textures and colors.