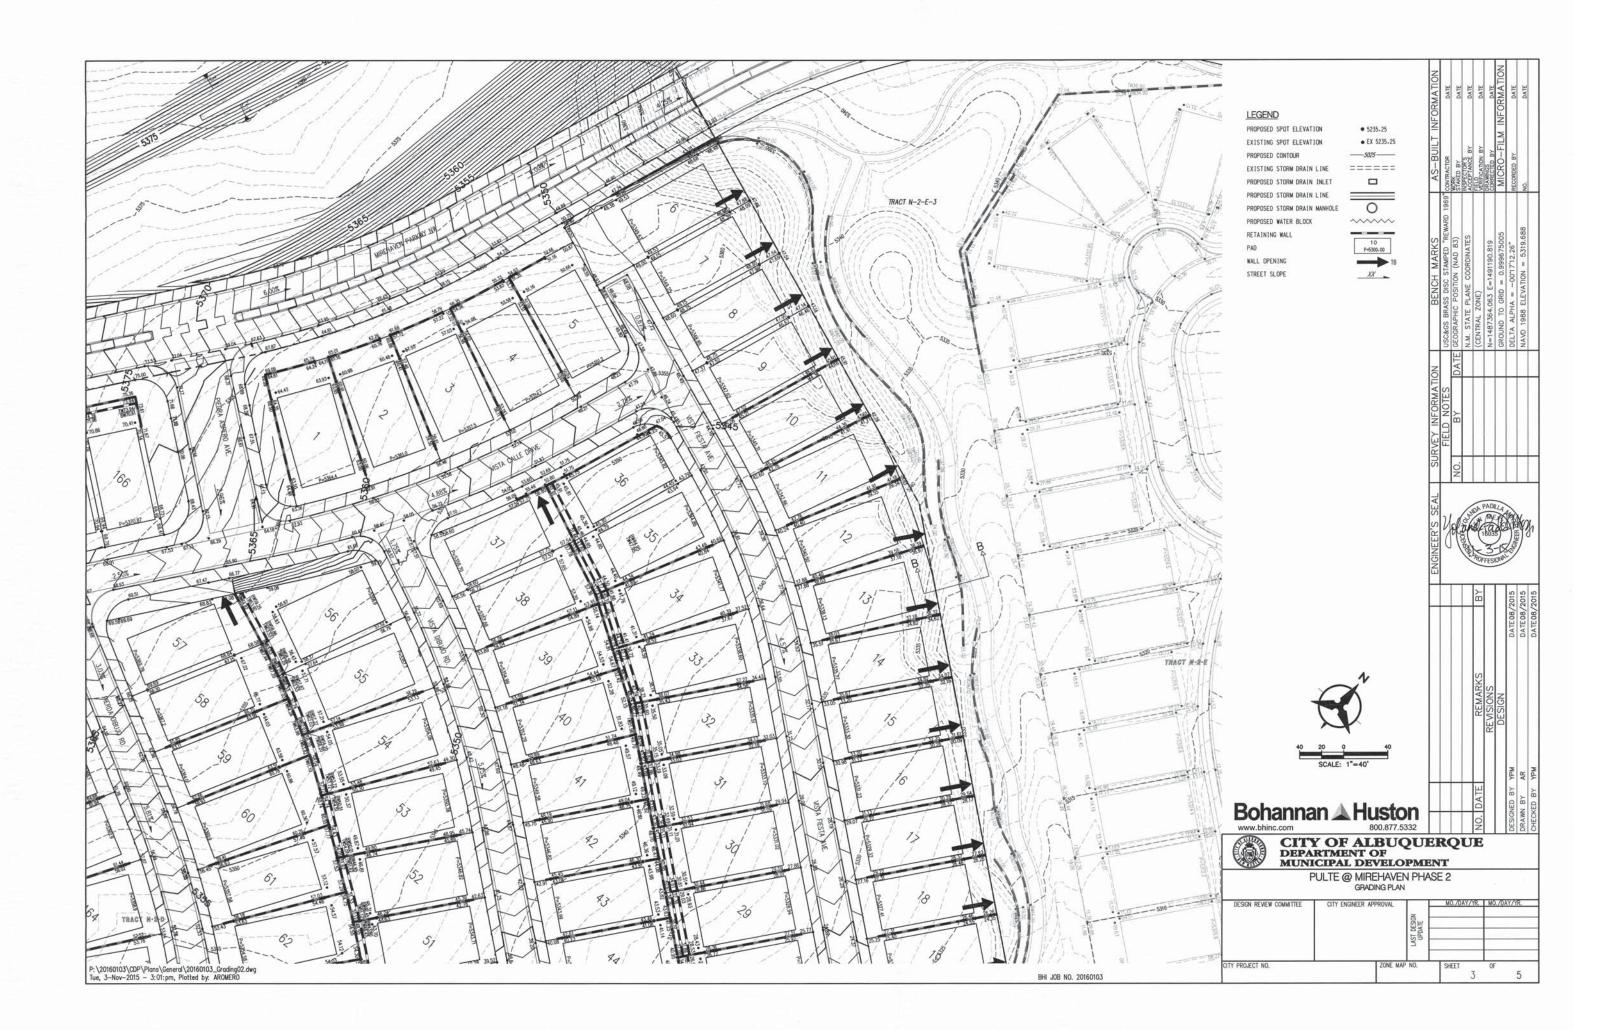

Re: Pulte @ Mirehaven Phase 2 (DRB # 1006864) – Supplemental Submittal

Dear Mr. Cloud:

Enclosed as a supplemental submittal for the Development Review Board (DRB) are the following information:

- Revised Sidewalk Waiver Exhibit
  - There was a perimeter wall line around the subdivision that was the same line style as the Build Sidewalk layer which has been taken off. The existing sidewalk locations have also been added.
- Additional information on the Perimeter walls textures and colors.