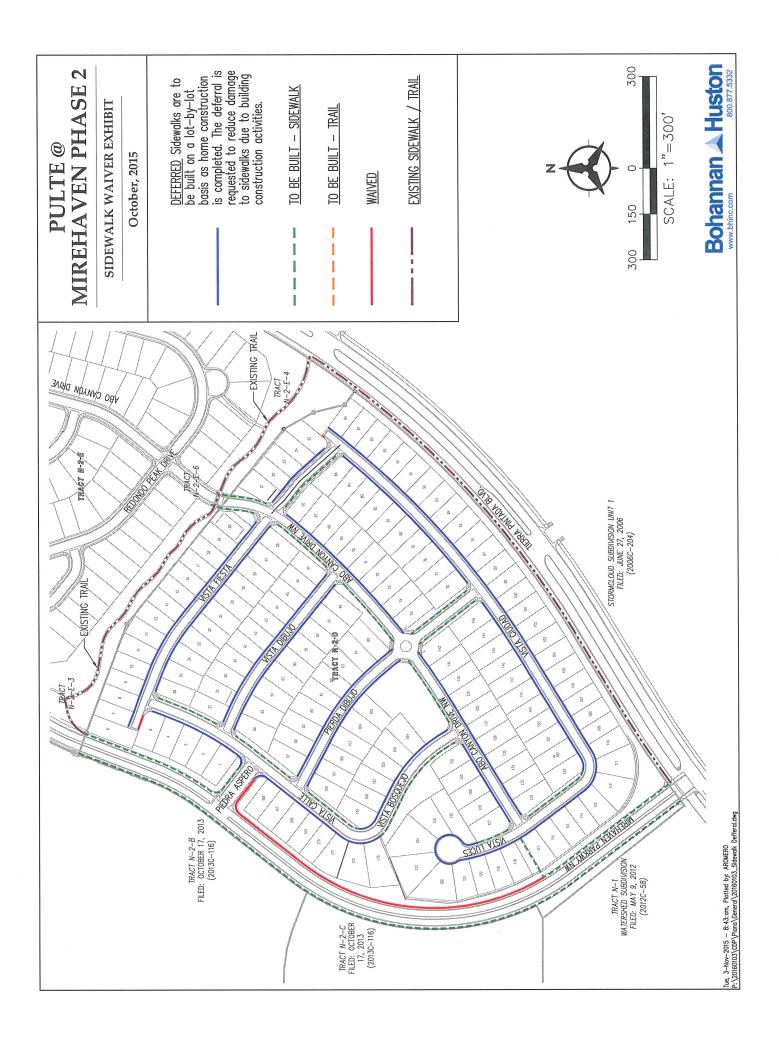

Re: Pulte @ Mirehaven Phase 2 (DRB # 1006864) – Supplemental Submittal

Dear Mr. Cloud:

Enclosed as a supplemental submittal for the Development Review Board (DRB) are the following information:

- Revised Sidewalk Waiver Exhibit
  - There was a perimeter wall line around the subdivision that was the same line style as the Build Sidewalk layer which has been taken off. The existing sidewalk locations have also been added.
- Additional information on the Perimeter walls textures and colors.