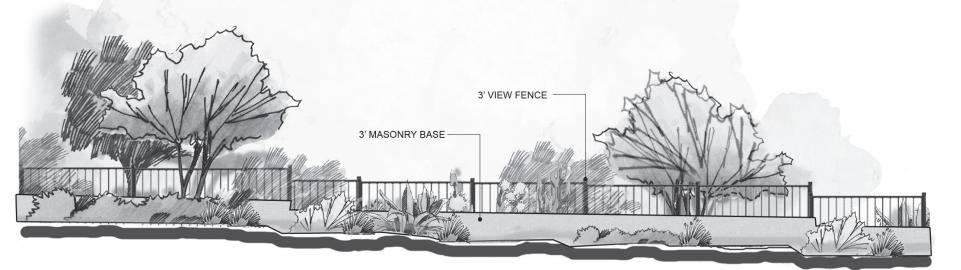

Re: Pulte @ Mirehaven Phase 2 (DRB # 1006864) – Supplemental Submittal

Dear Mr. Cloud:

Enclosed as a supplemental submittal for the Development Review Board (DRB) are the following information:

- Revised Sidewalk Waiver Exhibit
  - There was a perimeter wall line around the subdivision that was the same line style as the Build Sidewalk layer which has been taken off. The existing sidewalk locations have also been added.
- Additional information on the Perimeter walls textures and colors.