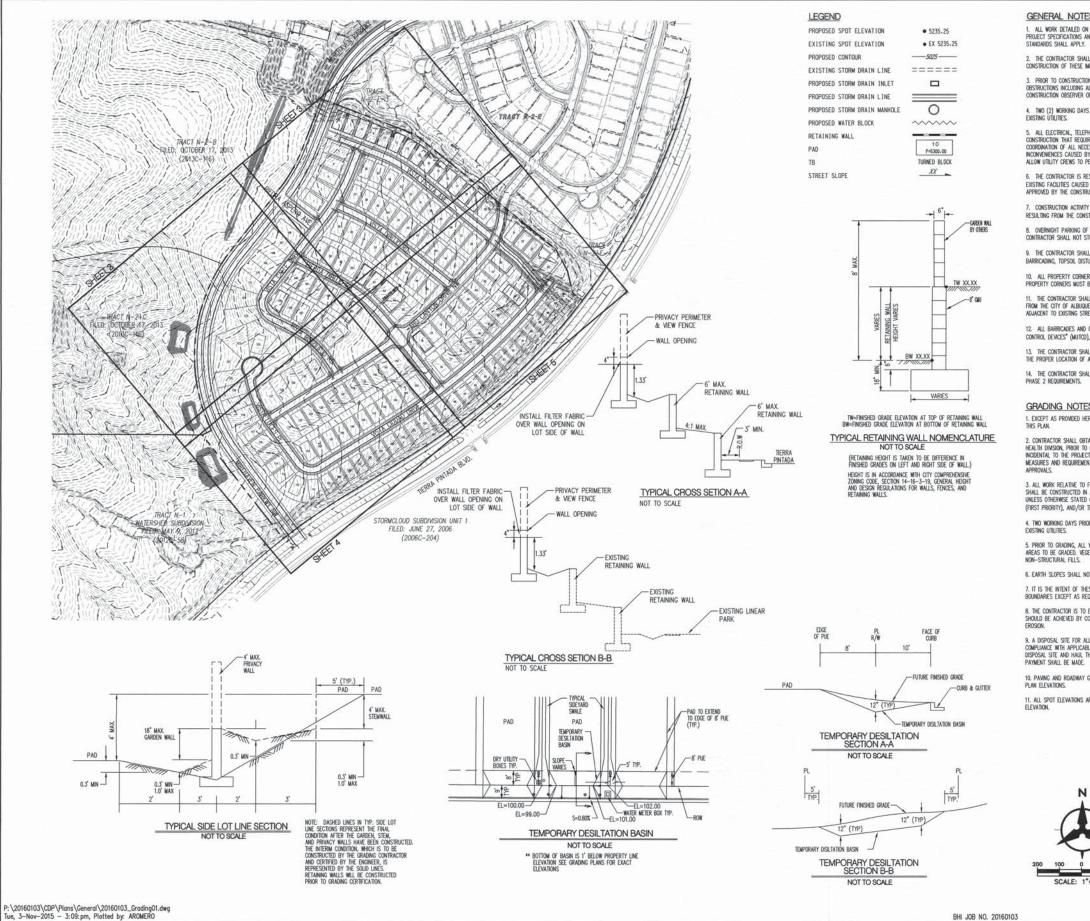

1. Conceptual Grading and Drainage Plan: Required for approval of Site Development Plans greater than five (5) acres and Sector Plans

2. Drainage Plans: Required for building permits, grading permits, paving permits and site plans less than five (5) acres

3. **Drainage Report**: Required for subdivision containing more than ten (10) lots or constituting five (5) acres or more

4. Erosion and Sediment Control Plan: Required for any new development and redevelopment site with 1-acre or more of land disturbing area, including project less than 1-acre than are part of a larger common plan of development