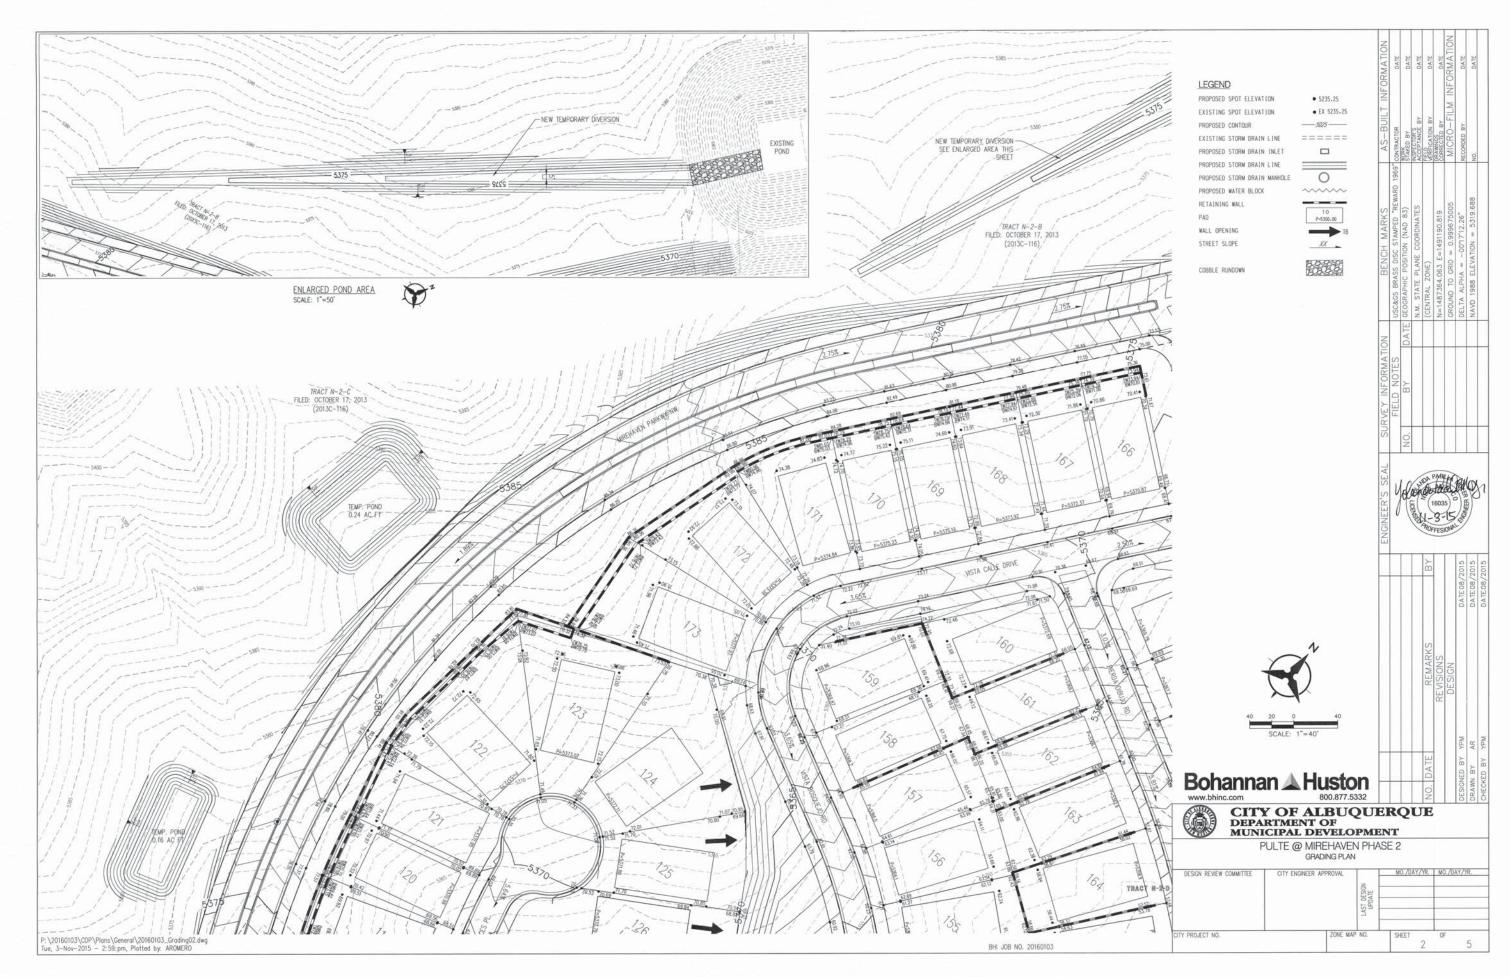

Re: Pulte @ Mirehaven Phase 2 (DRB # 1006864) – Supplemental Submittal

Dear Mr. Cloud:

Enclosed as a supplemental submittal for the Development Review Board (DRB) are the following information:

- Revised Sidewalk Waiver Exhibit
  - There was a perimeter wall line around the subdivision that was the same line style as the Build Sidewalk layer which has been taken off. The existing sidewalk locations have also been added.
- Additional information on the Perimeter walls textures and colors.