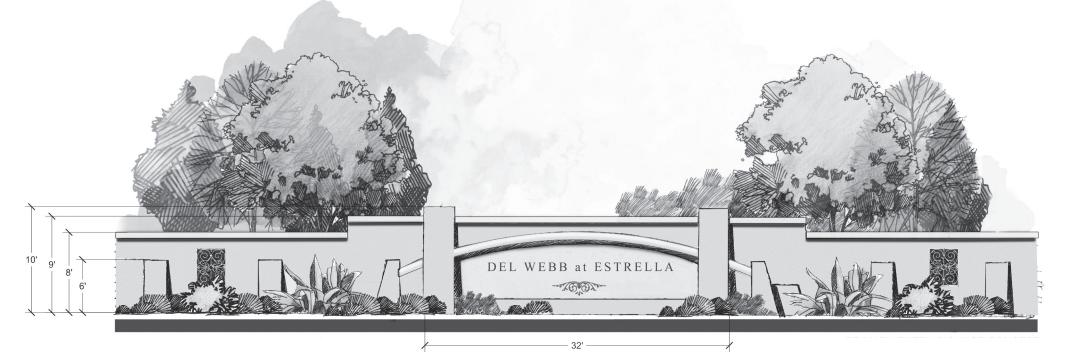

Re: Pulte @ Mirehaven Phase 2 (DRB # 1006864) – Supplemental Submittal

Dear Mr. Cloud:

Enclosed as a supplemental submittal for the Development Review Board (DRB) are the following information:

- Revised Sidewalk Waiver Exhibit
  - There was a perimeter wall line around the subdivision that was the same line style as the Build Sidewalk layer which has been taken off. The existing sidewalk locations have also been added.
- Additional information on the Perimeter walls textures and colors.