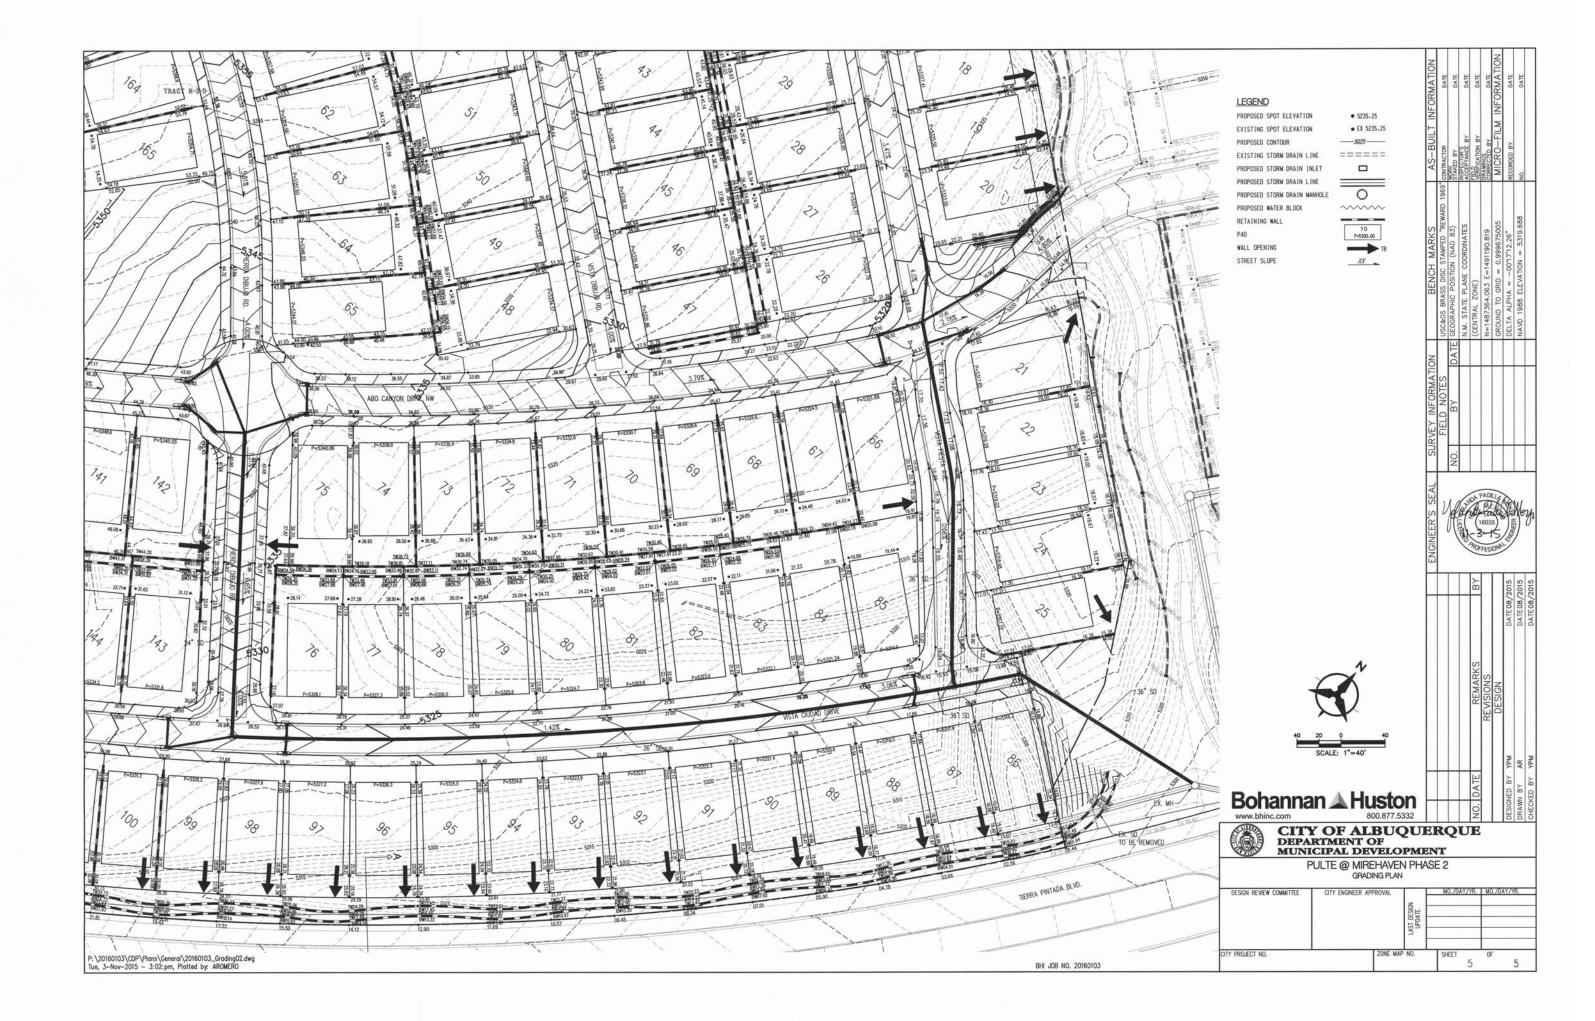

Re: Pulte @ Mirehaven Phase 2 (DRB # 1006864) – Supplemental Submittal

Dear Mr. Cloud:

Enclosed as a supplemental submittal for the Development Review Board (DRB) are the following information:

- Revised Sidewalk Waiver Exhibit
  - There was a perimeter wall line around the subdivision that was the same line style as the Build Sidewalk layer which has been taken off. The existing sidewalk locations have also been added.
- Additional information on the Perimeter walls textures and colors.