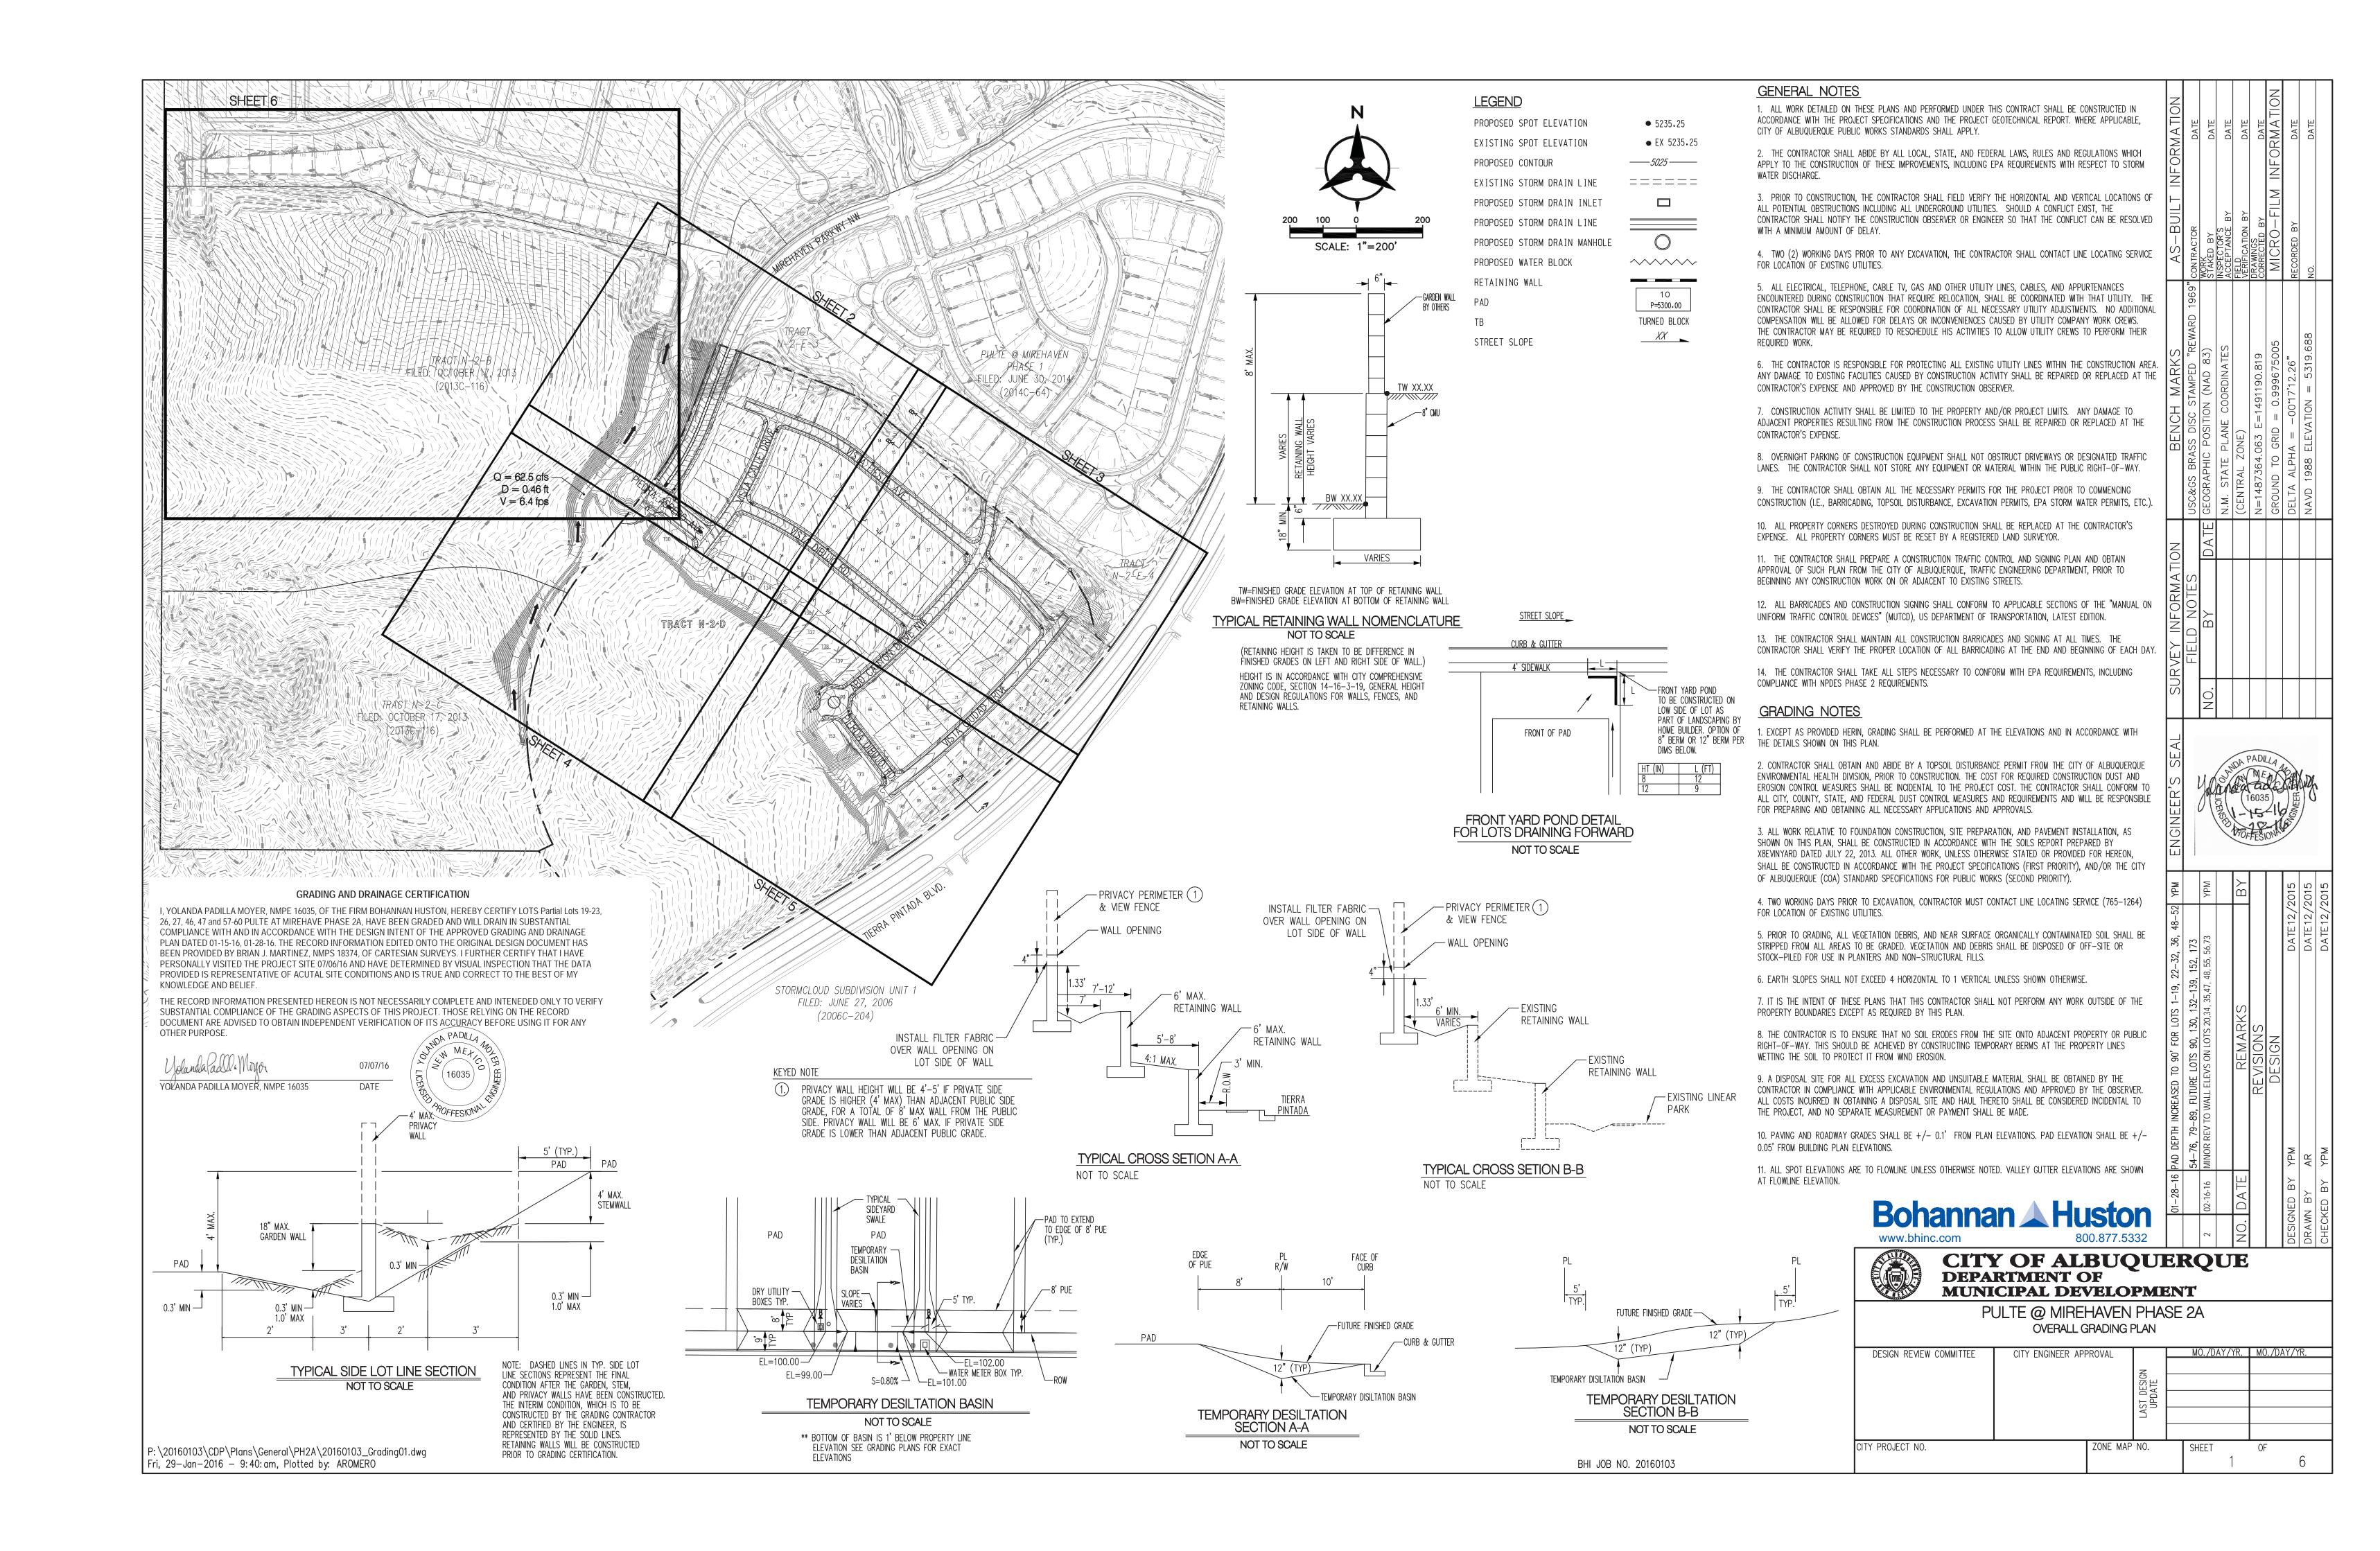

DRB Case No. 1006864

Dear Abiel:

We are submitting a partial grading and drainage certification for Pulte @ Mirehaven Phase 2A. The partial certification includes Lots 19-23, 26, 27, 46, 47 and 57-60. Enclosed for your review is the approved grading and drainage plan dated 01/15/16 and 01-28-16. These lots have been graded; retaining walls, curb and gutter, pavement and downstream infrastructure have been constructed. The remaining lots have been graded, but the retaining walls have not been completed. The remaining lots will be certified once construction of all improvements has been completed.

After reviewing these as-built elevations and visiting the site on 07-06-16 it is my belief that the above lots have been graded in substantial compliance with the approved grading and drainage plan and that the interim drainage improvements allow runoff to be managed in the interim condition.