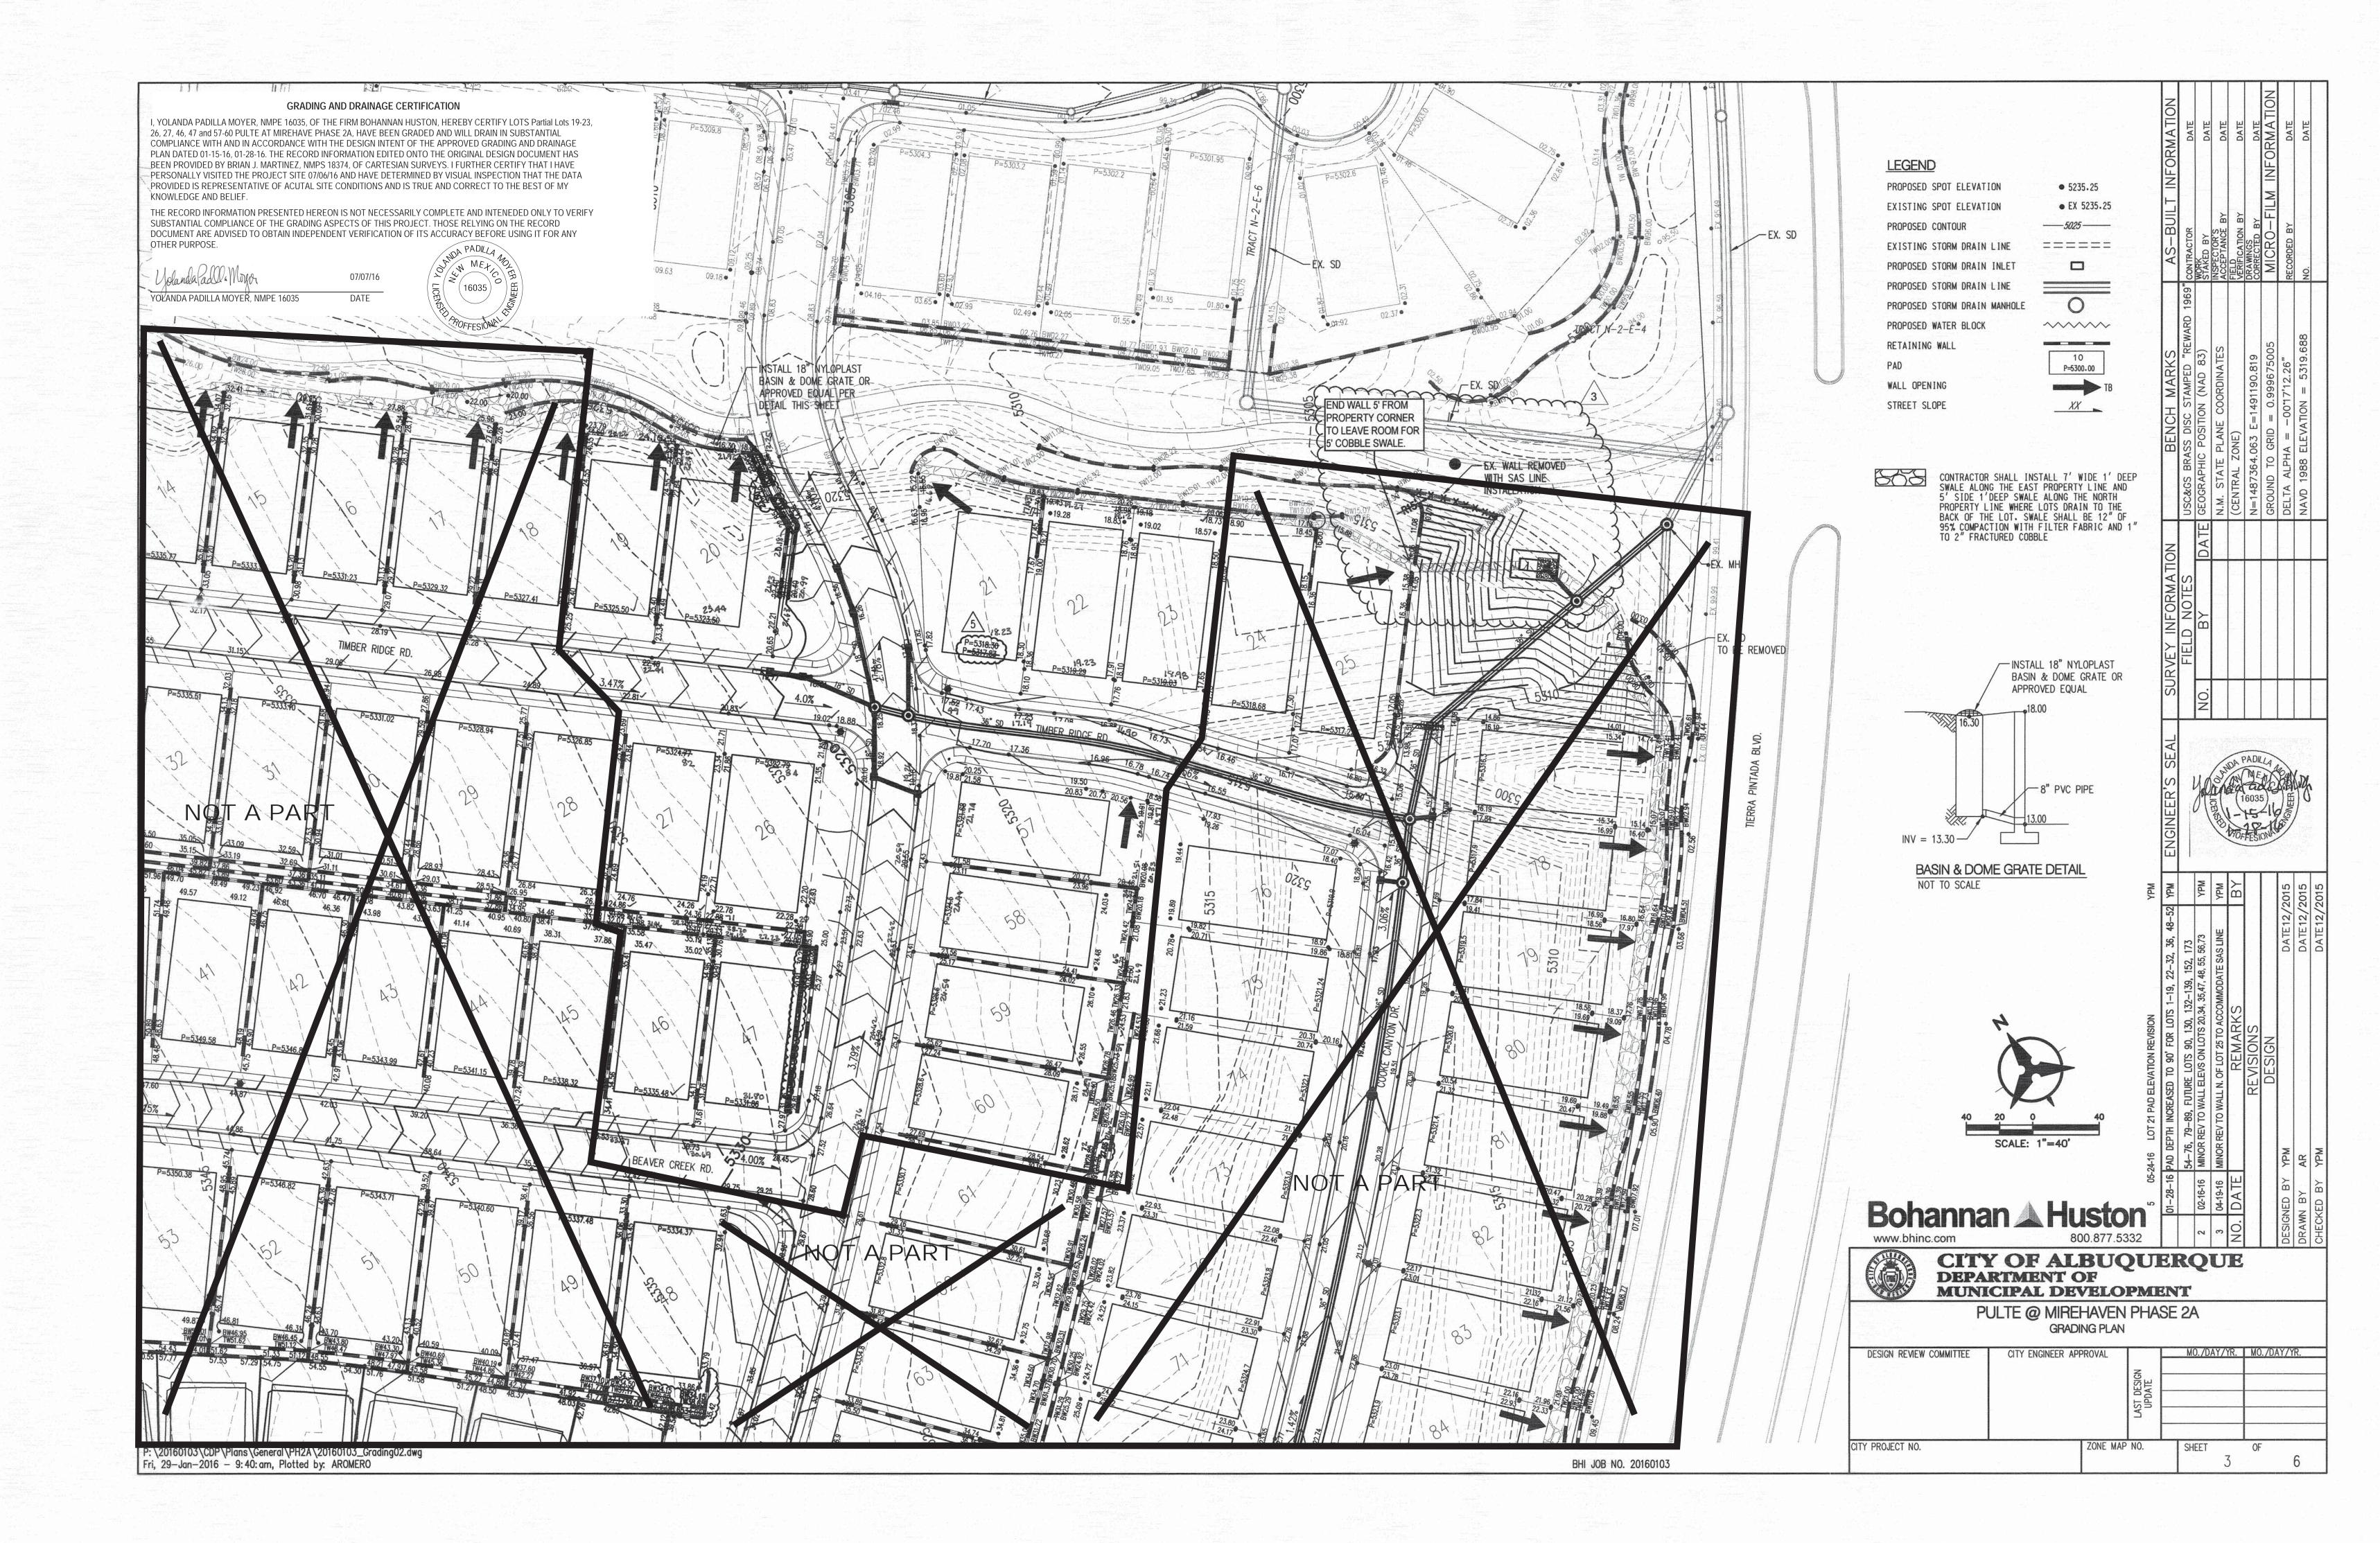

DRB Case No. 1006864

Dear Abiel:

We are submitting a partial grading and drainage certification for Pulte @ Mirehaven Phase 2A. The partial certification includes Lots 19-23, 26, 27, 46, 47 and 57-60. Enclosed for your review is the approved grading and drainage plan dated 01/15/16 and 01-28-16. These lots have been graded; retaining walls, curb and gutter, pavement and downstream infrastructure have been constructed. The remaining lots have been graded, but the retaining walls have not been completed. The remaining lots will be certified once construction of all improvements has been completed.

After reviewing these as-built elevations and visiting the site on 07-06-16 it is my belief that the above lots have been graded in substantial compliance with the approved grading and drainage plan and that the interim drainage improvements allow runoff to be managed in the interim condition.