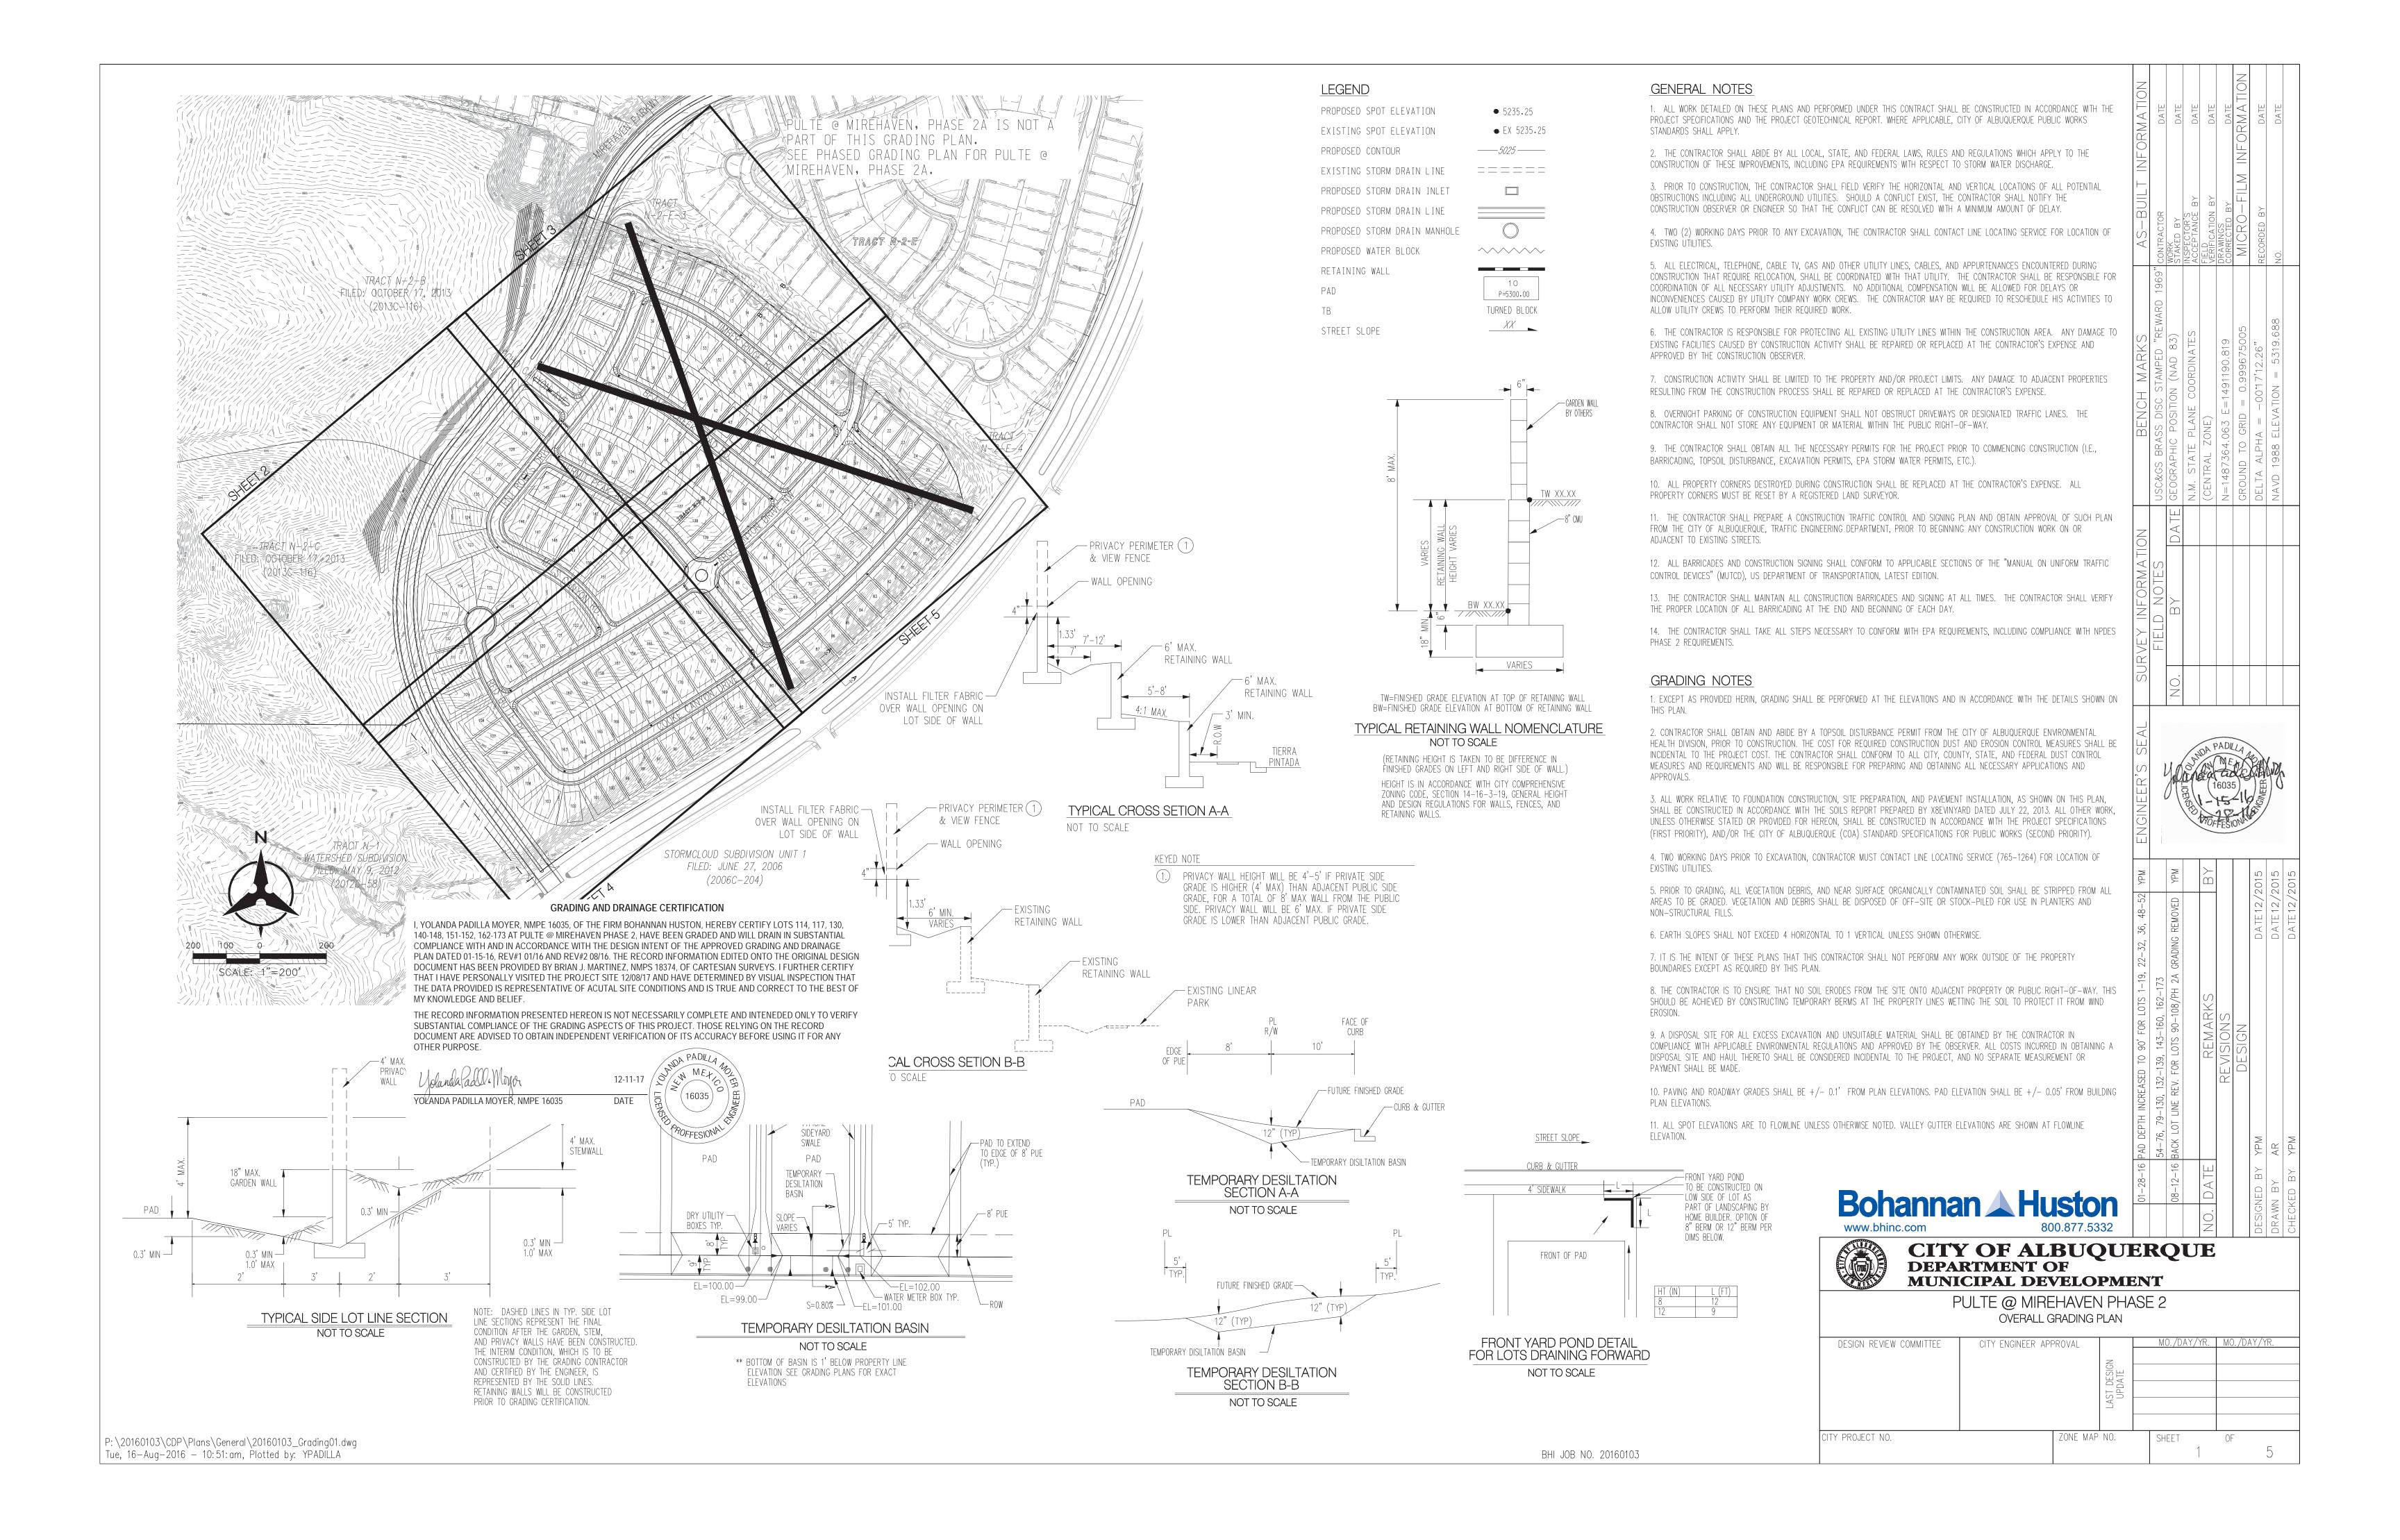

#### Dear Doug:

We are submitting a partial grading and drainage certification for Pulte @ Mirehaven Phase 2B. The partial certification includes Lots 114, 117, 130, 140-148, 151-152, 162-172. Enclosed for your review is the approved grading and drainage plan dated 01/15/16 1/28/16, rev #1 01-16, rev#2 08/16. These lots have been graded; retaining walls, curb and gutter, pavement and downstream infrastructure have been constructed. The remaining lots have been graded, but the retaining walls have not been completed. The remaining lots will be certified once construction of all improvements has been completed.

During site inspection, you might notice that there maybe depressions in the back yards. The purpose of the depressions is to provide a place to spoil dirt that is generated with the footing construction and they will be filled at the time of home construction. The depressions are not intended to serve as ponds.

After reviewing these as-built elevations and visiting the site on 12-08-17. It is my belief that the above lots have been graded in substantial compliance with the approved grading and drainage plan and that the interim drainage improvements allow runoff to be managed in the interim condition.