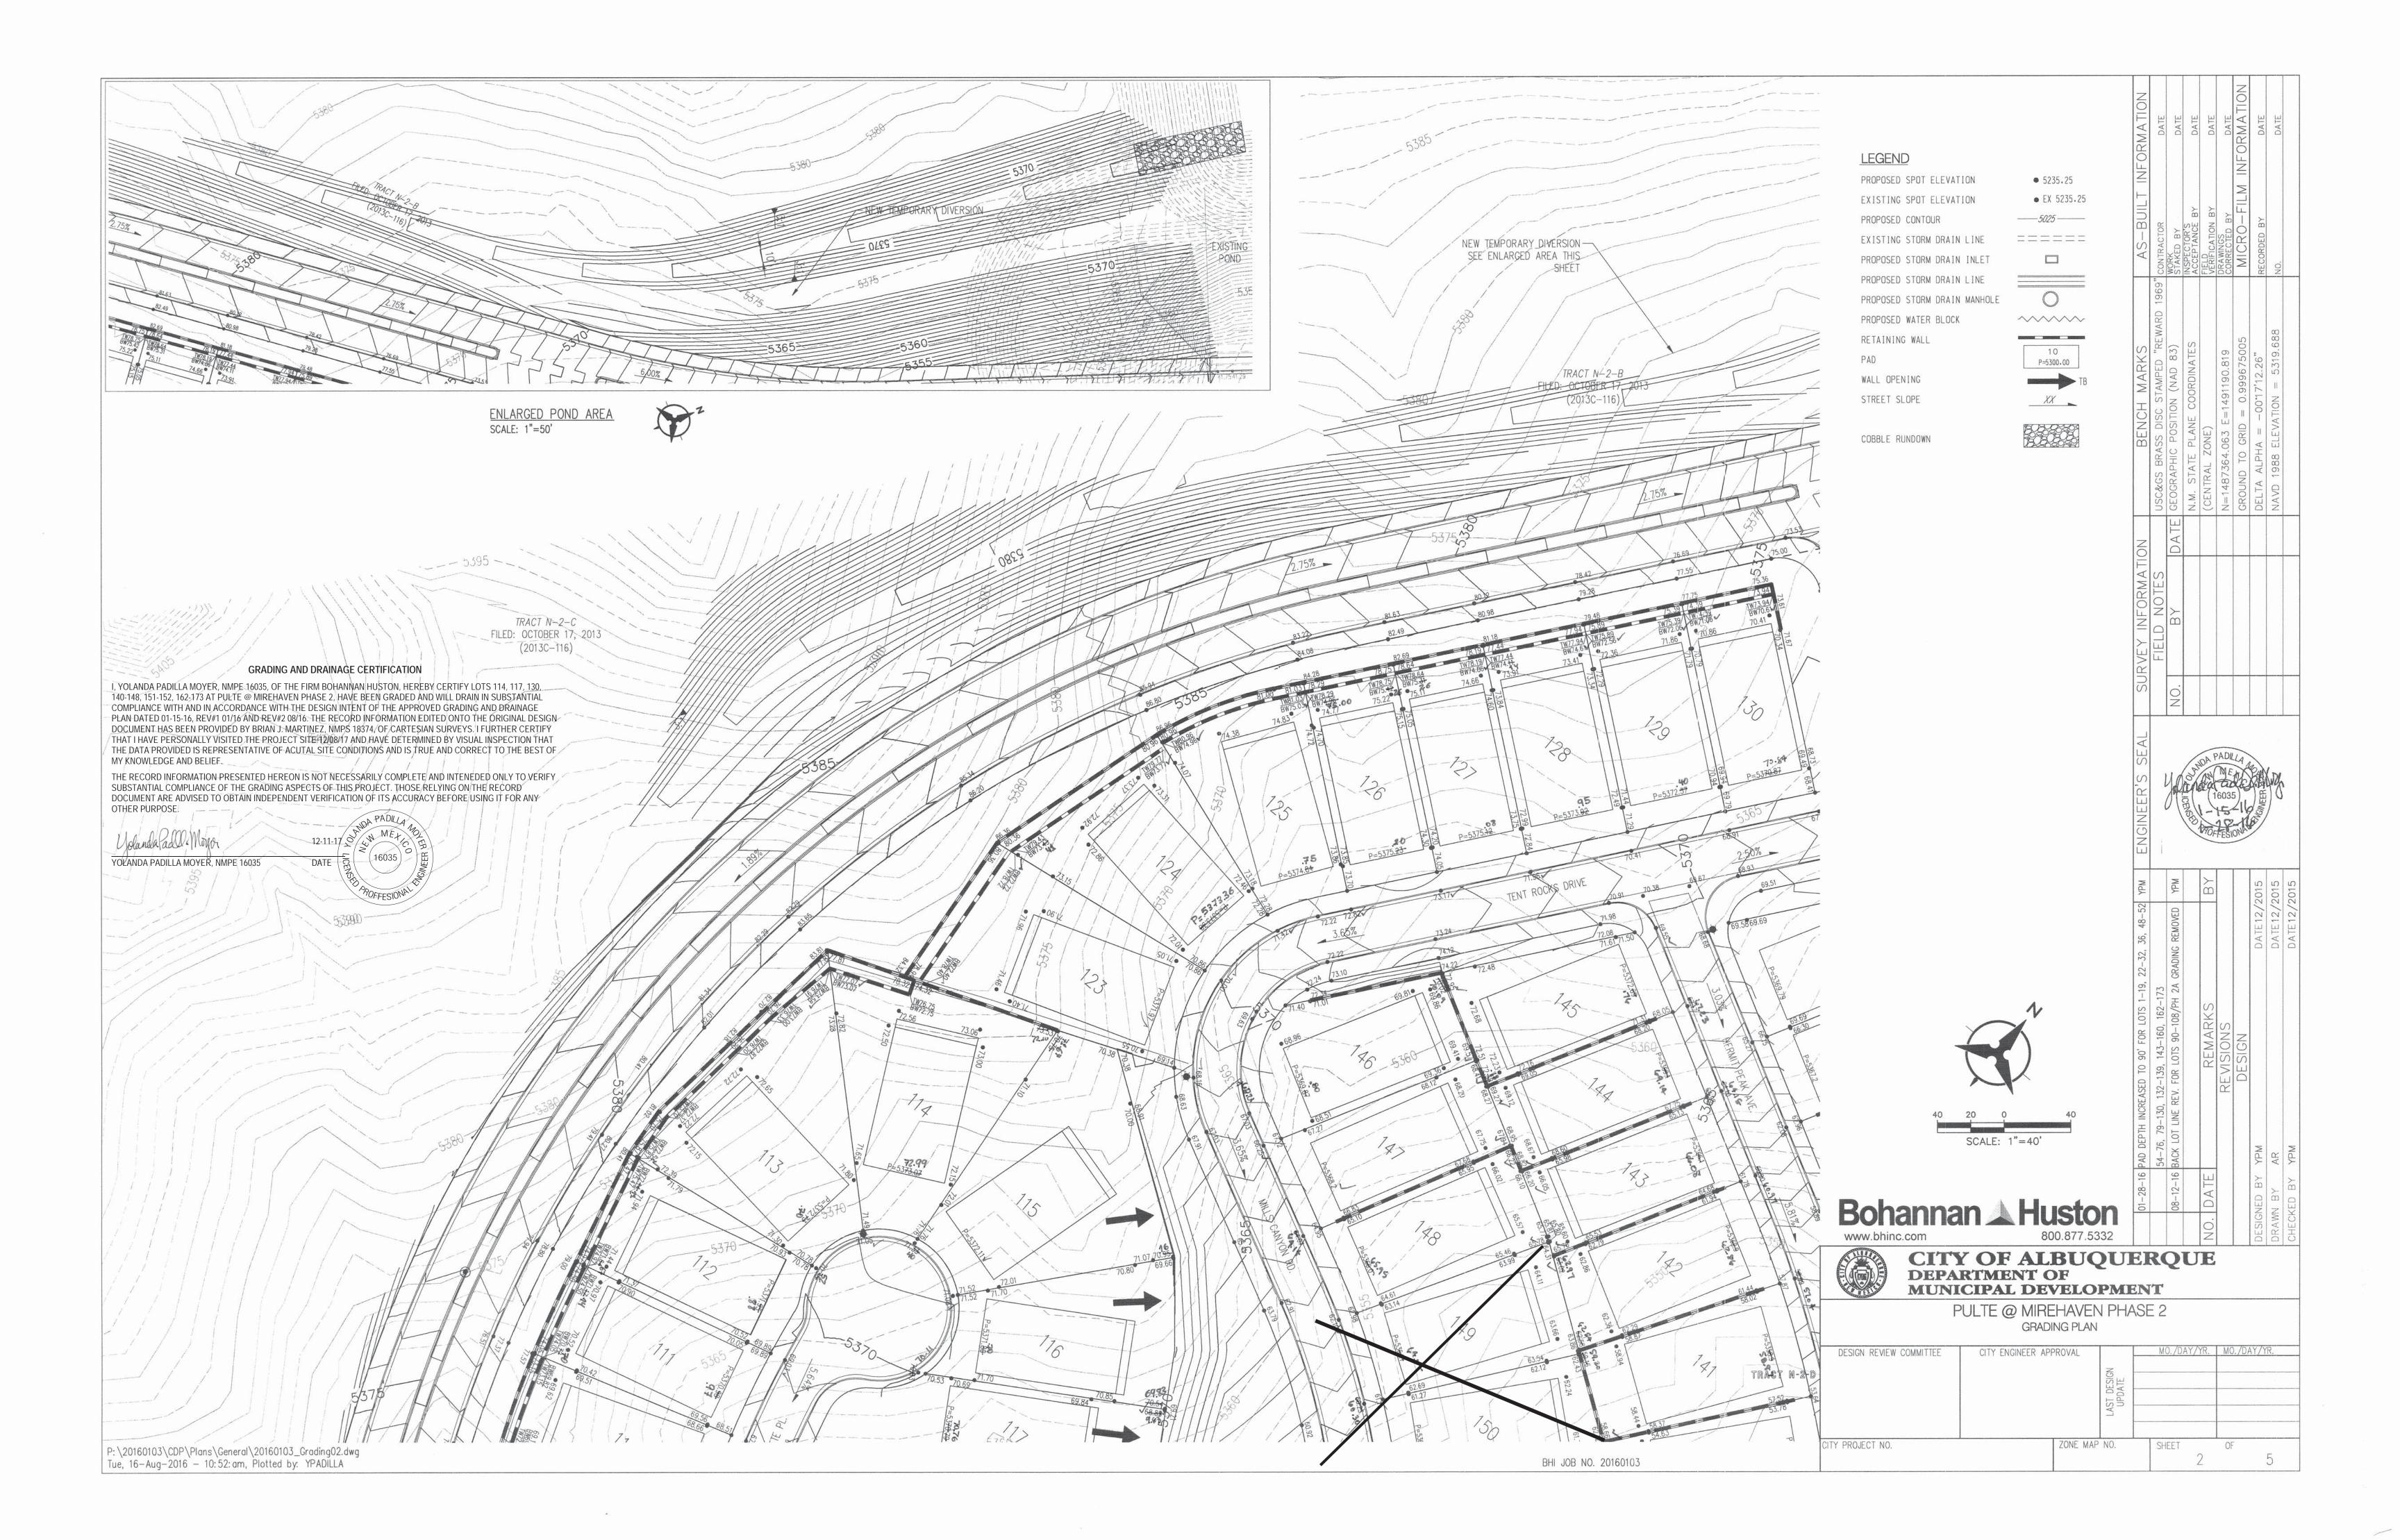

#### Dear Doug:

We are submitting a partial grading and drainage certification for Pulte @ Mirehaven Phase 2B. The partial certification includes Lots 114, 117, 130, 140-148, 151-152, 162-172. Enclosed for your review is the approved grading and drainage plan dated 01/15/16 1/28/16, rev #1 01-16, rev#2 08/16. These lots have been graded; retaining walls, curb and gutter, pavement and downstream infrastructure have been constructed. The remaining lots have been graded, but the retaining walls have not been completed. The remaining lots will be certified once construction of all improvements has been completed.

During site inspection, you might notice that there maybe depressions in the back yards. The purpose of the depressions is to provide a place to spoil dirt that is generated with the footing construction and they will be filled at the time of home construction. The depressions are not intended to serve as ponds.

After reviewing these as-built elevations and visiting the site on 12-08-17. It is my belief that the above lots have been graded in substantial compliance with the approved grading and drainage plan and that the interim drainage improvements allow runoff to be managed in the interim condition.