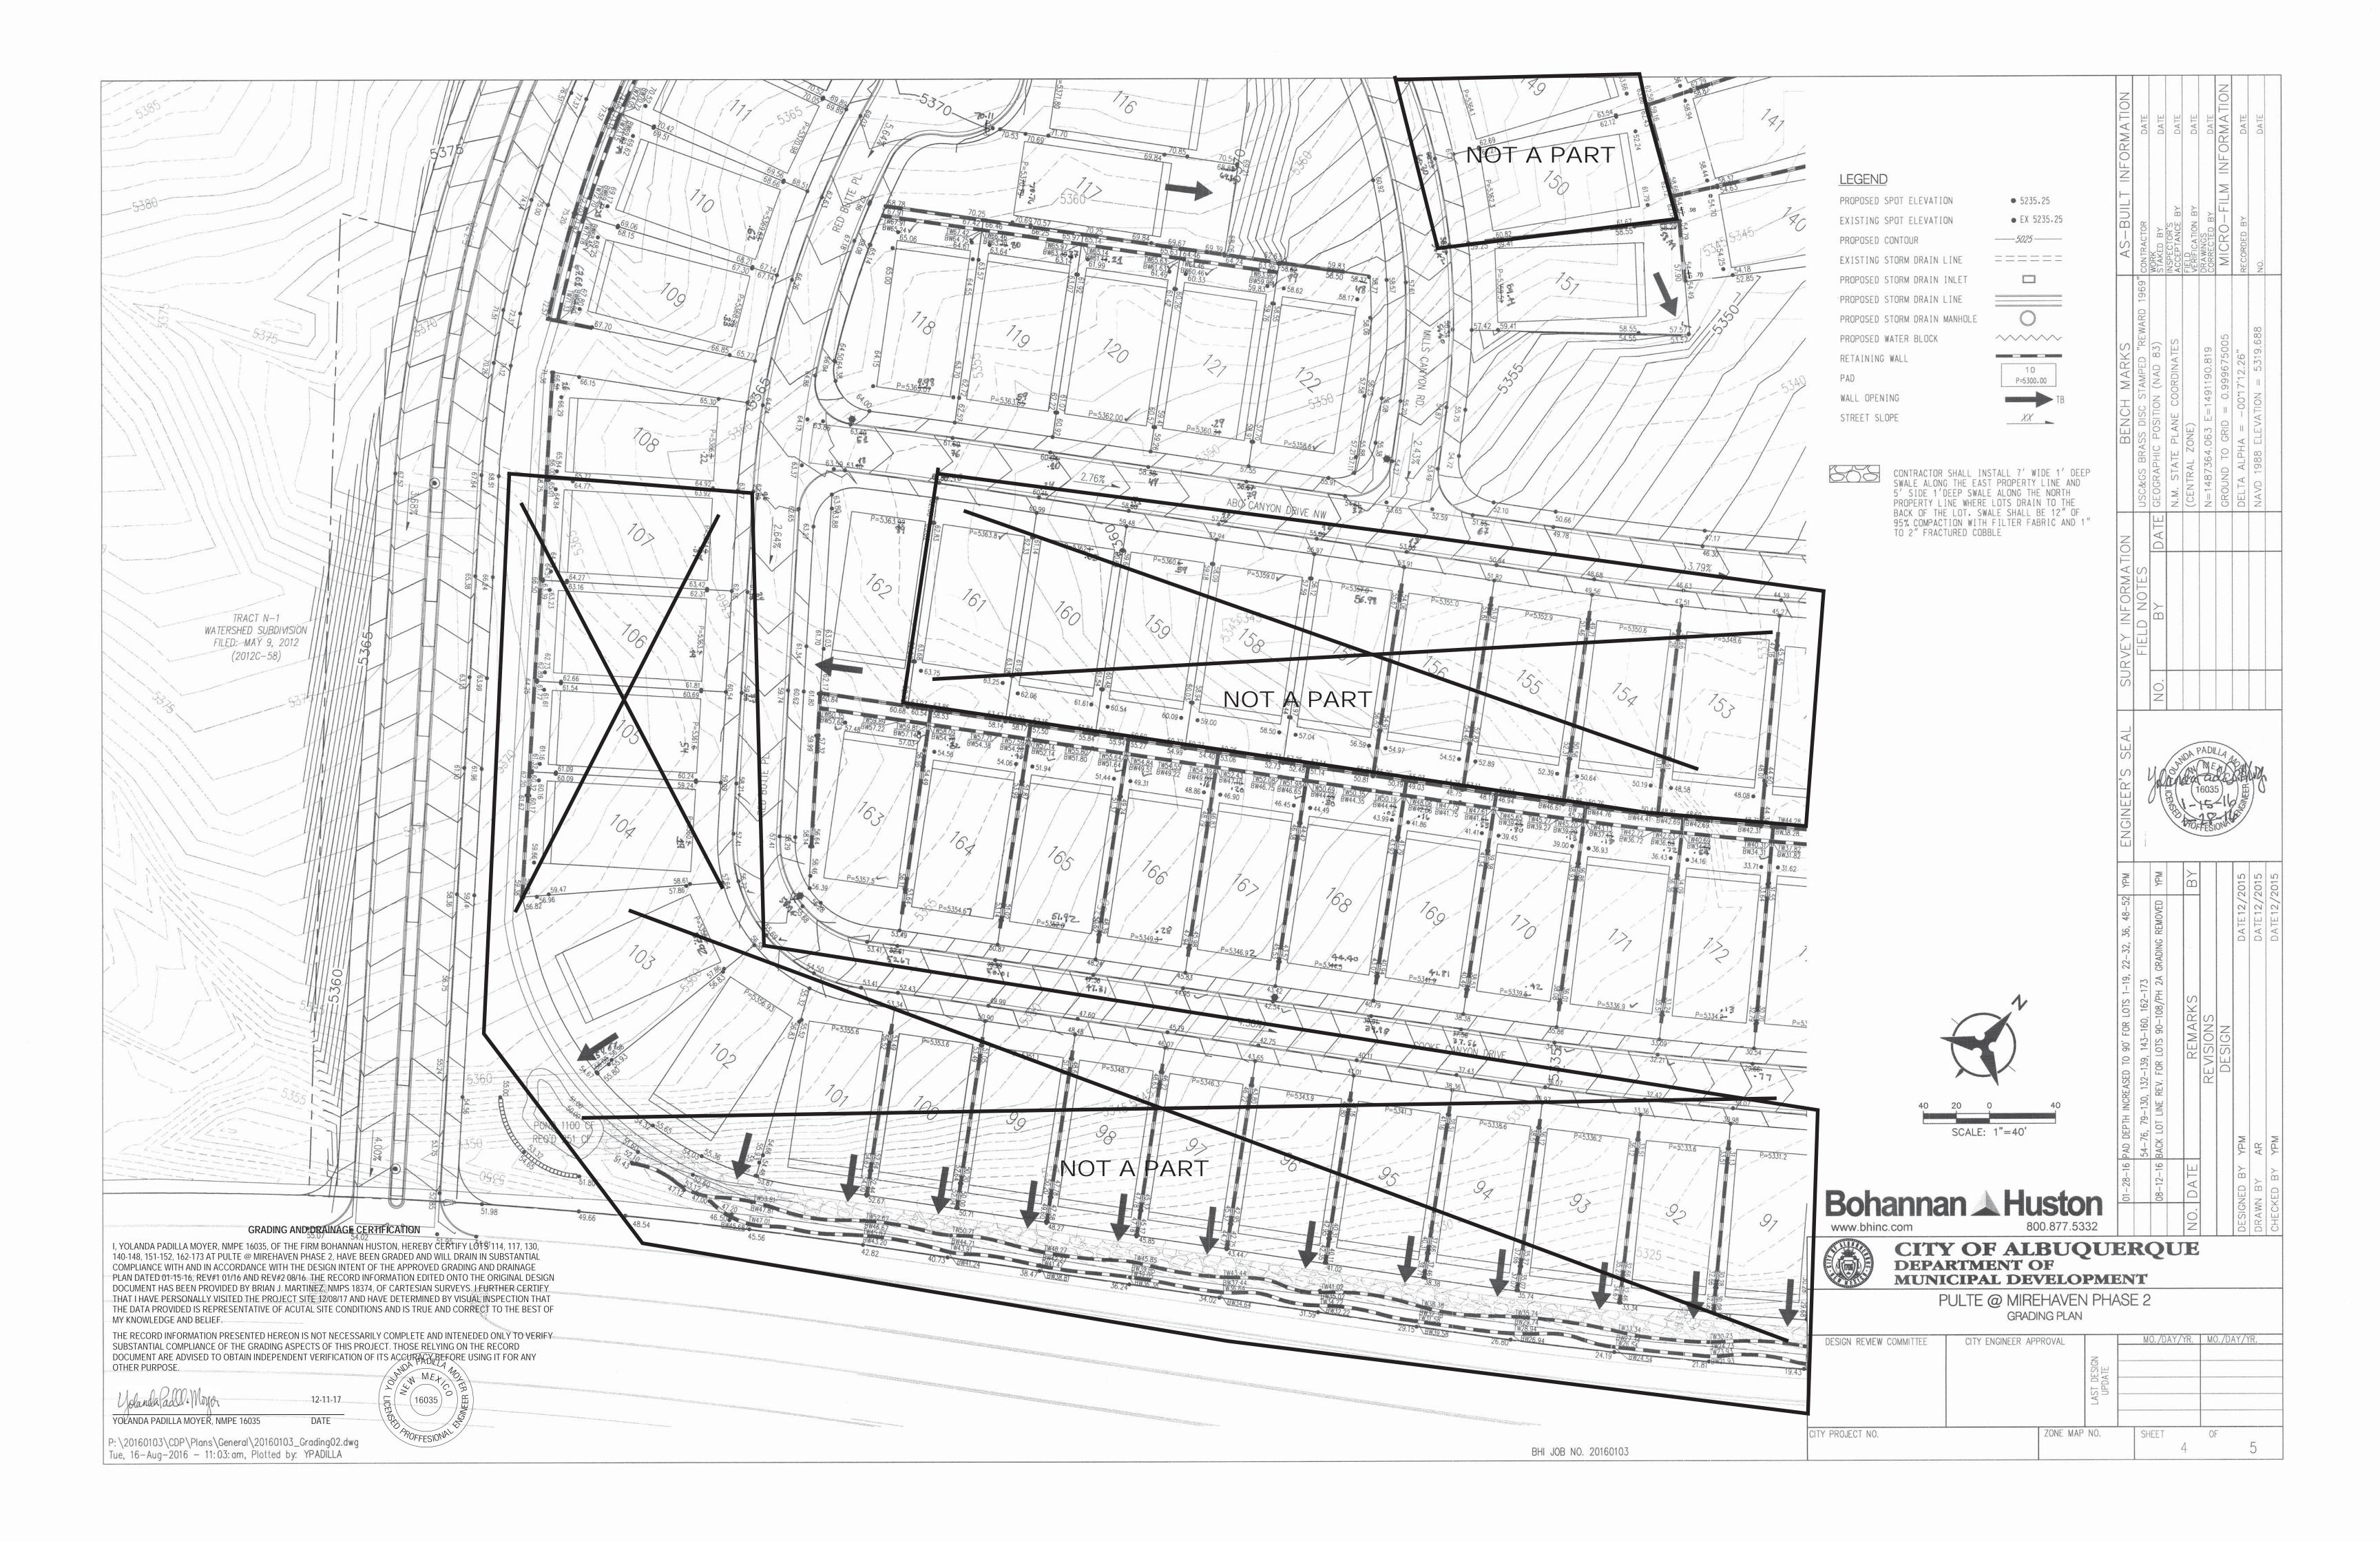

#### Dear Doug:

We are submitting a partial grading and drainage certification for Pulte @ Mirehaven Phase 2B. The partial certification includes Lots 114, 117, 130, 140-148, 151-152, 162-172. Enclosed for your review is the approved grading and drainage plan dated 01/15/16 1/28/16, rev #1 01-16, rev#2 08/16. These lots have been graded; retaining walls, curb and gutter, pavement and downstream infrastructure have been constructed. The remaining lots have been graded, but the retaining walls have not been completed. The remaining lots will be certified once construction of all improvements has been completed.

During site inspection, you might notice that there maybe depressions in the back yards. The purpose of the depressions is to provide a place to spoil dirt that is generated with the footing construction and they will be filled at the time of home construction. The depressions are not intended to serve as ponds.

After reviewing these as-built elevations and visiting the site on 12-08-17. It is my belief that the above lots have been graded in substantial compliance with the approved grading and drainage plan and that the interim drainage improvements allow runoff to be managed in the interim condition.