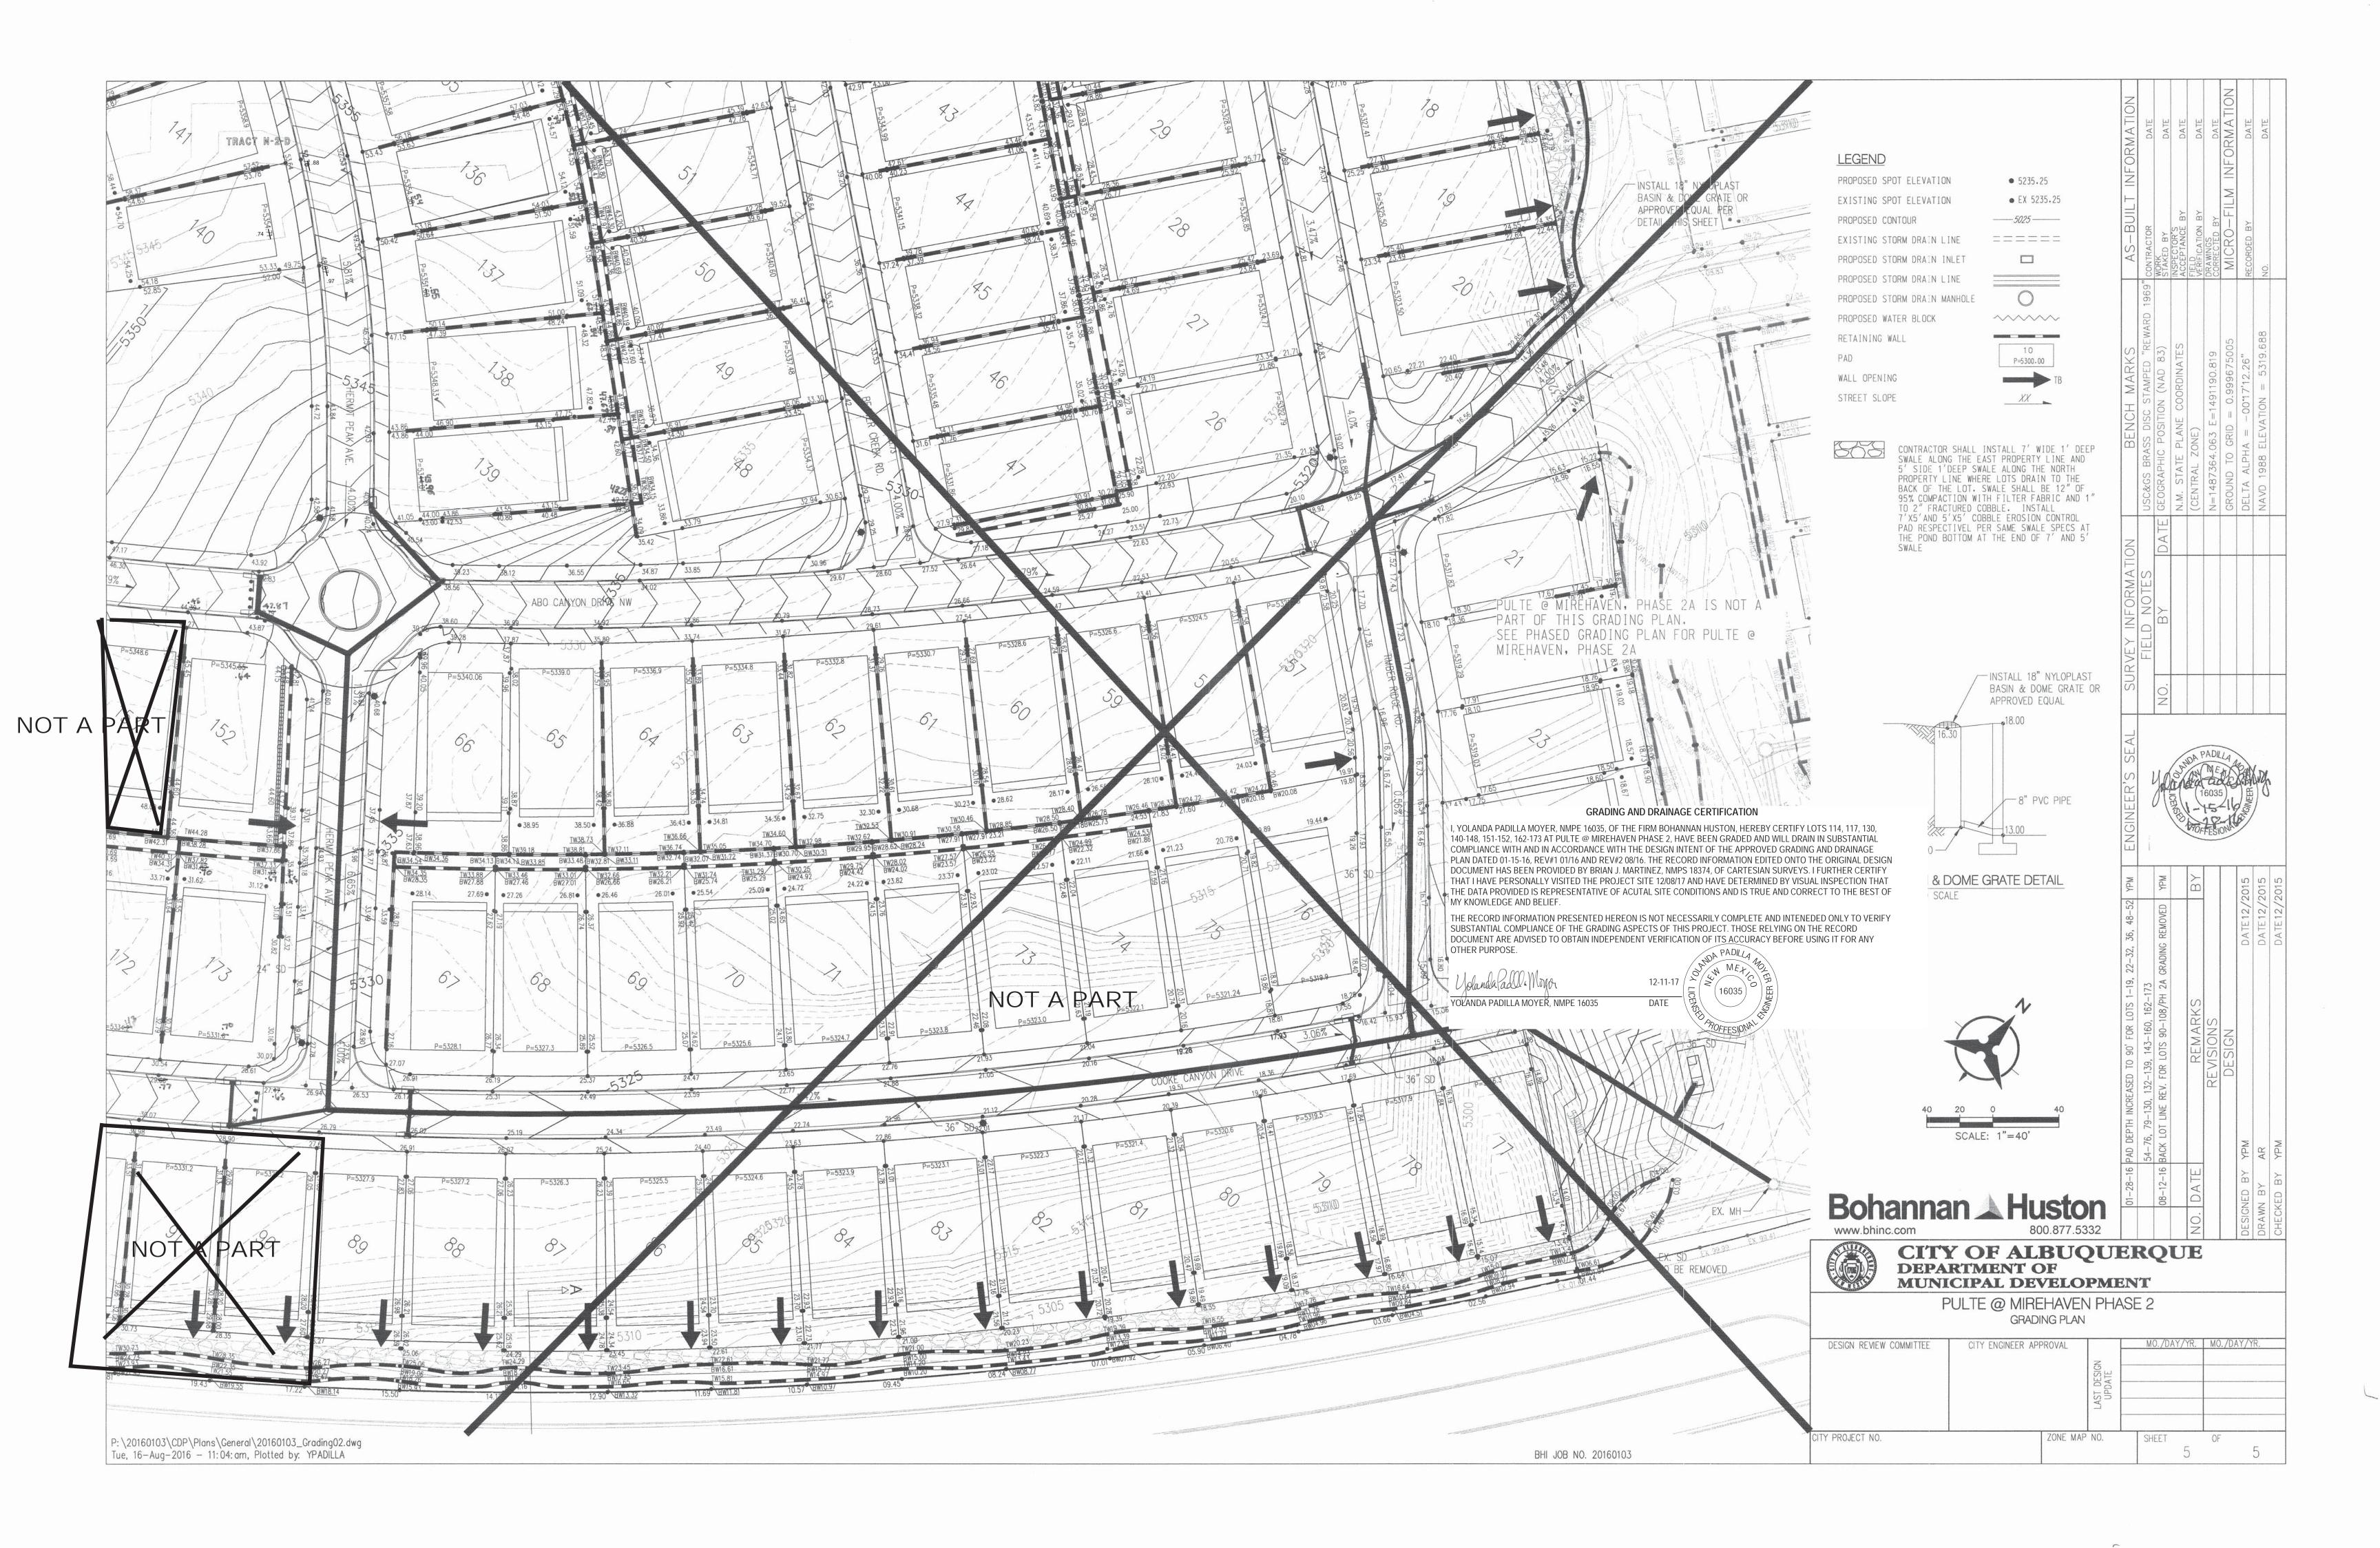

#### Dear Doug:

We are submitting a partial grading and drainage certification for Pulte @ Mirehaven Phase 2B. The partial certification includes Lots 114, 117, 130, 140-148, 151-152, 162-172. Enclosed for your review is the approved grading and drainage plan dated 01/15/16 1/28/16, rev #1 01-16, rev#2 08/16. These lots have been graded; retaining walls, curb and gutter, pavement and downstream infrastructure have been constructed. The remaining lots have been graded, but the retaining walls have not been completed. The remaining lots will be certified once construction of all improvements has been completed.

During site inspection, you might notice that there maybe depressions in the back yards. The purpose of the depressions is to provide a place to spoil dirt that is generated with the footing construction and they will be filled at the time of home construction. The depressions are not intended to serve as ponds.

After reviewing these as-built elevations and visiting the site on 12-08-17. It is my belief that the above lots have been graded in substantial compliance with the approved grading and drainage plan and that the interim drainage improvements allow runoff to be managed in the interim condition.