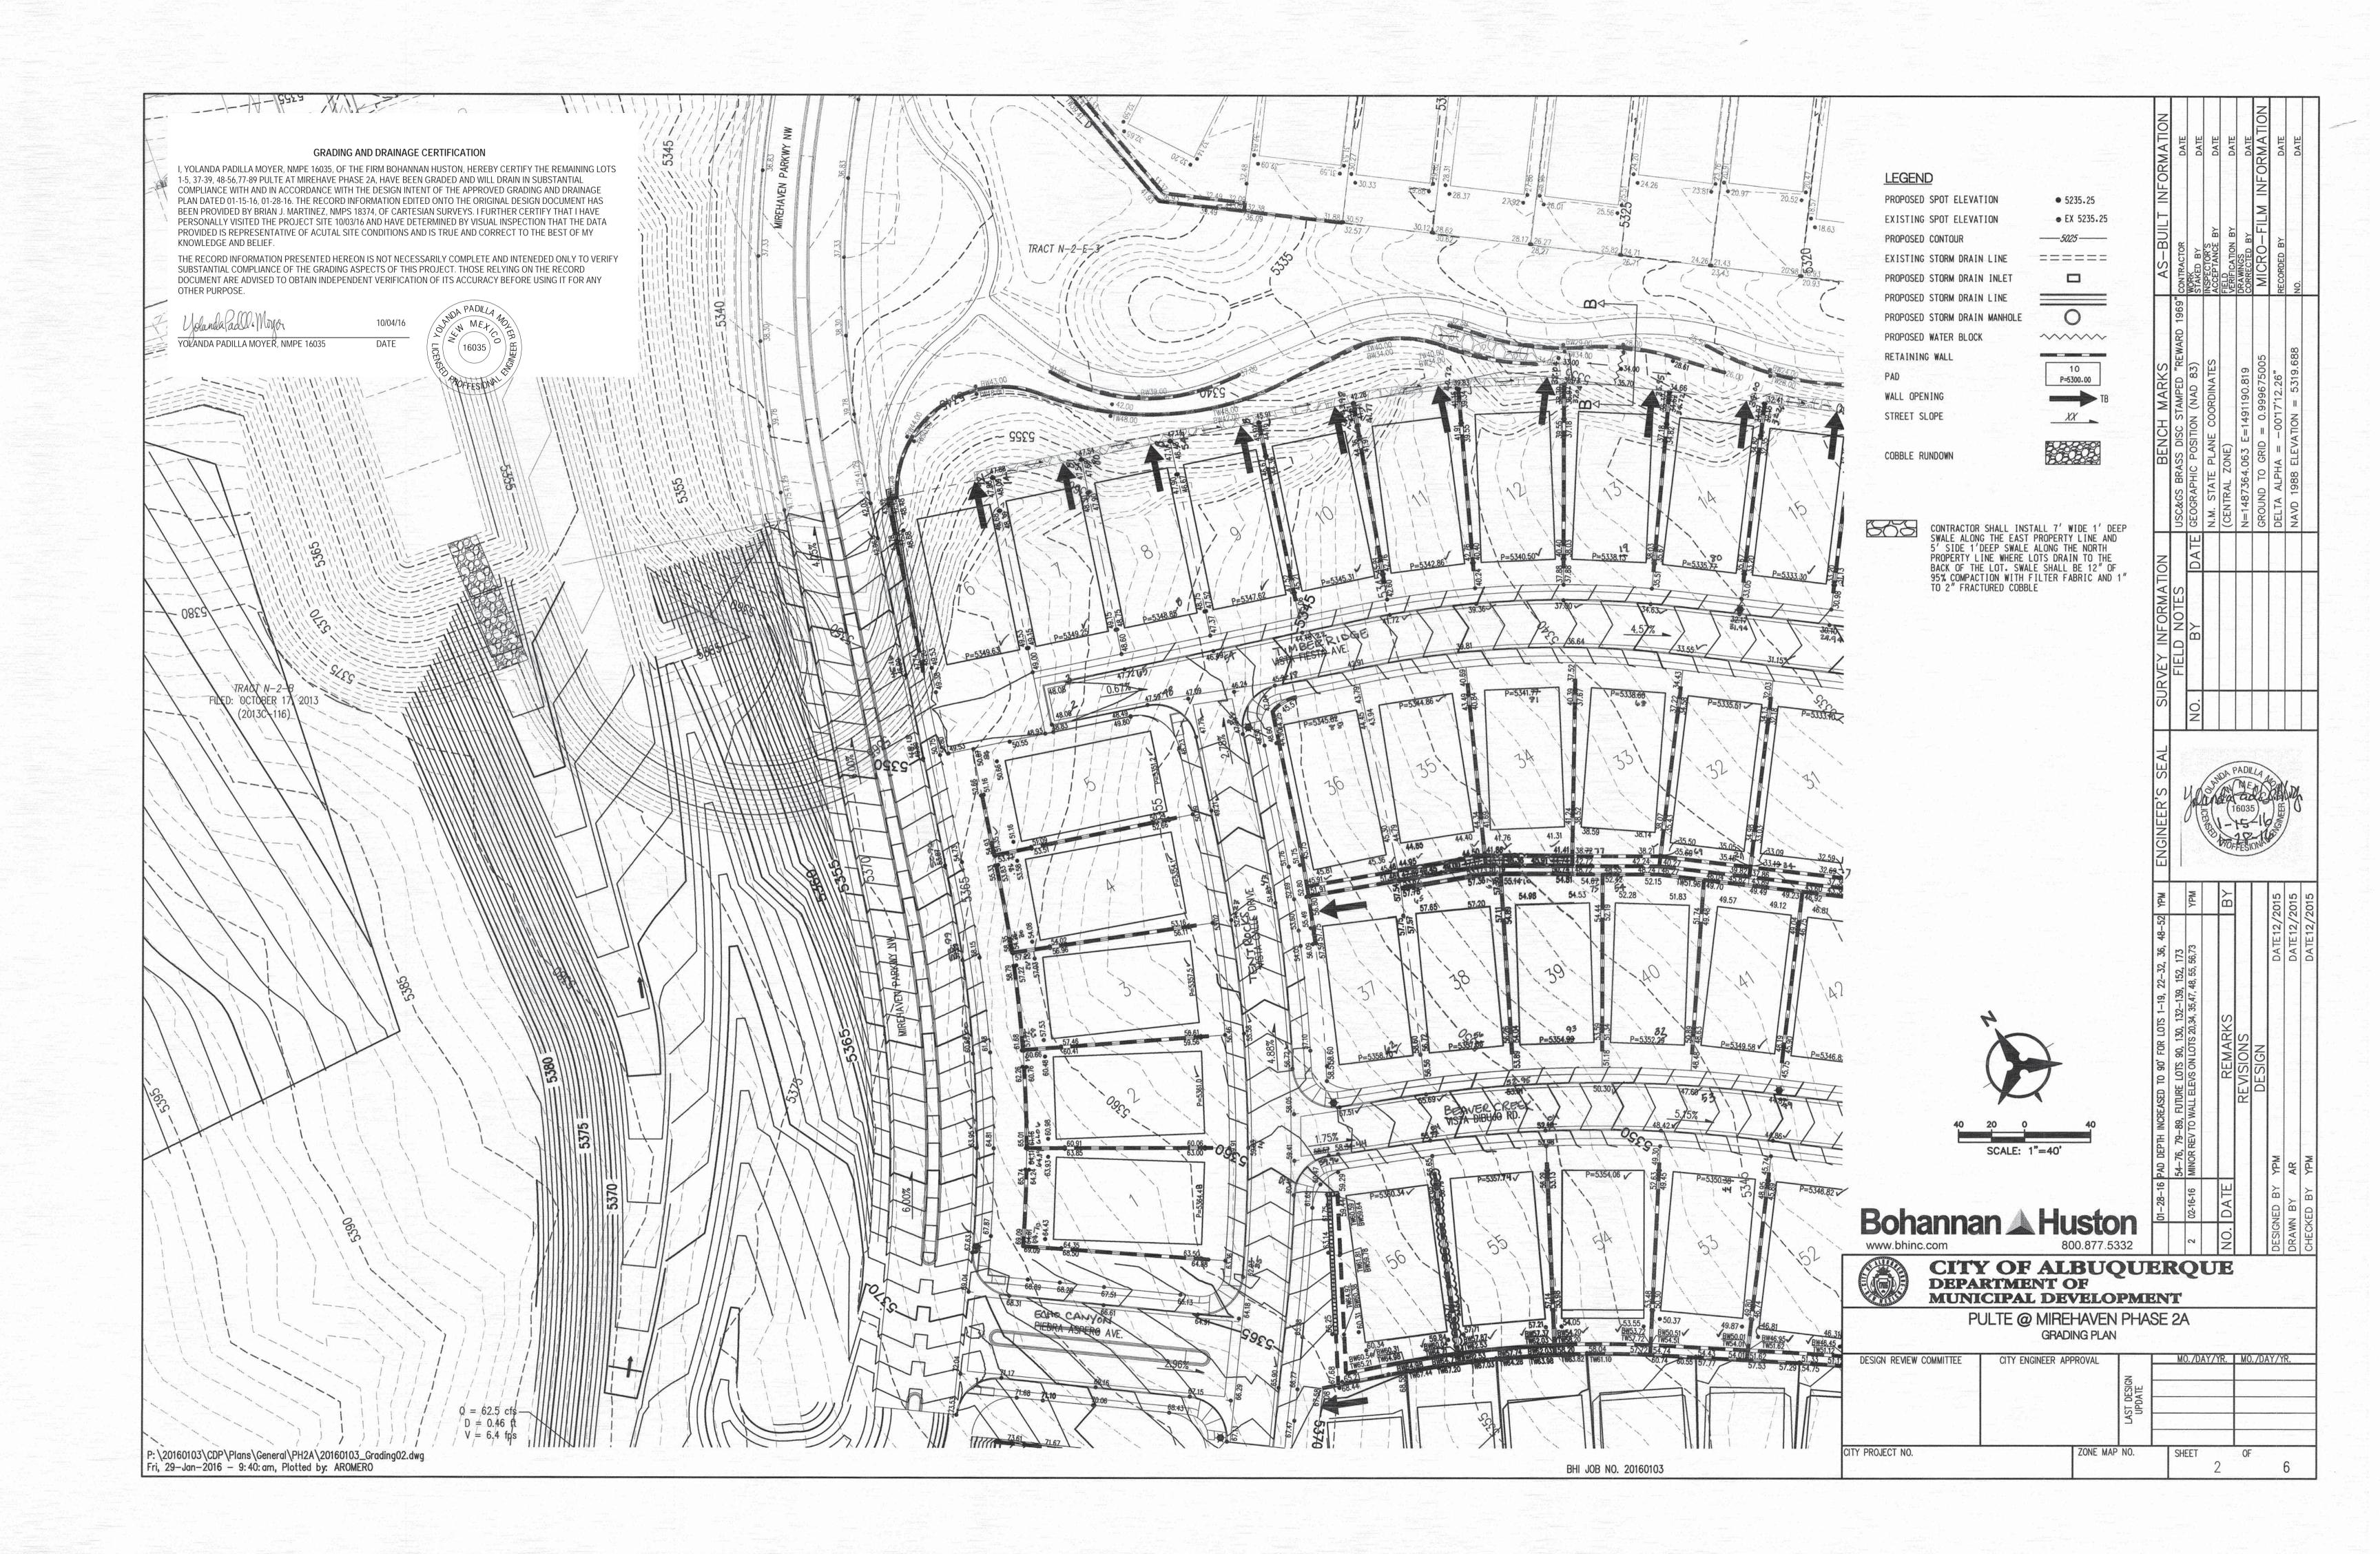

### Dear Abiel:

We are submitting a partial grading and drainage certification for Pulte @ Mirehaven Phase 2A. The partial certification is for the remaining Lots 1-5, 37-39, 48-56, 77-89. Enclosed for your review is the approved grading and drainage plan dated 01/15/16 and 01-28-16. These lots have been graded; retaining walls, curb and gutter, pavement and downstream infrastructure have been constructed. A final certification for financial guaranty release will be submitted at a later date once verification of all improvements have been constructed.

During site inspection you might notice that there are depressions in the back yards. The purpose of the depressions is to provide a place to spoil dirt that is generated with the footing construction and they will be filled at the time of home construction. The depressions are not intended to serve as ponds.

After reviewing these as-built elevations and visiting the site on 10-03-16 it is my belief that the above lots have been graded in substantial compliance with the approved grading and drainage plan and that the interim drainage improvements allow runoff to be managed in the interim condition.