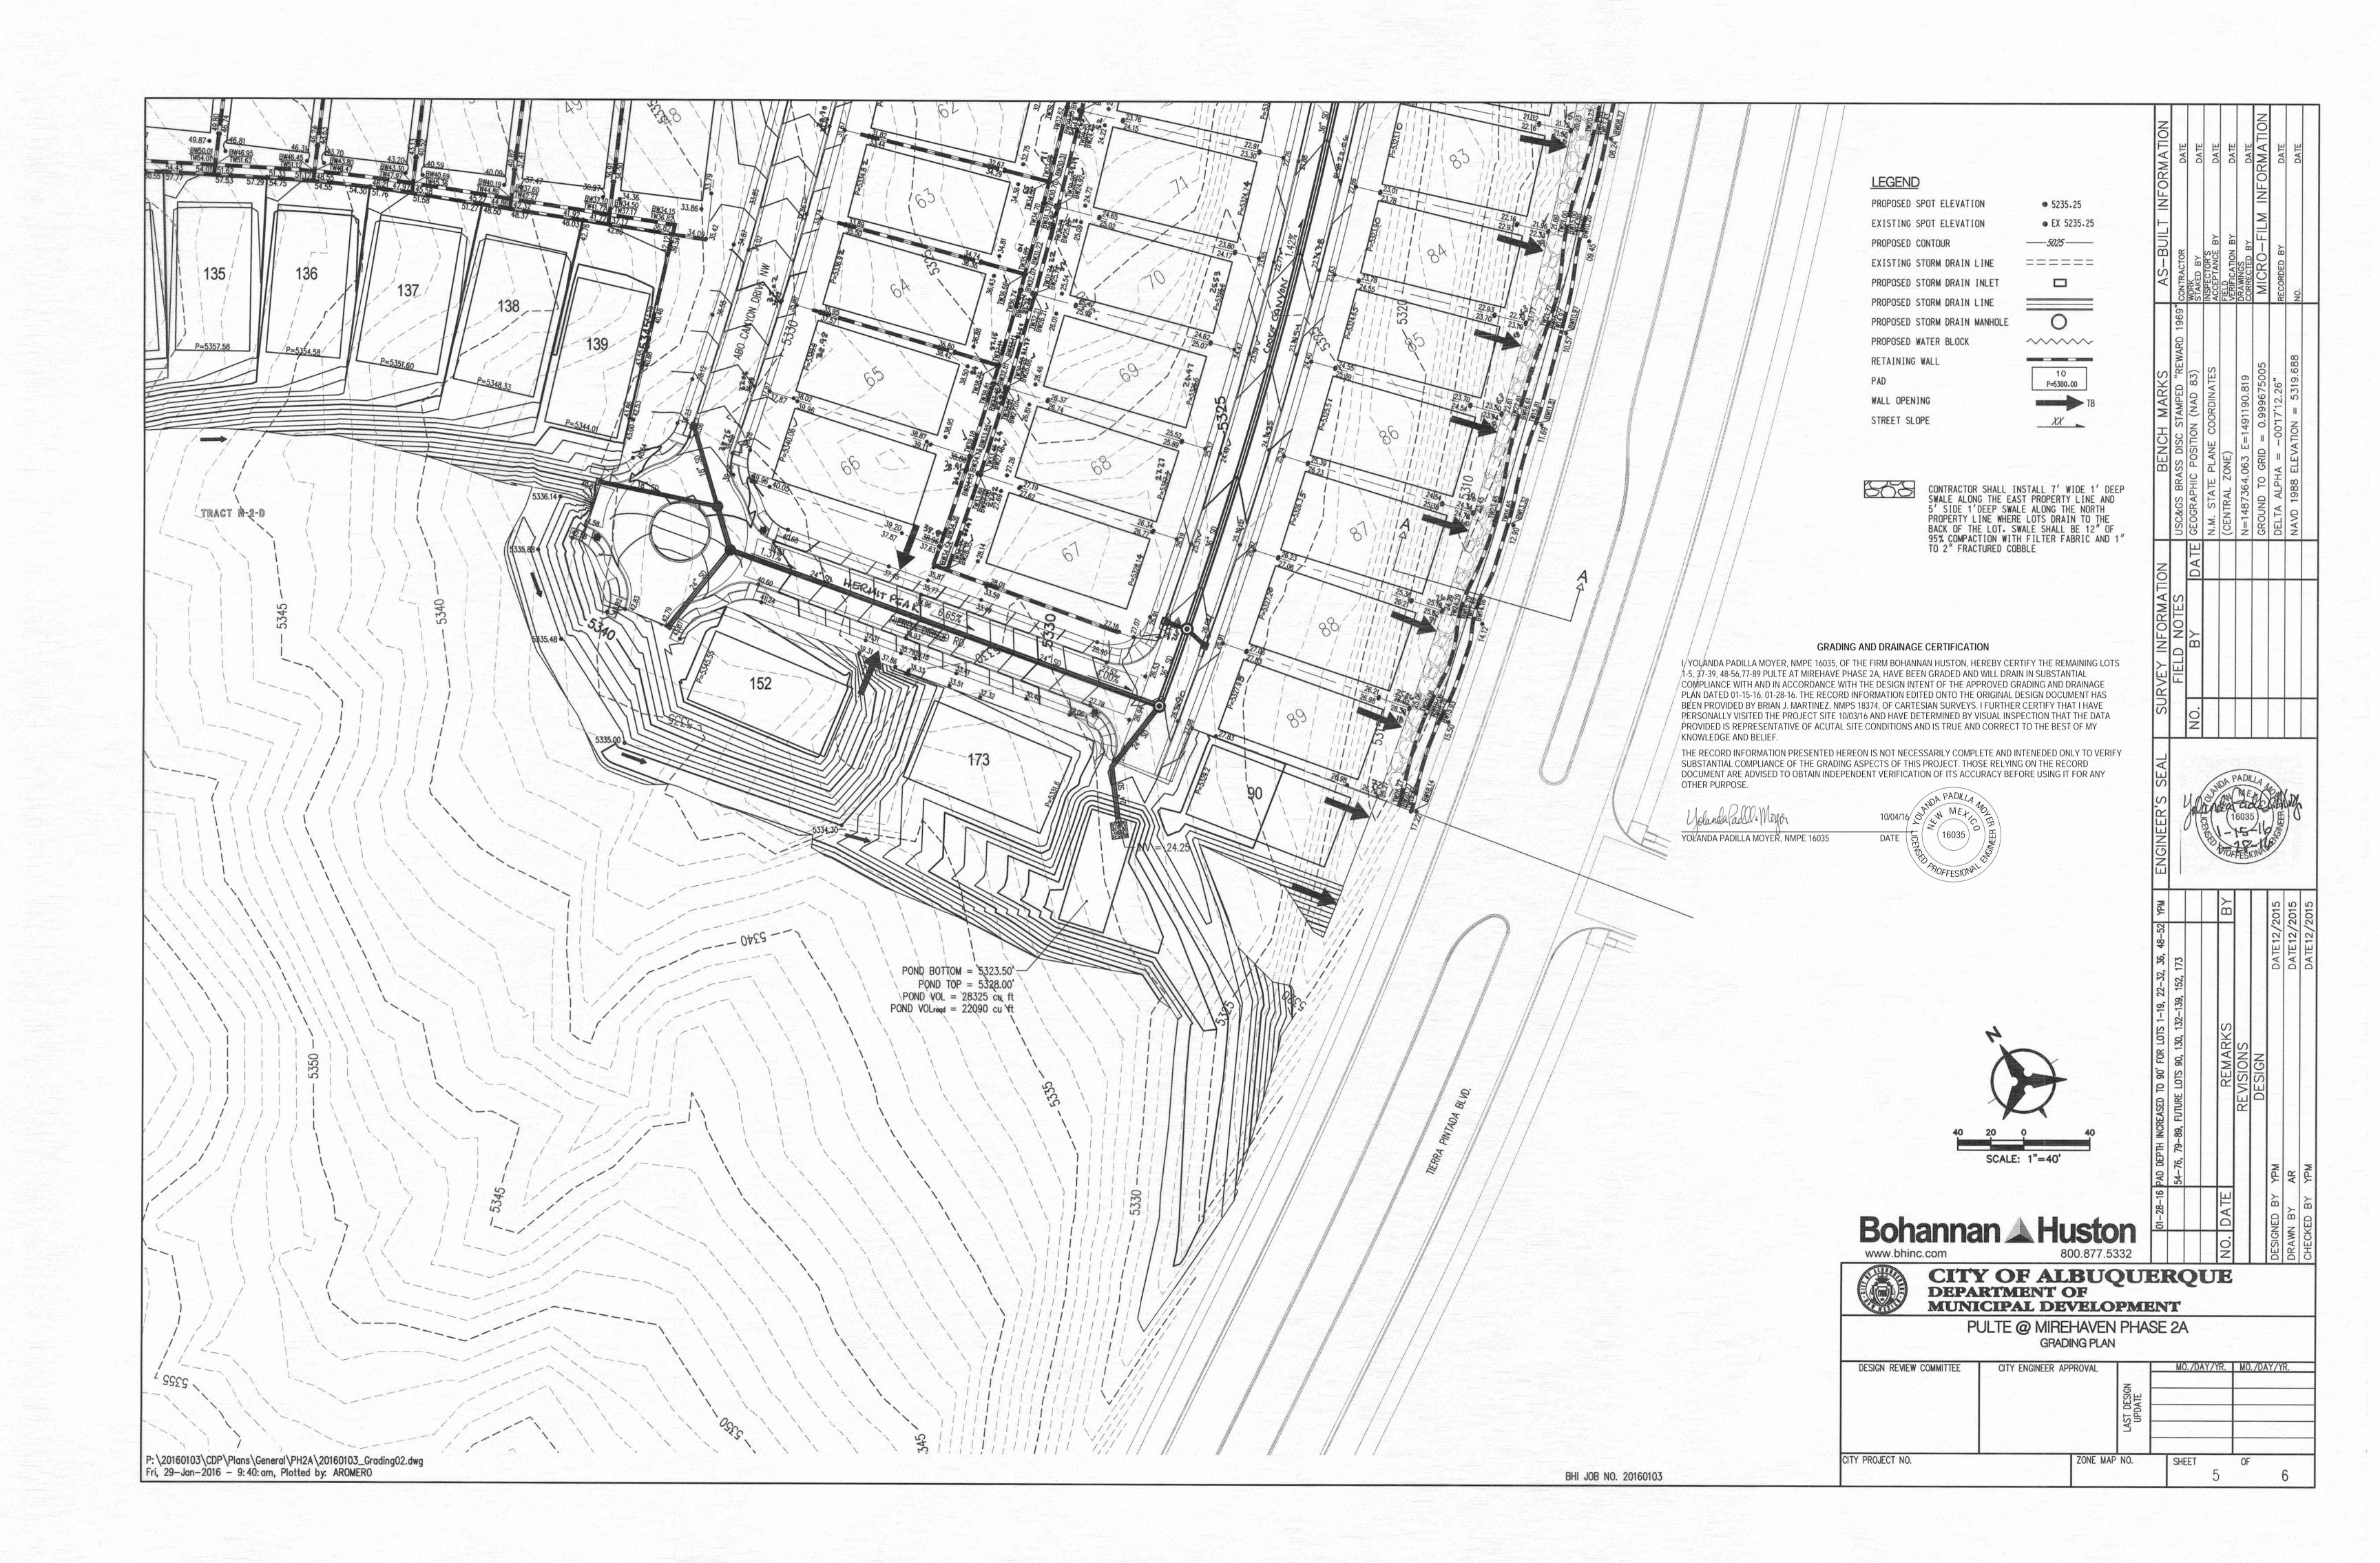

### Dear Abiel:

We are submitting a partial grading and drainage certification for Pulte @ Mirehaven Phase 2A. The partial certification is for the remaining Lots 1-5, 37-39, 48-56, 77-89. Enclosed for your review is the approved grading and drainage plan dated 01/15/16 and 01-28-16. These lots have been graded; retaining walls, curb and gutter, pavement and downstream infrastructure have been constructed. A final certification for financial guaranty release will be submitted at a later date once verification of all improvements have been constructed.

During site inspection you might notice that there are depressions in the back yards. The purpose of the depressions is to provide a place to spoil dirt that is generated with the footing construction and they will be filled at the time of home construction. The depressions are not intended to serve as ponds.

After reviewing these as-built elevations and visiting the site on 10-03-16 it is my belief that the above lots have been graded in substantial compliance with the approved grading and drainage plan and that the interim drainage improvements allow runoff to be managed in the interim condition.