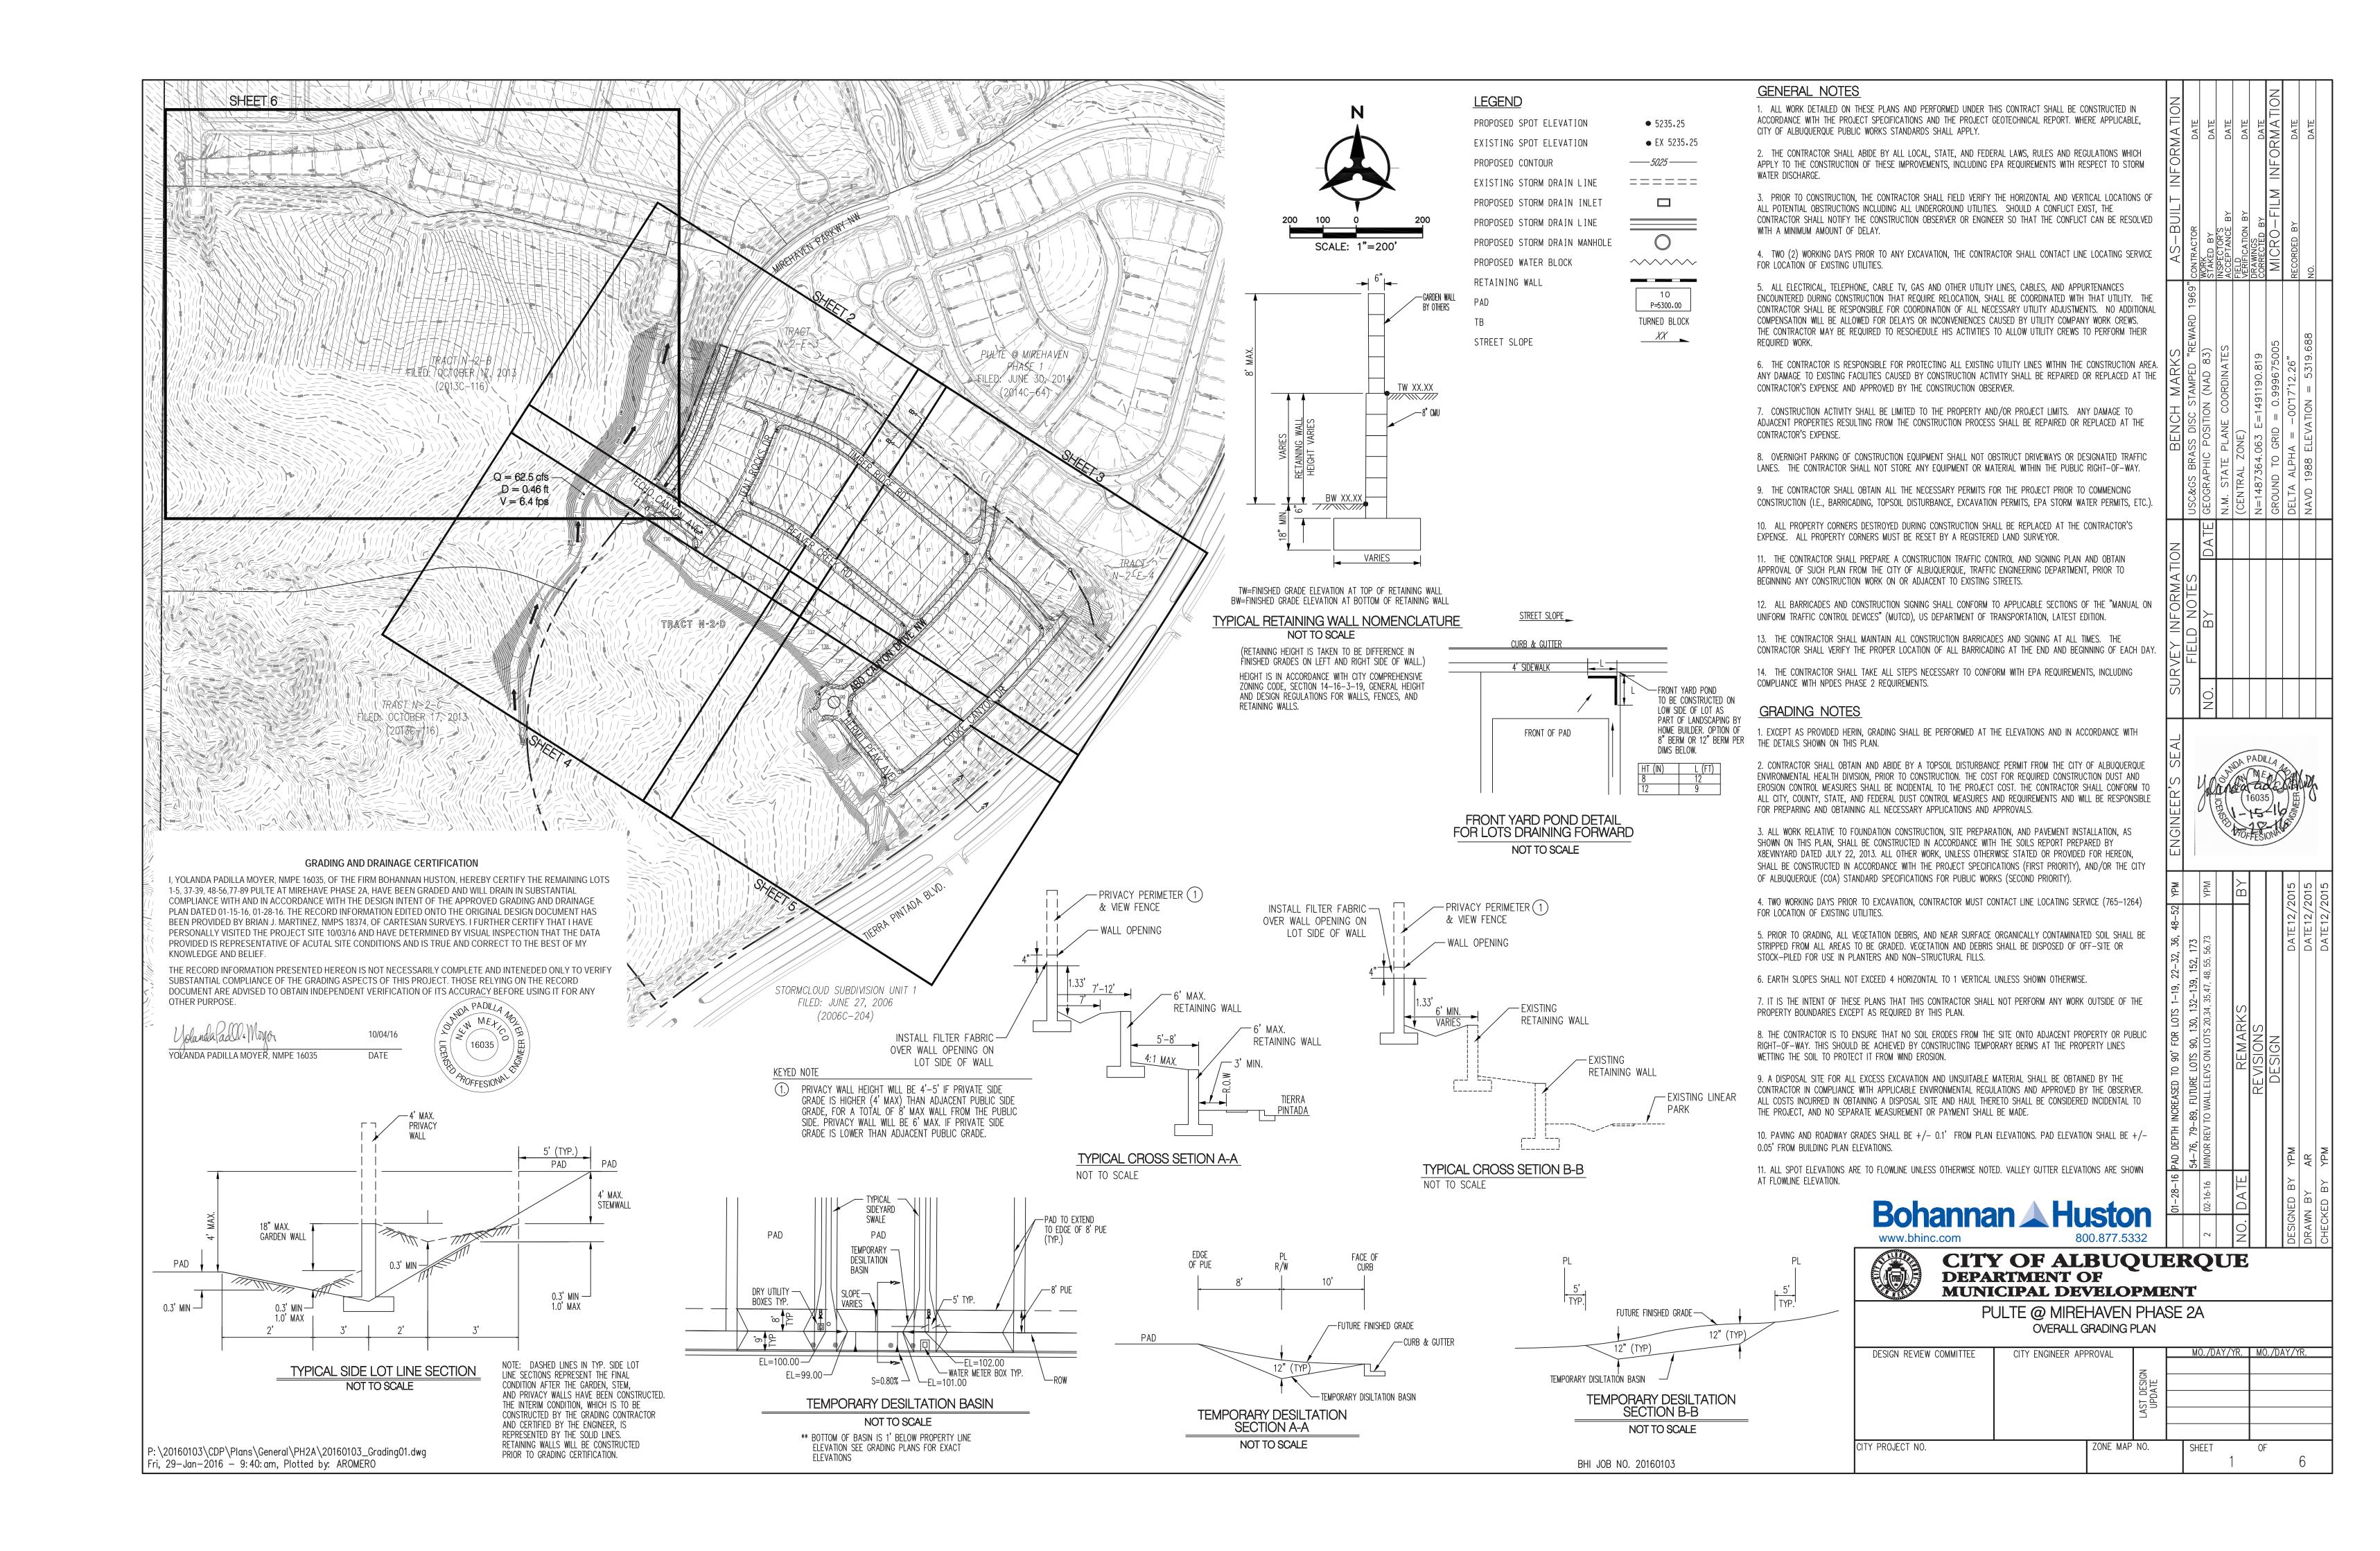

### Dear Abiel:

We are submitting a partial grading and drainage certification for Pulte @ Mirehaven Phase 2A. The partial certification is for the remaining Lots 1-5, 37-39, 48-56, 77-89. Enclosed for your review is the approved grading and drainage plan dated 01/15/16 and 01-28-16. These lots have been graded; retaining walls, curb and gutter, pavement and downstream infrastructure have been constructed. A final certification for financial guaranty release will be submitted at a later date once verification of all improvements have been constructed.

During site inspection you might notice that there are depressions in the back yards. The purpose of the depressions is to provide a place to spoil dirt that is generated with the footing construction and they will be filled at the time of home construction. The depressions are not intended to serve as ponds.

After reviewing these as-built elevations and visiting the site on 10-03-16 it is my belief that the above lots have been graded in substantial compliance with the approved grading and drainage plan and that the interim drainage improvements allow runoff to be managed in the interim condition.