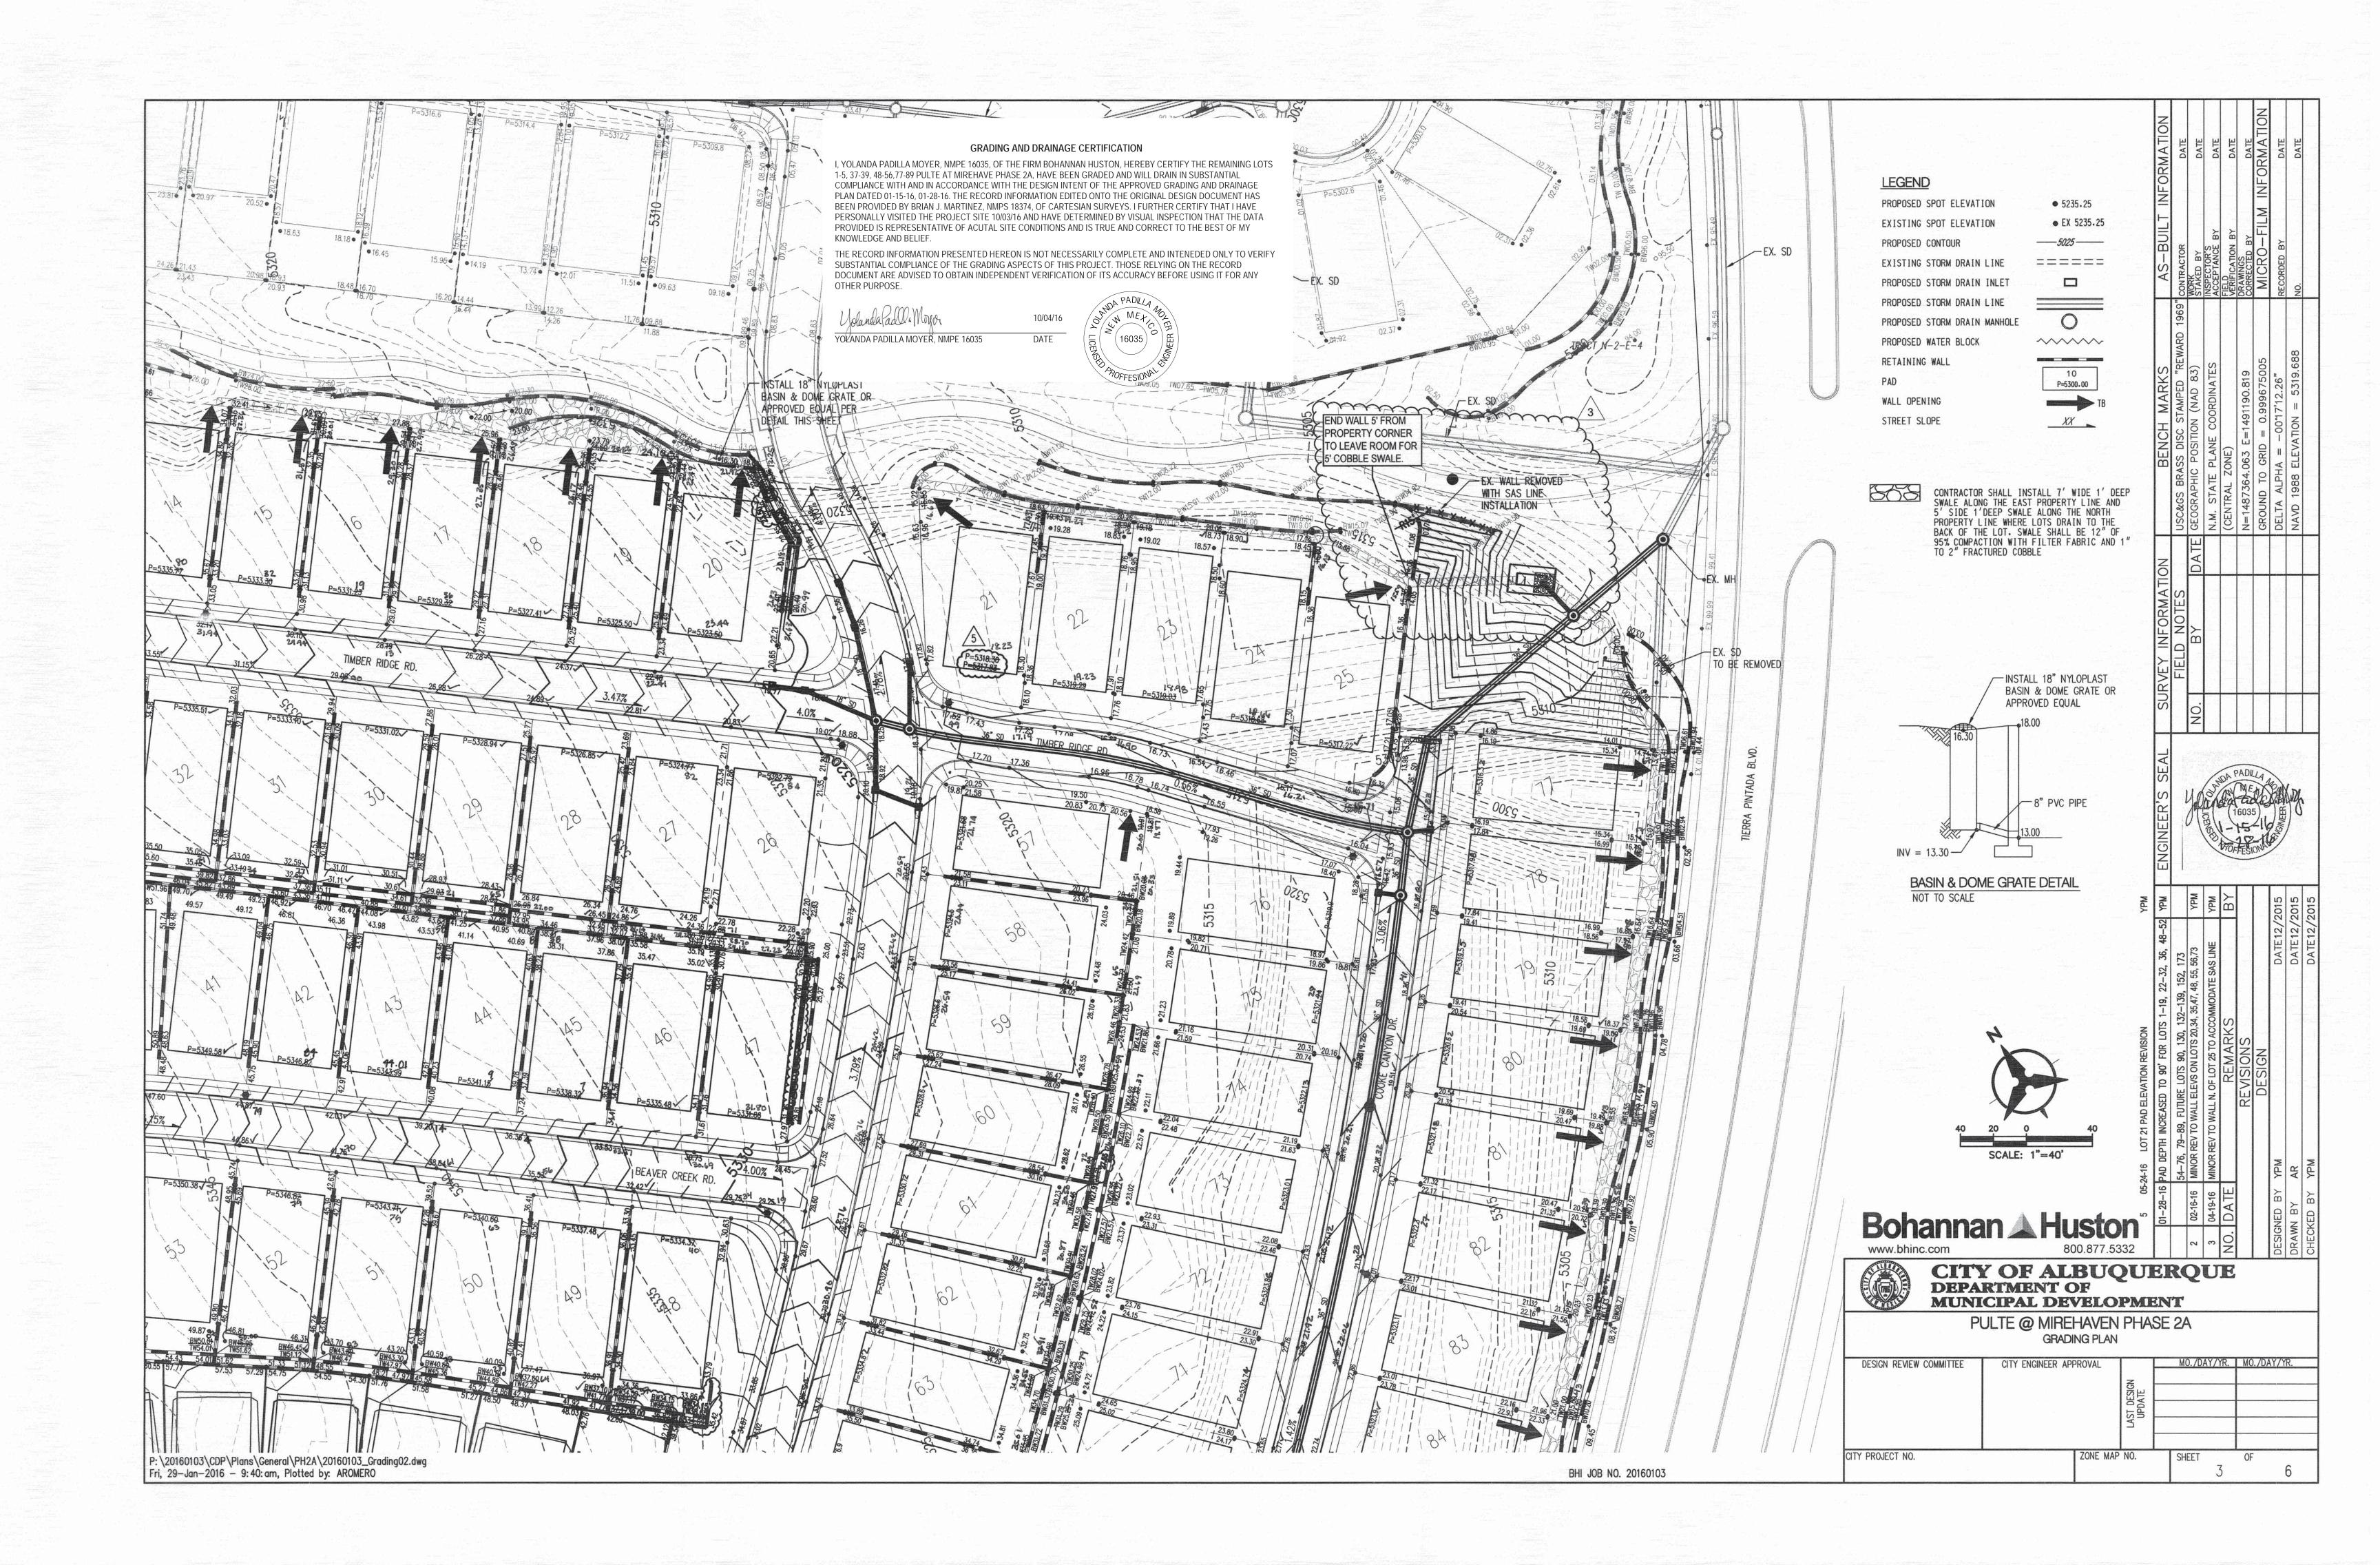

### Dear Abiel:

We are submitting a partial grading and drainage certification for Pulte @ Mirehaven Phase 2A. The partial certification is for the remaining Lots 1-5, 37-39, 48-56, 77-89. Enclosed for your review is the approved grading and drainage plan dated 01/15/16 and 01-28-16. These lots have been graded; retaining walls, curb and gutter, pavement and downstream infrastructure have been constructed. A final certification for financial guaranty release will be submitted at a later date once verification of all improvements have been constructed.

During site inspection you might notice that there are depressions in the back yards. The purpose of the depressions is to provide a place to spoil dirt that is generated with the footing construction and they will be filled at the time of home construction. The depressions are not intended to serve as ponds.

After reviewing these as-built elevations and visiting the site on 10-03-16 it is my belief that the above lots have been graded in substantial compliance with the approved grading and drainage plan and that the interim drainage improvements allow runoff to be managed in the interim condition.