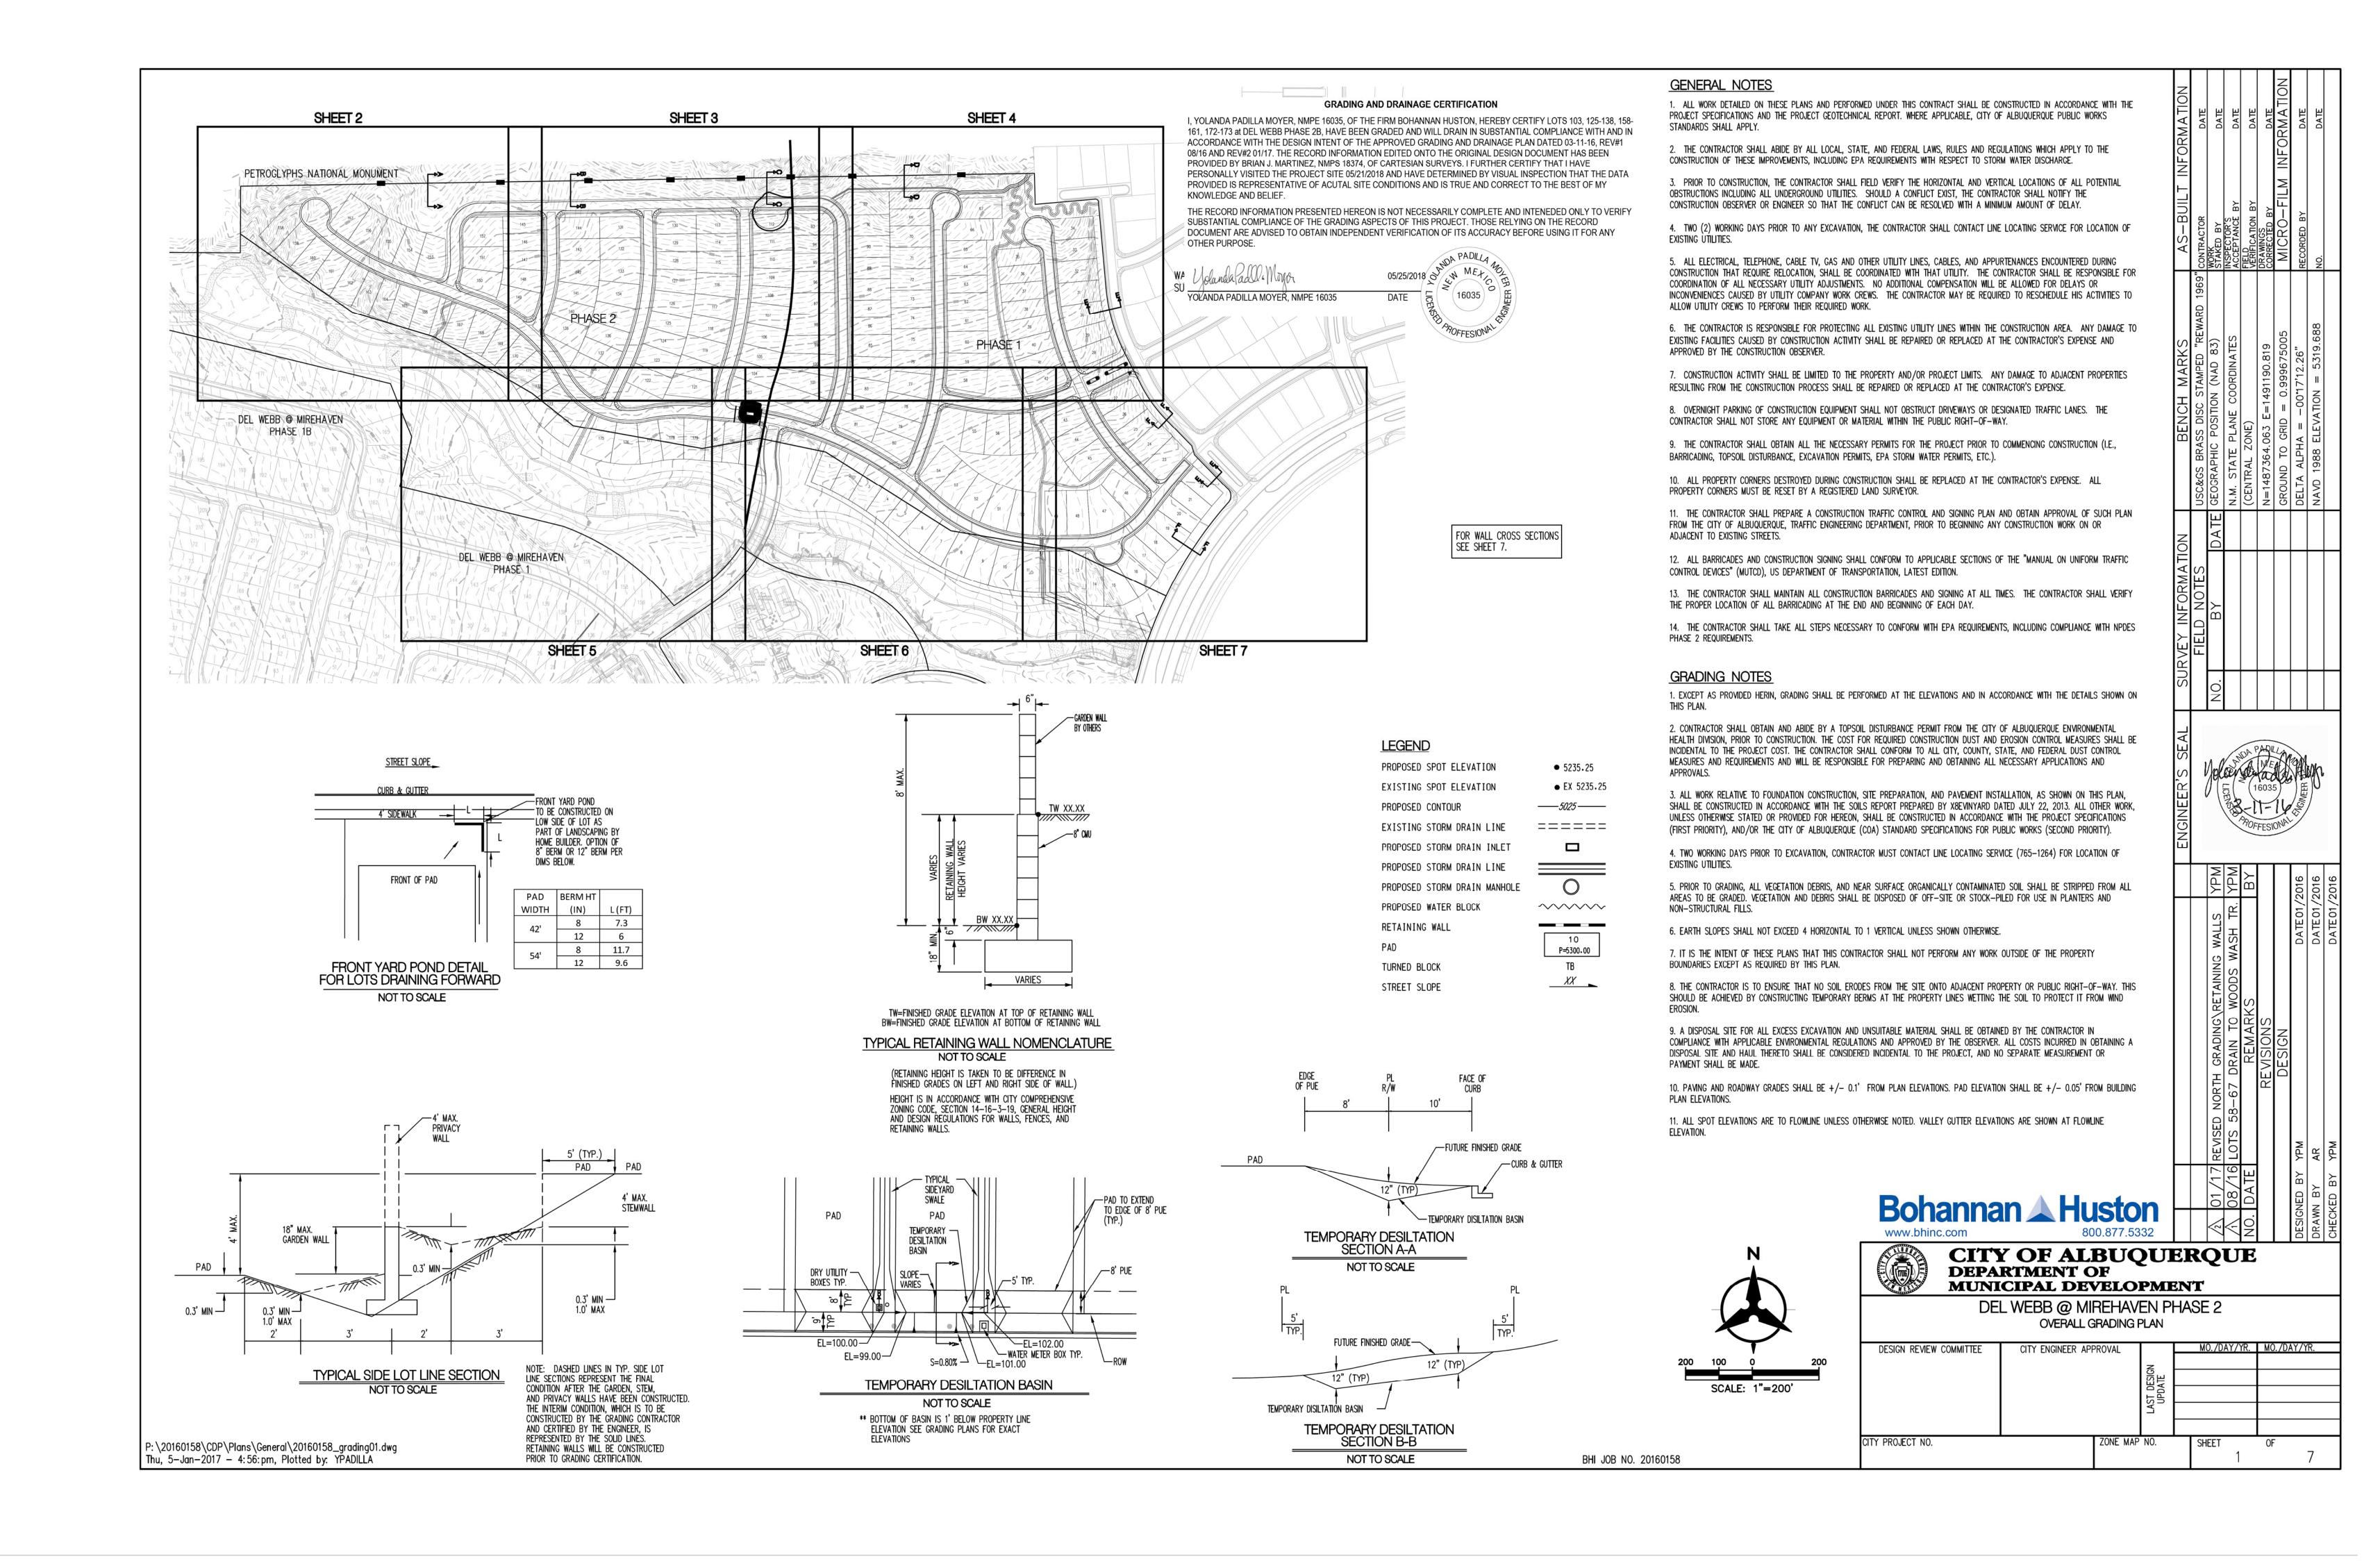

#### Dear Dana:

We are submitting a partial grading and drainage certification for Del Webb @ Mirehaven Phase 2B. The partial certification includes Lots 103, 125-138, 158-161, 172-173. Enclosed for your review is the approved grading and drainage plan dated 03/11/16, rev #1 08/16, rev#2 01/17. These lots have been graded; retaining walls, curb and gutter, pavement and downstream infrastructure have been constructed. The remaining lots have been graded, but the retaining walls have not been completed. The remaining lots will be certified once construction of all improvements has been completed.

After reviewing these as-built elevations and visiting the site on 05-21-18. It is my belief that the above lots have been graded in substantial compliance with the approved grading and drainage plan and that the interim drainage improvements allow runoff to be managed in the interim condition.