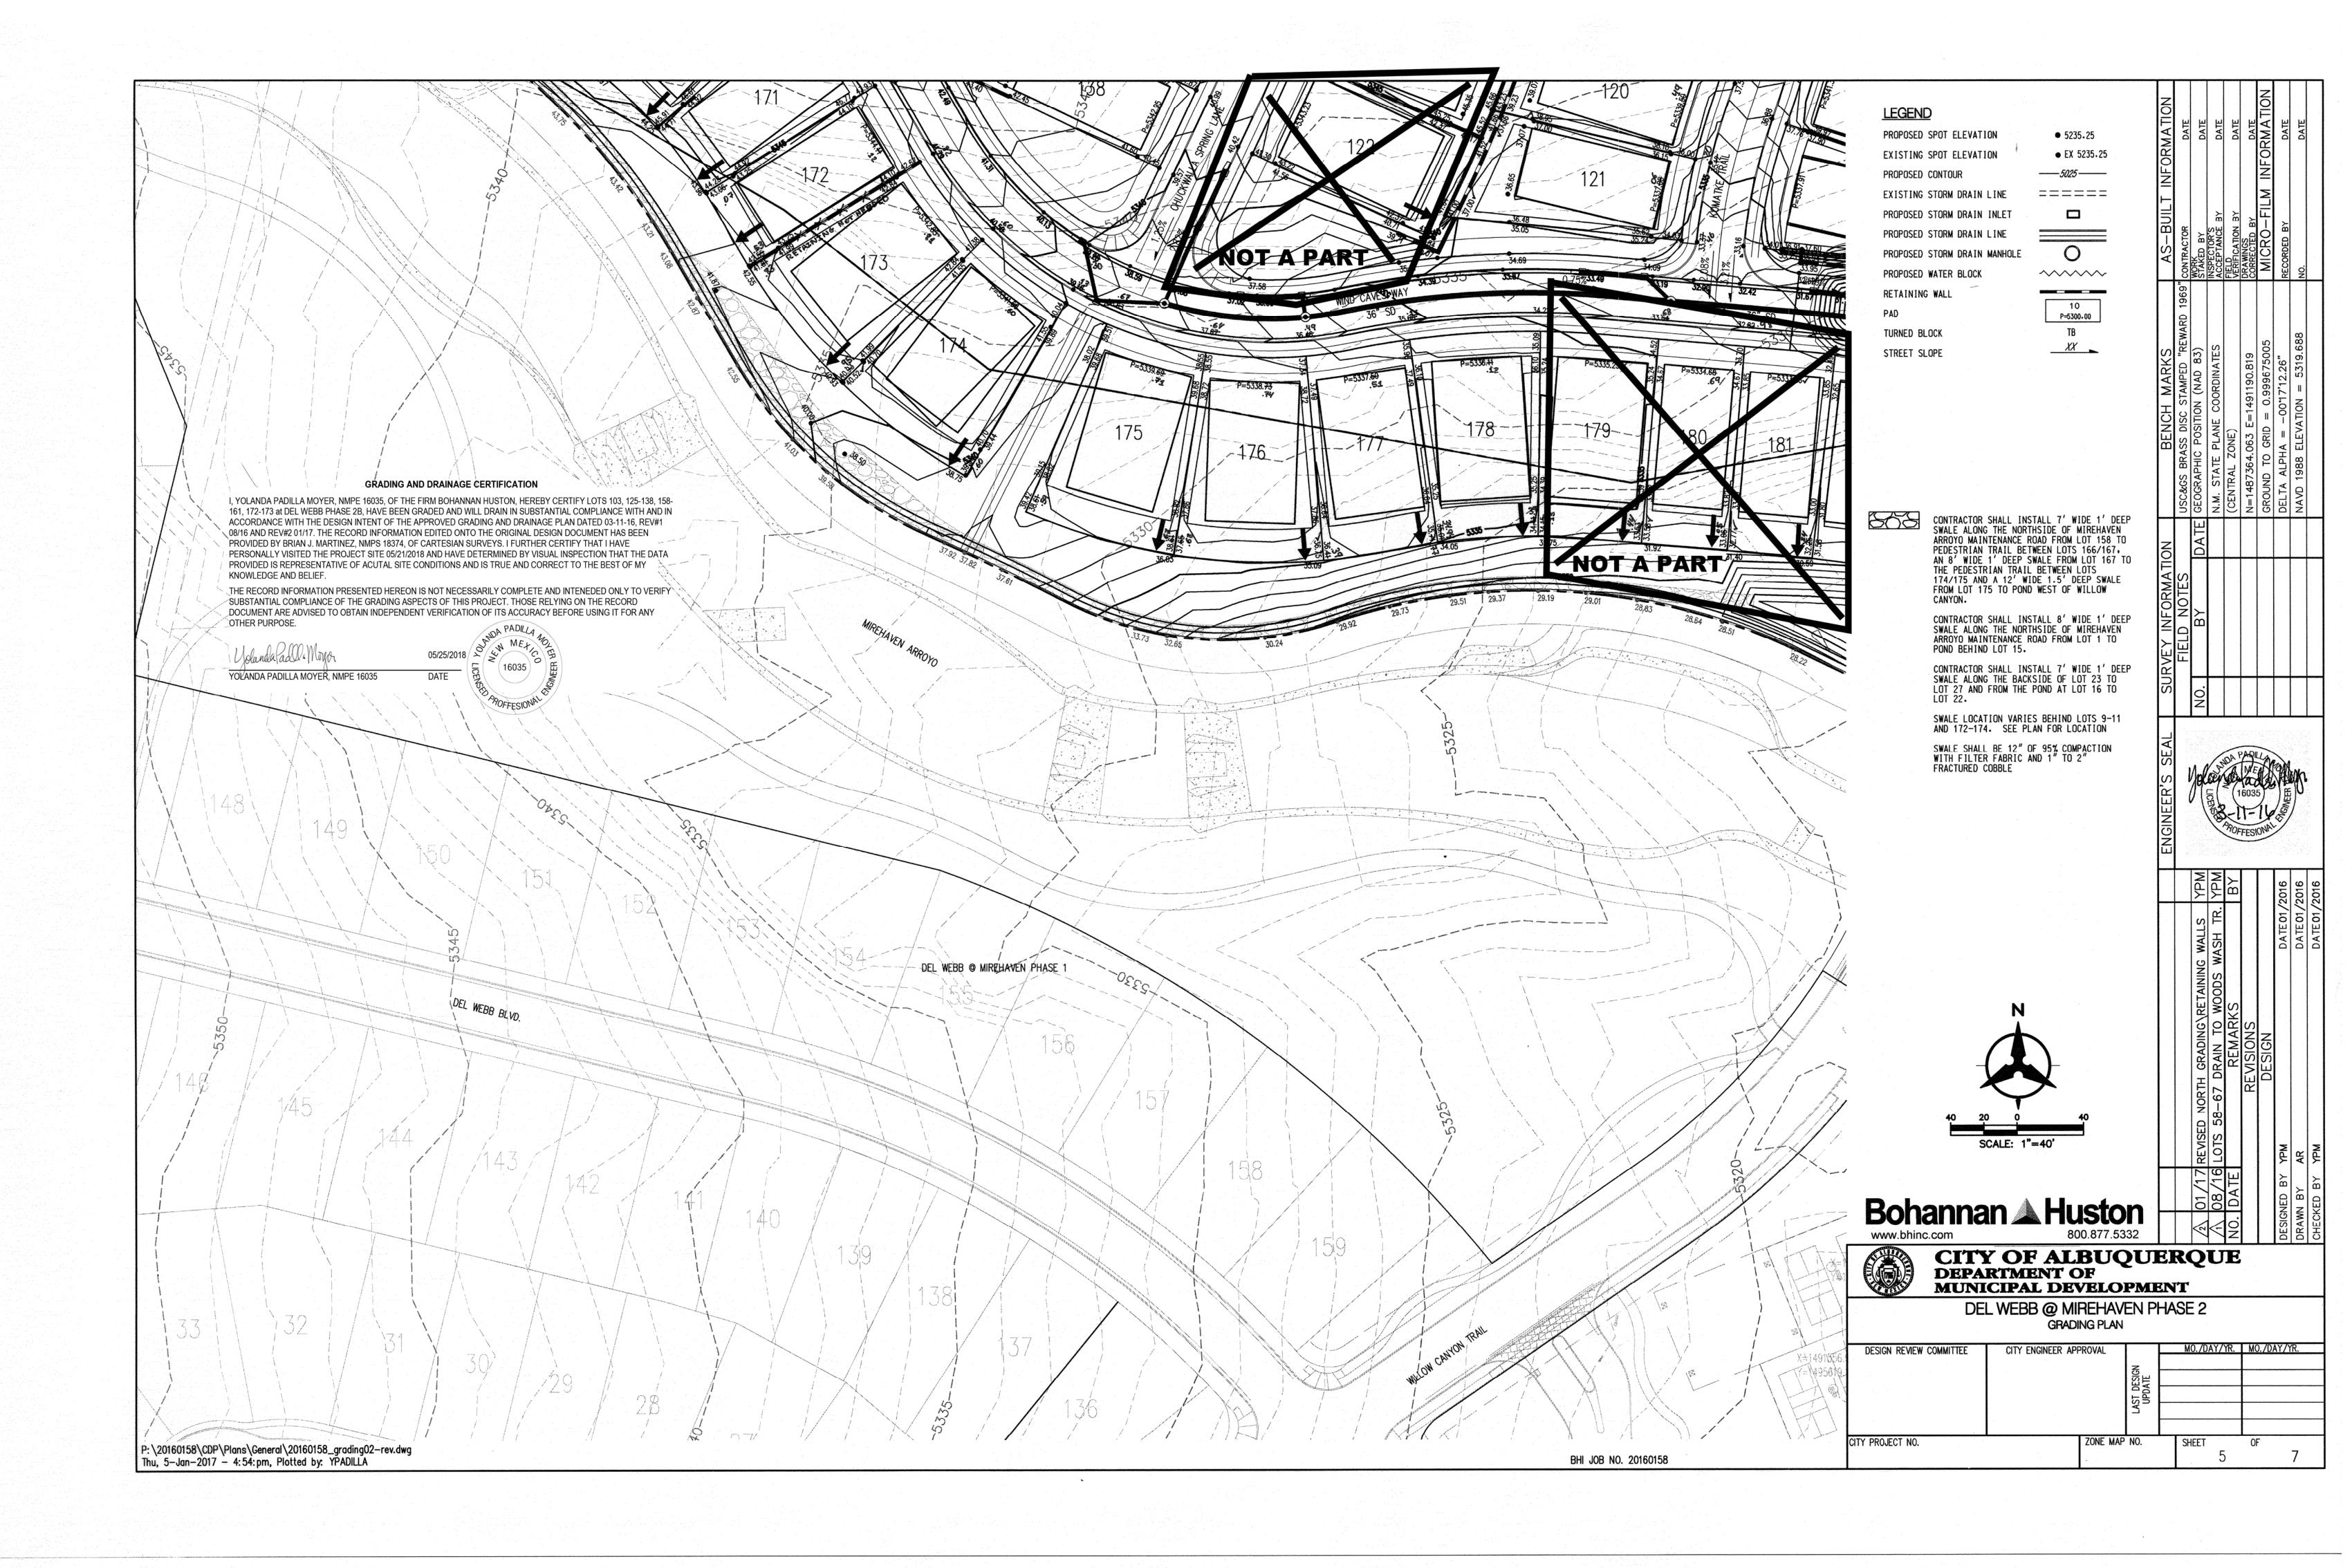

#### Dear Dana:

We are submitting a partial grading and drainage certification for Del Webb @ Mirehaven Phase 2B. The partial certification includes Lots 103, 125-138, 158-161, 172-173. Enclosed for your review is the approved grading and drainage plan dated 03/11/16, rev #1 08/16, rev#2 01/17. These lots have been graded; retaining walls, curb and gutter, pavement and downstream infrastructure have been constructed. The remaining lots have been graded, but the retaining walls have not been completed. The remaining lots will be certified once construction of all improvements has been completed.

After reviewing these as-built elevations and visiting the site on 05-21-18. It is my belief that the above lots have been graded in substantial compliance with the approved grading and drainage plan and that the interim drainage improvements allow runoff to be managed in the interim condition.