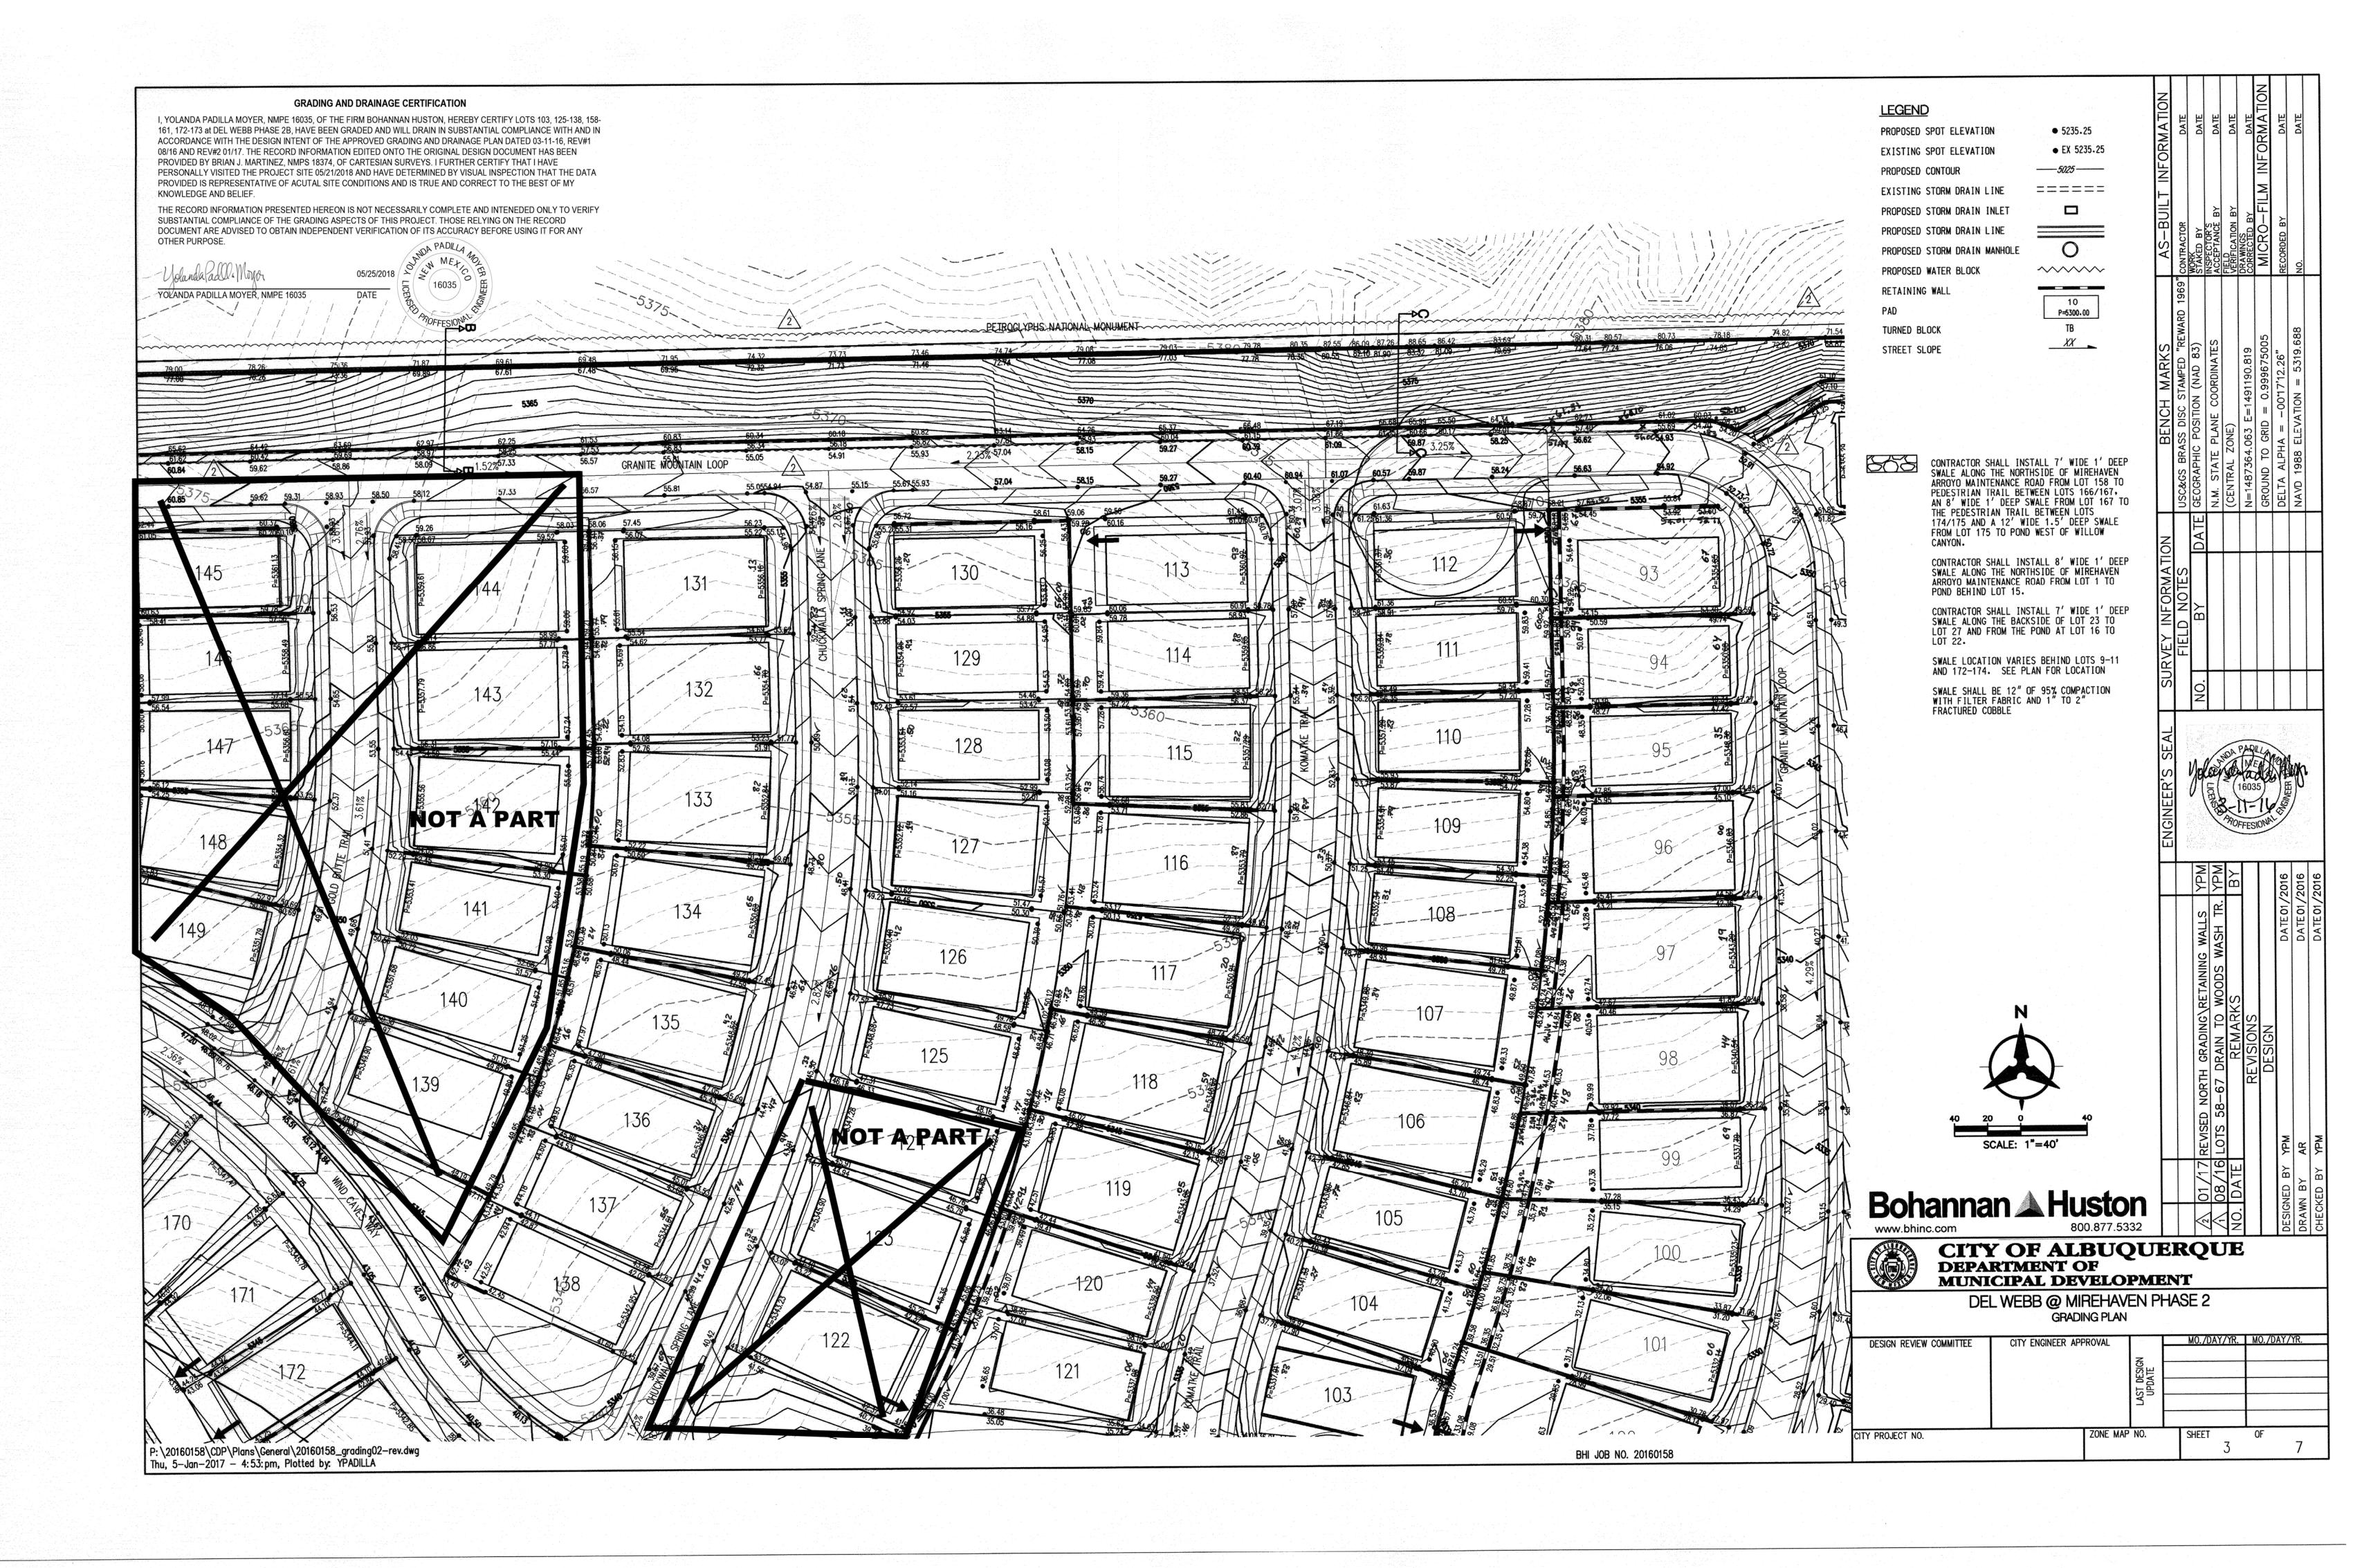

#### Dear Dana:

We are submitting a partial grading and drainage certification for Del Webb @ Mirehaven Phase 2B. The partial certification includes Lots 103, 125-138, 158-161, 172-173. Enclosed for your review is the approved grading and drainage plan dated 03/11/16, rev #1 08/16, rev#2 01/17. These lots have been graded; retaining walls, curb and gutter, pavement and downstream infrastructure have been constructed. The remaining lots have been graded, but the retaining walls have not been completed. The remaining lots will be certified once construction of all improvements has been completed.

After reviewing these as-built elevations and visiting the site on 05-21-18. It is my belief that the above lots have been graded in substantial compliance with the approved grading and drainage plan and that the interim drainage improvements allow runoff to be managed in the interim condition.