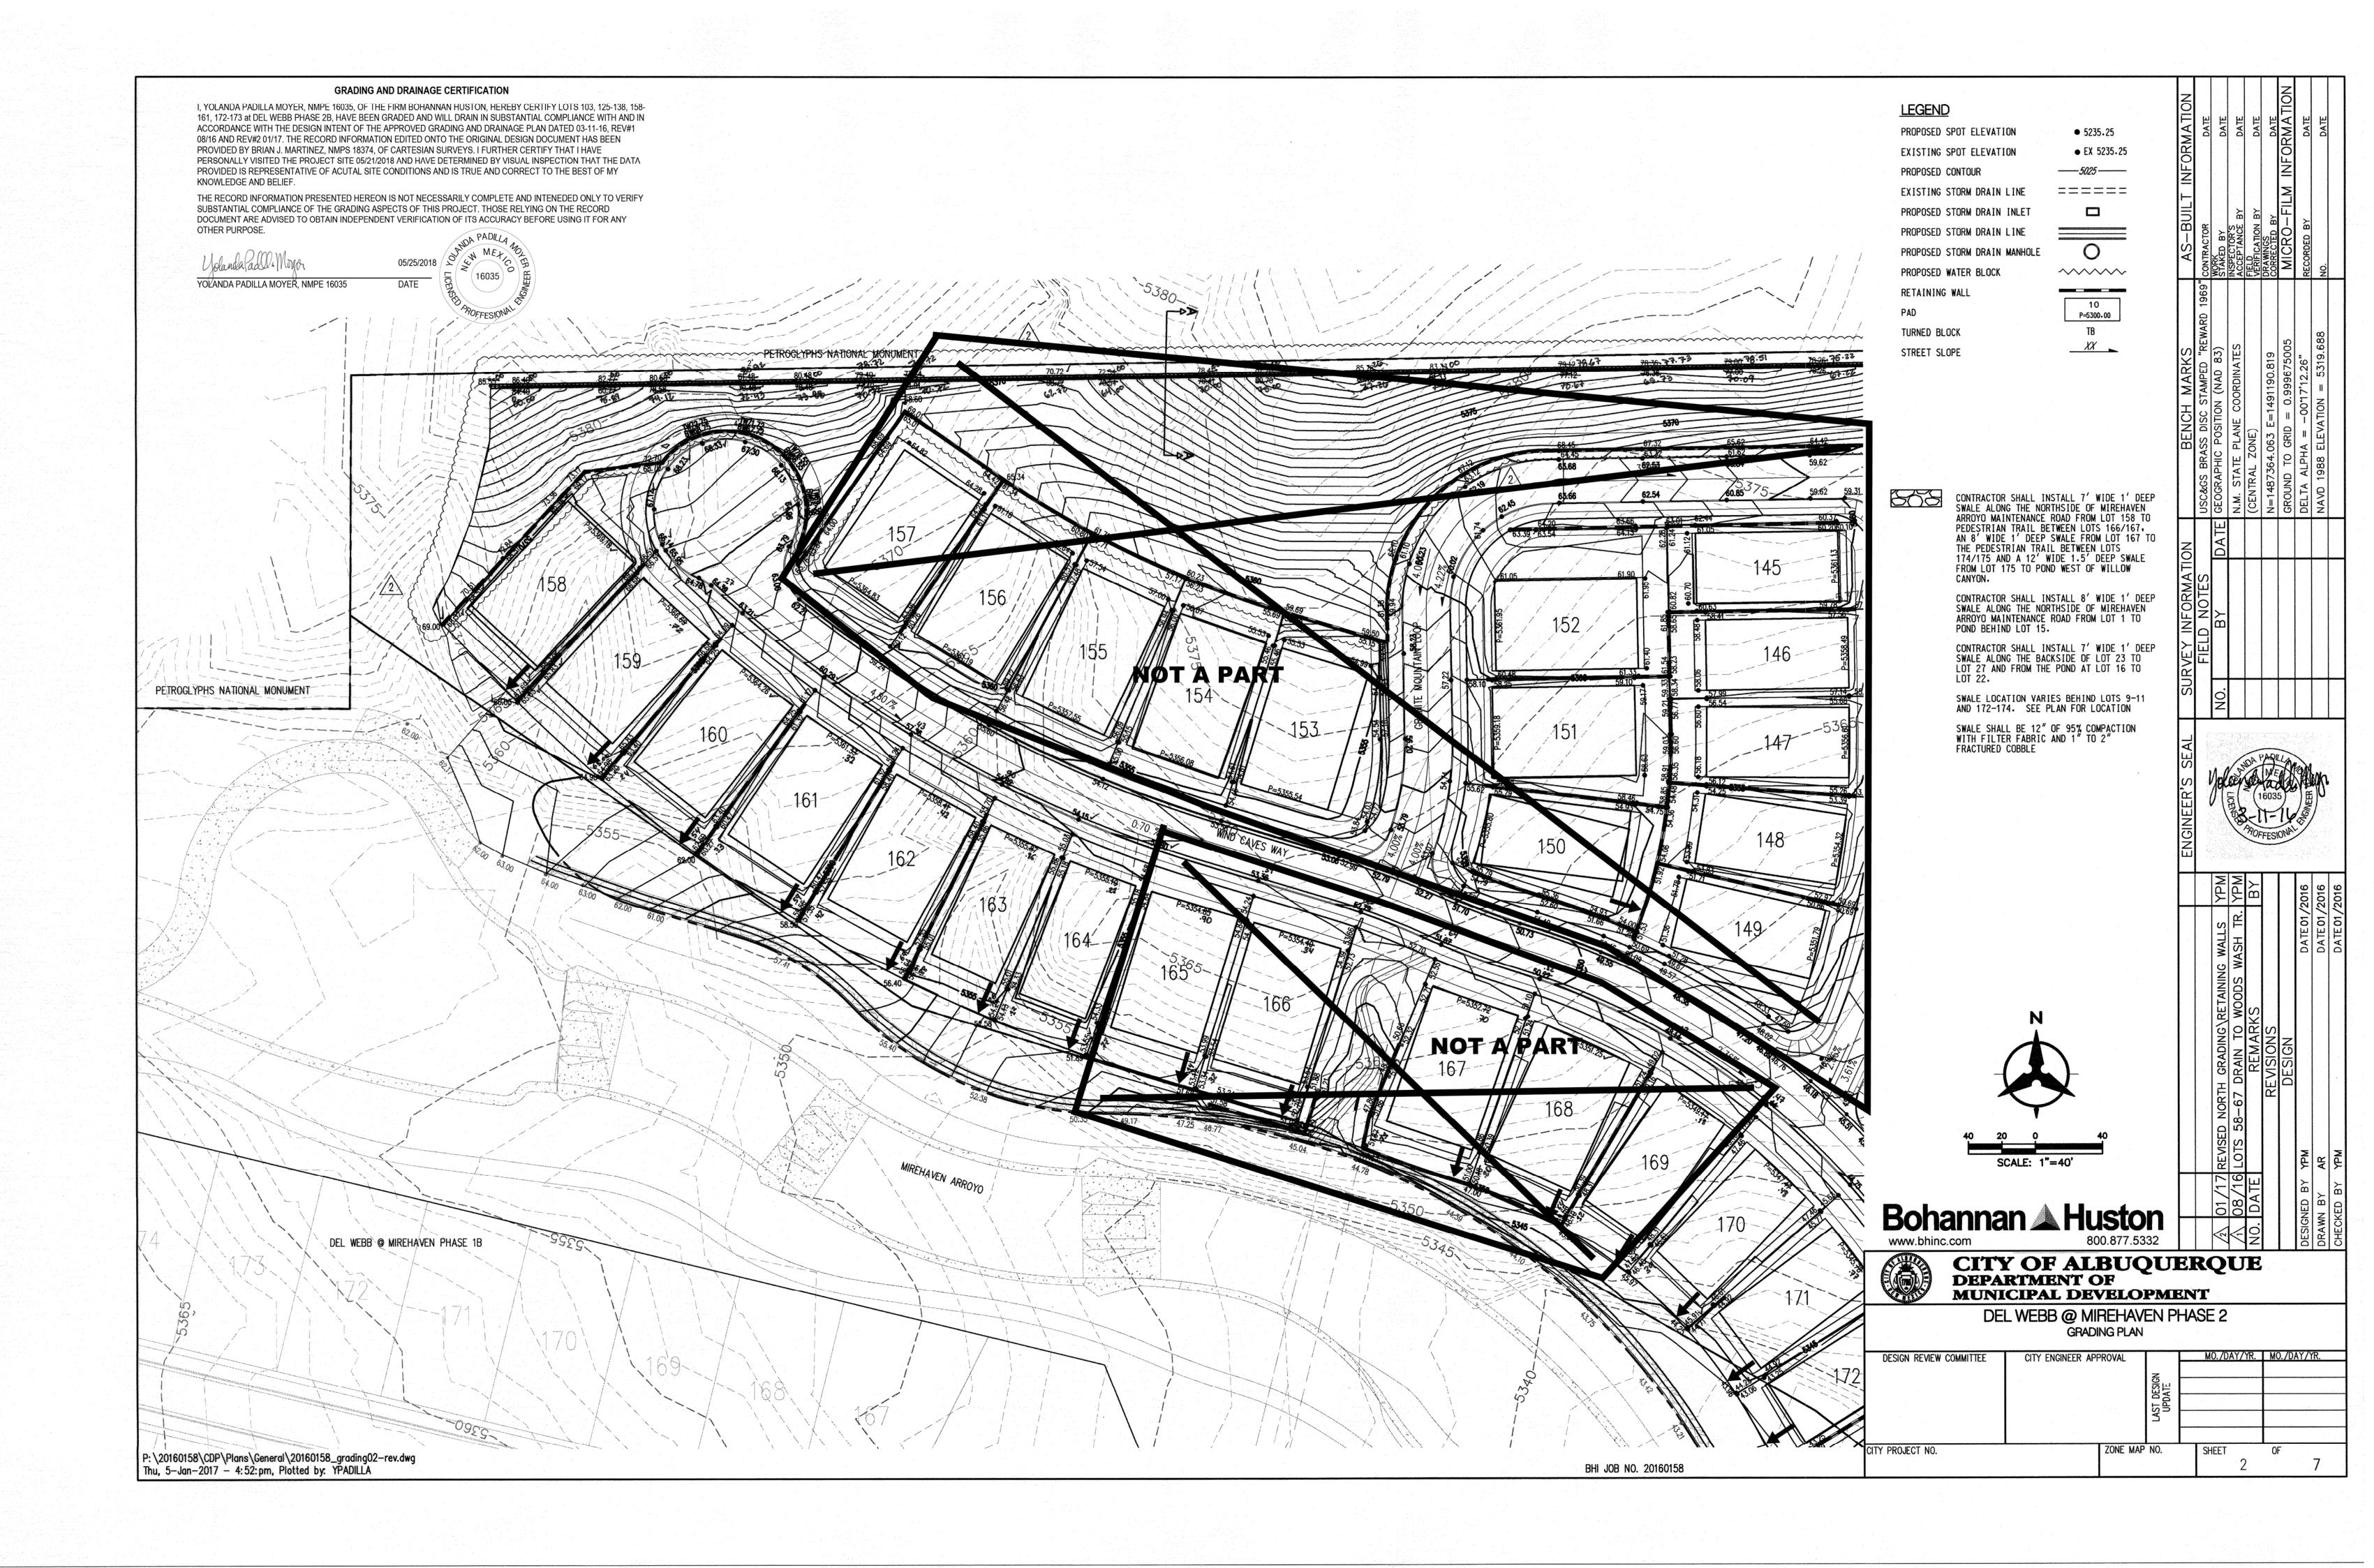

#### Dear Dana:

We are submitting a partial grading and drainage certification for Del Webb @ Mirehaven Phase 2B. The partial certification includes Lots 103, 125-138, 158-161, 172-173. Enclosed for your review is the approved grading and drainage plan dated 03/11/16, rev #1 08/16, rev#2 01/17. These lots have been graded; retaining walls, curb and gutter, pavement and downstream infrastructure have been constructed. The remaining lots have been graded, but the retaining walls have not been completed. The remaining lots will be certified once construction of all improvements has been completed.

After reviewing these as-built elevations and visiting the site on 05-21-18. It is my belief that the above lots have been graded in substantial compliance with the approved grading and drainage plan and that the interim drainage improvements allow runoff to be managed in the interim condition.