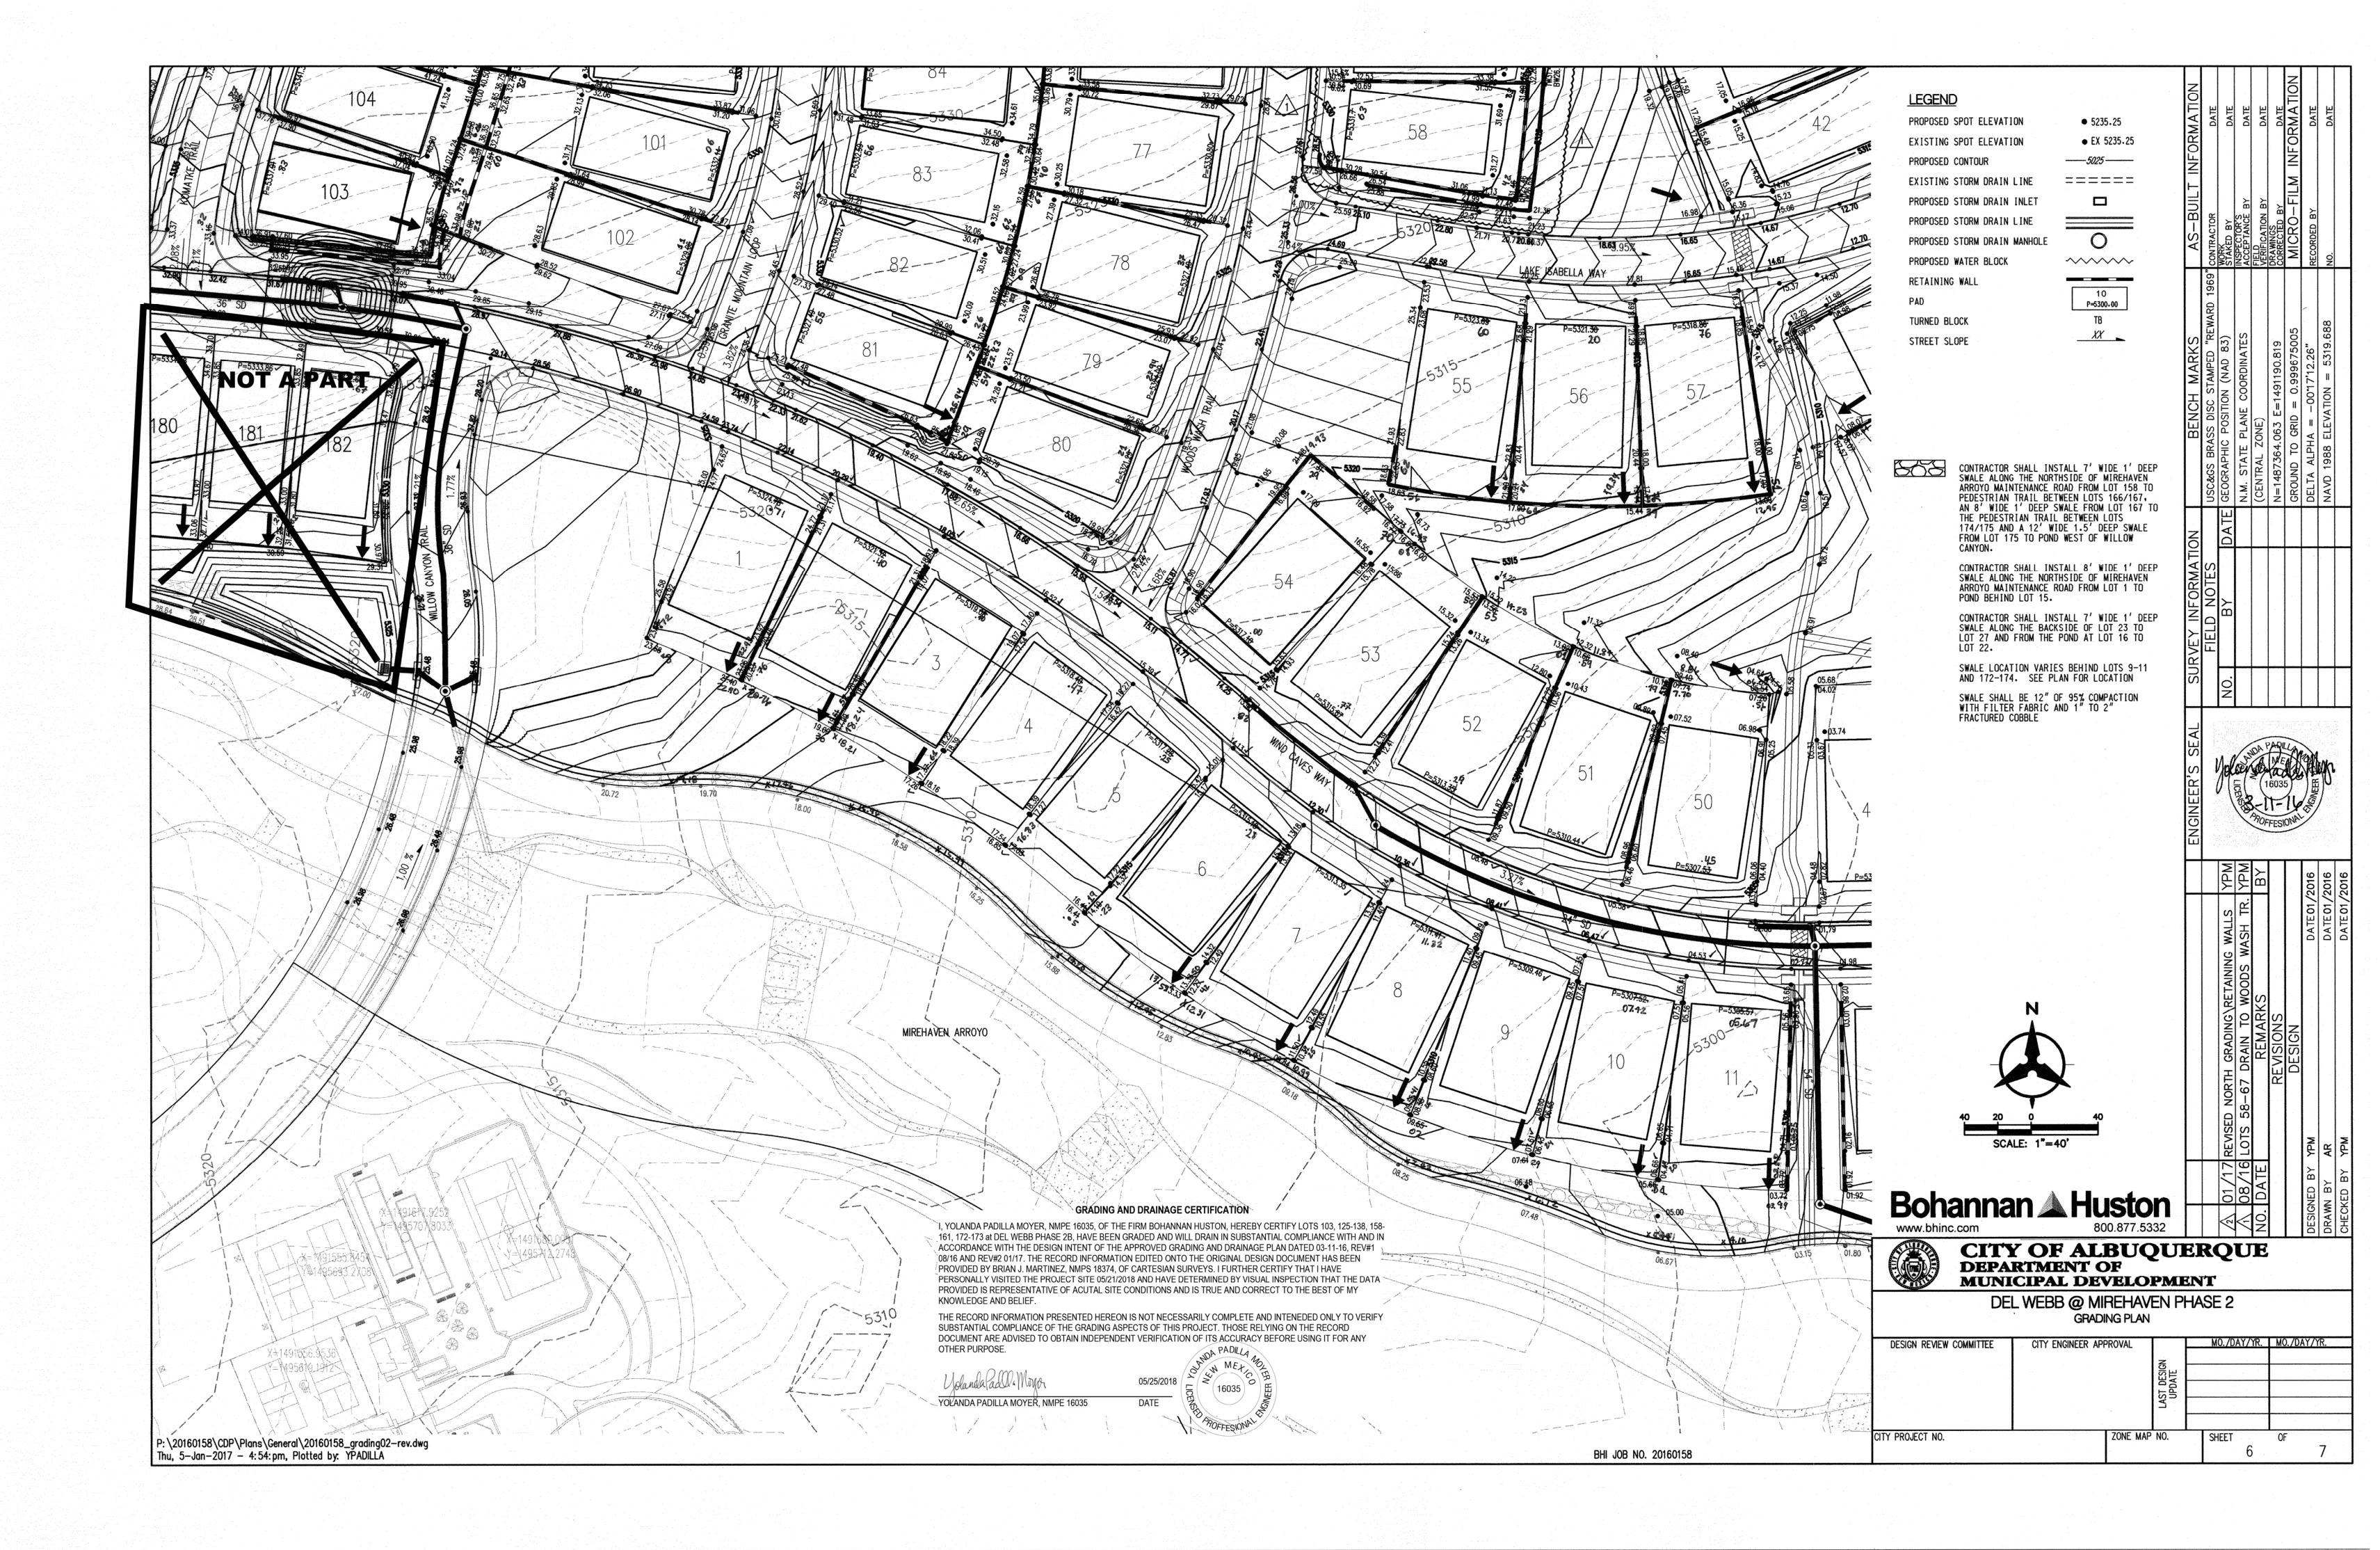

#### Dear Dana:

We are submitting a partial grading and drainage certification for Del Webb @ Mirehaven Phase 2B. The partial certification includes Lots 103, 125-138, 158-161, 172-173. Enclosed for your review is the approved grading and drainage plan dated 03/11/16, rev #1 08/16, rev#2 01/17. These lots have been graded; retaining walls, curb and gutter, pavement and downstream infrastructure have been constructed. The remaining lots have been graded, but the retaining walls have not been completed. The remaining lots will be certified once construction of all improvements has been completed.

After reviewing these as-built elevations and visiting the site on 05-21-18. It is my belief that the above lots have been graded in substantial compliance with the approved grading and drainage plan and that the interim drainage improvements allow runoff to be managed in the interim condition.