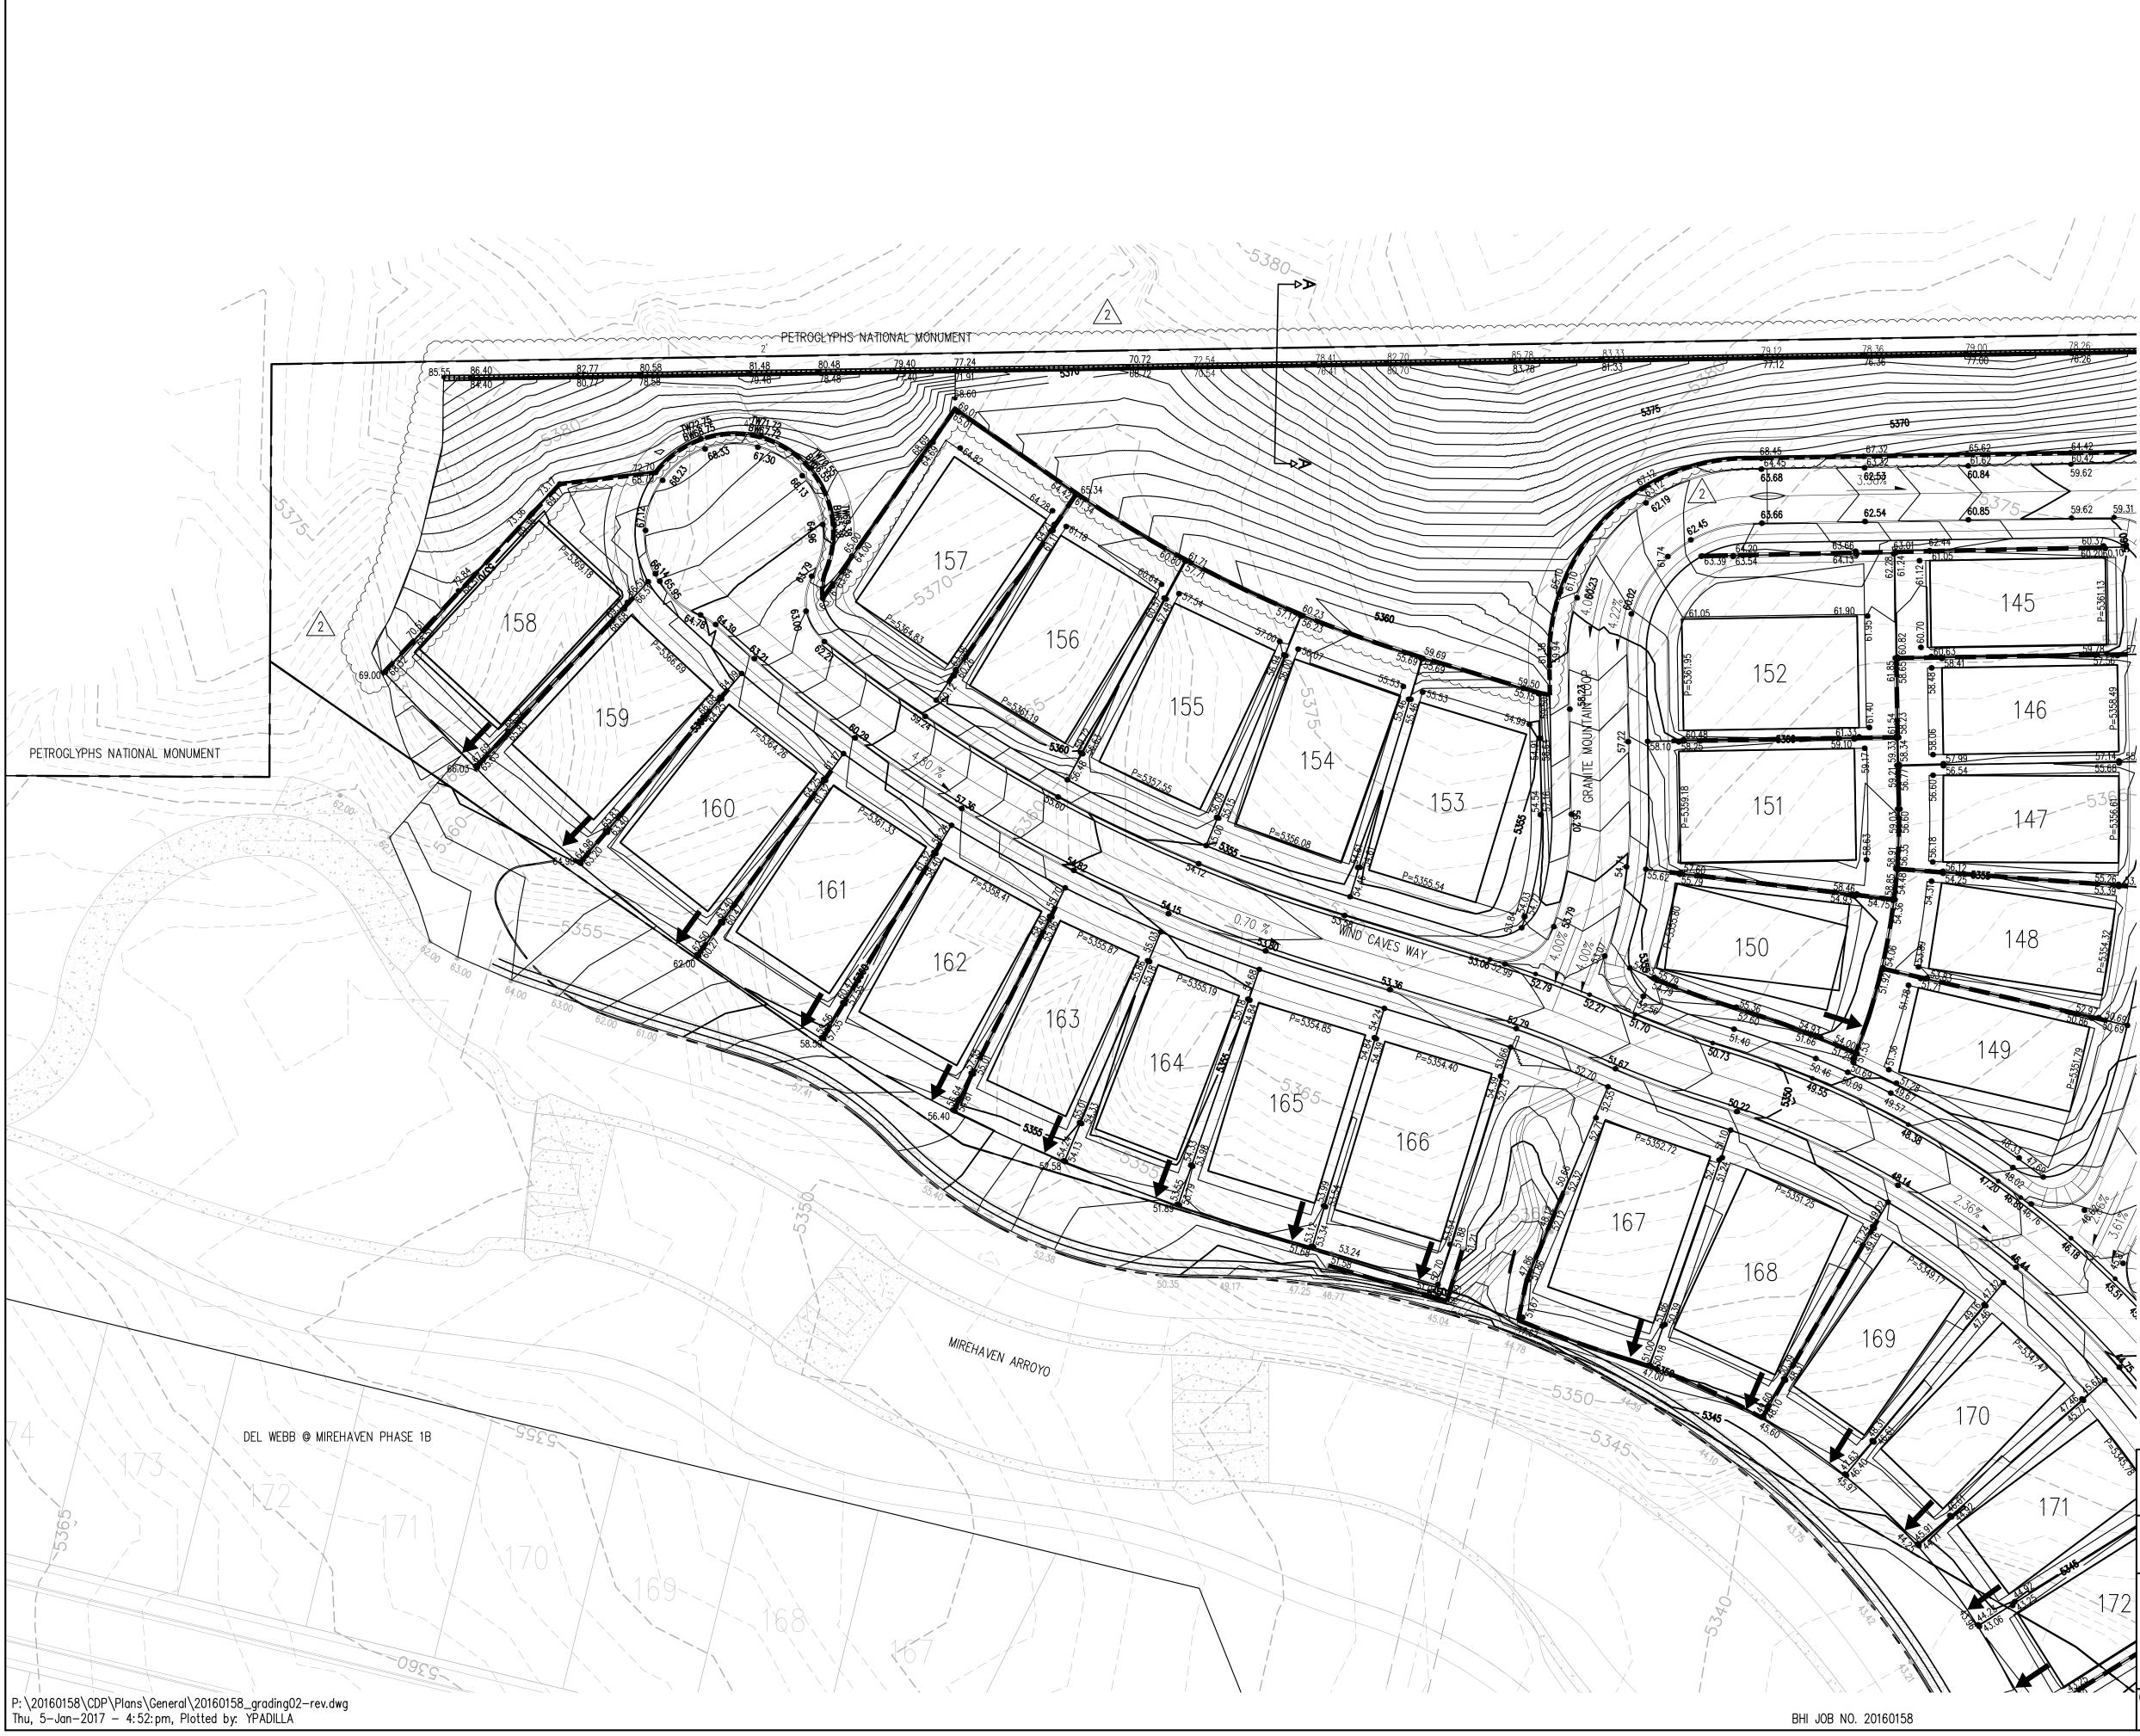

The revision consists of adding a swale along the eastside of Lot 22 to convey the flow from lots 23-27 to the swale behind lots 16-22 and down to the pond located at the southern corner of the development as should on Sheet 7 of 7.

ҮРМ ҮРМ ВҮ

ETAINING WALLS OODS WASH TR.

REVISE LOTS

DA

YPM AR YPM

| F-0000 | 00 |
|--------|----|
| TB     |    |
| XX     |    |
|        |    |

CONTRACTOR SHALL INSTALL 7' WIDE 1' DEEP SWALE ALONG THE NORTHSIDE OF MIREHAVEN ARROYO MAINTENANCE ROAD FROM LOT 158 TO PEDESTRIAN TRAIL BETWEEN LOTS 166/167, AN 8' WIDE 1' DEEP SWALE FROM LOT 167 TO THE PEDESTRIAN TRAIL BETWEEN LOTS 174/175 AND A 12' WIDE 1.5' DEEP SWALE FROM LOT 175 TO POND WEST OF WILLOW CANYON.

CONTRACTOR SHALL INSTALL 8' WIDE 1' DEEP SWALE ALONG THE NORTHSIDE OF MIREHAVEN ARROYO MAINTENANCE ROAD FROM LOT 1 TO POND BEHIND LOT 15.

CONTRACTOR SHALL INSTALL 7' WIDE 1' DEEP SWALE ALONG THE BACKSIDE OF LOT 23 TO LOT 27 AND FROM THE POND AT LOT 16 TO

SWALE LOCATION VARIES BEHIND LOTS 9-11 AND 172-174. SEE PLAN FOR LOCATION SWALE SHALL BE 12″ OF 95% COMPACTION WITH FILTER FABRIC AND 1″ TO 2″ FRACTURED COBBLE

Bohannan 🛦 Huston 800.877.5332