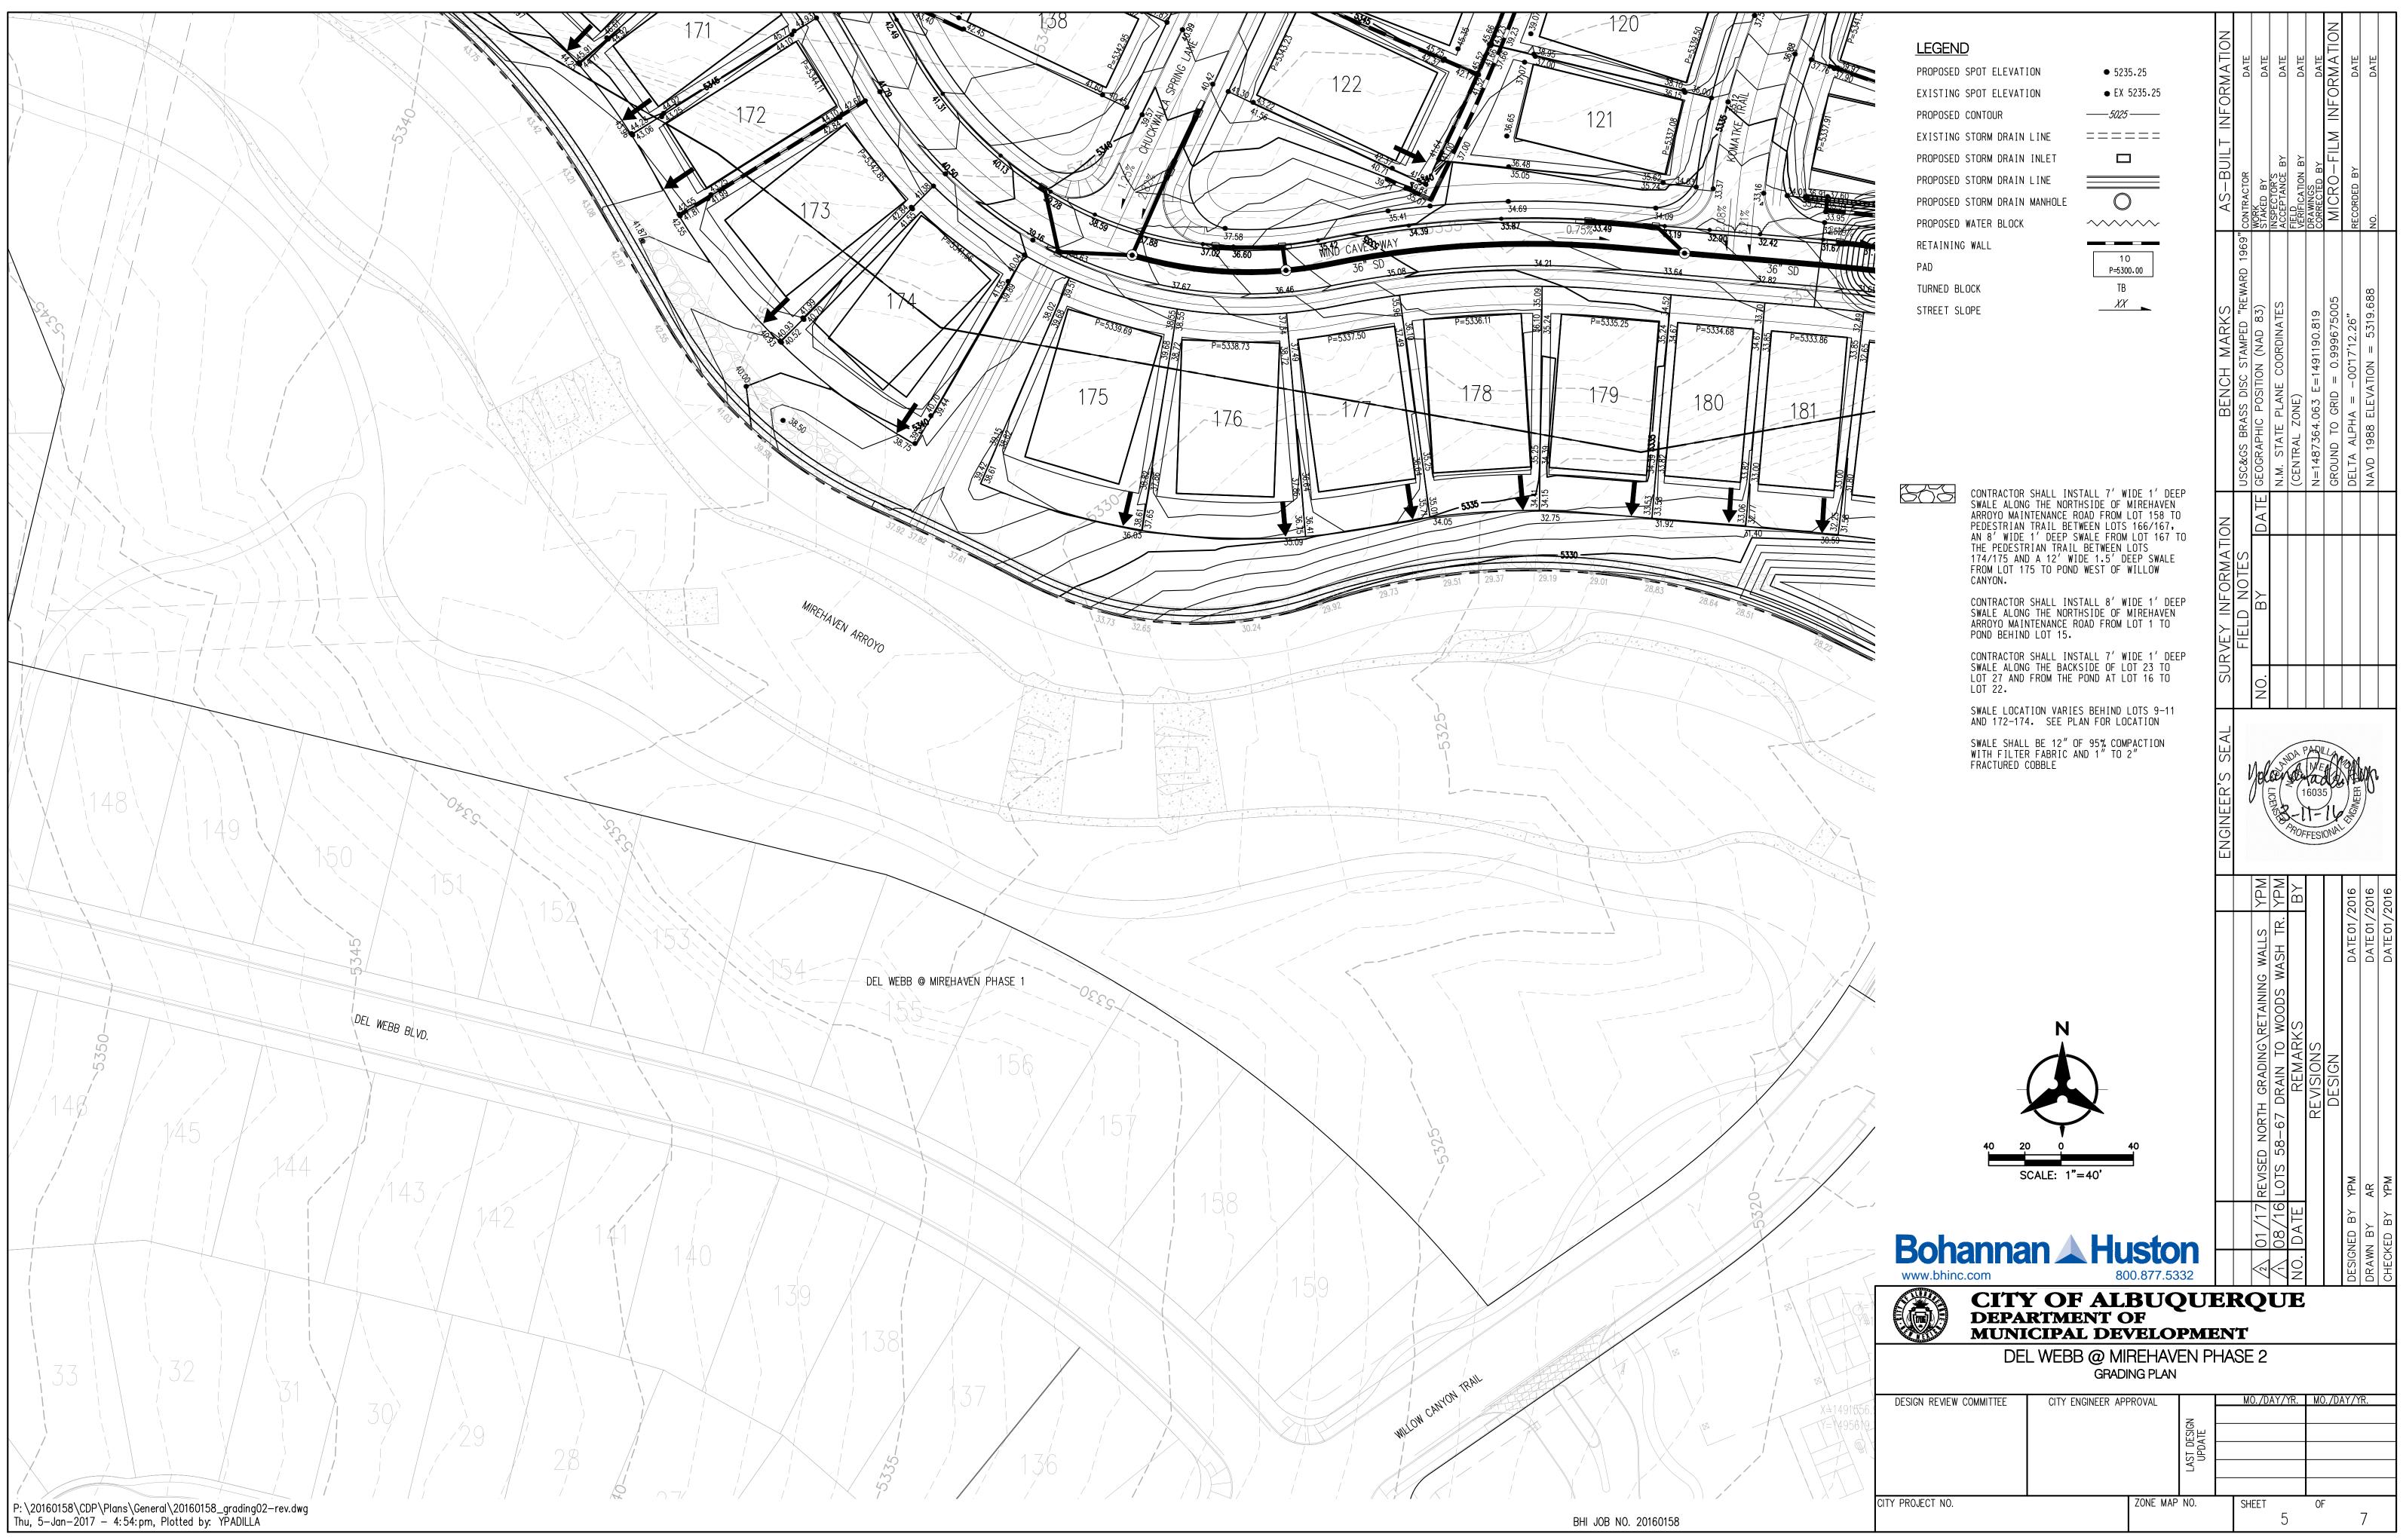

The revision consists of adding a swale along the eastside of Lot 22 to convey the flow from lots 23-27 to the swale behind lots 16-22 and down to the pond located at the southern corner of the development as should on Sheet 7 of 7.

CONTRACTOR SHALL INSTALL 7' WIDE 1' DEEP SWALE ALONG THE NORTHSIDE OF MIREHAVEN ARROYO MAINTENANCE ROAD FROM LOT 158 TO PEDESTRIAN TRAIL BETWEEN LOTS 166/167, AN 8' WIDE 1' DEEP SWALE FROM LOT 167 TO THE PEDESTRIAN TRAIL BETWEEN LOTS 174/175 AND A 12' WIDE 1.5' DEEP SWALE FROM LOT 175 TO POND WEST OF WILLOW CANYON.

CONTRACTOR SHALL INSTALL 8' WIDE 1' DEEP SWALE ALONG THE NORTHSIDE OF MIREHAVEN ARROYO MAINTENANCE ROAD FROM LOT 1 TO POND BEHIND LOT 15.

CONTRACTOR SHALL INSTALL 7' WIDE 1' DEEP SWALE ALONG THE BACKSIDE OF LOT 23 TO LOT 27 AND FROM THE POND AT LOT 16 TO LOT 22.

SWALE LOCATION VARIES BEHIND LOTS 9-11 AND 172-174. SEE PLAN FOR LOCATION

|  | ЧРN                                         | ΥPΝ                                          | ВΥ      |           |        | /2016            | /2016           | /2016             |
|--|---------------------------------------------|----------------------------------------------|---------|-----------|--------|------------------|-----------------|-------------------|
|  | 01/17 REVISED NORTH GRADING RETAINING WALLS | 38∕16 lots 58-67 drain to woods wash tr. YPN | REMARKS | REVISIONS | DESIGN | YPM DATE 01/2016 | AR DATE 01/2016 | YPM DATE 01 /2016 |
|  | 01/17                                       | <u> 38/16</u>                                | DATE    |           |        | IED BY YPM       | I BY            | FD BY YPM         |