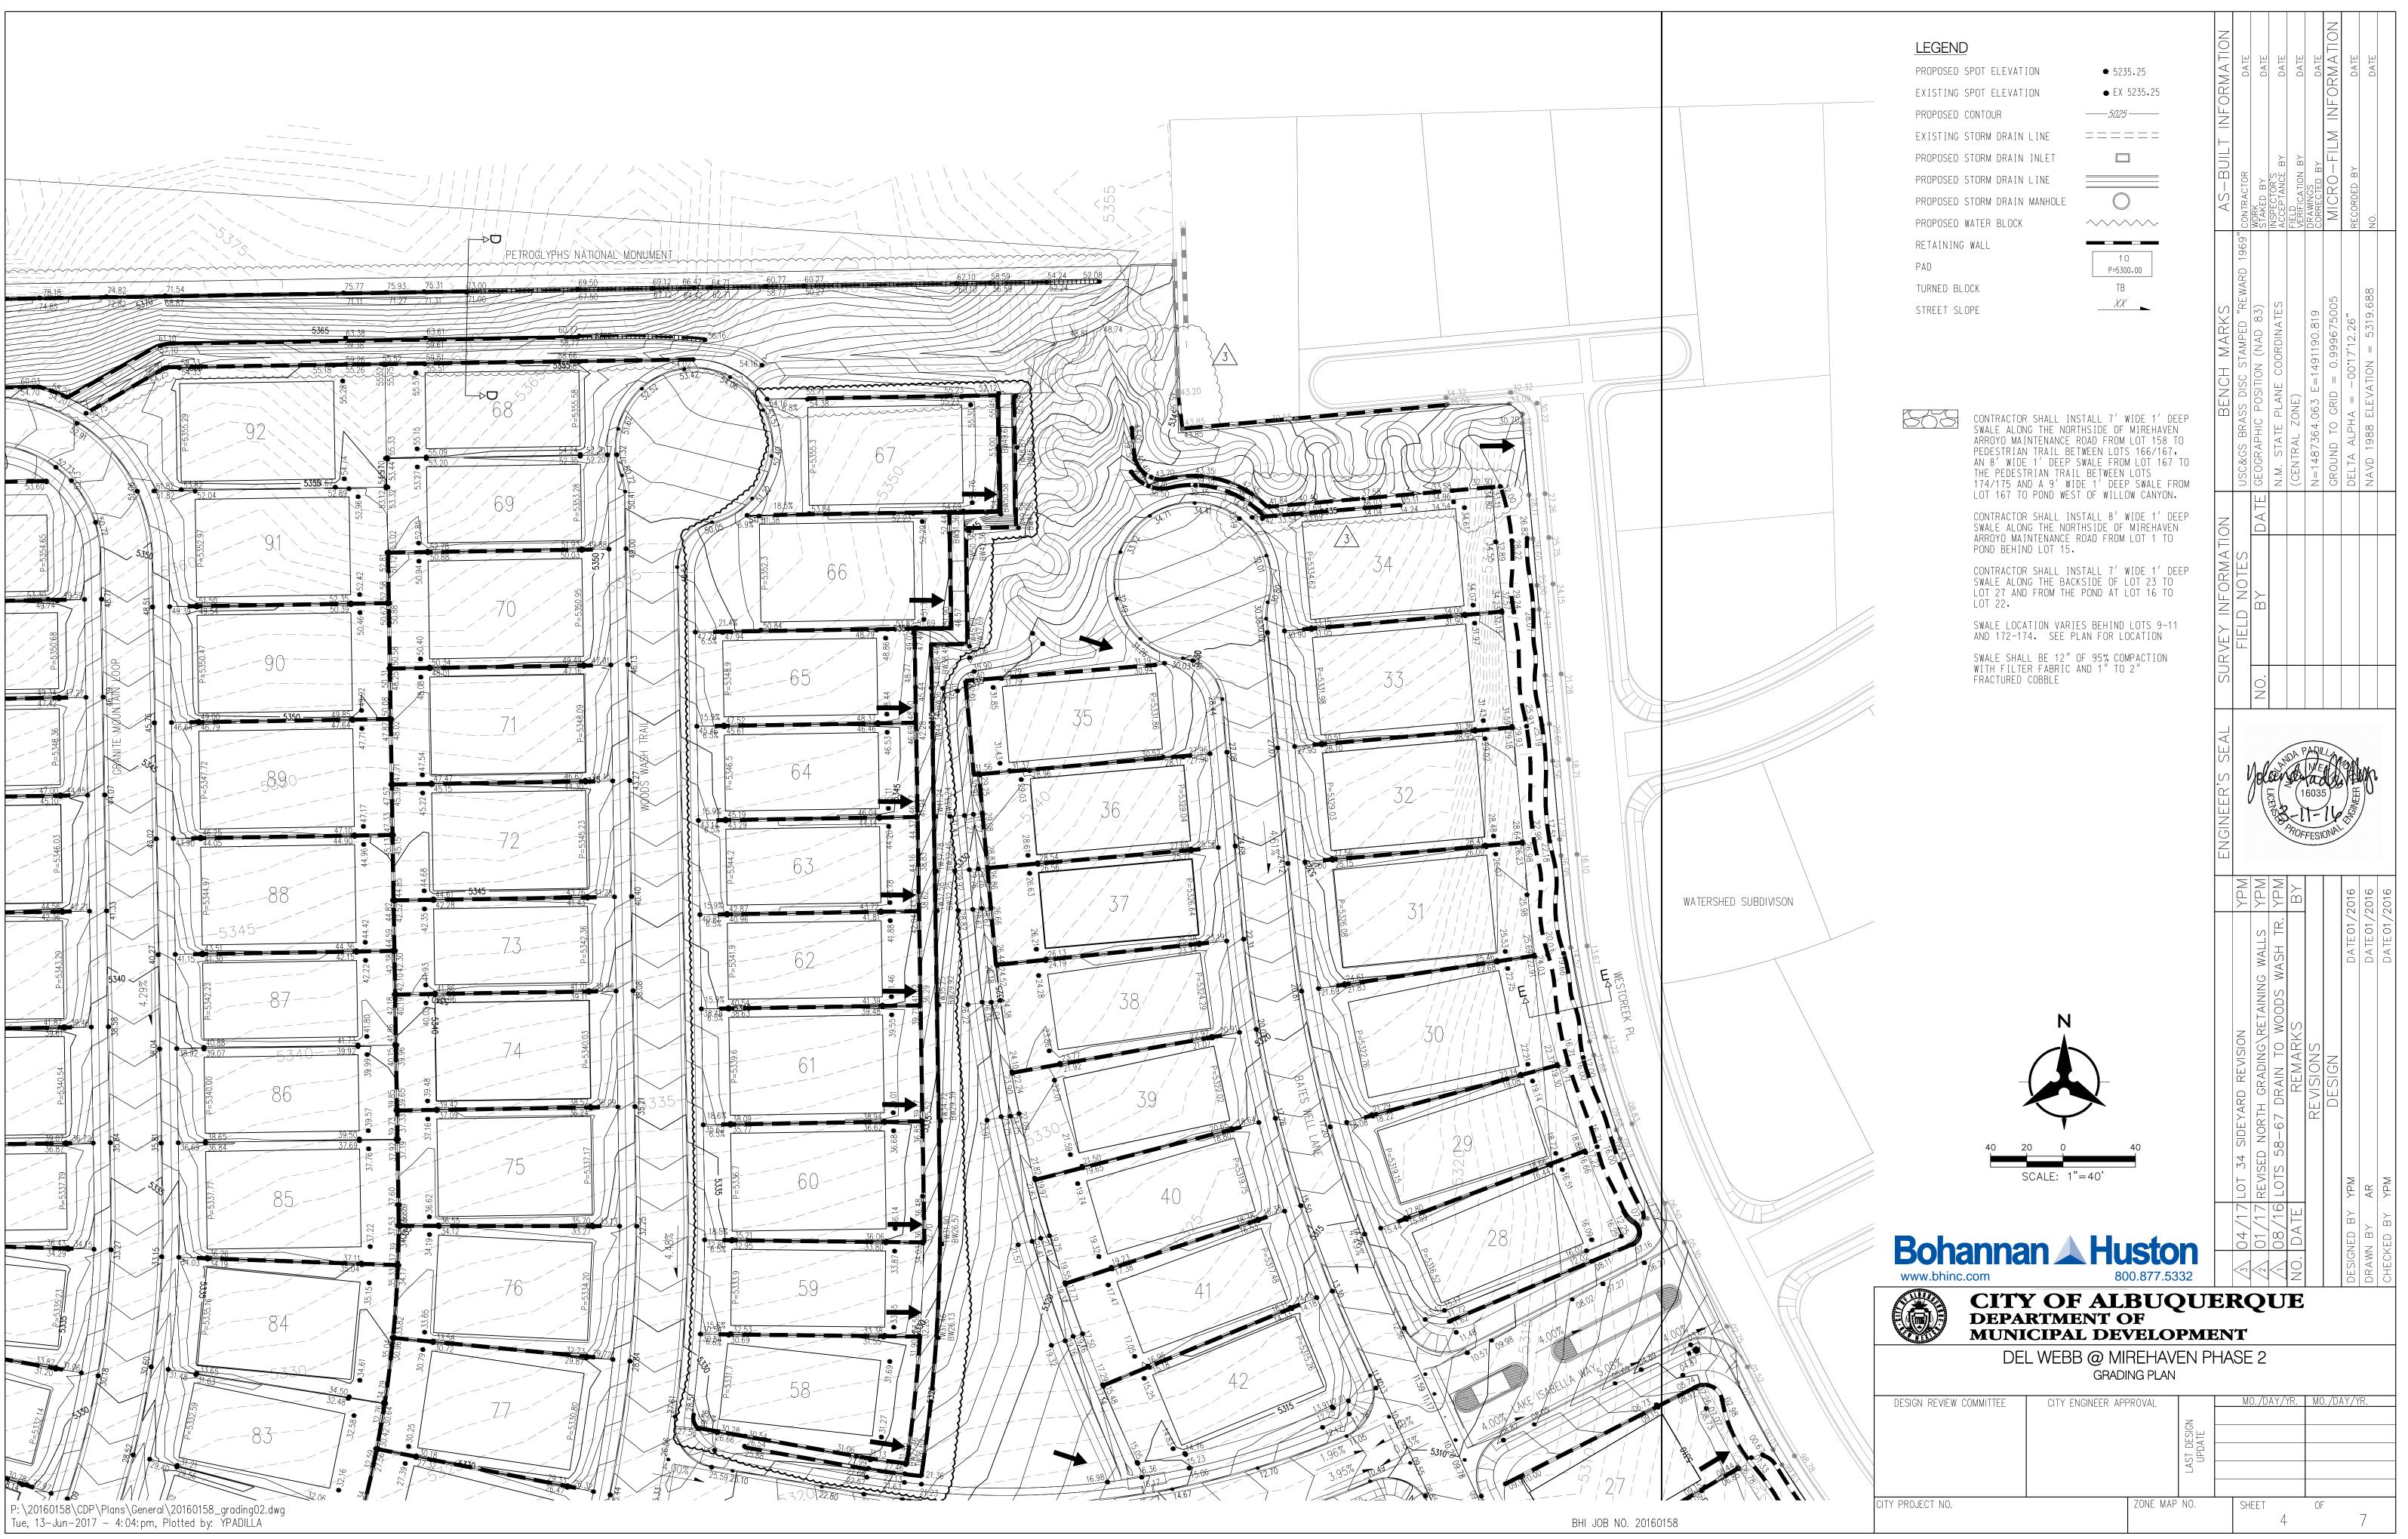

ҮРМ ҮРМ ВҮ

ETAINING WALLS OODS WASH TR.

REVISE LOTS

DA

YPM AR YPM

| F-0000 | 00 |
|--------|----|
| TB     |    |
| XX     |    |
|        |    |

CONTRACTOR SHALL INSTALL 7' WIDE 1' DEEP SWALE ALONG THE NORTHSIDE OF MIREHAVEN ARROYO MAINTENANCE ROAD FROM LOT 158 TO PEDESTRIAN TRAIL BETWEEN LOTS 166/167, AN 8' WIDE 1' DEEP SWALE FROM LOT 167 TO THE PEDESTRIAN TRAIL BETWEEN LOTS 174/175 AND A 12' WIDE 1.5' DEEP SWALE FROM LOT 175 TO POND WEST OF WILLOW CANYON.

CONTRACTOR SHALL INSTALL 8' WIDE 1' DEEP SWALE ALONG THE NORTHSIDE OF MIREHAVEN ARROYO MAINTENANCE ROAD FROM LOT 1 TO POND BEHIND LOT 15.

CONTRACTOR SHALL INSTALL 7' WIDE 1' DEEP SWALE ALONG THE BACKSIDE OF LOT 23 TO LOT 27 AND FROM THE POND AT LOT 16 TO

SWALE LOCATION VARIES BEHIND LOTS 9-11 AND 172-174. SEE PLAN FOR LOCATION SWALE SHALL BE 12″ OF 95% COMPACTION WITH FILTER FABRIC AND 1″ TO 2″ FRACTURED COBBLE

Bohannan 🛦 Huston 800.877.5332