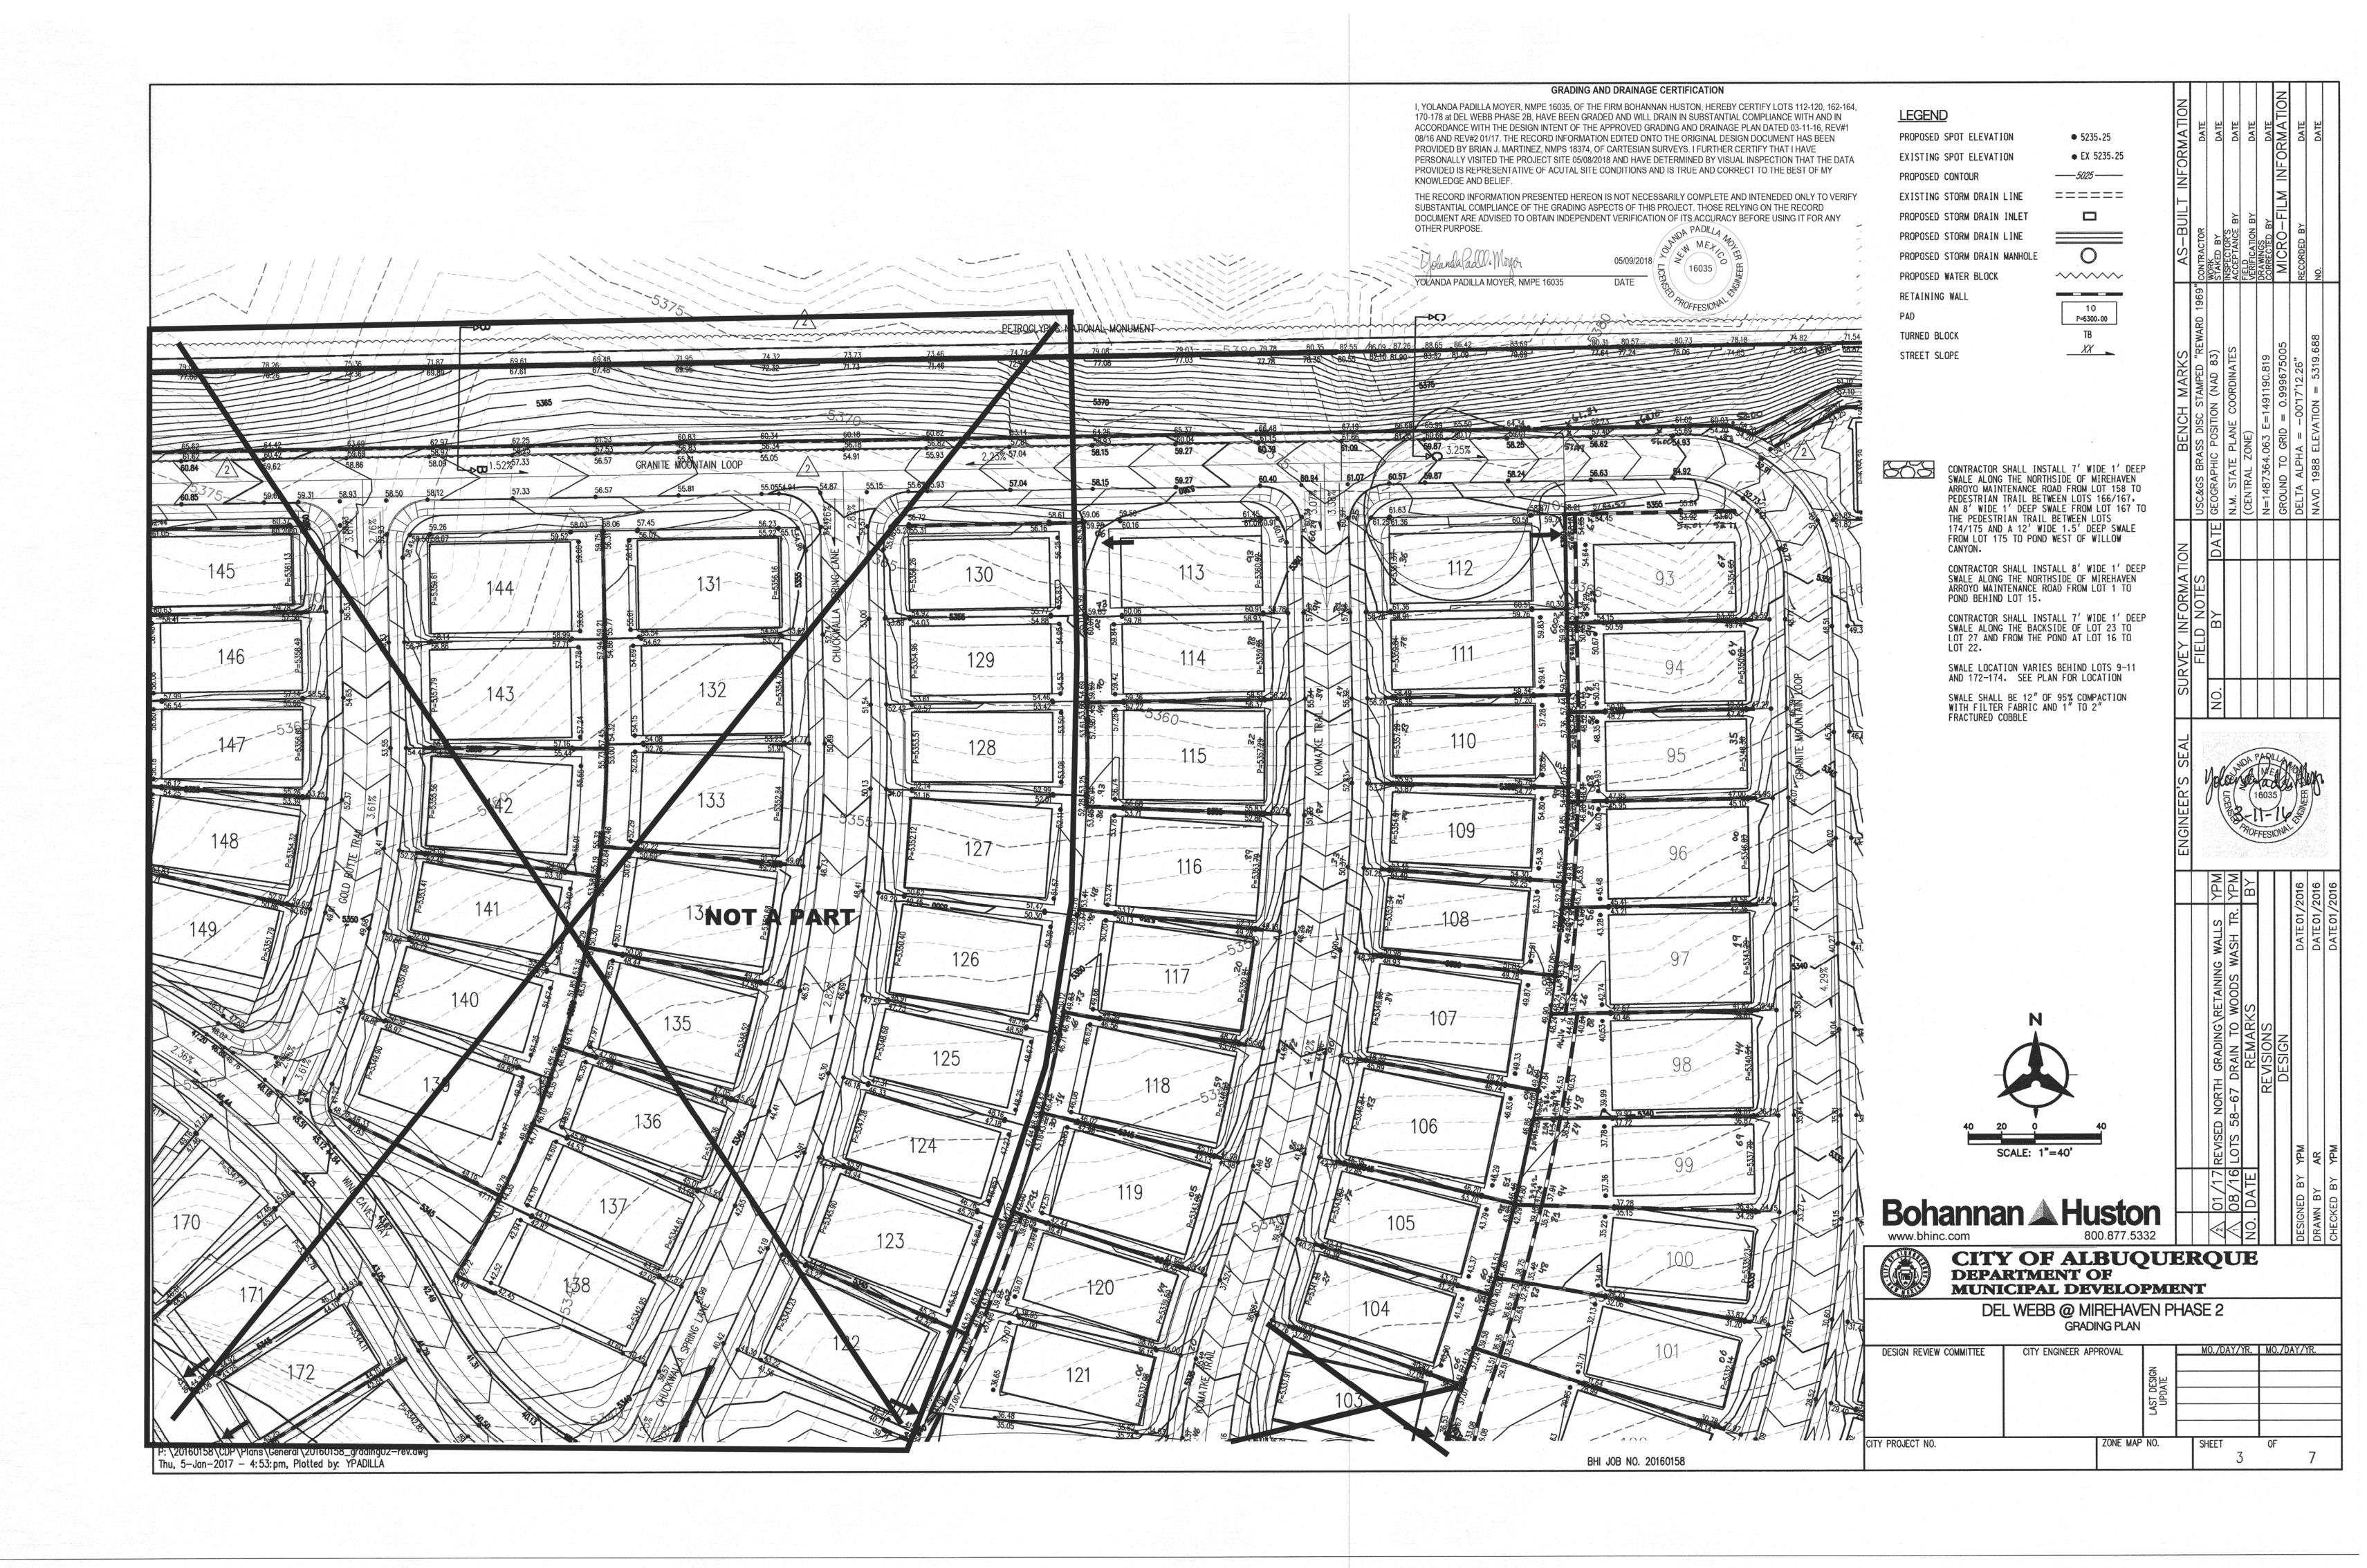

## CITY OF ALBUQUERQUE

May 11, 2018

Yolanda Padilla-Moyer, PE Bohannan-Huston 7500 Jefferson St NE Courtyard I Albuquerque, NM 87109

Re: Del Webb @ Mirehaven 2B

Pad Certification for lots 114-120, 162-164, 170-171, 174-178

Engineer's Stamp dated: 3-11-16 (H09D017F)

Certification dated: 5-9-18

Dear Ms. Padilla-Moyer,

Based on the Certifications received 5/10/18, the above referenced Certification for the above mentioned is acceptable for building permit by Hydrology.