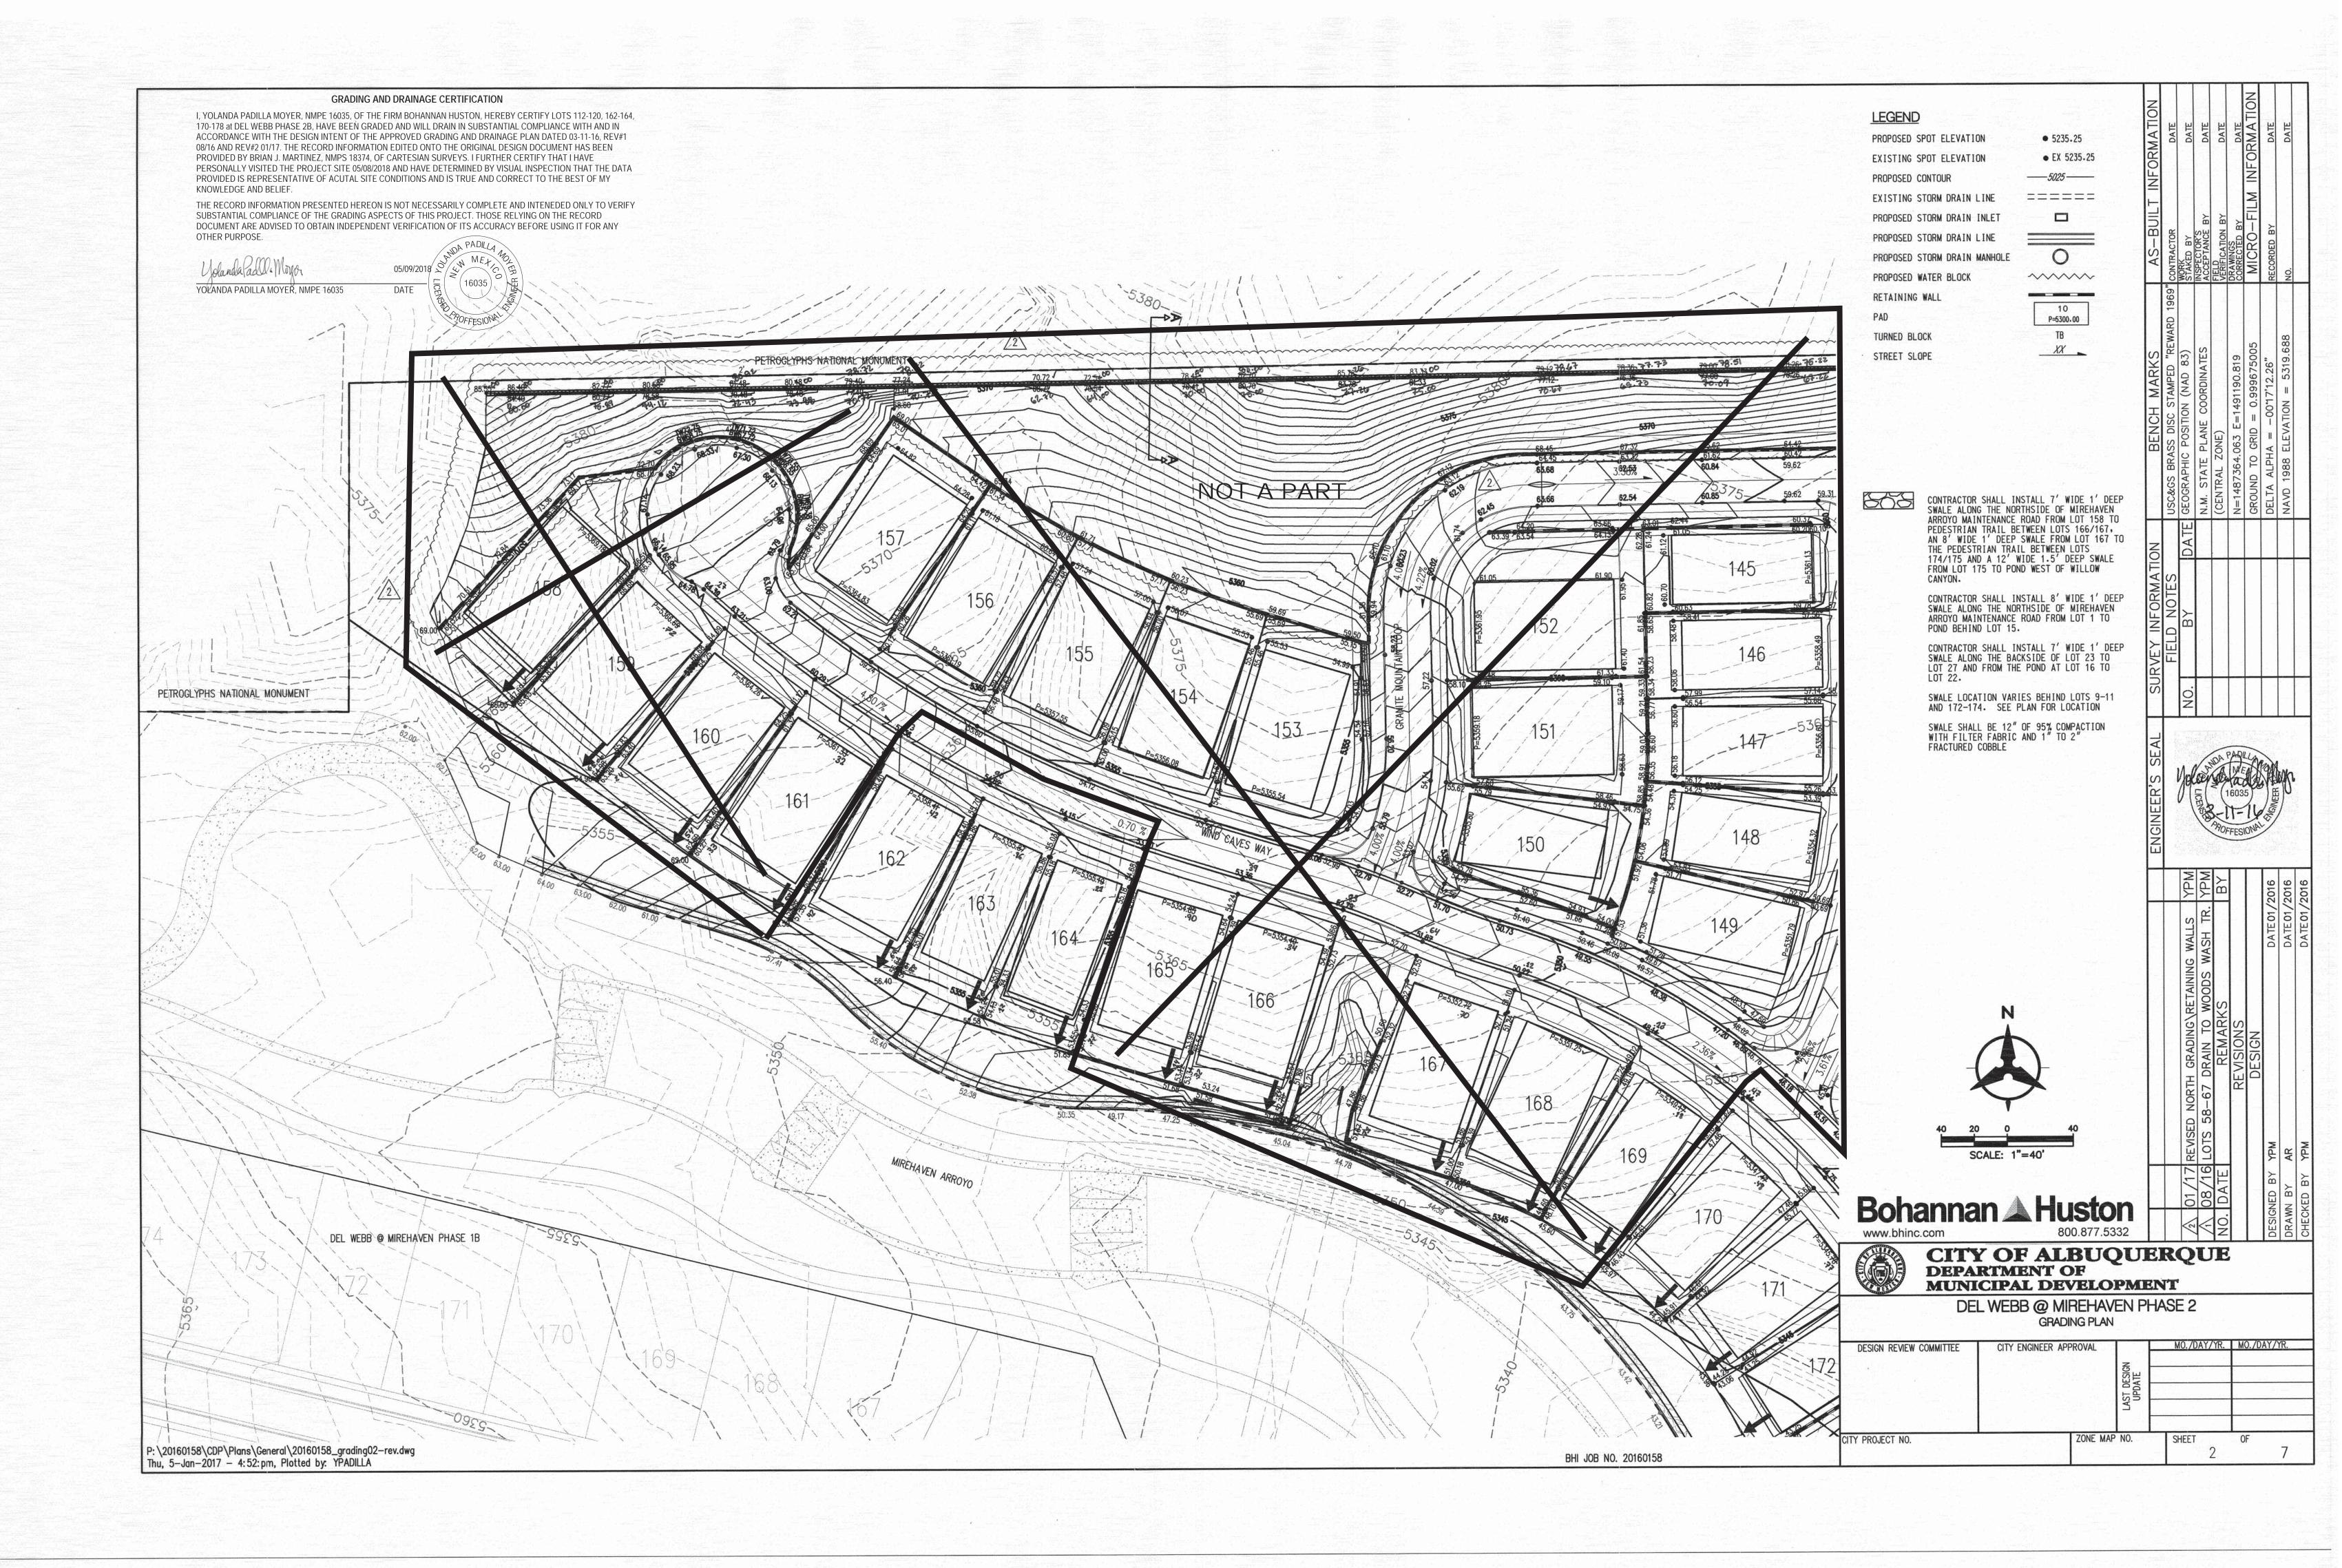

## CITY OF ALBUQUERQUE

May 11, 2018

Yolanda Padilla-Moyer, PE Bohannan-Huston 7500 Jefferson St NE Courtyard I Albuquerque, NM 87109

Re: Del Webb @ Mirehaven 2B

Pad Certification for lots 114-120, 162-164, 170-171, 174-178

Engineer's Stamp dated: 3-11-16 (H09D017F)

Certification dated: 5-9-18

Dear Ms. Padilla-Moyer,

Based on the Certifications received 5/10/18, the above referenced Certification for the above mentioned is acceptable for building permit by Hydrology.