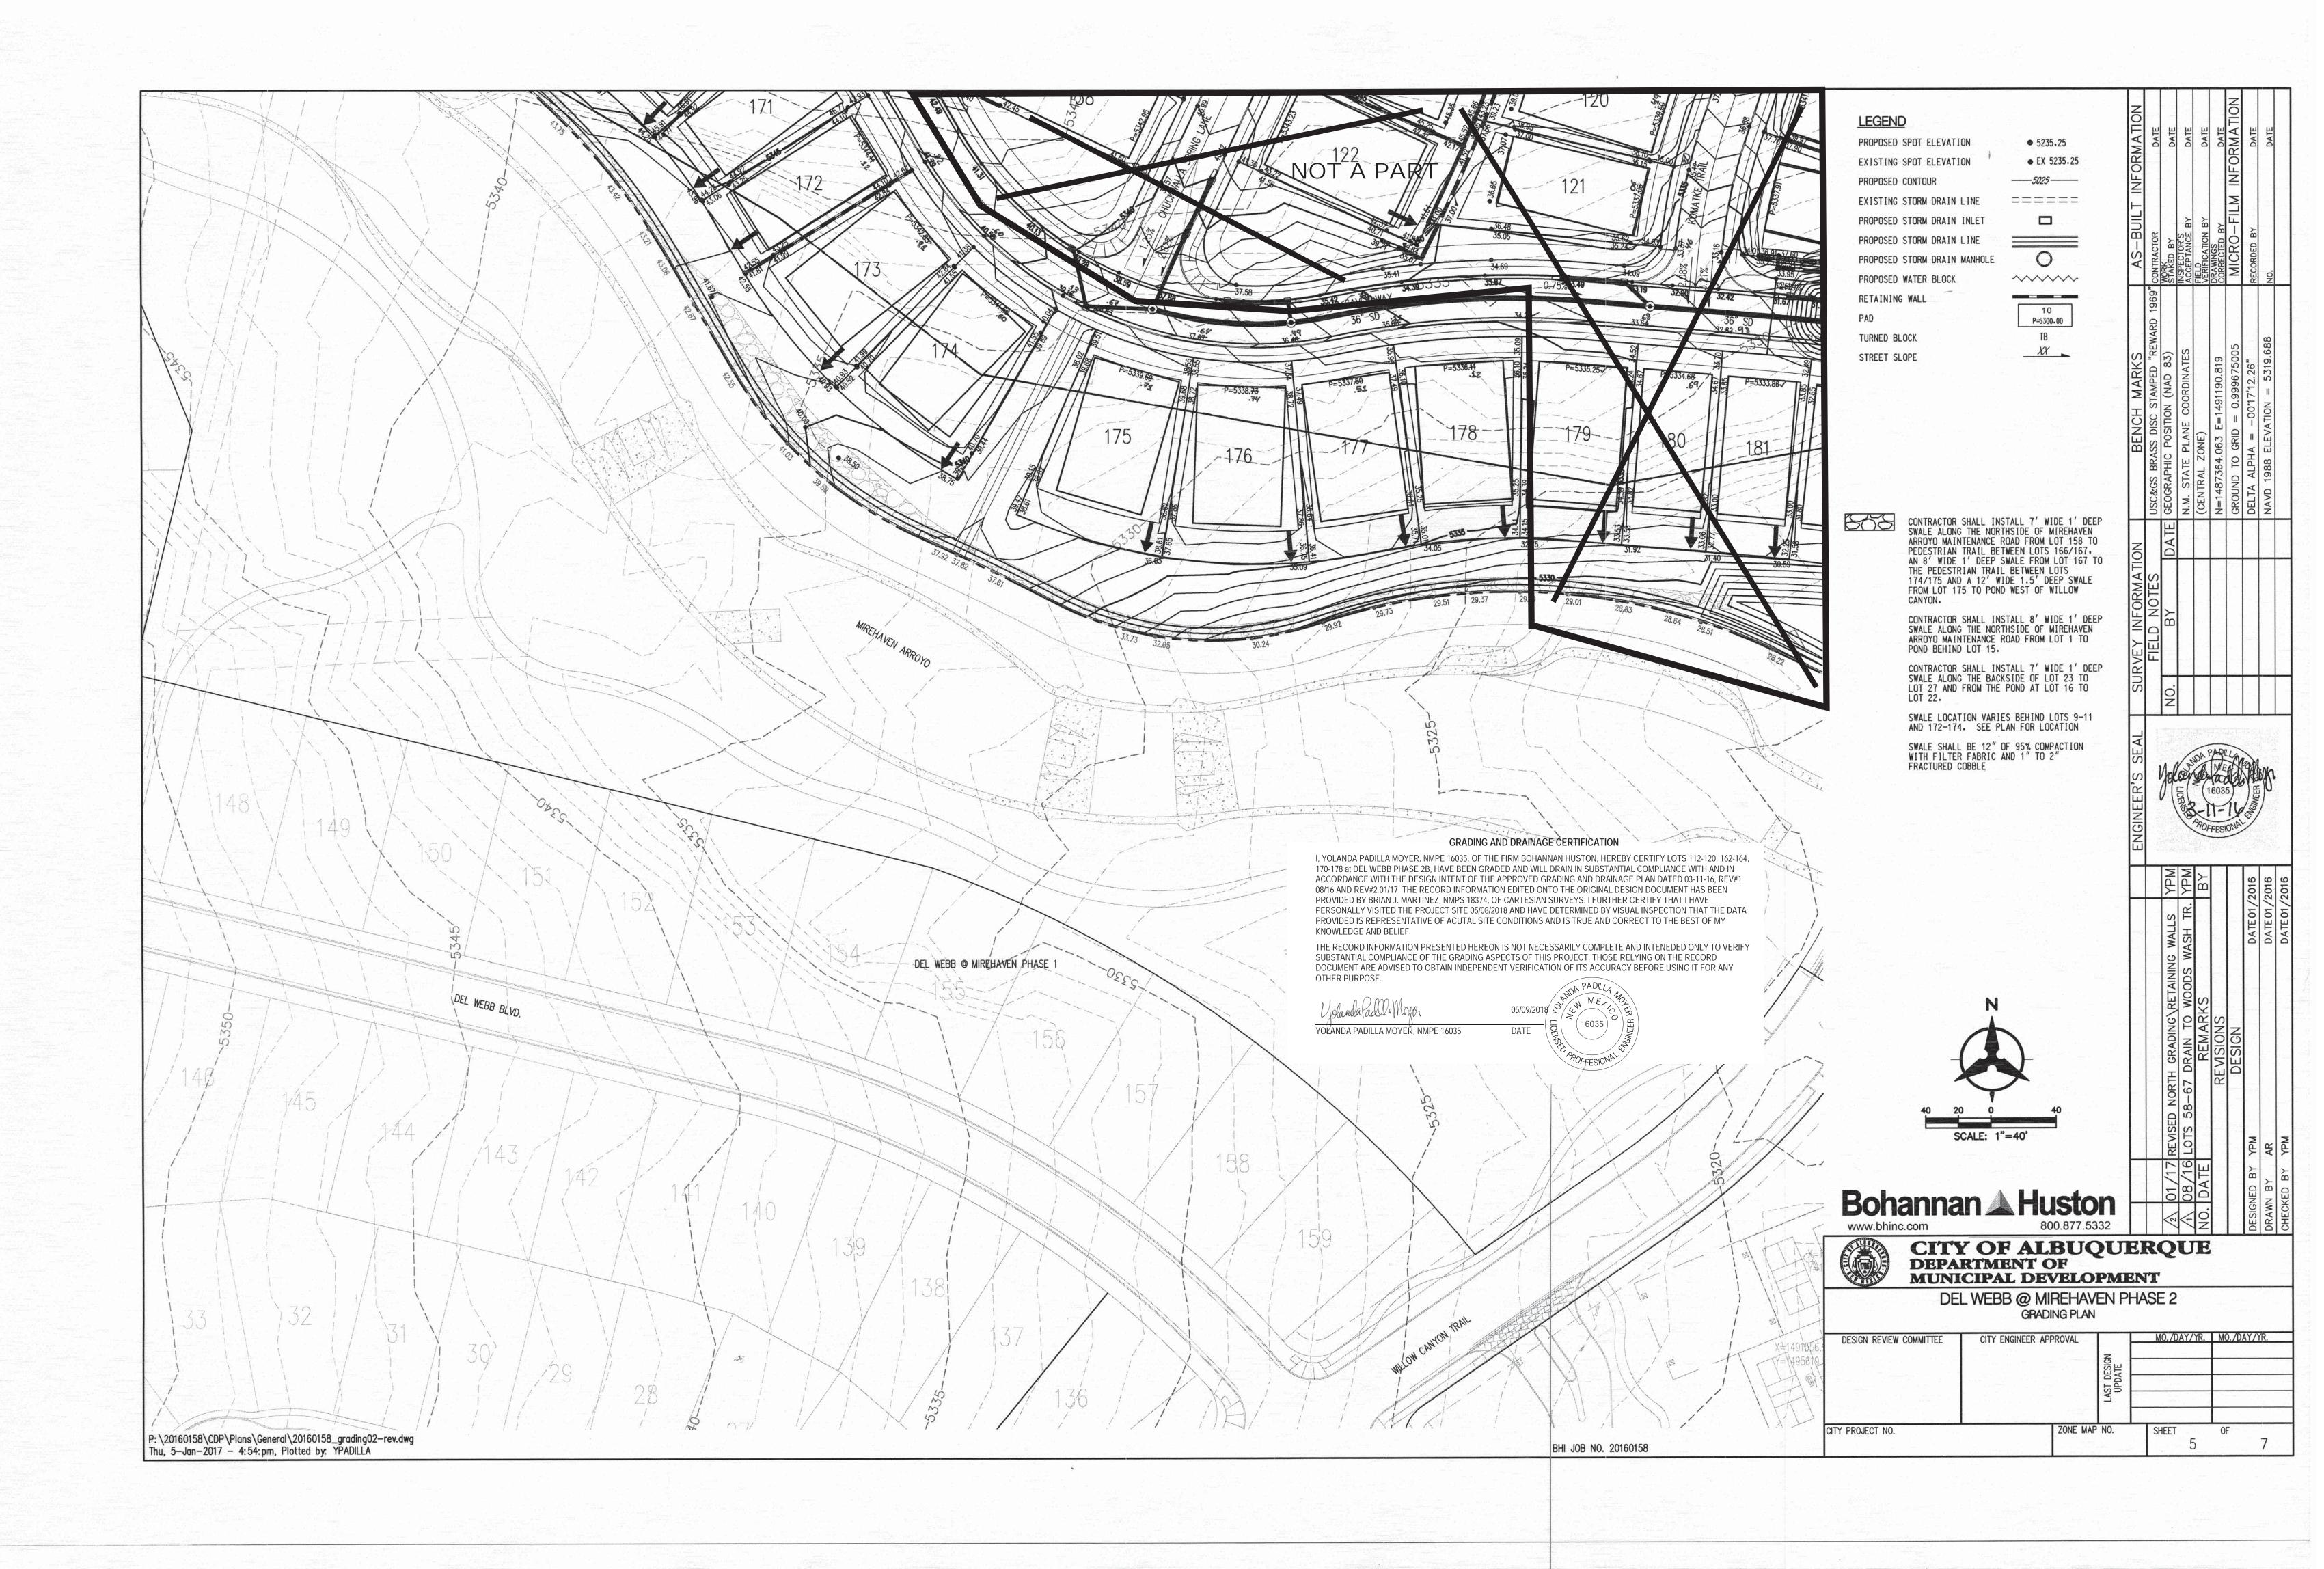

## CITY OF ALBUQUERQUE

May 11, 2018

Yolanda Padilla-Moyer, PE Bohannan-Huston 7500 Jefferson St NE Courtyard I Albuquerque, NM 87109

Re: Del Webb @ Mirehaven 2B

Pad Certification for lots 114-120, 162-164, 170-171, 174-178

Engineer's Stamp dated: 3-11-16 (H09D017F)

Certification dated: 5-9-18

Dear Ms. Padilla-Moyer,

Based on the Certifications received 5/10/18, the above referenced Certification for the above mentioned is acceptable for building permit by Hydrology.