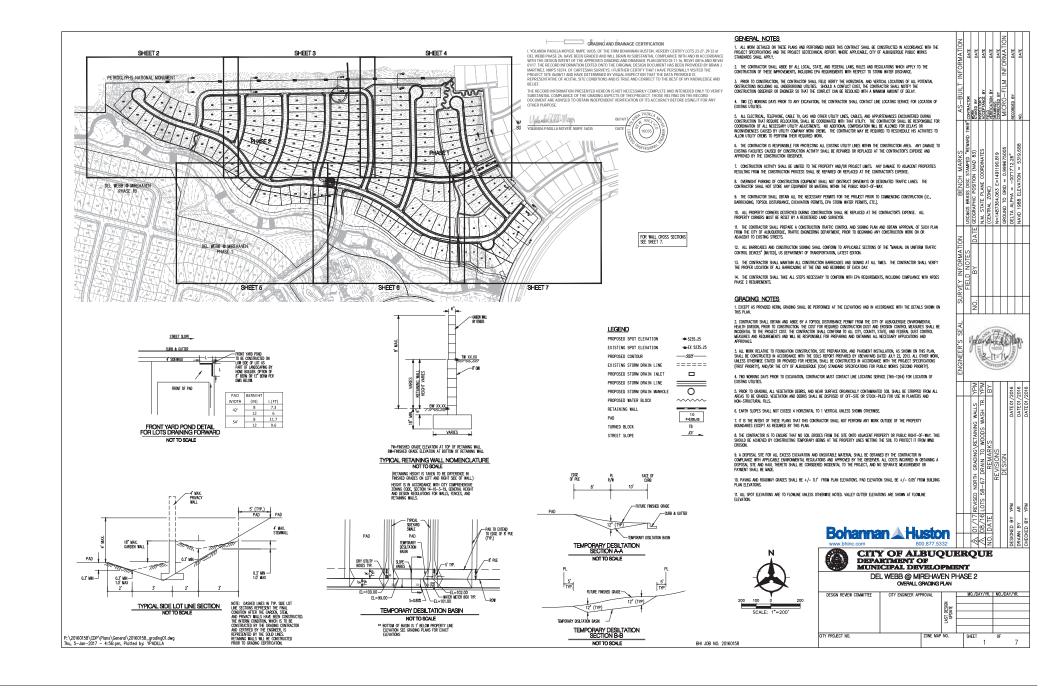

#### Dear Dana:

We are submitting a partial grading and drainage certification for Del Webb @ Mirehaven Phase 2A. The partial certification includes Lots 23-27, 29-33. Enclosed for your review is the approved grading and drainage plan dated 03/11/16, rev #1 08/16, rev#2 01/17. These lots have been graded; retaining walls, curb and gutter, pavement and downstream infrastructure have been constructed. The remaining lots have been graded, but the retaining walls have not been completed. The remaining lots will be certified once construction of all improvements has been completed.

During site inspection, you might notice that there are depressions in the back yards. The purpose of the depressions is to provide a place to spoil dirt that is generated with the footing construction and they will be filled at the time of home construction. The depressions are not intended to serve as ponds.

After reviewing these as-built elevations and visiting the site on 06-08-17. It is my belief that the above lots have been graded in substantial compliance with the approved grading and drainage plan and that the interim drainage improvements allow runoff to be managed in the interim condition.