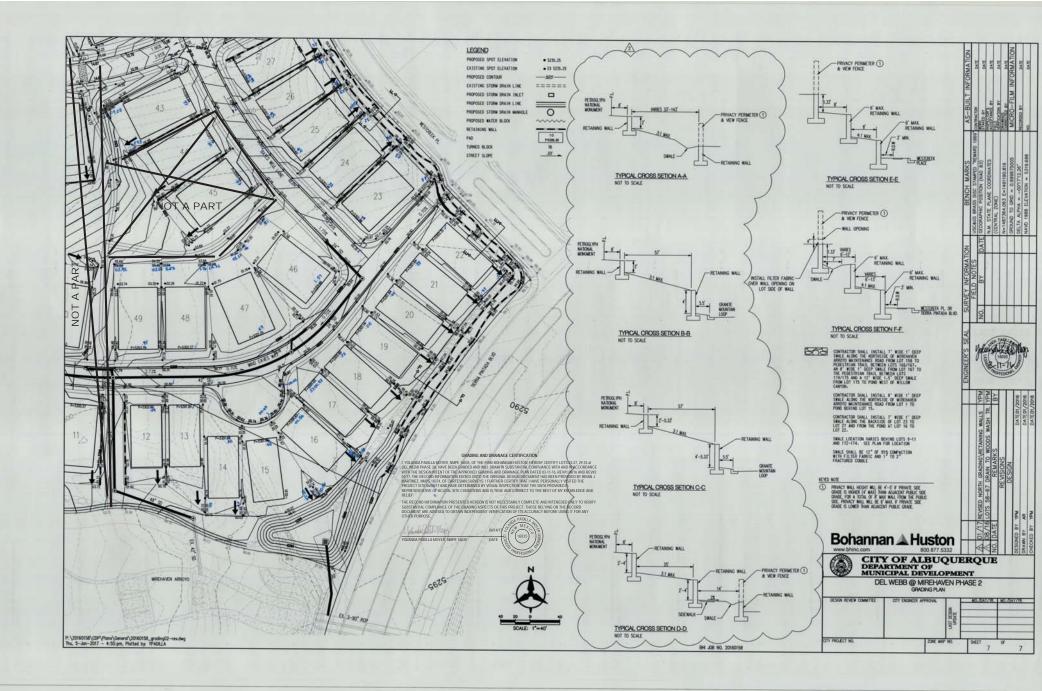

#### Dear Dana:

We are submitting a partial grading and drainage certification for Del Webb @ Mirehaven Phase 2A. The partial certification includes Lots 23-27, 29-33. Enclosed for your review is the approved grading and drainage plan dated 03/11/16, rev #1 08/16, rev#2 01/17. These lots have been graded; retaining walls, curb and gutter, pavement and downstream infrastructure have been constructed. The remaining lots have been graded, but the retaining walls have not been completed. The remaining lots will be certified once construction of all improvements has been completed.

During site inspection, you might notice that there are depressions in the back yards. The purpose of the depressions is to provide a place to spoil dirt that is generated with the footing construction and they will be filled at the time of home construction. The depressions are not intended to serve as ponds.

After reviewing these as-built elevations and visiting the site on 06-08-17. It is my belief that the above lots have been graded in substantial compliance with the approved grading and drainage plan and that the interim drainage improvements allow runoff to be managed in the interim condition.