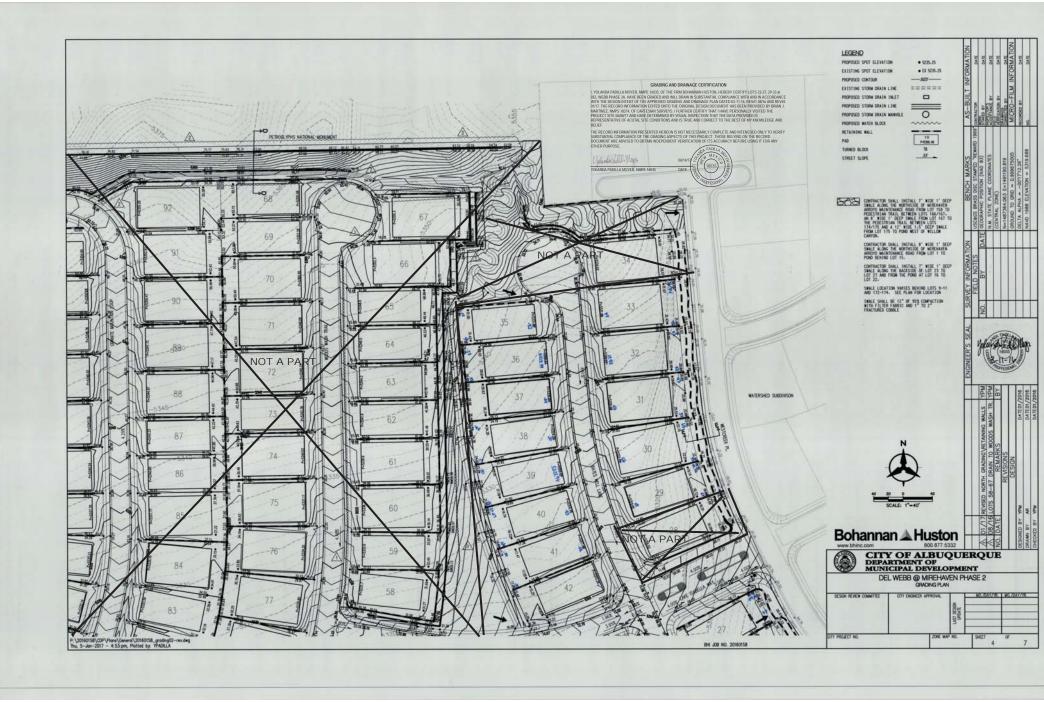

#### Dear Dana:

We are submitting a partial grading and drainage certification for Del Webb @ Mirehaven Phase 2A. The partial certification includes Lots 23-27, 29-33. Enclosed for your review is the approved grading and drainage plan dated 03/11/16, rev #1 08/16, rev#2 01/17. These lots have been graded; retaining walls, curb and gutter, pavement and downstream infrastructure have been constructed. The remaining lots have been graded, but the retaining walls have not been completed. The remaining lots will be certified once construction of all improvements has been completed.

During site inspection, you might notice that there are depressions in the back yards. The purpose of the depressions is to provide a place to spoil dirt that is generated with the footing construction and they will be filled at the time of home construction. The depressions are not intended to serve as ponds.

After reviewing these as-built elevations and visiting the site on 06-08-17. It is my belief that the above lots have been graded in substantial compliance with the approved grading and drainage plan and that the interim drainage improvements allow runoff to be managed in the interim condition.