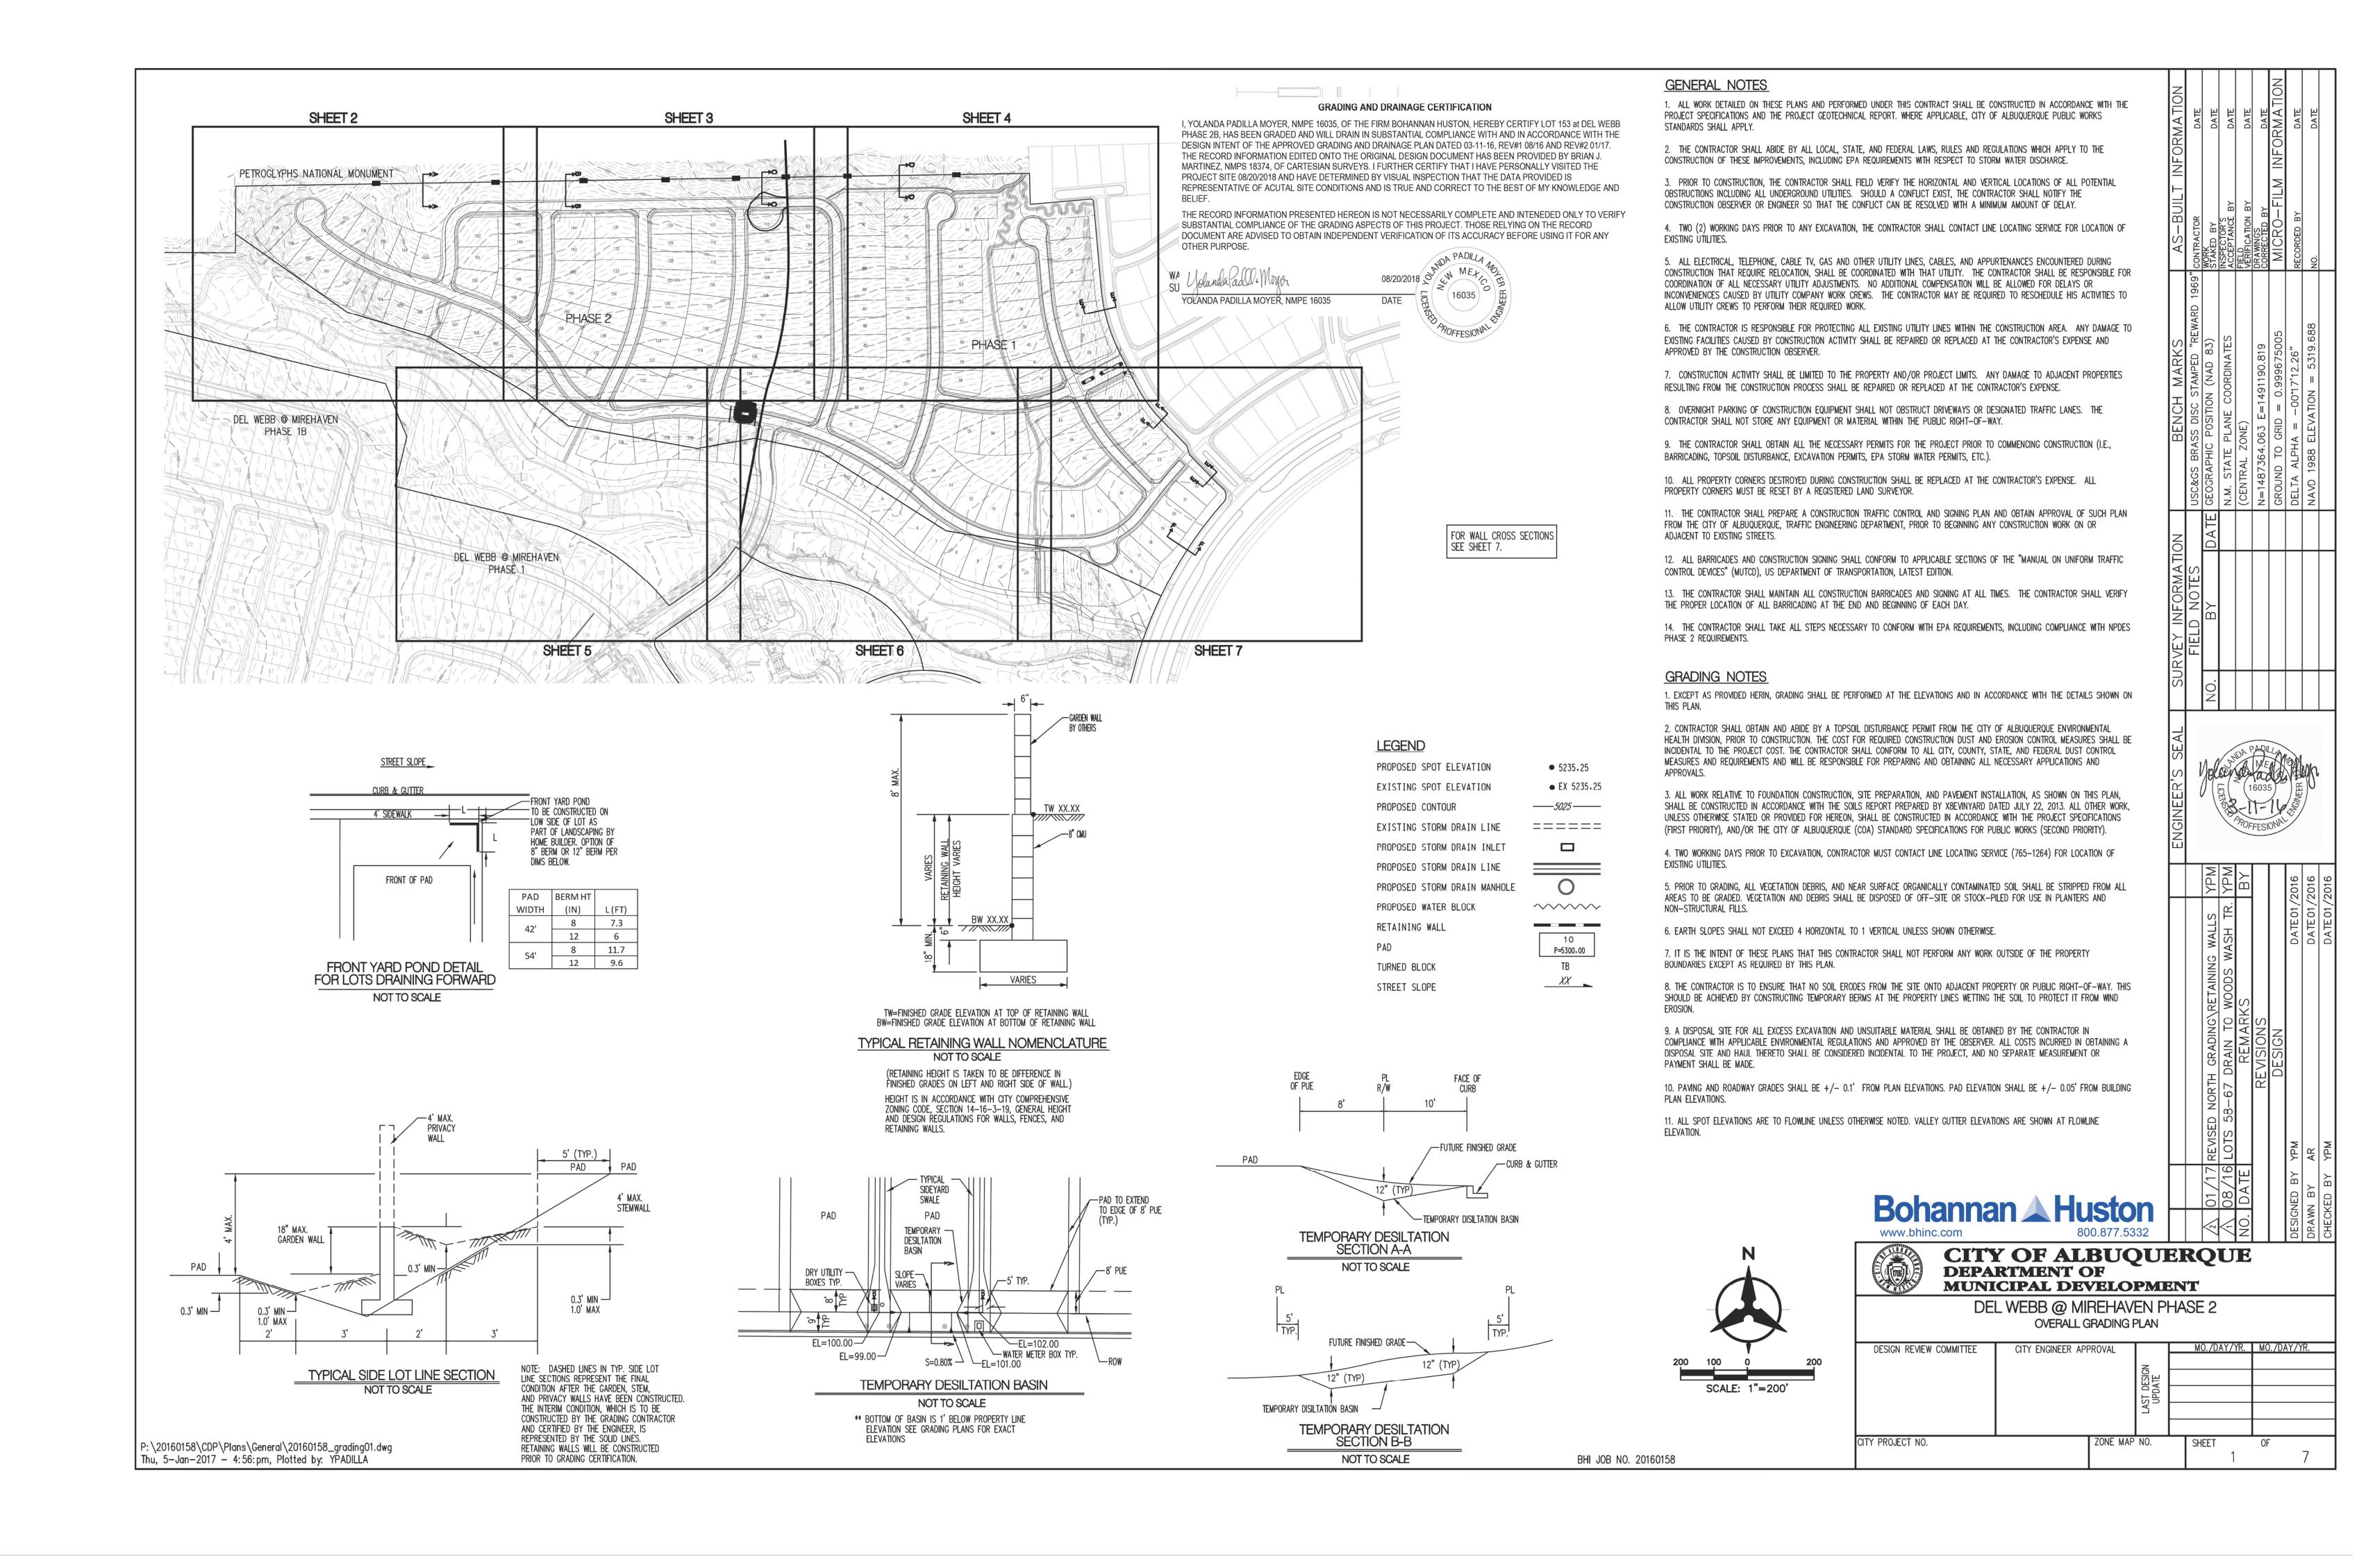

#### Dear Dana:

We are submitting a partial grading and drainage certification for Del Webb @ Mirehaven Phase 2B. The partial certification includes Lot 153. Enclosed for your review is the approved grading and drainage plan dated 03/11/16, rev #1 08/16, rev#2 01/17. The lot has been graded; retaining walls, curb and gutter, pavement and downstream infrastructure have been constructed. The remaining lots have been graded, but the retaining walls have not been completed. The remaining lots will be certified once construction of all improvements has been completed.

After reviewing these as-built elevations and visiting the site on 08-20-18. It is my belief that the above lot has been graded in substantial compliance with the approved grading and drainage plan and that the interim drainage improvements allow runoff to be managed in the interim condition.