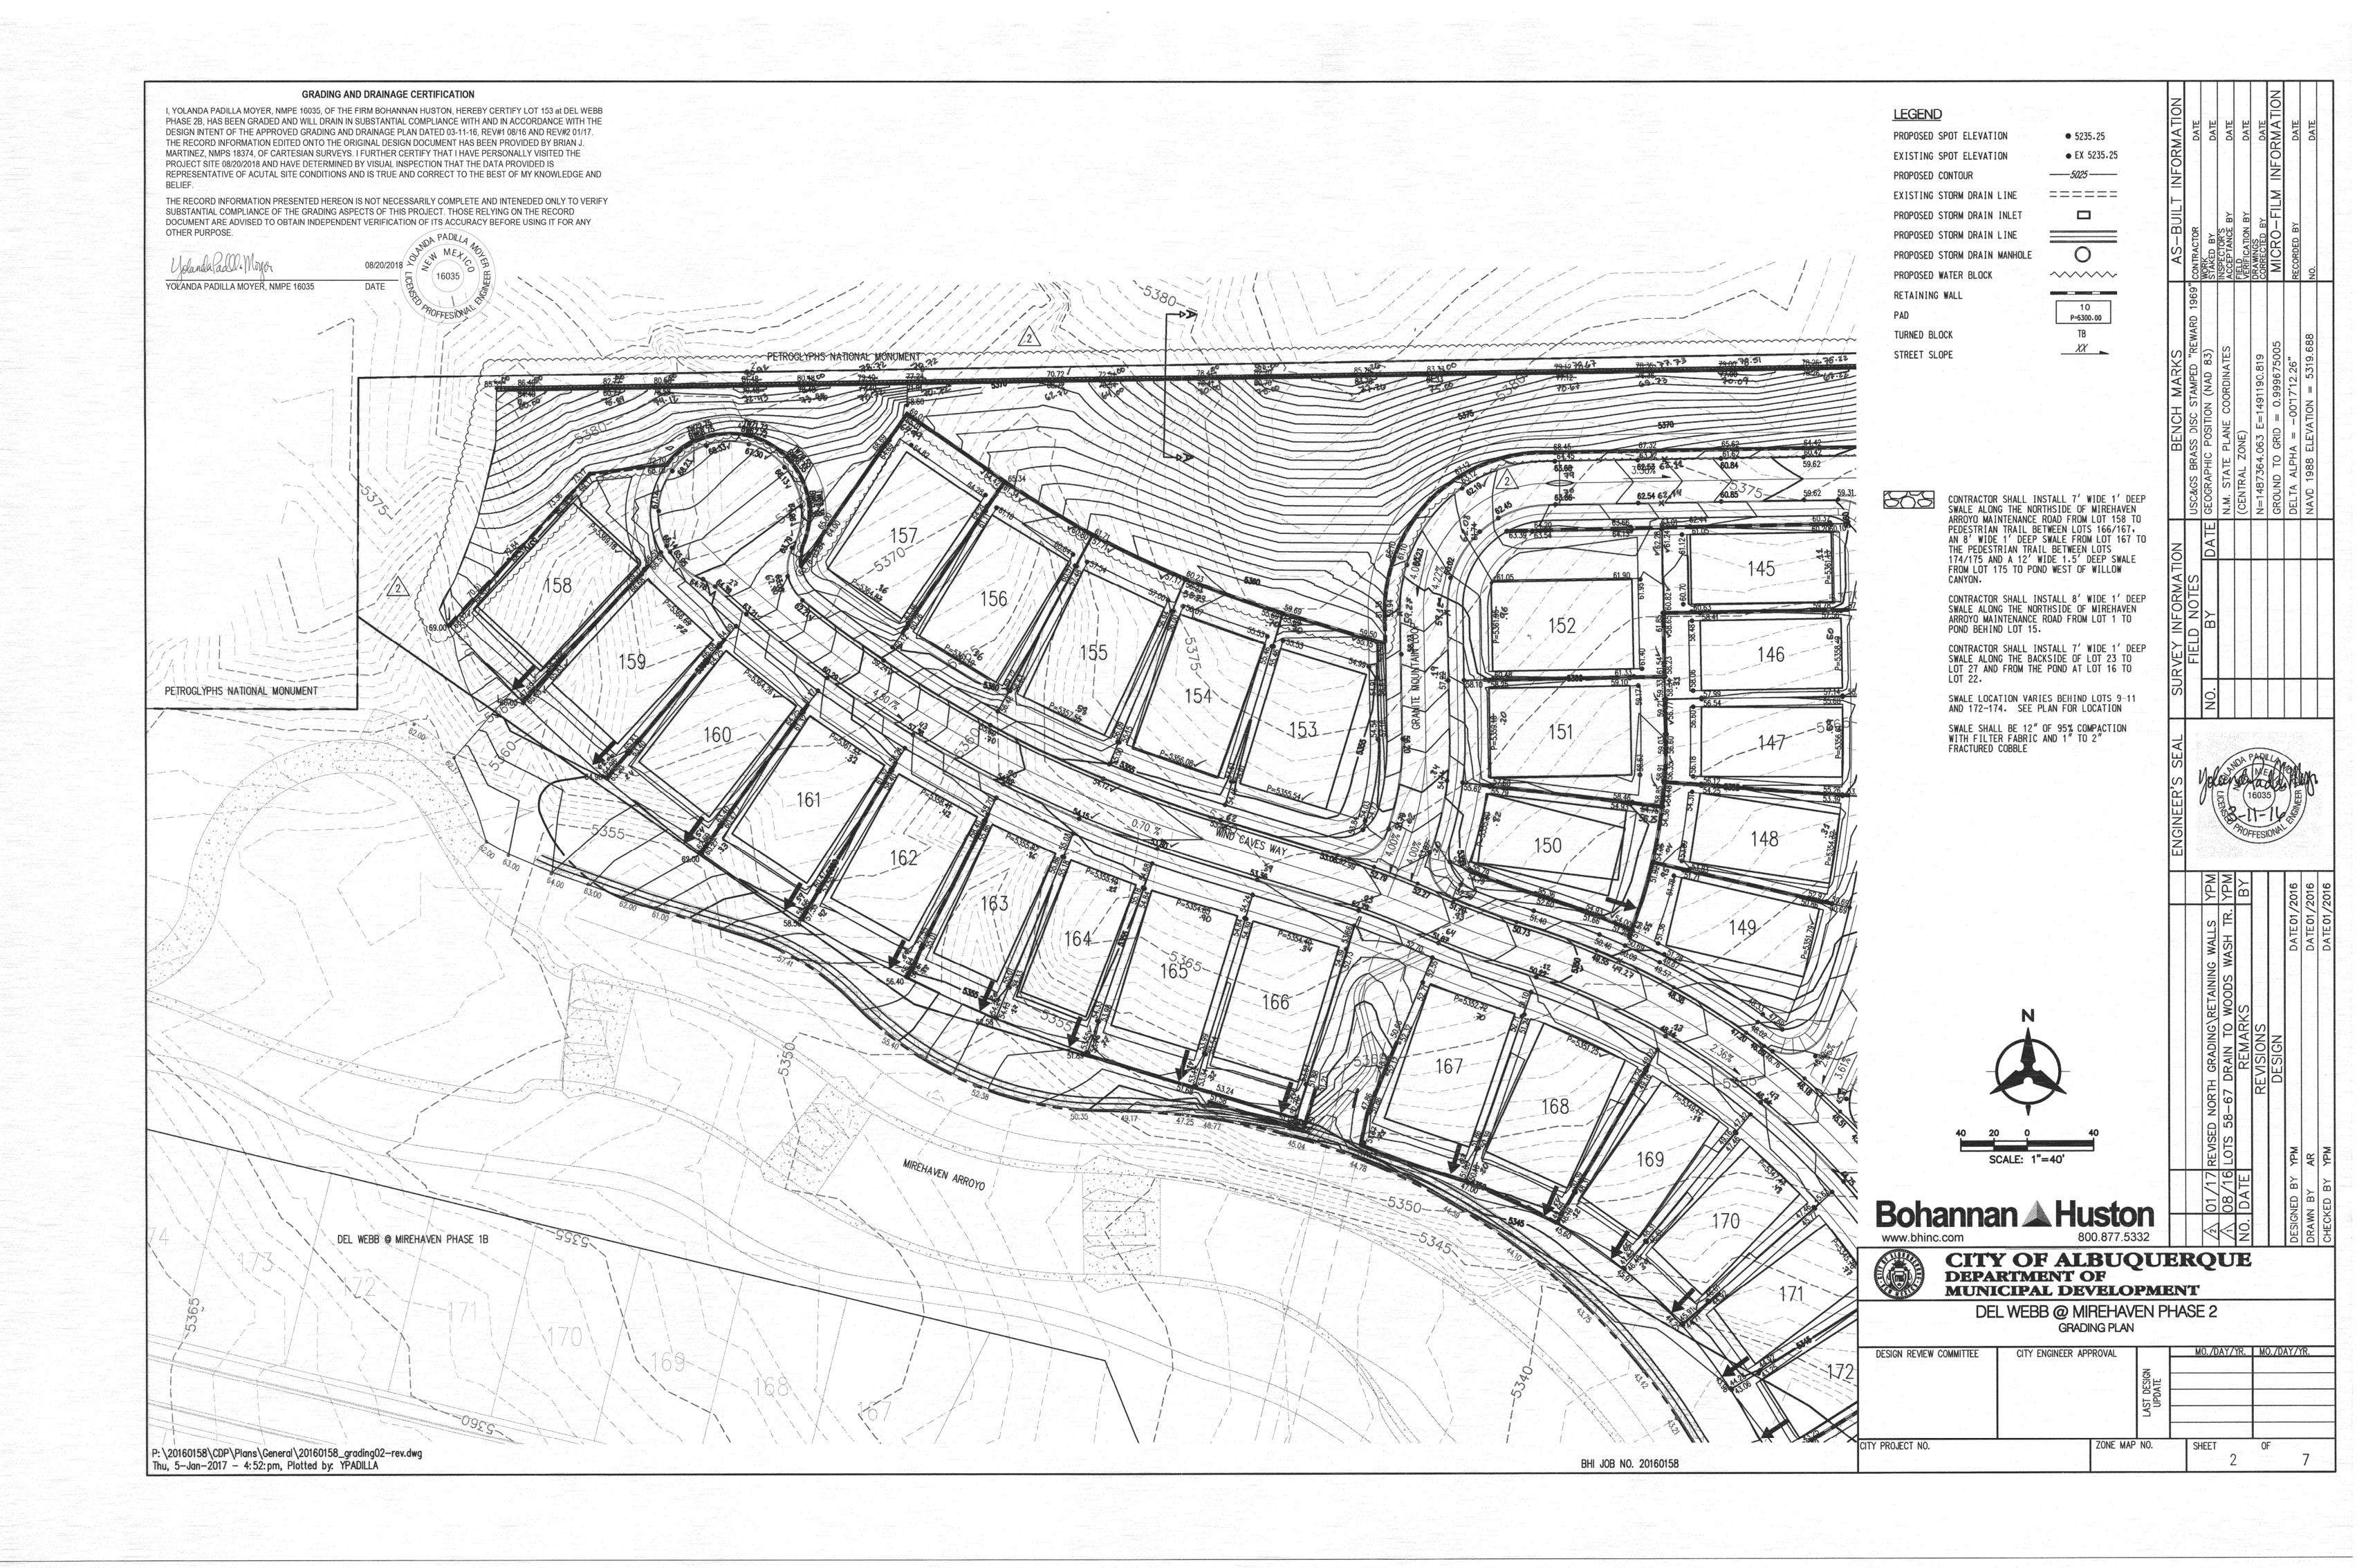

#### Dear Dana:

We are submitting a partial grading and drainage certification for Del Webb @ Mirehaven Phase 2B. The partial certification includes Lot 153. Enclosed for your review is the approved grading and drainage plan dated 03/11/16, rev #1 08/16, rev#2 01/17. The lot has been graded; retaining walls, curb and gutter, pavement and downstream infrastructure have been constructed. The remaining lots have been graded, but the retaining walls have not been completed. The remaining lots will be certified once construction of all improvements has been completed.

After reviewing these as-built elevations and visiting the site on 08-20-18. It is my belief that the above lot has been graded in substantial compliance with the approved grading and drainage plan and that the interim drainage improvements allow runoff to be managed in the interim condition.