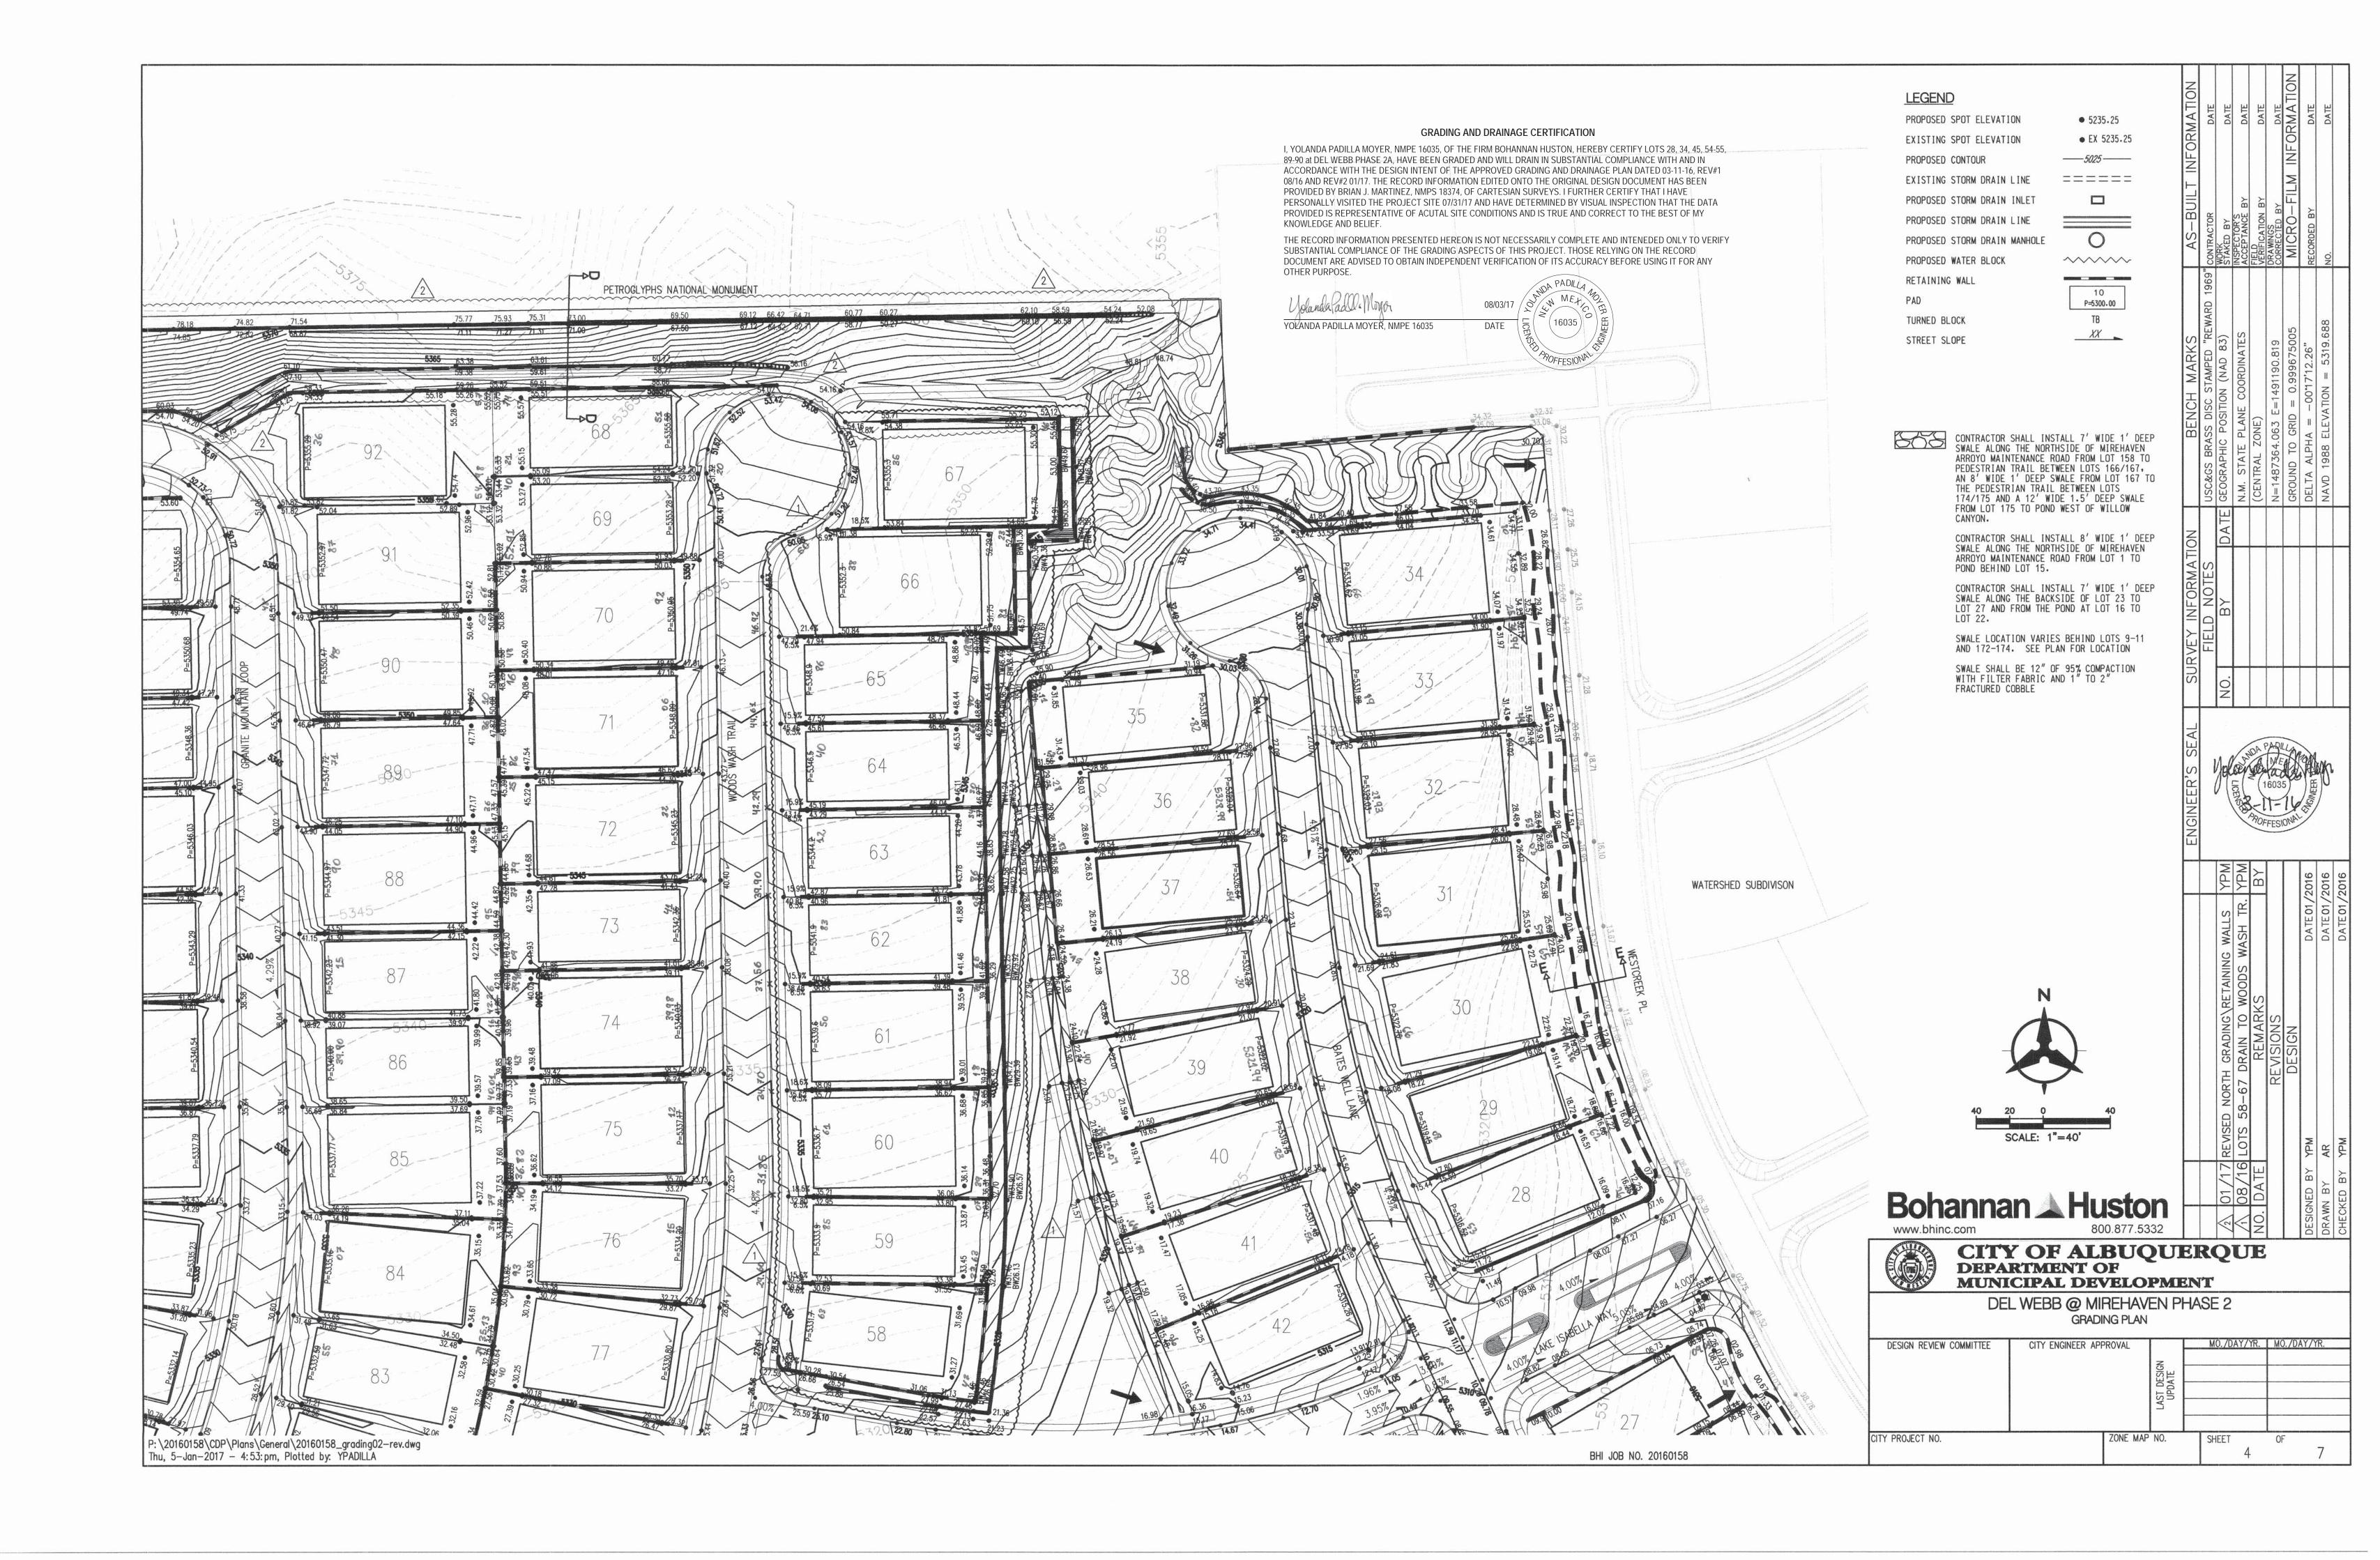

#### Dear Dana:

We are submitting a partial grading and drainage certification for Del Webb @ Mirehaven Phase 2A. The partial certification includes Lots 28, 34, 45, 54-55, 89-90. Enclosed for your review is the approved grading and drainage plan dated 03/11/16, rev #1 08/16, rev#2 01/17. These lots have been graded; retaining walls, curb and gutter, pavement and downstream infrastructure have been constructed. The remaining lots have been graded, but the retaining walls have not been completed. The remaining lots will be certified once construction of all improvements has been completed.

During site inspection, you might notice that there are depressions in the back yards. The purpose of the depressions is to provide a place to spoil dirt that is generated with the footing construction and they will be filled at the time of home construction. The depressions are not intended to serve as ponds.

After reviewing these as-built elevations and visiting the site on 07-31-17. It is my belief that the above lots have been graded in substantial compliance with the approved grading and drainage plan and that the interim drainage improvements allow runoff to be managed in the interim condition.