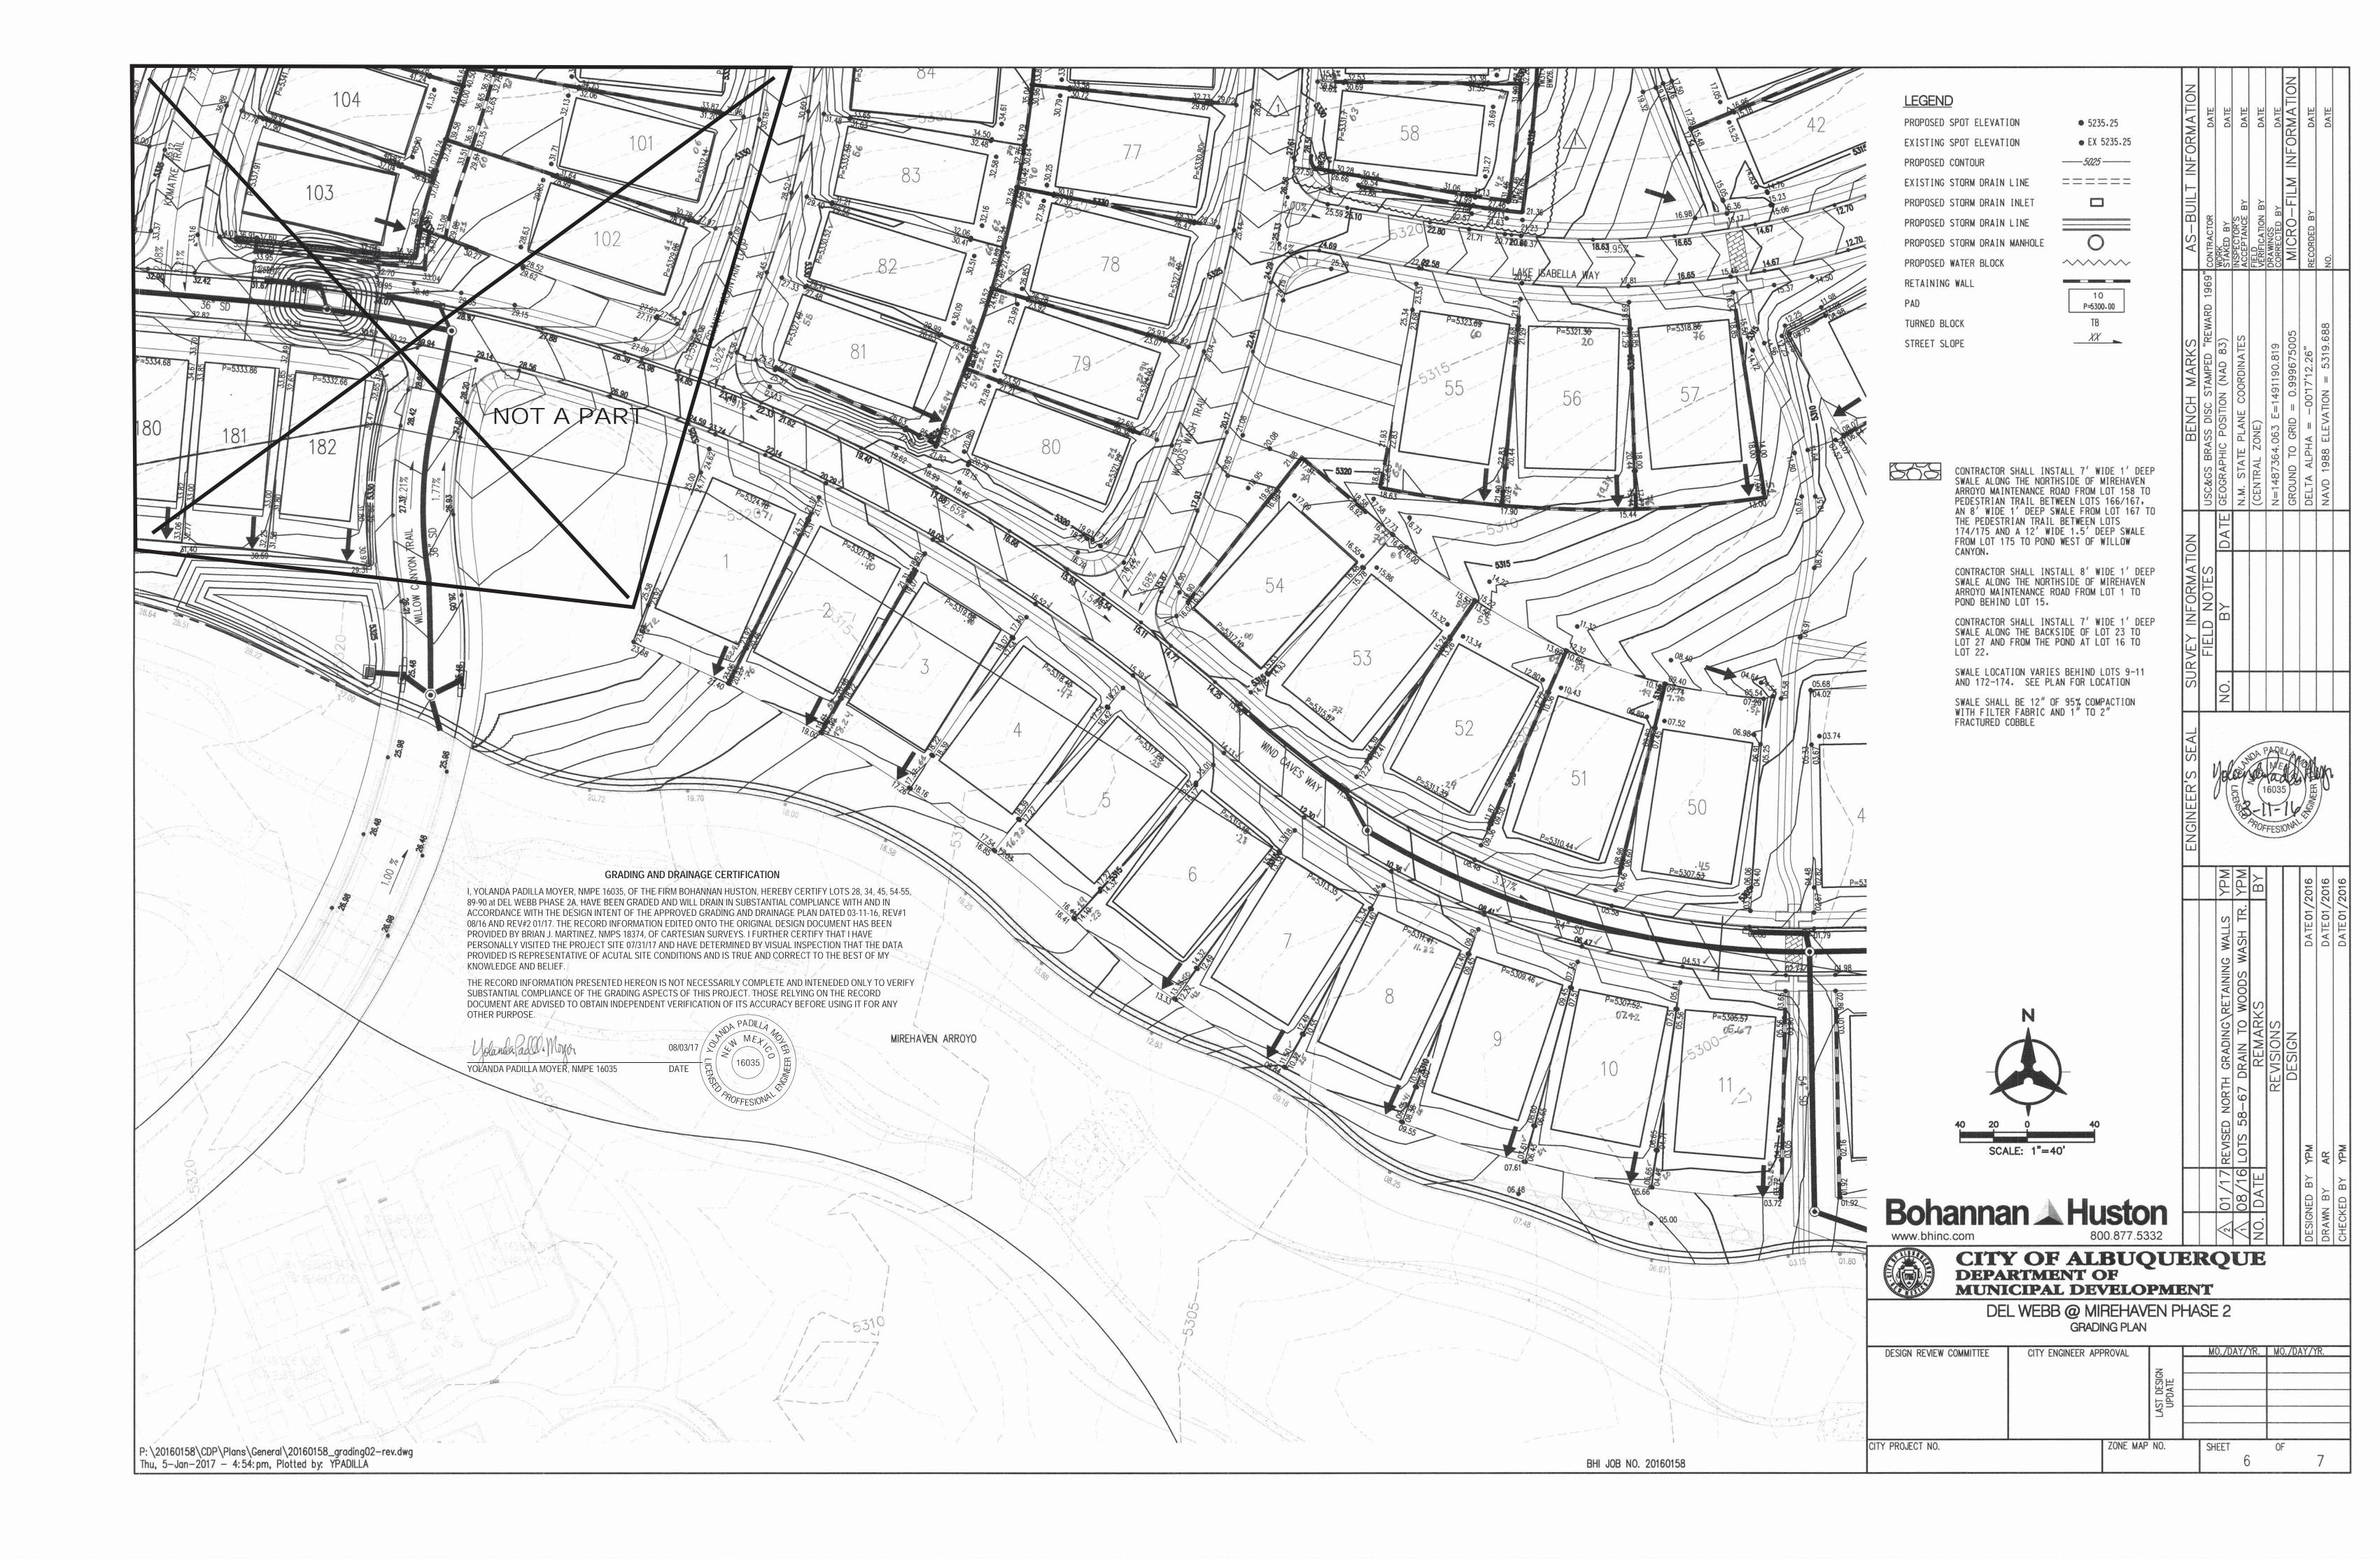

#### Dear Dana:

We are submitting a partial grading and drainage certification for Del Webb @ Mirehaven Phase 2A. The partial certification includes Lots 28, 34, 45, 54-55, 89-90. Enclosed for your review is the approved grading and drainage plan dated 03/11/16, rev #1 08/16, rev#2 01/17. These lots have been graded; retaining walls, curb and gutter, pavement and downstream infrastructure have been constructed. The remaining lots have been graded, but the retaining walls have not been completed. The remaining lots will be certified once construction of all improvements has been completed.

During site inspection, you might notice that there are depressions in the back yards. The purpose of the depressions is to provide a place to spoil dirt that is generated with the footing construction and they will be filled at the time of home construction. The depressions are not intended to serve as ponds.

After reviewing these as-built elevations and visiting the site on 07-31-17. It is my belief that the above lots have been graded in substantial compliance with the approved grading and drainage plan and that the interim drainage improvements allow runoff to be managed in the interim condition.