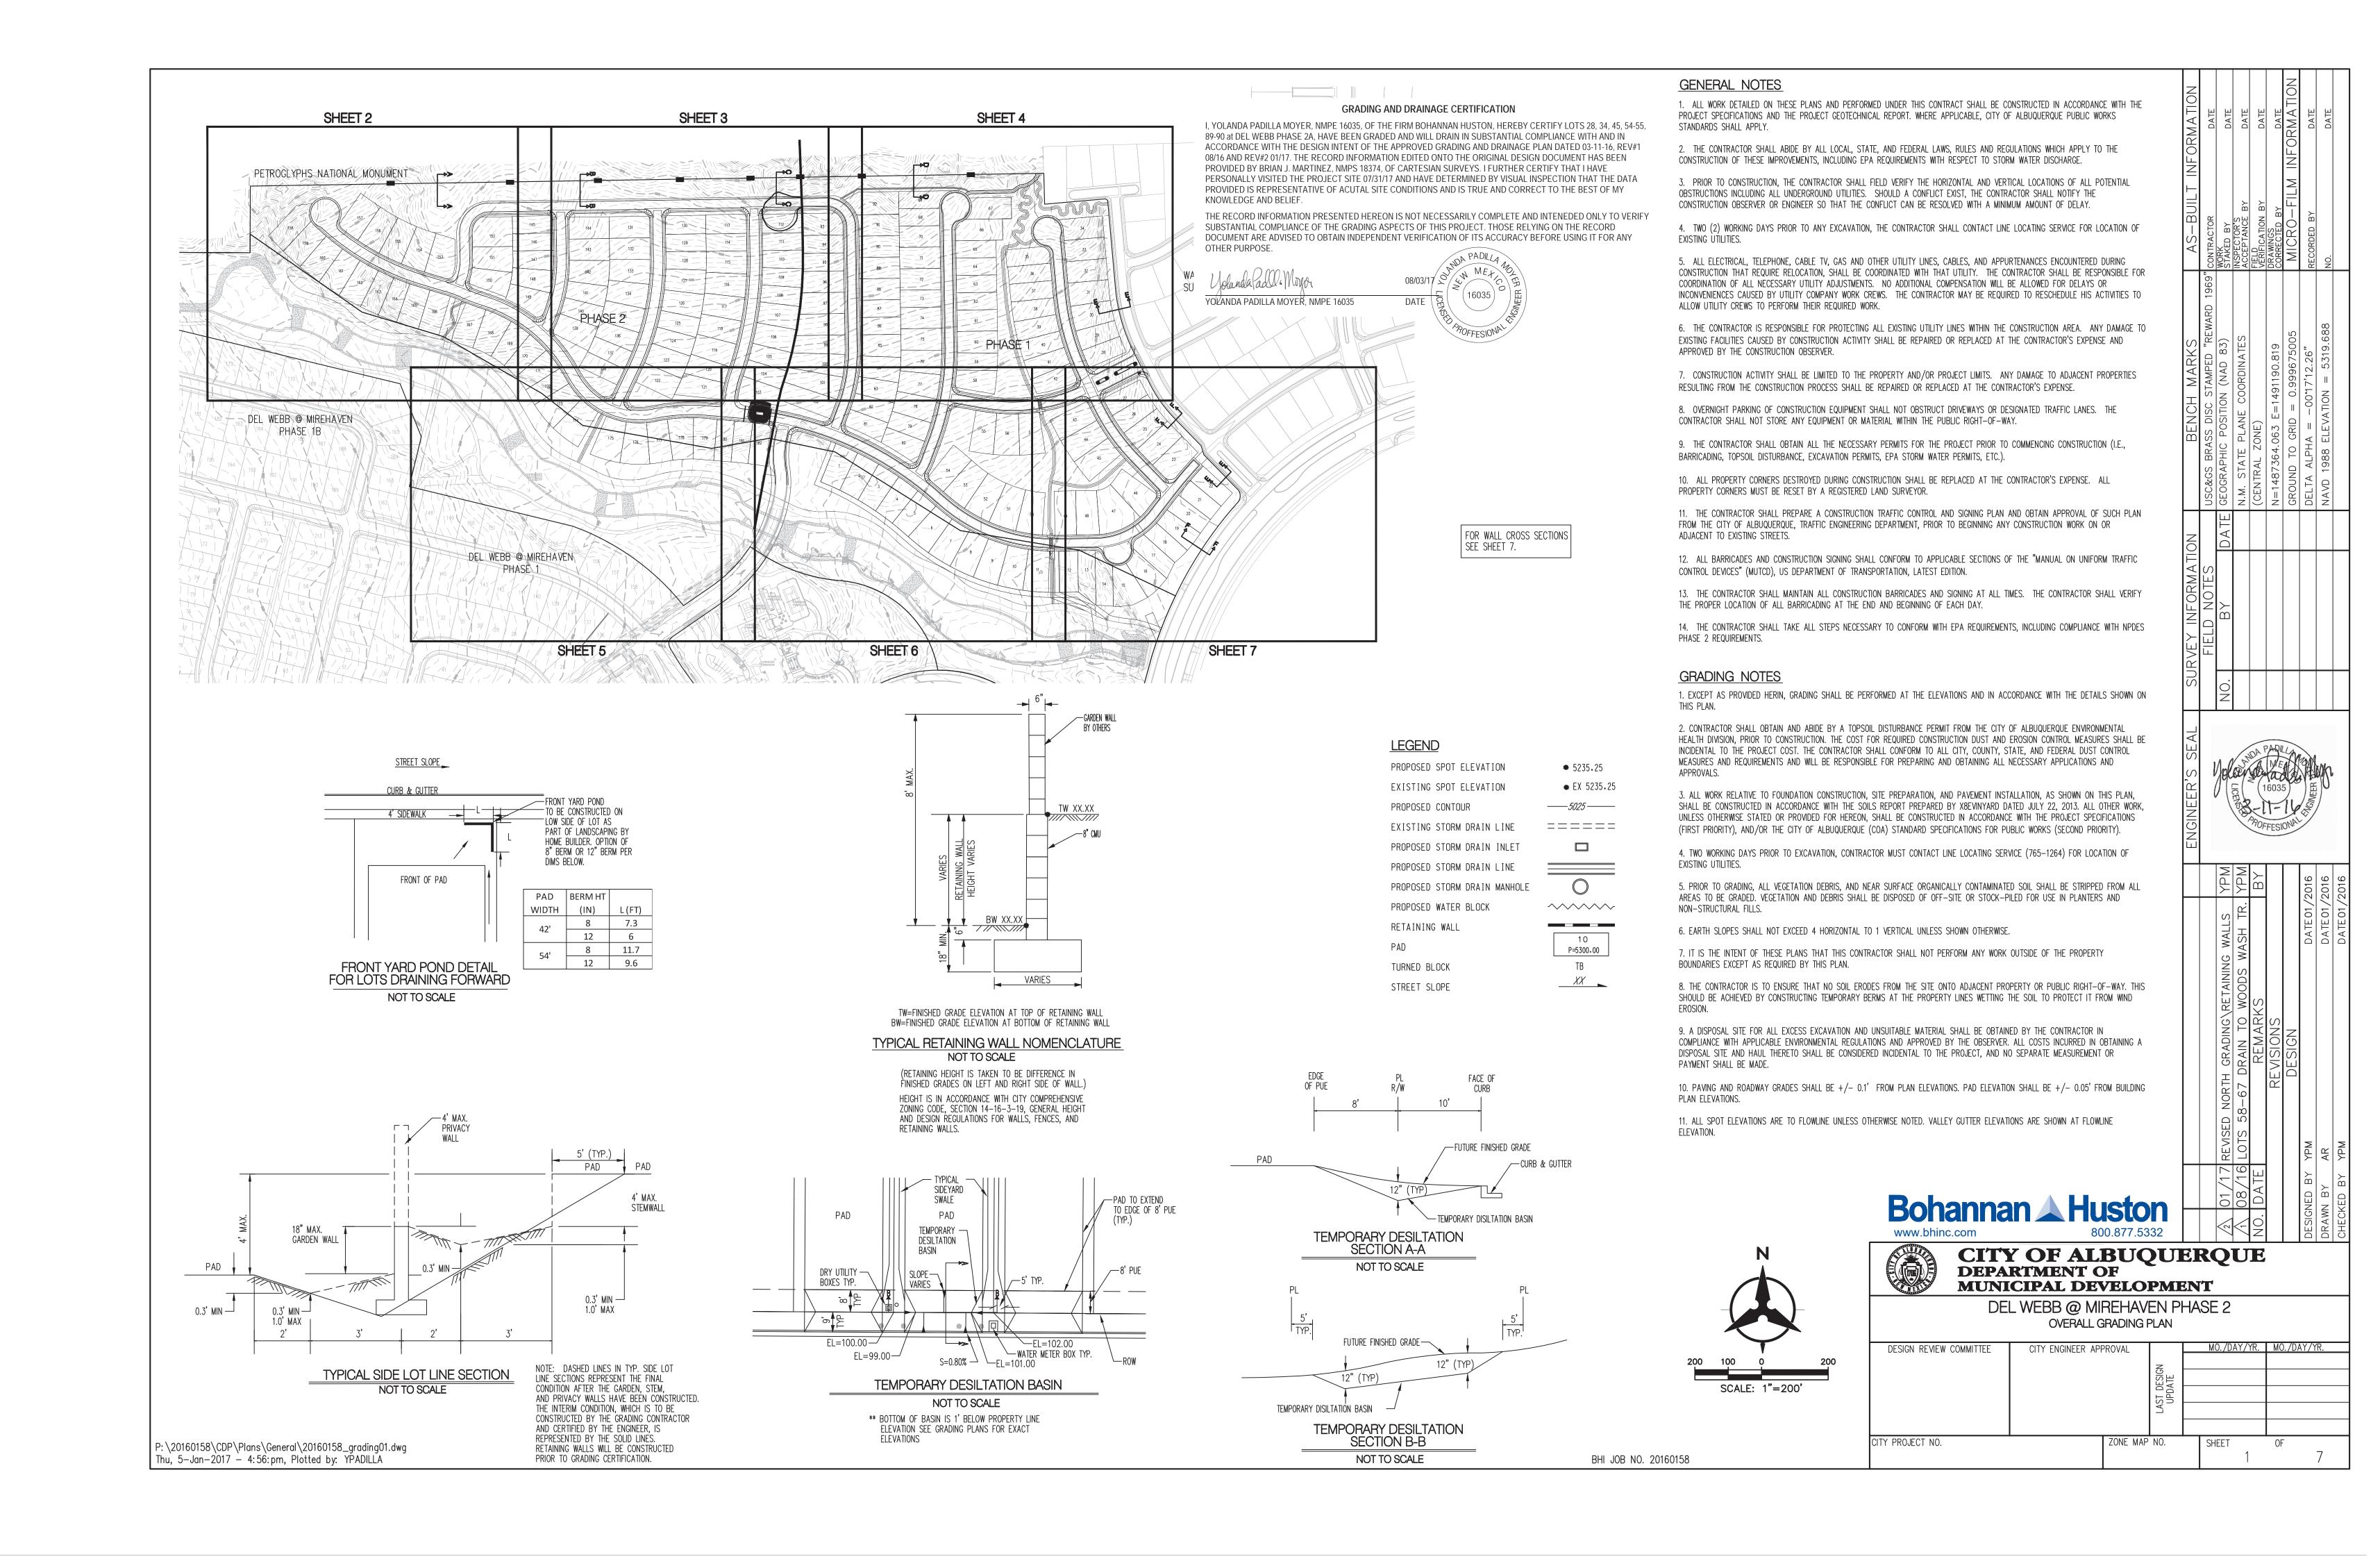

#### Dear Dana:

We are submitting a partial grading and drainage certification for Del Webb @ Mirehaven Phase 2A. The partial certification includes Lots 28, 34, 45, 54-55, 89-90. Enclosed for your review is the approved grading and drainage plan dated 03/11/16, rev #1 08/16, rev#2 01/17. These lots have been graded; retaining walls, curb and gutter, pavement and downstream infrastructure have been constructed. The remaining lots have been graded, but the retaining walls have not been completed. The remaining lots will be certified once construction of all improvements has been completed.

During site inspection, you might notice that there are depressions in the back yards. The purpose of the depressions is to provide a place to spoil dirt that is generated with the footing construction and they will be filled at the time of home construction. The depressions are not intended to serve as ponds.

After reviewing these as-built elevations and visiting the site on 07-31-17. It is my belief that the above lots have been graded in substantial compliance with the approved grading and drainage plan and that the interim drainage improvements allow runoff to be managed in the interim condition.