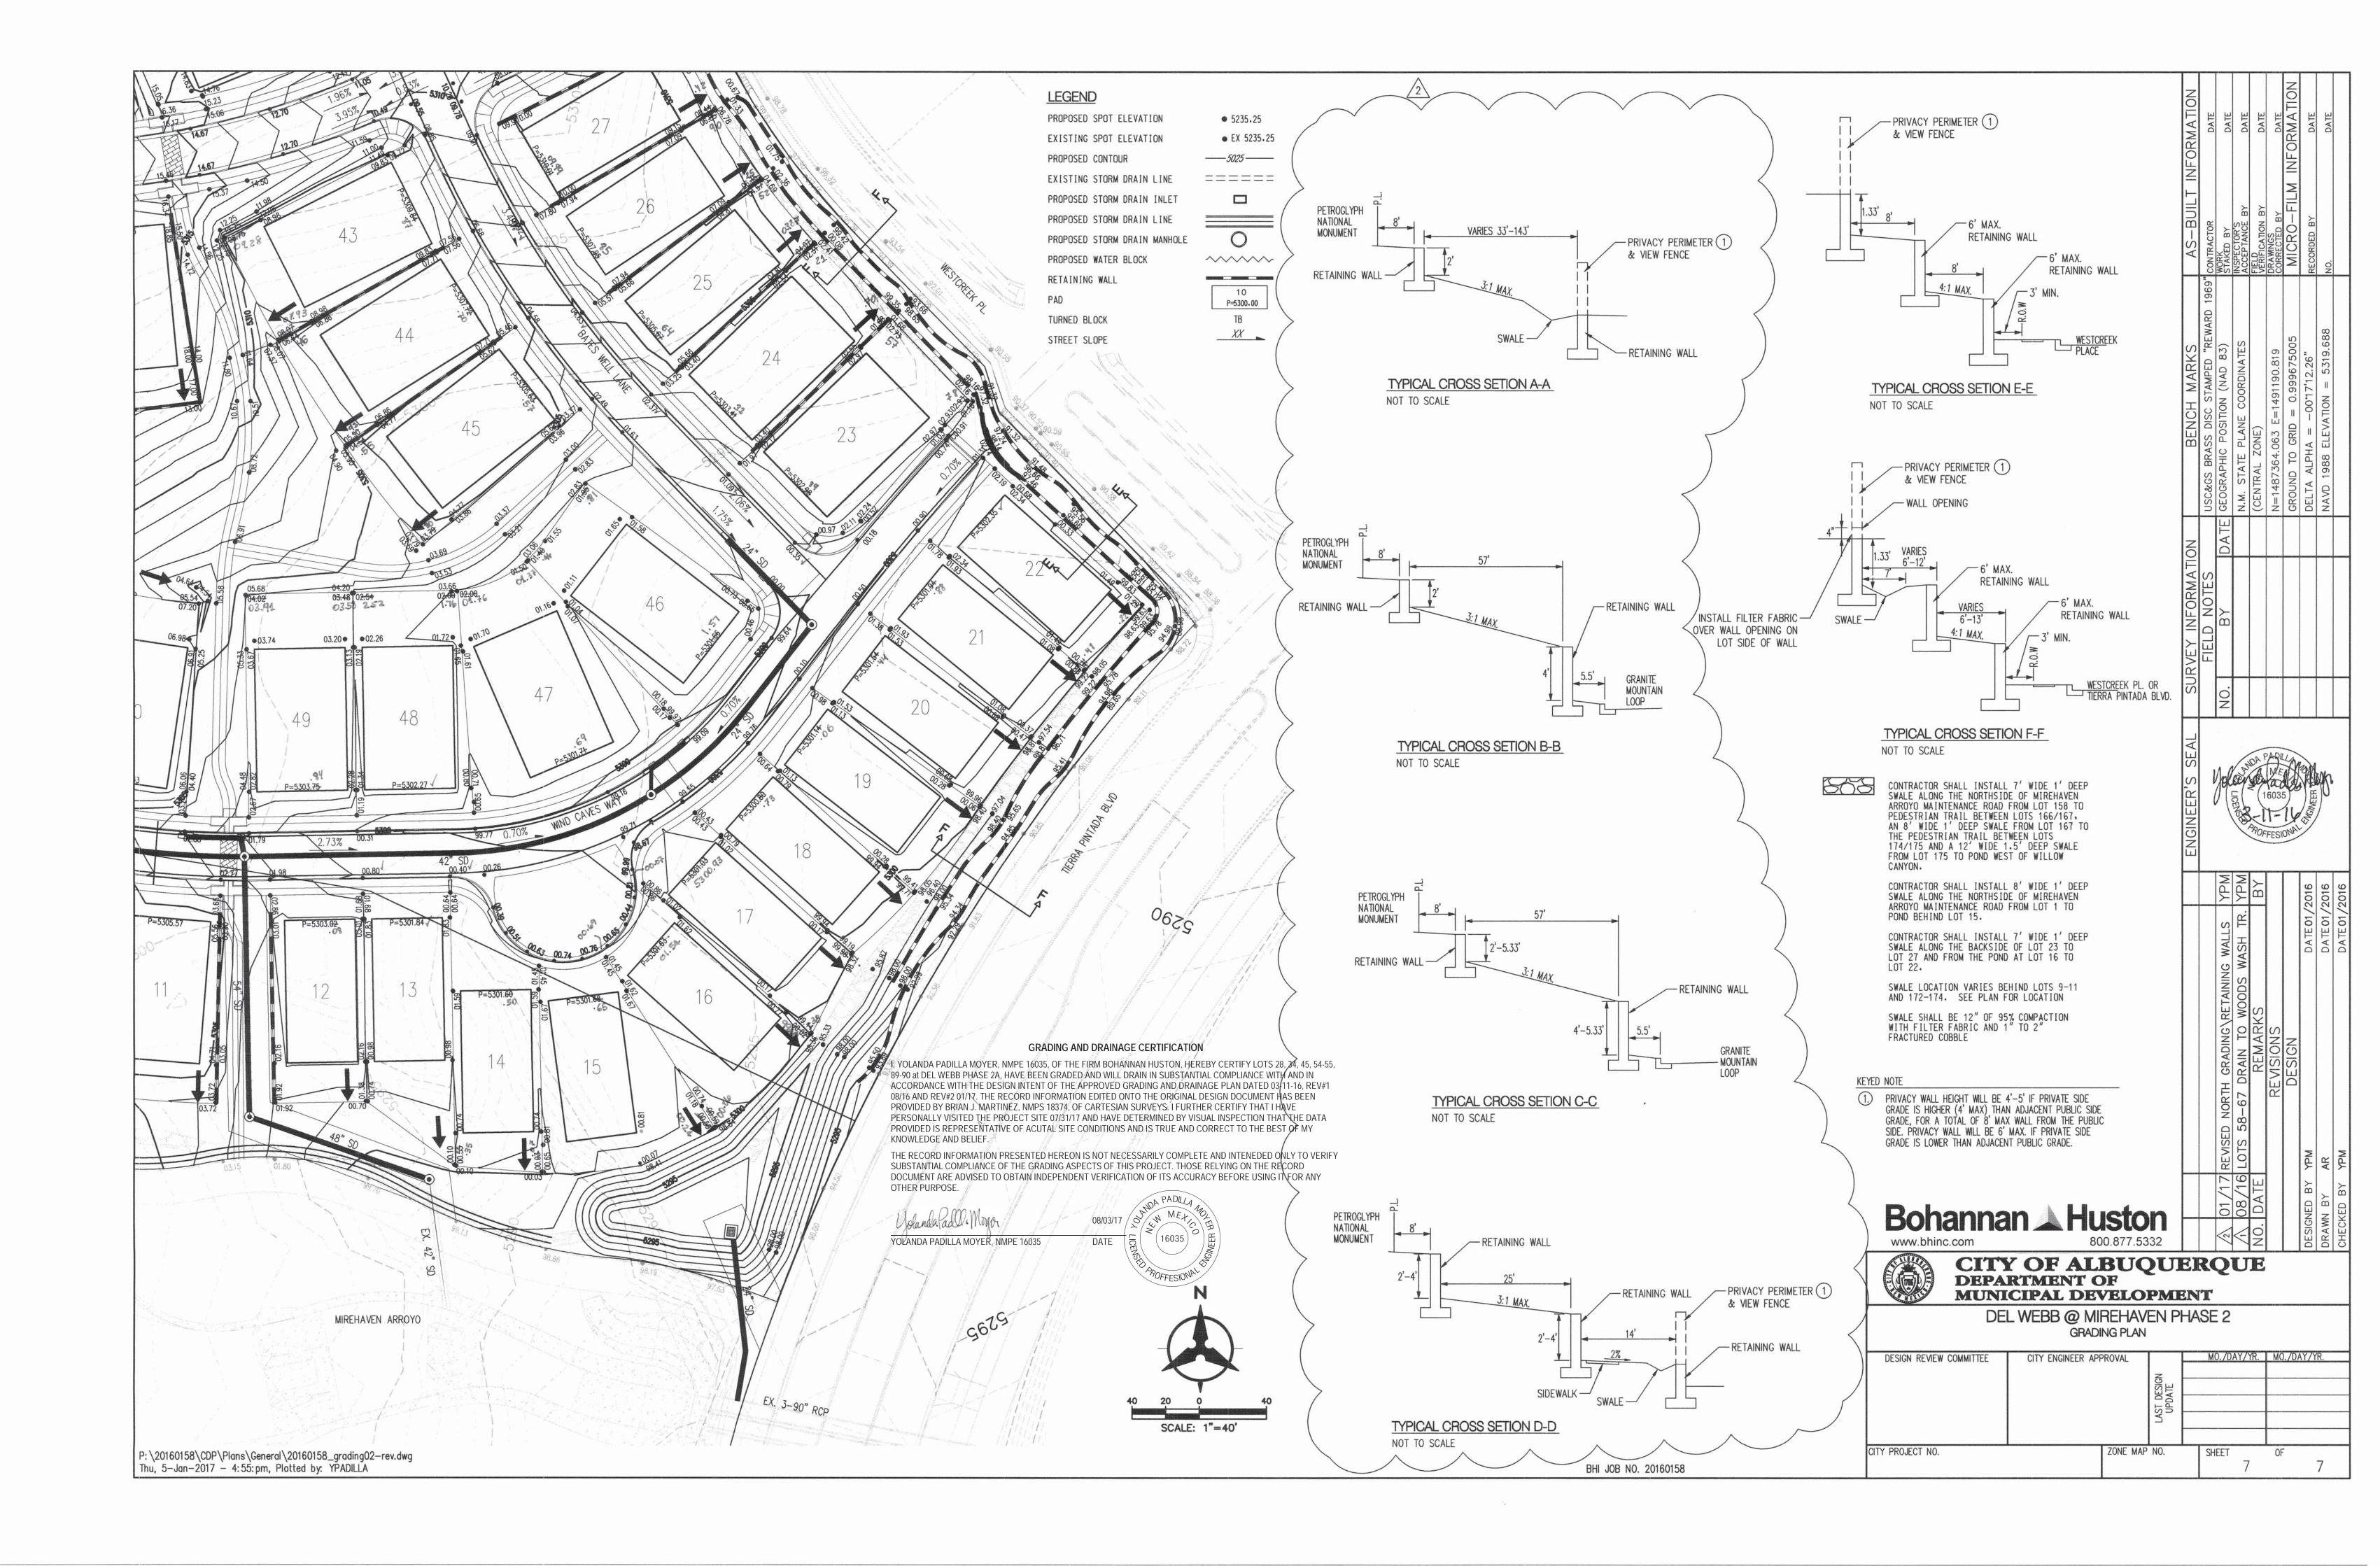

#### Dear Dana:

We are submitting a partial grading and drainage certification for Del Webb @ Mirehaven Phase 2A. The partial certification includes Lots 28, 34, 45, 54-55, 89-90. Enclosed for your review is the approved grading and drainage plan dated 03/11/16, rev #1 08/16, rev#2 01/17. These lots have been graded; retaining walls, curb and gutter, pavement and downstream infrastructure have been constructed. The remaining lots have been graded, but the retaining walls have not been completed. The remaining lots will be certified once construction of all improvements has been completed.

During site inspection, you might notice that there are depressions in the back yards. The purpose of the depressions is to provide a place to spoil dirt that is generated with the footing construction and they will be filled at the time of home construction. The depressions are not intended to serve as ponds.

After reviewing these as-built elevations and visiting the site on 07-31-17. It is my belief that the above lots have been graded in substantial compliance with the approved grading and drainage plan and that the interim drainage improvements allow runoff to be managed in the interim condition.