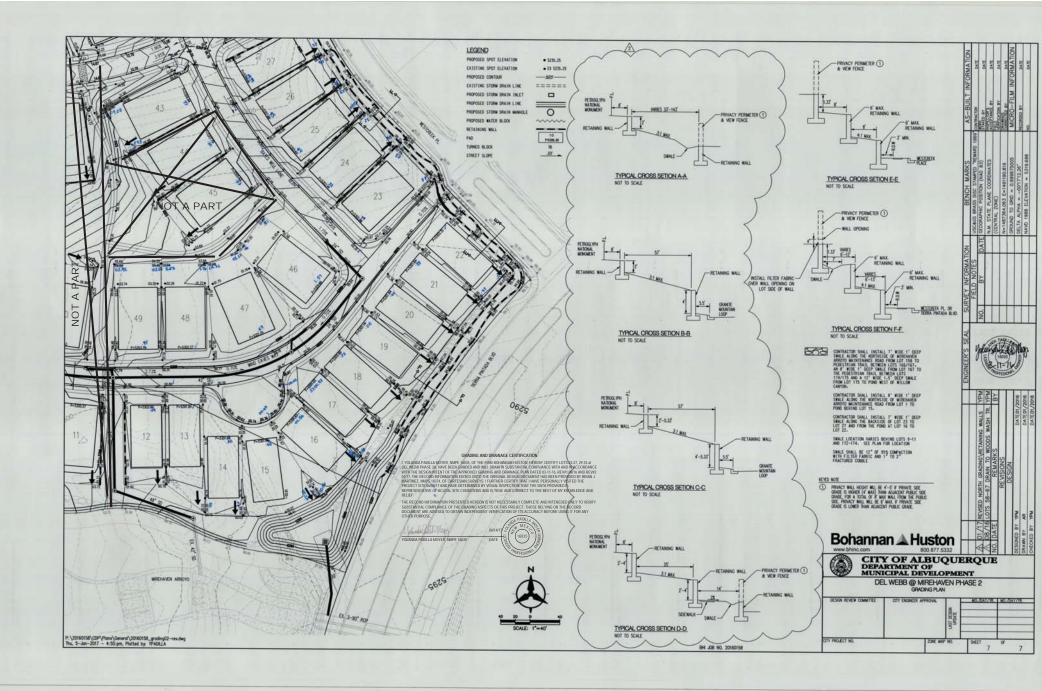

PO Box 1293

• The swale at rear lot lines of 16-27 needs to be completed and drain to the pond at the SE corner of the subdivision.

An inspection by our office will need to take place after these corrections are made.

#### Dear Dana:

We are submitting a partial grading and drainage certification for Del Webb @ Mirehaven Phase 2A. The partial certification includes Lots 23-27, 29-33. Enclosed for your review is the approved grading and drainage plan dated 03/11/16, rev #1 08/16, rev#2 01/17. These lots have been graded; retaining walls, curb and gutter, pavement and downstream infrastructure have been constructed. The remaining lots have been graded, but the retaining walls have not been completed. The remaining lots will be certified once construction of all improvements has been completed.

During site inspection, you might notice that there are depressions in the back yards. The purpose of the depressions is to provide a place to spoil dirt that is generated with the footing construction and they will be filled at the time of home construction. The depressions are not intended to serve as ponds.