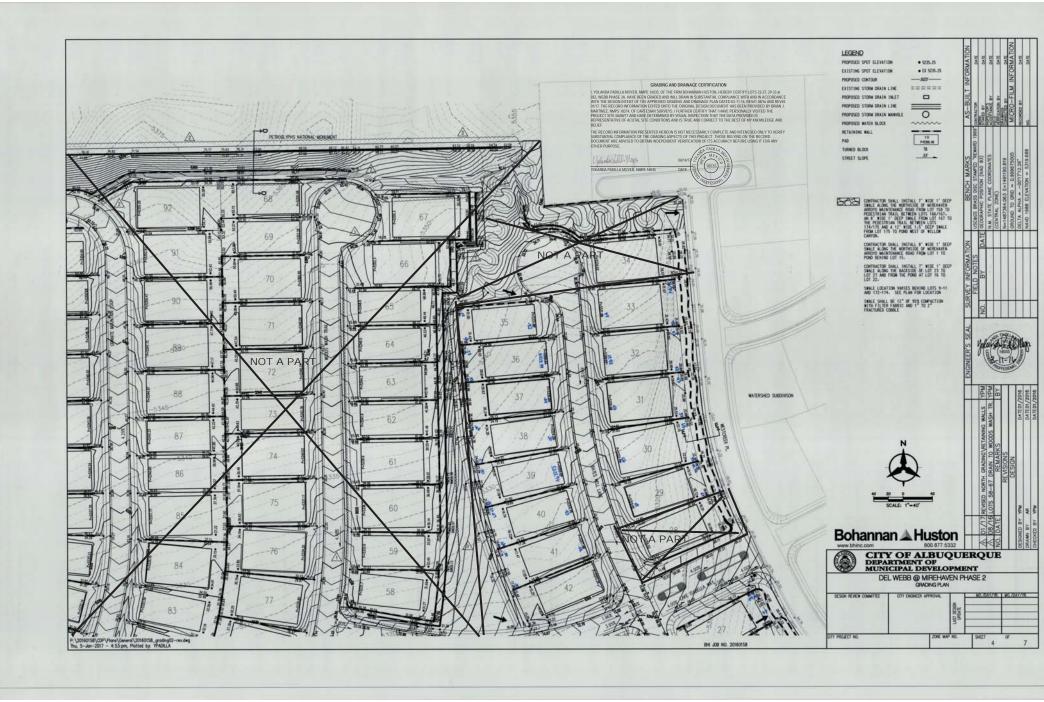

PO Box 1293

• The swale at rear lot lines of 16-27 needs to be completed and drain to the pond at the SE corner of the subdivision.

An inspection by our office will need to take place after these corrections are made.

#### Dear Dana:

We are submitting a partial grading and drainage certification for Del Webb @ Mirehaven Phase 2A. The partial certification includes Lots 23-27, 29-33. Enclosed for your review is the approved grading and drainage plan dated 03/11/16, rev #1 08/16, rev#2 01/17. These lots have been graded; retaining walls, curb and gutter, pavement and downstream infrastructure have been constructed. The remaining lots have been graded, but the retaining walls have not been completed. The remaining lots will be certified once construction of all improvements has been completed.

During site inspection, you might notice that there are depressions in the back yards. The purpose of the depressions is to provide a place to spoil dirt that is generated with the footing construction and they will be filled at the time of home construction. The depressions are not intended to serve as ponds.

After reviewing these as-built elevations and visiting the site on 06-08-17. It is my belief that the above lots have been graded in substantial compliance with the approved grading and drainage plan and that the interim drainage improvements allow runoff to be managed in the interim condition.