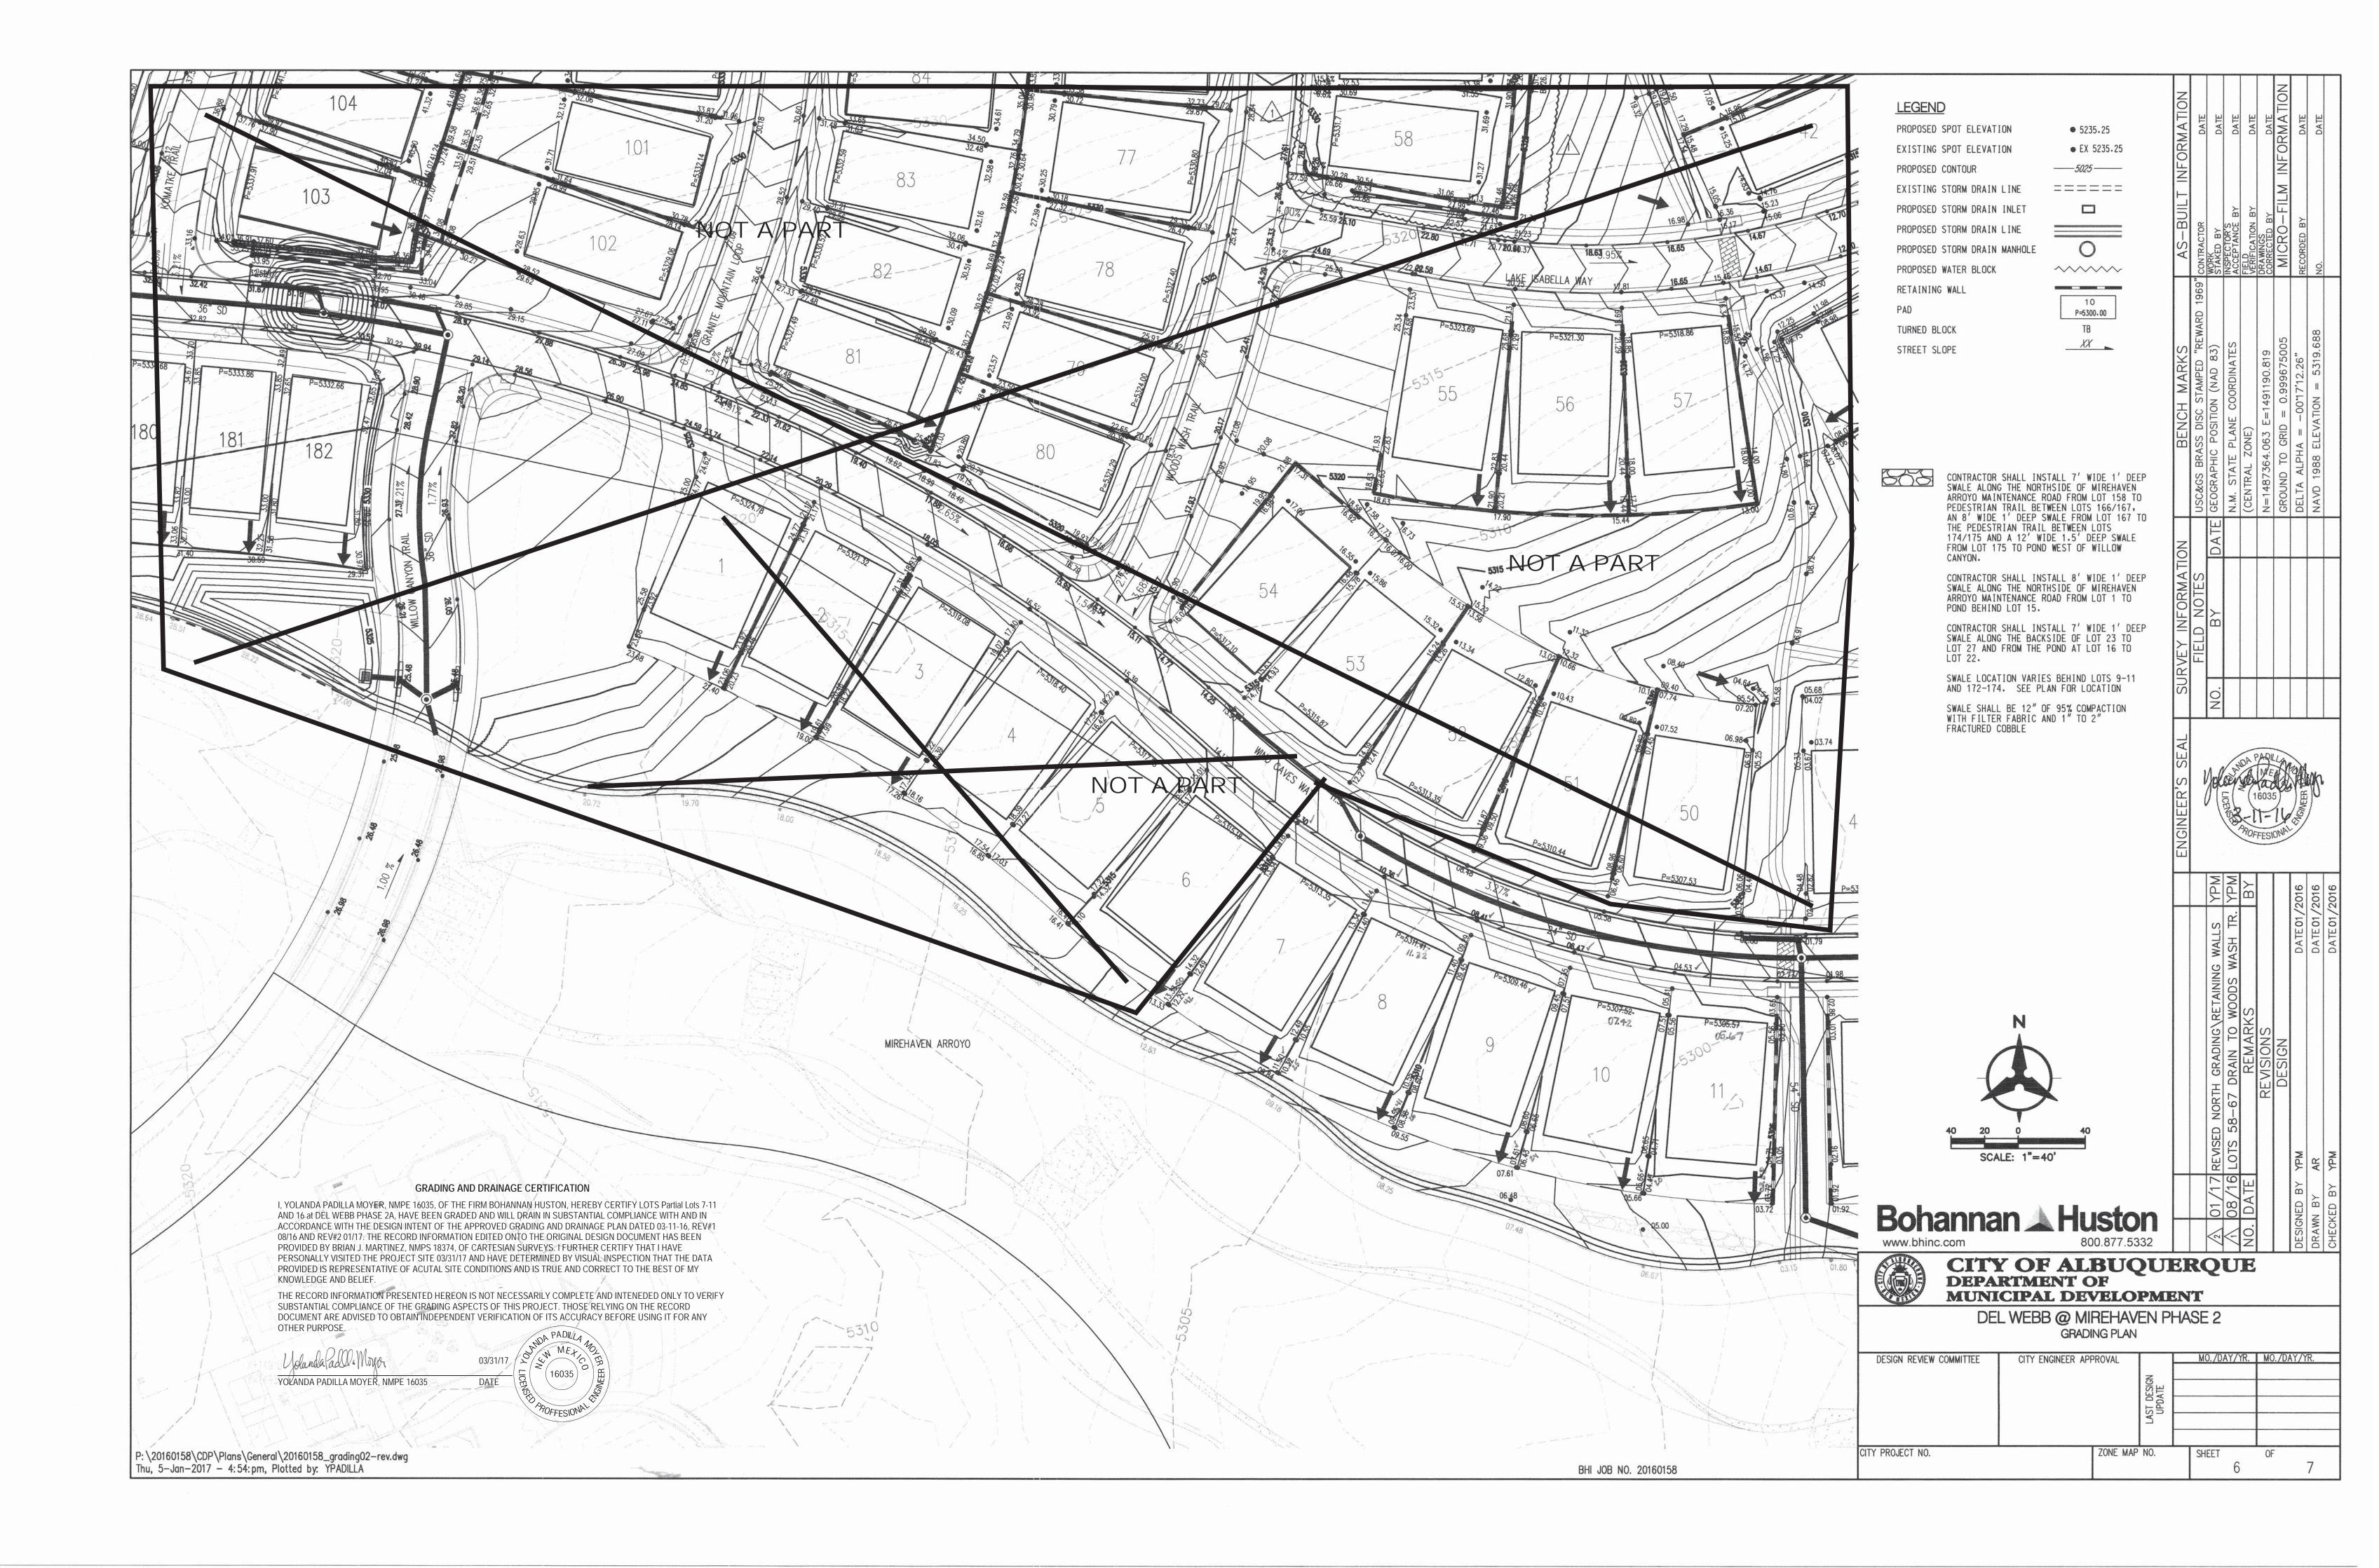

### Dear Shahab:

We are submitting a partial grading and drainage certification for Del Webb @ Mirehaven Phase 2A. The partial certification includes Lots 7-11, 16. Enclosed for your review is the approved grading and drainage plan dated 03/11/16, rev #1 08/16, rev#2 01/17. These lots have been graded; retaining walls, curb and gutter, pavement and downstream infrastructure have been constructed. The remaining lots have been graded, but the retaining walls have not been completed. The remaining lots will be certified once construction of all improvements has been completed.

After reviewing these as-built elevations and visiting the site on 03-31-17 it is my belief that the above lots have been graded in substantial compliance with the approved grading and drainage plan and that the interim drainage improvements allow runoff to be managed in the interim condition.