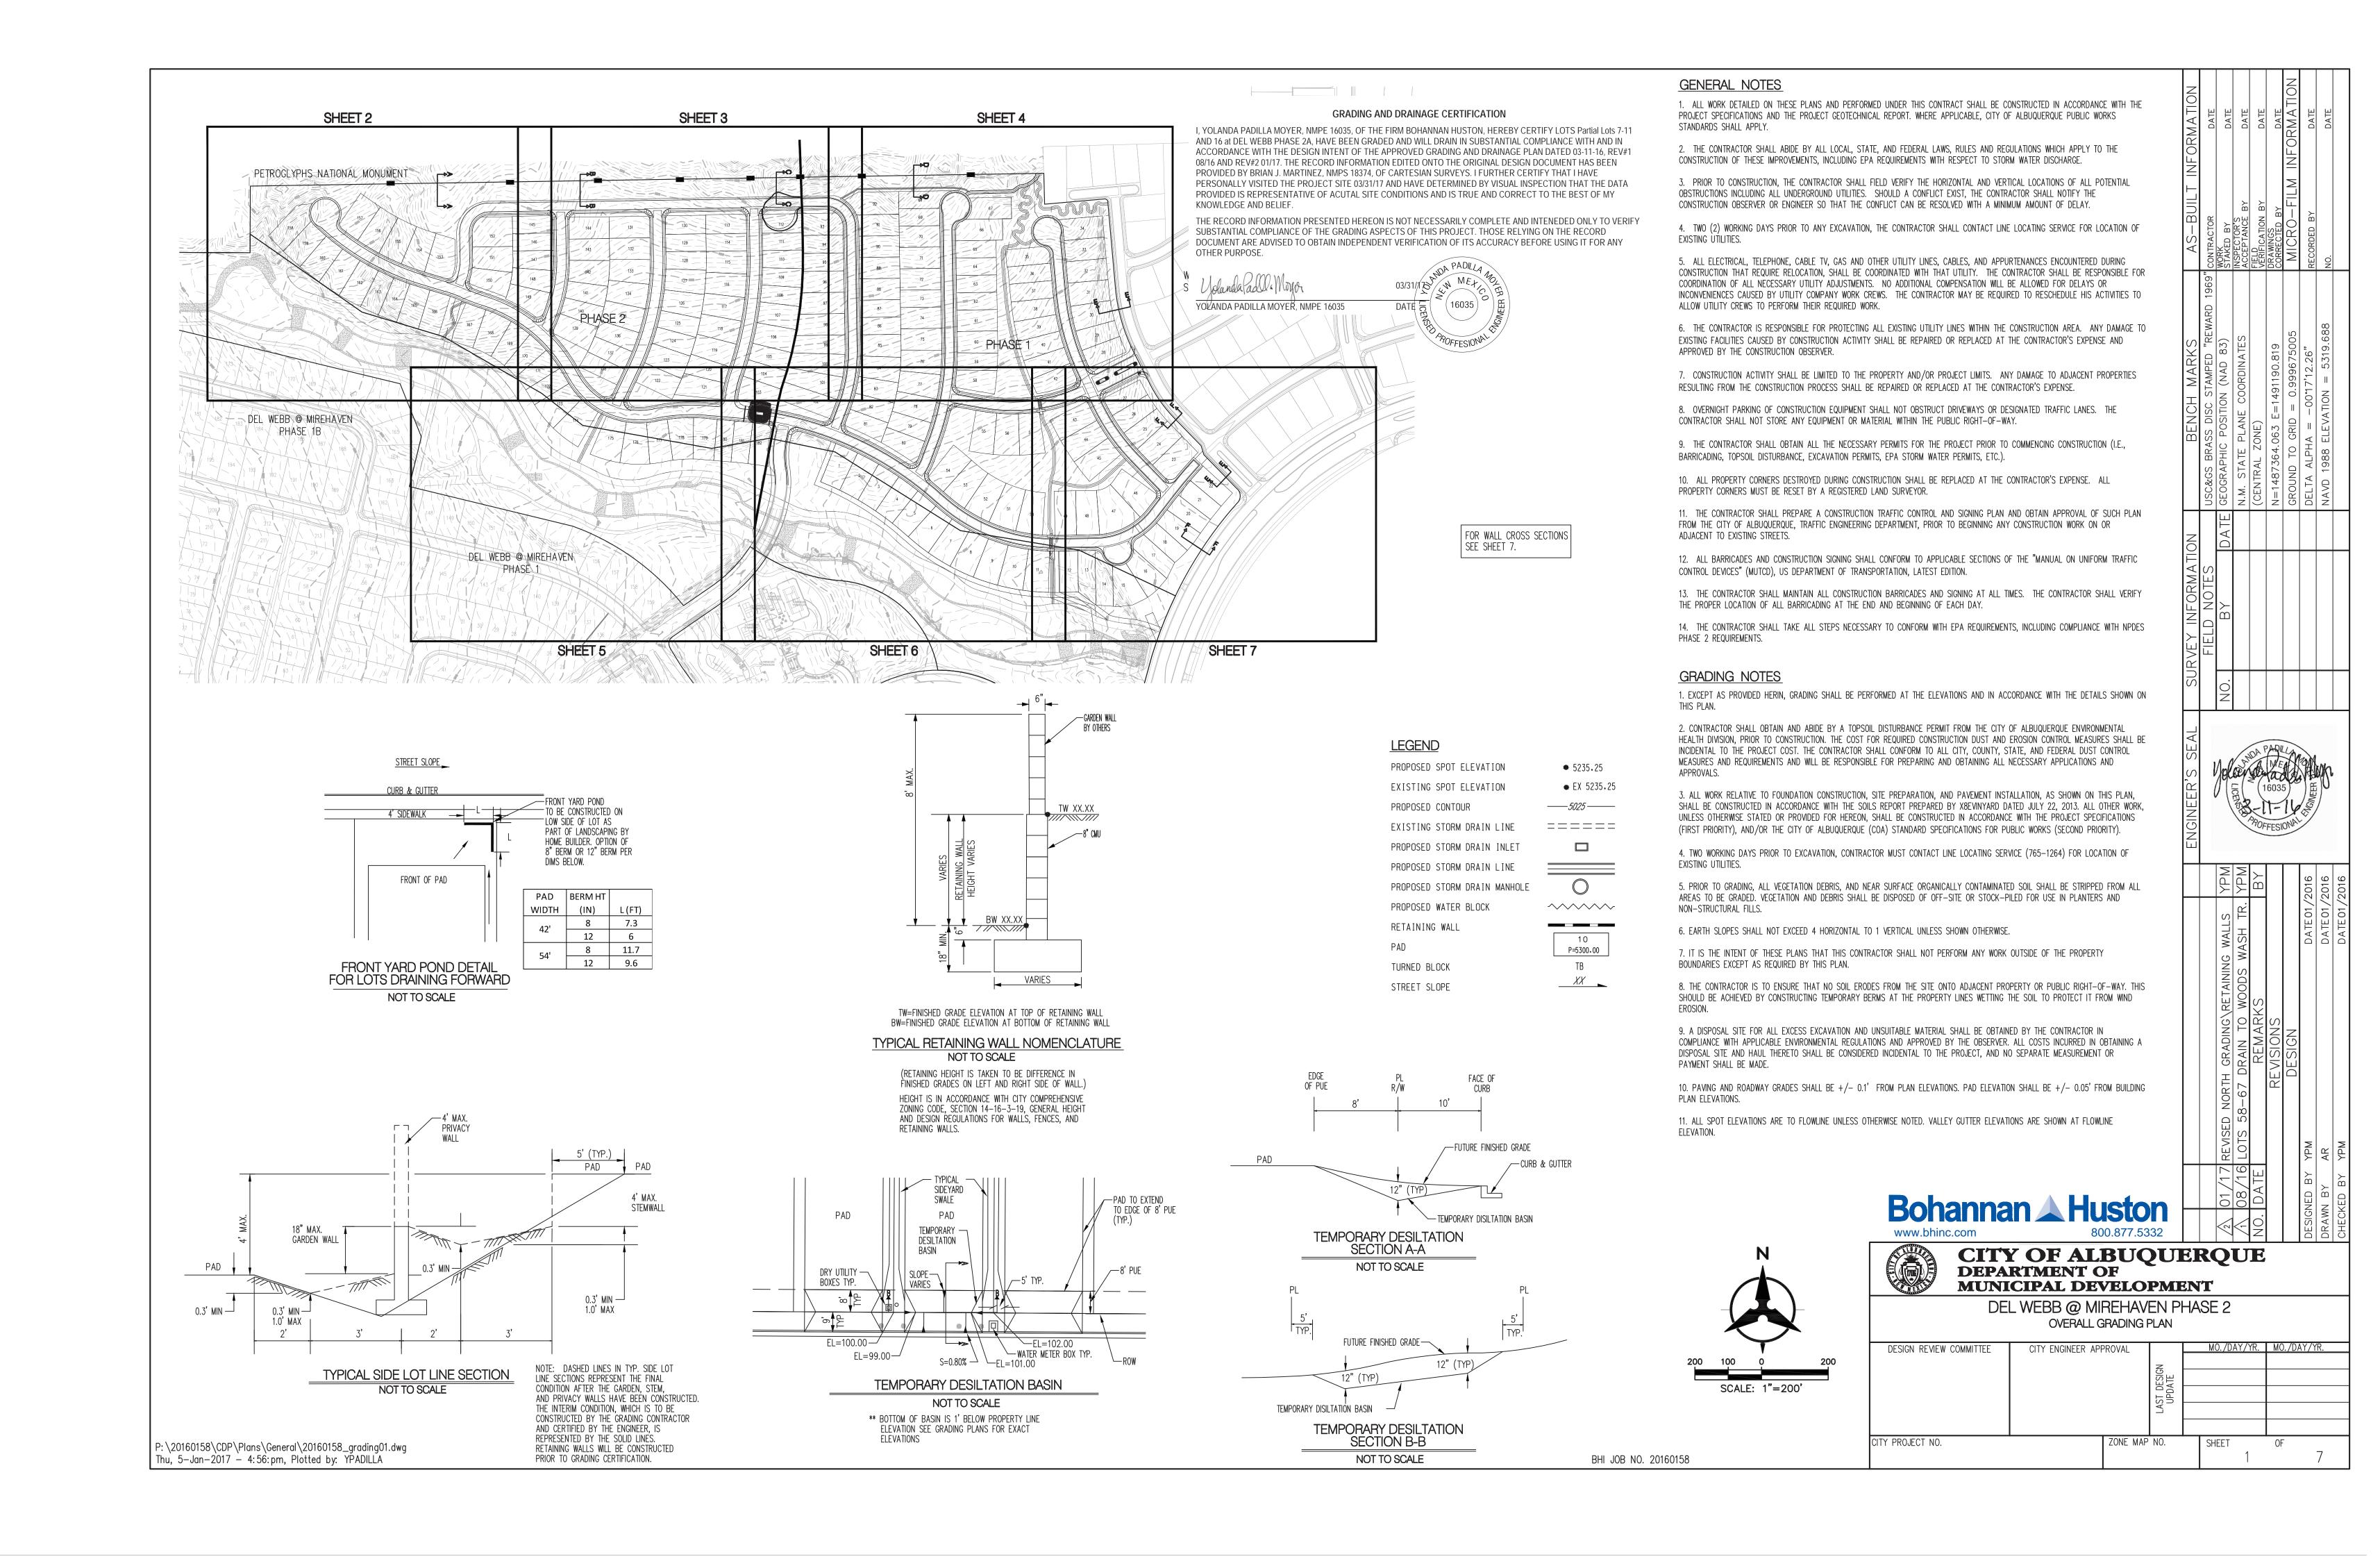

### Dear Shahab:

We are submitting a partial grading and drainage certification for Del Webb @ Mirehaven Phase 2A. The partial certification includes Lots 7-11, 16. Enclosed for your review is the approved grading and drainage plan dated 03/11/16, rev #1 08/16, rev#2 01/17. These lots have been graded; retaining walls, curb and gutter, pavement and downstream infrastructure have been constructed. The remaining lots have been graded, but the retaining walls have not been completed. The remaining lots will be certified once construction of all improvements has been completed.

After reviewing these as-built elevations and visiting the site on 03-31-17 it is my belief that the above lots have been graded in substantial compliance with the approved grading and drainage plan and that the interim drainage improvements allow runoff to be managed in the interim condition.