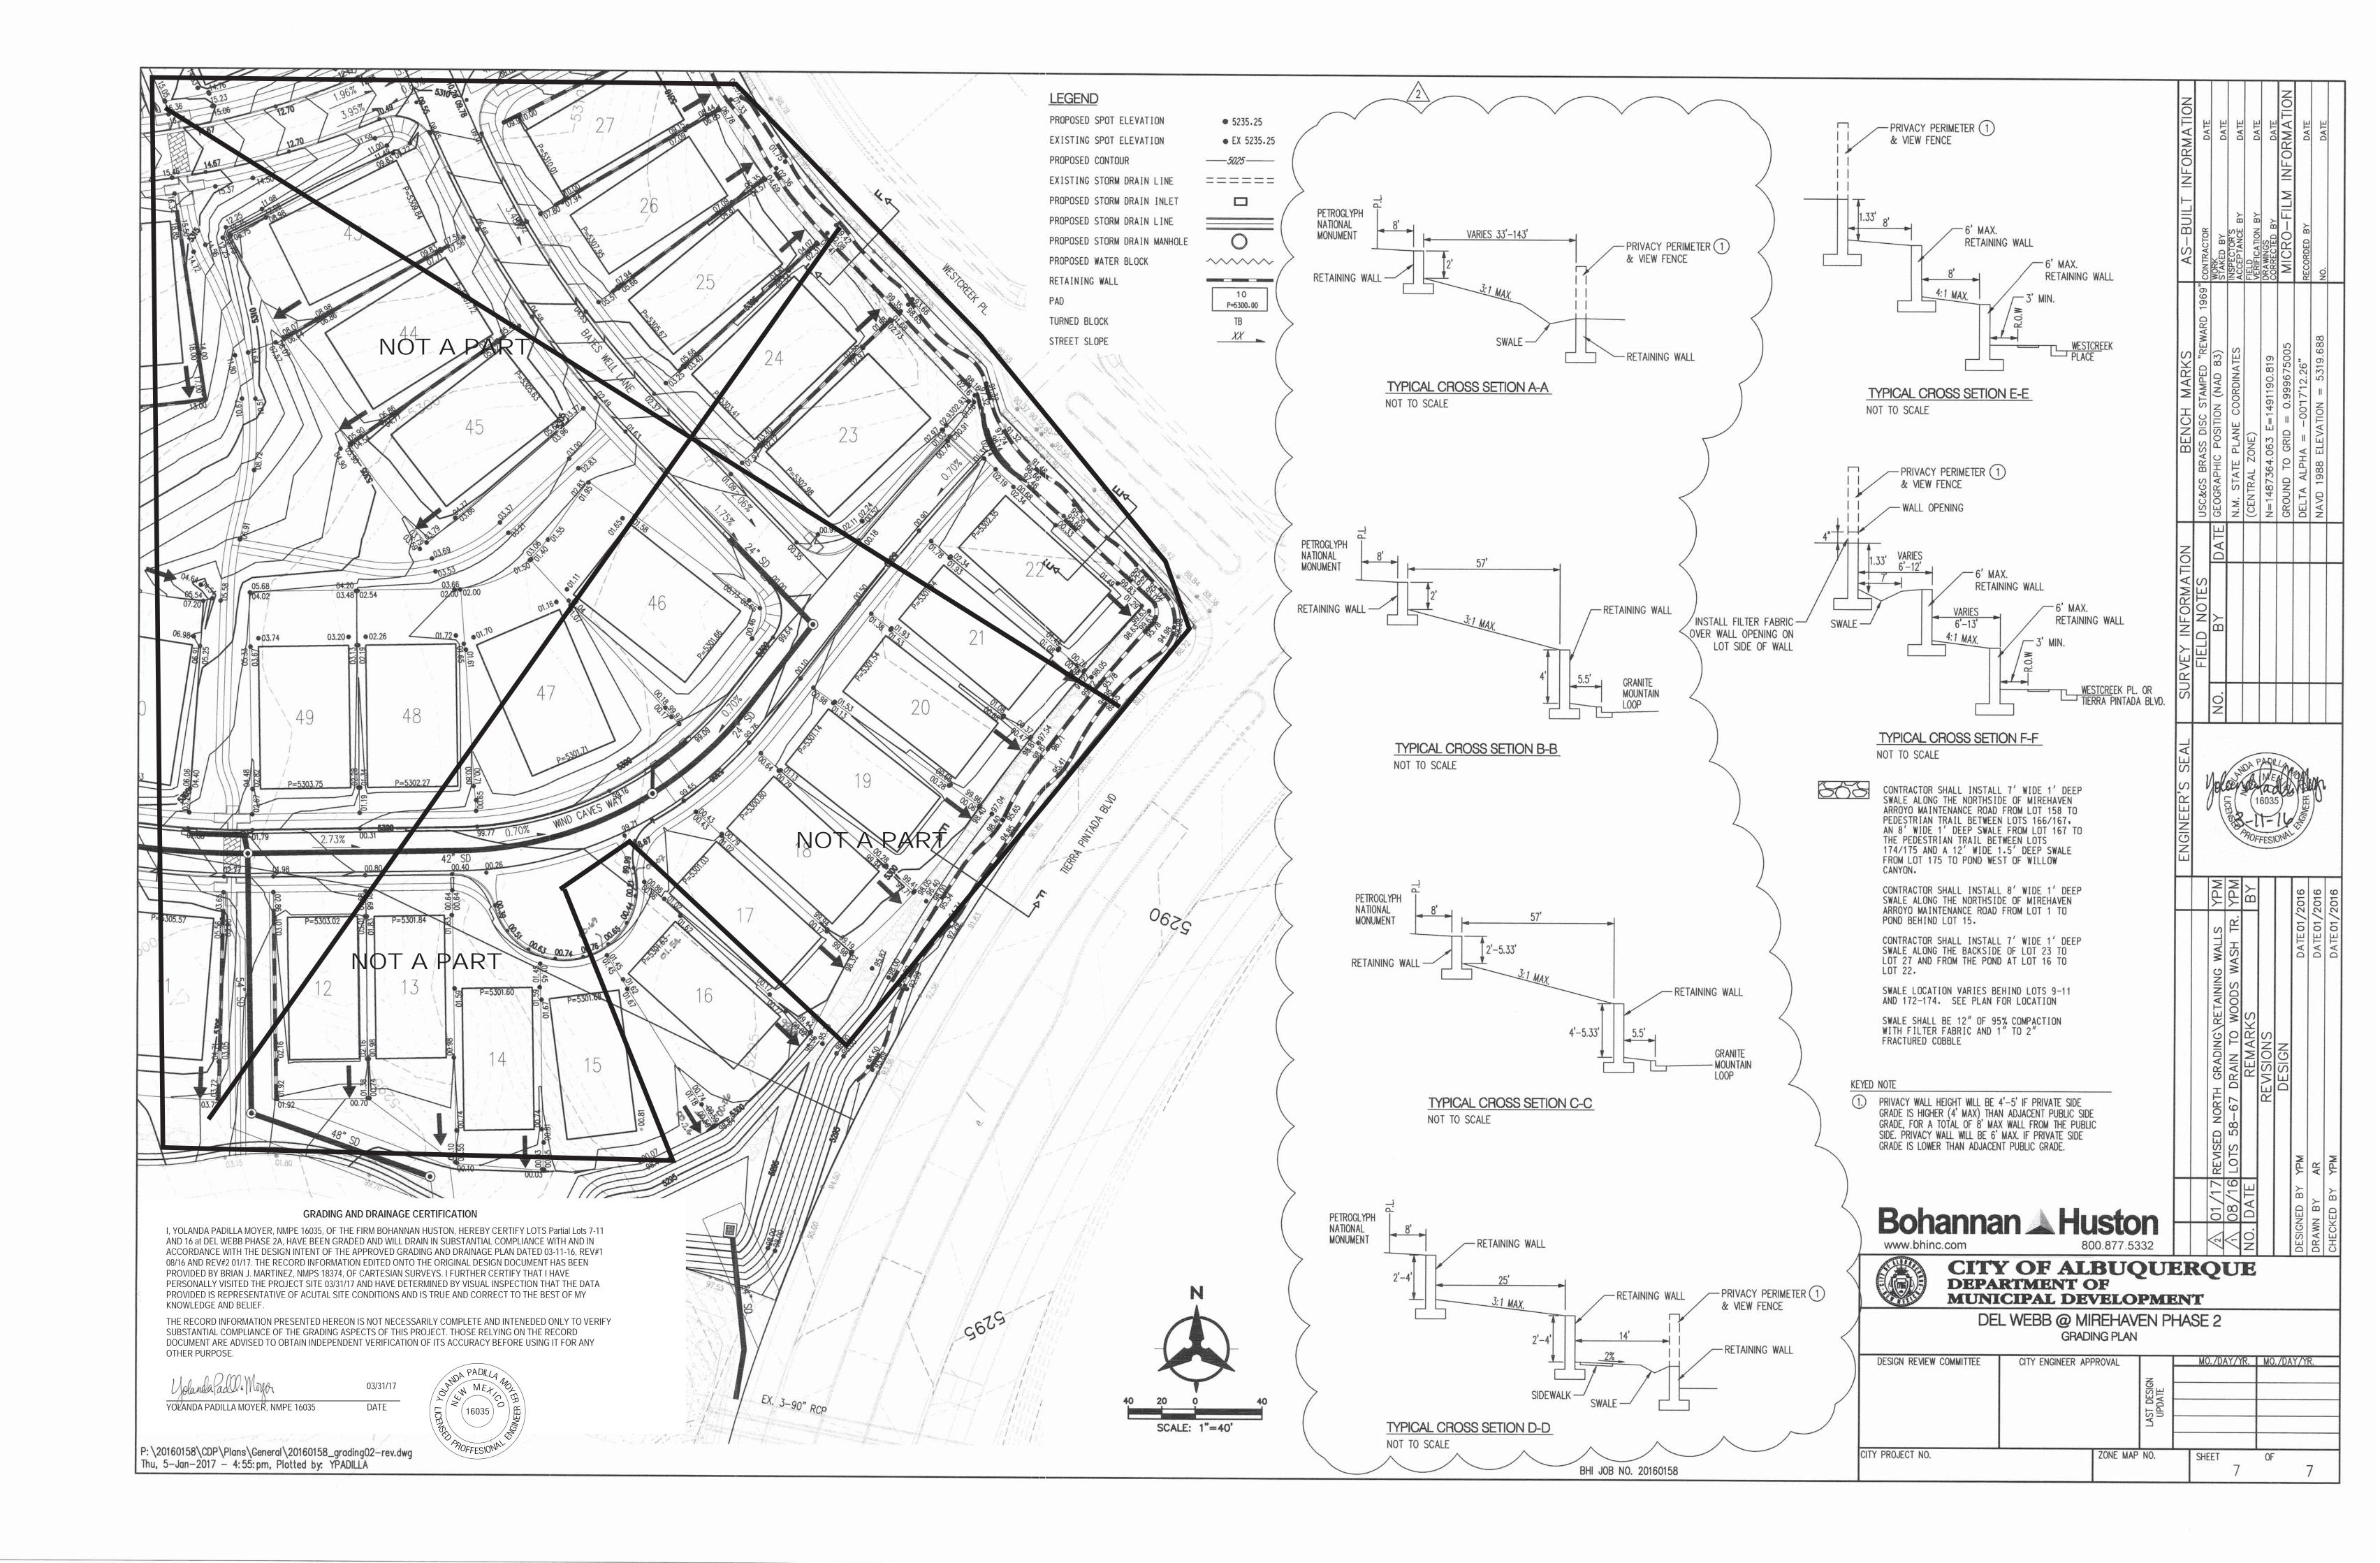

### Dear Shahab:

We are submitting a partial grading and drainage certification for Del Webb @ Mirehaven Phase 2A. The partial certification includes Lots 7-11, 16. Enclosed for your review is the approved grading and drainage plan dated 03/11/16, rev #1 08/16, rev#2 01/17. These lots have been graded; retaining walls, curb and gutter, pavement and downstream infrastructure have been constructed. The remaining lots have been graded, but the retaining walls have not been completed. The remaining lots will be certified once construction of all improvements has been completed.

After reviewing these as-built elevations and visiting the site on 03-31-17 it is my belief that the above lots have been graded in substantial compliance with the approved grading and drainage plan and that the interim drainage improvements allow runoff to be managed in the interim condition.