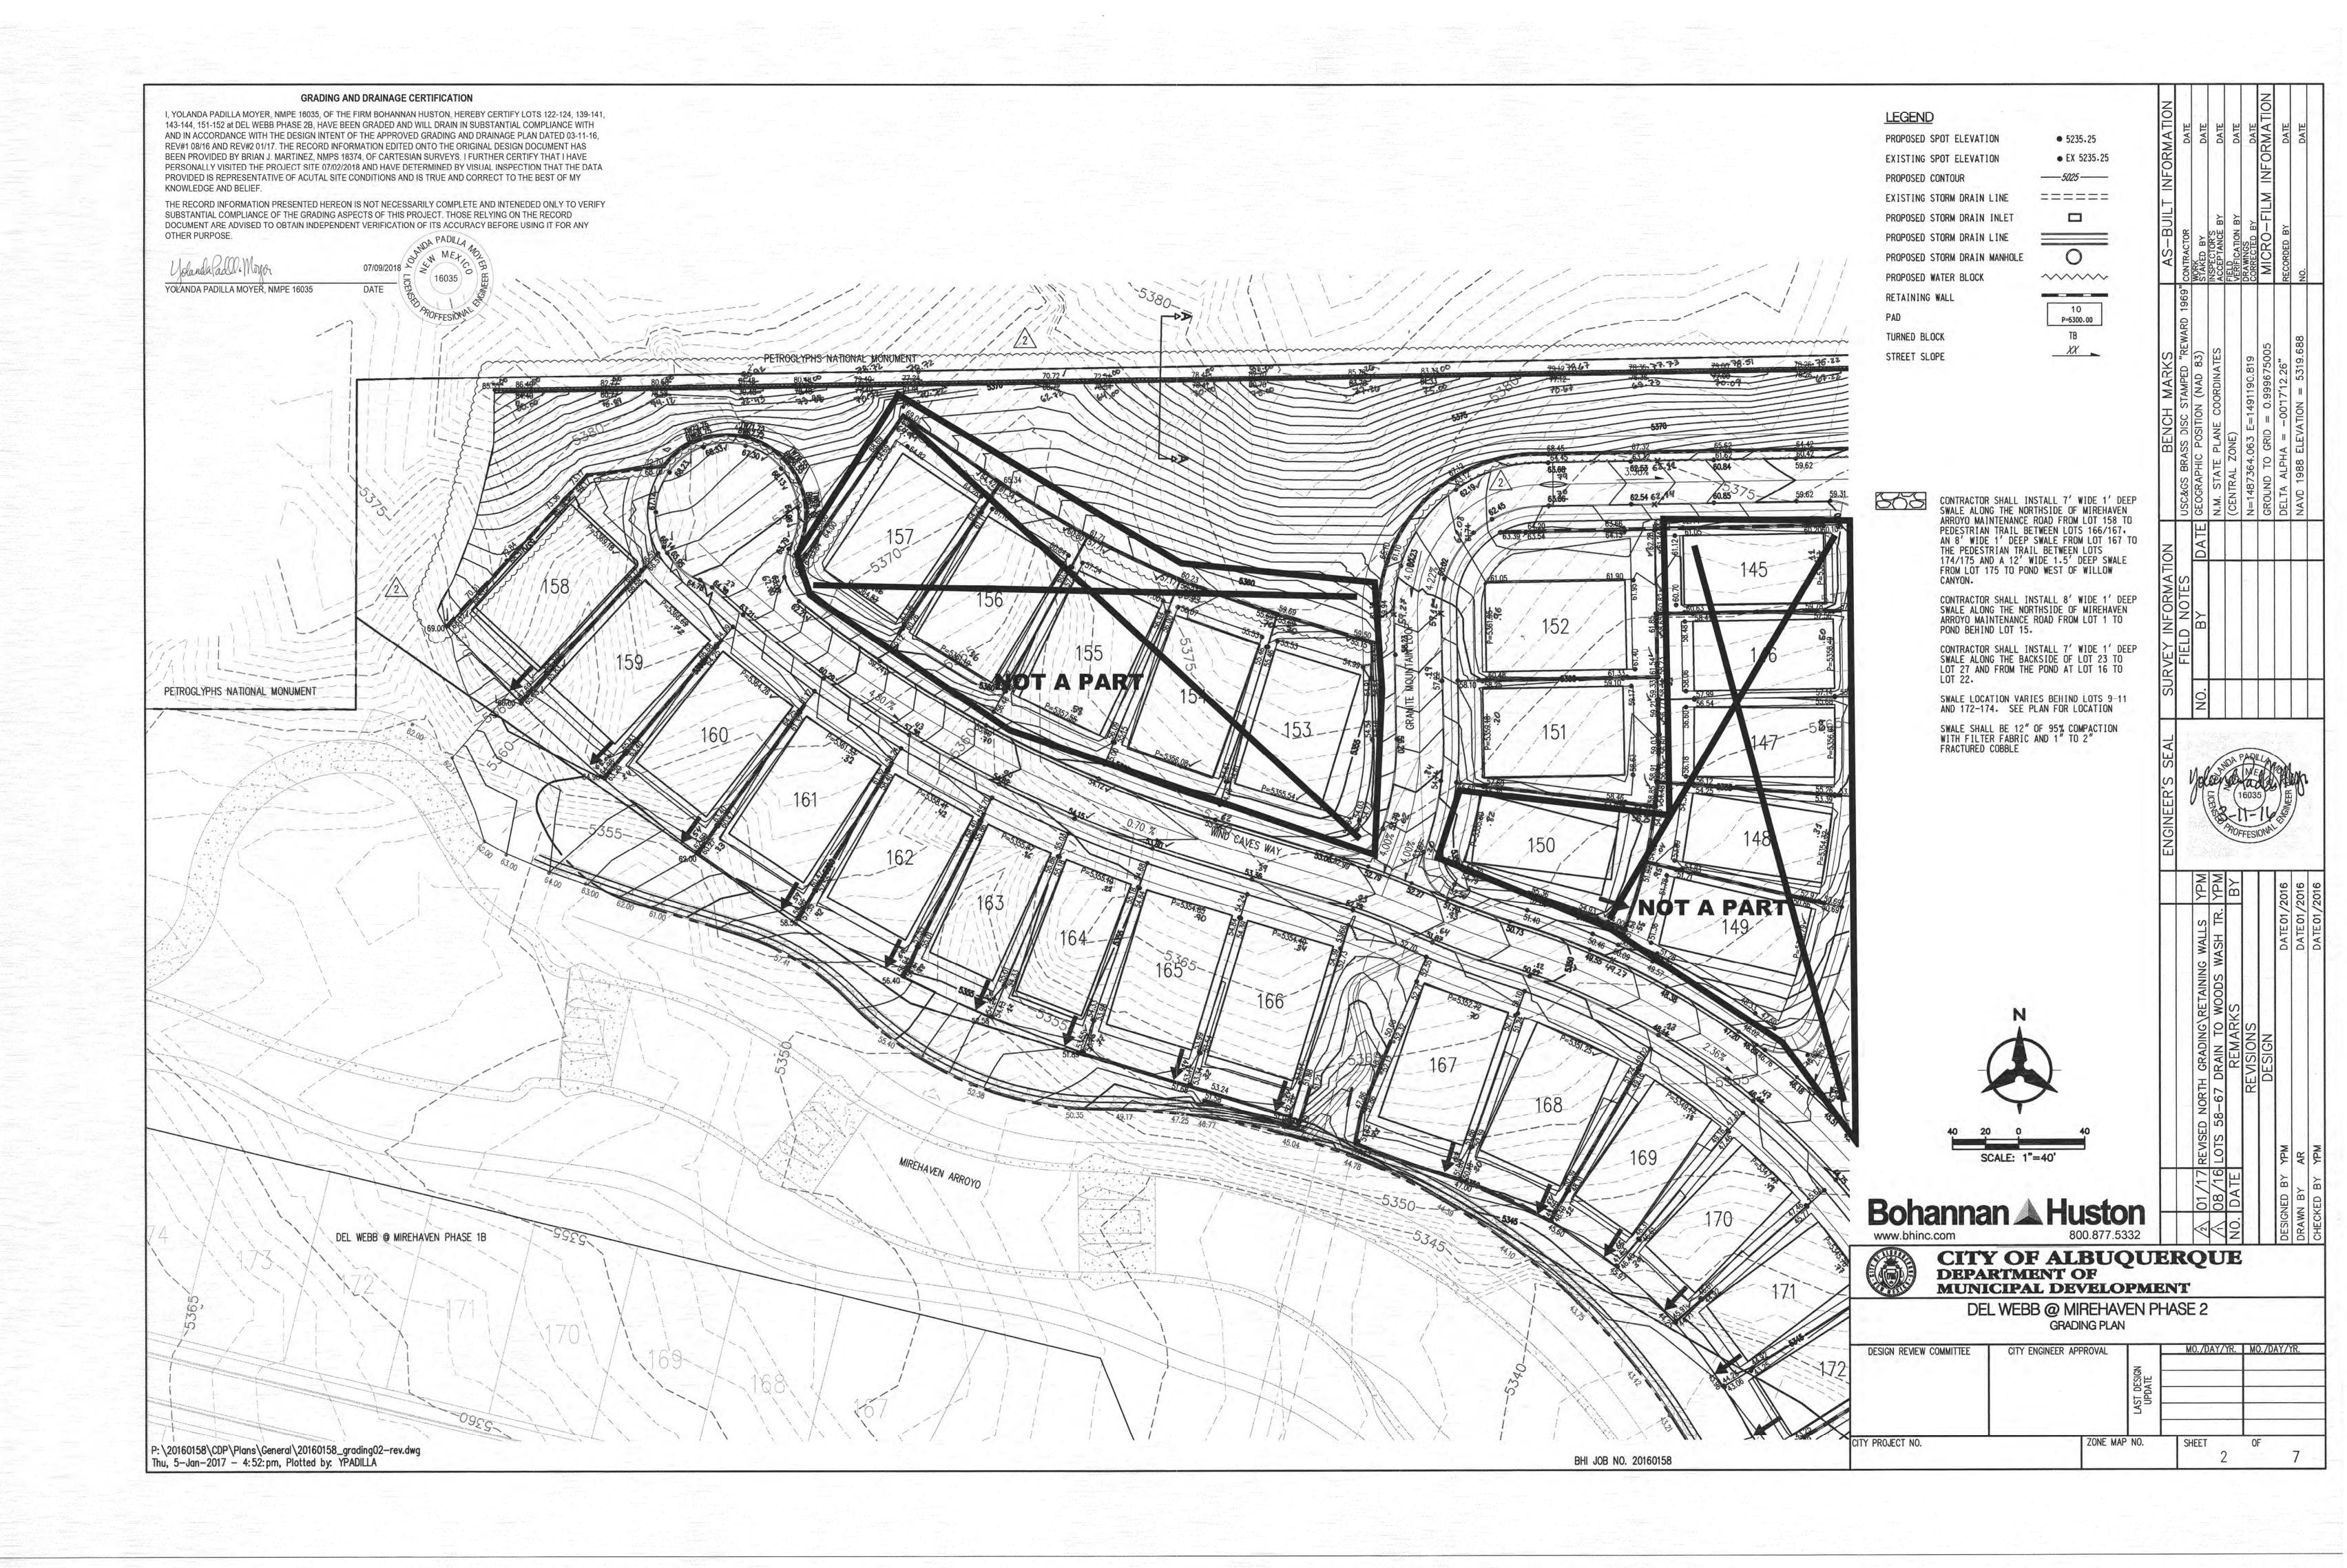

Webb @ Mirehaven Phase 2B - DRB Case No. 1006864

#### Dear Dana:

We are submitting a partial grading and drainage certification for Del Webb @ Mirehaven Phase 2B. The partial certification includes Lots 122-124, 139-141, 143-144, 151-152. Enclosed for your review is the approved grading and drainage plan dated 03/11/16, rev #1 08/16, rev#2 01/17. These lots have been graded; retaining walls, curb and gutter, pavement and downstream infrastructure have been constructed. The remaining lots have been graded, but the retaining walls have not been completed. The remaining lots will be certified once construction of all improvements has been completed.

After reviewing these as-built elevations and visiting the site on 07-02-18. It is my belief that the above lots have been graded in substantial compliance with the approved grading and drainage plan and that the interim drainage improvements allow runoff to be managed in the interim condition.