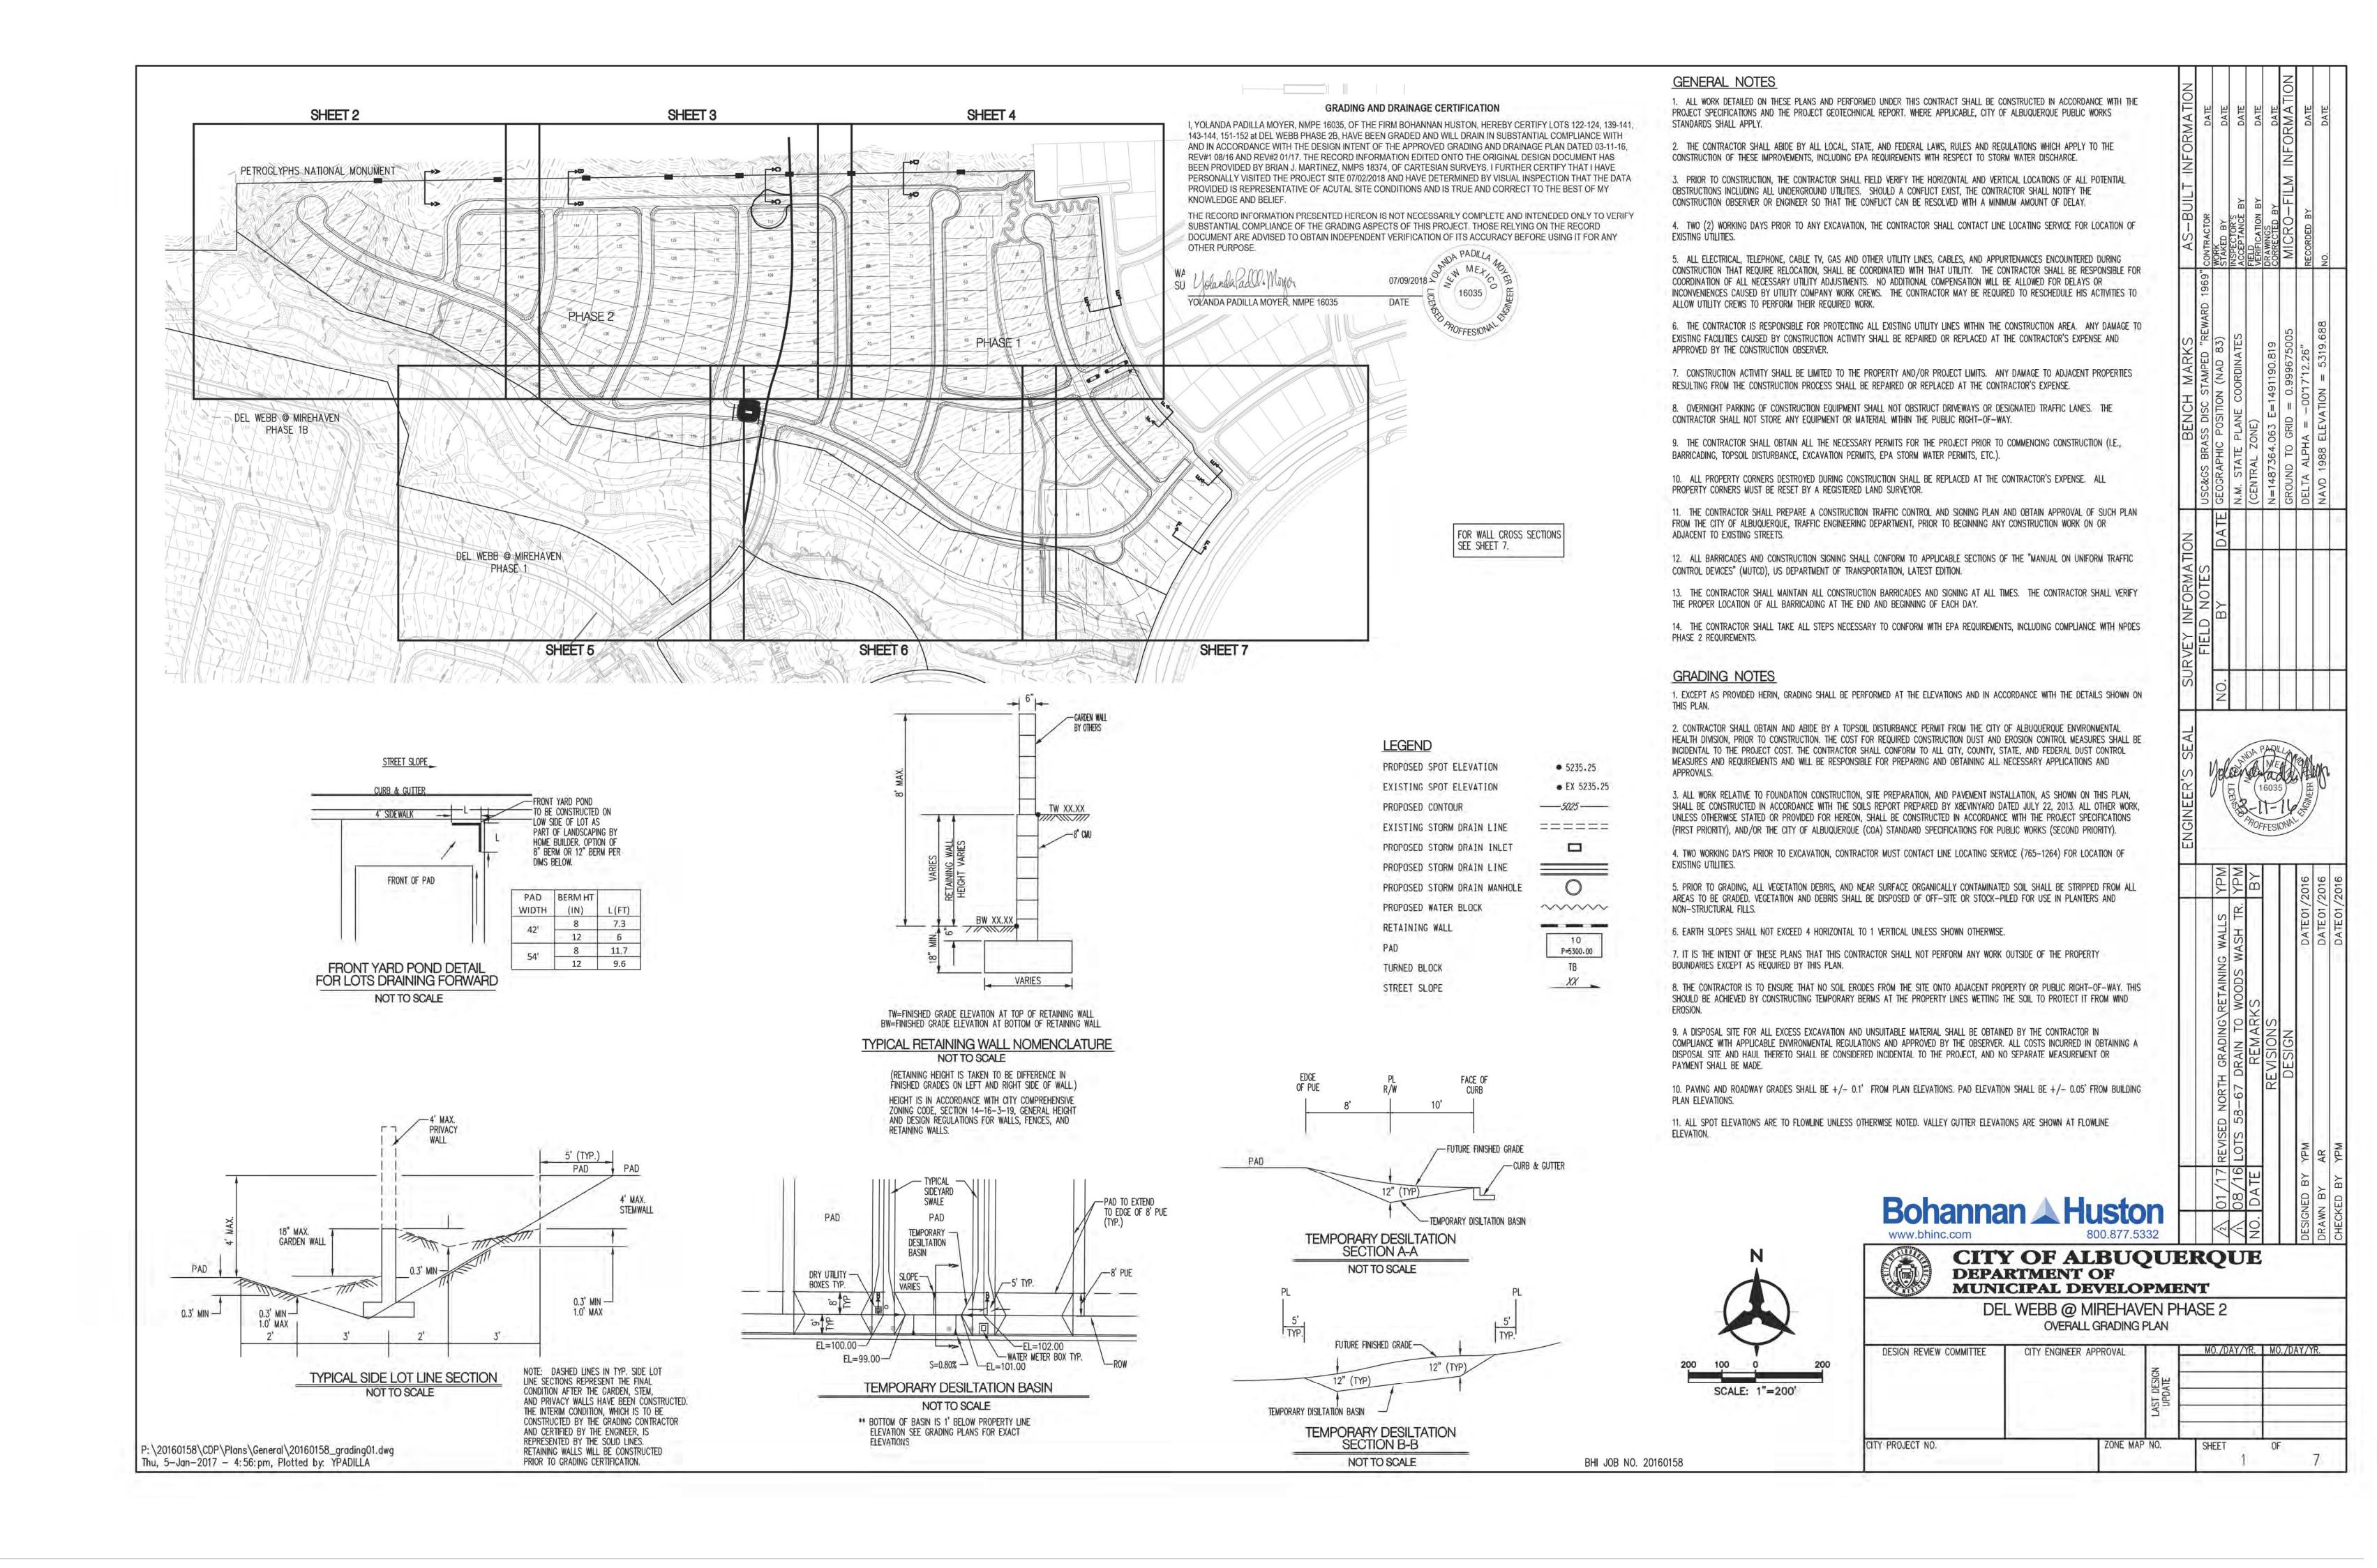

Webb @ Mirehaven Phase 2B - DRB Case No. 1006864

#### Dear Dana:

We are submitting a partial grading and drainage certification for Del Webb @ Mirehaven Phase 2B. The partial certification includes Lots 122-124, 139-141, 143-144, 151-152. Enclosed for your review is the approved grading and drainage plan dated 03/11/16, rev #1 08/16, rev#2 01/17. These lots have been graded; retaining walls, curb and gutter, pavement and downstream infrastructure have been constructed. The remaining lots have been graded, but the retaining walls have not been completed. The remaining lots will be certified once construction of all improvements has been completed.

After reviewing these as-built elevations and visiting the site on 07-02-18. It is my belief that the above lots have been graded in substantial compliance with the approved grading and drainage plan and that the interim drainage improvements allow runoff to be managed in the interim condition.

Sincerely,

Yŏlanda Padilla Moyer, P.E. Senior Proiect Manager

Community Development & Planning

Enclosure

cc: Kevin Patton, Pulte Homes

Engineering A

Spatial Data

Advanced Technologies A