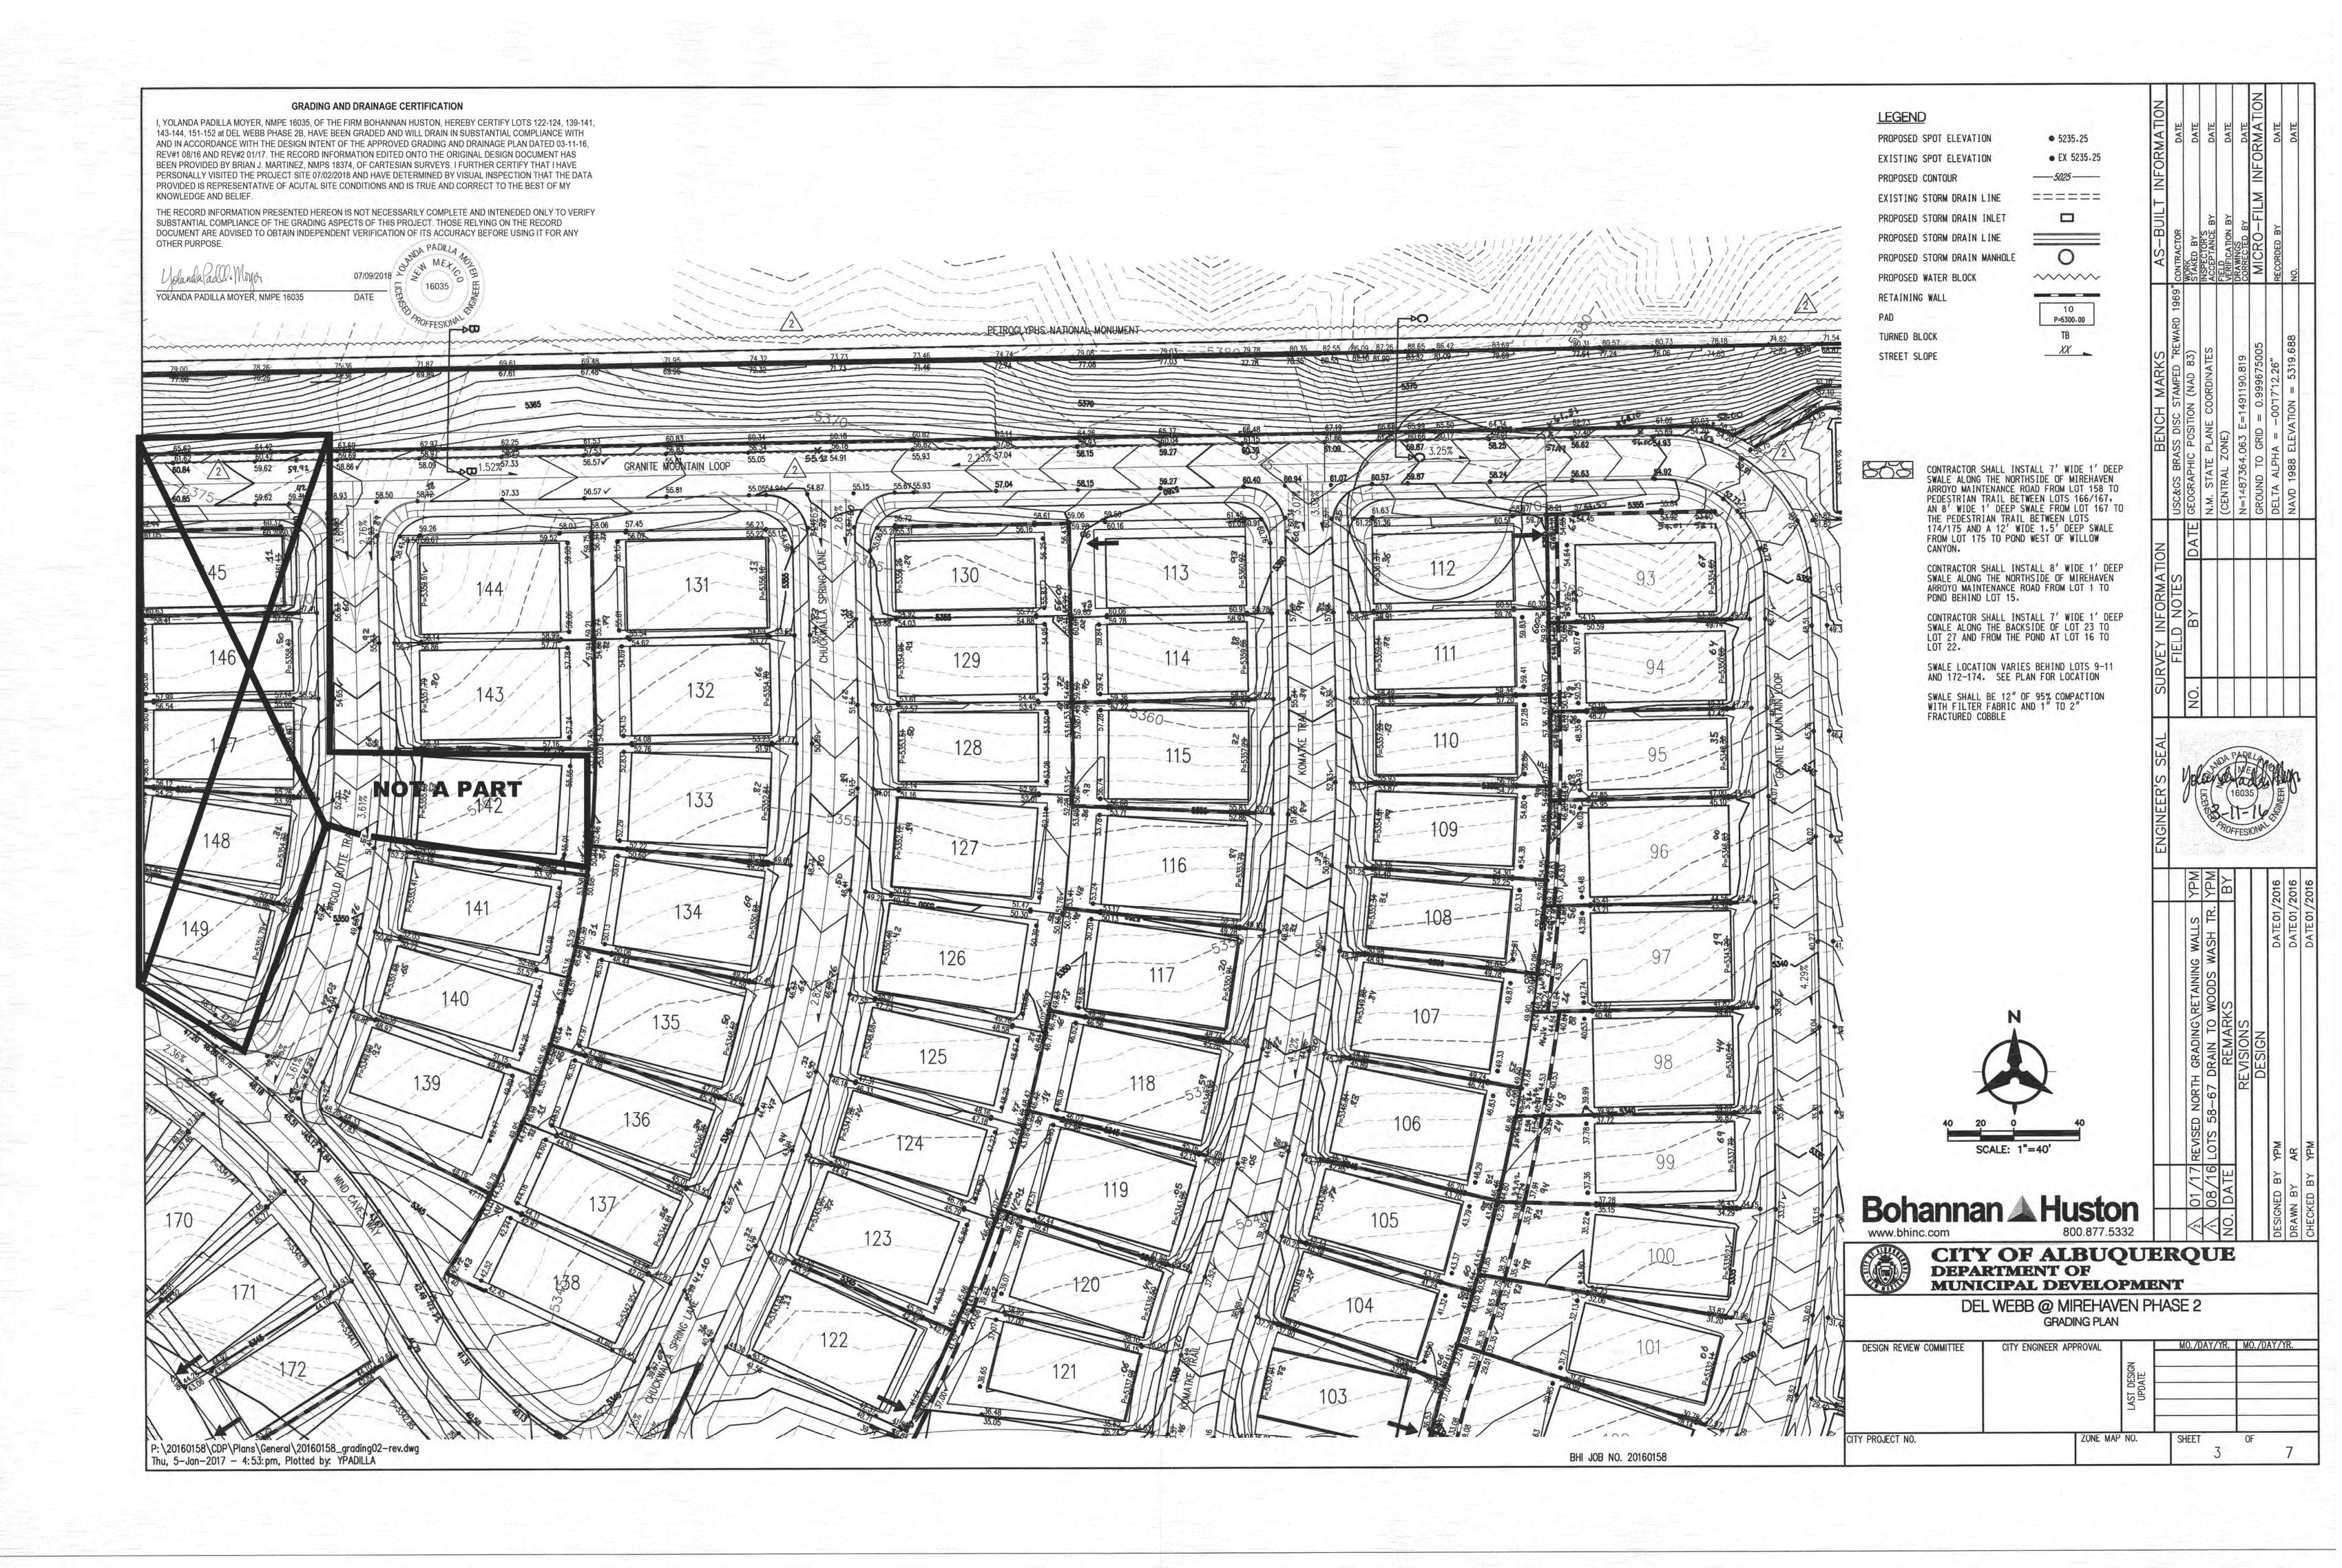

Webb @ Mirehaven Phase 2B - DRB Case No. 1006864

#### Dear Dana:

We are submitting a partial grading and drainage certification for Del Webb @ Mirehaven Phase 2B. The partial certification includes Lots 122-124, 139-141, 143-144, 151-152. Enclosed for your review is the approved grading and drainage plan dated 03/11/16, rev #1 08/16, rev#2 01/17. These lots have been graded; retaining walls, curb and gutter, pavement and downstream infrastructure have been constructed. The remaining lots have been graded, but the retaining walls have not been completed. The remaining lots will be certified once construction of all improvements has been completed.

After reviewing these as-built elevations and visiting the site on 07-02-18. It is my belief that the above lots have been graded in substantial compliance with the approved grading and drainage plan and that the interim drainage improvements allow runoff to be managed in the interim condition.