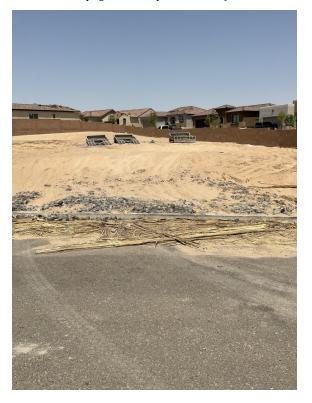

## PROPRIETARY COMPANY MATERIAL

|             |                                                                                   | Not               |                    |             |        |       |
|-------------|-----------------------------------------------------------------------------------|-------------------|--------------------|-------------|--------|-------|
| <u>Item</u> | SWPPP Items (continued)                                                           | <u>Applicable</u> | <u>Acceptable</u>  | Action Item | Assign | ed To |
| Other       |                                                                                   |                   |                    |             |        |       |
| 20          | Non-Storm Water Flow                                                              |                   | $\boxtimes$        |             |        |       |
| 21          | Site's Weathering of Storm Events                                                 | $\square$         |                    |             |        |       |
| 22          | Site Discharge Points                                                             |                   |                    |             |        |       |
| 23          | BMP Provider Performance                                                          |                   | $\boxtimes$        |             |        |       |
| IV.         | Action Items V. Responsive Action Completion                                      |                   |                    |             |        |       |
| Item        | Location and Responsive Action to be taken                                        | Date Noted        | Date of Completion | Initials    |        |       |
| 14          | Deficiency Name: Wood reek and willow canyon<br>Corrective Action: Concrete spoil |                   |                    | 06-17-2021  |        |       |
| 17          | Deficiency Name: Washout lot<br>Corrective Action: VTC TRACK OUT NEEDS ATTENTION  |                   |                    | 06-17-2021  |        |       |
| 19          | Deficiency Name: Buffalo brook<br>Corrective Action: Street sweeping              |                   |                    | 06-17-2021  |        |       |
| 19          | Deficiency Name: Willow canyon<br>Corrective Action: Street sweeping              |                   |                    | 06-17-2021  |        |       |
| 19          | Deficiency Name: Lost creek<br>Corrective Action:                                 |                   |                    | 06-17-2021  |        |       |

Deficiency Name: Wood reek and willow canyon
Corrective Actions: Concrete spoil

Deficiency Name: Washout lot
Corrective Actions: VTC TRACK OUT NEEDS ATTENTION

Deficiency Name: Buffalo brook
Corrective Actions: Street sweeping