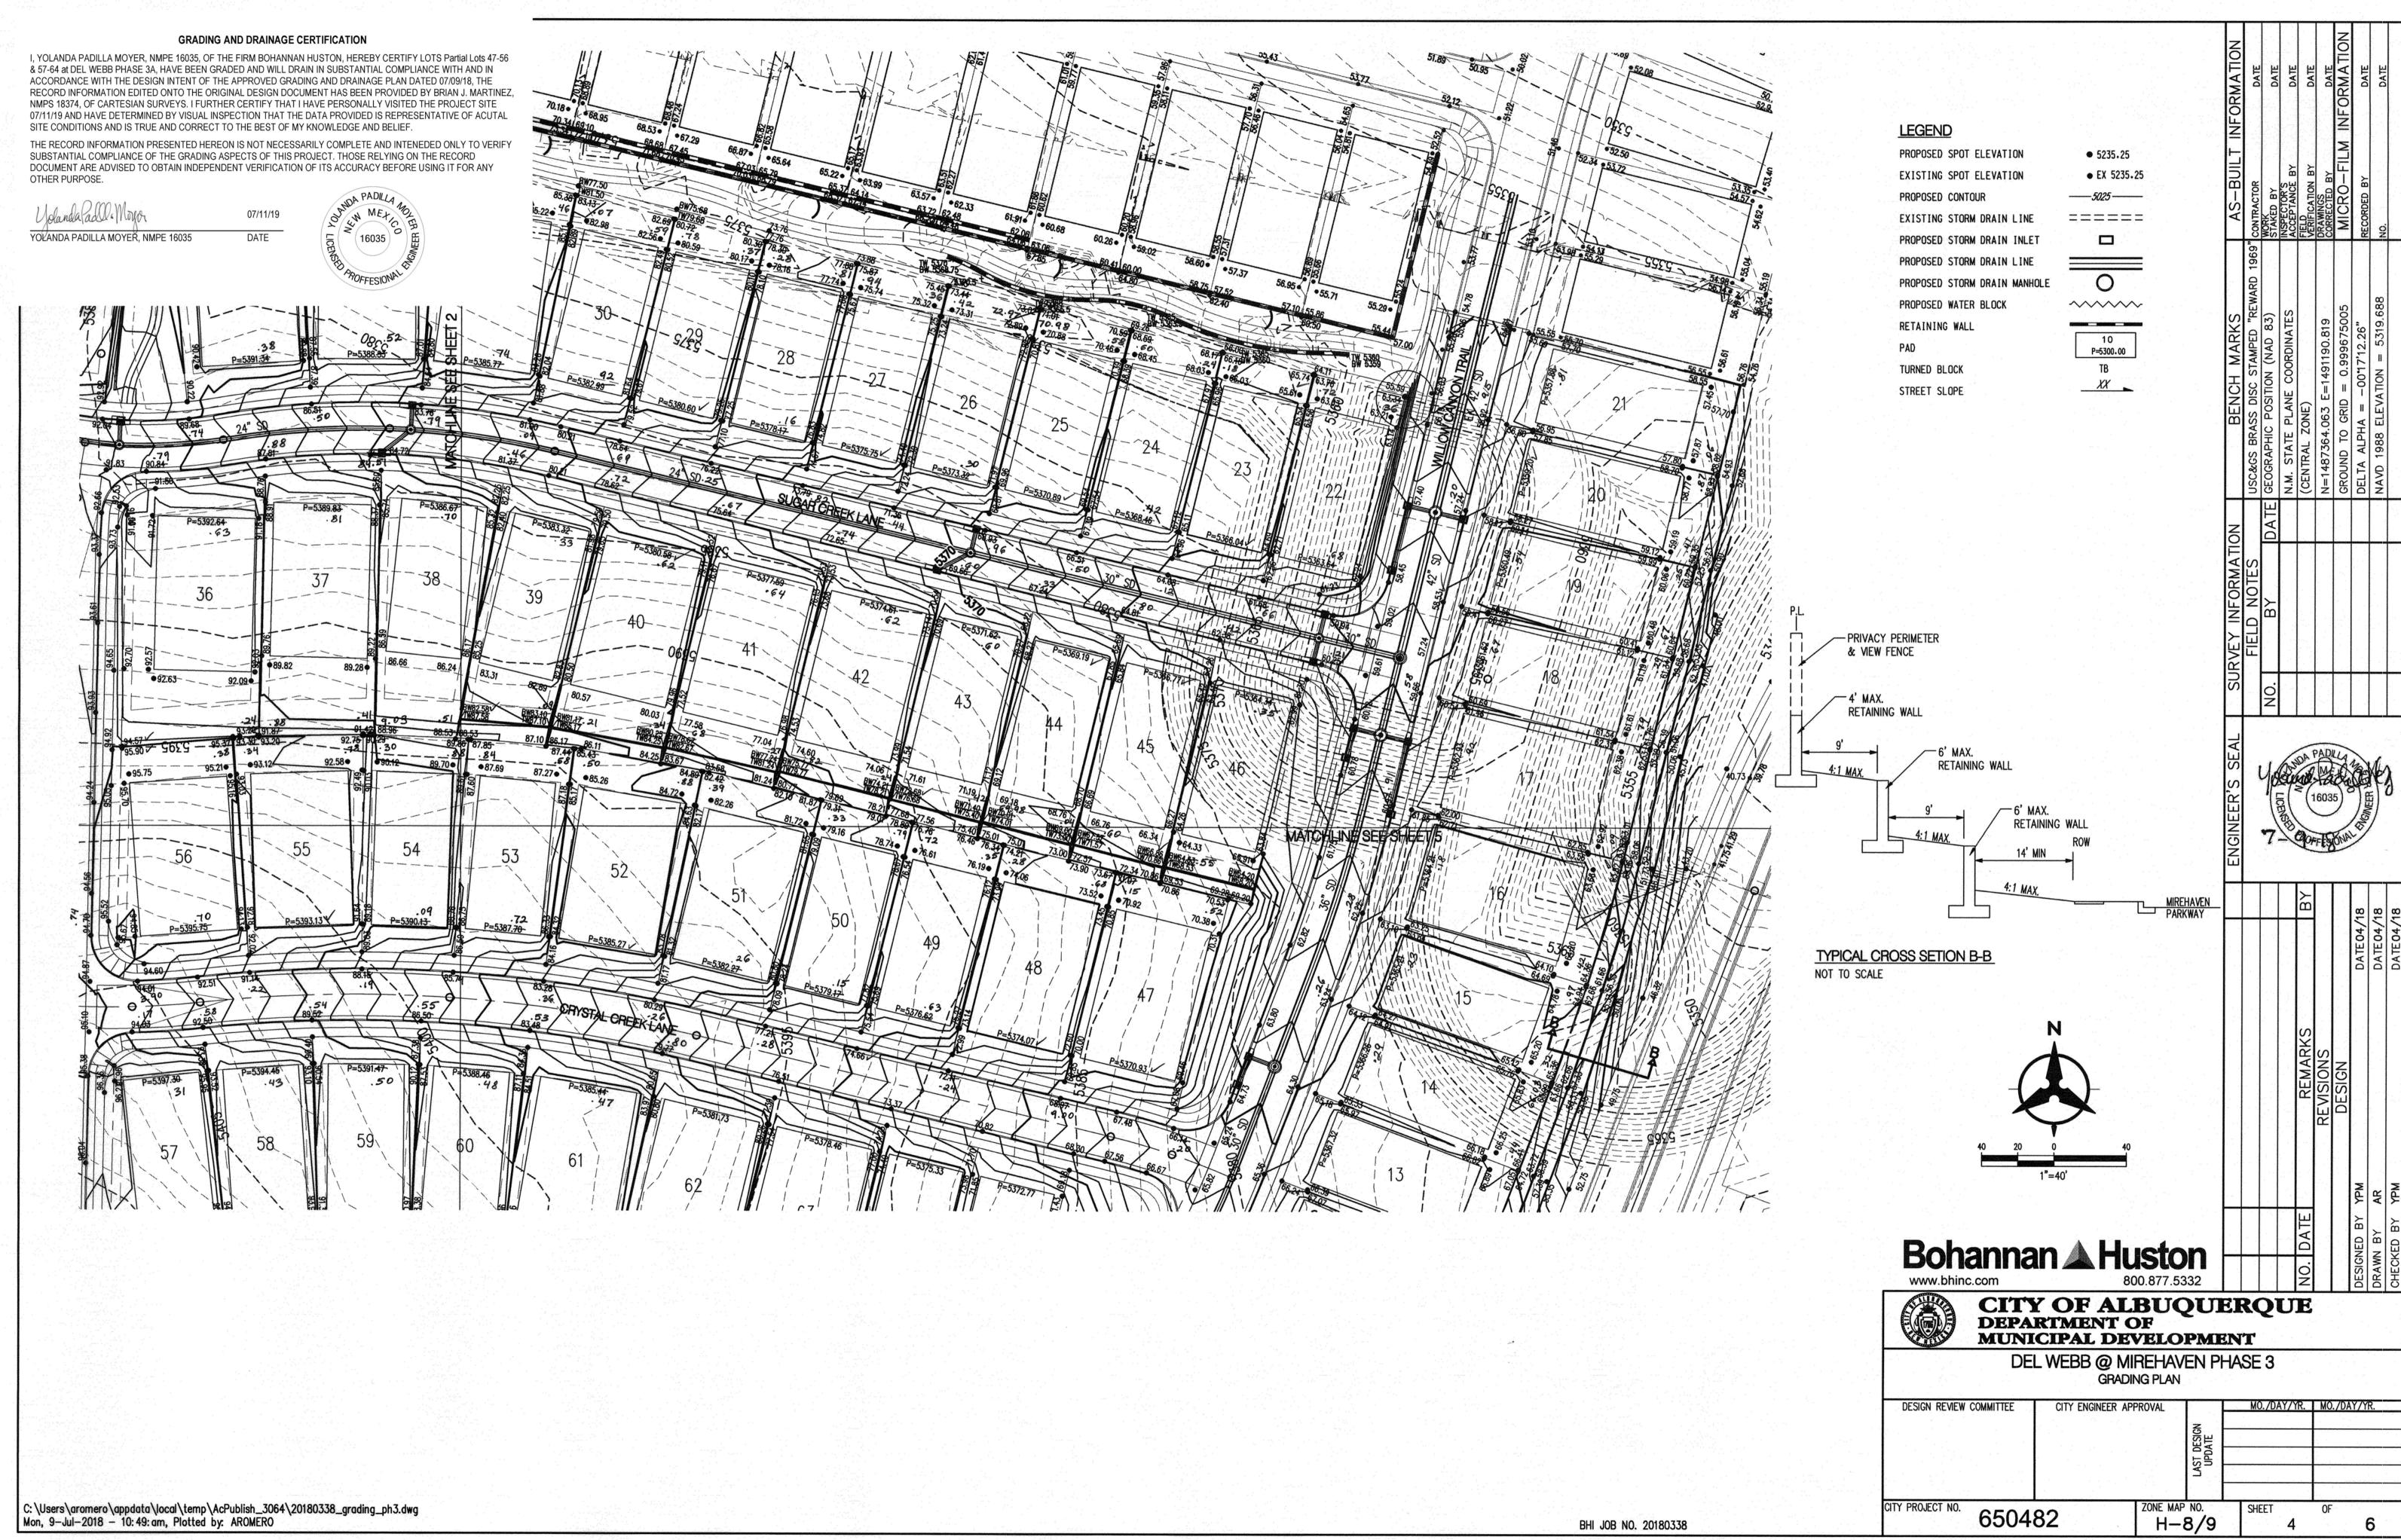

@ Mirehaven

Phase 3A - DRB Case No. 1006864

Dear Shahab,

We are submitting a partial grading and drainage certification for Del Webb @ Mirehaven Phase 3A. The partial certification includes Lots 47-56 & 57-64. Enclosed for your review is the approved grading and drainage plan dated 07/09/18. These lots have been graded; retaining walls, curb and gutter, and downstream infrastructure have been constructed.

After reviewing these as-built elevations and visiting the site on 07/11/19, it is my belief that the above lots have been graded in substantial compliance with the approved grading and drainage plan and that the interim drainage improvements allow runoff to be managed in the interim condition. Please note that Lots 50 and 54 have the foundations starting. The builder started the lots prematurely and were stopped immediately. The back corners are undisturbed and the asbuilt shots provided by the survey for the pad are within the 0.10' tolerance.

Your review and approval is requested for Building Permit Approval for the above listed buildings. I appreciate your time and consideration. If you have questions or require additional information, please contact me at 823-1000.