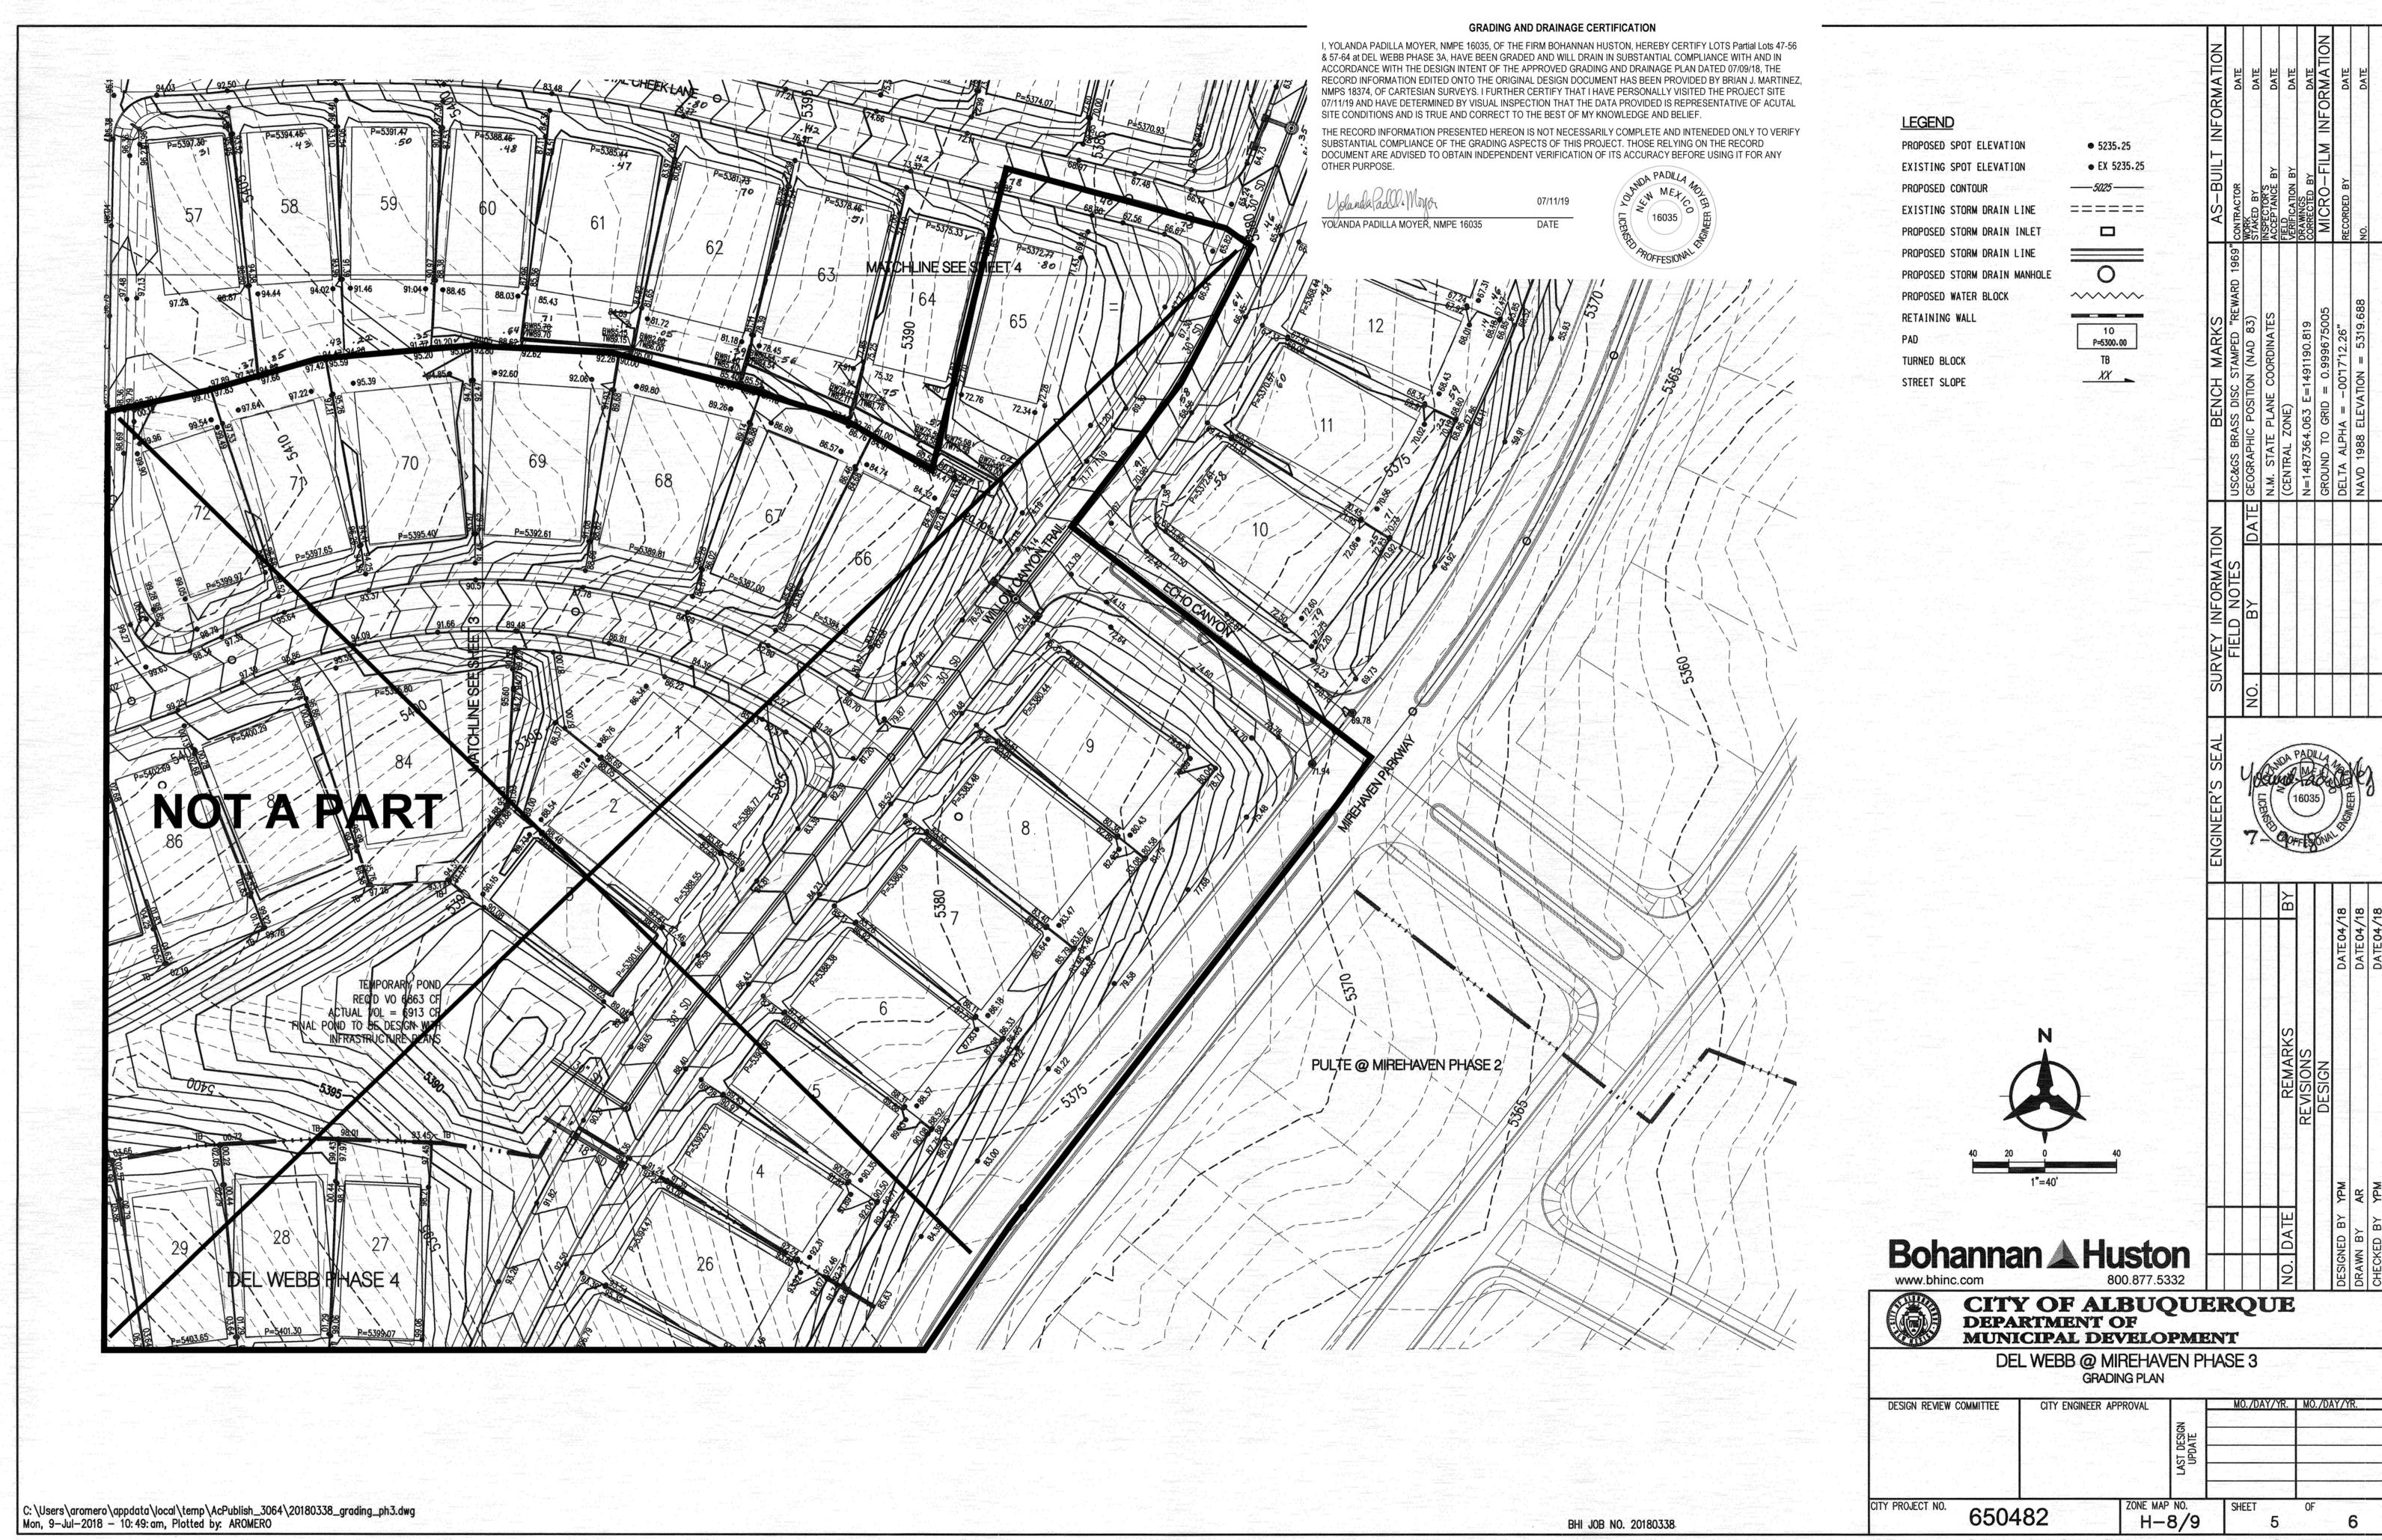

@ Mirehaven

Phase 3A - DRB Case No. 1006864

Dear Shahab,

We are submitting a partial grading and drainage certification for Del Webb @ Mirehaven Phase 3A. The partial certification includes Lots 47-56 & 57-64. Enclosed for your review is the approved grading and drainage plan dated 07/09/18. These lots have been graded; retaining walls, curb and gutter, and downstream infrastructure have been constructed.

After reviewing these as-built elevations and visiting the site on 07/11/19, it is my belief that the above lots have been graded in substantial compliance with the approved grading and drainage plan and that the interim drainage improvements allow runoff to be managed in the interim condition. Please note that Lots 50 and 54 have the foundations starting. The builder started the lots prematurely and were stopped immediately. The back corners are undisturbed and the asbuilt shots provided by the survey for the pad are within the 0.10' tolerance.

Your review and approval is requested for Building Permit Approval for the above listed buildings. I appreciate your time and consideration. If you have questions or require additional information, please contact me at 823-1000.