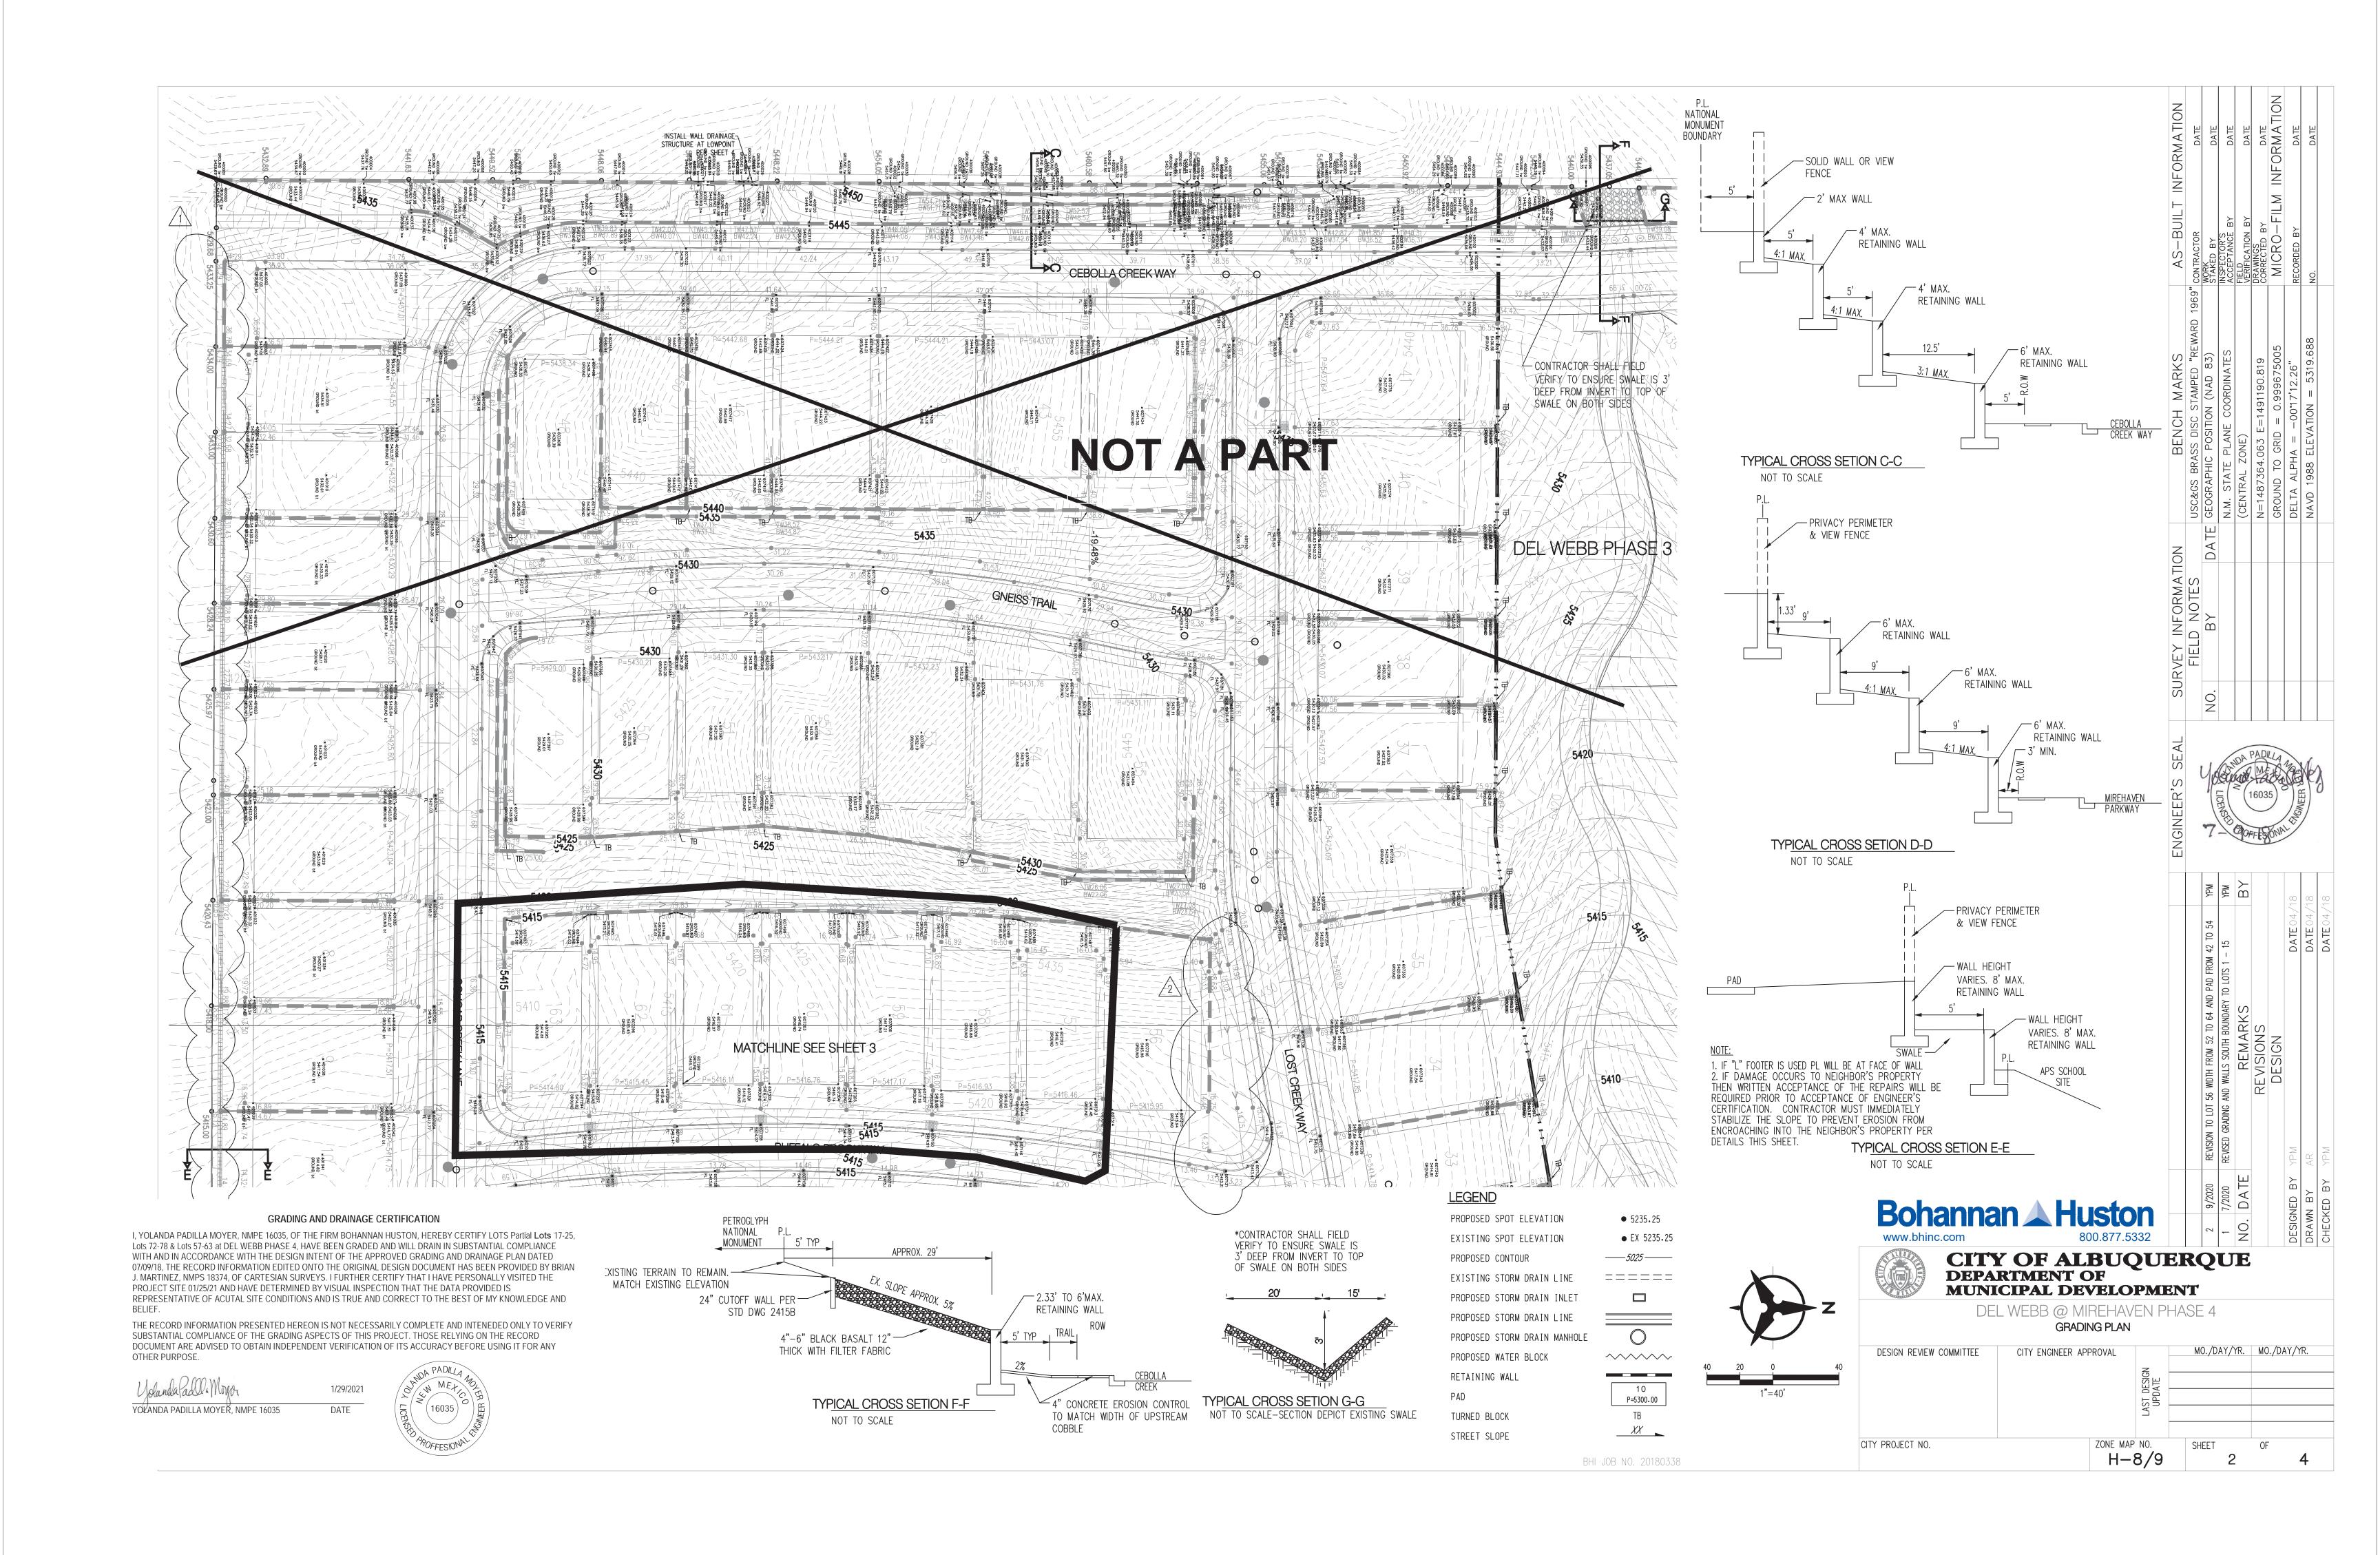

**Grading Plan Stamp Date: 7/9/18** 

Certification Dated: 1/29/21 Drainage File: H09D017G

Dear Ms. Padilla Moyer:

Based on the submittal received on 2/1/21, this certification is approved for Building Permit for

Phase 3B - DRB Case No. 1006864

Dear Ernest,

We are submitting a partial grading and drainage certification for Del Webb @ Mirehaven Phase 4. The partial certification includes Lots 17-25, Lots 72-78 & Lots 57-63. Enclosed for your review is the approved grading and drainage plan dated 07/09/18. These lots have been graded; retaining walls, curb and gutter, and downstream infrastructure have been constructed.

After reviewing these as-built elevations and visiting the site on 01/25/21, it is my belief that the above lots have been graded in substantial compliance with the approved grading and drainage plan and that the interim drainage improvements allow runoff to be managed in the interim condition.