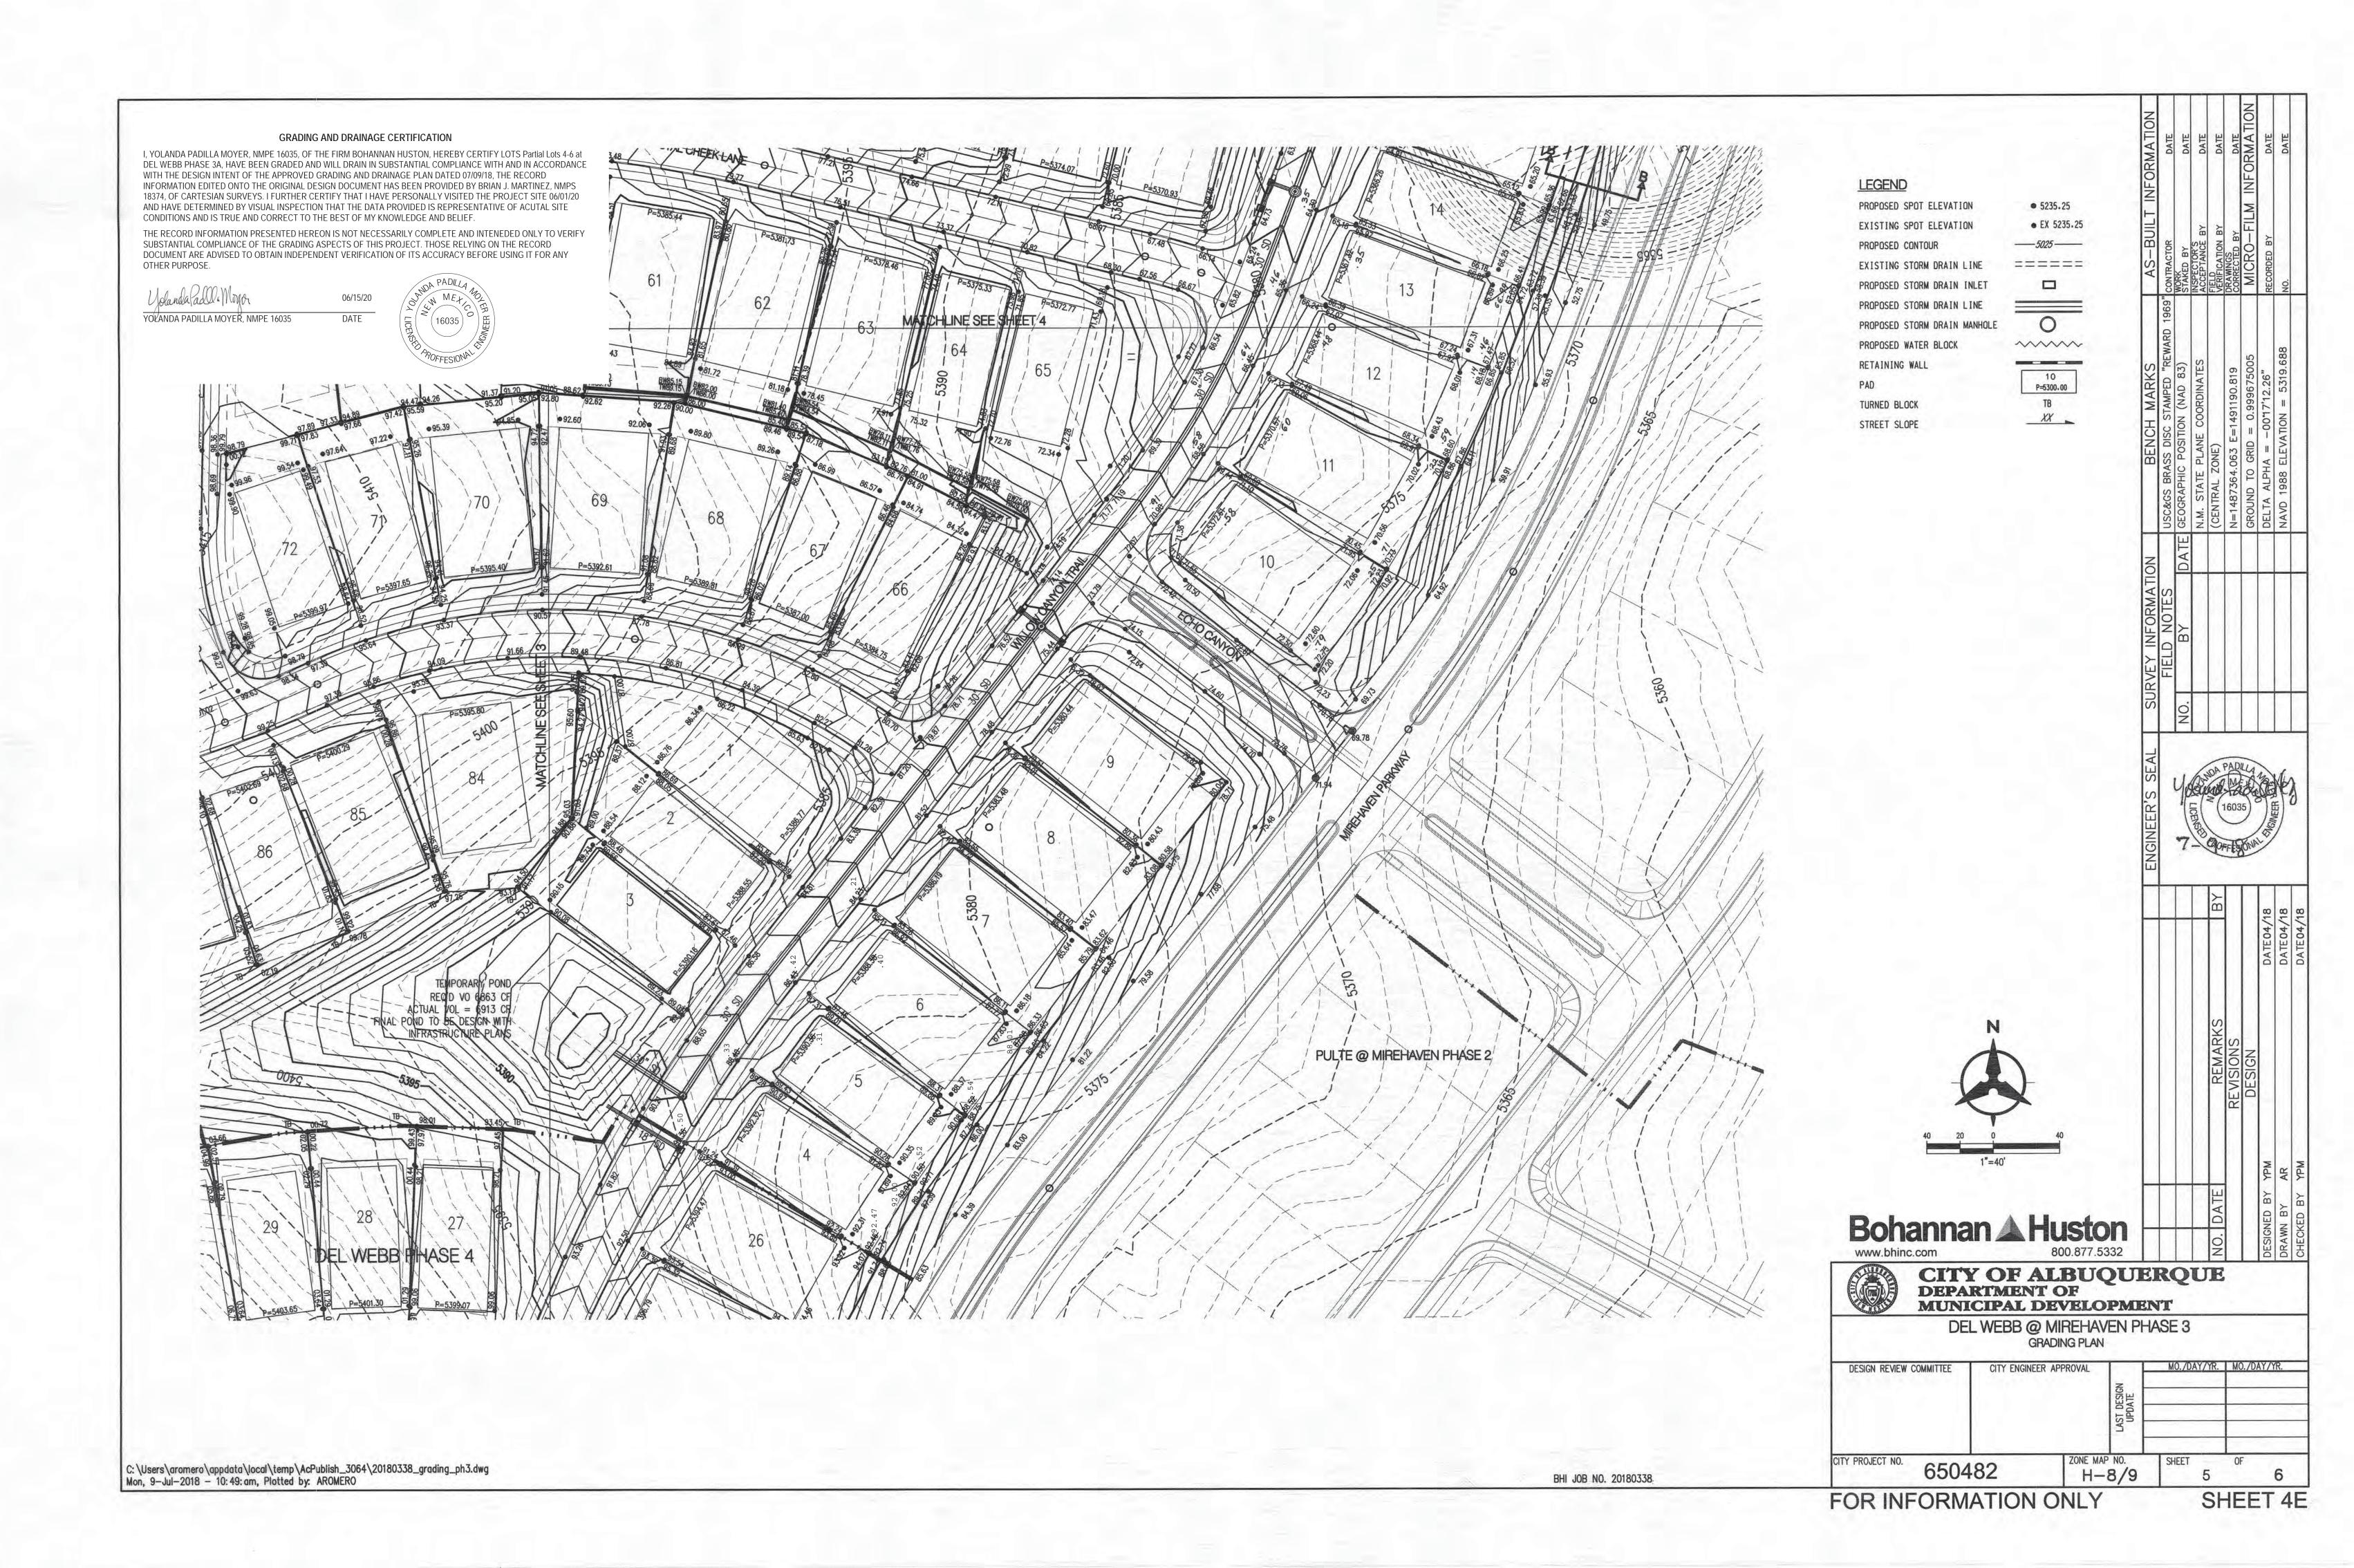

@ Mirehaven

Phase 3A - DRB Case No. 1006864

Dear Shahab,

We are submitting a partial grading and drainage certification for Del Webb @ Mirehaven Phase 3A. The partial certification includes Lots 4-6. Enclosed for your review is the approved grading and drainage plan dated 07/09/18. These lots have been graded; retaining walls, curb and gutter, and downstream infrastructure have been constructed.

After reviewing these as-built elevations and visiting the site on 06/01/20, it is my belief that the above lots have been graded in substantial compliance with the approved grading and drainage plan and that the interim drainage improvements allow runoff to be managed in the interim condition.