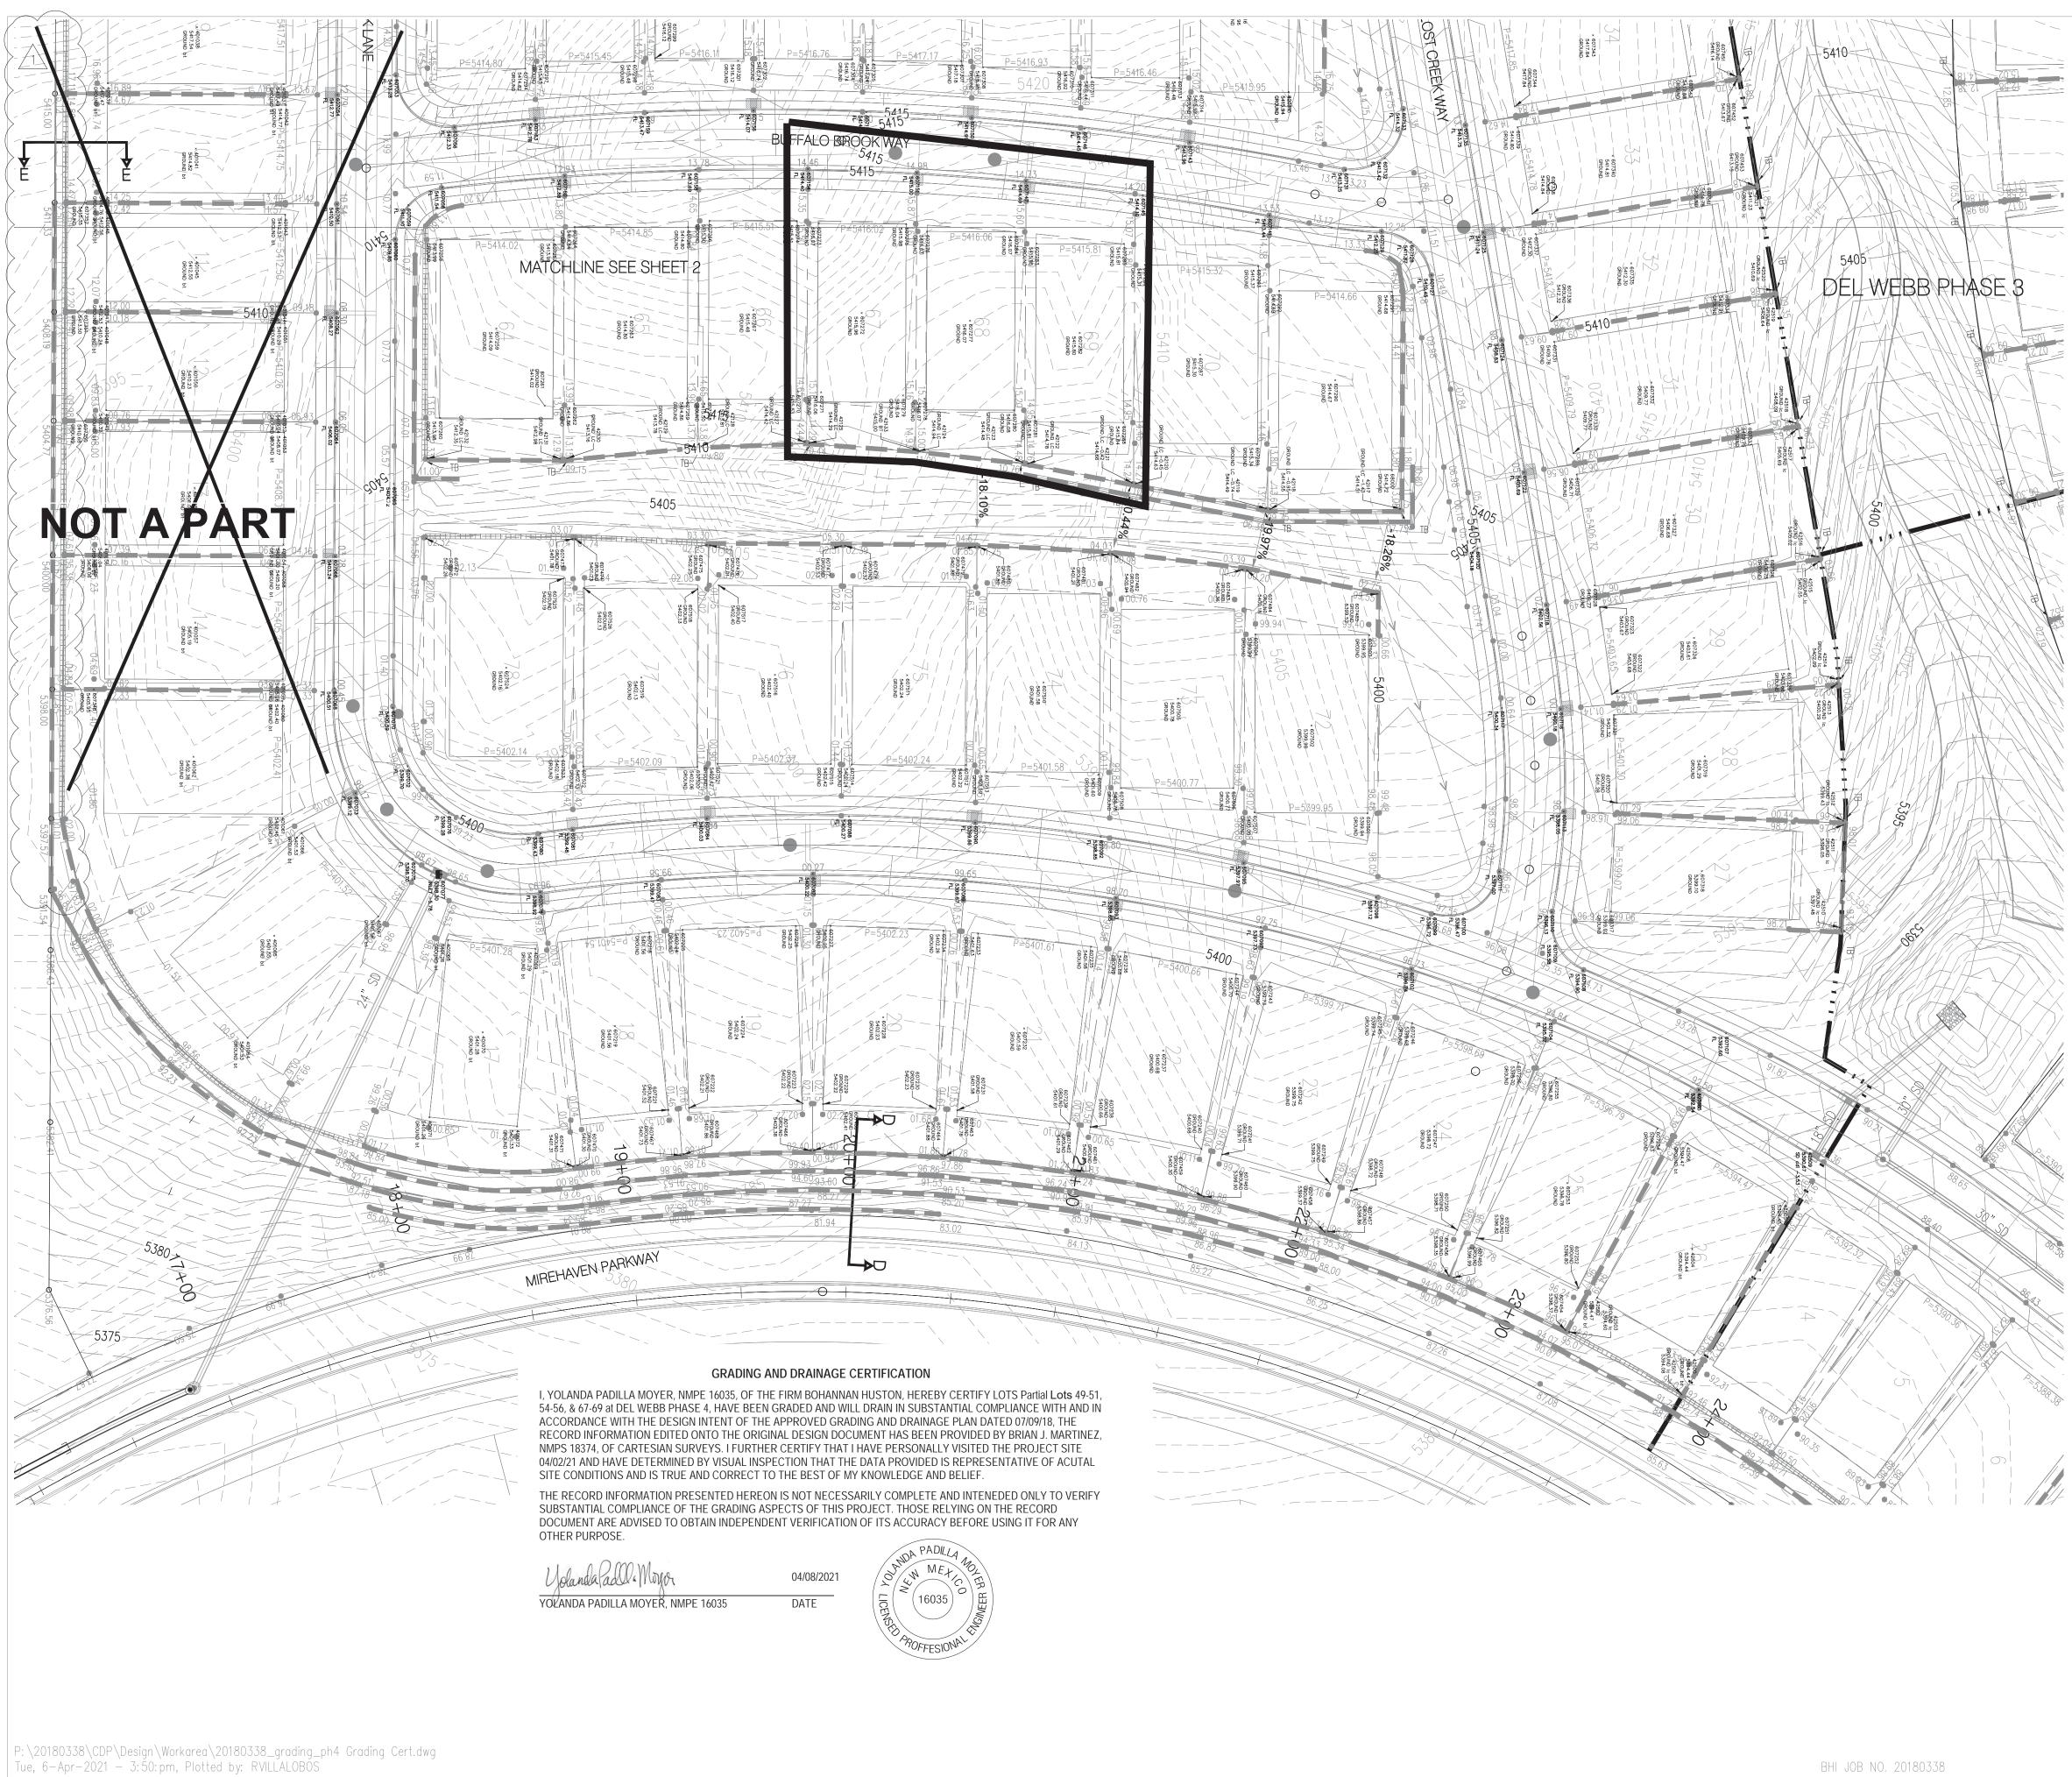

Re: Partial Grading and Drainage Certification (Lots 49-51, 54-56, & 67-69) Del Webb Phase
4 @ Mirehaven
Phase 3B - DRB Case No. 1006864

Dear Ernest,

We are submitting a partial grading and drainage certification for Del Webb @ Mirehaven Phase 4. The partial certification includes Lots 49-51, 54-56, & 67-69. Enclosed for your review is the approved grading and drainage plan dated 07/09/18. These lots have been graded; retaining walls, curb and gutter, and downstream infrastructure have been constructed.

After reviewing these as-built elevations and visiting the site on 04/02/21, it is my belief that the above lots have been graded in substantial compliance with the approved grading and drainage plan and that the interim drainage improvements allow runoff to be managed in the interim condition.

I, YOLANDA PADILLA MOYER, NMPE 16035, OF THE FIRM BOHANNAN HUSTON, HEREBY CERTIFY LOTS Partial Lots 49-51, 54-56, & 67-69 at DEL WEBB PHASE 4, HAVE BEEN GRADED AND WILL DRAIN IN SUBSTANTIAL COMPLIANCE WITH AND IN ACCORDANCE WITH THE DESIGN INTENT OF THE APPROVED GRADING AND DRAINAGE PLAN DATED 07/09/18, THE RECORD INFORMATION EDITED ONTO THE ORIGINAL DESIGN DOCUMENT HAS BEEN PROVIDED BY BRIAN J. MARTINEZ, NMPS 18374, OF CARTESIAN SURVEYS. I FURTHER CERTIFY THAT I HAVE PERSONALLY VISITED THE PROJECT SITE 04/02/21 AND HAVE DETERMINED BY VISUAL INSPECTION THAT THE DATA PROVIDED IS REPRESENTATIVE OF ACUTAL SITE CONDITIONS AND IS TRUE AND CORRECT TO THE BEST OF MY KNOWLEDGE AND BELIEF.