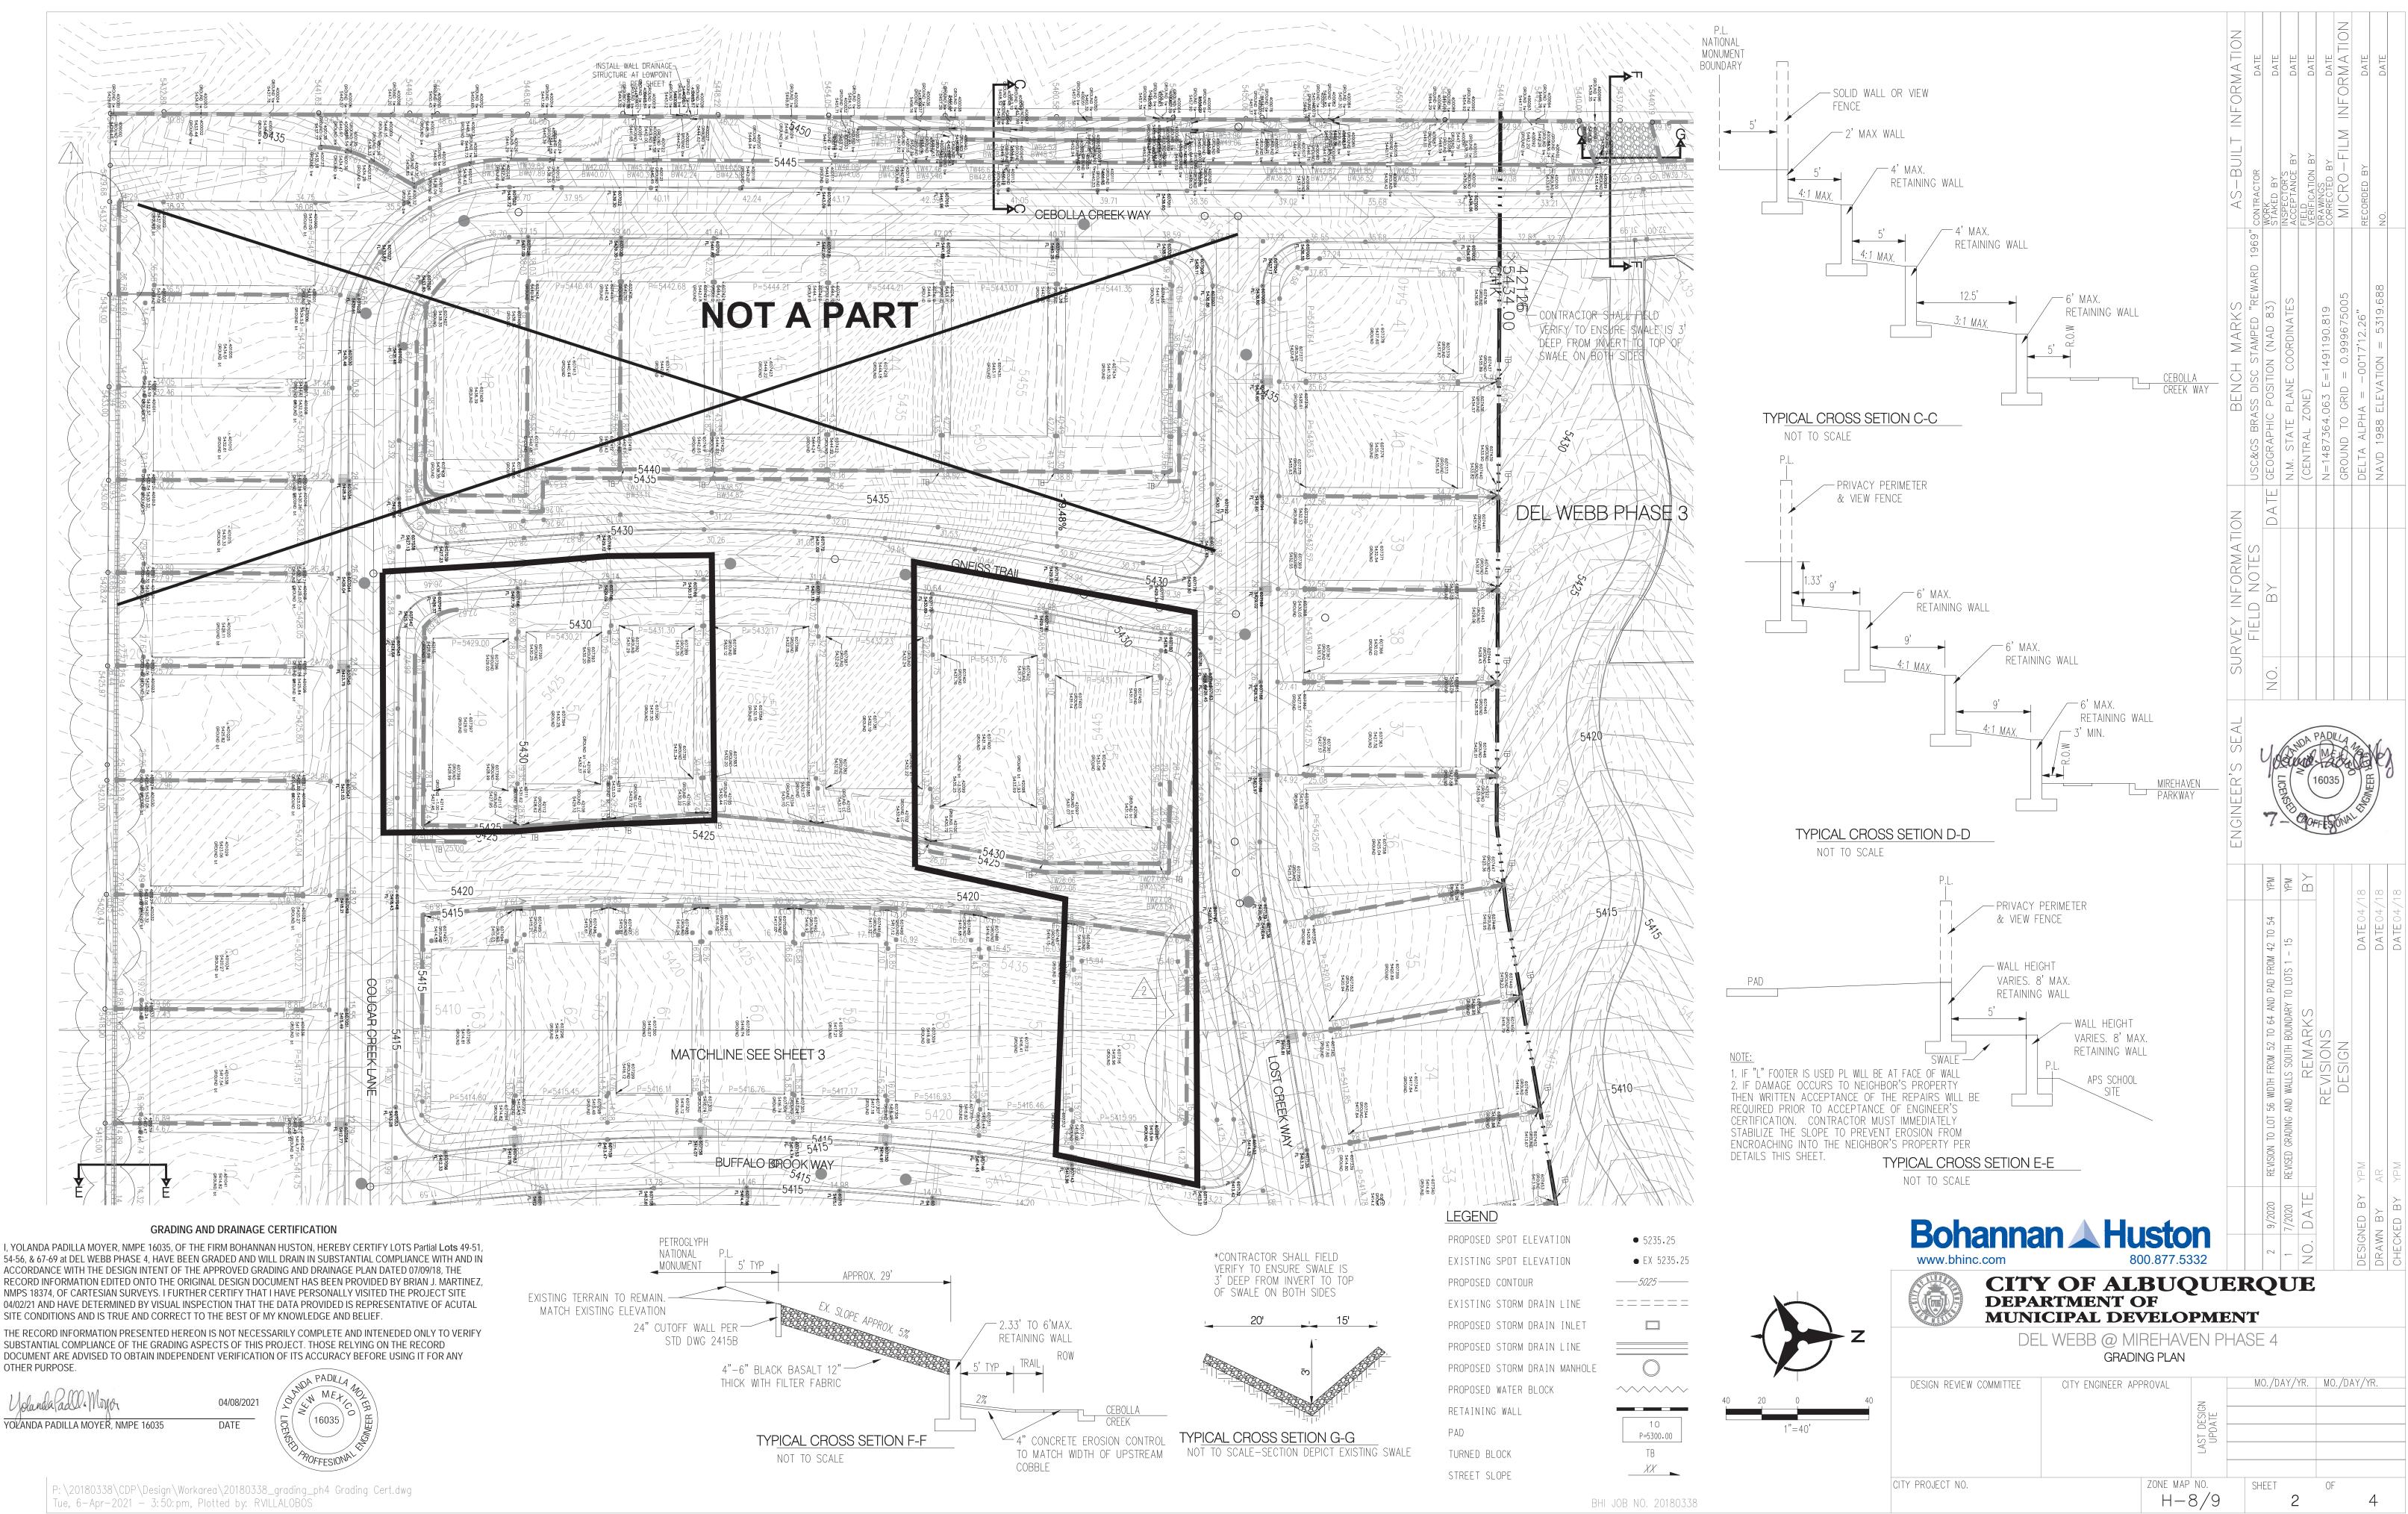

Re: Partial Grading and Drainage Certification (Lots 49-51, 54-56, & 67-69) Del Webb Phase
4 @ Mirehaven
Phase 3B - DRB Case No. 1006864

Dear Ernest,

We are submitting a partial grading and drainage certification for Del Webb @ Mirehaven Phase 4. The partial certification includes Lots 49-51, 54-56, & 67-69. Enclosed for your review is the approved grading and drainage plan dated 07/09/18. These lots have been graded; retaining walls, curb and gutter, and downstream infrastructure have been constructed.

After reviewing these as-built elevations and visiting the site on 04/02/21, it is my belief that the above lots have been graded in substantial compliance with the approved grading and drainage plan and that the interim drainage improvements allow runoff to be managed in the interim condition.

I, YOLANDA PADILLA MOYER, NMPE 16035, OF THE FIRM BOHANNAN HUSTON, HEREBY CERTIFY LOTS Partial Lots 49-51, 54-56, & 67-69 at DEL WEBB PHASE 4, HAVE BEEN GRADED AND WILL DRAIN IN SUBSTANTIAL COMPLIANCE WITH AND IN ACCORDANCE WITH THE DESIGN INTENT OF THE APPROVED GRADING AND DRAINAGE PLAN DATED 07/09/18, THE RECORD INFORMATION EDITED ONTO THE ORIGINAL DESIGN DOCUMENT HAS BEEN PROVIDED BY BRIAN J. MARTINEZ, NMPS 18374, OF CARTESIAN SURVEYS. I FURTHER CERTIFY THAT I HAVE PERSONALLY VISITED THE PROJECT SITE 04/02/21 AND HAVE DETERMINED BY VISUAL INSPECTION THAT THE DATA PROVIDED IS REPRESENTATIVE OF ACUTAL SITE CONDITIONS AND IS TRUE AND CORRECT TO THE BEST OF MY KNOWLEDGE AND BELIEF.

## <u>LEGEND</u>

STREET SLOPE

PROPOSED SPOT ELEVATION EXISTING SPOT ELEVATION PROPOSED CONTOUR EXISTING STORM DRAIN LINE PROPOSED STORM DRAIN INLET PROPOSED STORM DRAIN LINE PROPOSED STORM DRAIN MANHOLE PROPOSED WATER BLOCK RETAINING WALL PAD TURNED BLOCK