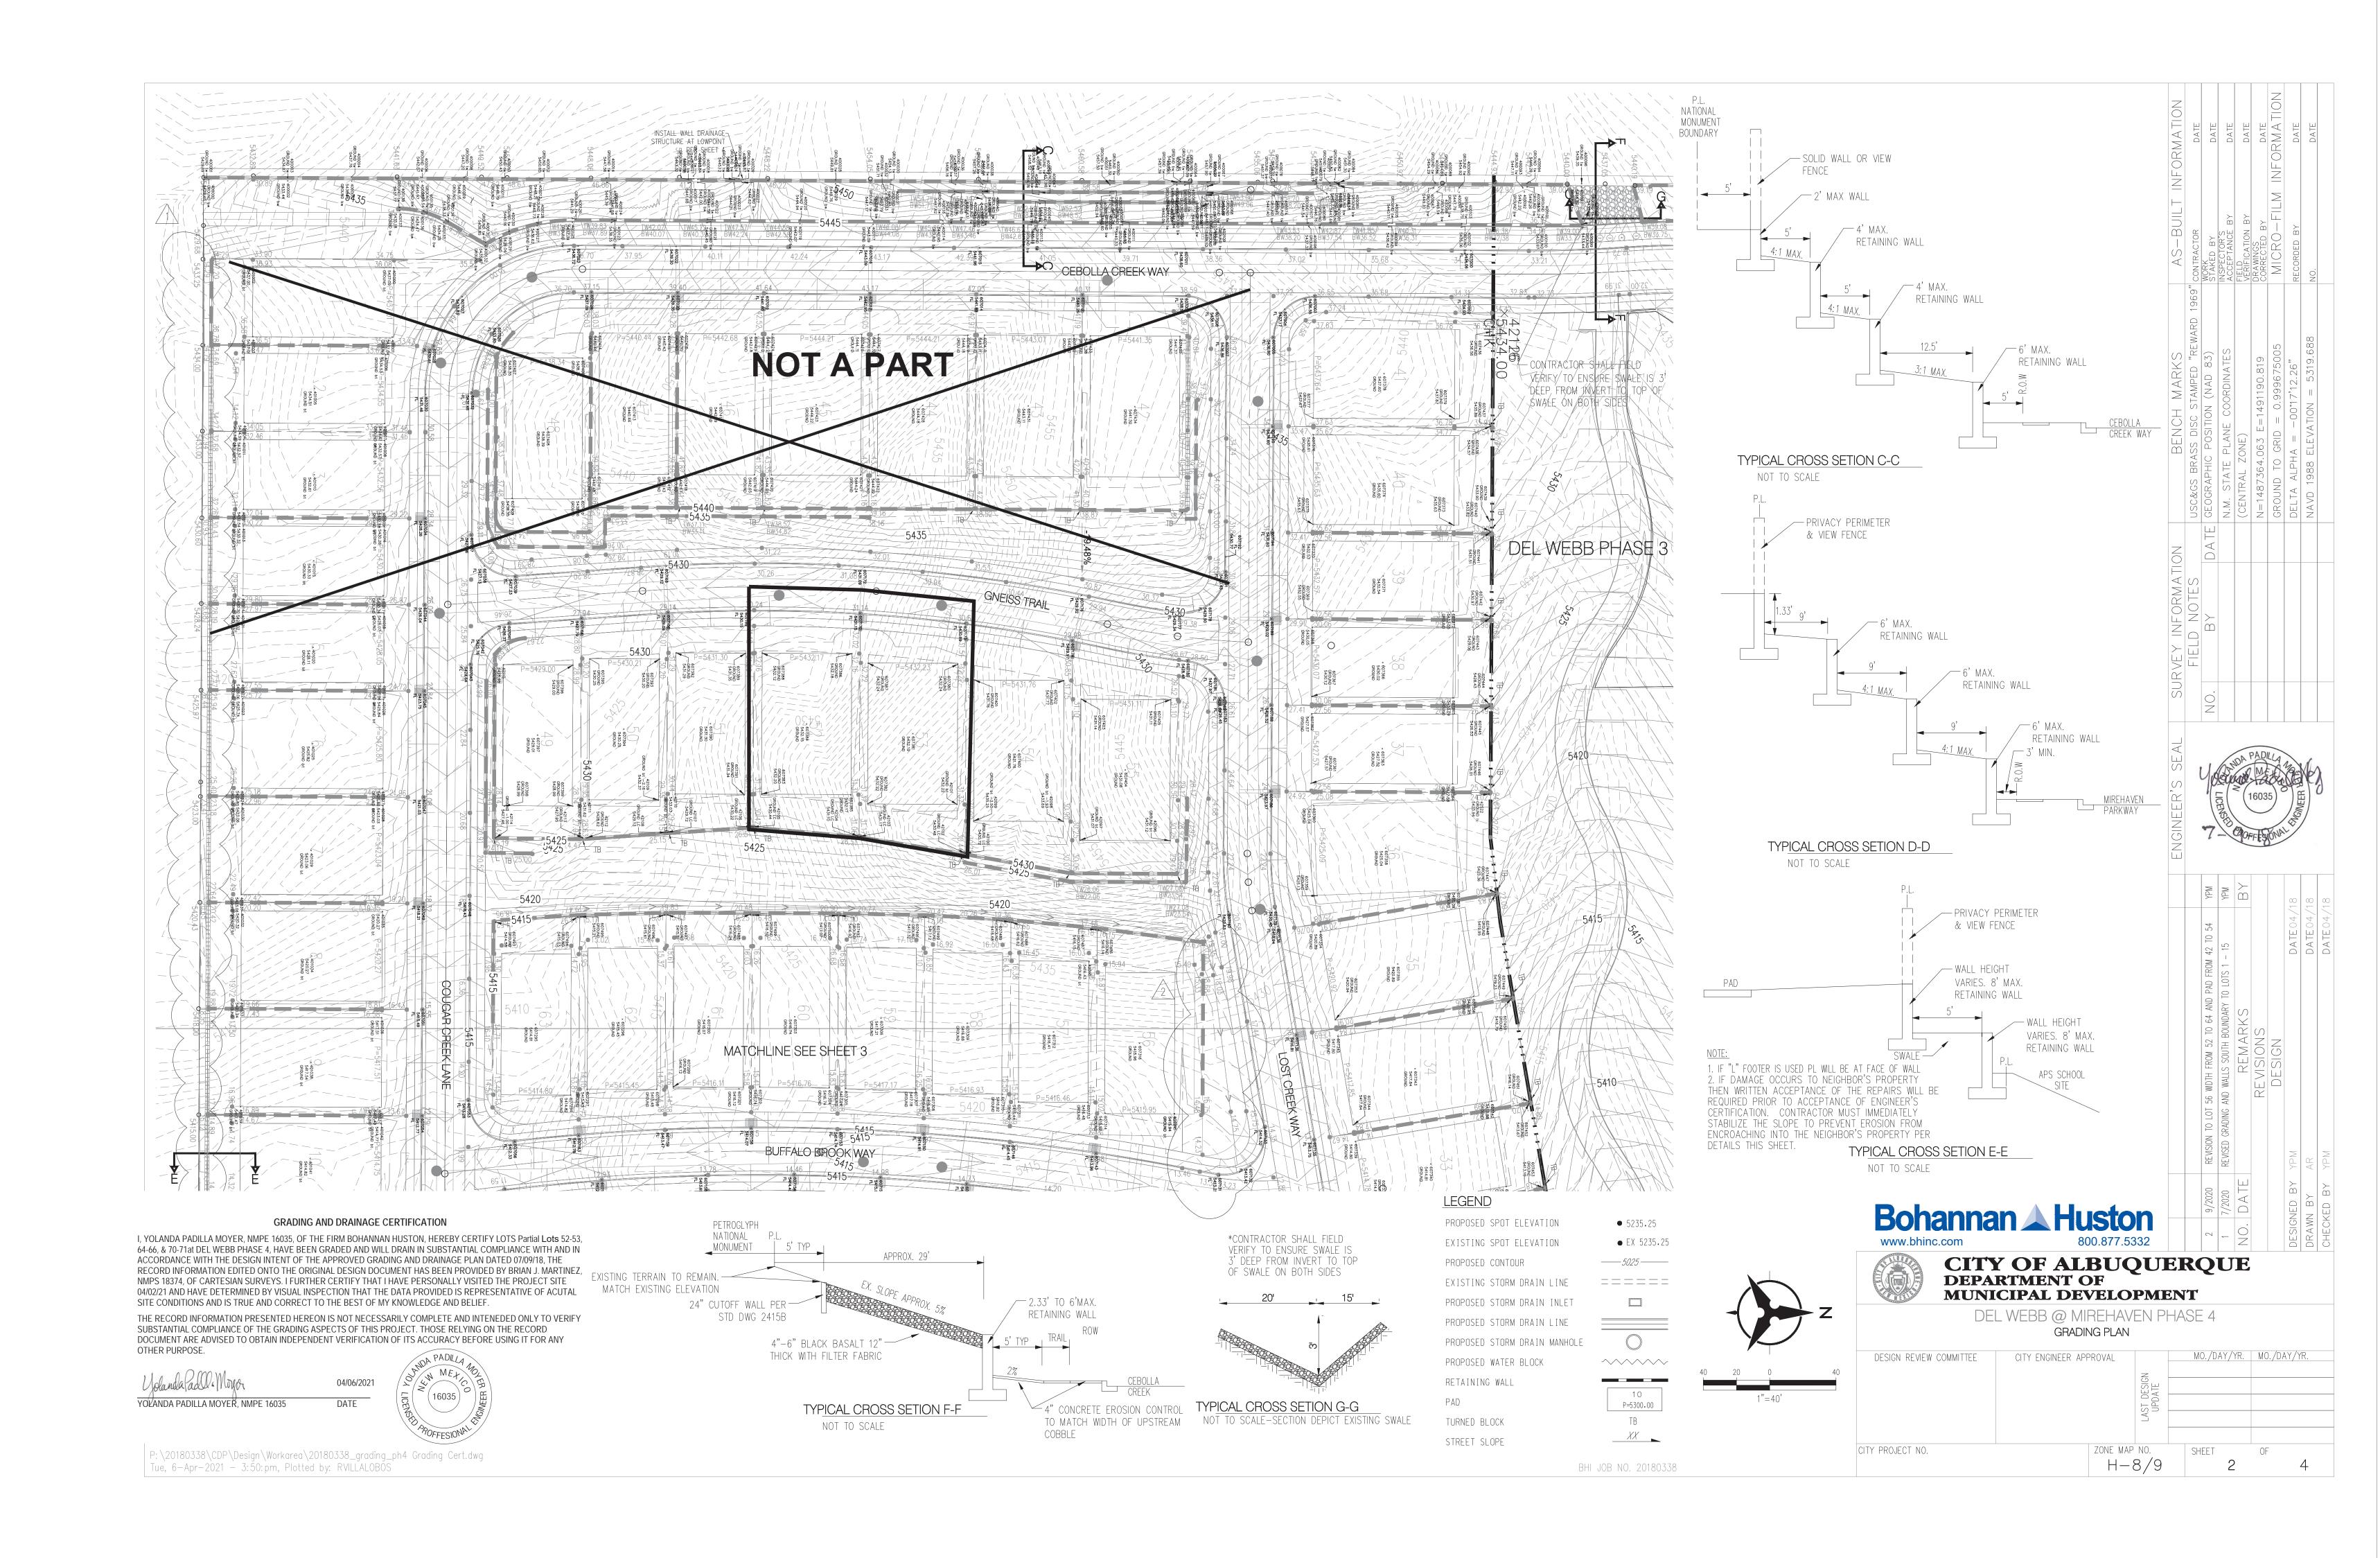

Phase 3B - DRB Case No. 1006864

Dear Ernest,

We are submitting a partial grading and drainage certification for Del Webb @ Mirehaven Phase 4. The partial certification includes Lots 52-53, 64-66, & 70-71. Enclosed for your review is the approved grading and drainage plan dated 07/09/18. These lots have been graded; retaining walls, curb and gutter, and downstream infrastructure have been constructed.

After reviewing these as-built elevations and visiting the site on 04/02/21, it is my belief that the above lots have been graded in substantial compliance with the approved grading and drainage plan and that the interim drainage improvements allow runoff to be managed in the interim condition.