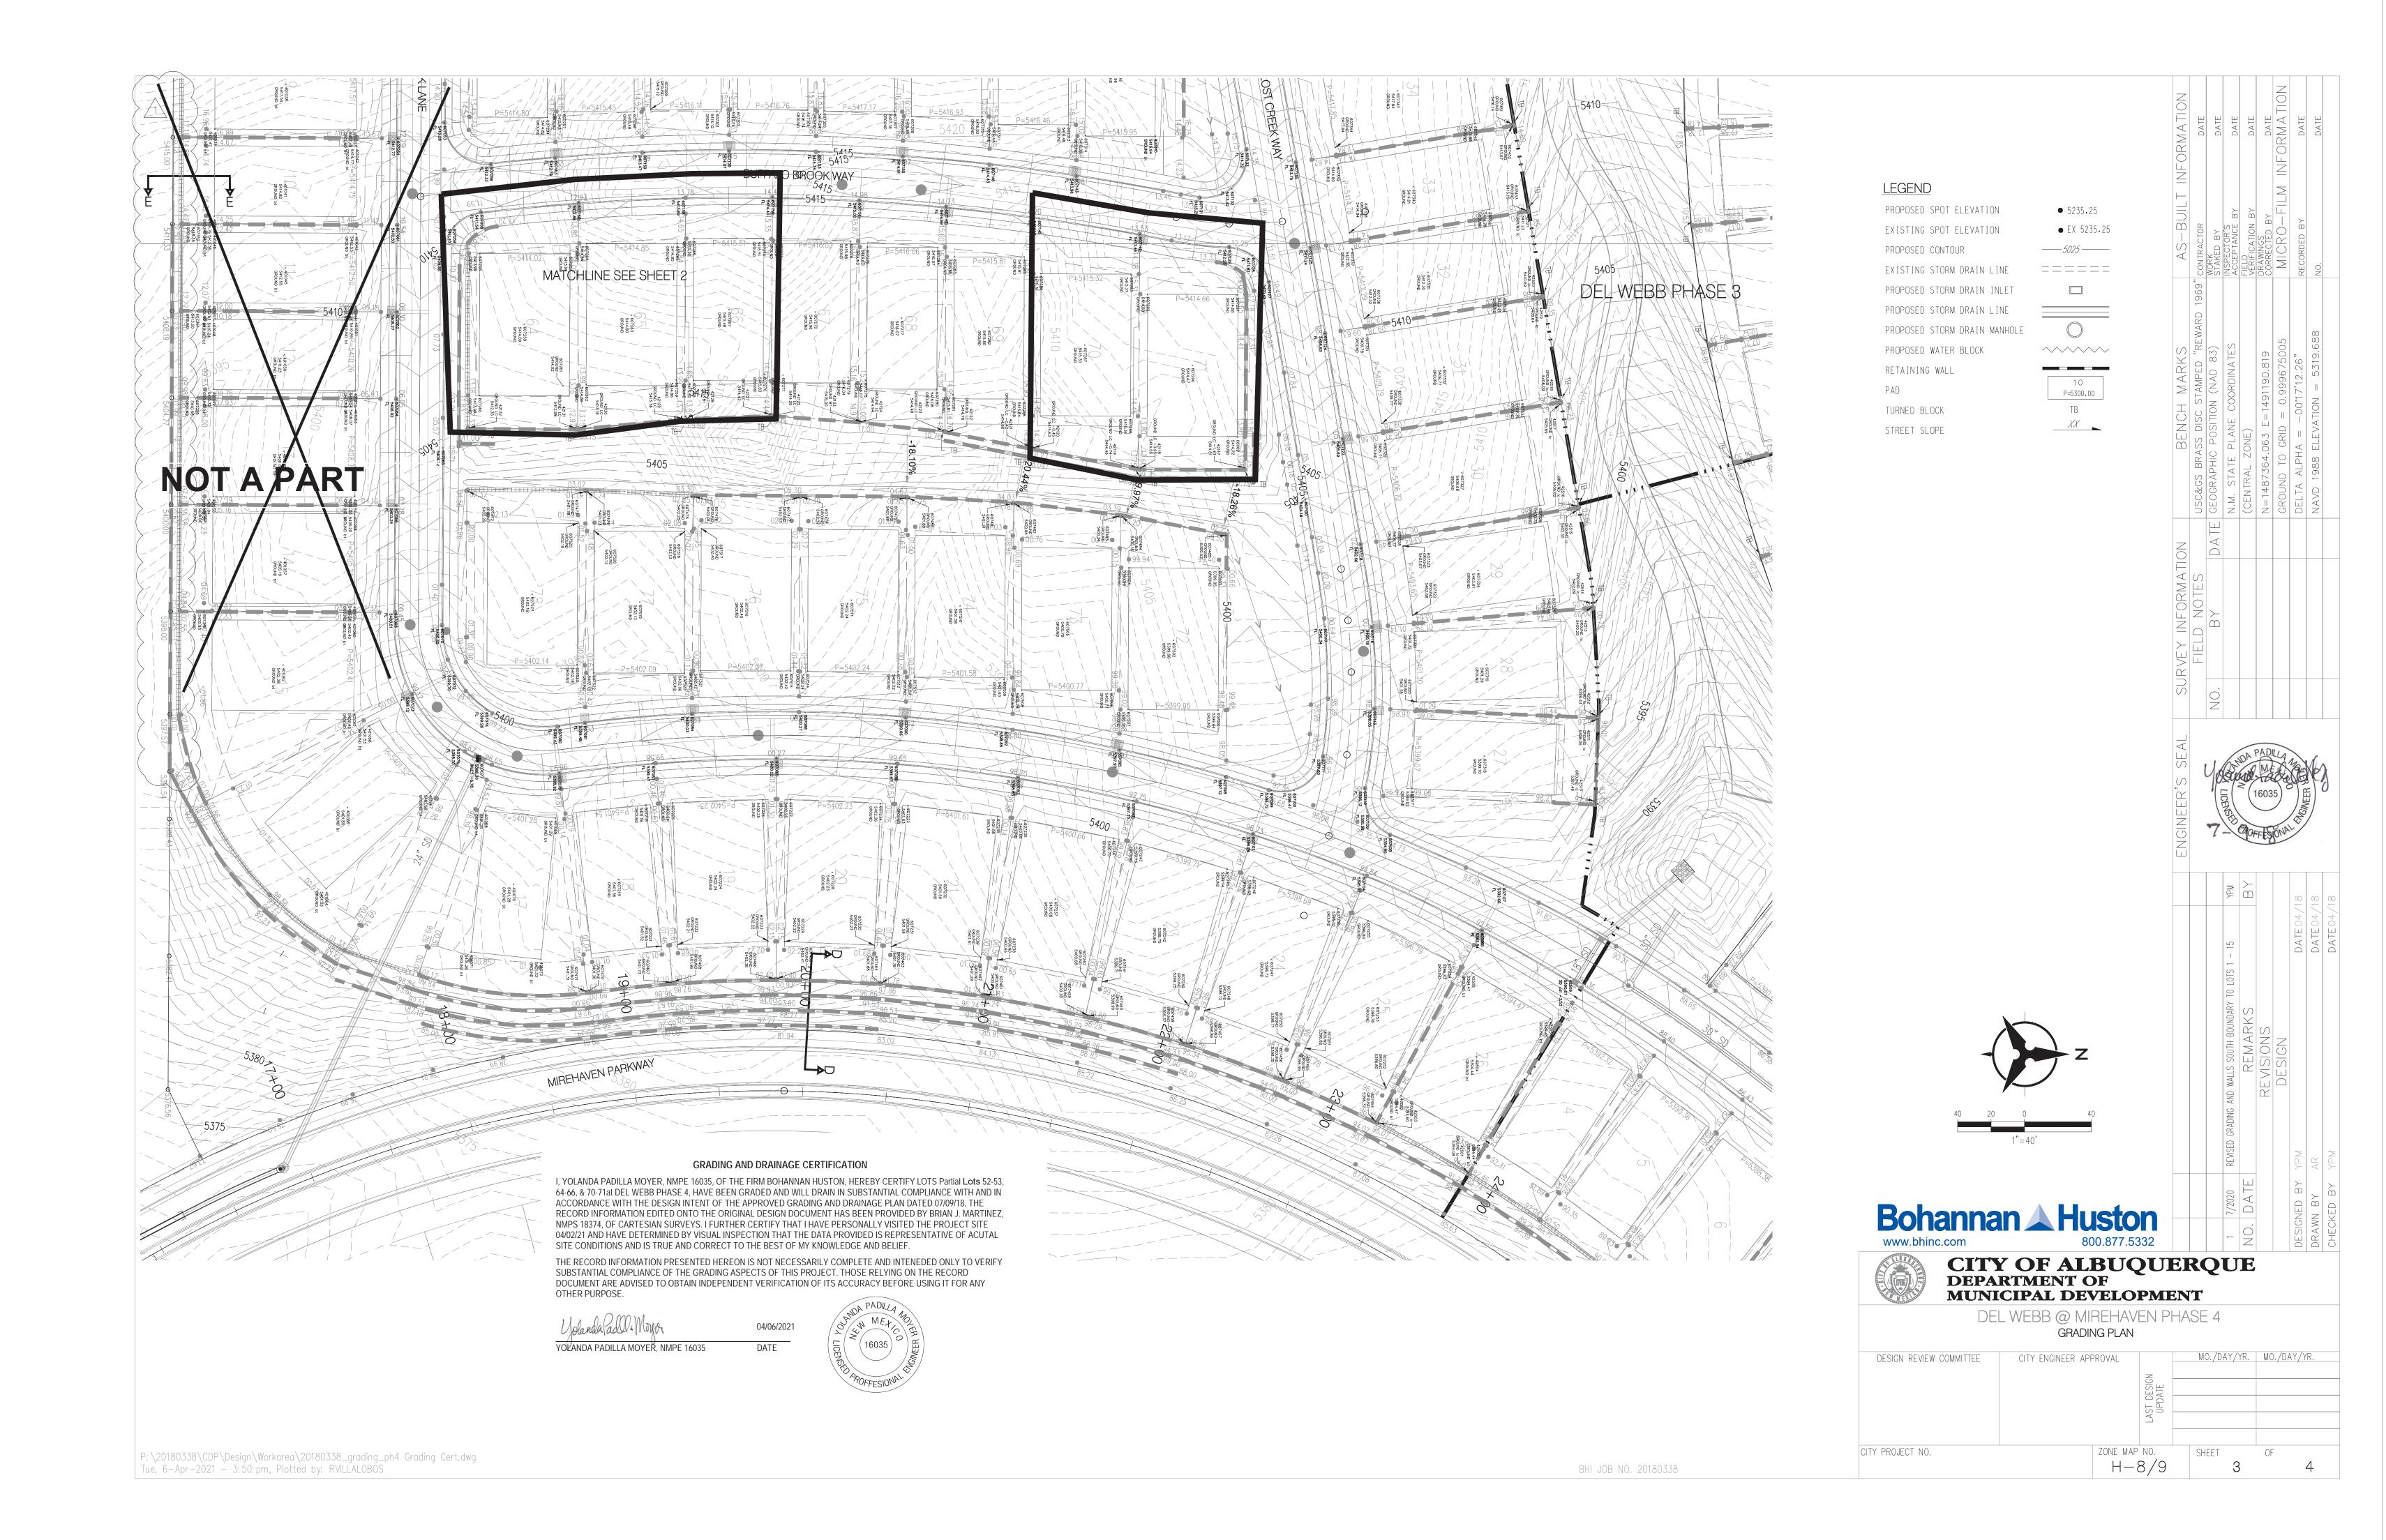

Phase 3B - DRB Case No. 1006864

Dear Ernest,

We are submitting a partial grading and drainage certification for Del Webb @ Mirehaven Phase 4. The partial certification includes Lots 52-53, 64-66, & 70-71. Enclosed for your review is the approved grading and drainage plan dated 07/09/18. These lots have been graded; retaining walls, curb and gutter, and downstream infrastructure have been constructed.

After reviewing these as-built elevations and visiting the site on 04/02/21, it is my belief that the above lots have been graded in substantial compliance with the approved grading and drainage plan and that the interim drainage improvements allow runoff to be managed in the interim condition.