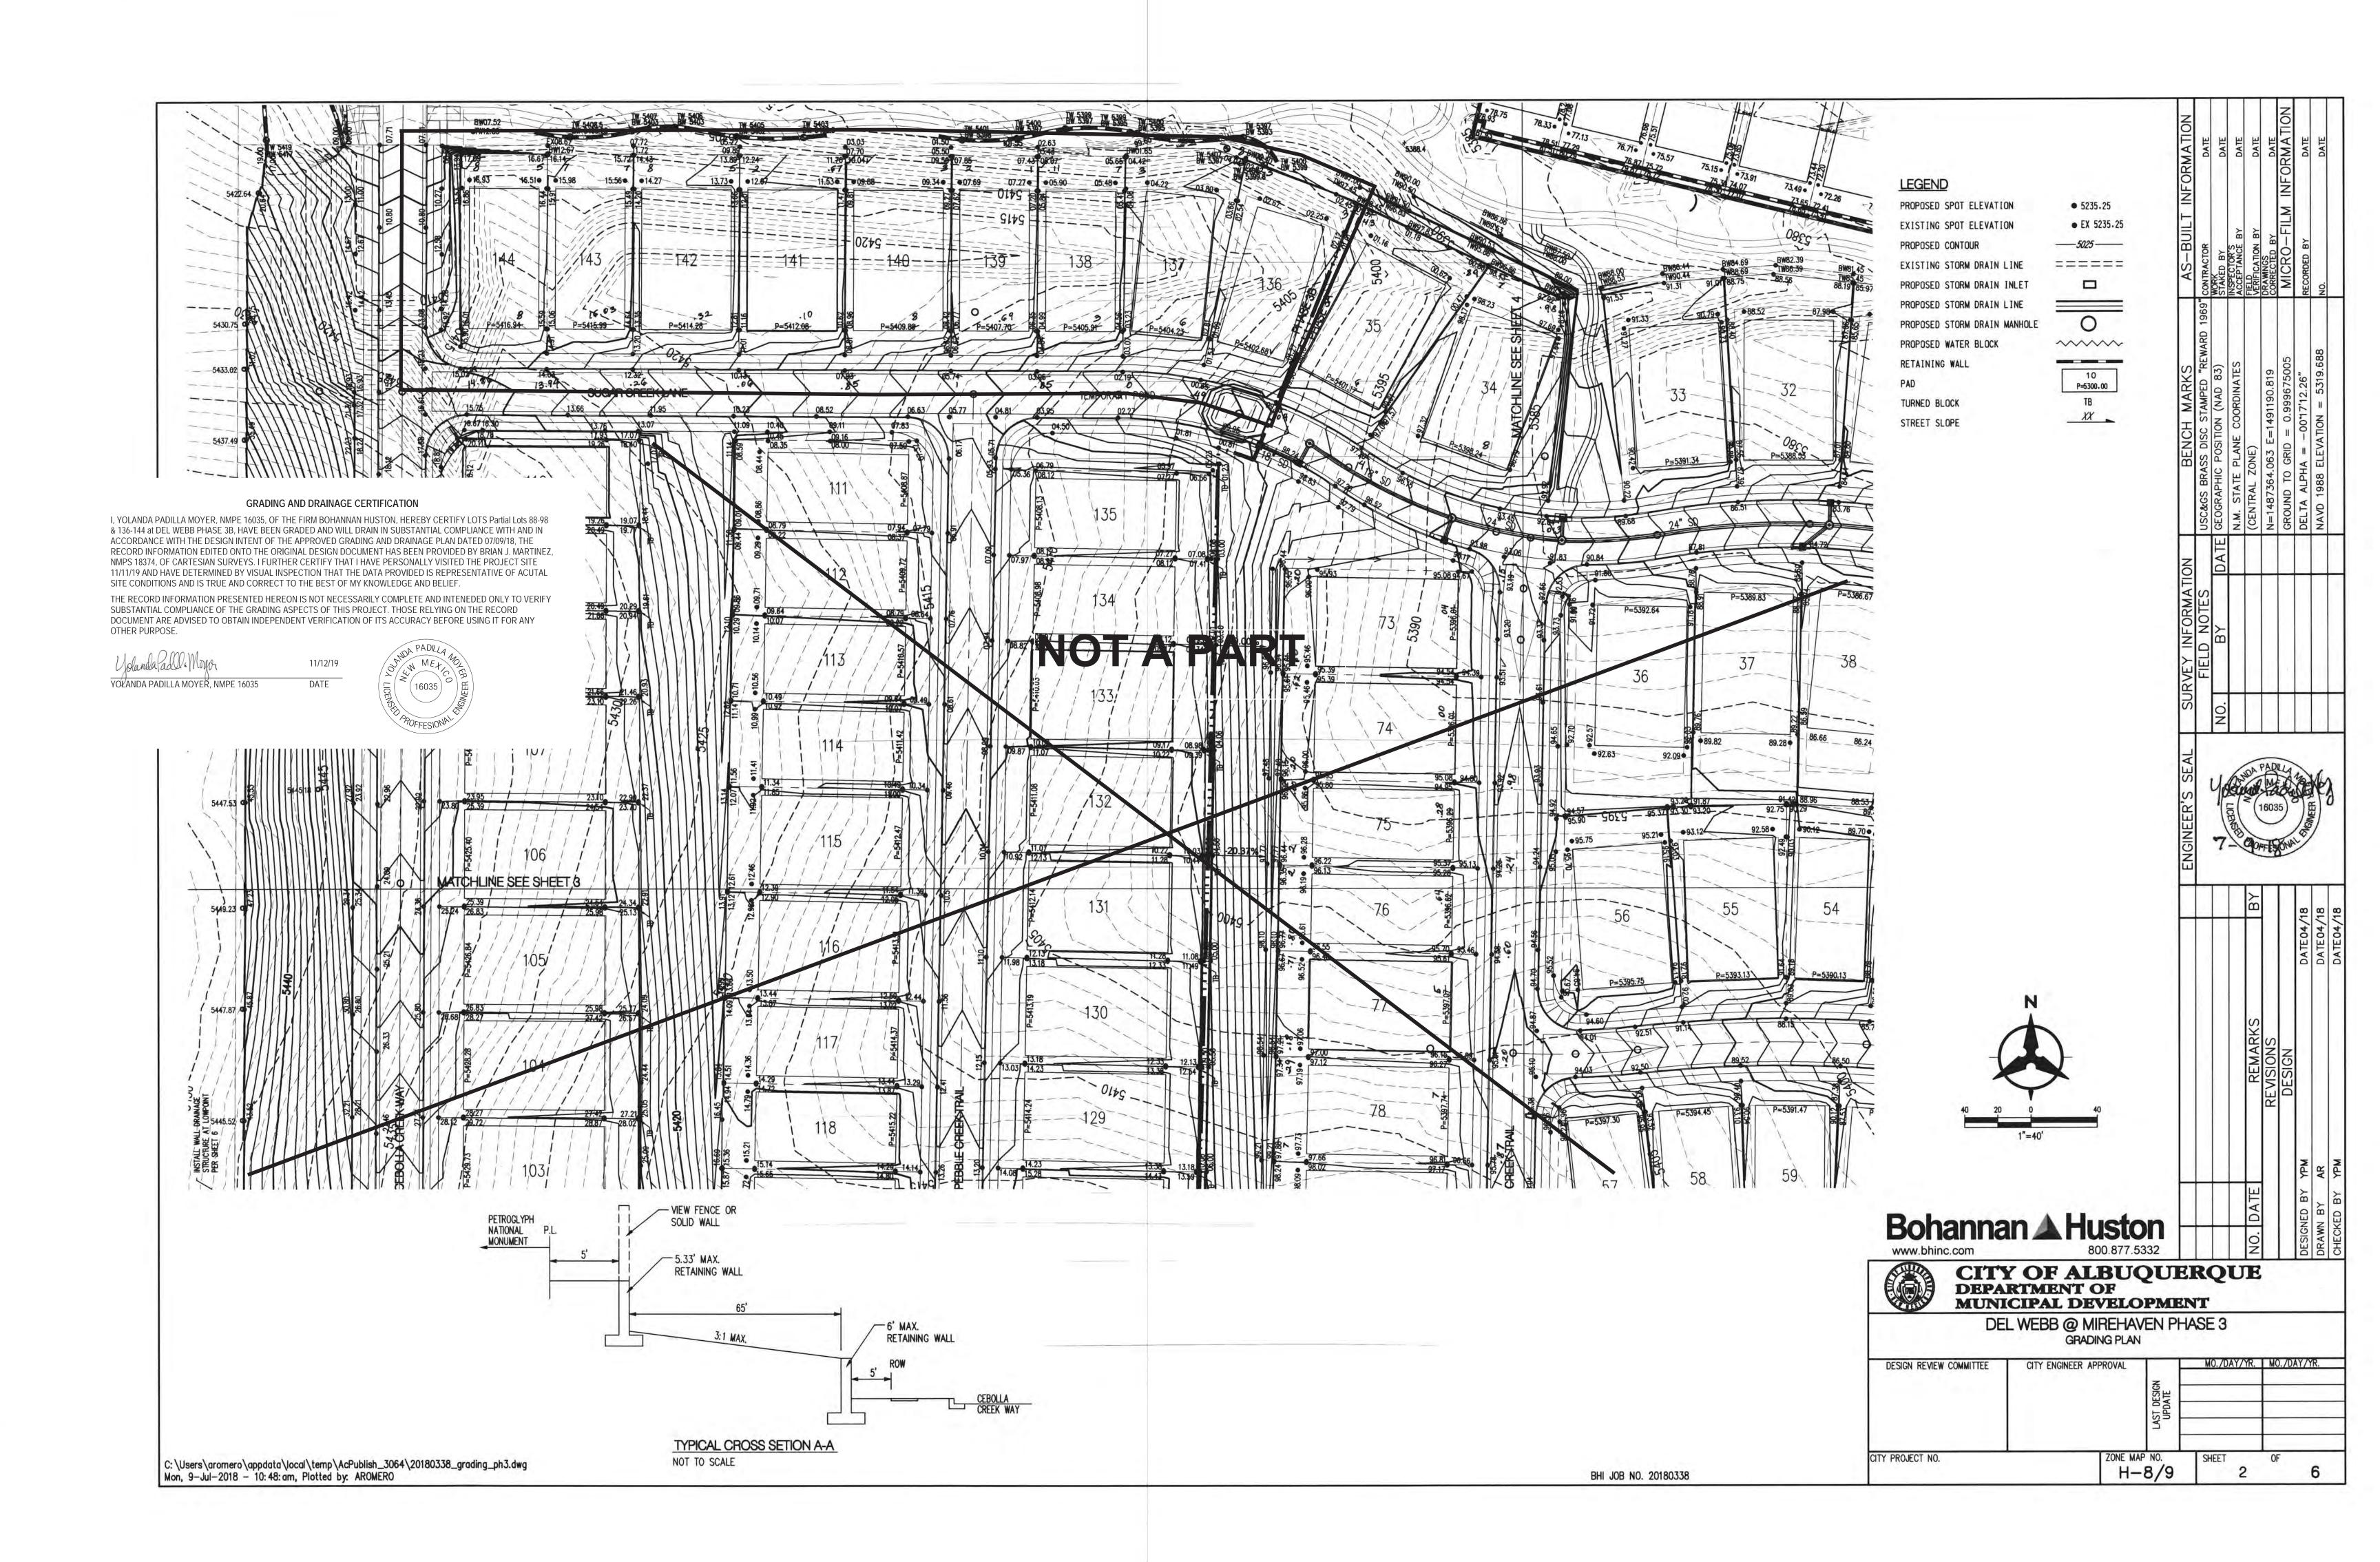

#### GRADING AND DRAINAGE CERTIFICATION I, YOLANDA PADILLA MOYER, NMPE 16035, OF THE FIRM BOHANNAN HUSTON, HEREBY CERTIFY LOTS Partial Lots 88-98 & 136-144 at DEL WEBB PHASE 3B, HAVE BEEN GRADED AND WILL DRAIN IN SUBSTANTIAL COMPLIANCE WITH AND IN ACCORDANCE WITH THE DESIGN INTENT OF THE APPROVED GRADING AND DRAINAGE PLAN DATED 07/09/18, THE RECORD INFORMATION EDITED ONTO THE ORIGINAL DESIGN DOCUMENT HAS BEEN PROVIDED BY BRIAN J. MARTINEZ, NMPS 18374, OF CARTESIAN SURVEYS. I FURTHER CERTIFY THAT I HAVE PERSONALLY VISITED THE PROJECT SITE 11/11/19 AND HAVE DETERMINED BY VISUAL INSPECTION THAT THE DATA PROVIDED IS REPRESENTATIVE OF ACUTAL THE RECORD INFORMATION PRESENTED HEREON IS NOT NECESSARILY COMPLETE AND INTENEDED ONLY TO VERIFY SUBSTANTIAL COMPLIANCE OF THE GRADING ASPECTS OF THIS PROJECT. THOSE RELYING ON THE RECORD DOCUMENT ARE ADVISED TO OBTAIN INDEPENDENT VERIFICATION OF ITS ACCURACY BEFORE USING IT FOR ANY **LEGEND** PROPOSED SPOT ELEVATION • 5235.25 EXISTING SPOT ELEVATION ● EX 5235.25 YOLANDA PADILLA MOYER, NMPE 16035 PROPOSED CONTOUR -------===== EXISTING STORM DRAIN LINE PROPOSED STORM DRAIN INLET PROPOSED STORM DRAIN LINE PROPOSED STORM DRAIN MANHOLE PROPOSED WATER BLOCK ~~~~~ RETAINING WALL P=5300.00 TURNED BLOCK STREET SLOPE VERIFY TO ENSURE SWALE IS 3' DEEP FROM INVERT TO TOP OF SWALE ON BOTH SIDES 10149 -30 - DEL WEBB PHASE 4 Bohannan A Huston 800.877.5332 CITY OF ALBUQUERQUE DEPARTMENT OF PETROGLYPH NATIONAL P.L. MONUMENT 5' TYP \*CONTRACTOR SHALL FIELD VERIFY TO ENSURE SWALE IS 3' DEEP FROM INVERT TO TOP OF SWALE ON BOTH SIDES Point Table MUNICIPAL DEVELOPMENT APPROX. 29' TW EXISTING TERRAIN TO REMAIN. MATCH EXISTING ELEVATION DEL WEBB @ MIREHAVEN PHASE 3 5438.00\* 5433.72 5437.00\* 5433.71 GRADING PLAN 2.33' TO 6'MAX. RETAINING WALL 5436.00\* 5433.70 24" CUTOFF WALL PER— STD DWG 2415B 5437.00\* MO./DAY/YR. | MO./DAY/YR. DESIGN REVIEW COMMITTEE CITY ENGINEER APPROVAL 5433.71 5438.00\* 5433.72 4"-6" BLACK BASALT 12" — THICK WITH FILTER FABRIC \*EXISTING ELEVATION TYPICAL CROSS SETION G-G NOT TO SCALE-SECTION DEPICT EXISTING SWALE TYPICAL CROSS SETION F-F C: \Users\aromero\appdata\local\temp\AcPublish\_3064\20180338\_grading\_ph3.dwg Mon, 9-Jul-2018 - 10:48:am, Plotted by: AROMERO CITY PROJECT NO.

4" CONCRETE EROSION CONTROL TO

MATCH WIDTH OF UPSTREAM COBBLE

NOT TO SCALE

ZONE MAP NO.

BHI JOB NO. 20180338

H-8/9

SHEET

November 12, 2019