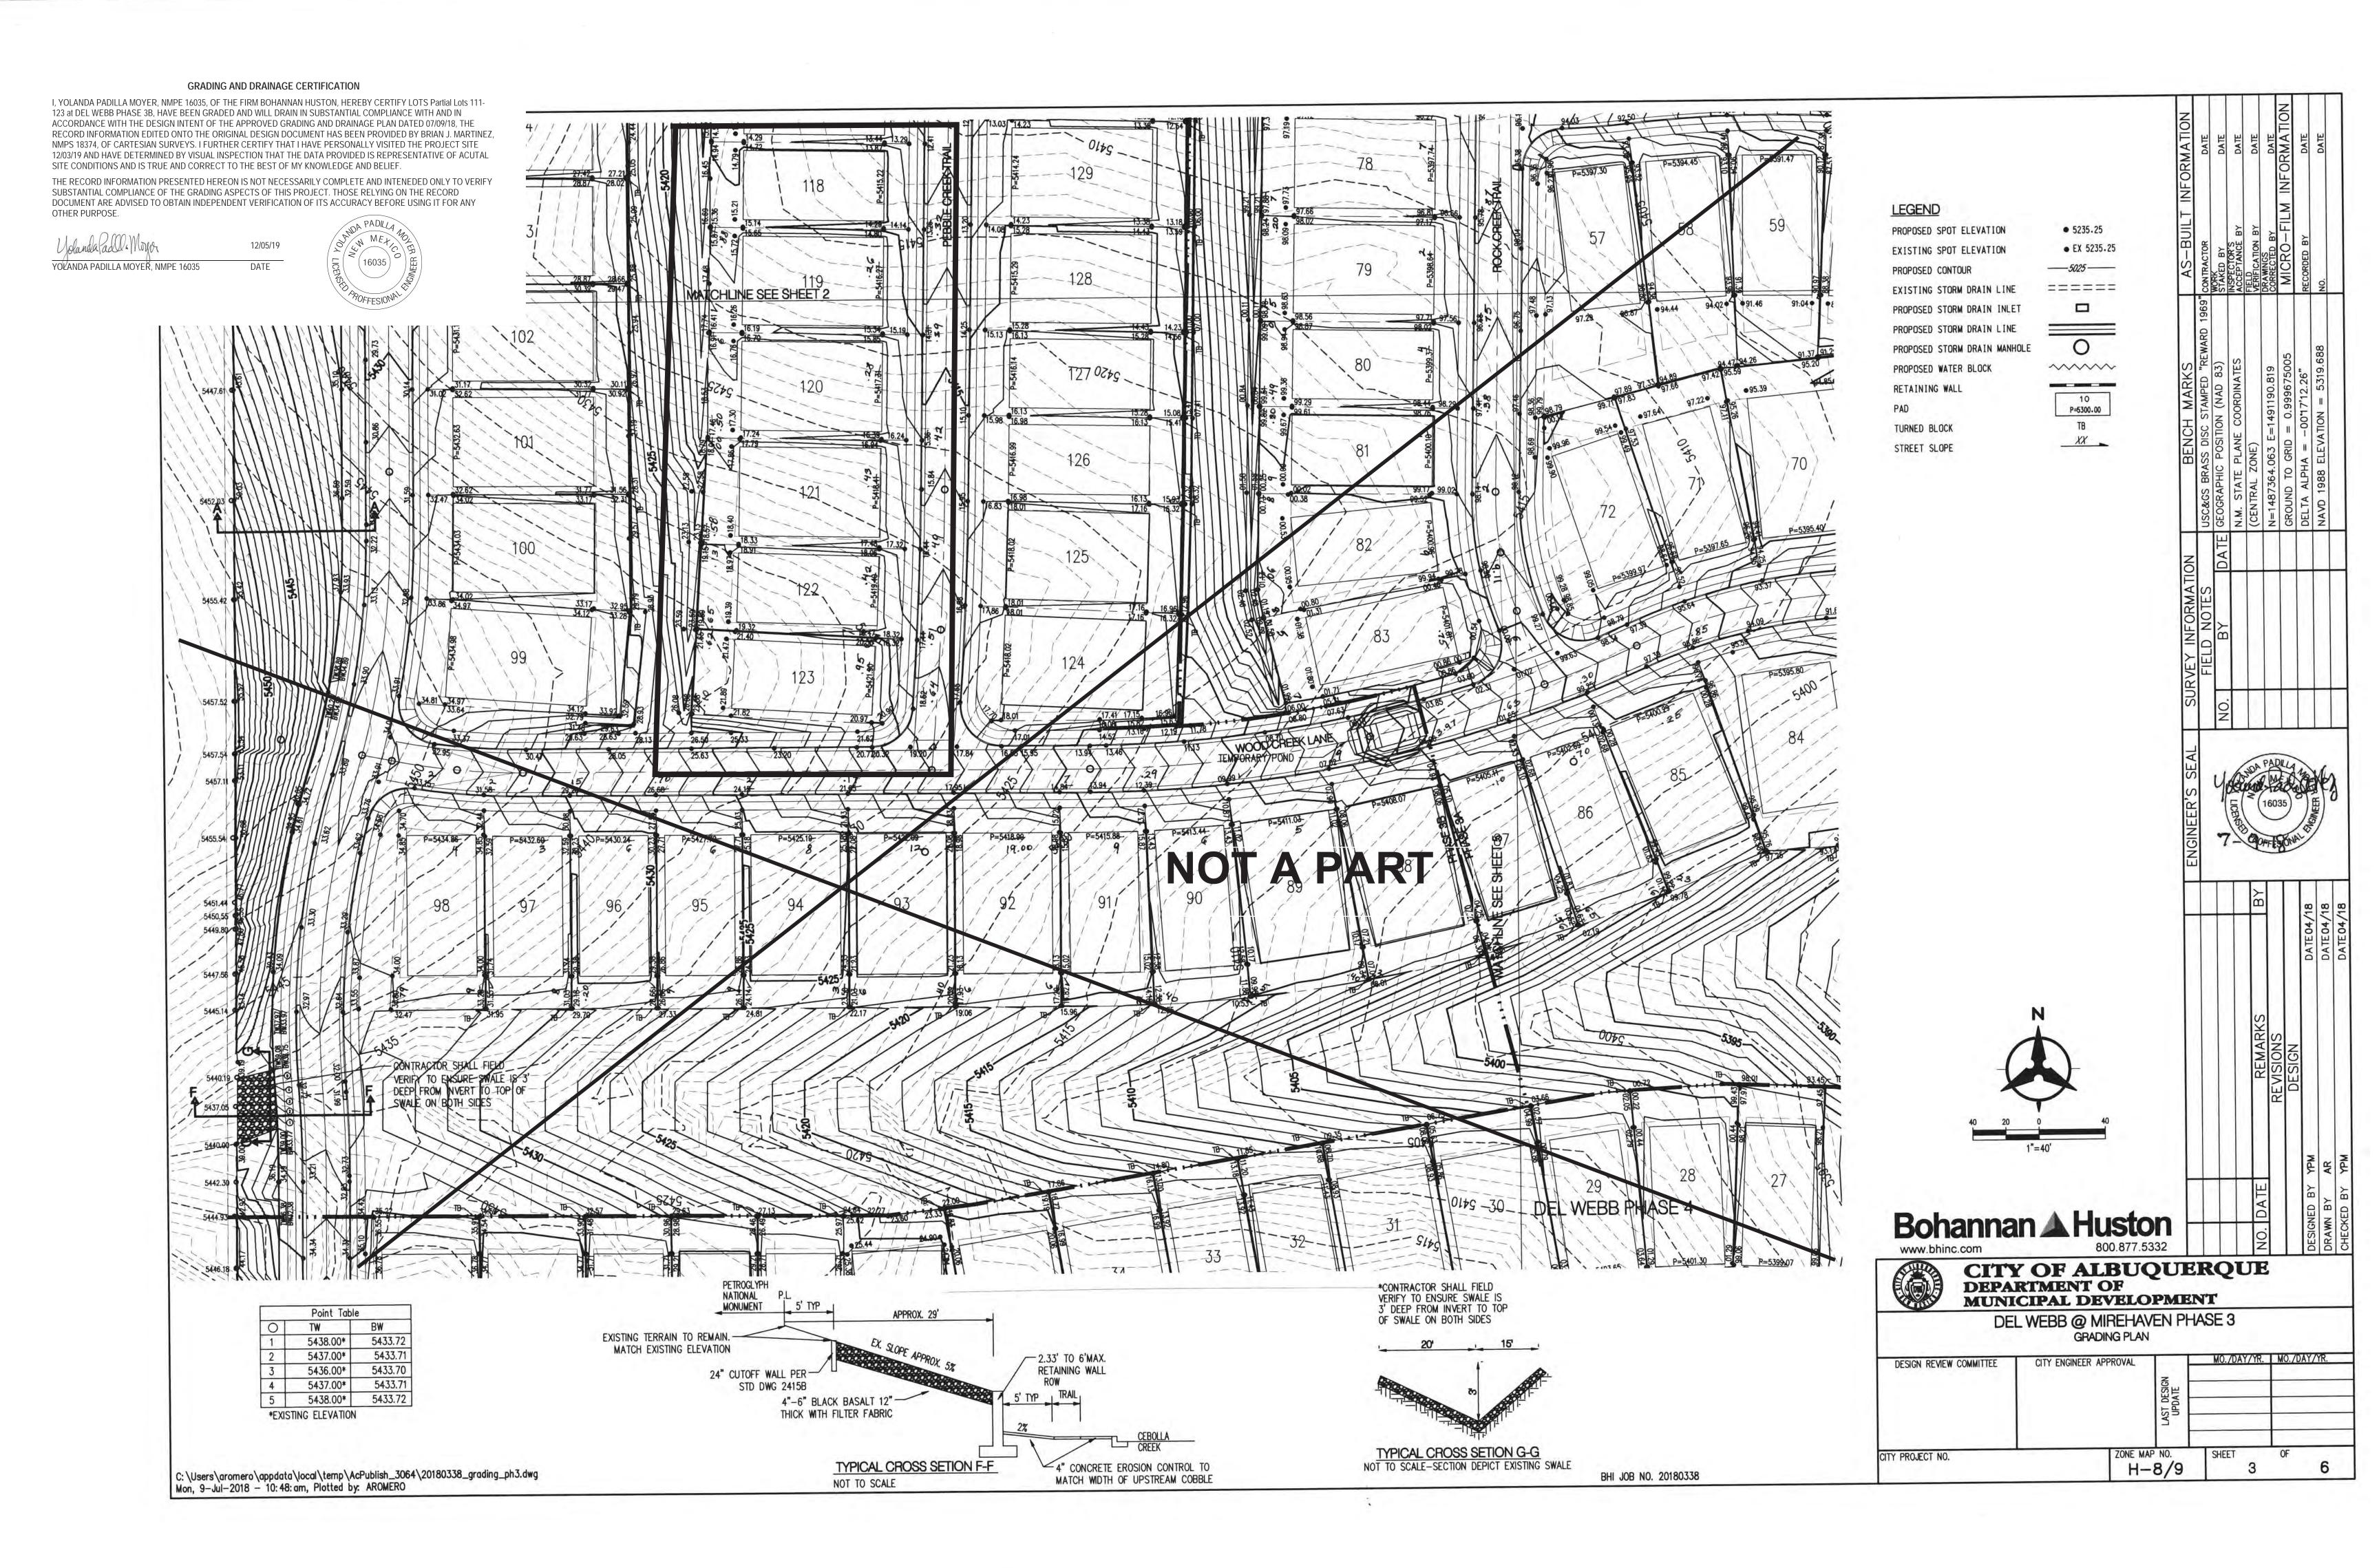

Mirehaven

Phase 3B - DRB Case No. 1006864

Dear Shahab,

We are submitting a partial grading and drainage certification for Del Webb @ Mirehaven Phase 3B. The partial certification includes Lots 111-123. Enclosed for your review is the approved grading and drainage plan dated 07/09/18. These lots have been graded; retaining walls, curb and gutter, and downstream infrastructure have been constructed.

After reviewing these as-built elevations and visiting the site on 12/03/19, it is my belief that the above lots have been graded in substantial compliance with the approved grading and drainage plan and that the interim drainage improvements allow runoff to be managed in the interim condition.

Your review and approval is requested for Building Permit Approval for the above listed buildings. I appreciate your time and consideration. If you have questions or require additional information, please contact me at 823-1000.