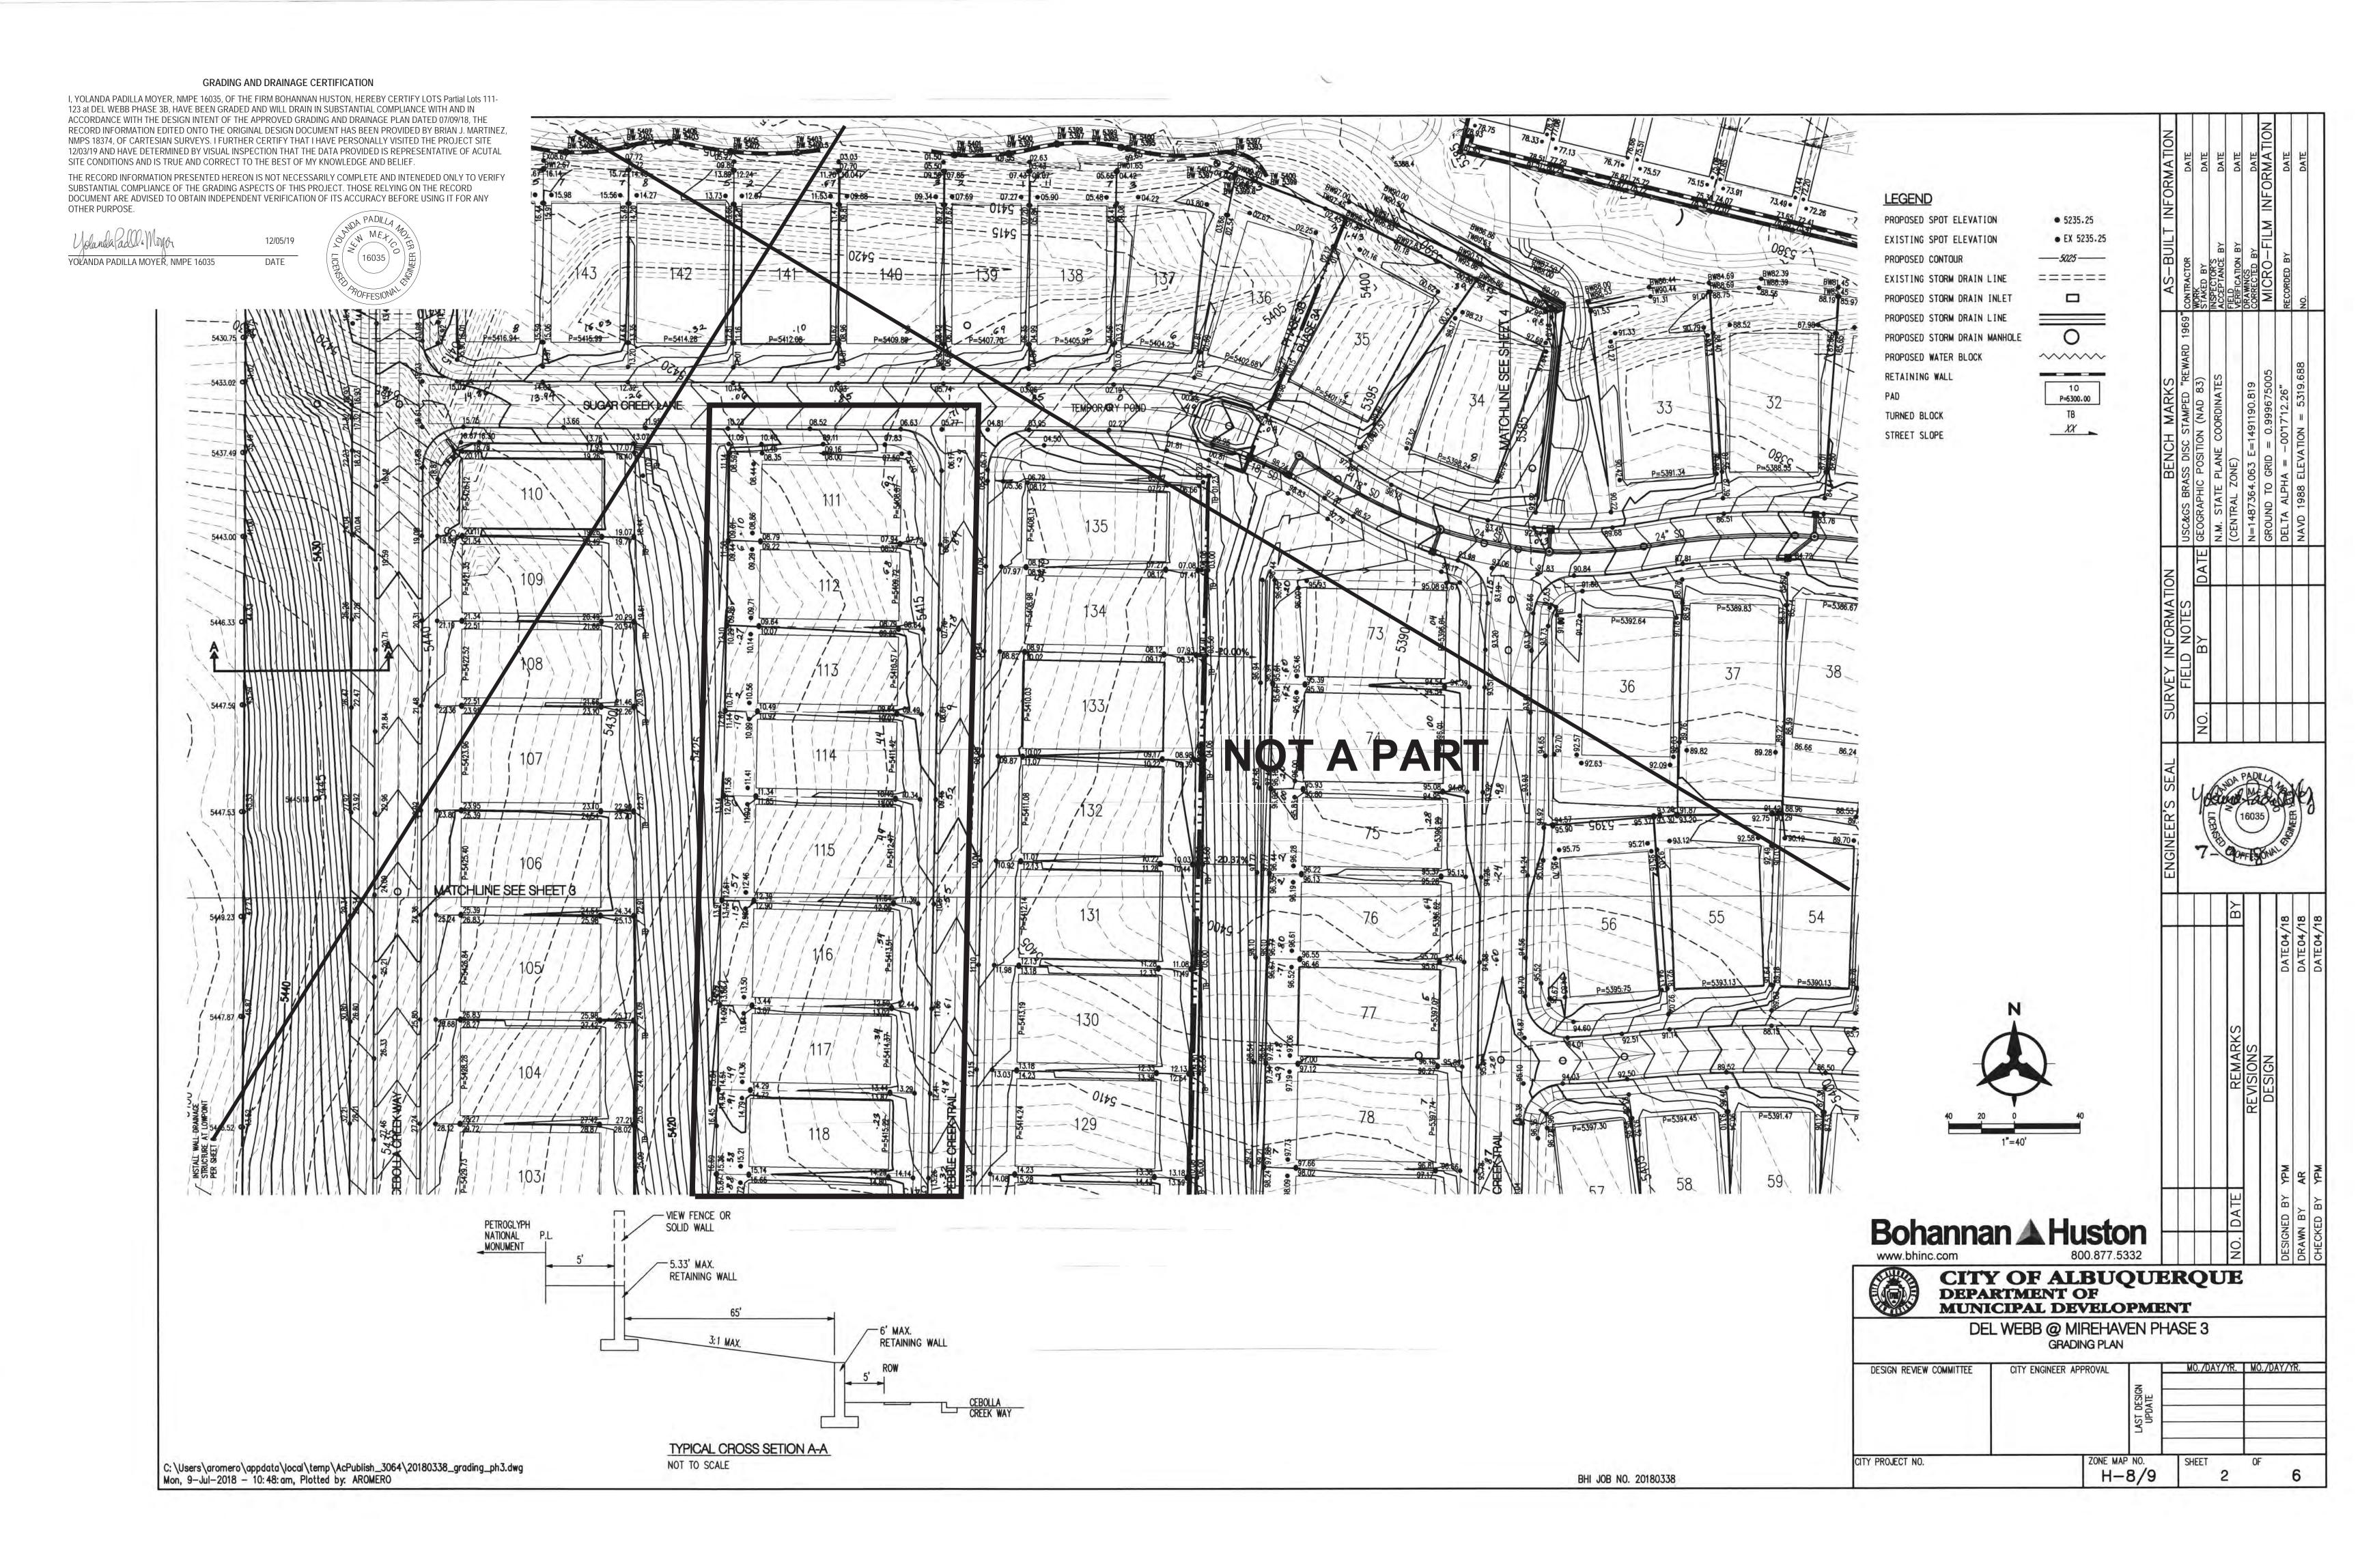

Mirehaven

Phase 3B - DRB Case No. 1006864

Dear Shahab,

We are submitting a partial grading and drainage certification for Del Webb @ Mirehaven Phase 3B. The partial certification includes Lots 111-123. Enclosed for your review is the approved grading and drainage plan dated 07/09/18. These lots have been graded; retaining walls, curb and gutter, and downstream infrastructure have been constructed.

After reviewing these as-built elevations and visiting the site on 12/03/19, it is my belief that the above lots have been graded in substantial compliance with the approved grading and drainage plan and that the interim drainage improvements allow runoff to be managed in the interim condition.

Your review and approval is requested for Building Permit Approval for the above listed buildings. I appreciate your time and consideration. If you have questions or require additional information, please contact me at 823-1000.