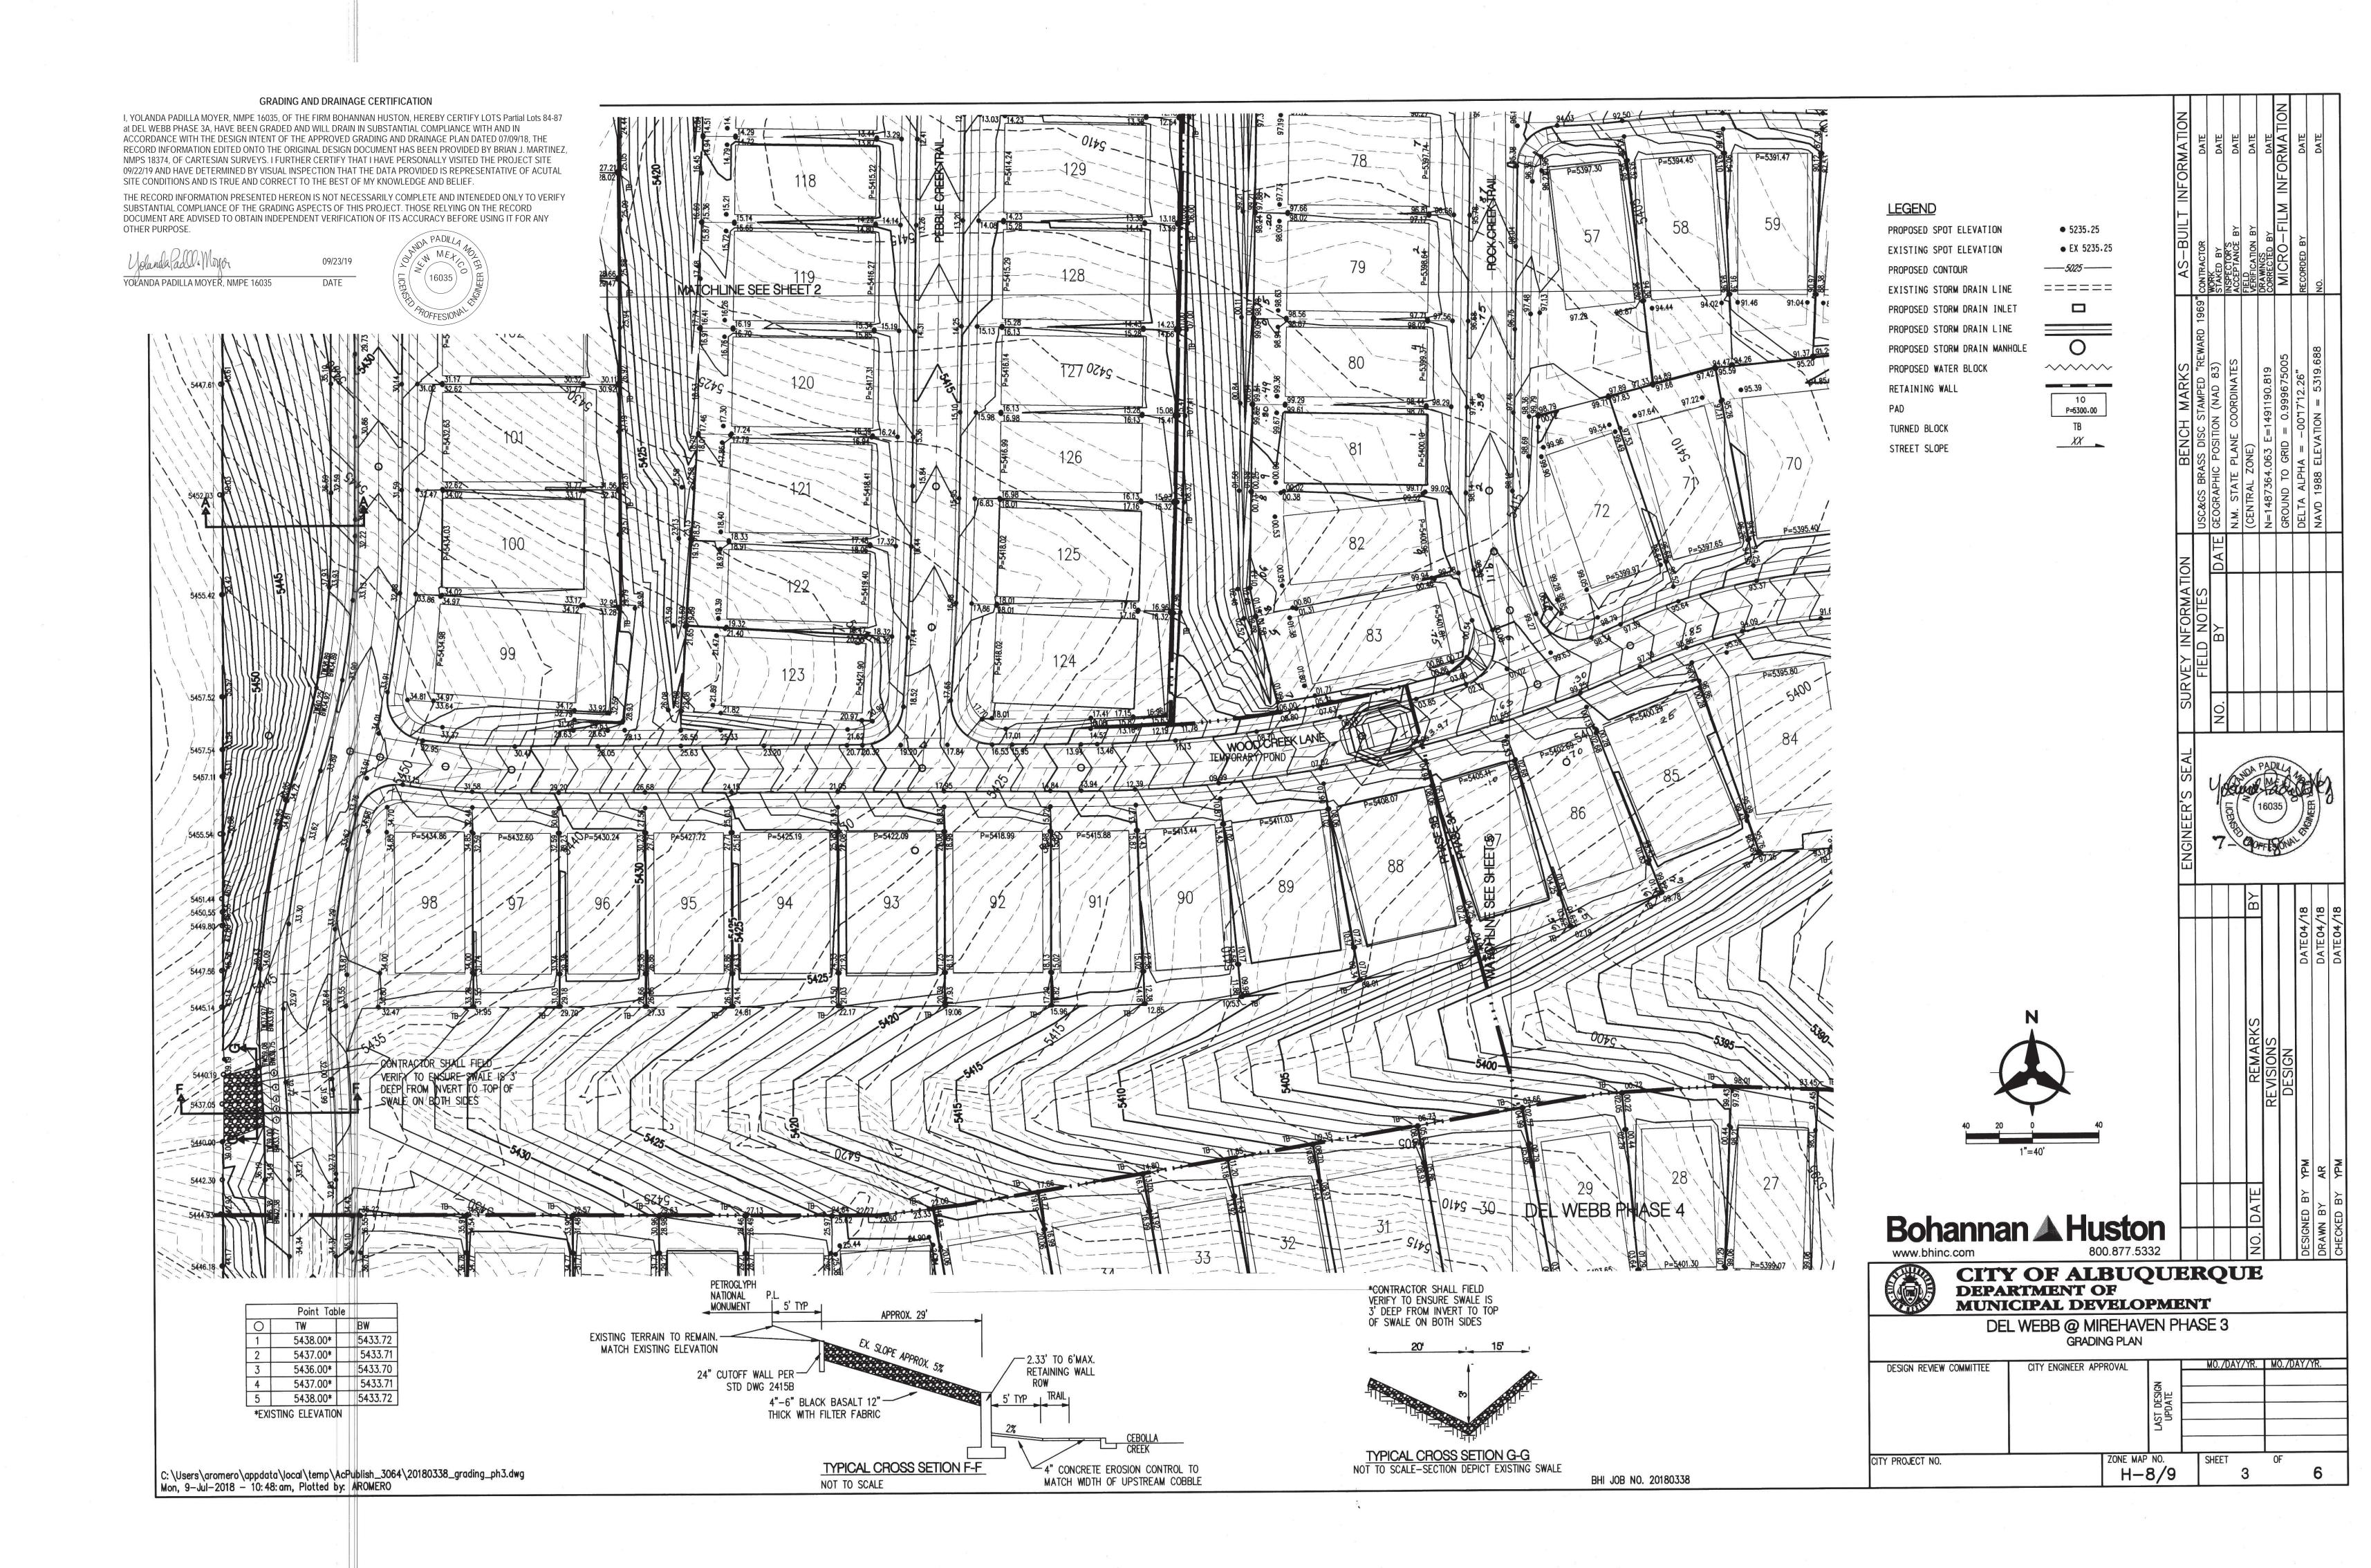

# GRADING AND DRAINAGE CERTIFICATION I, YOLANDA PADILLA MOYER, NMPE 16035, OF THE FIRM BOHANNAN HUSTON, HEREBY CERTIFY LOTS Partial Lots 84-87 at DEL WEBB PHASE 3A, HAVE BEEN GRADED AND WILL DRAIN IN SUBSTANTIAL COMPLIANCE WITH AND IN ACCORDANCE WITH THE DESIGN INTENT OF THE APPROVED GRADING AND DRAINAGE PLAN DATED 07/09/18, THE RECORD INFORMATION EDITED ONTO THE ORIGINAL DESIGN DOCUMENT HAS BEEN PROVIDED BY BRIAN J. MARTINEZ, NMPS 18374, OF CARTESIAN SURVEYS. I FURTHER CERTIFY THAT I HAVE PERSONALLY VISITED THE PROJECT SITE 09/22/19 AND HAVE DETERMINED BY VISUAL INSPECTION THAT THE DATA PROVIDED IS REPRESENTATIVE OF ACUTAL **LEGEND** THE RECORD INFORMATION PRESENTED HEREON IS NOT NECESSARILY COMPLETE AND INTENEDED ONLY TO VERIFY SUBSTANTIAL COMPLIANCE OF THE GRADING ASPECTS OF THIS PROJECT. THOSE RELYING ON THE RECORD PROPOSED SPOT ELEVATION DOCUMENT ARE ADVISED TO OBTAIN INDEPENDENT VERIFICATION OF ITS ACCURACY BEFORE USING IT FOR ANY 5235.25 OTHER PURPOSE. EXISTING SPOT ELEVATION ● EX 5235.25 PROPOSED CONTOUR -----5025 ------EXISTING STORM DRAIN LINE YOLANDA PADILLA MOYER, NMPE 16035 PROPOSED STORM DRAIN INLET PROPOSED STORM DRAIN LINE PROPOSED STORM DRAIN MANHOLE PROPOSED WATER BLOCK **~~~~~** RETAINING WALL P=5300.00 TURNED BLOCK STREET SLOPE PULTE @ MIREHAVEN PHASE 2/ Bohannan A Huston CITY OF ALBUQUERQUE DEPARTMENT OF MUNICIPAL DEVELOPMENT DEL WEBB @ MIREHAVEN PHASE 3 GRADING PLAN DESIGN REVIEW COMMITTEE CITY ENGINEER APPROVAL MO./DAY/YR. | MO./DAY/YR. C: \Users\aromero\appdata\local\temp\AcPublish\_3064\20180338\_grading\_ph3.dwg Mon, 9-Jul-2018 - 10: 49: am, Plotted by: AROMERO 650482 H-8/9BHI JOB NO. 20180338