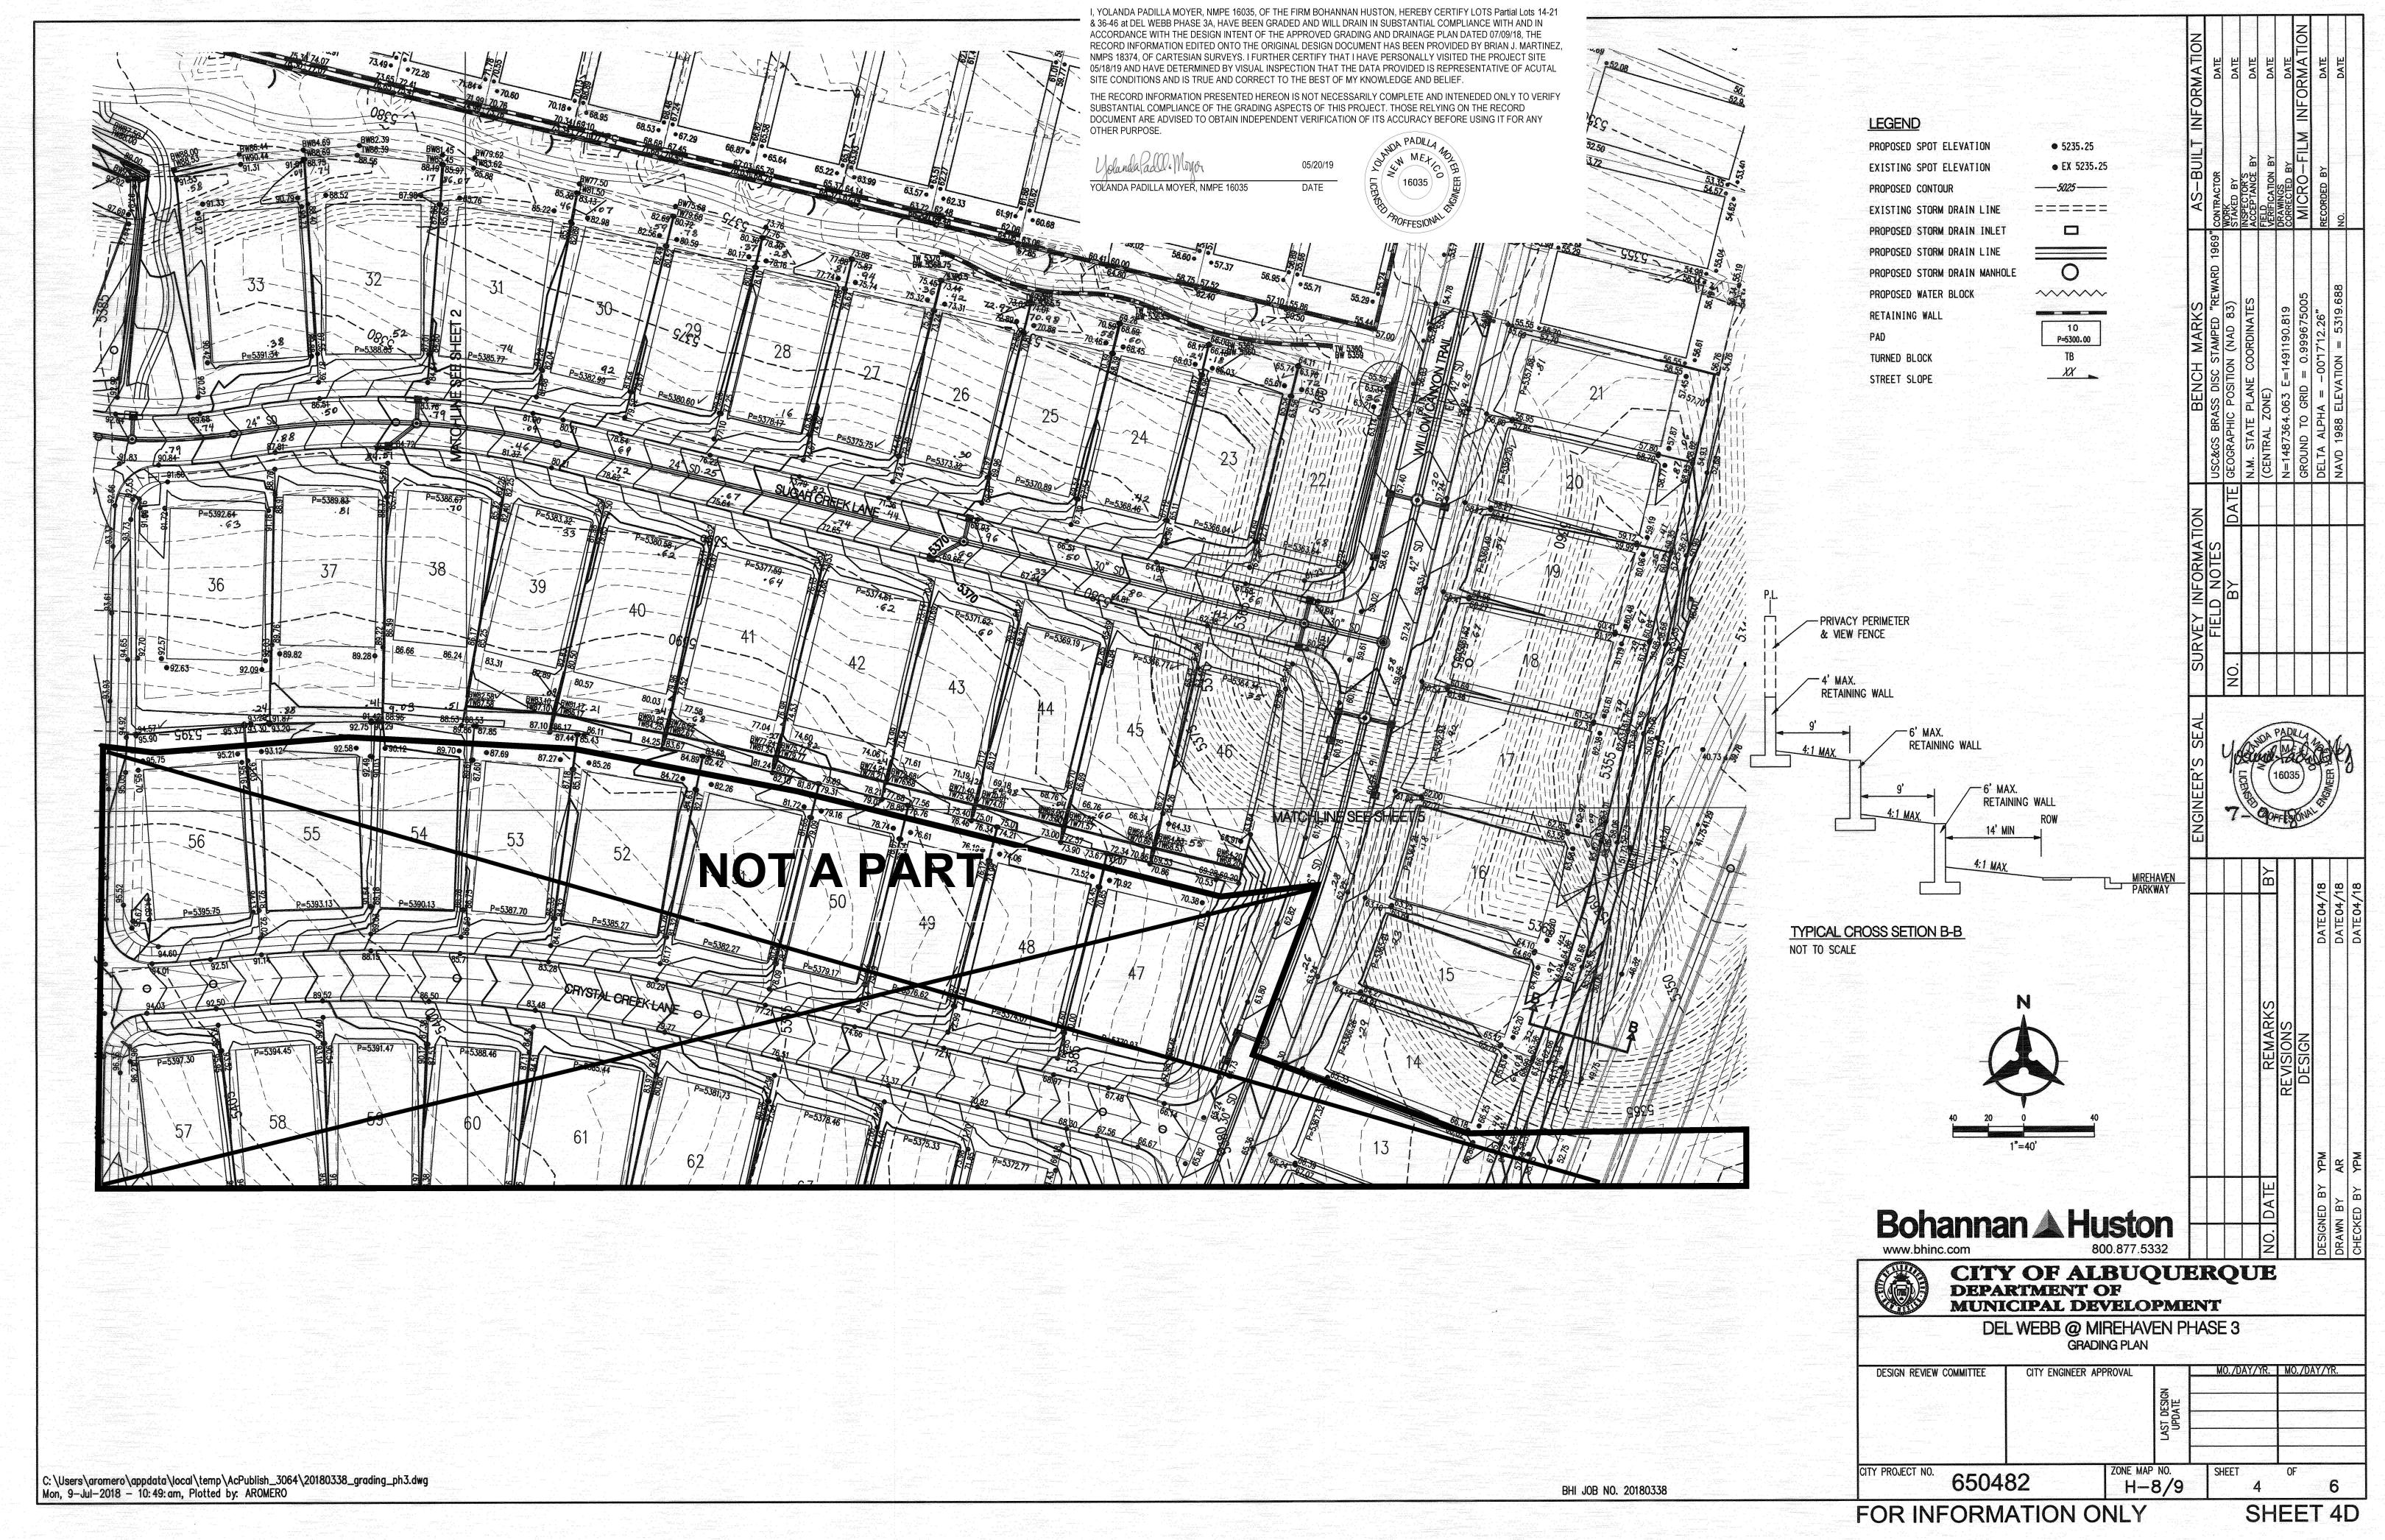

@ Mirehaven

Phase 3A - DRB Case No. 1006864

Dear Shahab,

We are submitting a partial grading and drainage certification for Del Webb @ Mirehaven Phase 3A. The partial certification includes Lots 14-21 & 36-46. Enclosed for your review is the approved grading and drainage plan dated 07/09/18. These lots have been graded; retaining walls, curb and gutter, and downstream infrastructure have been constructed.

After reviewing these as-built elevations and visiting the site on 05/18/19, it is my belief that the above lots have been graded in substantial compliance with the approved grading and drainage plan and that the interim drainage improvements allow runoff to be managed in the interim condition.