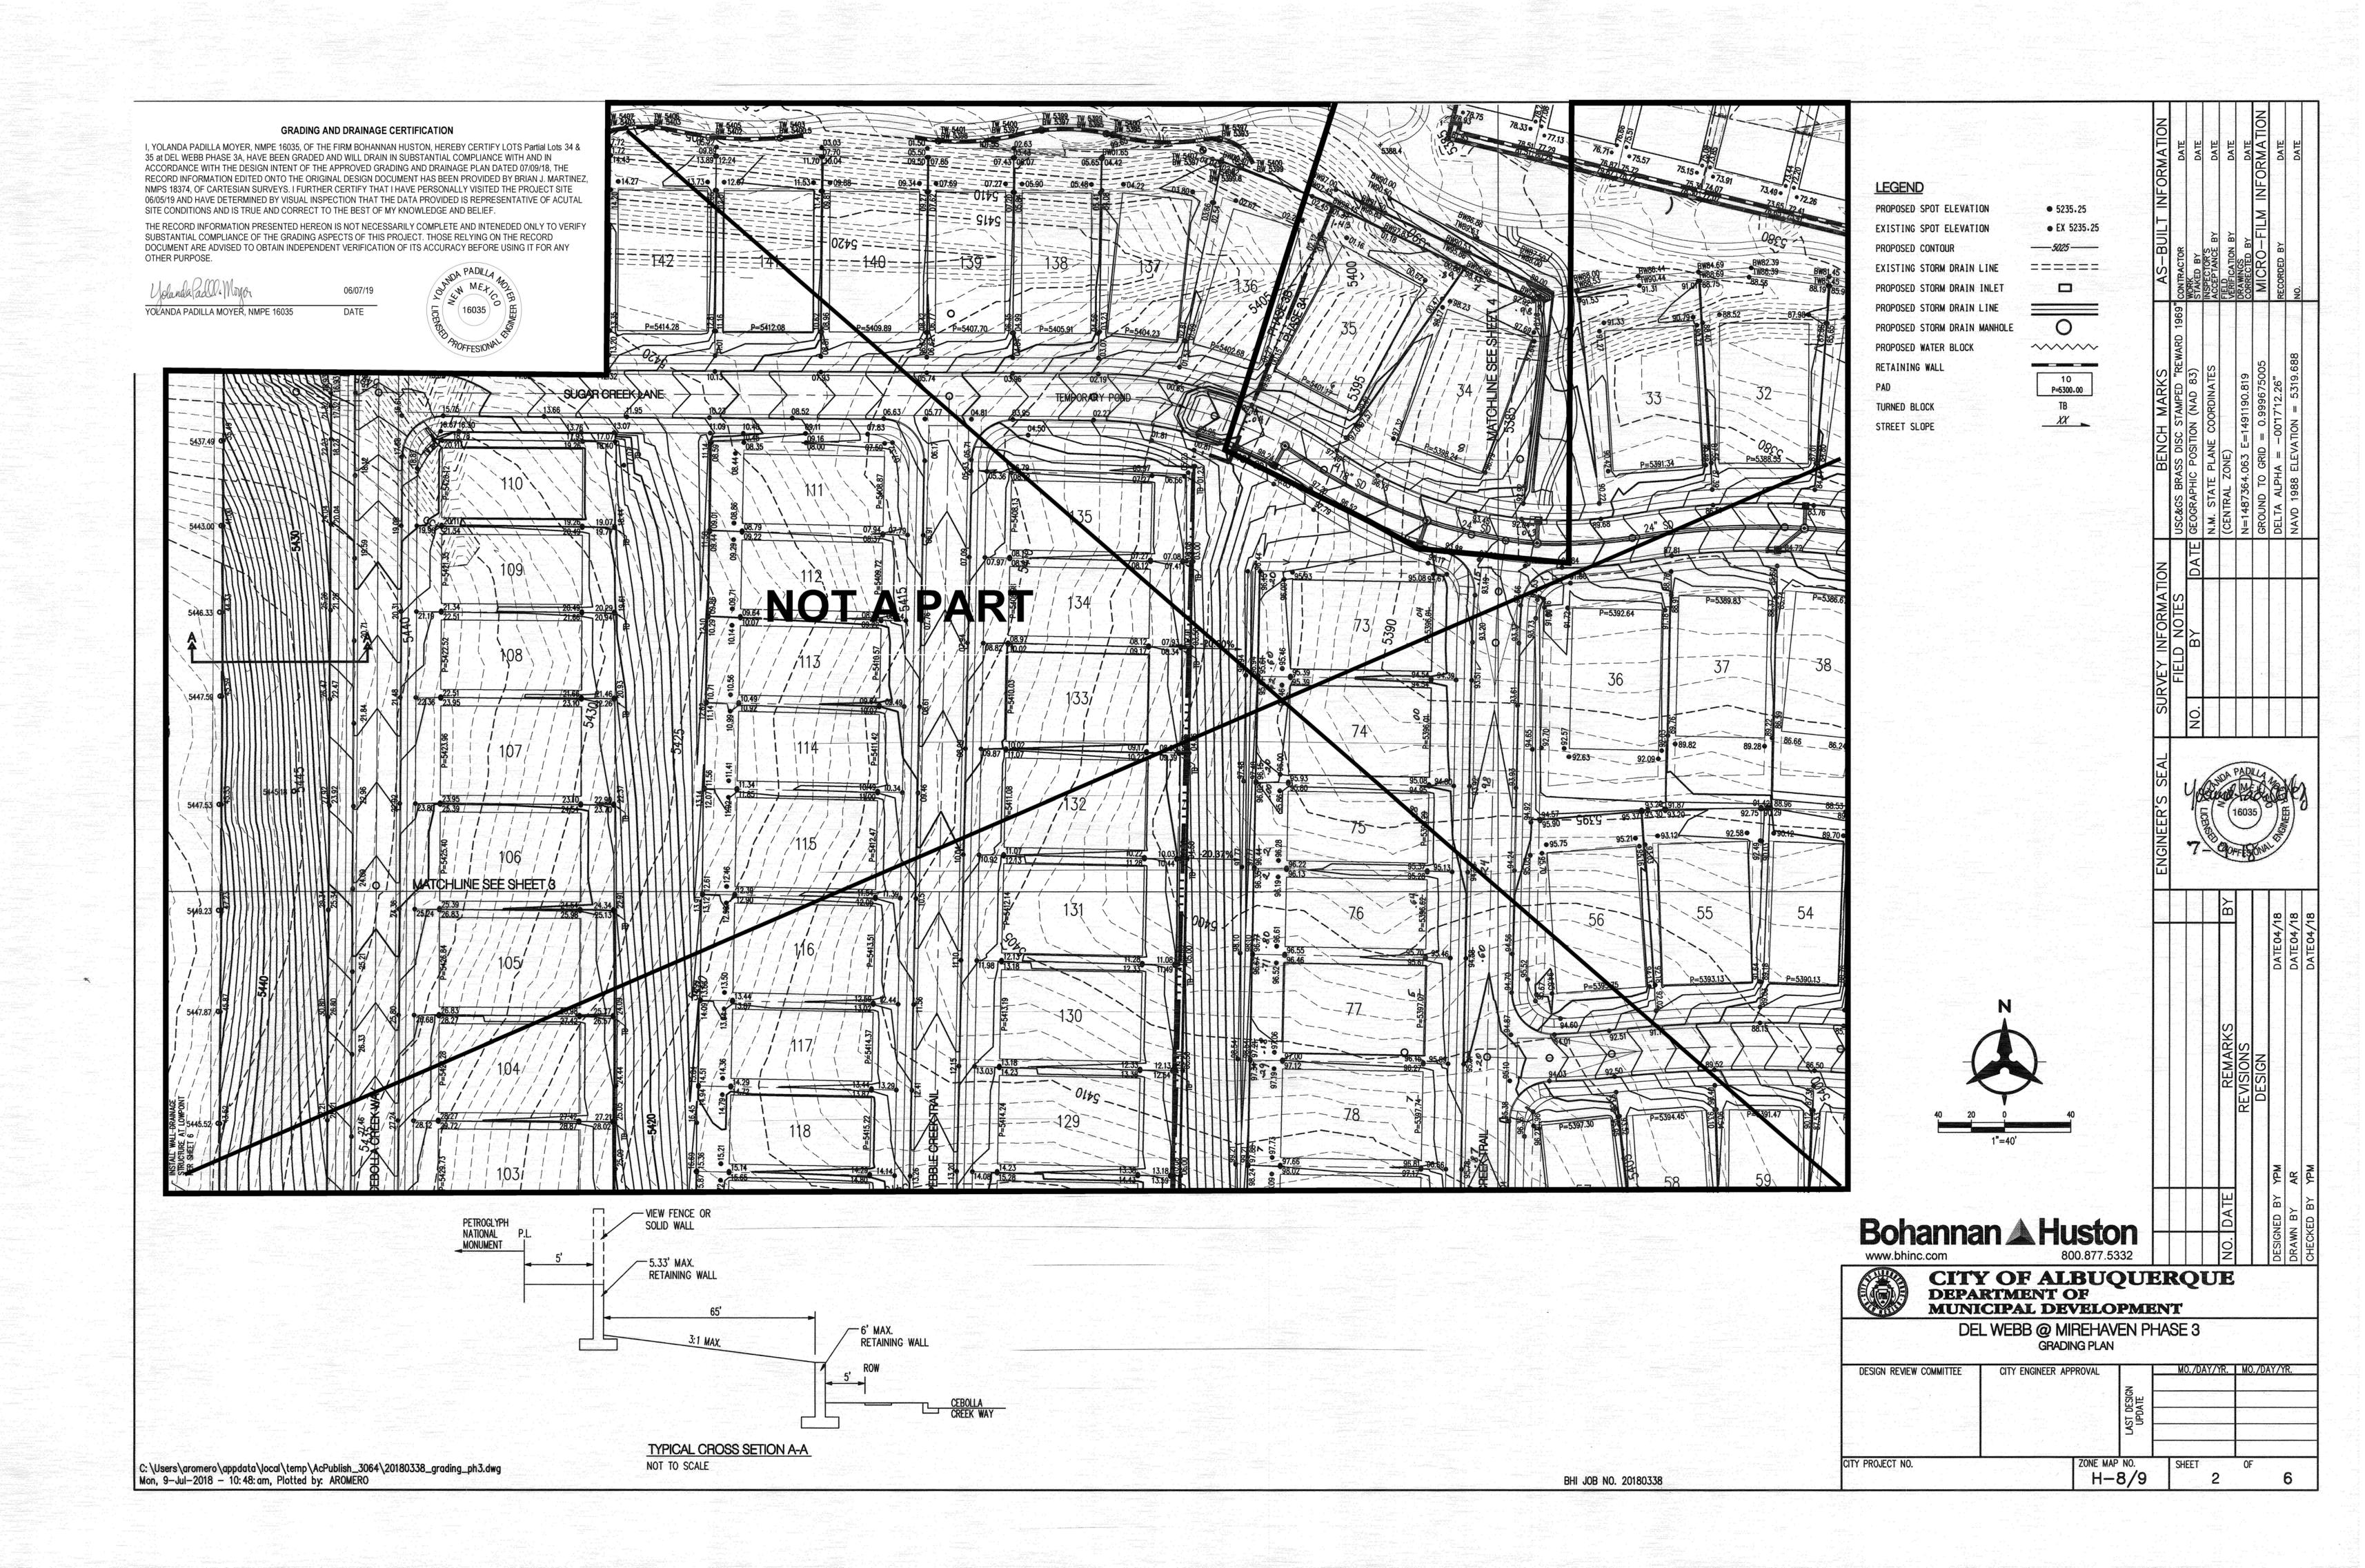

@ Mirehaven

Phase 3A - DRB Case No. 1006864

Dear Shahab,

We are submitting a partial grading and drainage certification for Del Webb @ Mirehaven Phase 3A. The partial certification includes Lots 34 & 35. Enclosed for your review is the approved grading and drainage plan dated 07/09/18. These lots have been graded; retaining walls, curb and gutter, and downstream infrastructure have been constructed.

After reviewing these as-built elevations and visiting the site on 06/05/19, it is my belief that the above lots have been graded in substantial compliance with the approved grading and drainage plan and that the interim drainage improvements allow runoff to be managed in the interim condition.

Your review and approval is requested for Building Permit Approval for the above listed buildings. I appreciate your time and consideration. If you have questions or require additional information, please contact me at 823-1000.