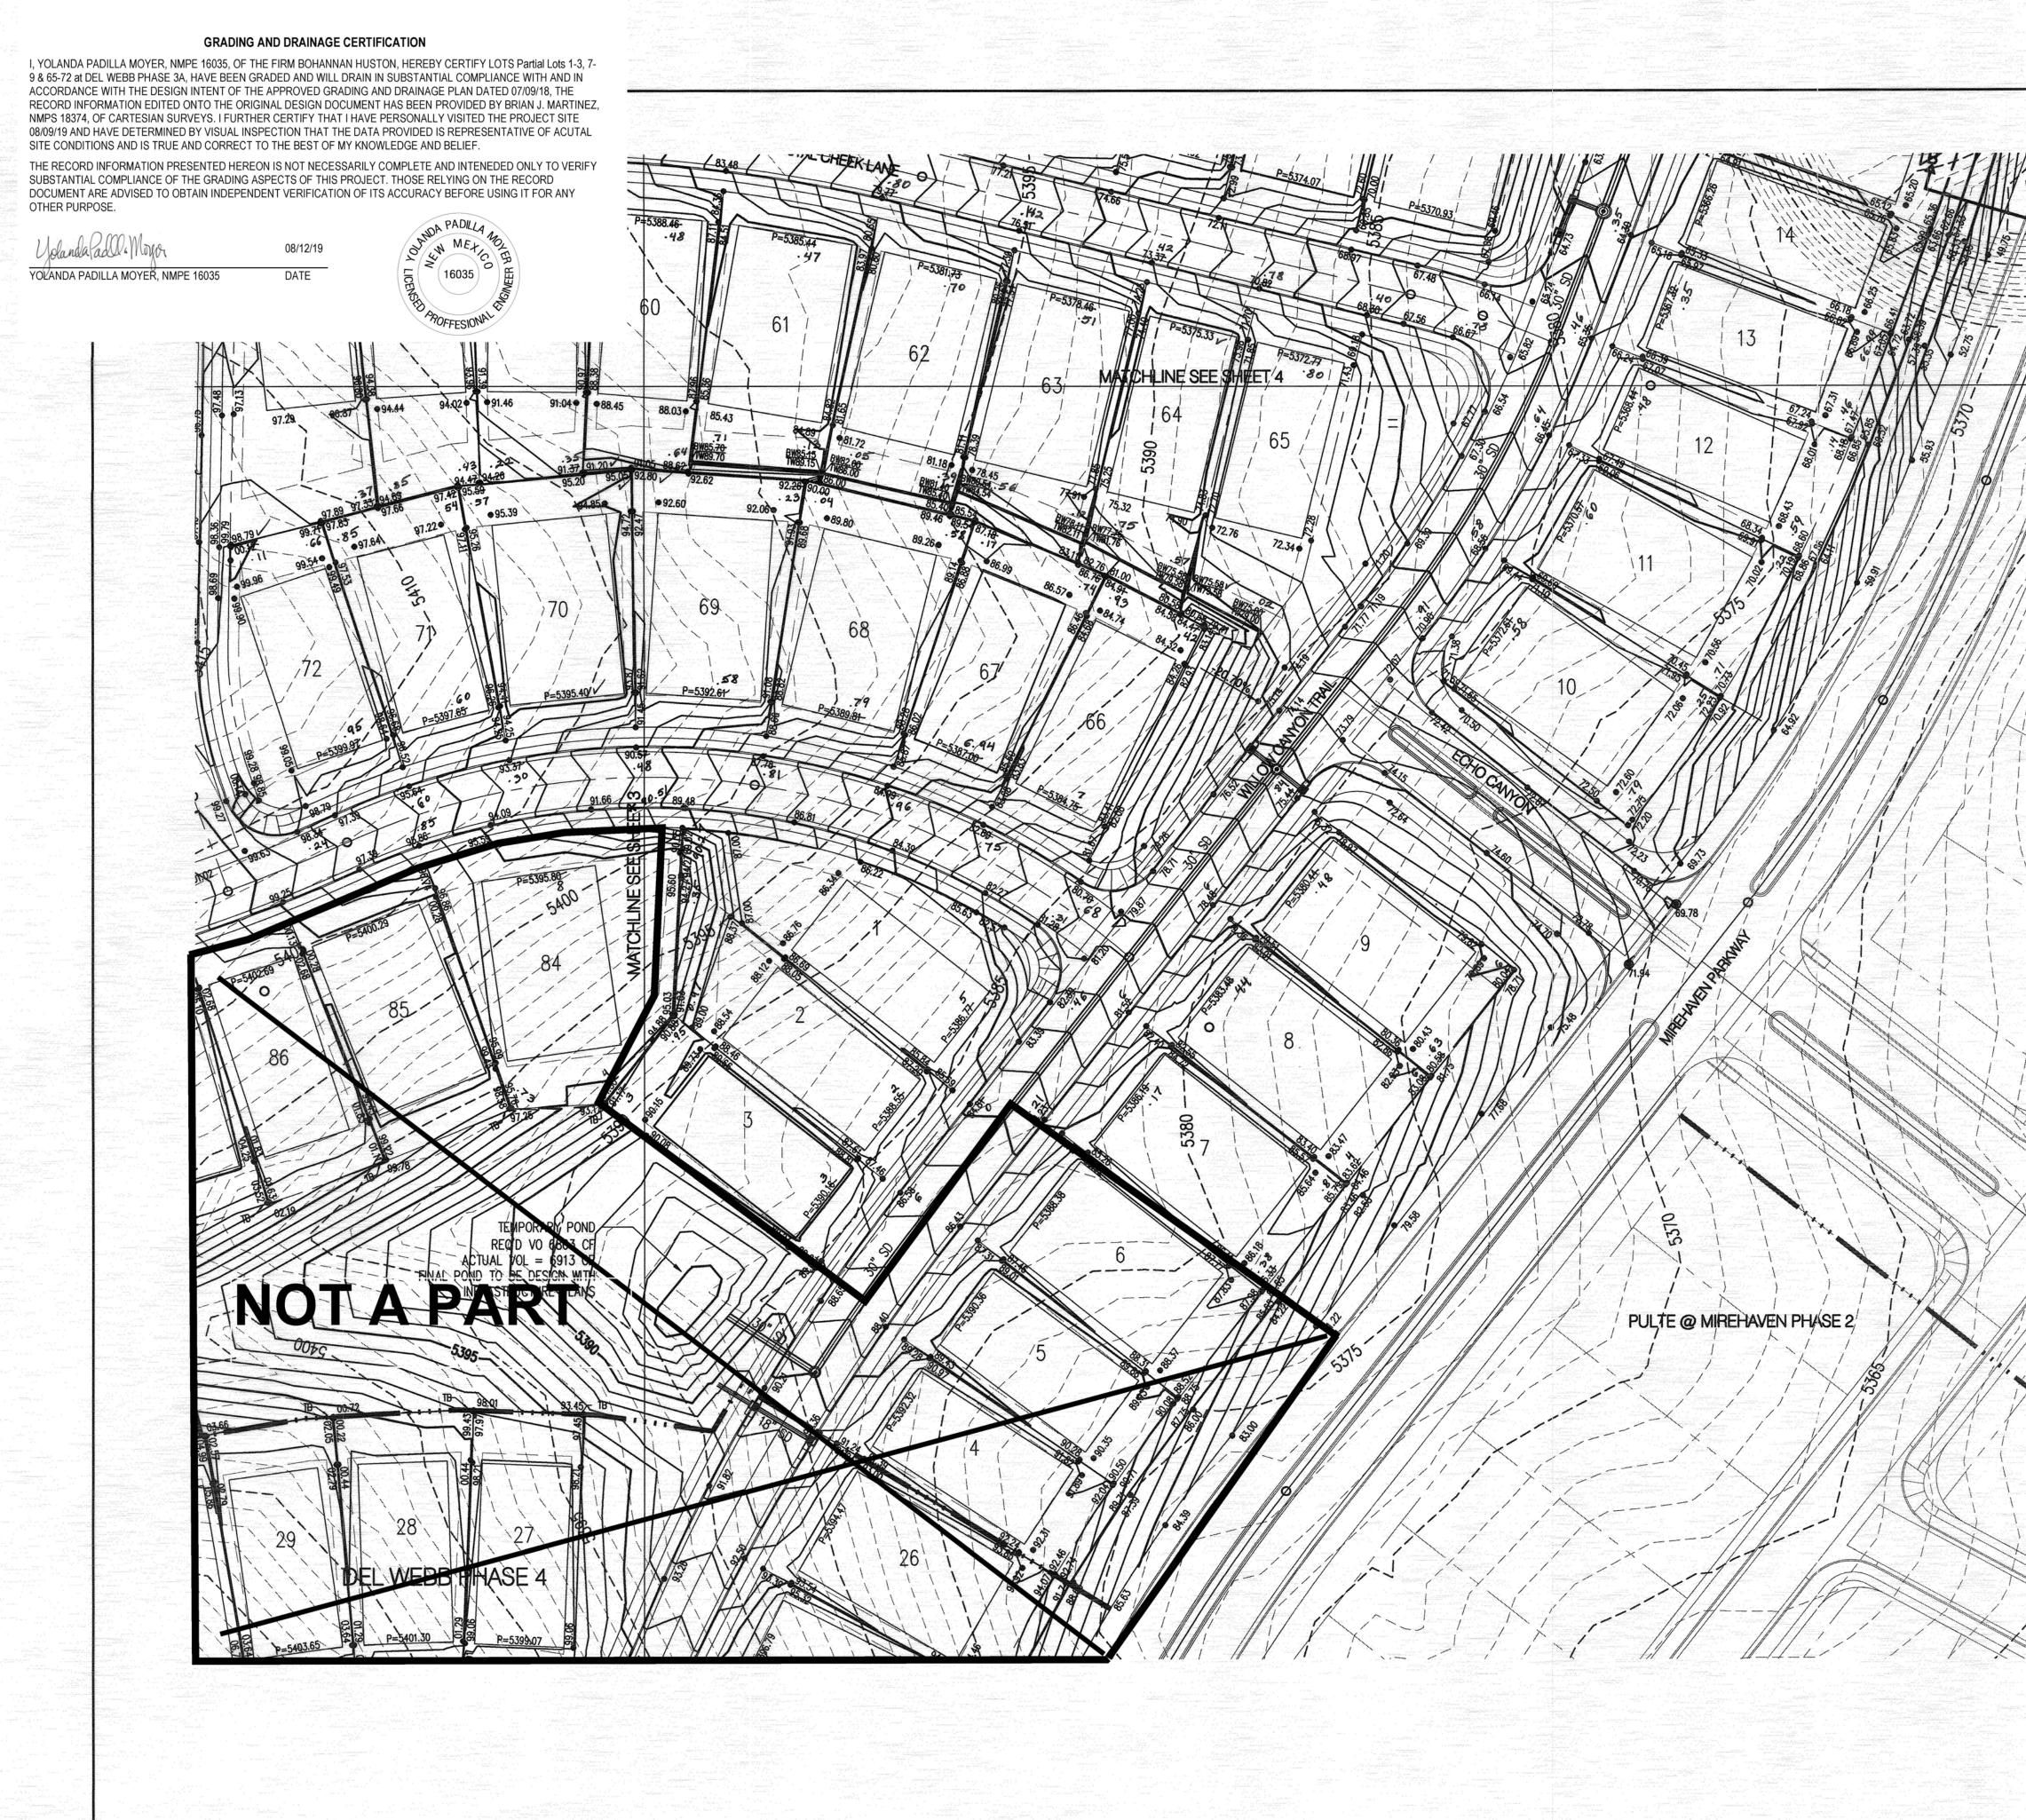

Re: Partial Grading and Drainage Certification (Lots 1-3, 7-9 & 65-72) Del Webb Phase 3A
 @ Mirehaven
 Phase 3A - DRB Case No. 1006864

Dear Shahab,

We are submitting a partial grading and drainage certification for Del Webb @ Mirehaven Phase 3A. The partial certification includes Lots 1-3, 7-9 & 65-72. Enclosed for your review is the approved grading and drainage plan dated 07/09/18. These lots have been graded; retaining walls, curb and gutter, and downstream infrastructure have been constructed.

After reviewing these as-built elevations and visiting the site on 08/09/19, it is my belief that the above lots have been graded in substantial compliance with the approved grading and drainage plan and that the interim drainage improvements allow runoff to be managed in the interim condition.