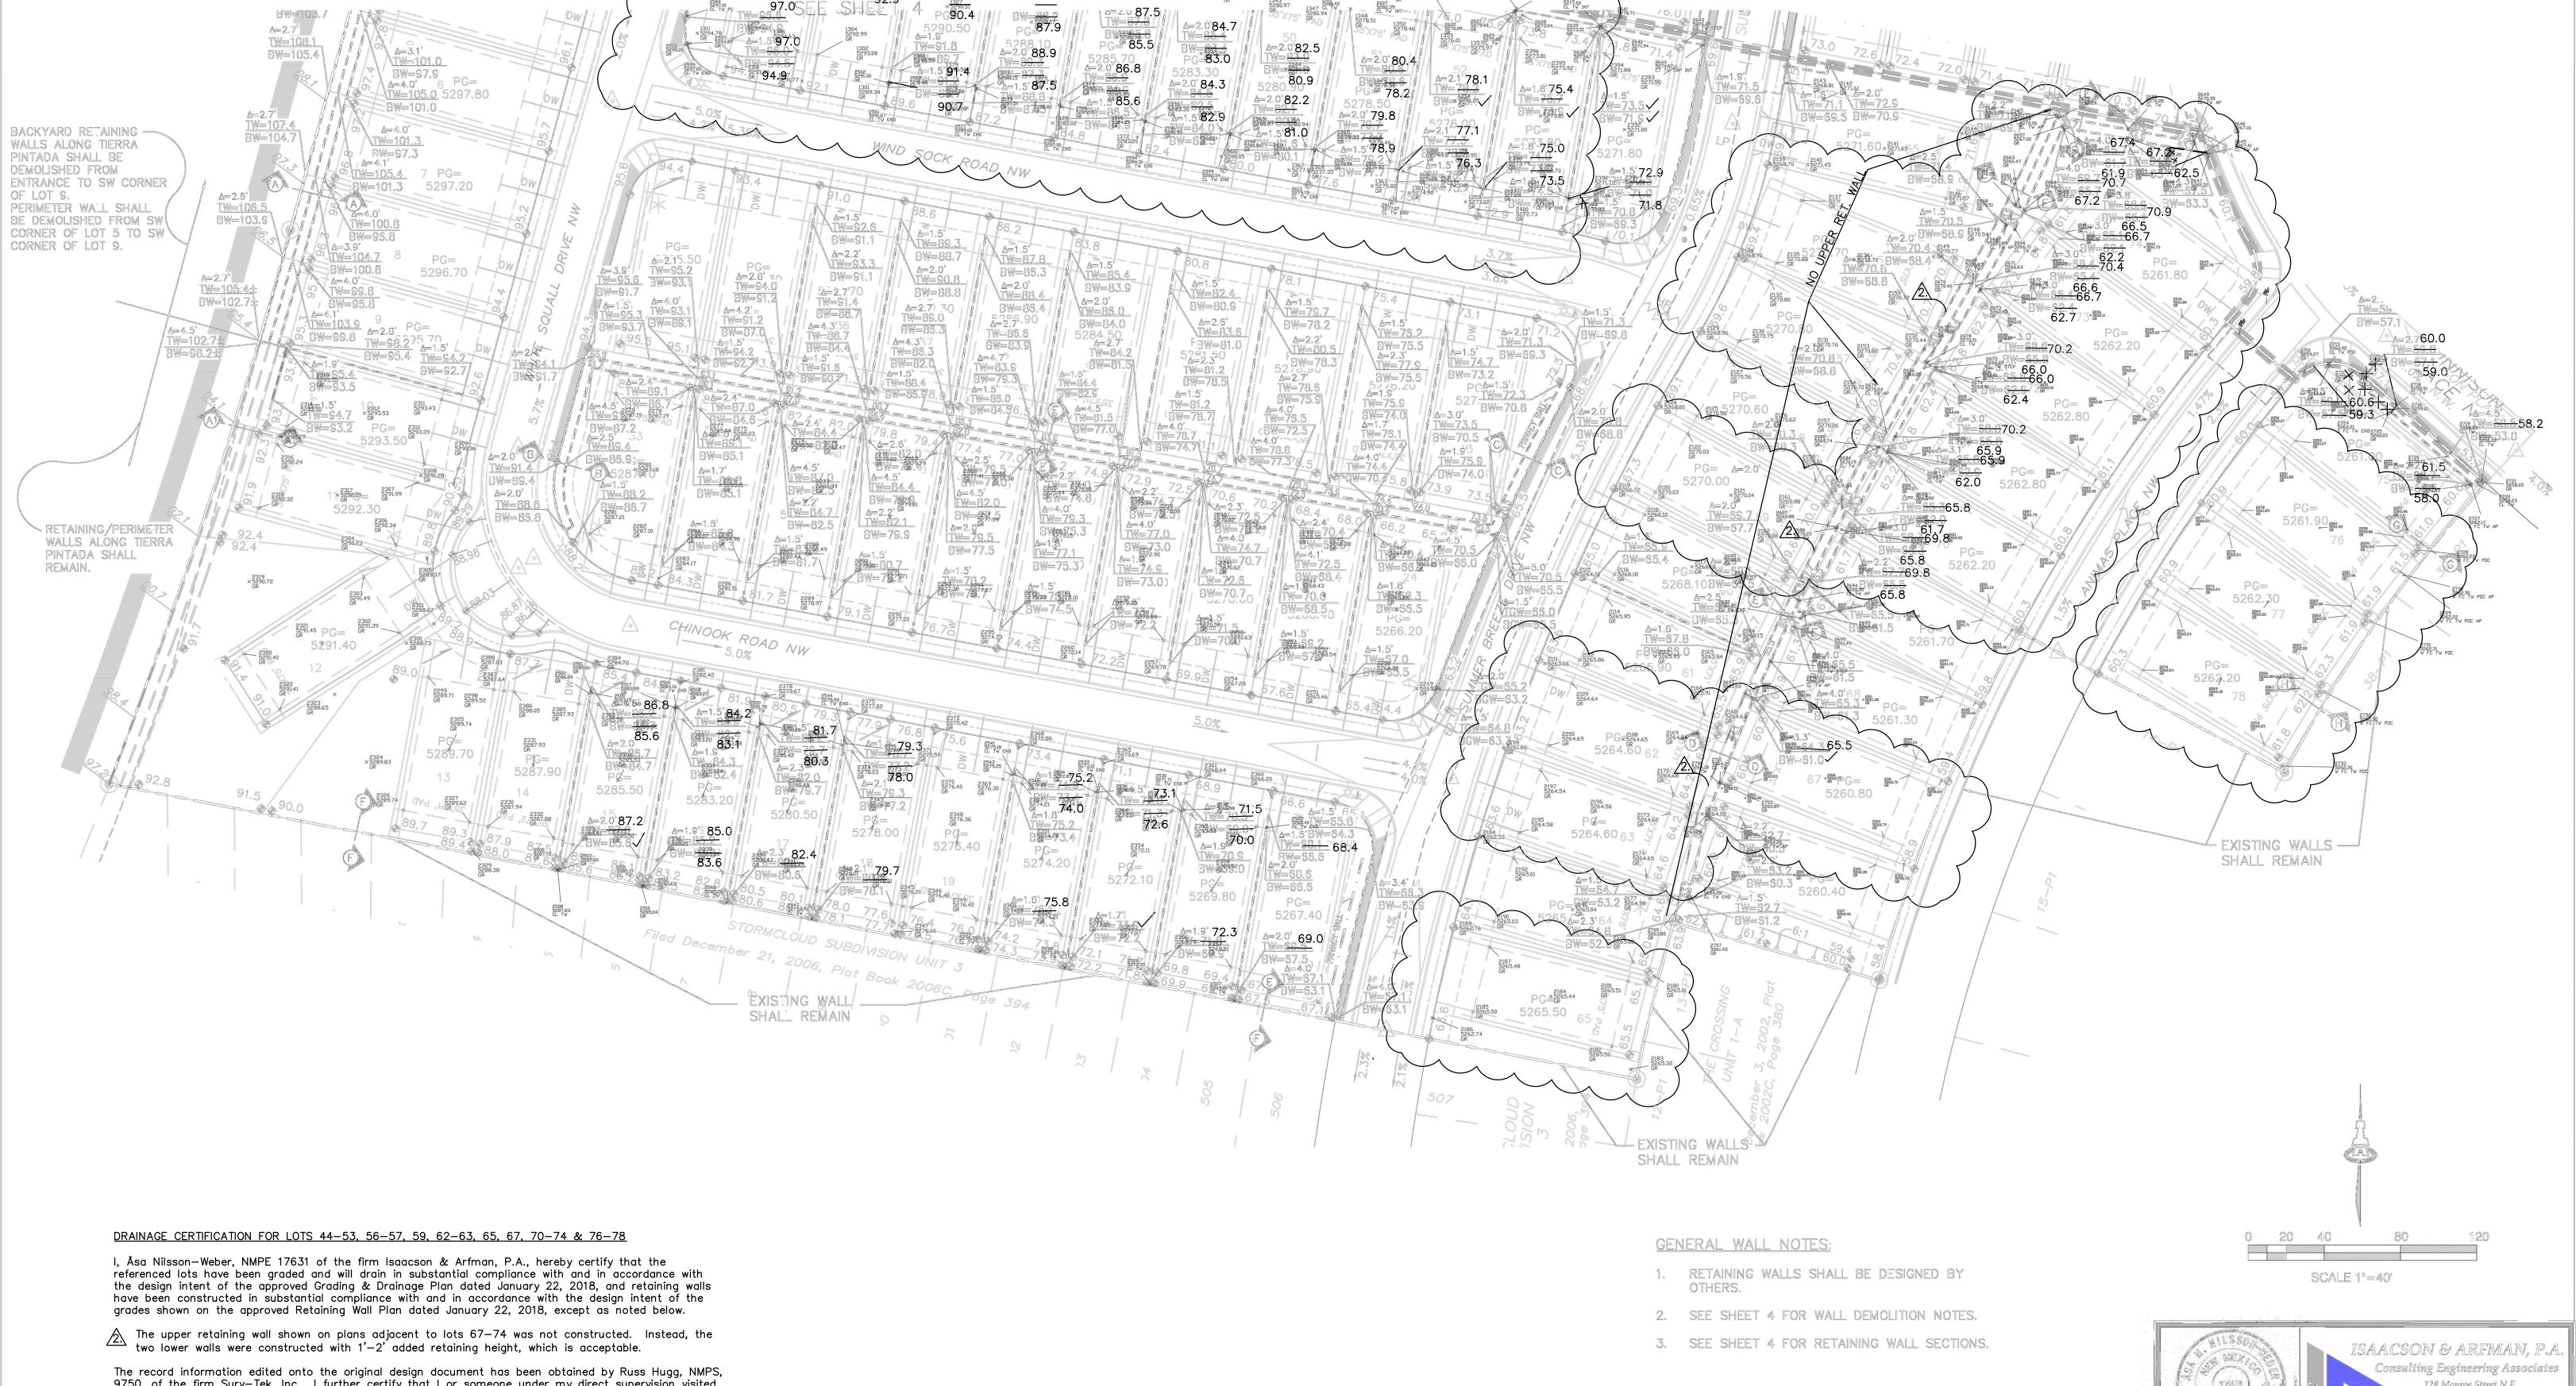

| 103 PG=<br>5302.10<br>102 PG=<br>5301.00 DW SH<br>101 PG=<br>5300,00 DW SH<br>102 PG=<br>5300,00 DW SH<br>103 PG=<br>5300,00 DW SH<br>104 PG=<br>5289.50 DW SH<br>105 PG=<br>5289.50 DW SH<br>106 PG=<br>5289.50 DW SH<br>107 PG=<br>5289.50 DW SH<br>108 PG=<br>5289.50 DW SH<br>109 PG=<br>5289.50 DW SH<br>100 P | 95  96  97  98  98  98  98  98  98  98  98  98 | REVISION NOTES:  A. EXISTING TOPO SHOWN ON THIS PLAN REFLECTS PARTIAL GRADING OF UNIT 4B PER GRADING PLAN DATED 11/7/16.  B. EXISTING PERMETER/RETAINING WALLS ALONG TIERRA PINITADA ADJACENT TO LOTS 1-10, UNIT 4B AND LOTS 101-103, UNIT 4A SHALL BE DEMOUSHED AND NEW WALLS SHALL BE CONSTRUCTED PER THIS PLAN.  C. PAD LIMITS FOR LOTS 1-10, UNIT 4B AND LOTS 101-103, UNIT 4A WERE EXTENDED. |
|---------------------------------------------------------------------------------------------------------------------------------------------------------------------------------------------------------------------------------------------------------------------------------------------------------------------------------------------------------------------------------------------------------------------------------------------------------------------------------------------------------------------------------------------------------------------------------------------------------------------------------------------------------------------------------------------------------------------------------------------------------------------------------------------------------------------------------------------------------------------------------------------------------------------------------------------------------------------------------------------------------------------------------------------------------------------------------------------------------------------------------------------------------------------------------------------------------------------------------------------------------------------------------------------------------------------------------------------------------------------------------------------------------------------------------------------------------------------------------------------------------------------------------------------------------------------------------------------------------------------------------------------------------------------------------------------------------------------------------------------------------------------------------------------------------------------------------------------------------------------------------------------------------------------------------------------------------------------------------------------------------------------------------------------------------------------------------------------------------------------------------------------------------------------------------------------------------------------------------------------------------------------------------------------------------------------------------------------------------------------------------------------------------------------------------------------------------------------------------------------------------------------------------------------------------------------------------------------|------------------------------------------------|---------------------------------------------------------------------------------------------------------------------------------------------------------------------------------------------------------------------------------------------------------------------------------------------------------------------------------------------------------------------------------------------------|
| 9                                                                                                                                                                                                                                                                                                                                                                                                                                                                                                                                                                                                                                                                                                                                                                                                                                                                                                                                                                                                                                                                                                                                                                                                                                                                                                                                                                                                                                                                                                                                                                                                                                                                                                                                                                                                                                                                                                                                                                                                                                                                                                                                                                                                                                                                                                                                                                                                                                                                                                                                                                                           | 35                                             | 89 88 87 86 72.6 72.6 72.6 72.6 72.6 72.6 72.6 72.                                                                                                                                                                                                                                                                                                                                                |

## PROJECT NOTES:

EXST LEGAL: TRACT C, BULK PLAT FOR STORMCLOUD SUBDIVISION

ENOUMABLE ACCAMONIMENT A LIC

BENCHMARK: ACS MONUMENT 4-H9
ELEVATION: 5209.315 (NAVD 1988)

AREA: 21.5 AC.±

ENGINEER: ÁSA NILSSON-WEBER ISAACSON & ARFMAN, P.A.

SURVEYOR: RUSTY HUGG

SURVTEK, INC.

FLOOD PLAIN: THE SITE LIES WITHIN ZONE "X", ZONE "AO" AND ZONE "AE" PER FIRM MAP 35001C0326G.

### NOTES:

- STREET GRADES ARE AT FLOWLINE.
- SEE SHEETS 4&5 FOR RETAINING WALL GRADES AND SECTIONS.

### LEGEND

--- 5270 --- EXISTING CONTOUR

--- 52 --- PROPOSED CONTOUR

--- 78.3 PROPOSED ELEVATION

--- PROPOSED ELEV. AT TIERRA PINTADA R/W

PG=5272.1 PAD GRADE ELEVATION

--- STANDARD (STD) CURB & GUTTER

MOUNTABLE (MTBL) CURB & GUTTER
STORM DRAIN W/ MANHOLE

STORM DRAIN INLET

PROPOSED RETAINING WALL

(DESIGN BY OTHERS)

RECOMMENDED DRIVEWAY LOCATION

SCALE 1"=40'

ISAACSON & ARFMAN, P.A.

Consulting Engineering Associates

128 Monroe Street N.E.

STORMCLOUD SUBDIVISION
UNIT 4B & LOTS 101-103, UNIT 4A

PULTE HOMES

erading and drainage diani nim

SEE SHEET 1 Albuquerque Control Survey Monument "BH—41" New Mexico State Plane Coordinates (Central Zone — NAD 83) as published North= 1,496,608.828 feet East= 1,491,701.376 feet Delta Alpha= -00°17'09.70" Ground to Grid Factor= 0.999670930 DRAINAGE CERTIFICATION FOR LOTS 44-53, 56-57, 59, 62-63, 65, 67, 70-74 & 76-78 I, Åsa Nilsson—Weber, NMPE 17631 of the firm Isaacson & Arfman, P.A., hereby certify that the referenced lots have been graded and will drain in substantial compliance with and in accordance with the design intent of the approved Grading & Drainage Plan dated January 22, 2018, and retaining walls have been constructed in substantial compliance with and in accordance with the design intent of the grades shown on the approved Retaining Wall Plan dated January 22, 2018, except as noted below. ISAACSON & ARFMAN, P.A Consulting Engineering Associates 128 Monroe Street N.E. Albuquerque, New Mexico 87108 The upper retaining wall shown on plans adjacent to lots 67-74 was not constructed. Instead, the two lower walls were constructed with 1'-2' added retaining height, which is acceptable. Ph. 505-268-8828 www.iacivil.com The record information edited onto the original design document has been obtained by Russ Hugg, NMPS, 9750, of the firm Surv—Tek, Inc. I further certify that I or someone under my direct supervision visited the project site on October 4 and October 10, 2018, and have determined by visual inspection that the survey data provided is representative of actual site conditions and is true and correct to the best of my knowledge and belief. This certification is submitted in support of a request for Building Permit 1821 CG-101-REV 4B.dwg Feb 20,2018 This design, calculations, and concepts are owned by and remain the property of Isaacson & Ariman, P.A. and no part thereof shall be utilized by any person, firm or corporation for any purpose whatspever except with the written permission of Isaacson & Ariman, P.A. @ Approval. STORMCLOUD SUBDIVISION Additional grading for each lot shall be required after home construction and prior to issuance of Permanent Certificate of Occupancy to re—establish the individual lot surface drainage patterns. UNIT 4B & LOTS 101-103, UNIT 4A The record information presented hereon is not necessarily complete and intended only to verify substantial compliance of the grading and drainage aspects of this project. Those relying on this record document are advised to obtain independent verification of its accuracy before using it for any other PULTE HOMES 1. ADDED RETAINING WALL SECTIONS 2/20/18 Åsa Nilsson-Weber, NMPE 17631 ON SHEETS 4 & 5 MONUMENT TIE DETAIL Drawn By: ANW/THOR