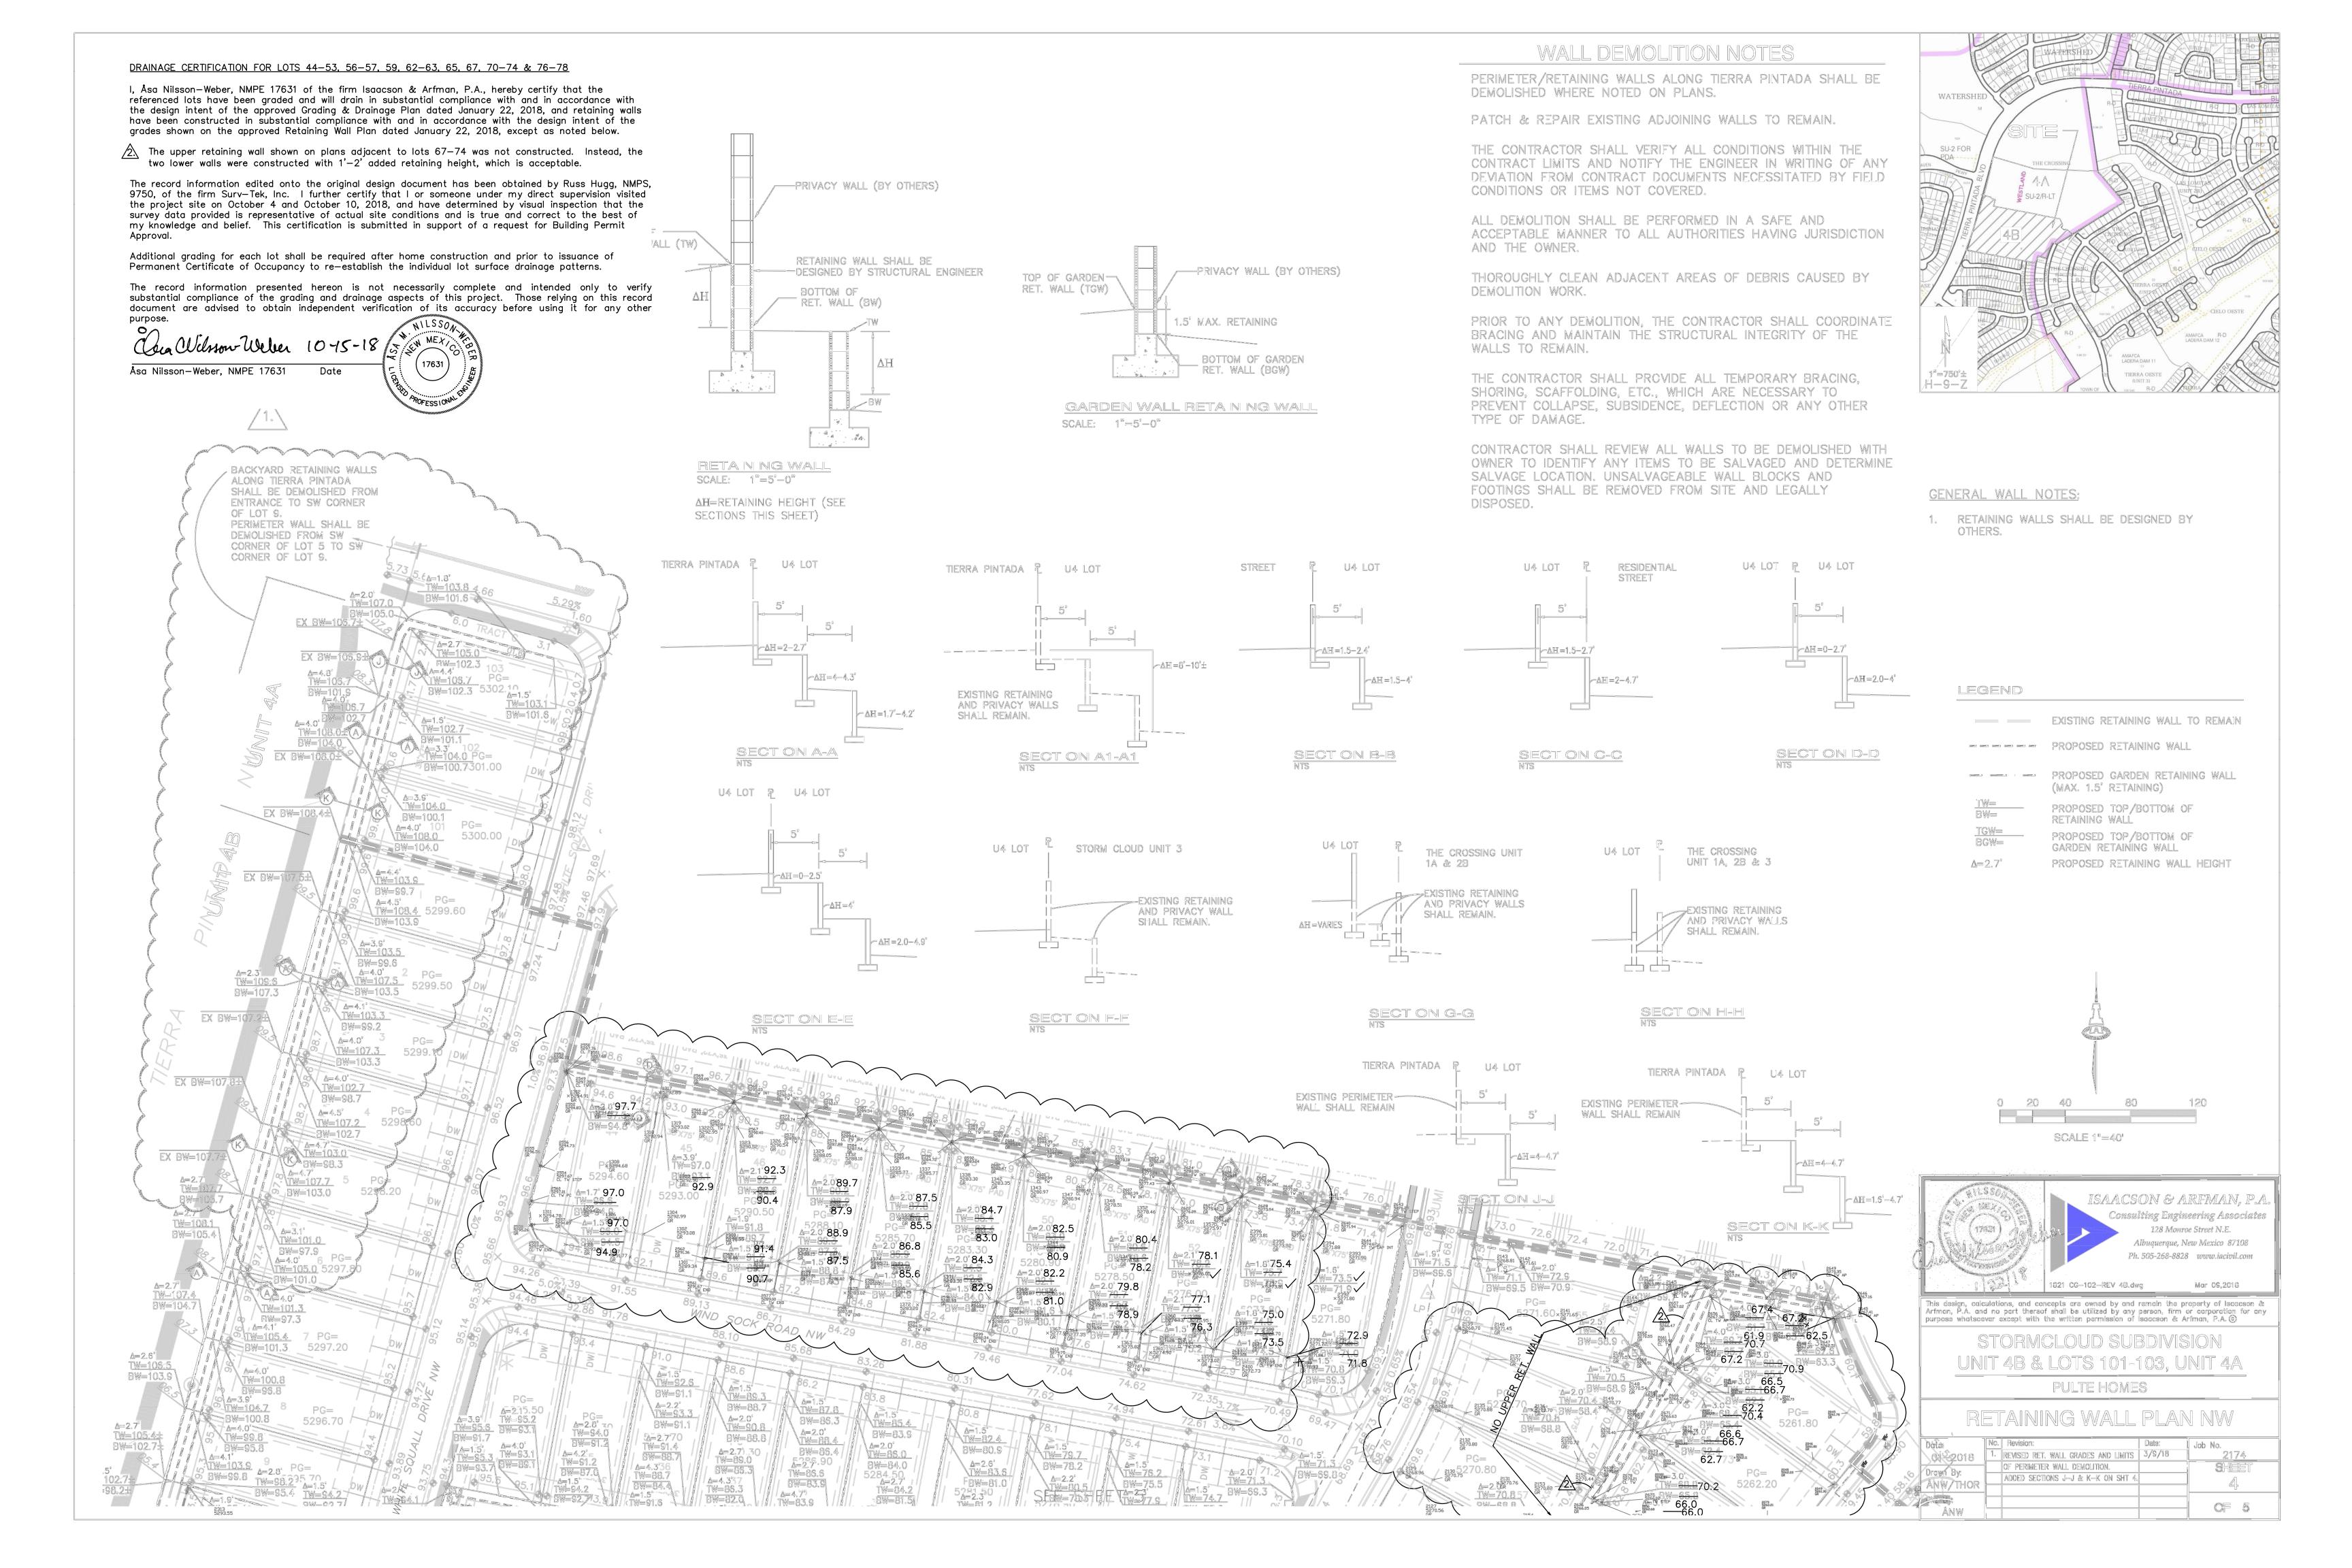

### NOTES:

- STREET GRADES ARE AT FLOWLINE.
- SEE SHEETS 4&5 FOR RETAINING WALL GRADES AND SECTIONS.

### LEGEND

--- 5270 --- EXISTING CONTOUR

--- 52 --- PROPOSED CONTOUR

--- 78.3 PROPOSED ELEVATION

--- PROPOSED ELEV. AT TIERRA PINTADA R/W

PG=5272.1 PAD GRADE ELEVATION

--- STANDARD (STD) CURB & GUTTER

MOUNTABLE (MTBL) CURB & GUTTER
STORM DRAIN W/ MANHOLE

STORM DRAIN INLET

PROPOSED RETAINING WALL

(DESIGN BY OTHERS)

RECOMMENDED DRIVEWAY LOCATION

SCALE 1"=40'

ISAACSON & ARFMAN, P.A.

Consulting Engineering Associates

128 Monroe Street N.E.

STORMCLOUD SUBDIVISION
UNIT 4B & LOTS 101-103, UNIT 4A

PULTE HOMES

erading and drainage diani nim

SEE SHEET 1 Albuquerque Control Survey Monument "BH—41" New Mexico State Plane Coordinates (Central Zone — NAD 83) as published North= 1,496,608.828 feet East= 1,491,701.376 feet Delta Alpha= -00°17'09.70" Ground to Grid Factor= 0.999670930 DRAINAGE CERTIFICATION FOR LOTS 44-53, 56-57, 59, 62-63, 65, 67, 70-74 & 76-78 I, Åsa Nilsson—Weber, NMPE 17631 of the firm Isaacson & Arfman, P.A., hereby certify that the referenced lots have been graded and will drain in substantial compliance with and in accordance with the design intent of the approved Grading & Drainage Plan dated January 22, 2018, and retaining walls have been constructed in substantial compliance with and in accordance with the design intent of the grades shown on the approved Retaining Wall Plan dated January 22, 2018, except as noted below. ISAACSON & ARFMAN, P.A Consulting Engineering Associates 128 Monroe Street N.E. Albuquerque, New Mexico 87108 The upper retaining wall shown on plans adjacent to lots 67-74 was not constructed. Instead, the two lower walls were constructed with 1'-2' added retaining height, which is acceptable. Ph. 505-268-8828 www.iacivil.com The record information edited onto the original design document has been obtained by Russ Hugg, NMPS, 9750, of the firm Surv—Tek, Inc. I further certify that I or someone under my direct supervision visited the project site on October 4 and October 10, 2018, and have determined by visual inspection that the survey data provided is representative of actual site conditions and is true and correct to the best of my knowledge and belief. This certification is submitted in support of a request for Building Permit 1821 CG-101-REV 4B.dwg Feb 20,2018 This design, calculations, and concepts are owned by and remain the property of Isaacson & Ariman, P.A. and no part thereof shall be utilized by any person, firm or corporation for any purpose whatspever except with the written permission of Isaacson & Ariman, P.A. @ Approval. STORMCLOUD SUBDIVISION Additional grading for each lot shall be required after home construction and prior to issuance of Permanent Certificate of Occupancy to re—establish the individual lot surface drainage patterns. UNIT 4B & LOTS 101-103, UNIT 4A The record information presented hereon is not necessarily complete and intended only to verify substantial compliance of the grading and drainage aspects of this project. Those relying on this record document are advised to obtain independent verification of its accuracy before using it for any other PULTE HOMES 1. ADDED RETAINING WALL SECTIONS 2/20/18 Åsa Nilsson-Weber, NMPE 17631 ON SHEETS 4 & 5 MONUMENT TIE DETAIL Drawn By: ANW/THOR

Ckd By:

Anw

OF 5

The record information edited onto the original design document has been obtained by Russ Hugg, NMPS, 9750, of the firm Surv—Tek, Inc. I further certify that I or someone under my direct supervision visited the project site on October 4 and October 10, 2018, and have determined by visual inspection that the survey data provided is representative of actual site conditions and is true and correct to the best of my knowledge and belief. This certification is submitted in support of a request for Building Permit Approval.

Additional grading for each lot shall be required after home construction and prior to issuance of Permanent Certificate of Occupancy to re—establish the individual lot surface drainage patterns.

The record information presented hereon is not necessarily complete and intended only to verify substantial compliance of the grading and drainage aspects of this project. Those relying on this record document are advised to obtain independent verification of its accuracy before using it for any other

Åsa Nilsson-Weber, NMPE 17631 Date

LEGEND

BW=

∆=2.7°

---- EXISTING RETAINING WALL TO REMAIN

-- -- PROPOSED GARDEN RETAINING WALL (MAX. 1.5' RETAINING)

PROPOSED TOP/BOTTOM OF RETAINING WALL

PROPOSED TOF/BOTTOM OF GARDEN RETAINING WALL

PROPOSED RETAINING WALL HEIGHT

---- PROPOSED RETAINING WALL

128 Monroe Street N.E. Albuquerque, New Mexico 87108 Ph. 505-268-8828 www.iacivil.com

1821 CG-102-REV 48.dwg Mar 09,2018

This design, calculations, and concepts are owned by and remain the property of Isaacson & Arfman, P.A. and no part thereof shall be utilized by any person, firm or corporation for any purpose whatsoever except with the written permission of Isaacson & Arfman, P.A. (3)

STORMCLOUD SUBDIVISION UNIT 4B & LOTS 101-103, UNIT 4A

PULTE HOMES

RETAINING WALL PLAN SE AND SW

| Date:     | lo. Revision: Date                       | Job No.    |
|-----------|------------------------------------------|------------|
| 01-2018   | REVISED RET. WALL GRADES AND LIMITS 3/9, | /18   2174 |
| Drawn By: | OF PERIMETER WALL DEMOLITION.            |            |
|           | ADDED SECTIONS J-J & K-K ON SHT 4.       | 5          |
| ANW/THOR  |                                          | 2          |
| Ckd By:   |                                          |            |
| ANW       |                                          | OF 5       |