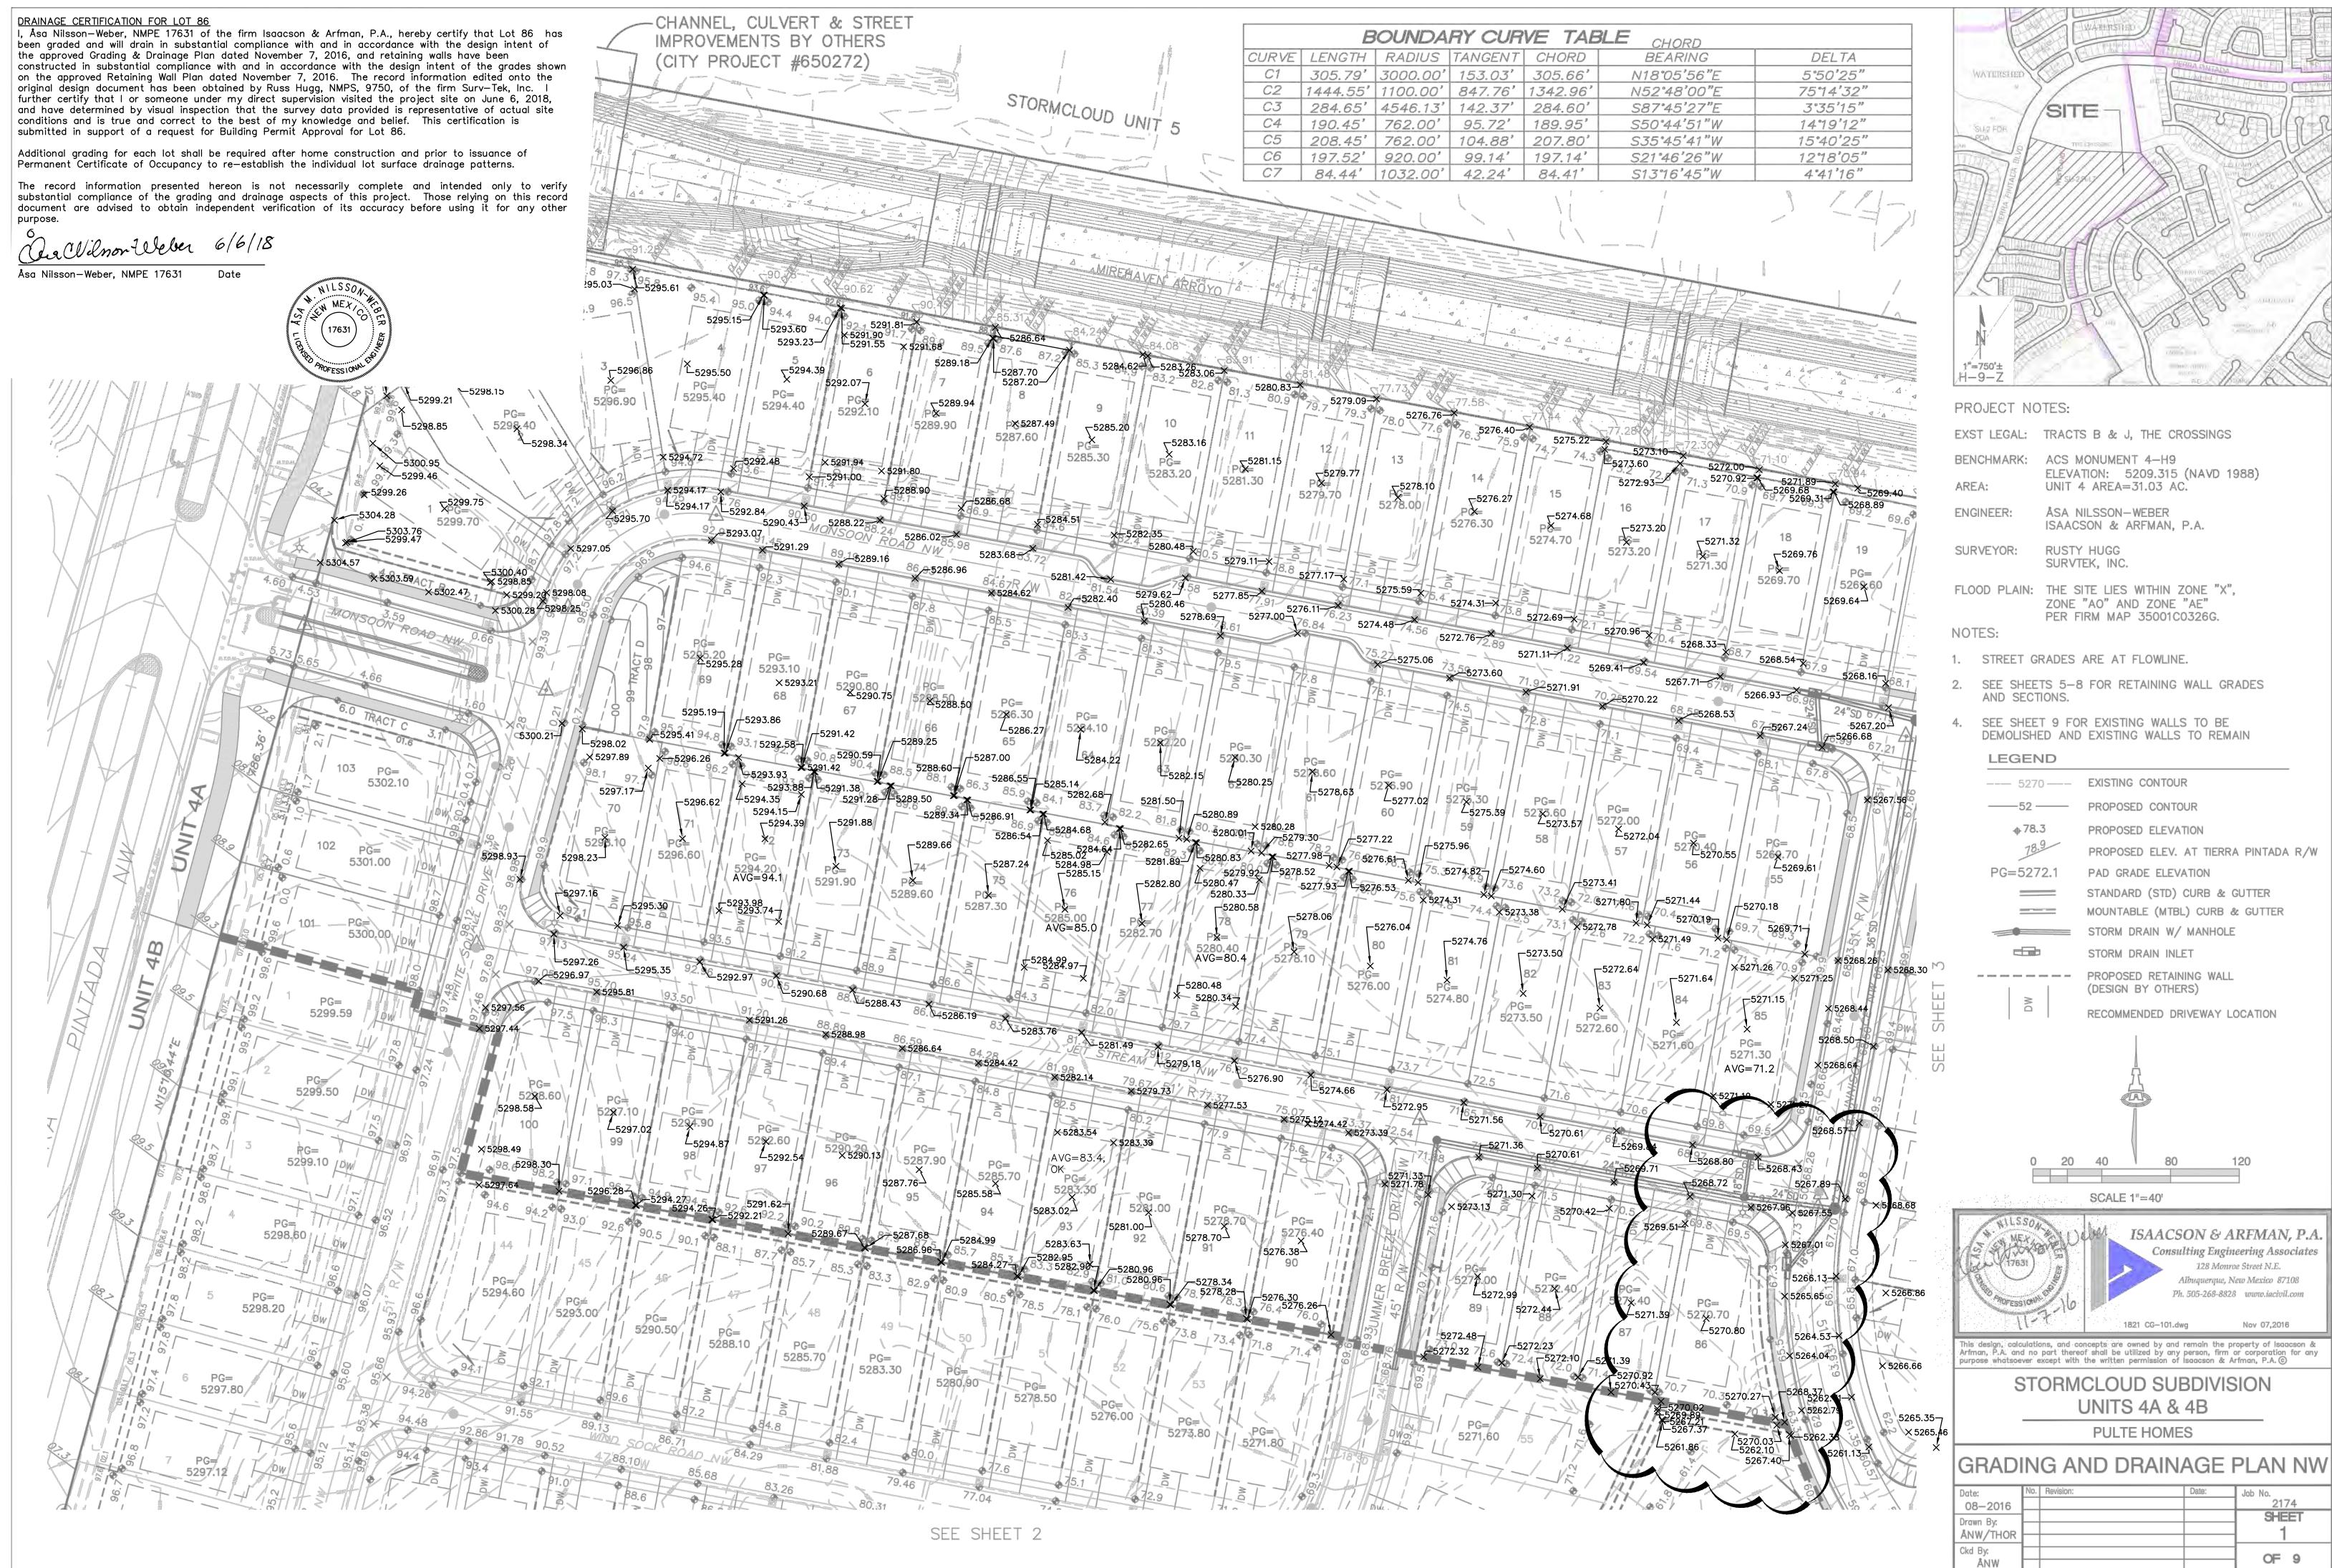

## CITY OF ALBUQUERQUE



June 11, 2018

Asa Nilsson-Weber, P.E. Isaacson & Arfman, PA 128 Monroe St NE Albuquerque, NM 87108

## Re: Stormcloud Lot 86 Request for Engineer Pad Certification – Accepted Engineer's Stamp dated: 11-7-16 (H09D022A) Certification dated: 6-6-18

Dear Ms. Nilsson-Weber,

Based upon the information provided in your submittal received 6/6/2018, the above referenced Certification is acceptable for building permit.

If you have any questions, you can contact me at 924-3986 or Totten Elliott at 924-3982.

PO Box 1293

SIII

Albuquerque

NM 87103

www.cabq.gov

Sincerely, Jame D. Heghe

James D. Hughes, P.E. Principal Engineer, Planning Dept. Development and Review Services

TE/JH C: email

Albuquerque - Making History 1706-2006







## City of Albuquerque

Planning Department Development & Building Services Division DRAINAGE AND TRANSPORTATION INFORMATION SHEET (REV 09/2015)

| Project Title:                                                                                          | Building Permit #:                                               | City Drainage #:                                                                   |  |
|---------------------------------------------------------------------------------------------------------|------------------------------------------------------------------|------------------------------------------------------------------------------------|--|
| DRB#: EPC#:                                                                                             |