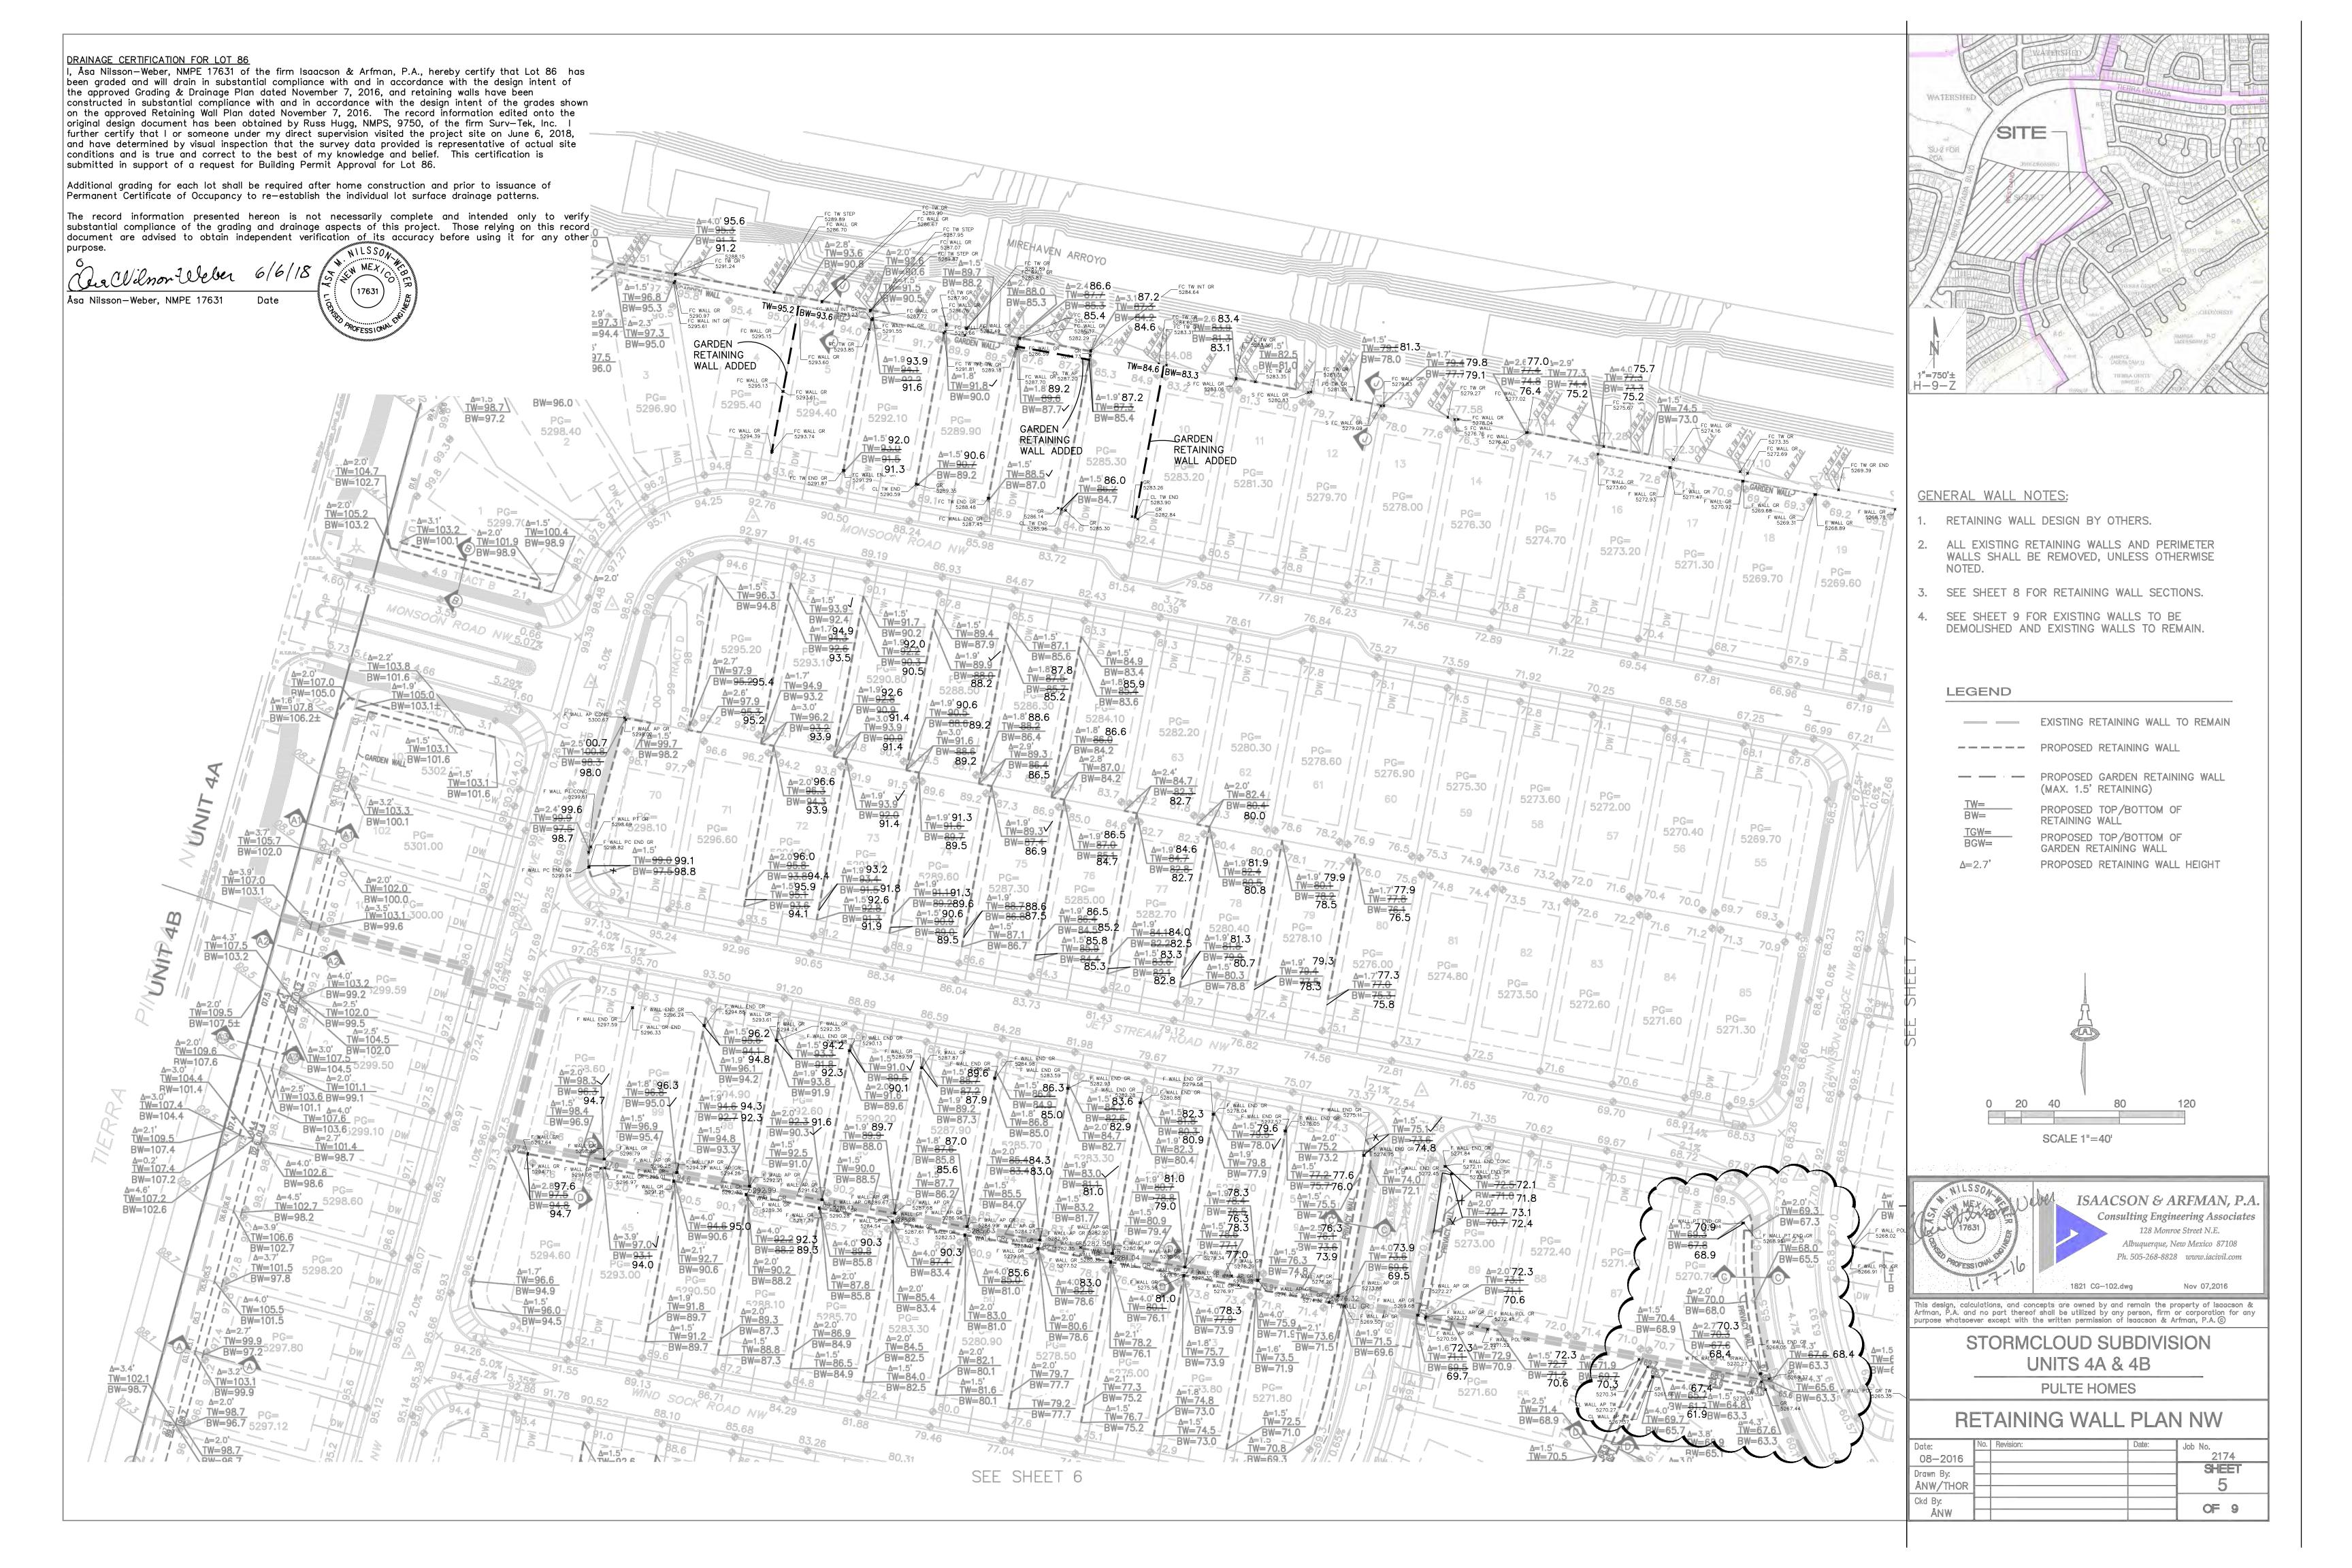

## CITY OF ALBUQUERQUE



June 11, 2018

Asa Nilsson-Weber, P.E. Isaacson & Arfman, PA 128 Monroe St NE Albuquerque, NM 87108

## Re: Stormcloud Lot 86 Request for Engineer Pad Certification – Accepted Engineer's Stamp dated: 11-7-16 (H09D022A) Certification dated: 6-6-18

Dear Ms. Nilsson-Weber,

Based upon the information provided in your submittal received 6/6/2018, the above referenced Certification is acceptable for building permit.

If you have any questions, you can contact me at 924-3986 or Totten Elliott at 924-3982.

PO Box 1293

SIII

Albuquerque

NM 87103

www.cabq.gov

Sincerely, Jame D. Heghe

James D. Hughes, P.E. Principal Engineer, Planning Dept. Development and Review Services

TE/JH C: email

Albuquerque - Making History 1706-2006







## City of Albuquerque

Planning Department Development & Building Services Division DRAINAGE AND TRANSPORTATION INFORMATION SHEET (REV 09/2015)

| Project Title:                                                                                          | Building Permit #:                                               | City Drainage #:                                                                   |  |
|---------------------------------------------------------------------------------------------------------|------------------------------------------------------------------|------------------------------------------------------------------------------------|--|
| DRB#: EPC#:                                                                                             |