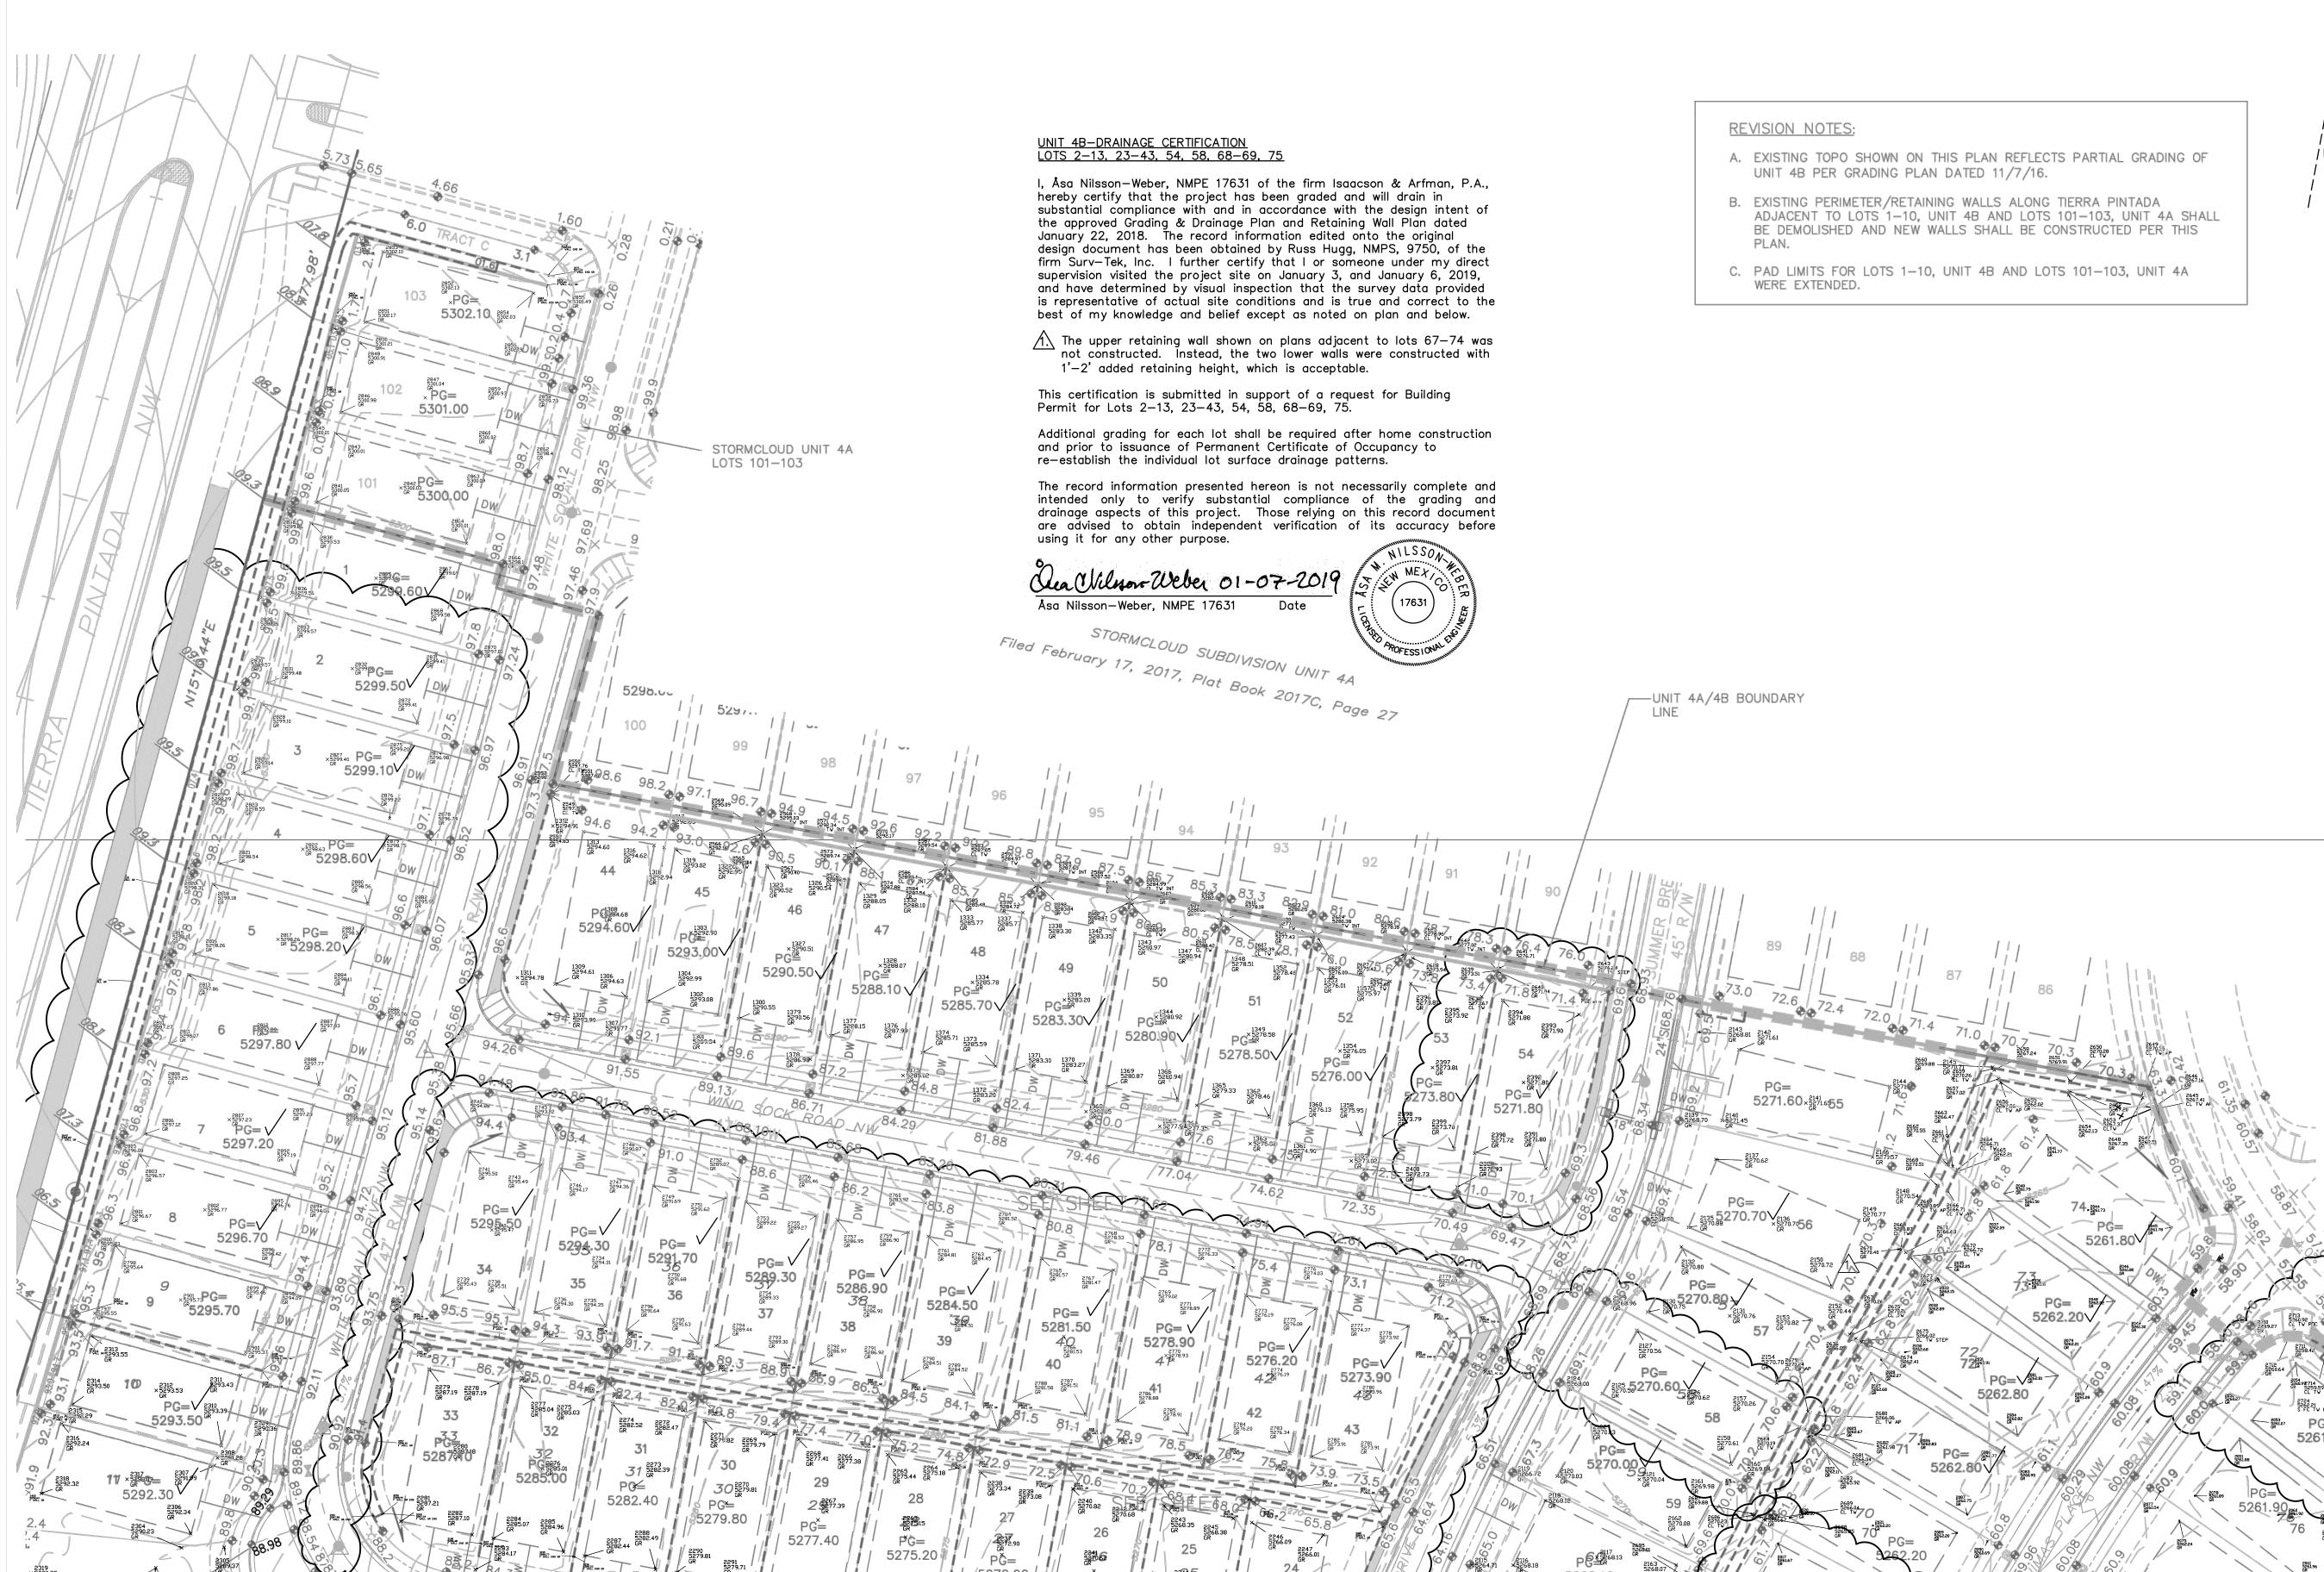

### PROJECT NOTES:

EXST LEGAL: TRACT C, BULK PLAT FOR STORMCLOUD

SUBDIVISION

BENCHMARK: ACS MONUMENT 4-H9 ELEVATION: 5209.315 (NAVD 1988)

AREA: 21.5 AC.±

**ENGINEER:** ÅSA NILSSON-WEBER ISAACSON & ARFMAN, P.A.

SURVEYOR: RUSTY HUGG

SURVTEK, INC.

FLOOD PLAIN: THE SITE LIES WITHIN ZONE "X", ZONE "AO" AND ZONE "AE" PER FIRM MAP 35001C0326G.

## NOTES:

- STREET GRADES ARE AT FLOWLINE.
- 2. SEE SHEETS 4&5 FOR RETAINING WALL GRADES AND SECTIONS.

### LEGEND

--- 5270 --- EXISTING CONTOUR ——52 —— PROPOSED CONTOUR → 78.3 PROPOSED ELEVATION

PROPOSED ELEV. AT TIERRA PINTADA R/W PG=5272.1 PAD GRADE ELEVATION

STANDARD (STD) CURB & GUTTER MOUNTABLE (MTBL) CURB & GUTTER

STORM DRAIN W/ MANHOLE

STORM DRAIN INLET

PROPOSED RETAINING WALL (DESIGN BY OTHERS)

RECOMMENDED DRIVEWAY LOCATION

SCALE 1"=40'

ISAACSON & ARFMAN, P.A. Consulting Engineering Associates 128 Monroe Street N.E. Albuquerque, New Mexico 87108 Ph. 505-268-8828 www.iacivil.com

STORMCLOUD SUBDIVISION UNIT 4B & LOTS 101-103, UNIT 4A

**PULTE HOMES** 

## GRADING AND DRAINAGE PLAN NW

| GR                    | Date:     | No. | Revision:                     | Date:   | Job No.  |  |
|-----------------------|-----------|-----|-------------------------------|---------|----------|--|
| 2059<br>5261.89<br>GR | 01-2018   | 1.  | ADDED RETAINING WALL SECTIONS | 2/20/18 | 2174     |  |
|                       | Drawn By: |     | ON SHEETS 4 & 5               |         | SHEET    |  |
| -/                    | ANW/THOR  |     |                               |         | 1 1      |  |
| /.9                   | 4         |     |                               |         | <u> </u> |  |
|                       | Ckd By:   |     |                               |         | OF 5     |  |
|                       | ÅNW       |     |                               |         |          |  |