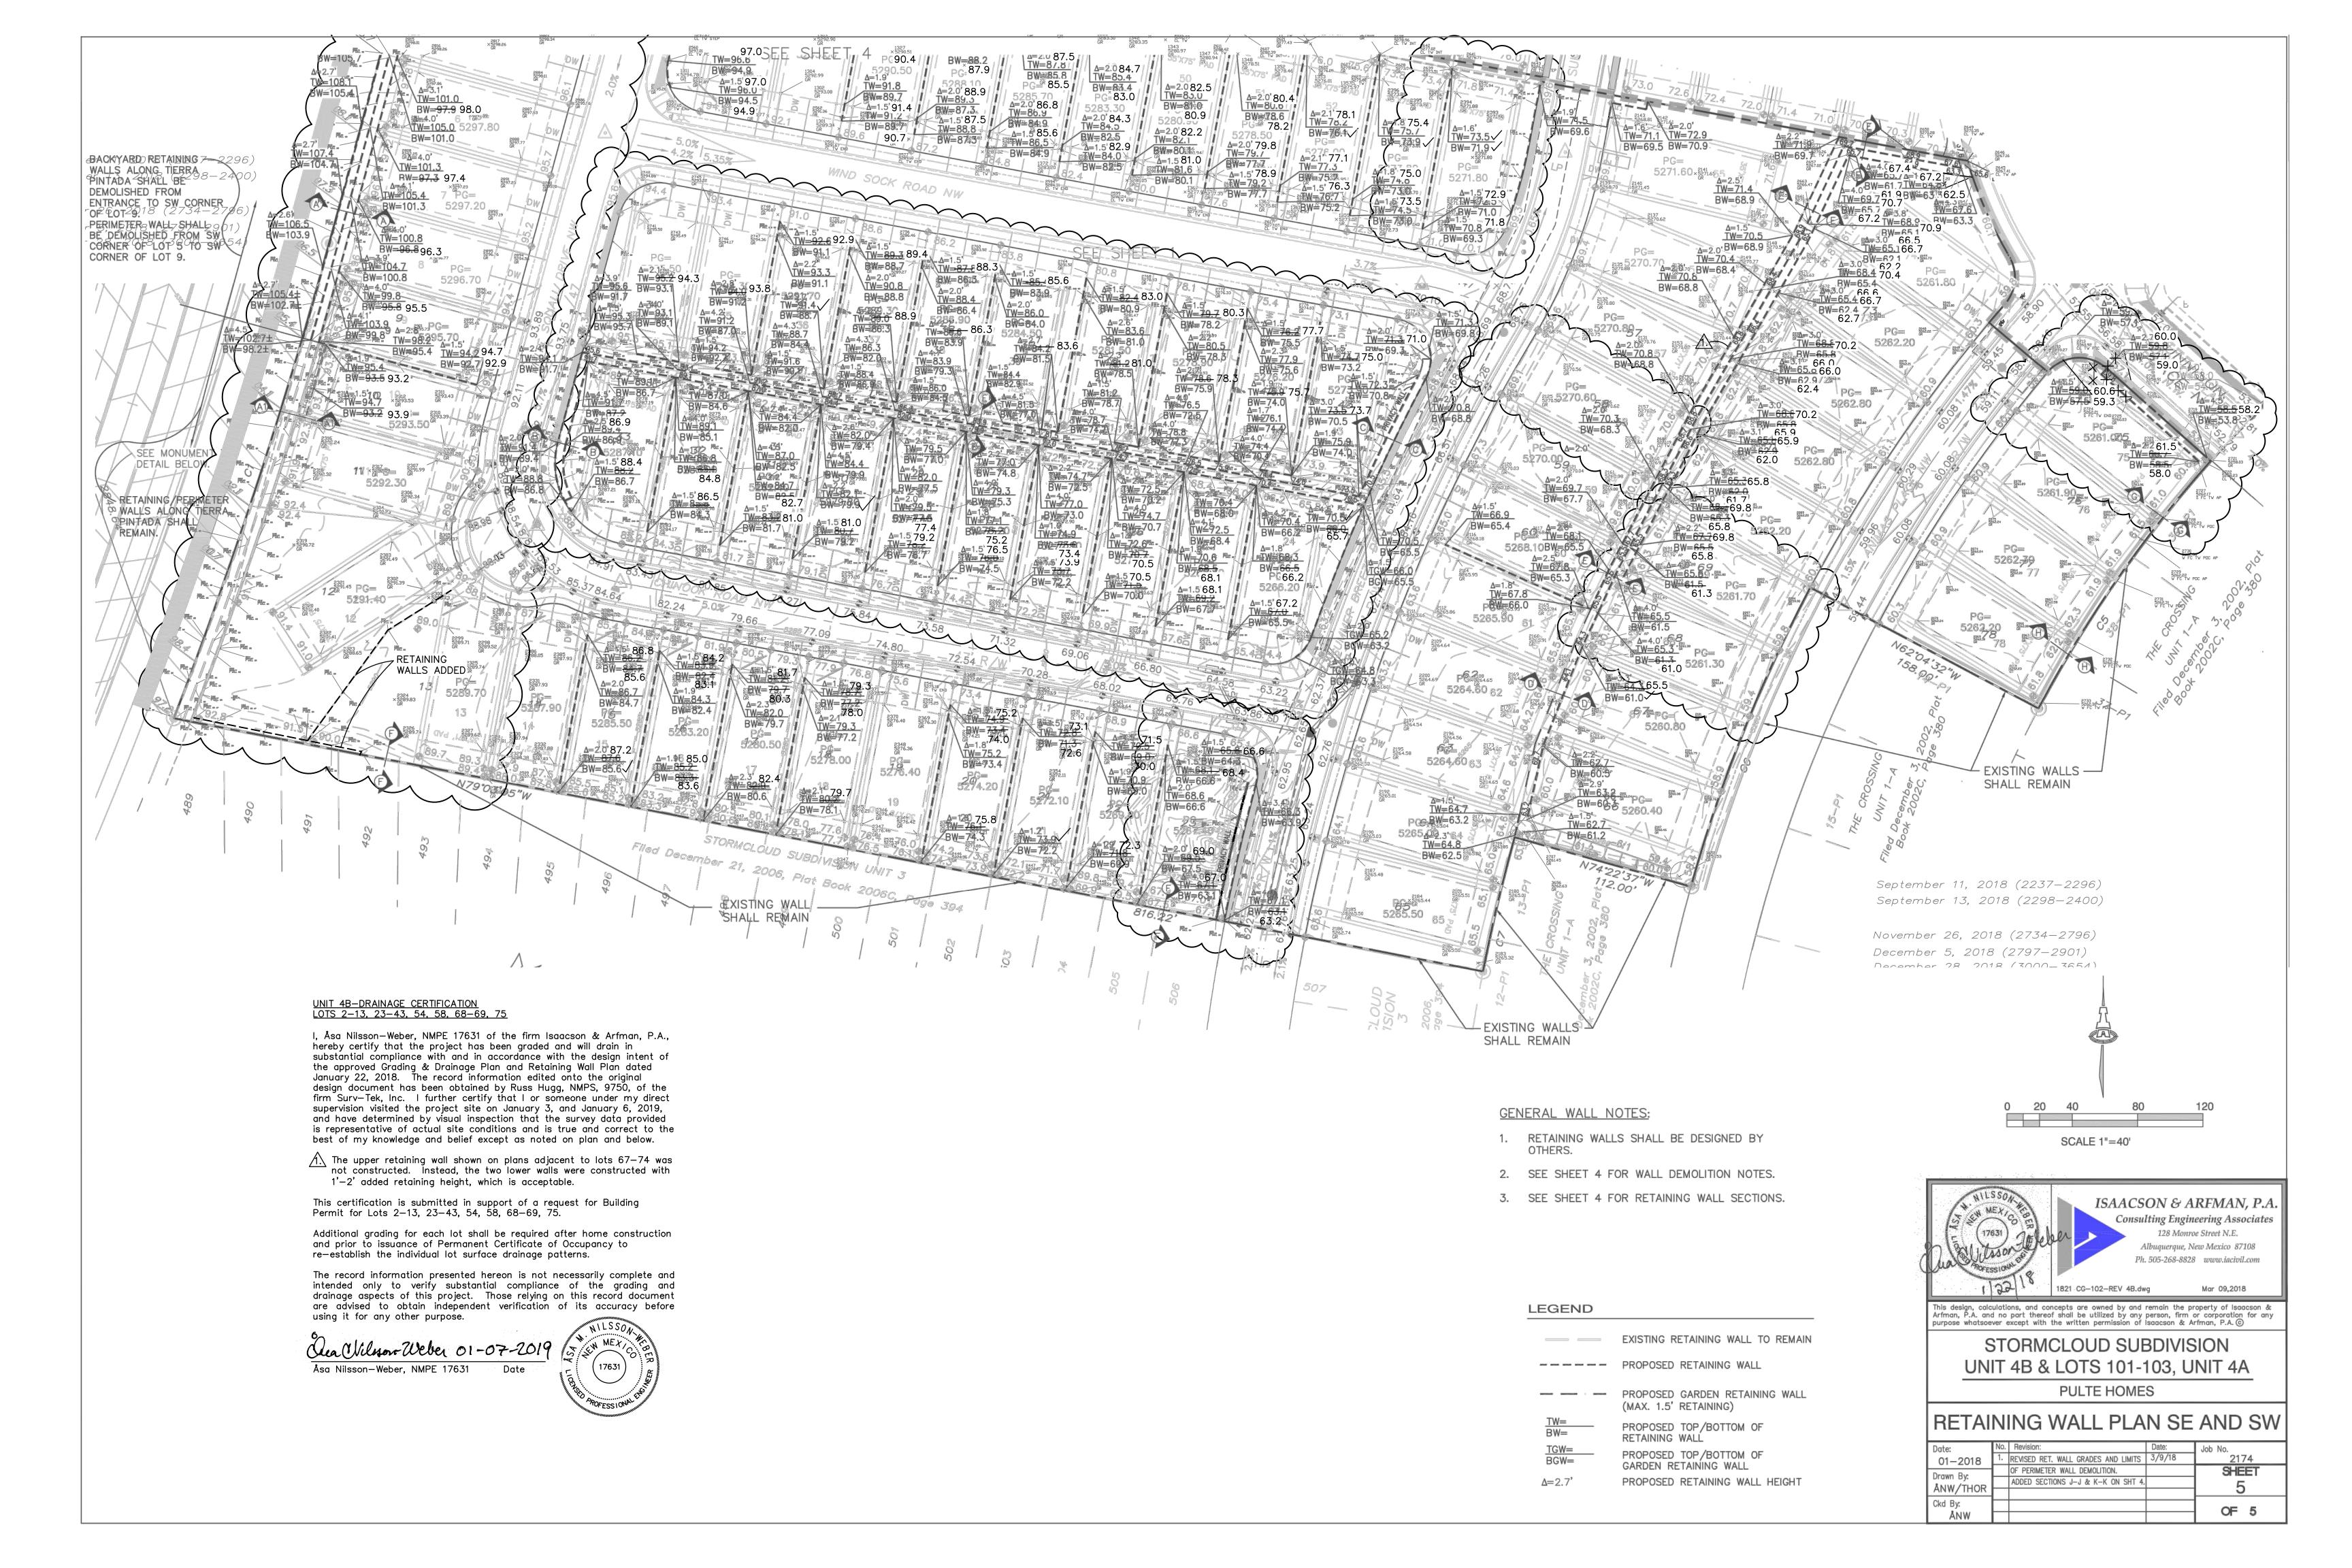

## NOTES:

- STREET GRADES ARE AT FLOWLINE.
- 2. SEE SHEETS 4&5 FOR RETAINING WALL GRADES AND SECTIONS.

STORMCLOUD SUBDIVISION UNIT 4B & LOTS 101-103, UNIT 4A

**PULTE HOMES** 