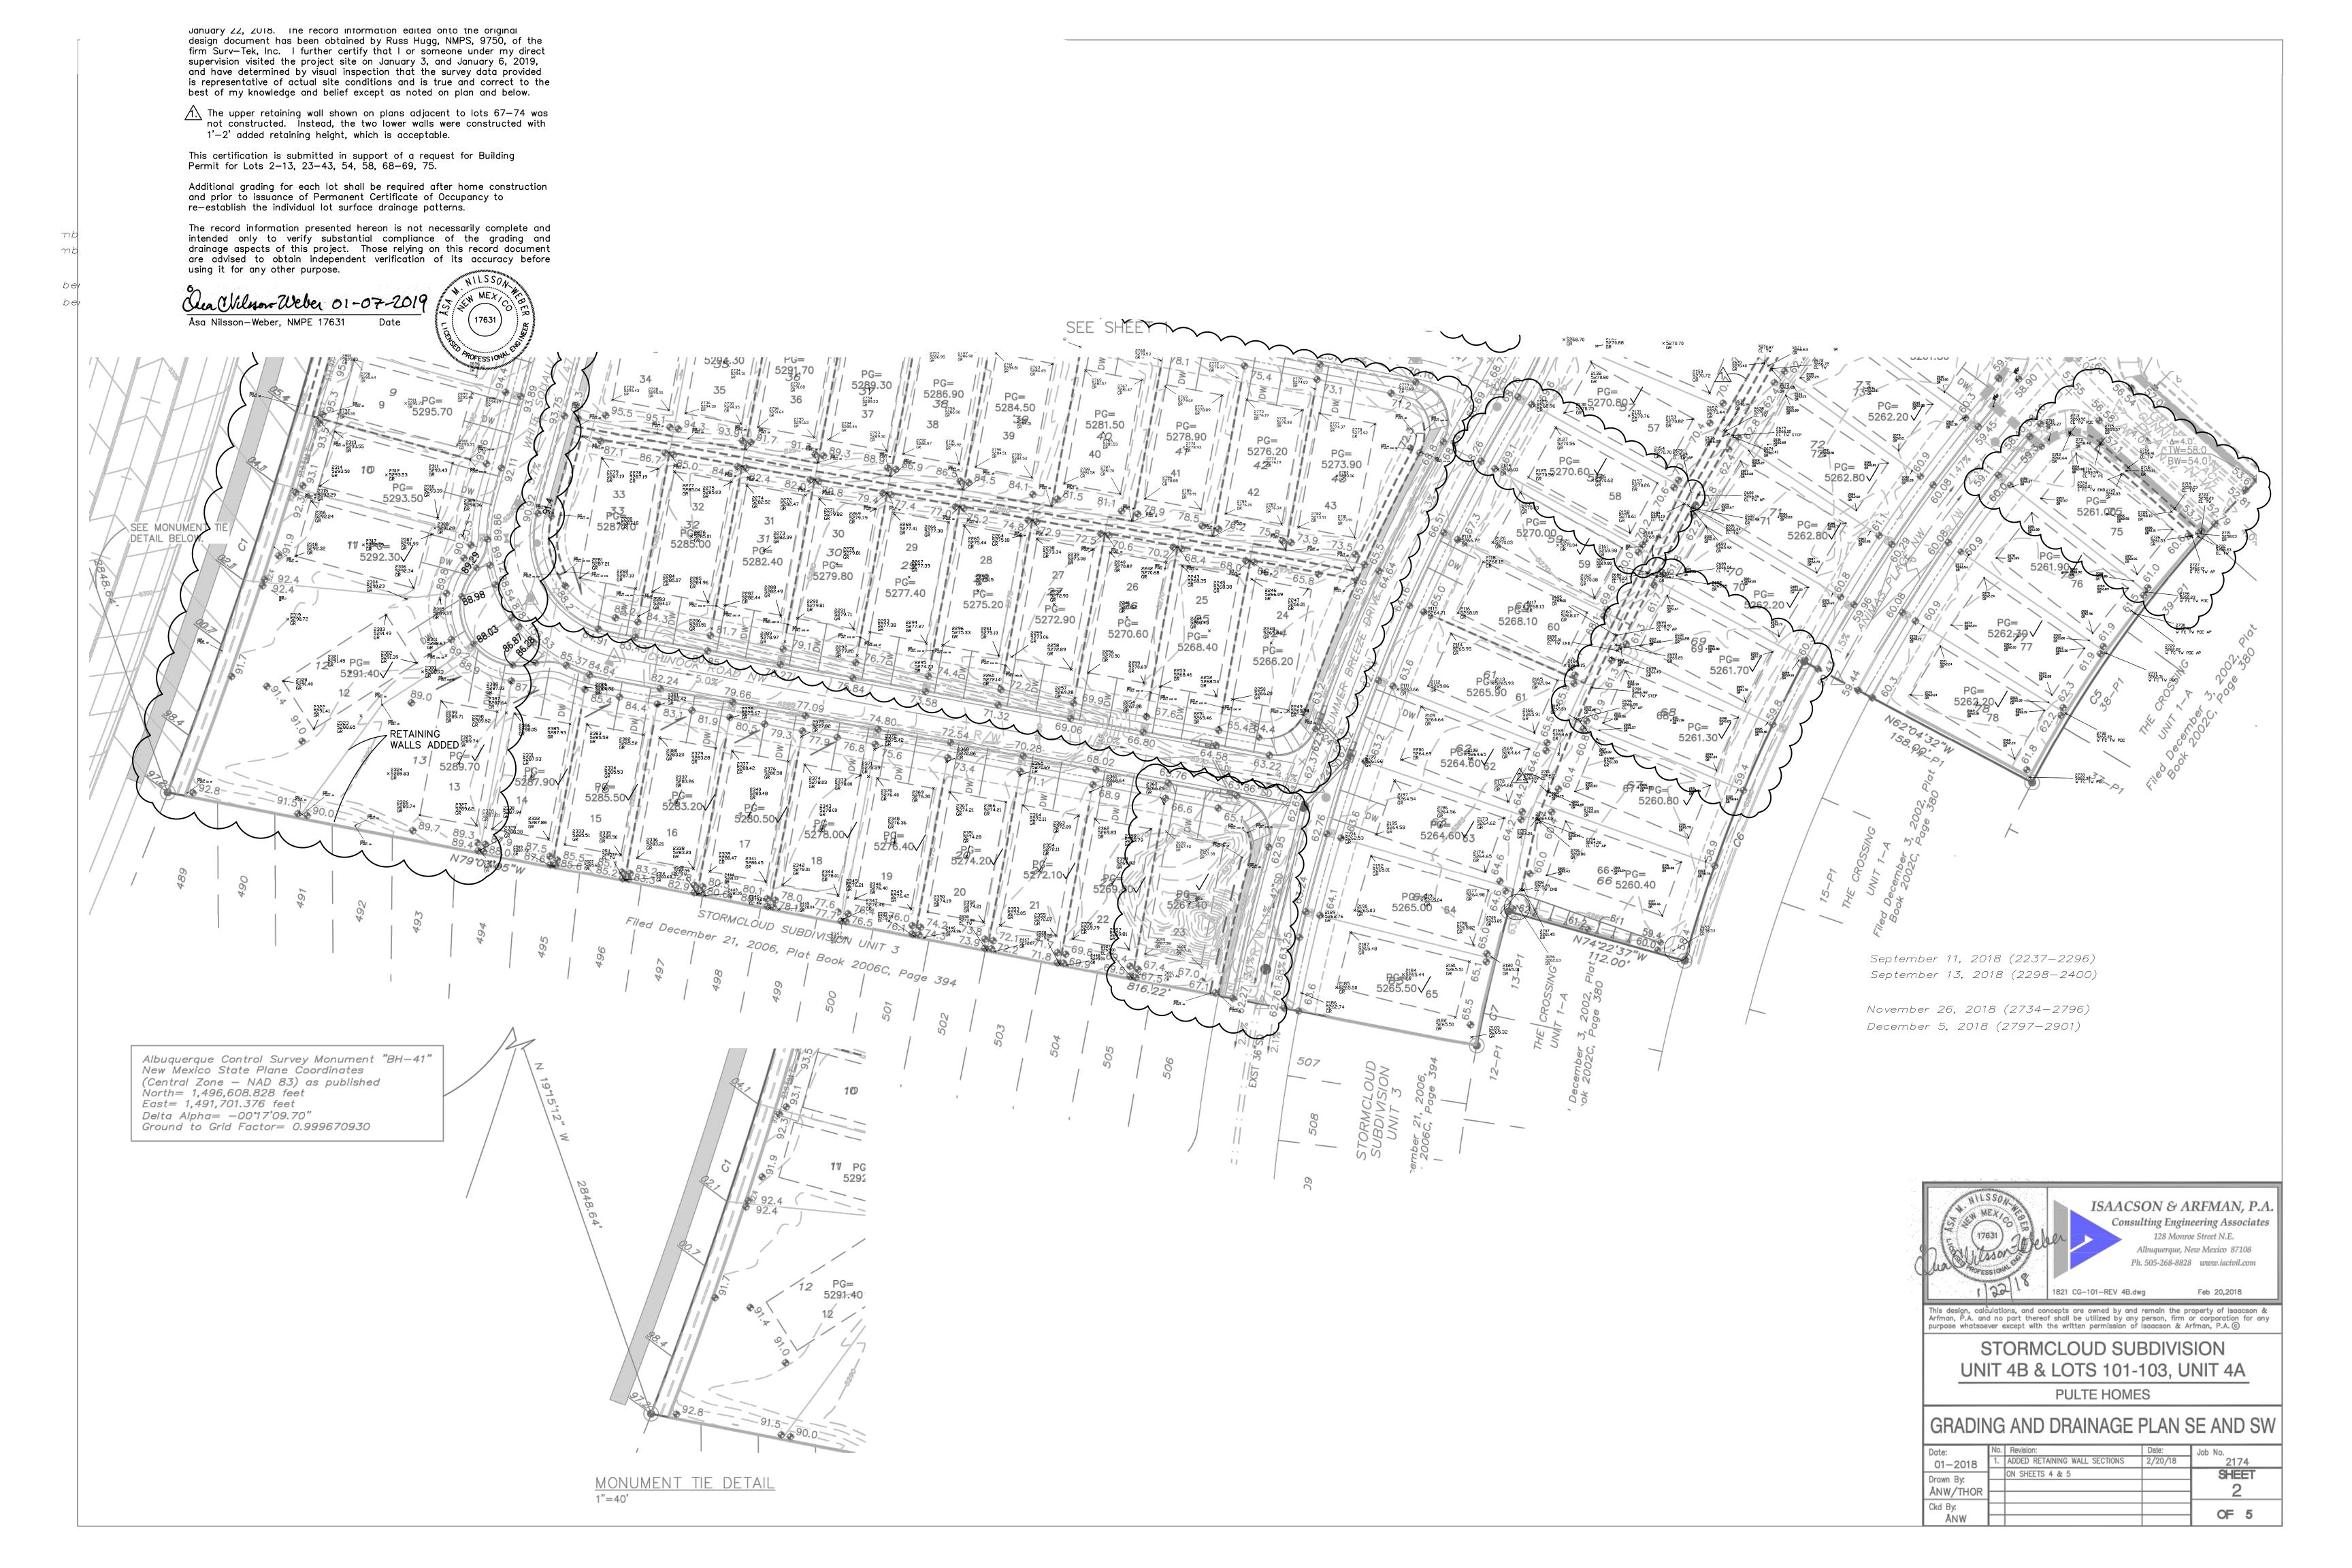

### PROJECT NOTES:

EXST LEGAL: TRACT C, BULK PLAT FOR STORMCLOUD

SUBDIVISION

BENCHMARK: ACS MONUMENT 4-H9 ELEVATION: 5209.315 (NAVD 1988)

AREA: 21.5 AC.±

**ENGINEER:** ÅSA NILSSON-WEBER ISAACSON & ARFMAN, P.A.

SURVEYOR: RUSTY HUGG

SURVTEK, INC.

FLOOD PLAIN: THE SITE LIES WITHIN ZONE "X", ZONE "AO" AND ZONE "AE" PER FIRM MAP 35001C0326G.

## NOTES:

- STREET GRADES ARE AT FLOWLINE.
- 2. SEE SHEETS 4&5 FOR RETAINING WALL GRADES AND SECTIONS.

### LEGEND

--- 5270 --- EXISTING CONTOUR ——52 —— PROPOSED CONTOUR → 78.3 PROPOSED ELEVATION

PROPOSED ELEV. AT TIERRA PINTADA R/W PG=5272.1 PAD GRADE ELEVATION

STANDARD (STD) CURB & GUTTER MOUNTABLE (MTBL) CURB & GUTTER

STORM DRAIN W/ MANHOLE

STORM DRAIN INLET

PROPOSED RETAINING WALL (DESIGN BY OTHERS)

RECOMMENDED DRIVEWAY LOCATION

SCALE 1"=40'

ISAACSON & ARFMAN, P.A. Consulting Engineering Associates 128 Monroe Street N.E. Albuquerque, New Mexico 87108 Ph. 505-268-8828 www.iacivil.com

STORMCLOUD SUBDIVISION UNIT 4B & LOTS 101-103, UNIT 4A

**PULTE HOMES** 

## GRADING AND DRAINAGE PLAN NW

| GR                    | Date:     | No. | Revision:                     | Date:   | Job No.  |  |
|-----------------------|-----------|-----|-------------------------------|---------|----------|--|
| 2059<br>5261.89<br>GR | 01-2018   | 1.  | ADDED RETAINING WALL SECTIONS | 2/20/18 | 2174     |  |
|                       | Drawn By: |     | ON SHEETS 4 & 5               |         | SHEET    |  |
| -/                    | ANW/THOR  |     |                               |         | 1 1      |  |
| /.9                   | 4         |     |                               |         | <u> </u> |  |
|                       | Ckd By:   |     |                               |         | OF 5     |  |
|                       | ÅNW       |     |                               |         |          |  |