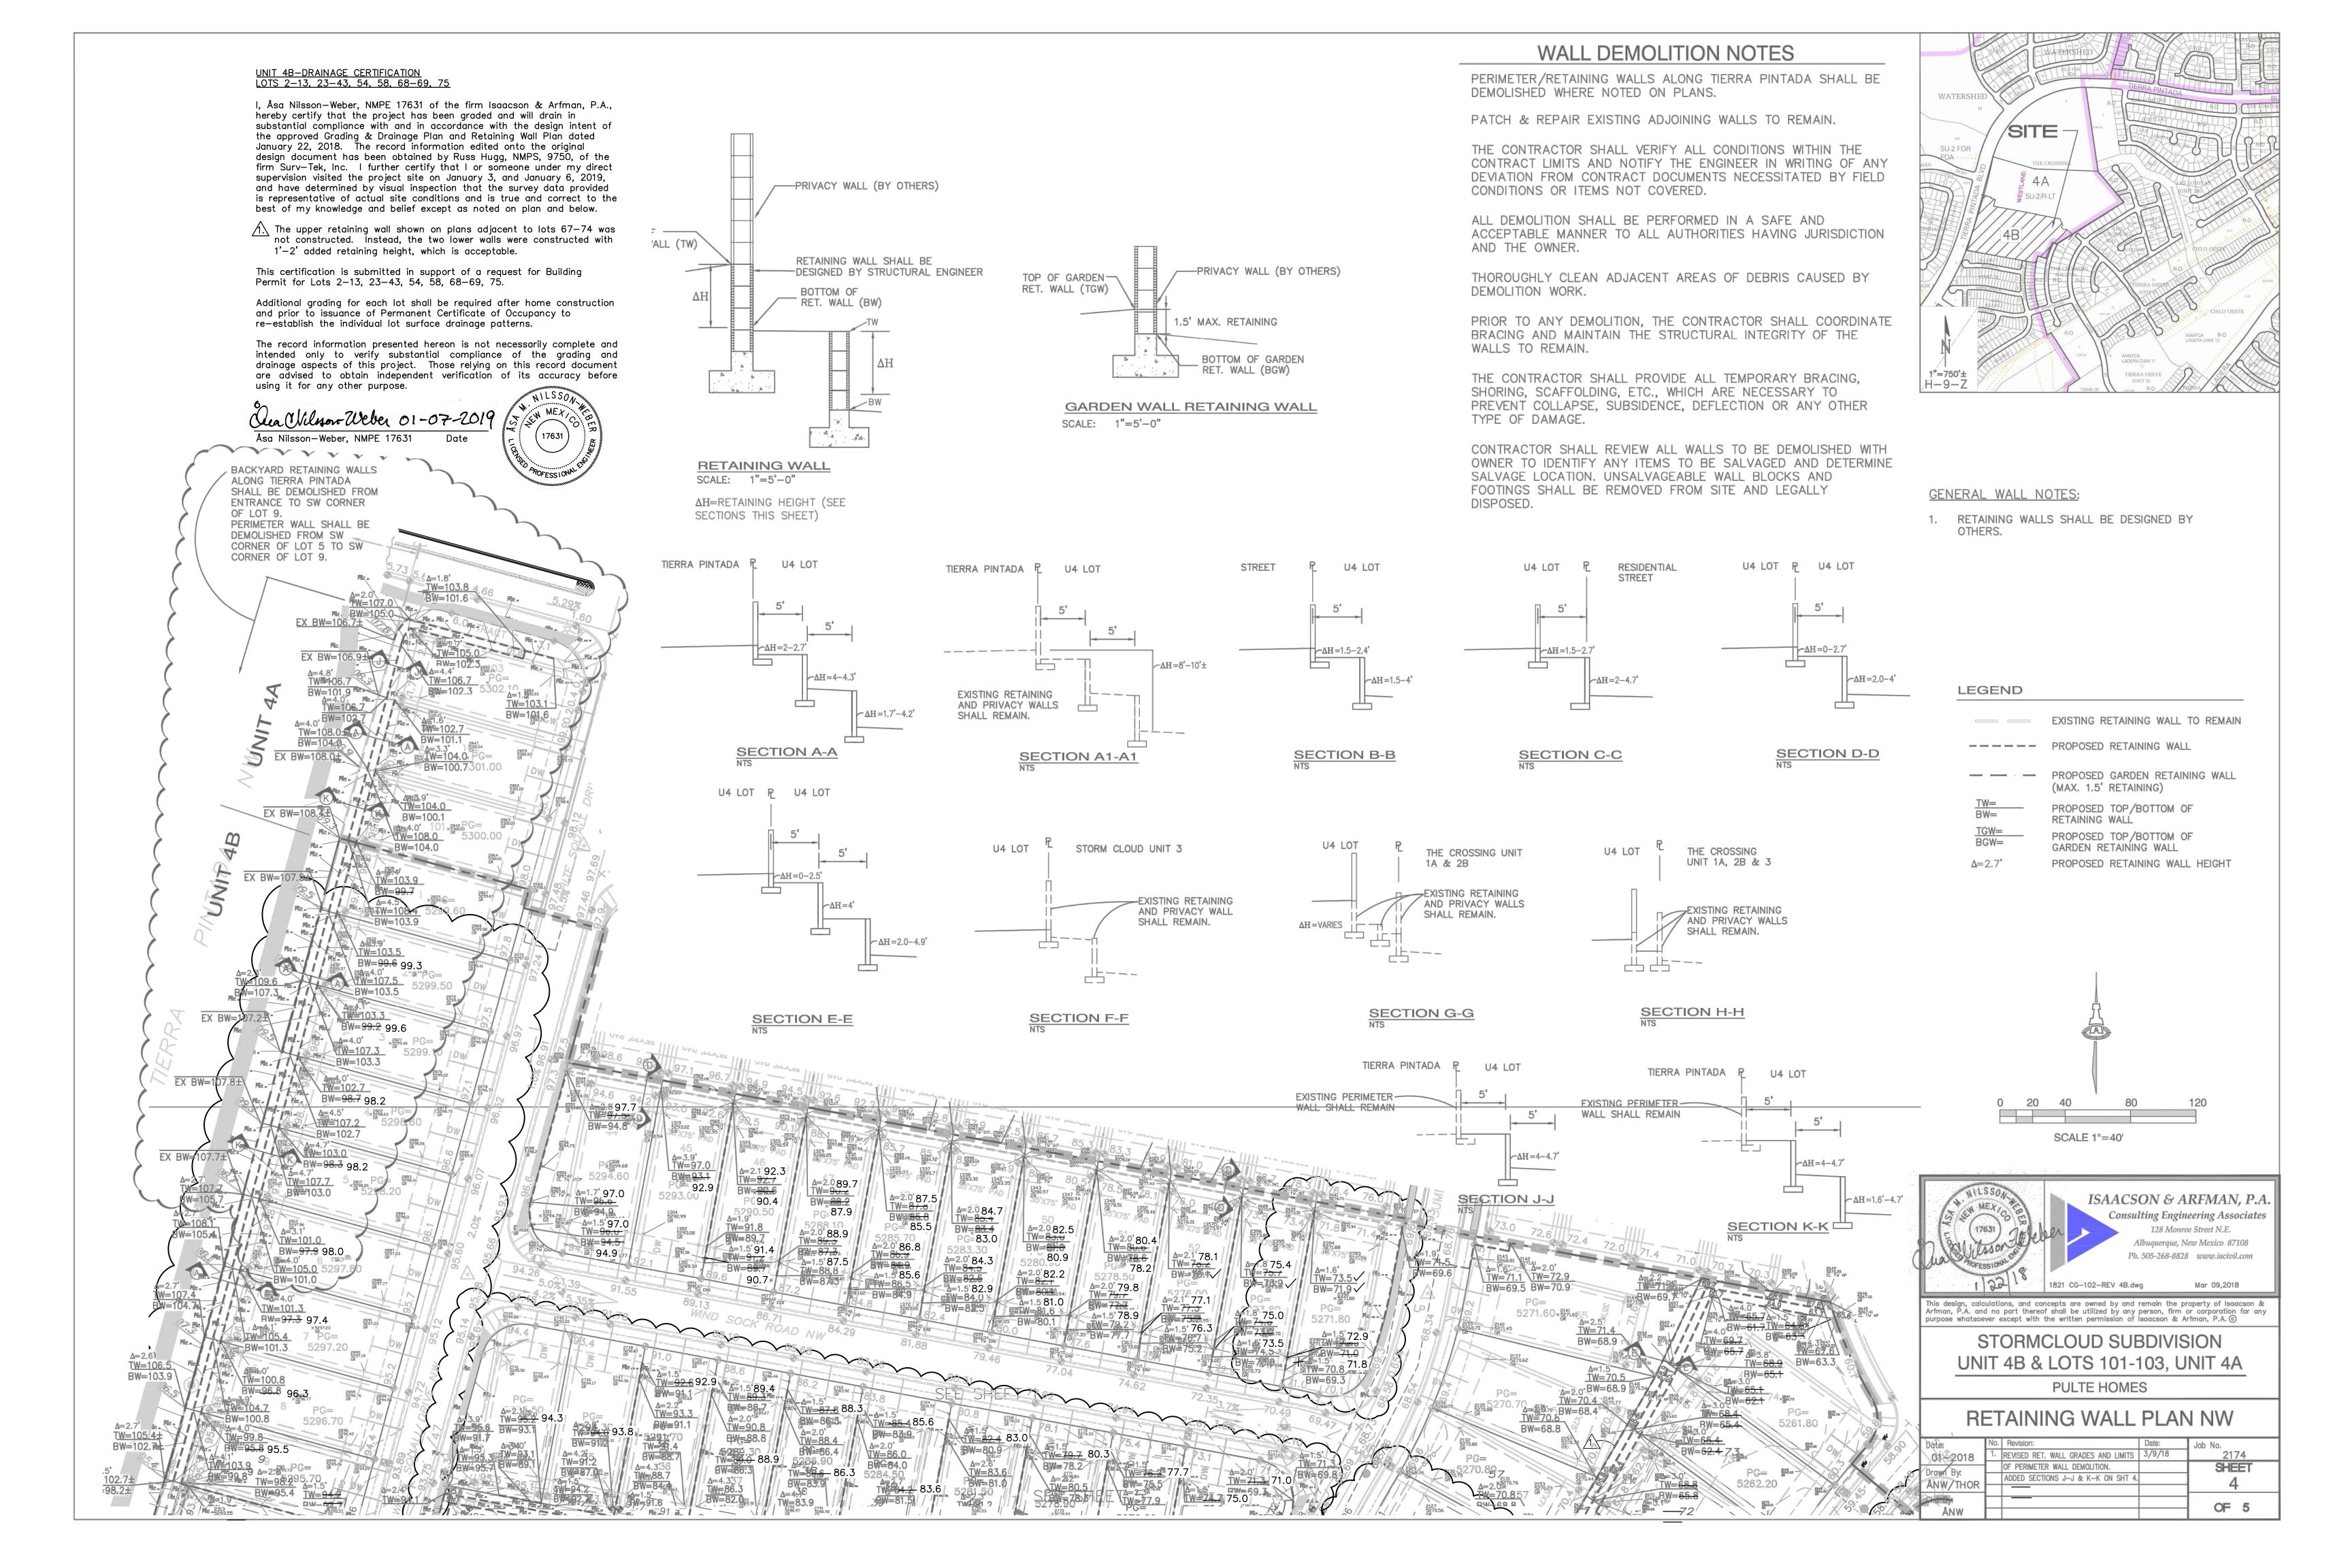

## NOTES:

- STREET GRADES ARE AT FLOWLINE.
- 2. SEE SHEETS 4&5 FOR RETAINING WALL GRADES AND SECTIONS.

STORMCLOUD SUBDIVISION UNIT 4B & LOTS 101-103, UNIT 4A

**PULTE HOMES** 