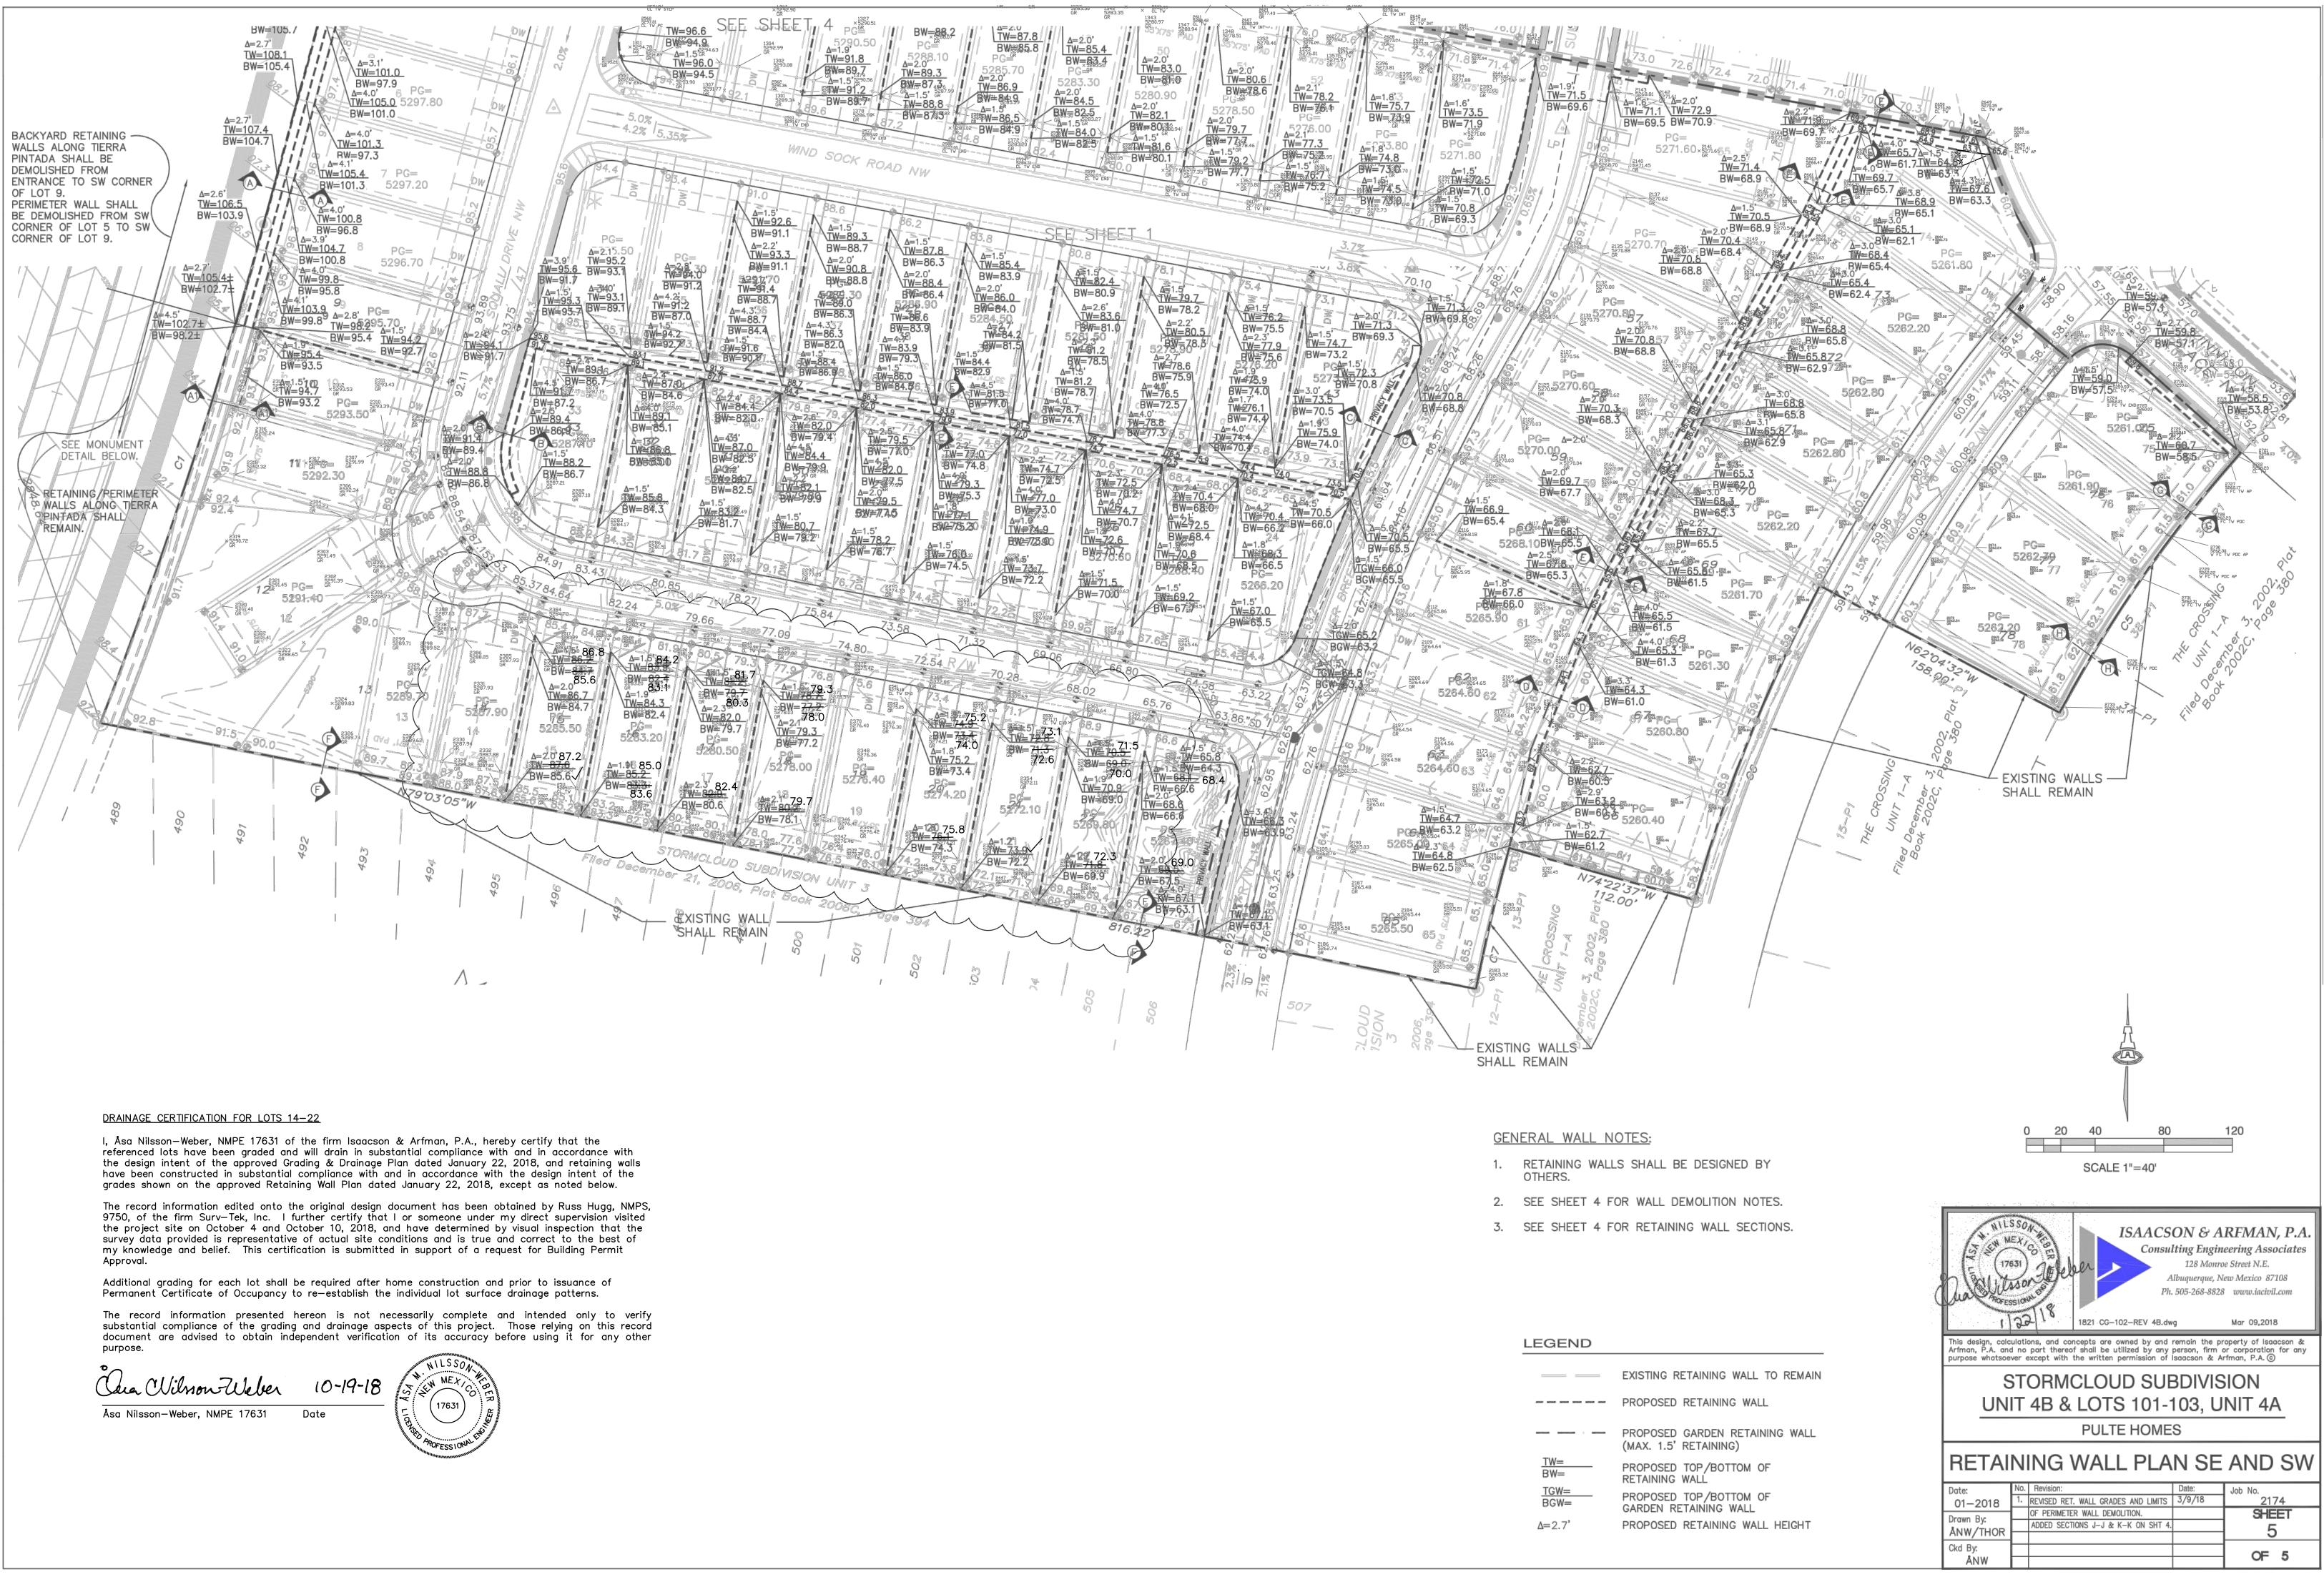

### Re: Stormcloud Lots 14-22 Request for Engineer Pad Certification – Accepted Engineer's Stamp dated: 1-22-18 (H09D022A) Certification dated: 10-19-18

Dear Ms. Nilsson-Weber,

Based upon the information provided in your submittal received 10/23/2018, the above referenced Certification is acceptable for building permit.