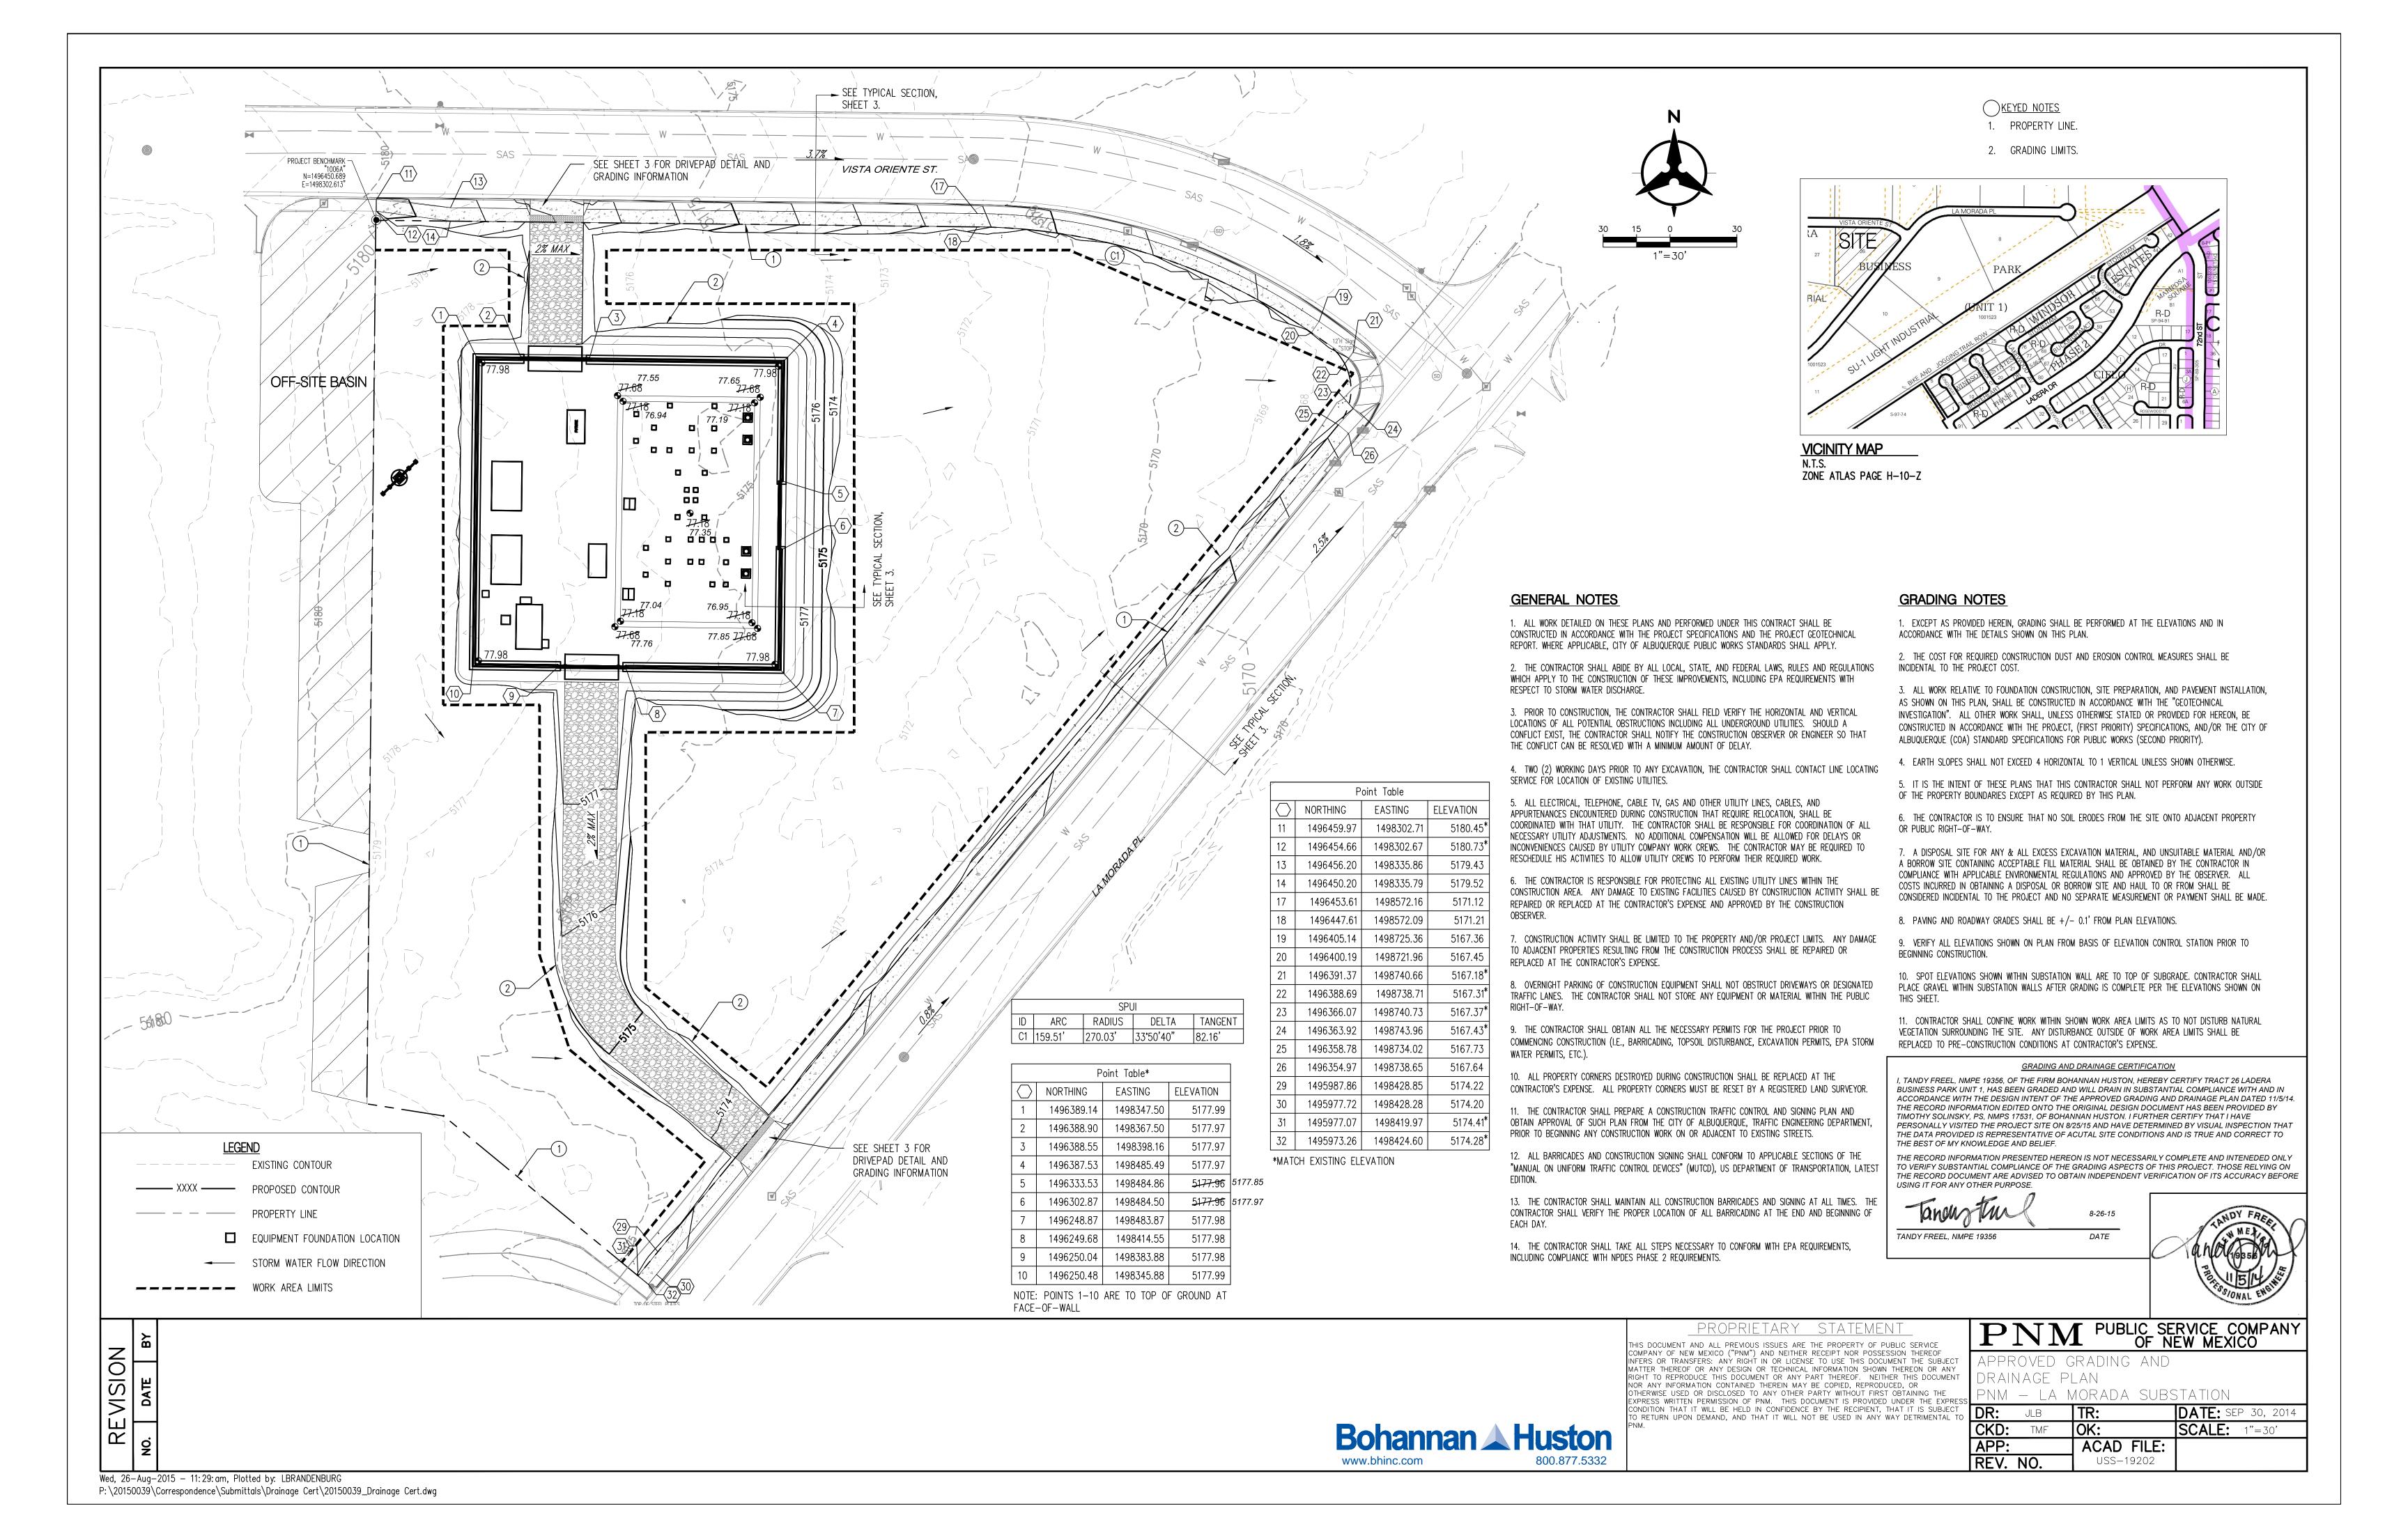

### Dear Rita:

We are submitting a grading and drainage certification for the PNM La Morada Substation located at 2300 Vista Oriente NW. The certification includes Tract 26 of Ladera Business Park Unit 1. Enclosed for your review is the approved grading and drainage plan dated 11/5/14. This lot has been graded; screen walls, sidewalks, curb ramps, and drivepads have been constructed.

After reviewing these as-built elevations and visiting the site on 8/25/15 it is my belief that the above lot has been graded in substantial compliance with the approved grading and drainage plan.

Your review and approval is requested for Building Permit Approval for the above listed property. I appreciate your time and consideration. If you have questions or require additional information, please contact me at 823-1000.

Sincerely,

Tandy Freel, P.E. Project Manager

Traffic & Transportation

Enclosure

cc: Chris Maestas, PNM