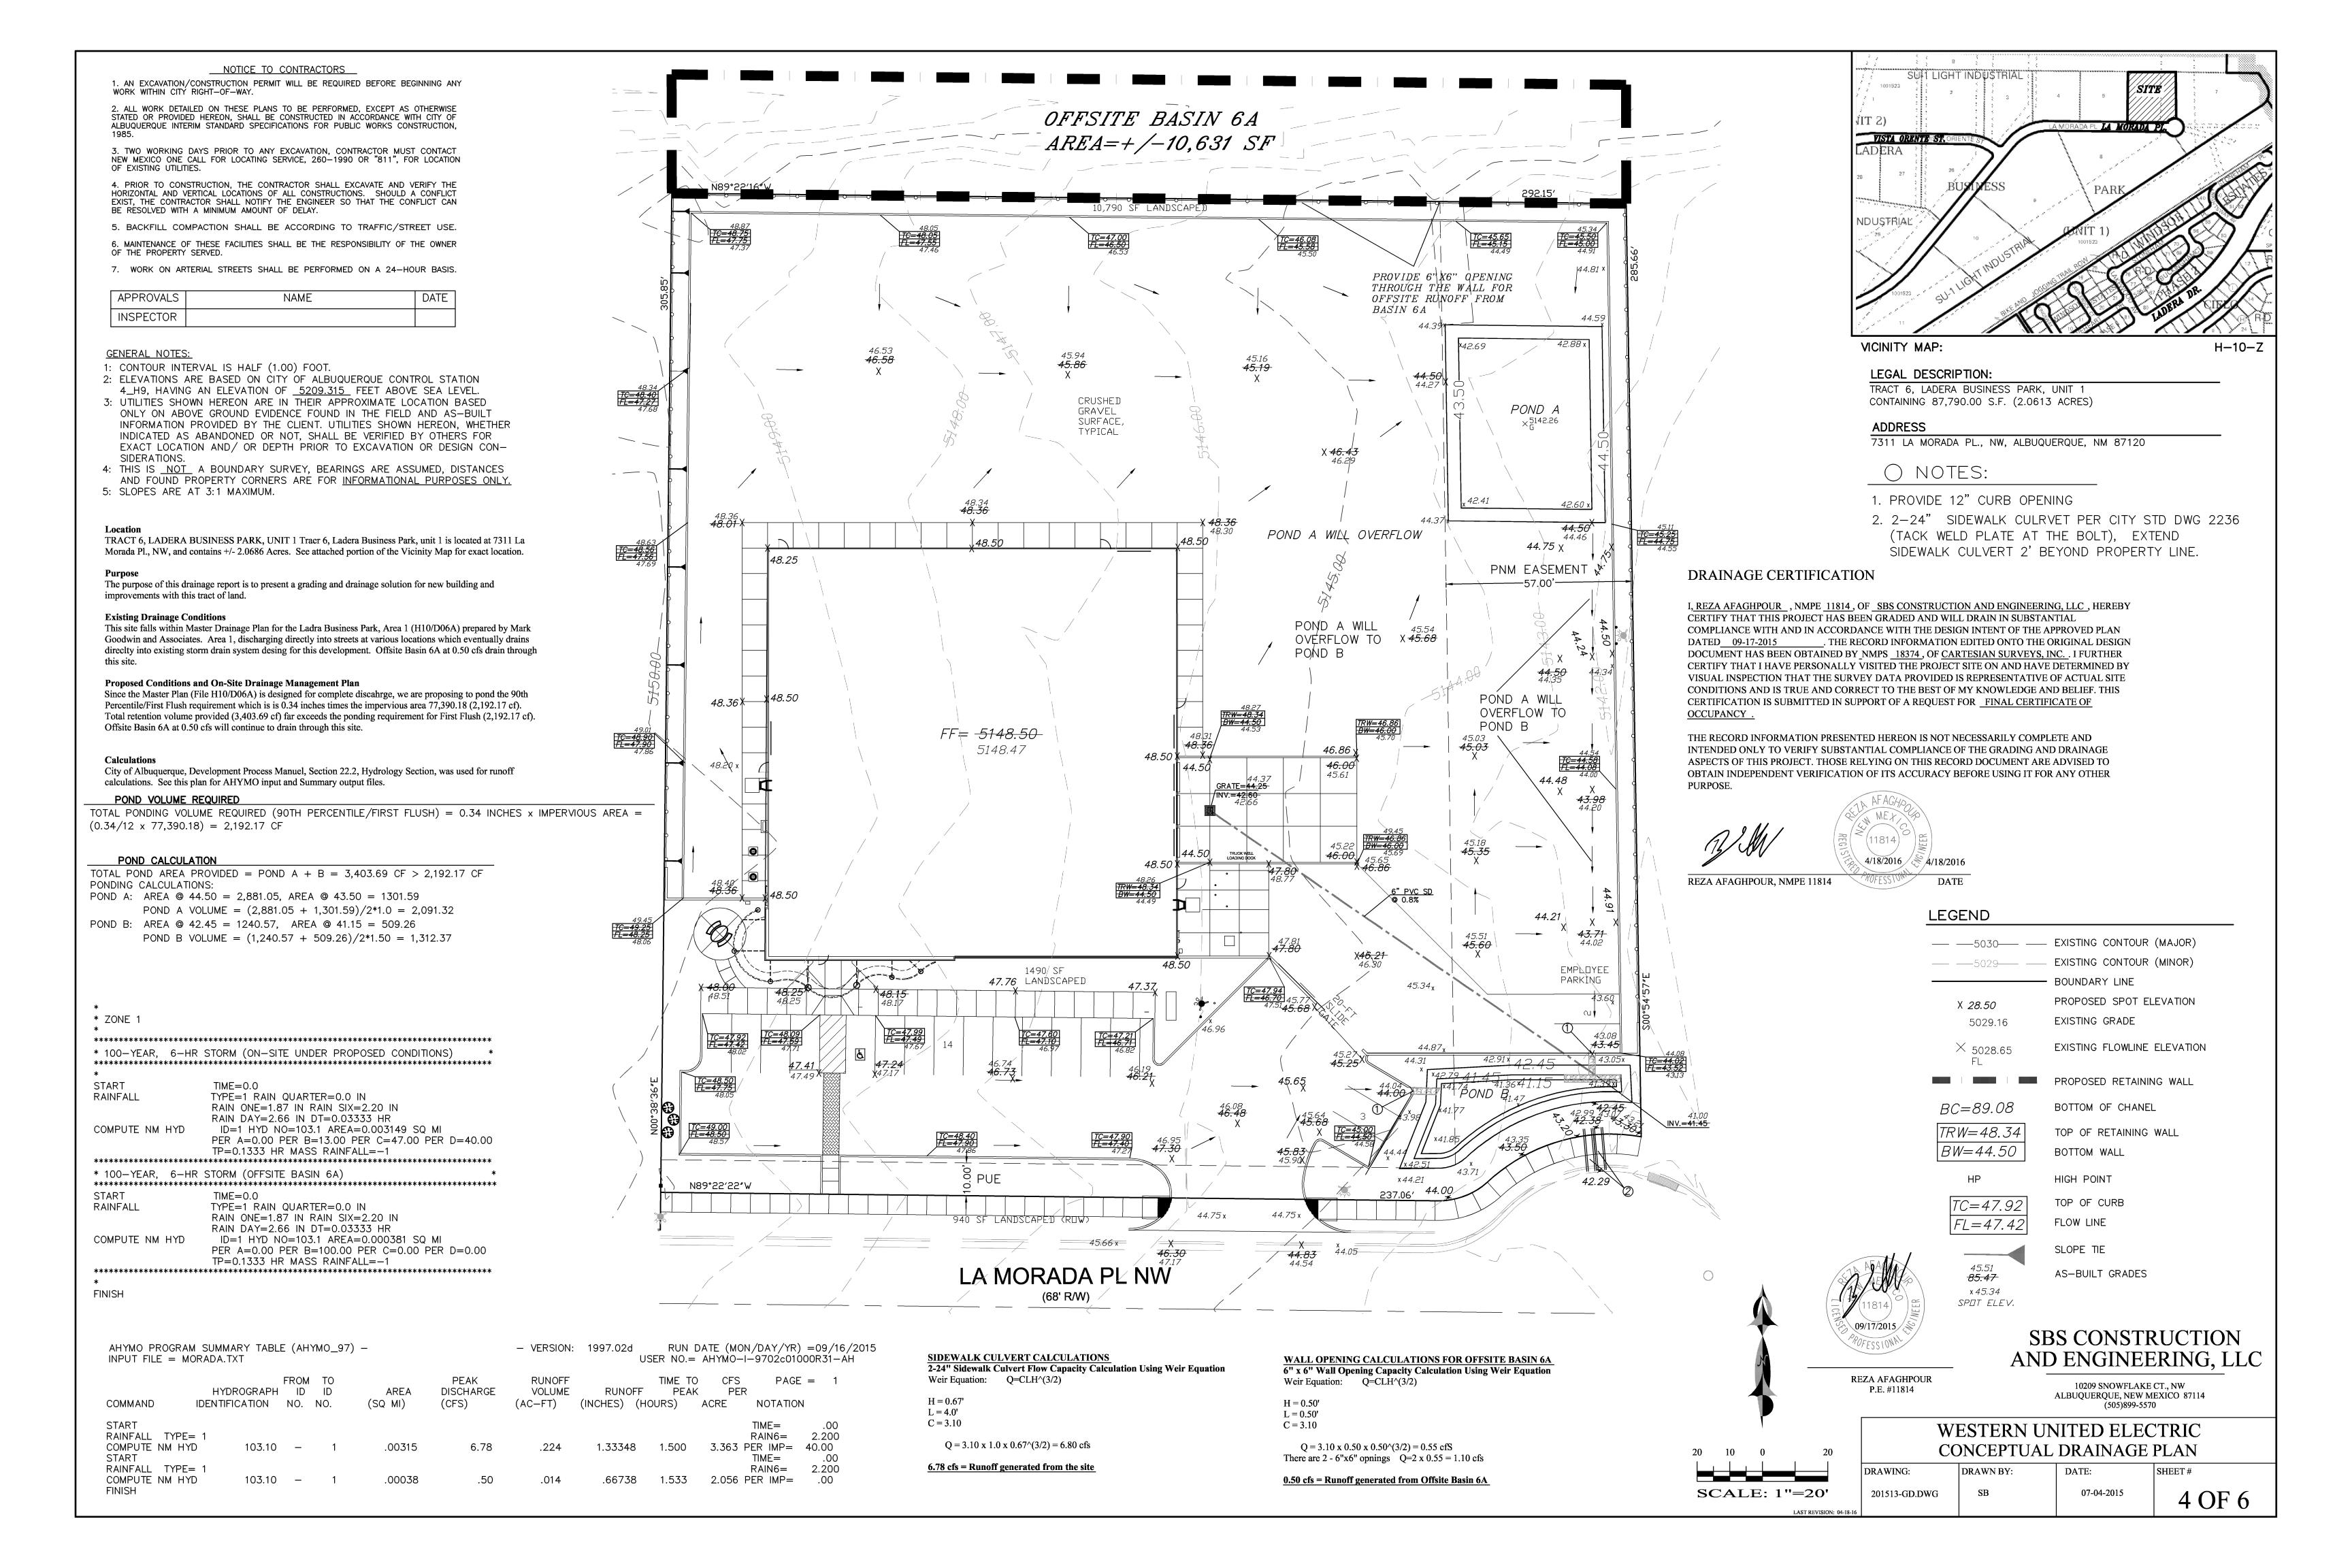

## DRAINAGE AND TRANSPORTATION INFORMATION SHEET (REV 10/2015)

| <b>Project Title:</b> Commercial Apart. building ph I DRB#: |                                     |                                     |  |
|-------------------------------------------------------------|-------------------------------------|-------------------------------------|--|
| Legal Description: TRACT 6, LADERA B                        |                                     |                                     |  |
| City Address: 7311 LA MORADA PLACE                          |                                     |                                     |  |
|                                                             |                                     |                                     |  |
| Applicant: SBS CONSTRUCTION AND ENGINEERING, LLC            |                                     | Contact: SHAWN BIAZAR               |  |
| Address: 10209 SNOWFLAKE CT., NW, A                         | ALBUQUERQUE, NM 87114               |                                     |  |
| Phone#: <u>(505)804-5013</u>                                | Fax <u>#: (505)897-4996</u>         | E-mail: <u>AECLLC@AOL.COM</u>       |  |
| Other Contact:                                              |                                     | Contact:                            |  |
| Address:                                                    |                                     |                                     |  |
| Phone#:                                                     | _ Fax#:                             | E-mail:                             |  |
| Check all that Apply:                                       |                                     |                                     |  |
| DEPARTMENT:                                                 | TYPE OF APPROVAL/ACCEPTANCE SOUGHT: |                                     |  |
| X HYDROLOGY/ DRAINAGE TRAFFIC/ TRANSPORTATION               | BUILDING PERMIT APPROVAL            |                                     |  |
| MS4/ EROSION & SEDIMENT CONTRO                              | L <u>X</u> CERTI                    | FICATE OF OCCUPANCY                 |  |
| TYPE OF SUBMITTAL:                                          | PRELI                               | MINARY PLAT APPROVAL                |  |
| X ENGINEER/ARCHITECT CERTIFICATIO                           | NSITE F                             | SITE PLAN FOR SUB'D APPROVAL        |  |
|                                                             | SITE P                              | LAN FOR BLDG. PERMIT APPROVAL       |  |
| CONCEPTUAL G & D PLAN                                       | FINAL                               | PLAT APPROVAL                       |  |
| GRADING PLAN                                                |                                     |                                     |  |
| DRAINAGE MASTER PLAN                                        |                                     | SIA/ RELEASE OF FINANCIAL GUARANTEE |  |
| DRAINAGE REPORT                                             |                                     | FOUNDATION PERMIT APPROVAL          |  |
| CLOMR/LOMR                                                  |                                     | GRADING PERMIT APPROVAL             |  |
| TRACTIC CIRCLE ATION AND IT (TICLE                          |                                     | SO-19 APPROVAL                      |  |
| TRAFFIC CIRCULATION LAYOUT (TCL                             | ,                                   | PAVING PERMIT APPROVAL              |  |
| TRAFFIC IMPACT STUDY (TIS)                                  |                                     | X GRADING/ PAD CERTIFICATION        |  |
| EROSION & SEDIMENT CONTROL PLA                              |                                     | ORDER APPROVAL                      |  |
| OTHER (SPECIFY)                                             |                                     | TR/LOMR                             |  |
|                                                             | PRE-D                               | ESIGN MEETING?                      |  |
| IS THIS A RESUBMITTAL?: X Yes N                             | OTHE                                | R (SPECIFY)                         |  |
| DATE SUBMITTED: 4-18-2016                                   | By: <u>SHAWN BIAZAR</u>             |                                     |  |