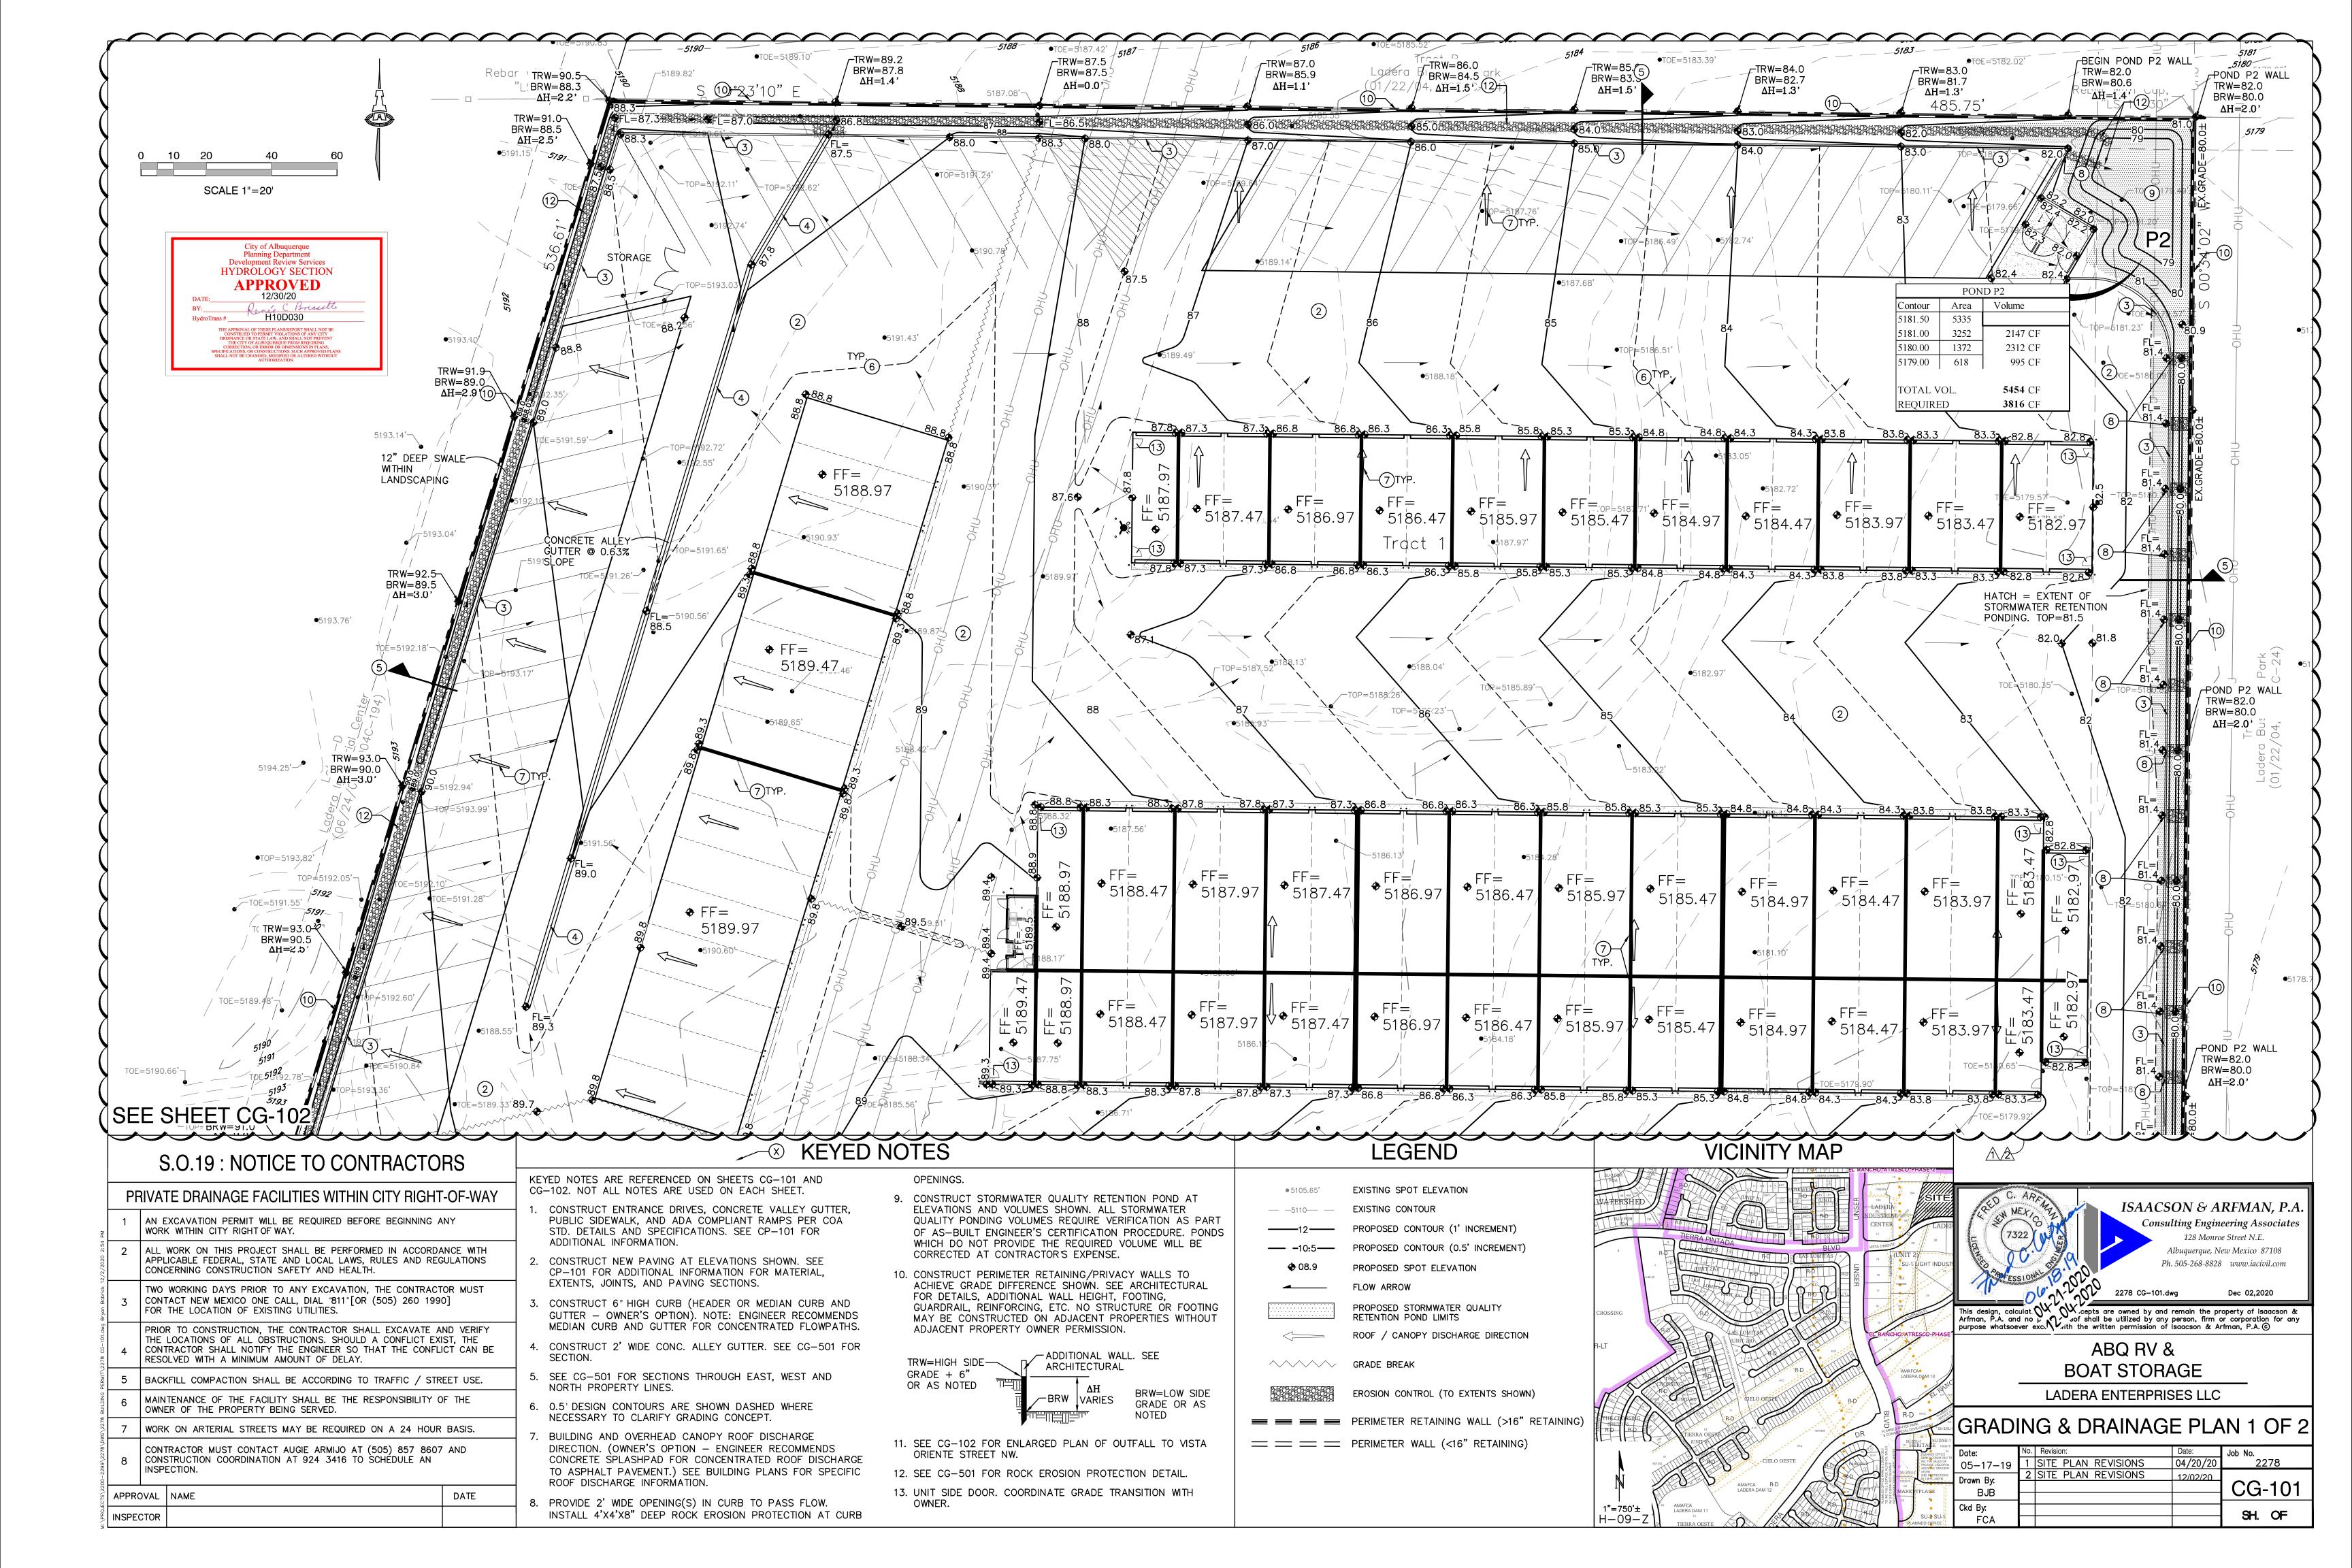

#### DRAINAGE AND TRANSPORTATION INFORMATION SHEET (REV 11/2018)

| Project Title: Albuque                                                                                                                               | rque RV & Boat Storag                                                                                            | Hydrol              | Hydrology File #: H09D030                                                                             |                  |                                                                                                         |
|------------------------------------------------------------------------------------------------------------------------------------------------------|------------------------------------------------------------------------------------------------------------------|---------------------|-------------------------------------------------------------------------------------------------------|------------------|---------------------------------------------------------------------------------------------------------|
| DRB#:                                                                                                                                                |                                                                                                                  |                     |                                                                                                       | Work Order#:     |                                                                                                         |
|                                                                                                                                                      | Tract 1, Ladera Busines                                                                                          |                     |                                                                                                       |                  |                                                                                                         |
| City Address: 2201                                                                                                                                   | Vista Oriente Street NV                                                                                          | V - Albuque         | rque, NM 87                                                                                           | 129              |                                                                                                         |
| Phone#: (505) 20  Owner: Ladera Ente  Address:                                                                                                       | nroe Street NE - Albuqu<br>68-8828                                                                               | uerque, NM<br>Fax#: | 87108                                                                                                 | E-mail: Contact: | bryanb@iacivil.com                                                                                      |
| IS THIS A RESUBMIT                                                                                                                                   | L: PLAT (# OF L TAL?: X Yes _ TRAFFIC/ TRANSPORT                                                                 |                     | No                                                                                                    |                  | DMIN SITE                                                                                               |
| PAD CERTIFICAT  CONCEPTUAL G  X GRADING PLAN  DRAINAGE MAS'  DRAINAGE REPO  FLOODPLAIN DE  ELEVATION CER  CLOMR/LOMR  TRAFFIC CIRCUIT  TRAFFIC IMPAC | IITECT CERTIFICATION CION DE D PLAN FER PLAN ORT VELOPMENT PERMIT AF TIFICATE LATION LAYOUT (TCL) IT STUDY (TIS) | PPLIC               | XBUIL<br>CERT<br>PREI<br>SITE<br>FINA<br>SIA/<br>GRAI<br>SO-1*<br>PAVI<br>GRAI<br>WOR<br>CLOI<br>FLOO | L PLAT APPROVA   | ROVAL PANCY PROVAL APPROVAL PERMIT APPROVAL L NCIAL GUARANTEE APPROVAL ROVAL OVAL ICATION L MENT PERMIT |
| DATE SUBMITTED:                                                                                                                                      | December 14, 2020                                                                                                | By:Fre              | ed C. Arfman                                                                                          |                  |                                                                                                         |
| COA STAF                                                                                                                                             | F:                                                                                                               | ELECTRONIC          | SUBMITTAL REC                                                                                         | EIVED:           |                                                                                                         |