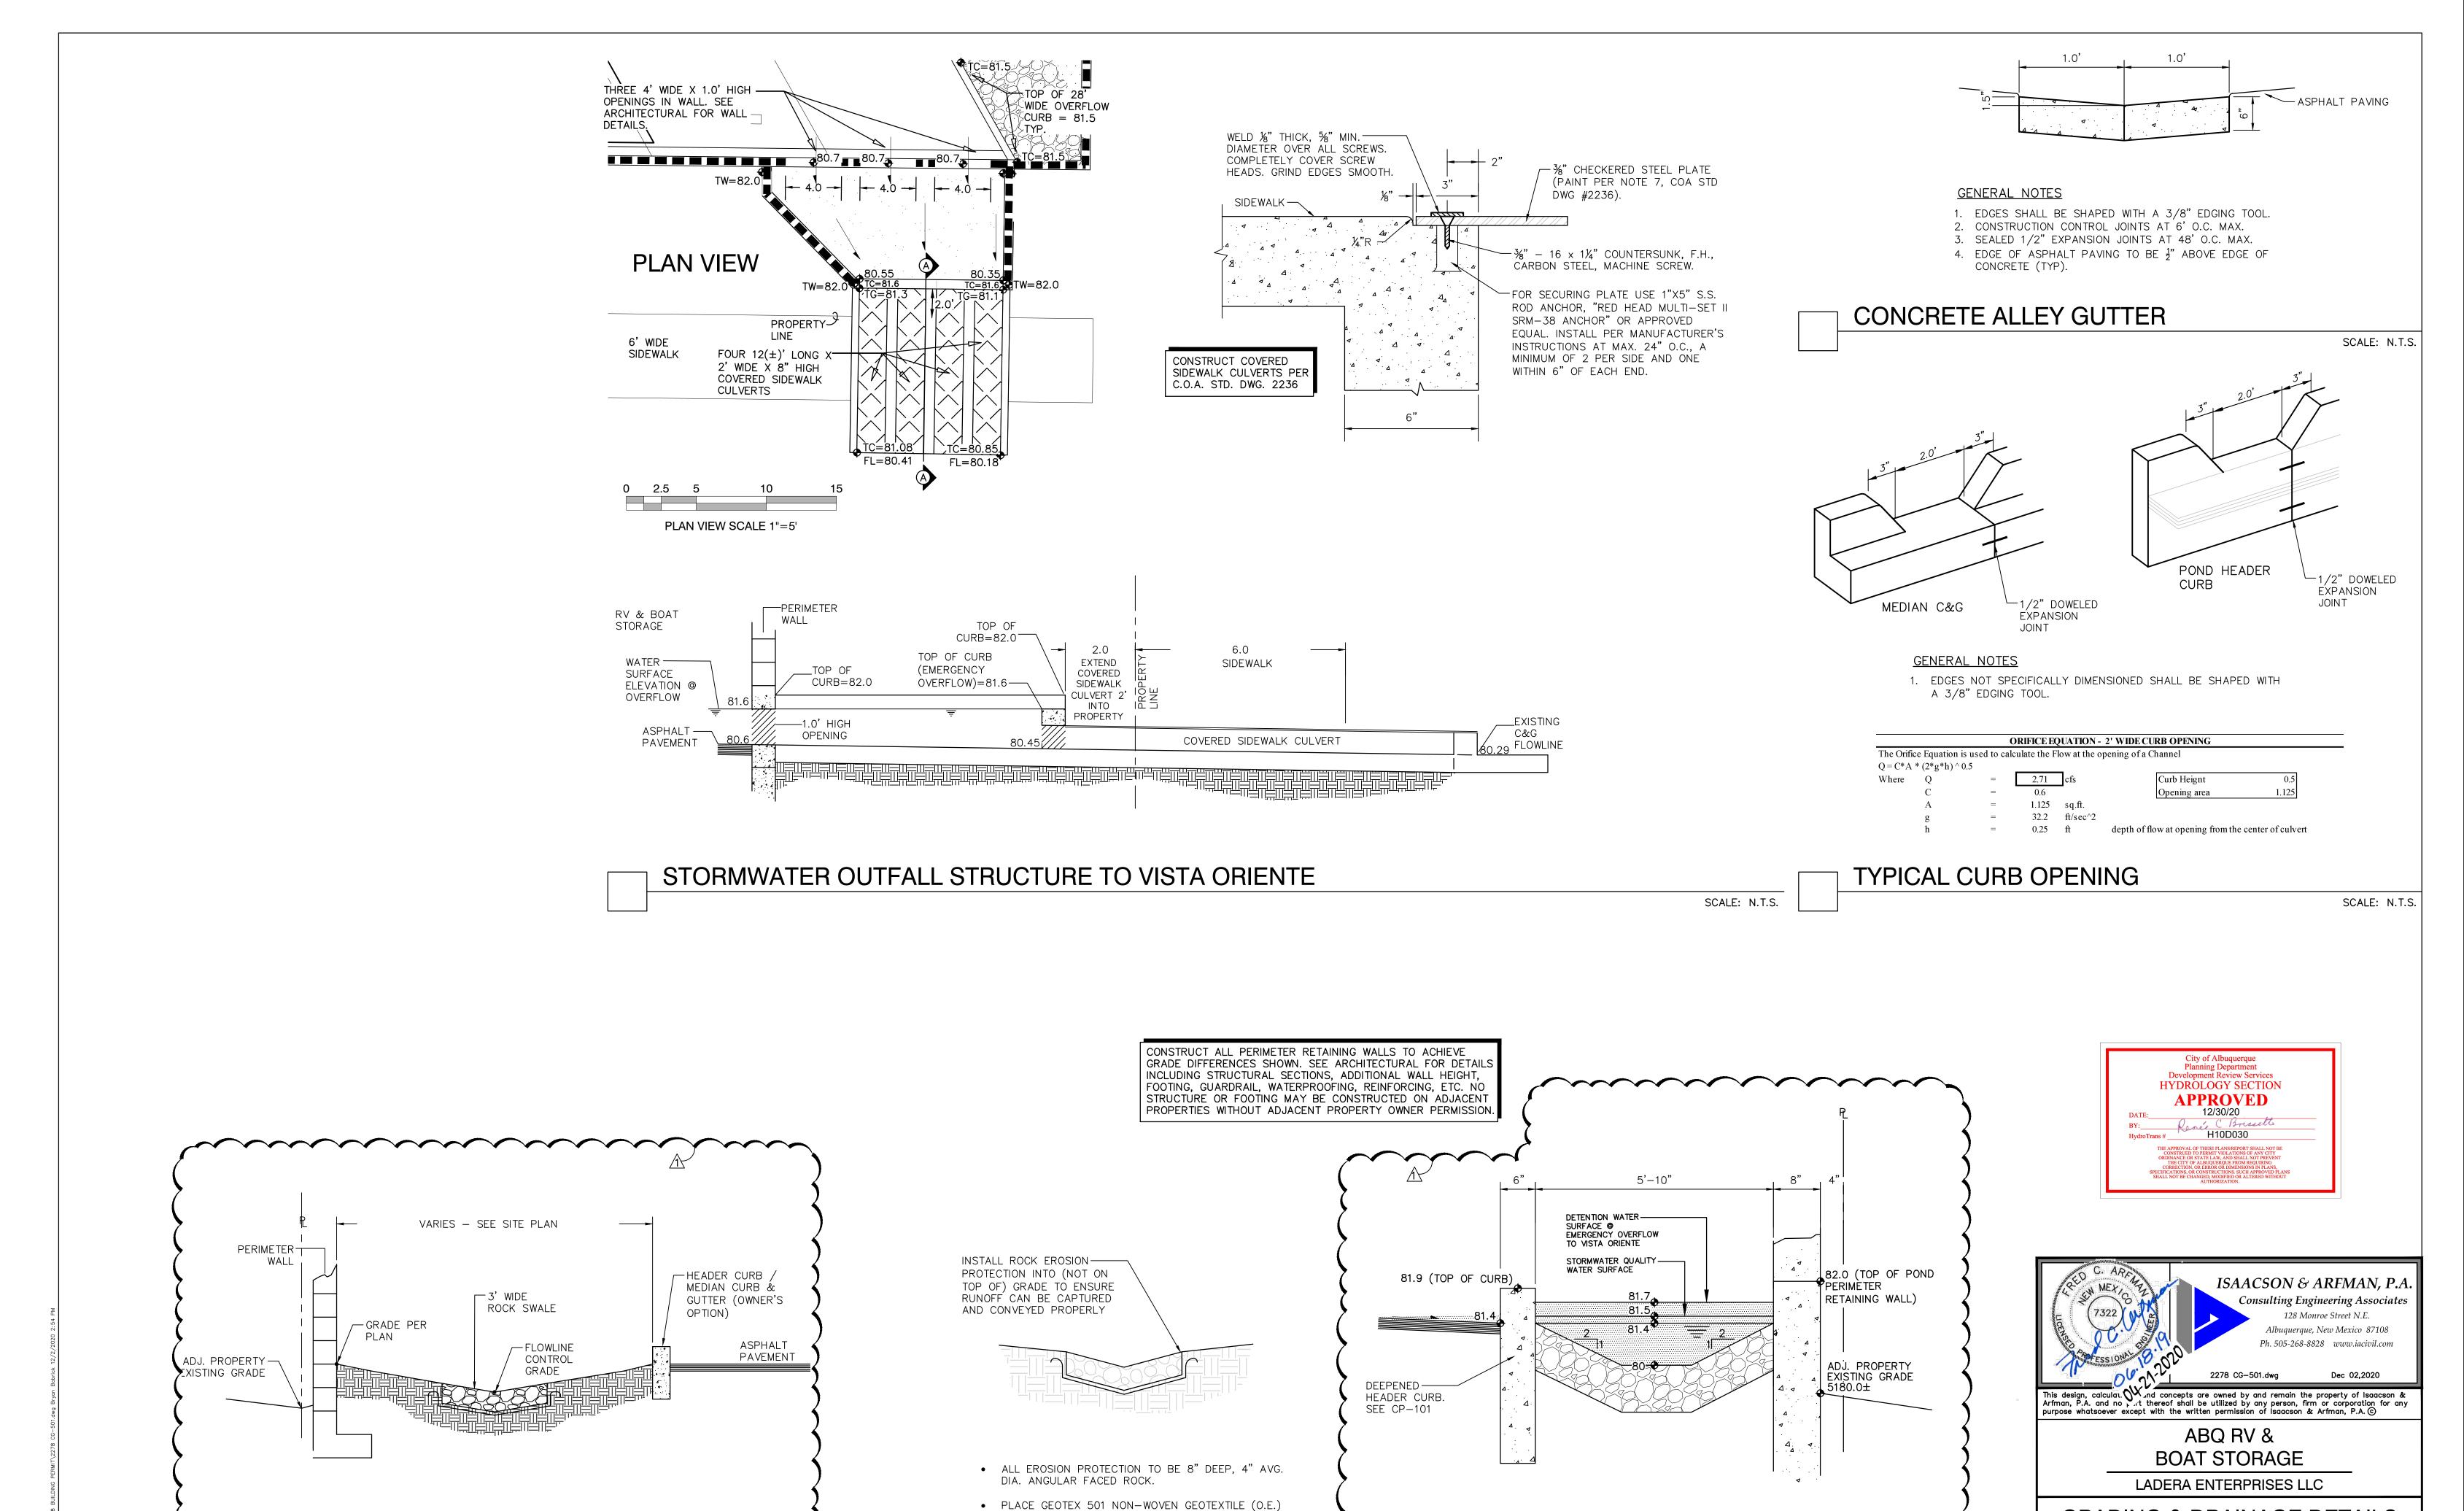

FEE PAID:\_\_\_

OWNER.

P.O. BOX 44414 RIO RANCHO, NM 87174 - (505) 891-0244

SH. OF

FCA

8. PROVIDE 2' WIDE OPENING(S) IN CURB TO PASS FLOW.

INSTALL 4'X4'X8" DEEP ROCK EROSION PROTECTION AT CURB

SECTION: WEST AND NORTH PROPERTY LINE

ROCK EROSION PROTECTION SCALE: N.T.S.

BENEATH ALL EROSION PROTECTION

• ROCK SWALES TO BE 3' WIDE, 6" DEPRESSED

SECTION: EAST STORMWATER QUALITY POND

SCALE: N.T.S.

**GRADING & DRAINAGE DETAILS** 

Job No. 2278 1 SITE PLAN REVISIONS SITE PLAN REVISIONS CG-501 SH. OF FCA