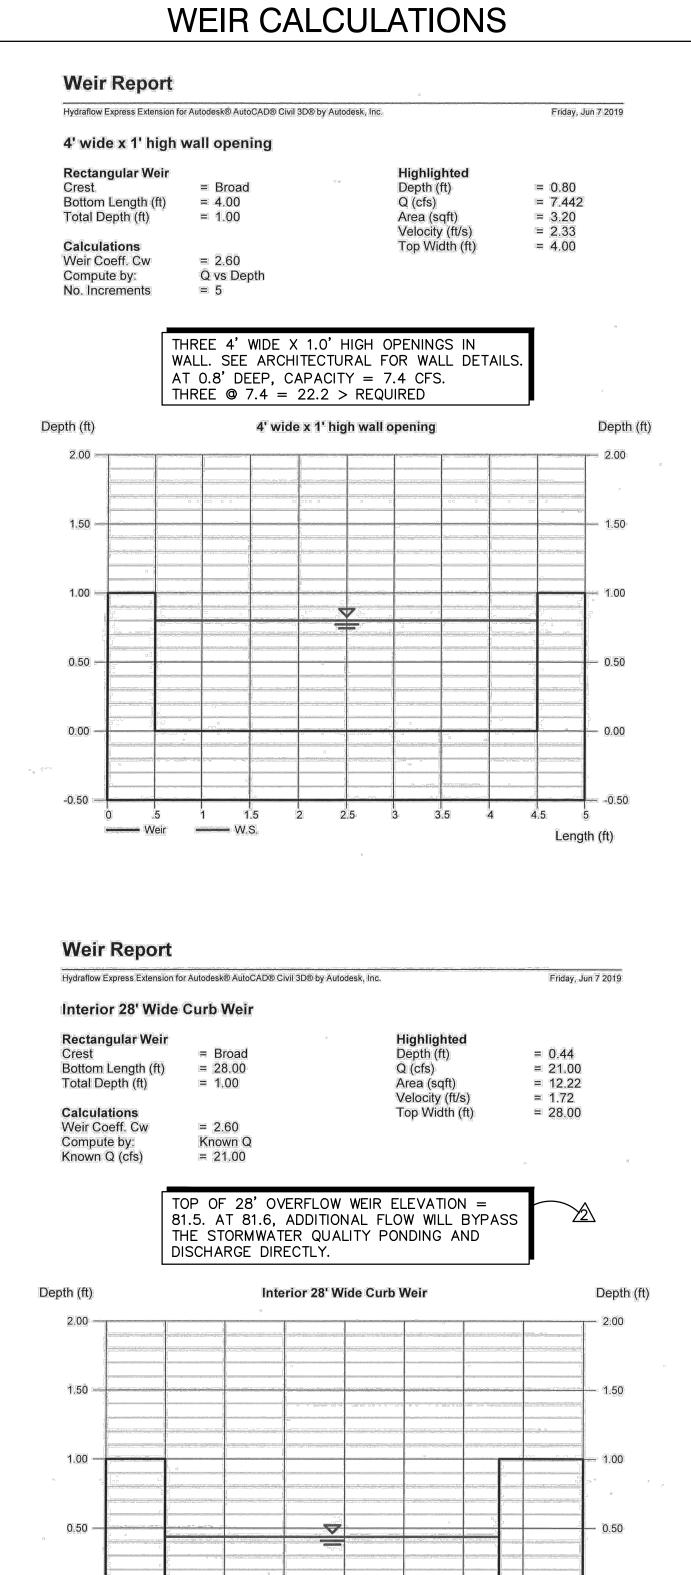

-0.50

Length (ft)

0.00 -

-0.50 -

— Weir — W.S.

ABQ RV & BOAT STORAGE

LADERA ENTERPRISES LLC