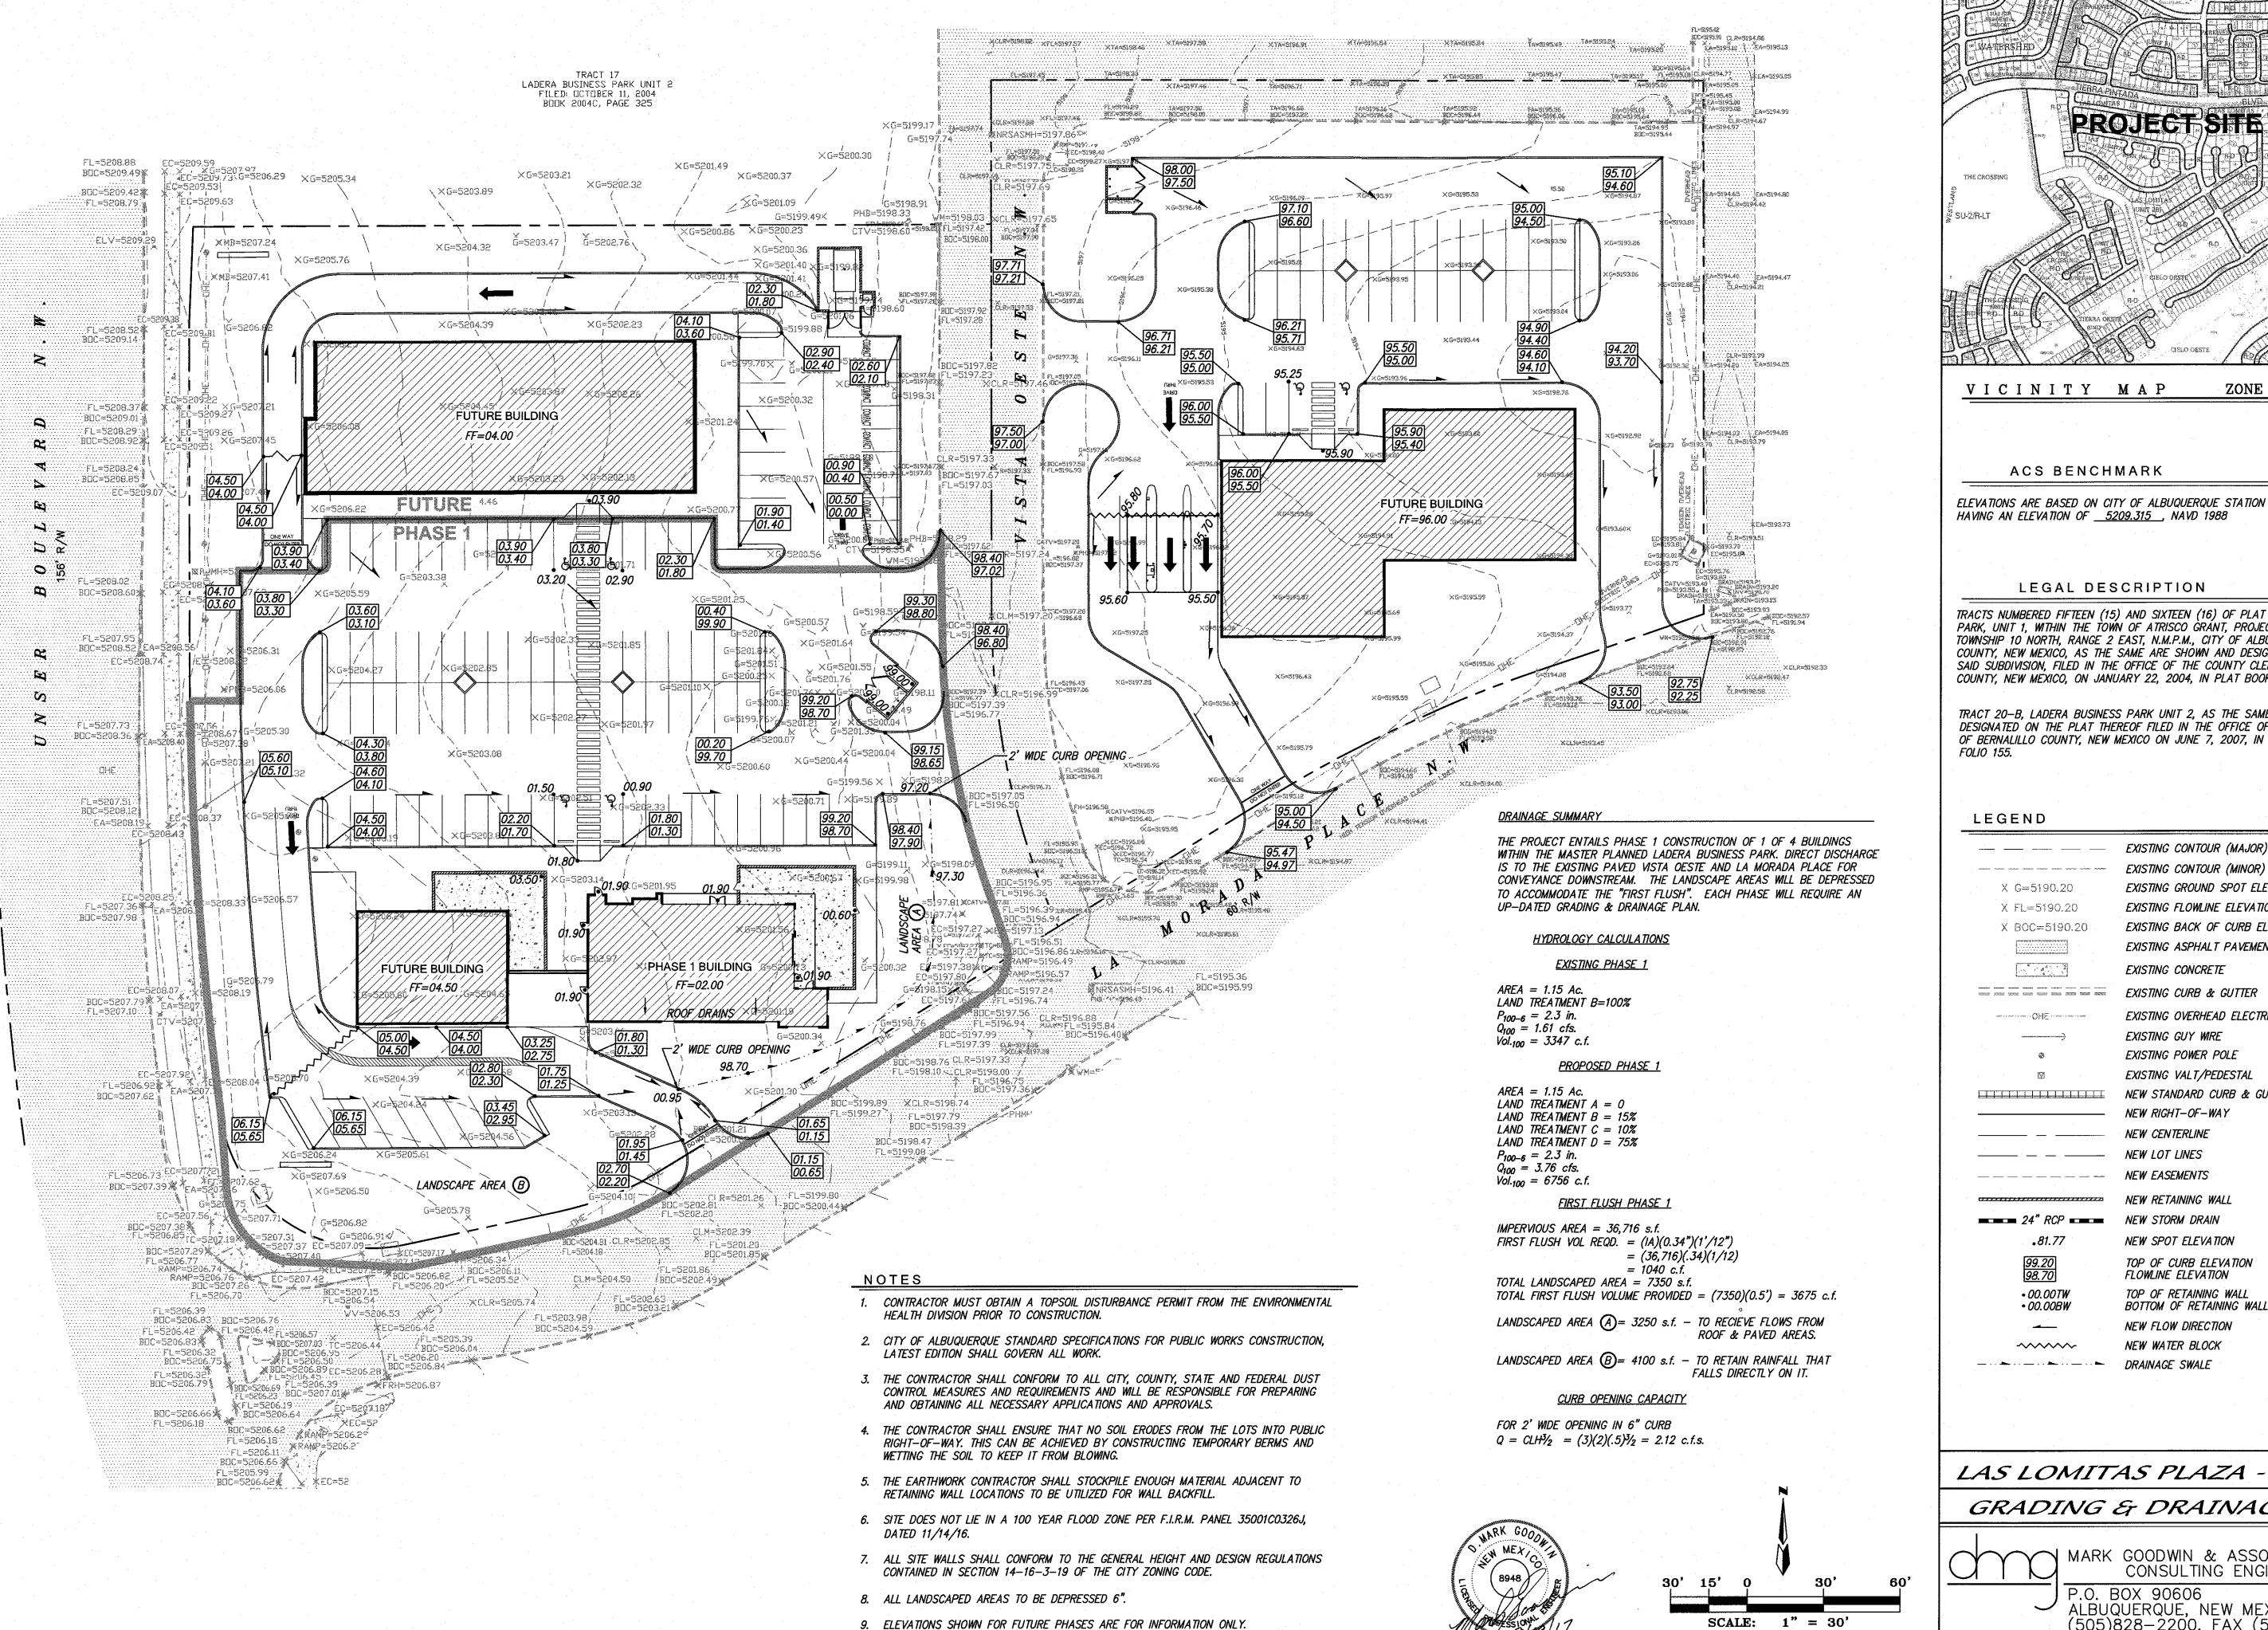

CROSS LOT DRAINAGE AGREEMENT.

Copyright © 2017 D. MARK GOODWIN & ASSOCIATES, P.A. All Rights Reserved.

ZONE MAP: H-9-Z VICINITY MAP

ACS BENCHMARK

ELEVATIONS ARE BASED ON CITY OF ALBUQUERQUE STATION No. "4-H9", HAVING AN ELEVATION OF 5209.315 . NAVD 1988

#### LEGAL DESCRIPTION

TRACTS NUMBERED FIFTEEN (15) AND SIXTEEN (16) OF PLAT FOR LADERA BUSINESS PARK, UNIT 1, WITHIN THE TOWN OF ATRISCO GRANT, PROJECTED SECTION 9 AND 10 TOWNSHIP 10 NORTH, RANGE 2 EAST, N.M.P.M., CITY OF ALBUQUERQUE, BERNALILLO COUNTY, NEW MEXICO, AS THE SAME ARE SHOWN AND DESIGNATED ON THE PLAT OF SAID SUBDIVISION, FILED IN THE OFFICE OF THE COUNTY CLERK OF BERNALILLO COUNTY, NEW MEXICO, ON JANUARY 22, 2004, IN PLAT BOOK 2004C, PAGE 24.

TRACT 20-B, LADERA BUSINESS PARK UNIT 2, AS THE SAME IS SHOWN AND DESIGNATED ON THE PLAT THEREOF FILED IN THE OFFICE OF THE COUNTY CLERK OF BERNALILLO COUNTY, NEW MEXICO ON JUNE 7, 2007, IN MAP BOOK 2007C,

### LEGEND

EXISTING CONTOUR (MINOR) EXISTING GROUND SPOT ELEVATION X G=5190.20 EXISTING FLOWLINE ELEVATION X FL=5190.20 EXISTING BACK OF CURB ELEVATION X-B0C=5190.20 EXISTING ASPHALT PAVEMENT EXISTING CONCRETE EXISTING CURB & GUTTER EXISTING OVERHEAD ELECTRIC LINE EXISTING GUY WIRE EXISTING POWER POLE EXISTING VALT/PEDESTAL NEW STANDARD CURB & GUTTER NEW RIGHT-OF-WAY NEW CENTERLINE NEW LOT LINES NEW EASEMENTS NEW RETAINING WALL 24" RCP NEW STORM DRAIN NEW SPOT ELEVATION TOP OF CURB ELEVATION FLOWLINE ELEVATION • 00.00TW TOP OF RETAINING WALL BOTTOM OF RETAINING WALL • 00.00BW NEW FLOW DIRECTION \_\_\_\_ NEW WATER BLOCK **~~~~** ---- DRAINAGE SWALE

# LAS LOMITAS PLAZA - PHASE I

ALBUQUERQUE, NEW MEXICO 87199 (505)828-2200, FAX (505)797-9539

Designed: *DMG* | Drawn: *DER* | Checked: *DMG* F:\A17JOBS\A17040 LAS LOMITAS PLAZA\GRADE & DRAIN\A17040\_G&D 30.dwg, Last saved by. Dwayne, 9/19/17 | Scale: 1" = 1' | Date: 9/13/17 | Job: A17040 C-I