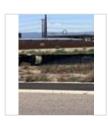

# Photos

| General Permit SWPPP Inspection |                                                                                 |                                                |                                                  |                                    |  |  |  |
|---------------------------------|---------------------------------------------------------------------------------|------------------------------------------------|--------------------------------------------------|------------------------------------|--|--|--|
| Site Name:                      | <u>2200 Vista Oriente NW</u><br>2200 Vista Oriente St NW, Albuquerque, NM 87120 | Inspector:                                     | Kyle Grinold                                     |                                    |  |  |  |
| Permit #:                       | H10E32A NMR10036M                                                               | Inspection Frequency:                          | Bi-weekly -                                      |                                    |  |  |  |
| Date of Visit:                  | Jul 8, 2021, 11:44:06 AM                                                        | Last Rain Event<br>Sunday, July 4, 2021, 0.03" | Last Precipitation Wednesday, July 7, 2021, 0.1" | 48h Forecast<br>15% Chance of Rain |  |  |  |