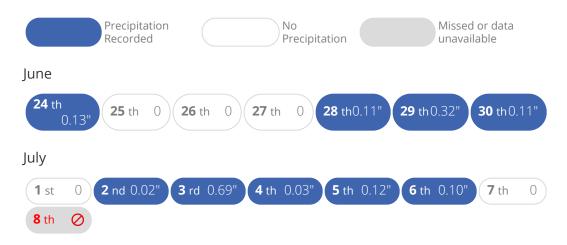

## **Weather History**

All precipitation totals are obtained from the National Oceanic and Atmospheric Administration (NOAA). Precipitation readings are based on the latitude and longitude for each site as entered into complianceGO. Occasionally NOAA fails to return/record data. Days where this occurs are so indicated.