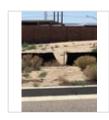

# Photos

| General Permit SWPPP Inspection |                                                                                 |                                                |                                                  |                                    |  |  |  |
|---------------------------------|---------------------------------------------------------------------------------|------------------------------------------------|--------------------------------------------------|------------------------------------|--|--|--|
| Site Name:                      | <u>2200 Vista Oriente NW</u><br>2200 Vista Oriente St NW, Albuquerque, NM 87120 | Inspector:                                     | Kyle Grinold                                     |                                    |  |  |  |
| Permit #:                       | H10E32A NMR10036M                                                               | Inspection Frequency:                          | Bi-weekly -                                      |                                    |  |  |  |
| Date of Visit:                  | Jul 8, 2021, 11:44:06 AM                                                        | Last Rain Event<br>Sunday, July 4, 2021, 0.03" | Last Precipitation Wednesday, July 7, 2021, 0.1" | 48h Forecast<br>15% Chance of Rain |  |  |  |