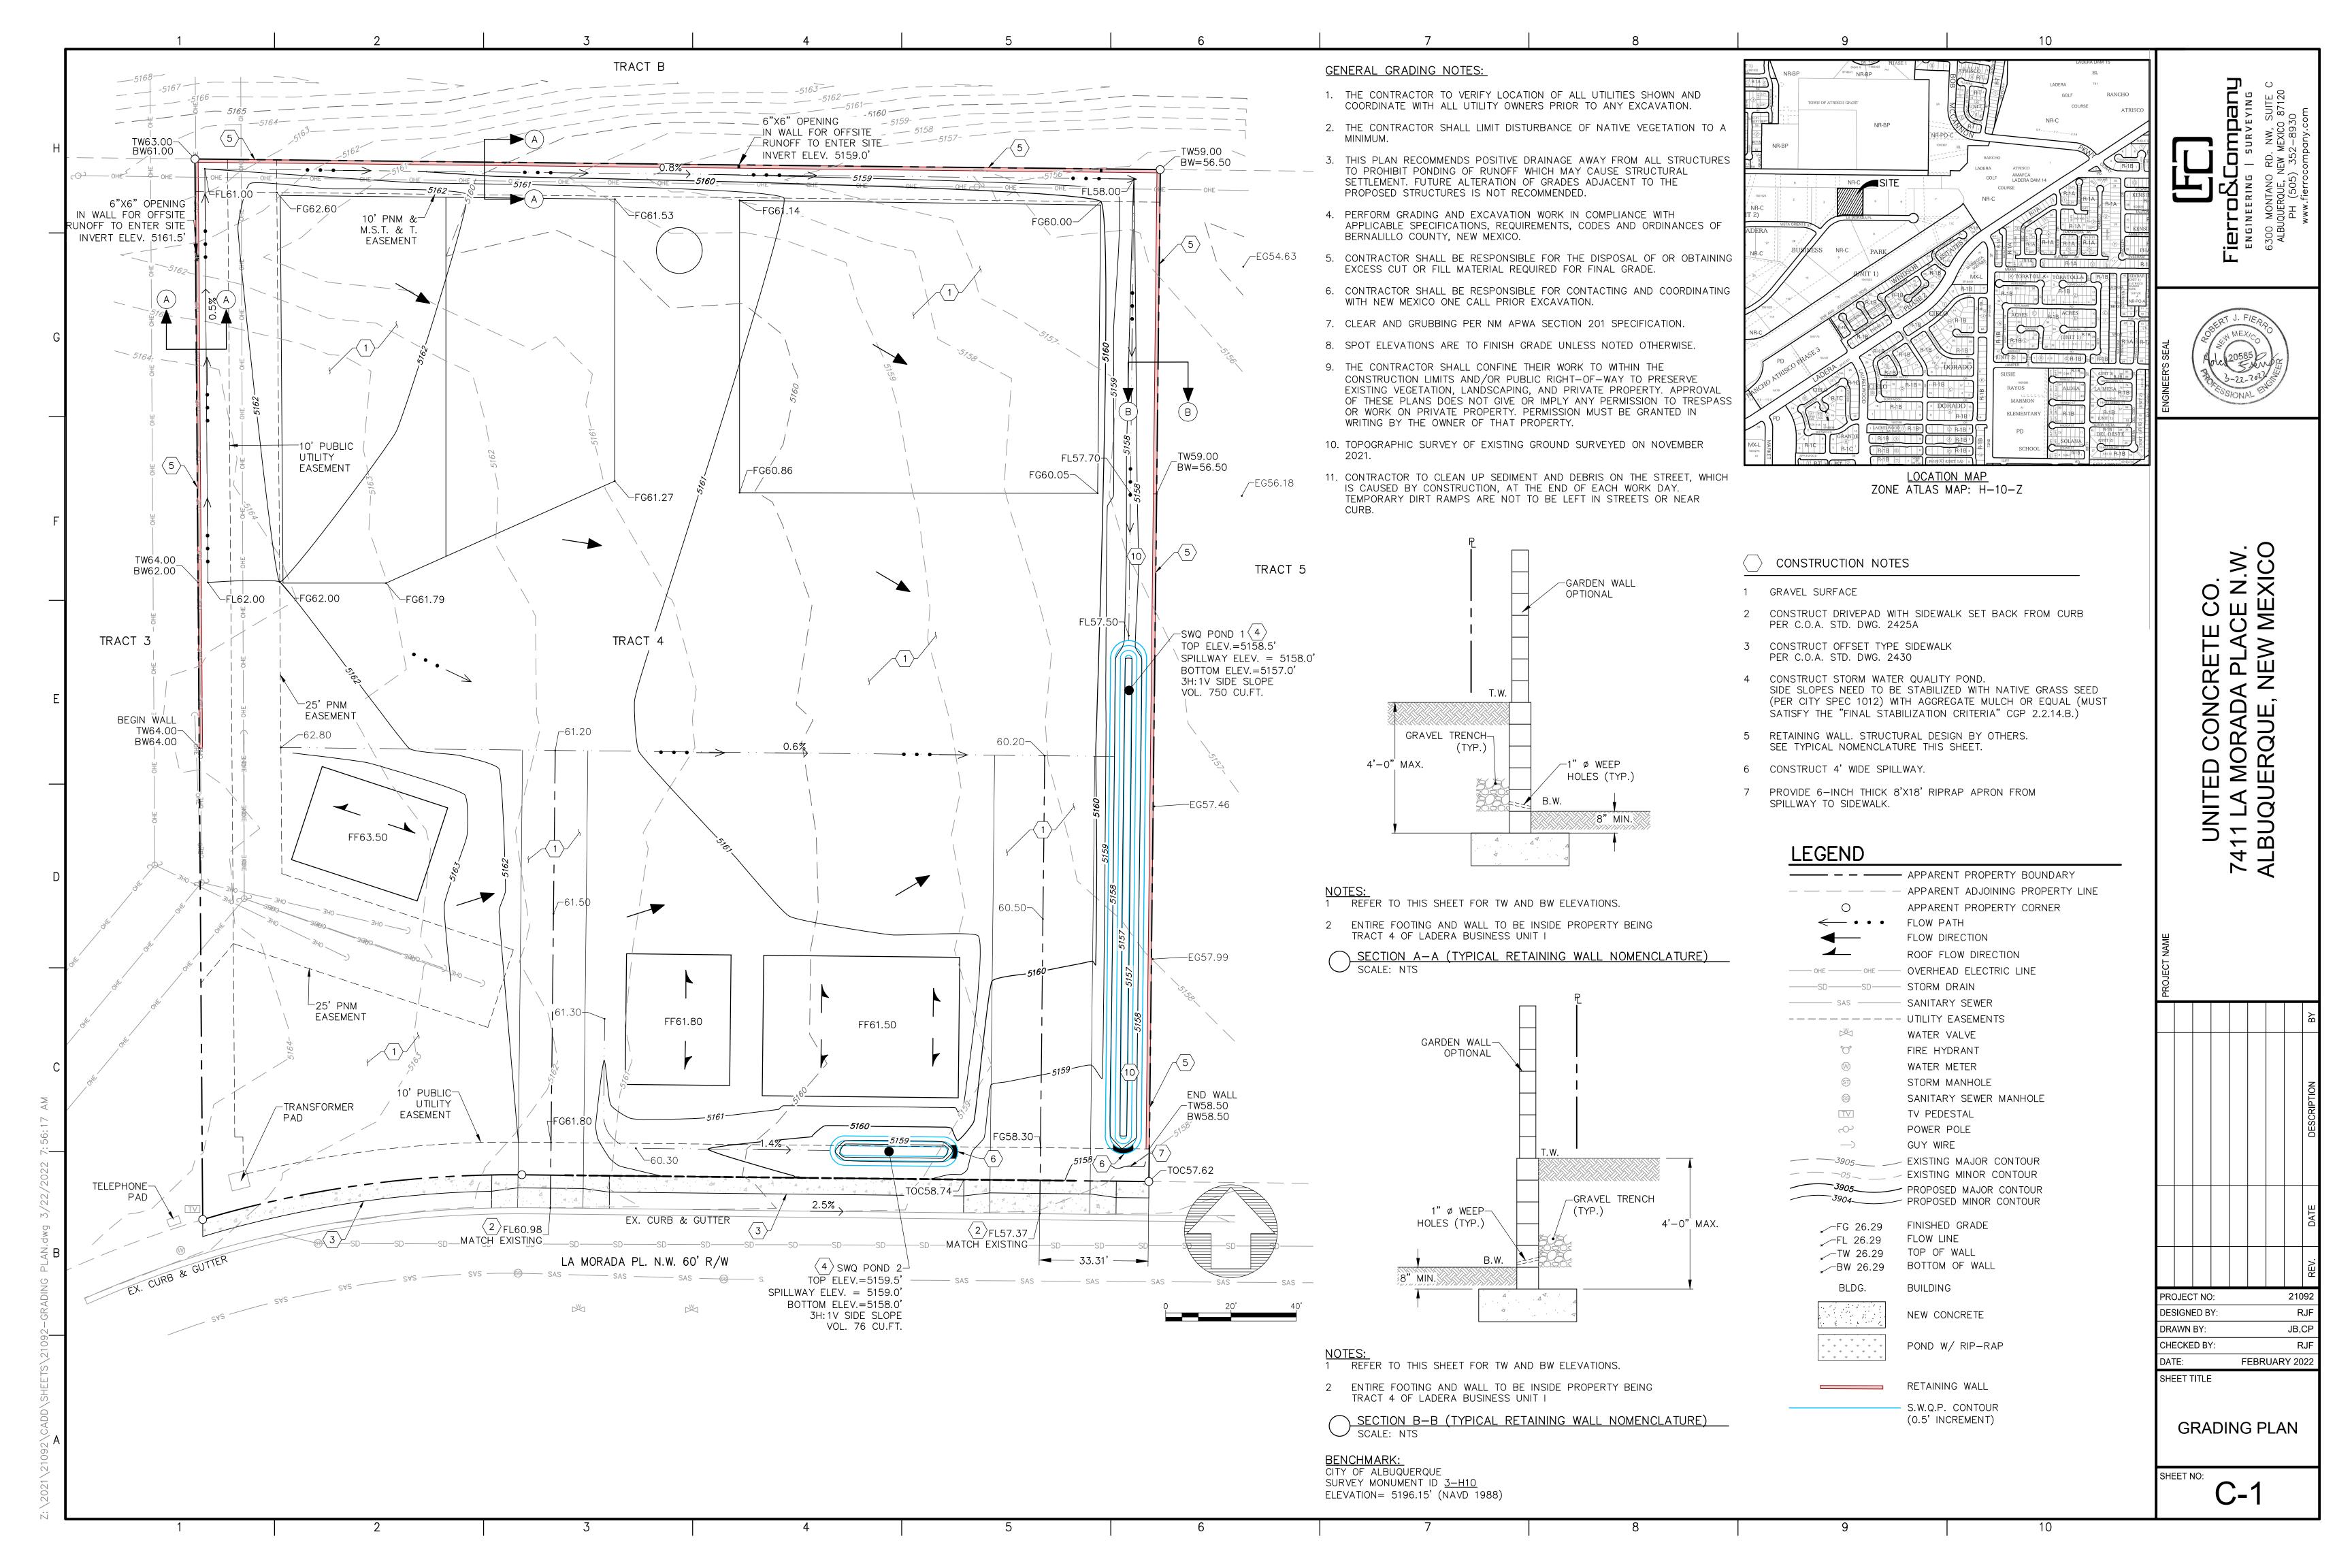

## CITY OF ALBUQUERQUE

Planning Department Alan Varela, Director

March 23, 2022

Robert Fierro, P.E. Fierro & Company, LLC 6300 Montano Rd. NW Albuquerque, NM 87120

**RE:** United Concrete

7411 La Morada Pl NW

2<sup>nd</sup> revised Grading and Drainage Plan

Engineer's Stamp Date: 3/22/22 Hydrology File: H10D036

•

Dear Mr. Fierro:

Based upon the information provided in your submittal received 3/22/22, the 2<sup>nd</sup> Revised Grading and Drainage Plan is approved for Grading Permit.

Grading and Dramage Flan is approved for Grading Fernit.

Once the grading is complete, a pad certification (meaning that the earthwork is complete) will be required prior to release from Hydrology during the Building Permit process. Also, at the time of pad certification approval, Hydrology will concurrently approve the Grading & Drainage

Plan for Building Permit.

Albuquerque Albuqu

adjacent Right-of-Way) is 1 acre or more, then an Erosion and Sediment Control (ESC) Plan and Owner's certified Notice of Intent (NOI) is required to be submitted to the Stormwater Quality

Engineer (Doug Hughes, PE, jhughes@cabq.gov, 924-3420) 14 days prior to any earth

NM 87103 disturbance.

PO Box 1293

www.cabq.gov

Please provide Drainage Covenant for the stormwater quality ponds per Article 6-15(C) of the DPM prior to Permanent Release of Occupancy. Please submit an electronic file of the Covenant and Exhibit for completeness to Marion G. Velasquez at <a href="mayelasquez@cabq.gov">mgvelasquez@cabq.gov</a> Once the electronic file is approved for completeness, please submit the original copies along with the \$ 25.00 recording fee check made payable to Bernalillo County to Marion on the 4th floor of Plaza de Sol. Please note that Hydrology will need a pdf copy of the recorded Drainage Covenant

prior to Hydrology's approval of Permanent Release of Occupancy.

If you have any questions, please contact me at 924-3695 or dggutierrez@cabq.gov.

Sincerely,

David G. Gutierrez, P.E. Senior Engineer, Hydrology