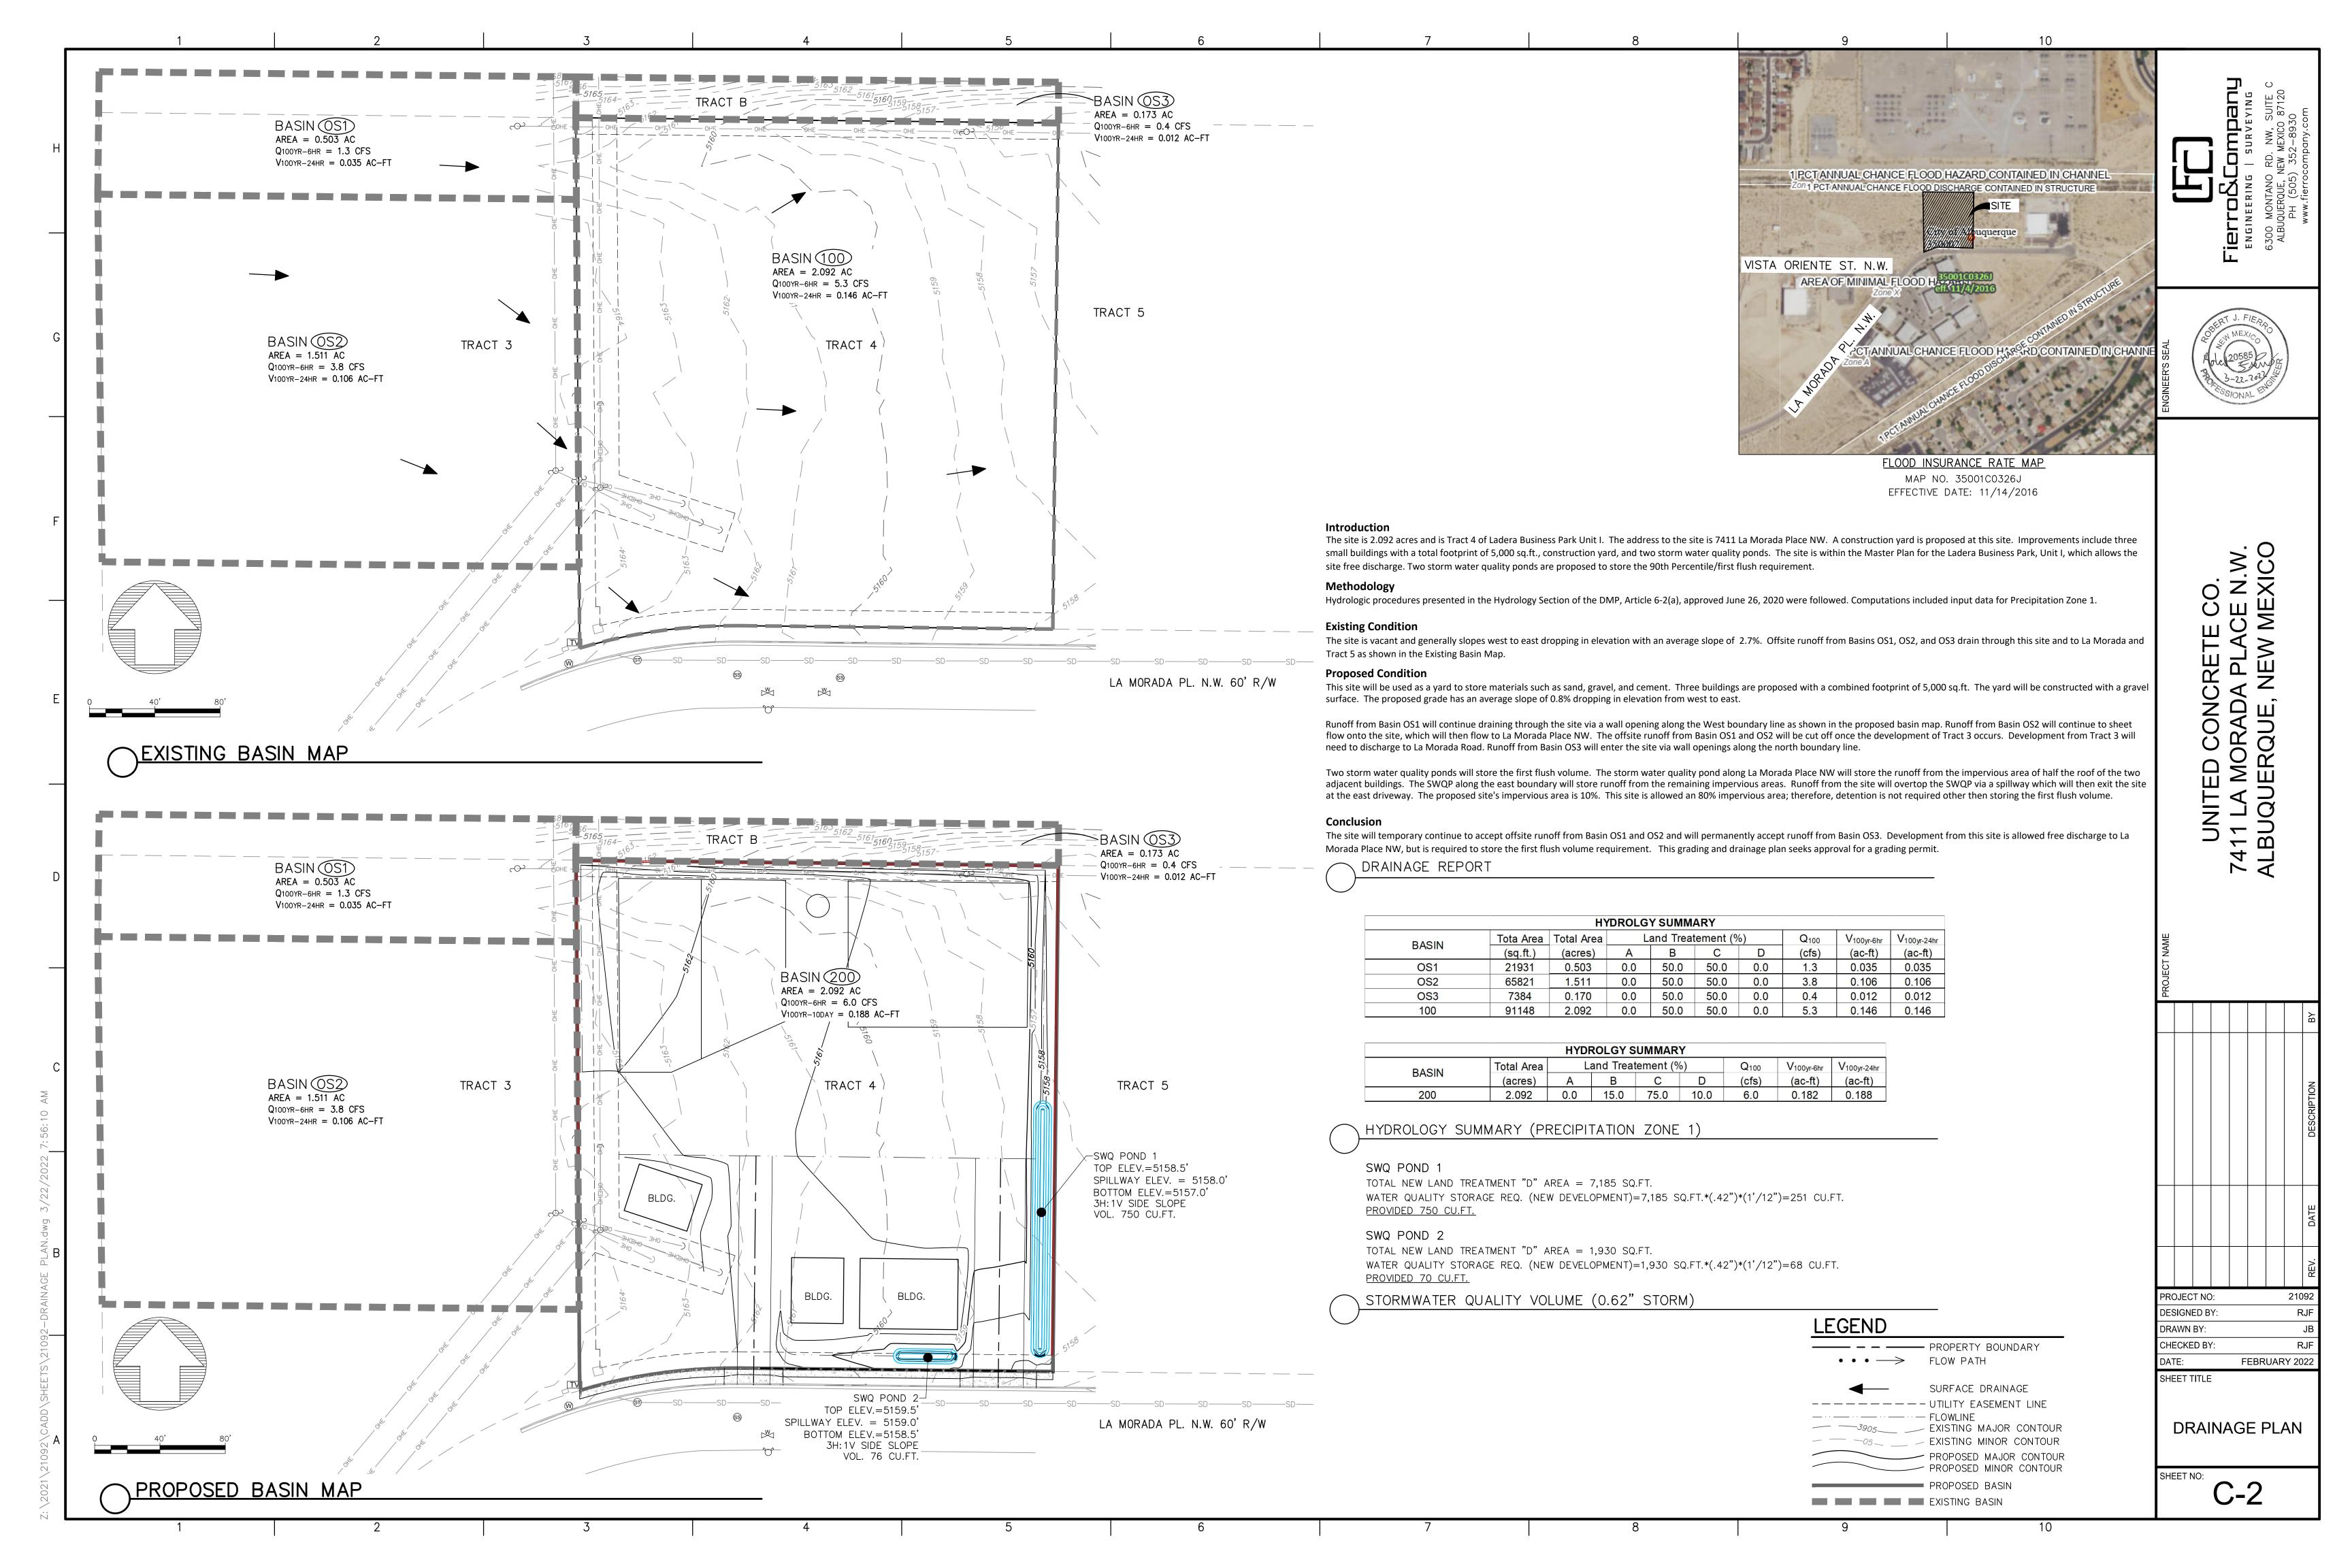

## CITY OF ALBUQUERQUE

Planning Department Alan Varela, Director

March 23, 2022

Robert Fierro, P.E. Fierro & Company, LLC 6300 Montano Rd. NW Albuquerque, NM 87120

**RE:** United Concrete

7411 La Morada Pl NW

2<sup>nd</sup> revised Grading and Drainage Plan

Engineer's Stamp Date: 3/22/22 Hydrology File: H10D036

•

Dear Mr. Fierro:

Based upon the information provided in your submittal received 3/22/22, the 2<sup>nd</sup> Revised Grading and Drainage Plan is approved for Grading Permit.

Grading and Dramage Flan is approved for Grading Fernit.

Once the grading is complete, a pad certification (meaning that the earthwork is complete) will be required prior to release from Hydrology during the Building Permit process. Also, at the time of pad certification approval, Hydrology will concurrently approve the Grading & Drainage

Plan for Building Permit.

Albuquerque Albuqu

adjacent Right-of-Way) is 1 acre or more, then an Erosion and Sediment Control (ESC) Plan and Owner's certified Notice of Intent (NOI) is required to be submitted to the Stormwater Quality

Engineer (Doug Hughes, PE, jhughes@cabq.gov, 924-3420) 14 days prior to any earth

NM 87103 disturbance.

PO Box 1293

www.cabq.gov

Please provide Drainage Covenant for the stormwater quality ponds per Article 6-15(C) of the DPM prior to Permanent Release of Occupancy. Please submit an electronic file of the Covenant and Exhibit for completeness to Marion G. Velasquez at <a href="mayelasquez@cabq.gov">mgvelasquez@cabq.gov</a> Once the electronic file is approved for completeness, please submit the original copies along with the \$ 25.00 recording fee check made payable to Bernalillo County to Marion on the 4th floor of Plaza de Sol. Please note that Hydrology will need a pdf copy of the recorded Drainage Covenant

prior to Hydrology's approval of Permanent Release of Occupancy.

If you have any questions, please contact me at 924-3695 or dggutierrez@cabq.gov.

Sincerely,

David G. Gutierrez, P.E. Senior Engineer, Hydrology