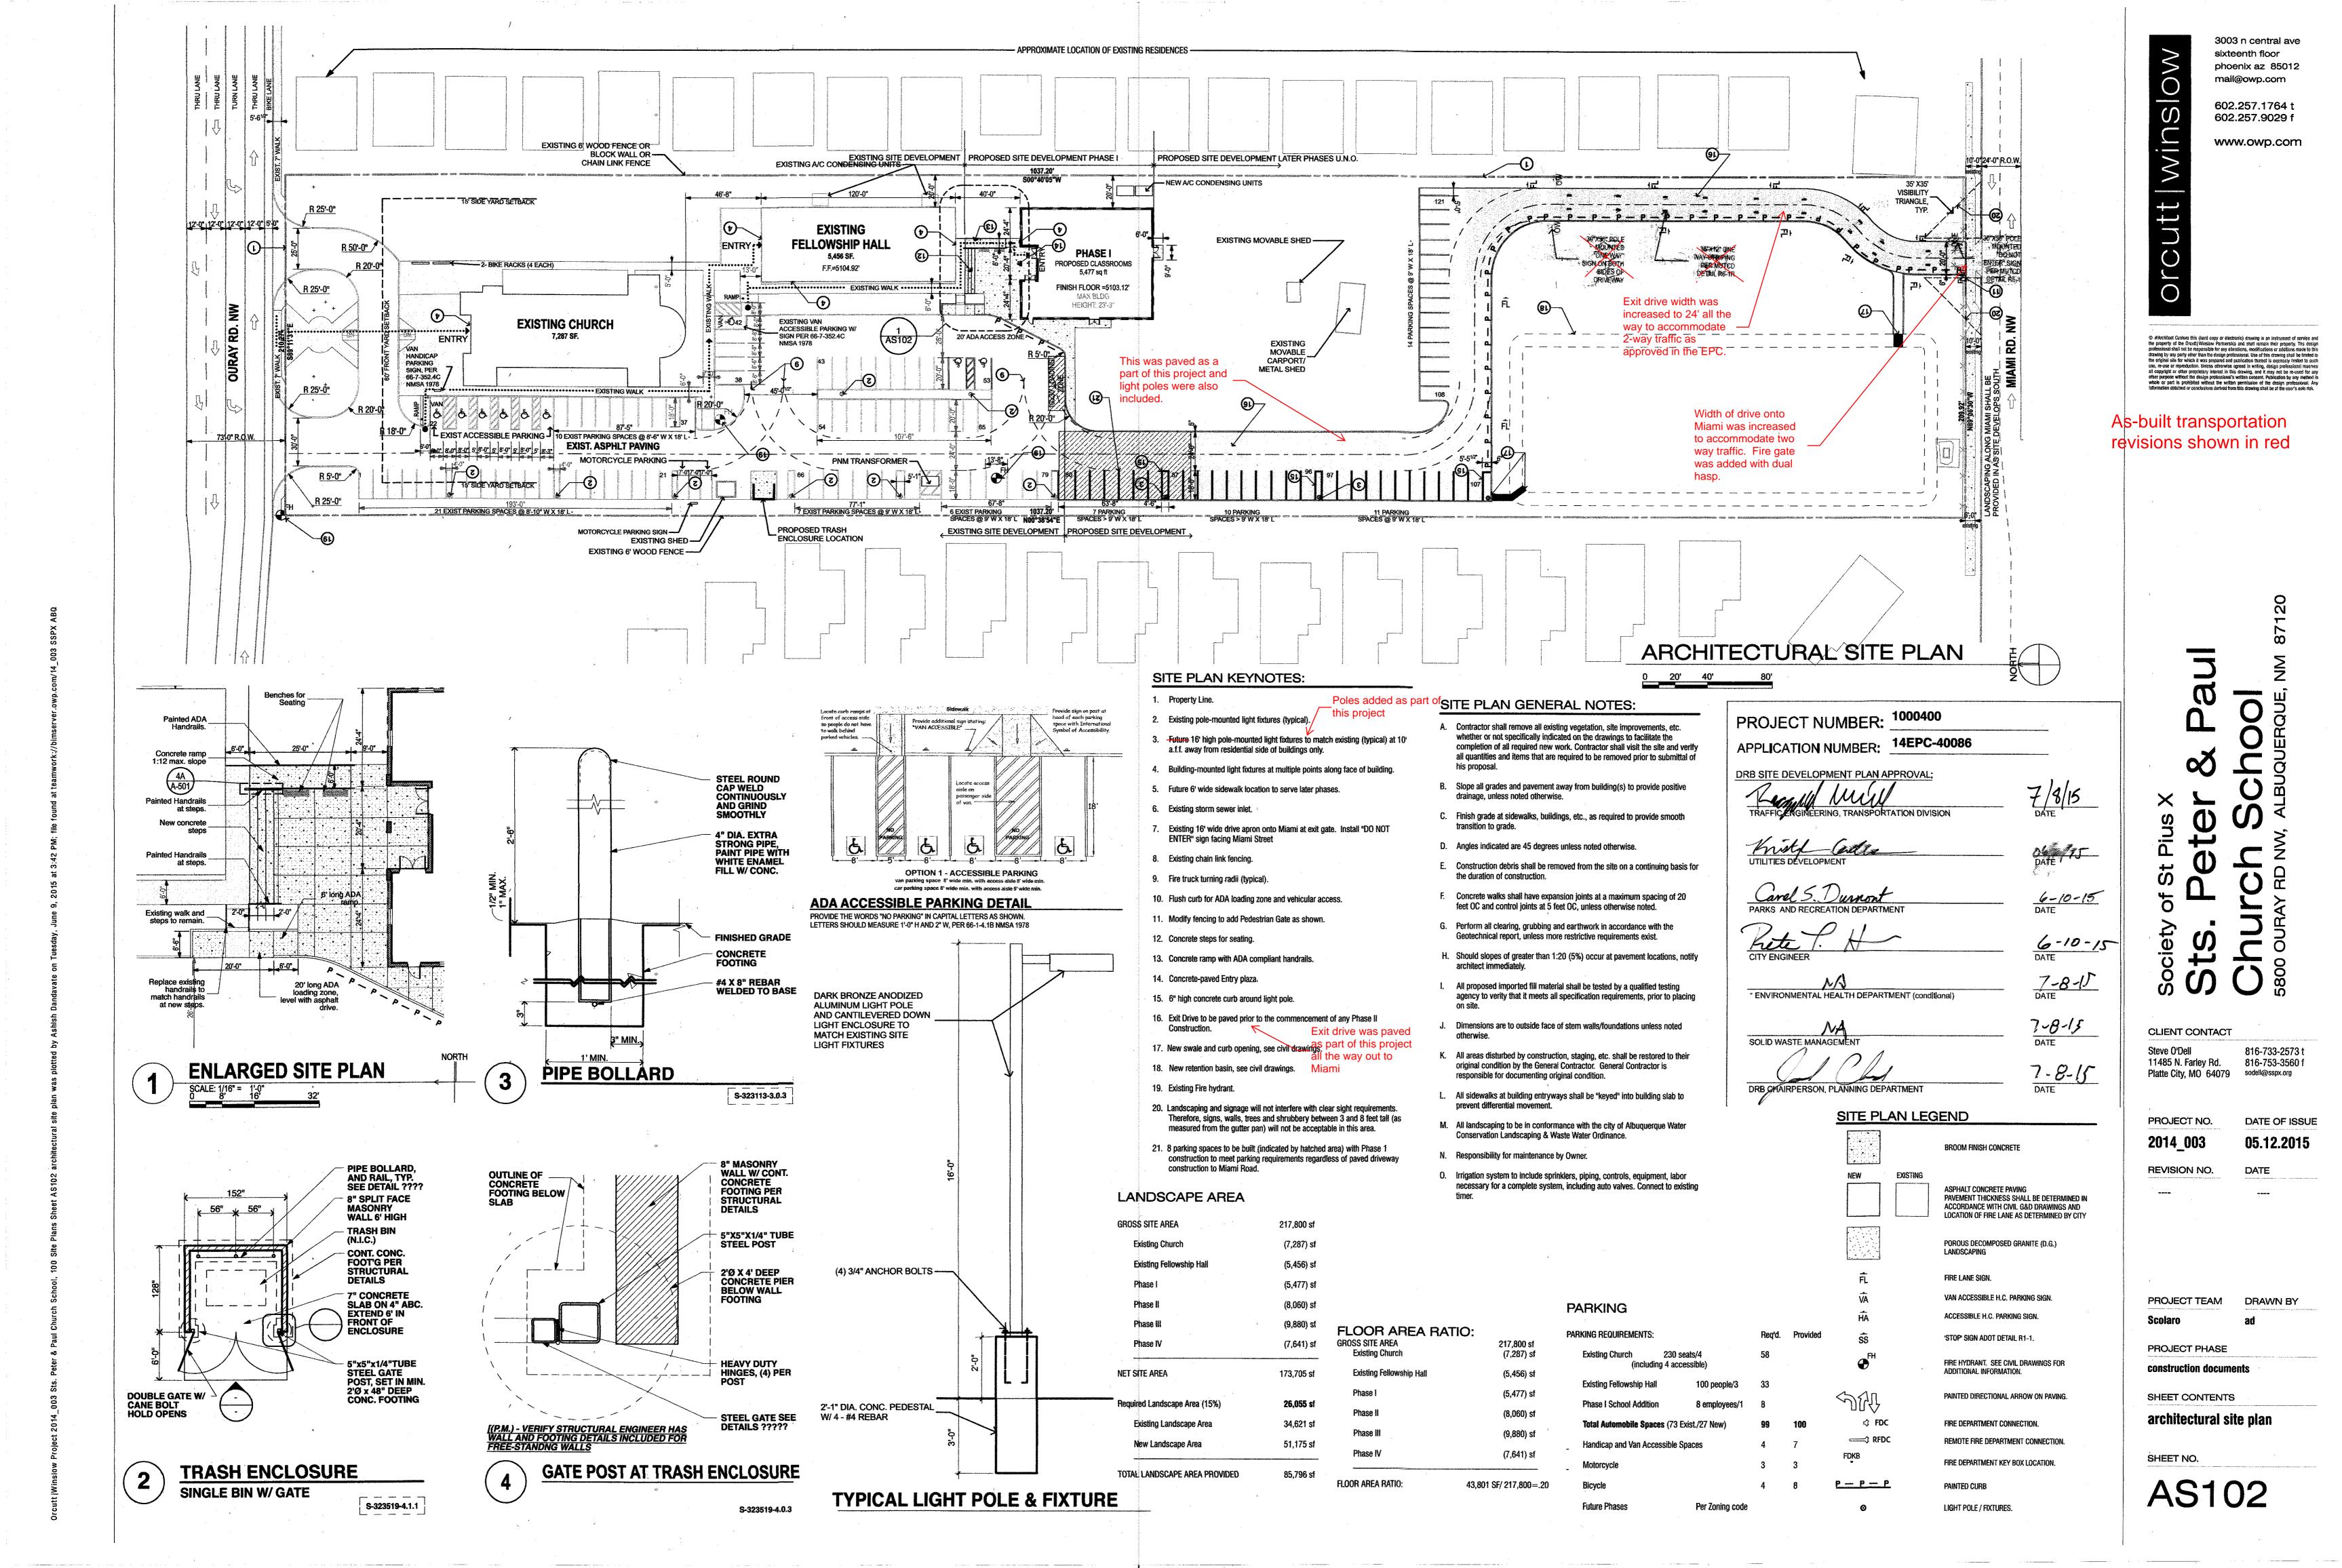

## CITY OF ALBUQUERQUE

January 26, 2017

Verlyn Miller P.E.
Miller Engineering Consultants, Inc.
3500 Comanche NE Building F
Albuquerque, NM 87107

Re:

Sts. Peter & Paul Church School, 5800 Ouray Rd NW

Request for Certificate of Occupancy- Transportation Development

Architect's Stamp dated 07-08-15 (H11-D062)

Certification dated 01-17-17

Dear Mr. Miller,

Based upon the information provided in your submittal received 01-20-17, Transportation Development has no objection to the issuance of a <u>Permanent Certificate of Occupancy</u>. This letter serves as a "green tag" from Transportation Development for a <u>Permanent Certificate of Occupancy</u> to be issued by the Building and Safety Division.