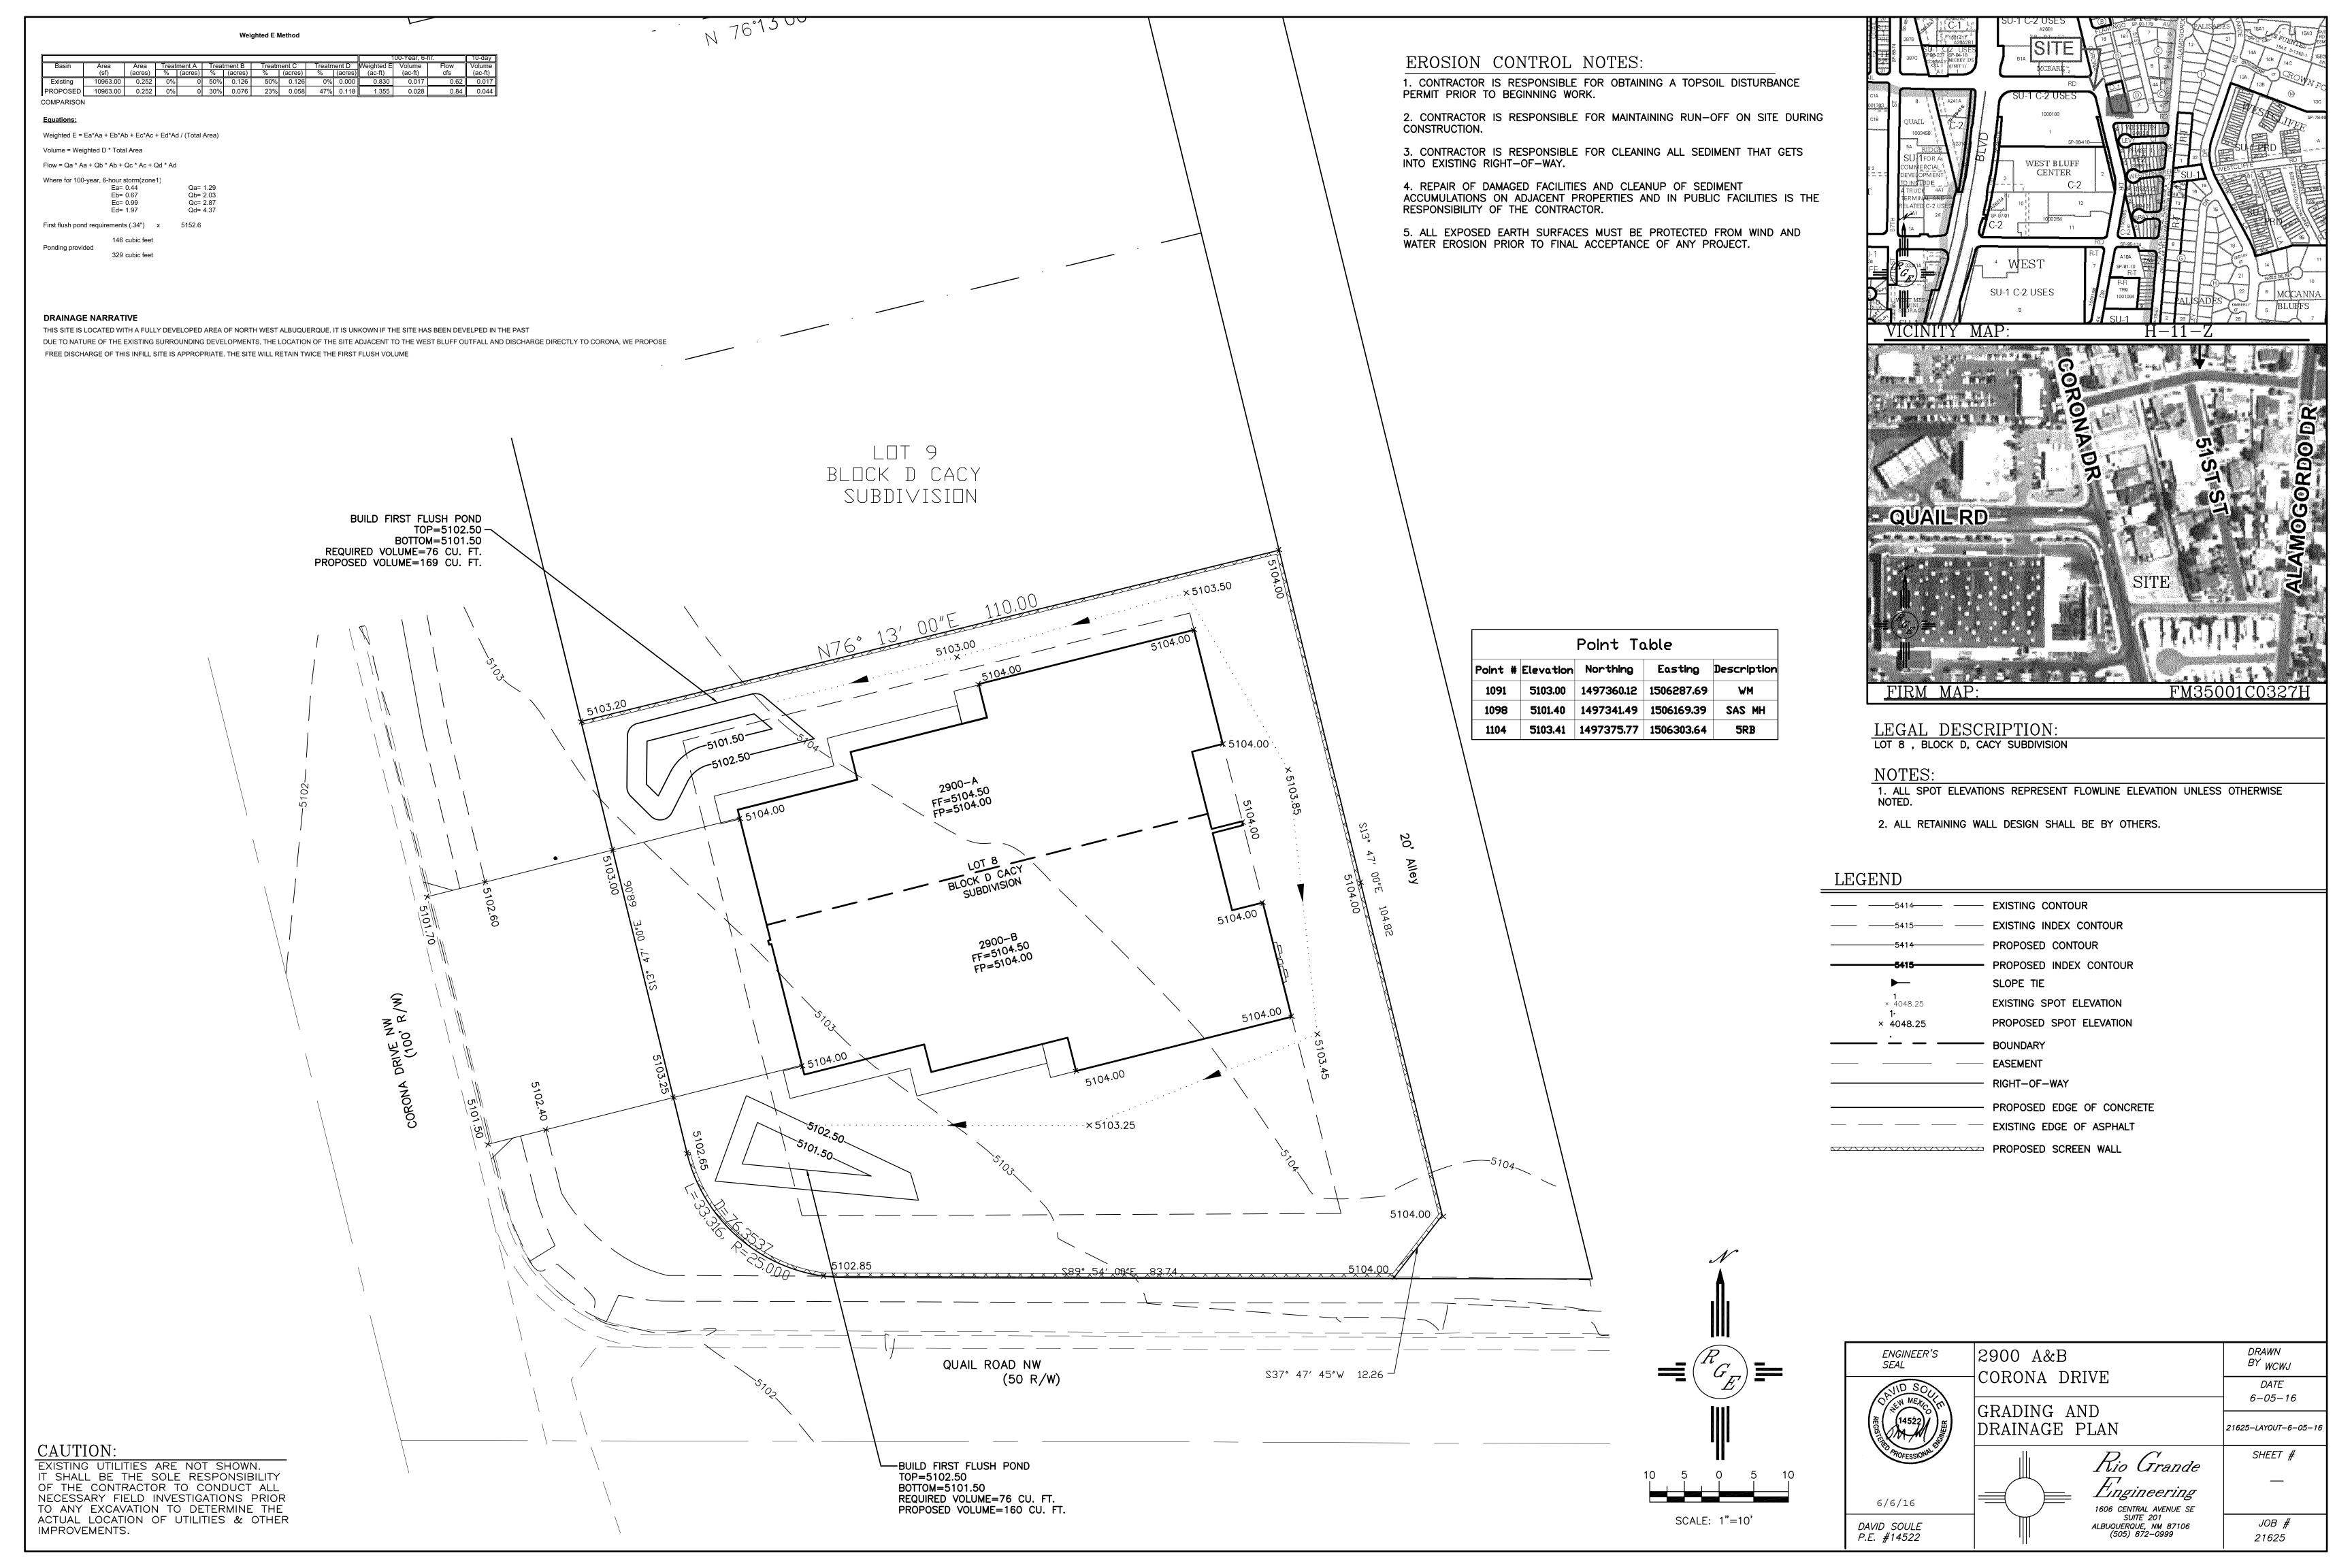

# CITY OF ALBUQUERQUE

July 8, 2016

Richard J. Berry, Mayor

David Soule, PE Rio Grande Engineering P.O. Box 93924 Albuquerque, NM 87199

RE: 2900 A&B Corona NW

**Grading and Drainage Plan** 

Engineer's Stamp Date - 6-6-2016

Hydrology File: H11D070

Dear Mr. Soule:

Based upon the information provided in your submittal received 6-6-2016, the above referenced Grading and Drainage Plan is approved for Building Permit with the following condition:

PO Box 1293

- The location of roof drains is not shown, but it appears that they will be directed North and South. Ensure that roof flows are routed through the first flush ponds.

Prior to Building Permit approval, Engineer Certification per the DPM checklist will be required.