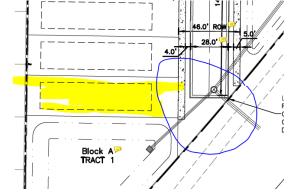

Dear Mr. Bohannan,

Based upon the information provided in your submittal received 08-02-23, the above referenced plan cannot be approved for Building Permit until the following comments are addressed:

- 1. Show on the site plan the site accesses radiuses.
- 2. Engineer's stamped must be dated.
- 3. Show the clear sight triangle for both site acceses and add the following note to the plan: "Landscaping and signage will not interfere with clear sight requirements. Therefore, signs, walls, trees, and shrubbery between 3 and 8 feet tall (as measured from the gutter pan) will not be acceptable in the clear sight triangle.
- 4. Provide notes showing what work is included and on the work order and the private work on site.
- 5. Work within the public right of way requires a work order with DRC approved plans.
- 6. Please add a note on the plan stating "All improvements located in the Right of Way must be included on the work order."
- 7. Traffic Studies: See the Traffic Impact Study (TIS) thresholds. In general, a minimum combination of 100 vehicles entering and exiting in the peak hour warrants a Traffic Impact Study. Visit with Traffic Engineer for determination, and fill out a TIS Form that states whether one is warranted. In some cases, a trip generation may be requested for determination (Contact Matt Grush: mgrush@cabq.gov).
- 8. Please provide a copy of Solid Waste and Fire Marshal approval.
- 9. Please show on the site plan the status for the driveway for the highlighted lot.