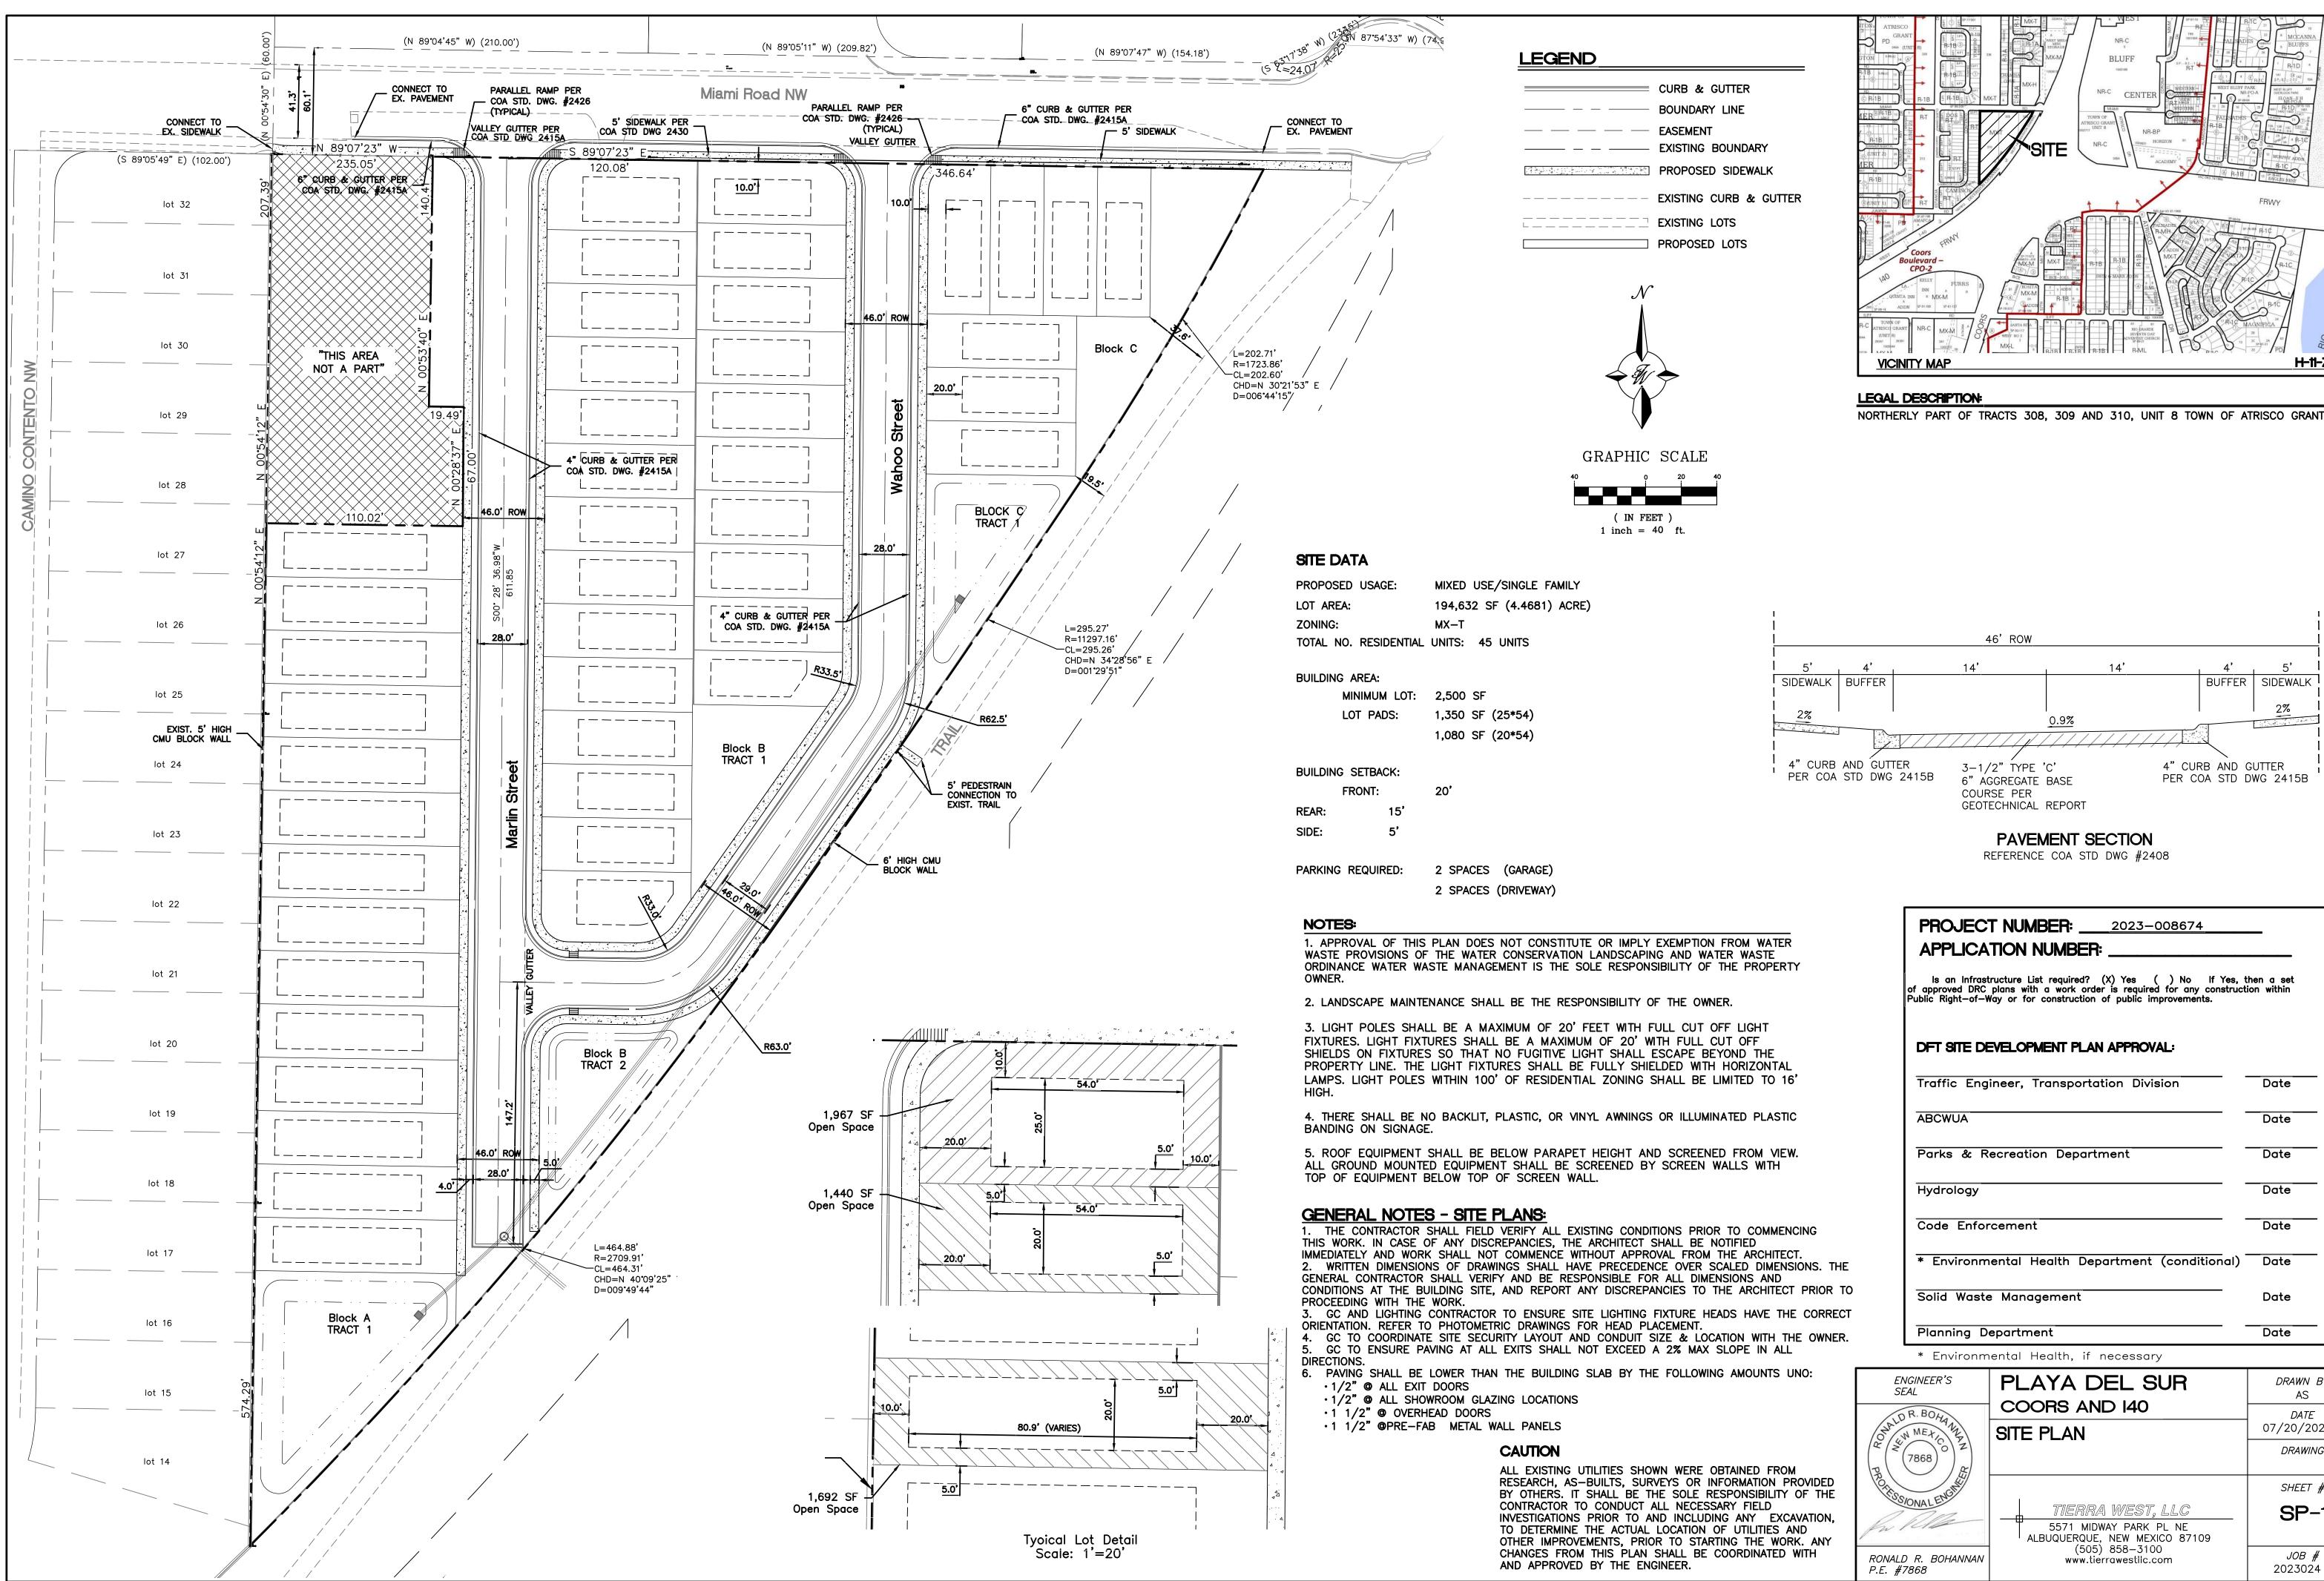

### DRAINAGE AND TRANSPORTATION INFORMATION SHEET

| Project Title: Playa del Sur                                                                     | Building Permit #                                                      | Hydrology File #                                                   |  |
|--------------------------------------------------------------------------------------------------|------------------------------------------------------------------------|--------------------------------------------------------------------|--|
|                                                                                                  |                                                                        |                                                                    |  |
| DRB#_ Legal Description: THE N'LY PORTS OF TRS 3C ATRISCOGRANT & NE CORI TR COMPRISING POR TR 31 | 18 309 & 310 UNIT 8 TOWN OF VIET R 310 UNIT 8 & City Address 10 UNIT 8 | OR Parcel 101105914924031608 101105913325731609 101105913424631610 |  |
|                                                                                                  |                                                                        |                                                                    |  |
| Applicant/Agent: Tierra West LLC Address: 5571 Midway Park Place N                               | E Phone: (50                                                           | 05) 858-3100                                                       |  |
| Email:                                                                                           |                                                                        |                                                                    |  |
| Applicant/Owner:                                                                                 | Contact:                                                               |                                                                    |  |
| Address:                                                                                         |                                                                        |                                                                    |  |
| Email:                                                                                           |                                                                        |                                                                    |  |
| TYPE OF DEVELOPMENT:PLA RE-SUBMITTAL:YES                                                         | T (#of lots)RESIDENCEDR<br>NO                                          | B SITE ADMIN SITE: X                                               |  |
| DEPARTMENT:TRANSPORT Check all that apply:                                                       | RTATION HYDROLOGY/                                                     | DRAINAGE                                                           |  |
| TYPE OF SUBMITTAL:                                                                               | TYPE OF APPROVA                                                        | L/ACCEPTANCE SOUGHT:                                               |  |
| ENGINEER/ARCHITECT CERTIFIC                                                                      | CATIONBUILDING                                                         | BUILDING PERMIT APPROVAL                                           |  |
| PAD CERTIFICATION                                                                                |                                                                        | CERTIFICATE OF OCCUPANCY                                           |  |
| CONCEPTUAL G&D PLAN                                                                              | <b>X</b> CONCEPTU                                                      | XCONCEPTUAL TCL DRB APPROVAL                                       |  |
| GRADING PLAN                                                                                     | PRELIMINA                                                              | PRELIMINARY PLAT APPROVAL                                          |  |
| DRAINAGE REPORT                                                                                  | SITE PLAN                                                              | SITE PLAN FOR SUB'D APPROVAL                                       |  |
| DRAINAGE MASTER PLAN                                                                             | SITE PLAN                                                              | SITE PLAN FOR BLDG PERMIT APPROVAL                                 |  |
| FLOOD PLAN DEVELOPMENT PE                                                                        | RMIT APPFINAL PLA                                                      | FINAL PLAT APPROVAL                                                |  |
| ELEVATION CERTIFICATE                                                                            | SIA/RELEAS                                                             | SIA/RELEASE OF FINANCIAL GUARANTEE                                 |  |
| CLOMR/LOMR                                                                                       |                                                                        | FOUNDATION PERMIT APPROVAL                                         |  |
| iggthereom TRAFFIC CIRCULATION LAYOUT                                                            | Γ (TCL)GRADING F                                                       | GRADING PERMIT APPROVAL                                            |  |
| ADMINISTRATIVE                                                                                   | SO-19 APPR                                                             | SO-19 APPROVAL                                                     |  |
| TRAFFIC CIRCULATION LAYOUT                                                                       | T FOR DRBPAVING PE                                                     | PAVING PERMIT APPROVAL                                             |  |
| APPROVAL                                                                                         | GRADING F                                                              | GRADING PAD CERTIFICATION                                          |  |
| TRAFFIC IMPACT STUDY (TIS)                                                                       | WORK ORD                                                               | WORK ORDER APPROVAL                                                |  |
| STREET LIGHT LAYOUT                                                                              | CLOMR/LO                                                               | MR                                                                 |  |
| OTHER (SPECIFY)                                                                                  | FLOOD PLA                                                              | AN DEVELOPMENT PERMIT                                              |  |
| PRE-DESIGN MEETING?                                                                              | OTHER (SPI                                                             | ECIFY)                                                             |  |
| DATE SUBMITTED: 08.02.2023                                                                       |                                                                        |                                                                    |  |

46' ROW

3-1/2" TYPE 'C'

COURSE PER

6" AGGREGATE BASE

GEOTECHNICAL REPORT

PAVEMENT SECTION

BUFFER | SIDEWALK

4" CURB AND GUTTER

PER COA STD DWG 2415B

2%