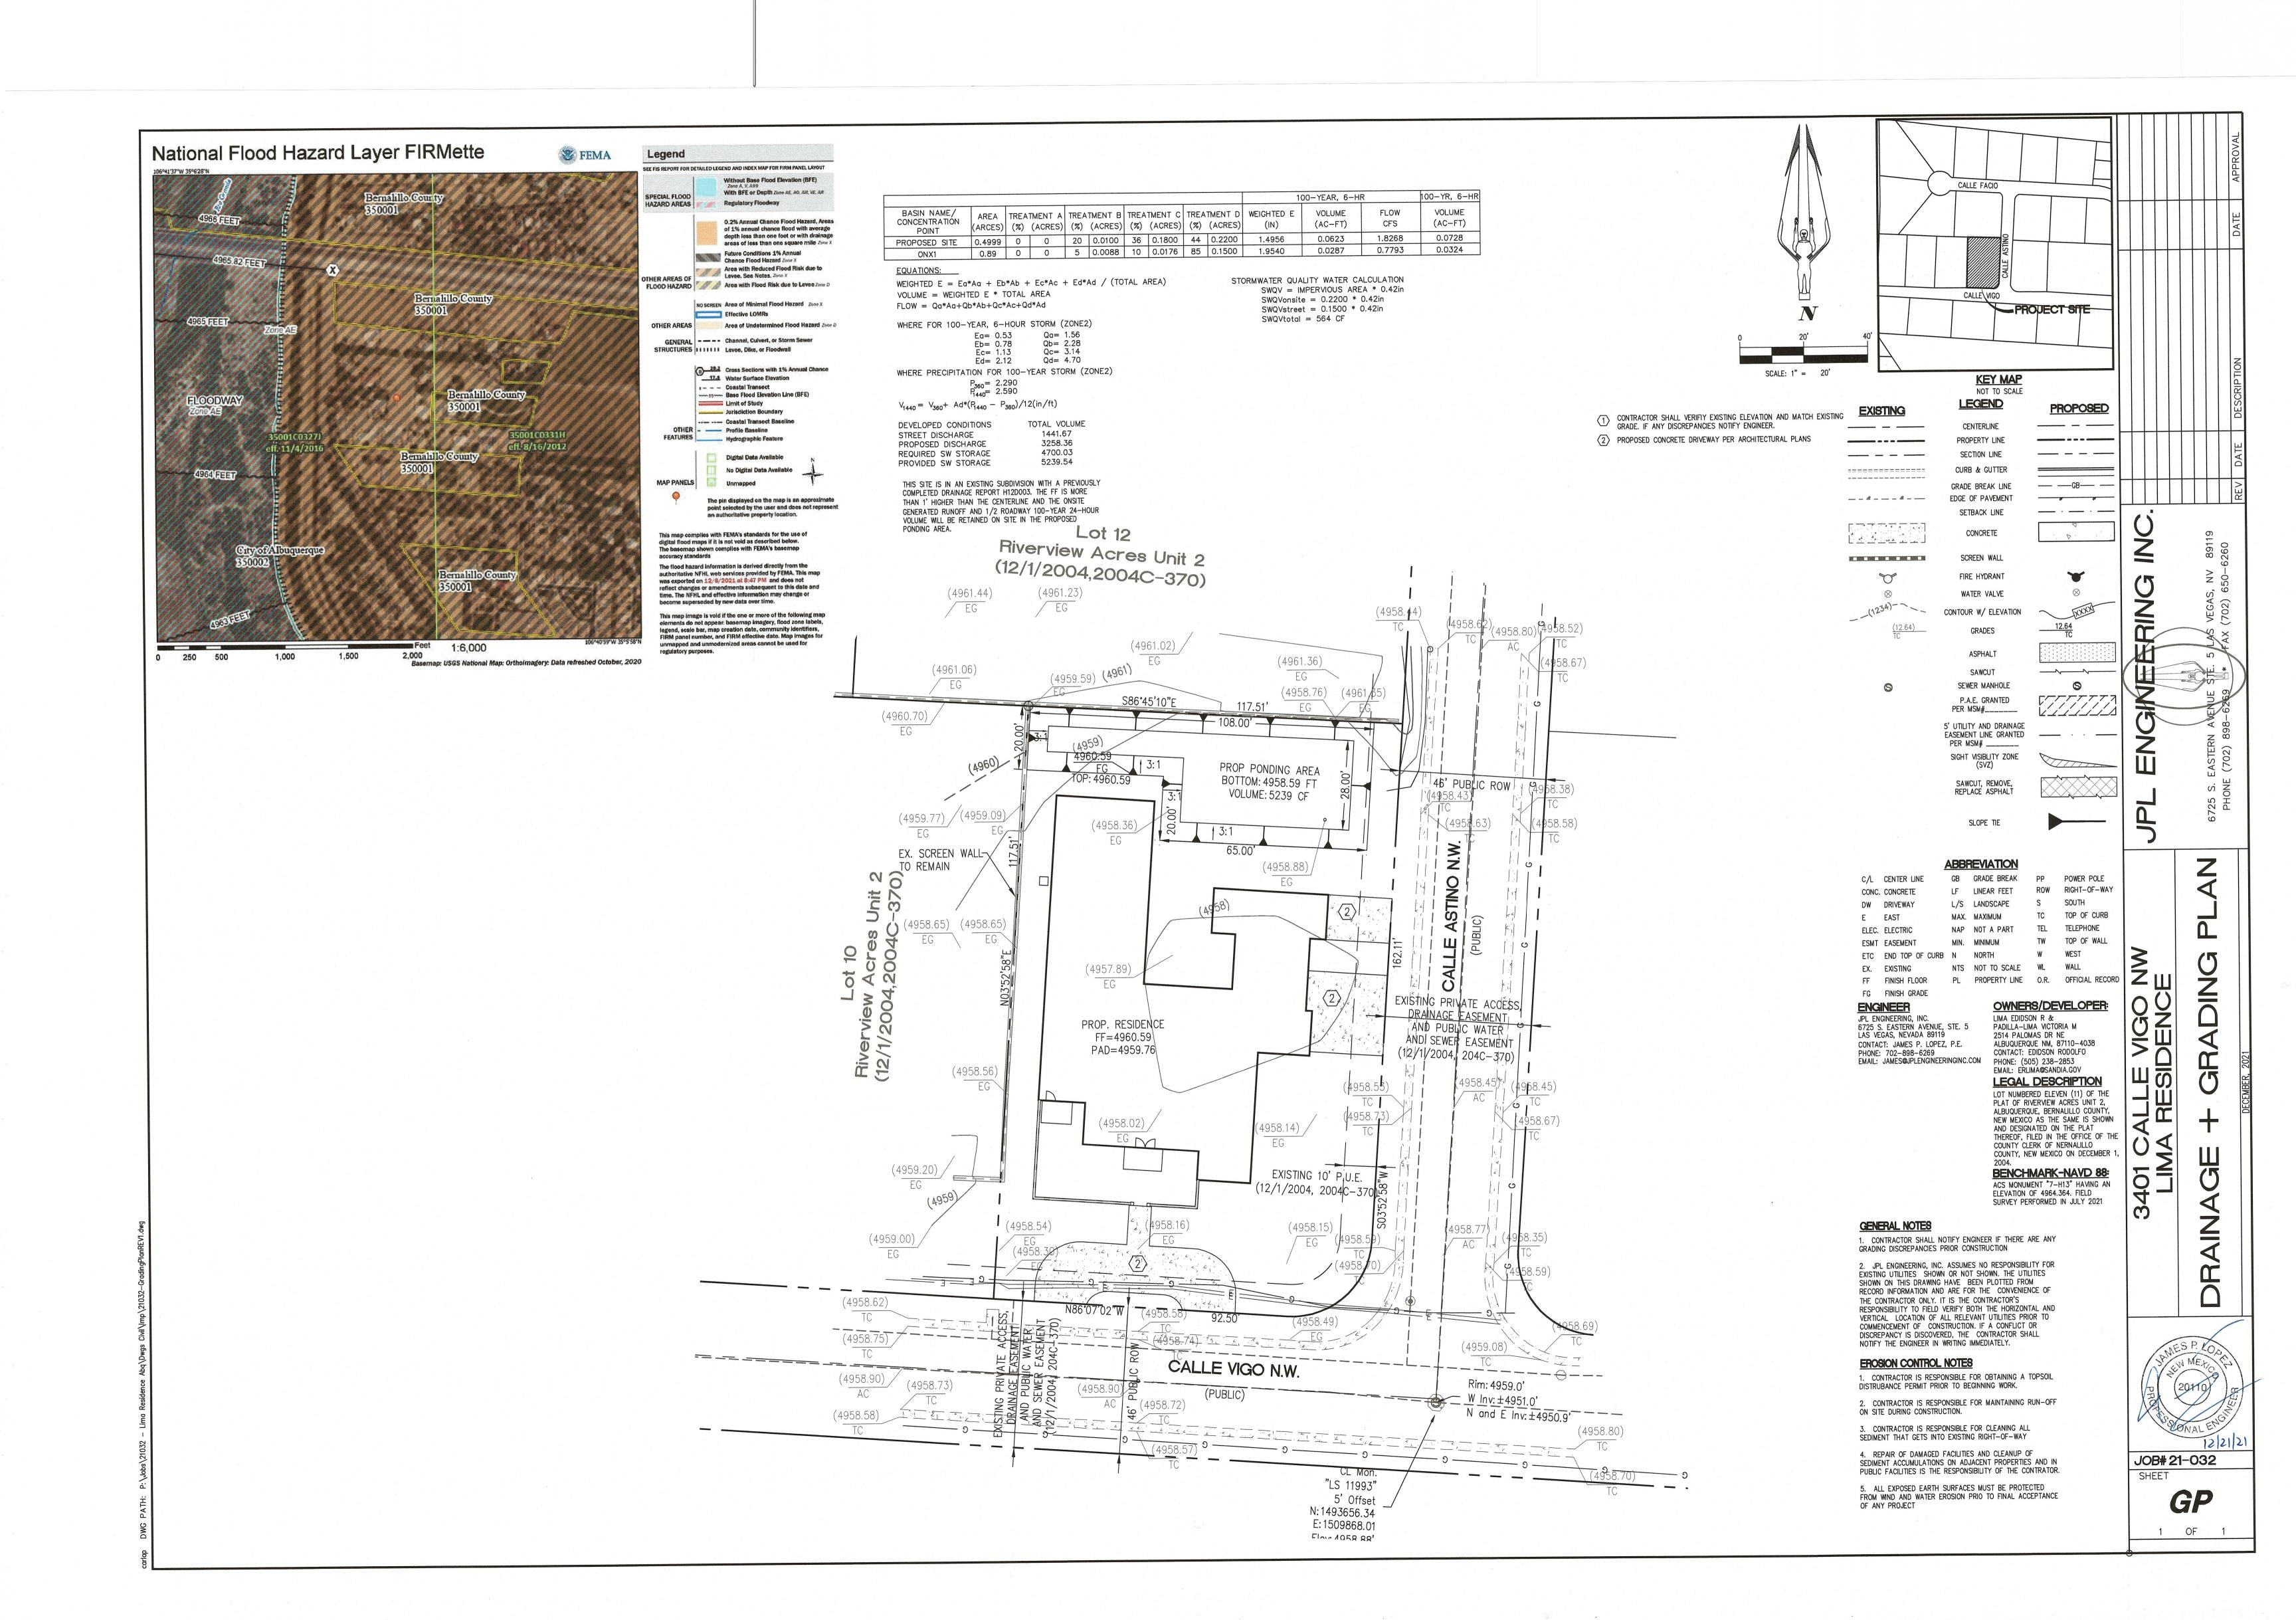

Albuquerque

1. Since this site is in the Valley region, please follow Article 6-5 Valley Drainage Criteria of the DPM. The following conditions must be applied to the site:

NM 87103

a. The maximum percent impervious of the lot and the contributing area may not be greater than 45%.

www.cabq.gov

- b. Pad elevation shall be a minimum of one (1) foot above the 100 year 10-day stormwater surface elevation.
- c. The flow between the front yard and back yard cannot be obstructed. The stormwater must be allowed to equalize to the same level between the front yard and back yard.
- d. A permanent perimeter wall or barrier around the development is required to contain the 100-year 24-hour storm developed runoff.

As stated, this site is also part of an approved Master Grading Plan which has taken the older DPM Valley Drainage Criteria into account. Therefore, this project will just need to follow what was outlined there. You can download the approved plans by accessing the City's GIS from Hydrology's webpage <a href="https://www.cabq.gov/planning/development-review-services/hydrology-section">https://www.cabq.gov/planning/development-review-services/hydrology-section</a> and follow the instructions.

## CITY OF ALBUQUERQUE

Planning Department Alan Varela, Director

PO Box 1293

Albuquerque

NM 87103

www.cabq.gov

2. According to the approved Master Grading Plan, this site has a maximum pad size of 5,596 SF and a required retention pond volume of 0.279 AC-FT or 12,153.22 CF. This design will have to be revised to accommodate this requirement. The site flows outside the Building Lines drains to the street(s) and the flows inside the Building Lines drains to the rear retention pond.