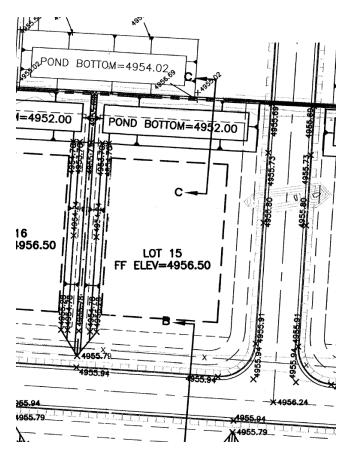

## CITY OF ALBUQUERQUE

Planning Department Alan Varela, Director

PO Box 1293

Albuquerque

NM 87103

www.cabq.gov

2. According to the approved Master Grading Plan, this site has a maximum pad size of 5,596 SF and a required retention pond volume of 0.279 AC-FT or 12,153.22 CF. This design will have to be revised to accommodate this requirement. The site flows outside the Building Lines drains to the street(s) and the flows inside the Building Lines drains to the rear retention pond.

|    |                            |    |             |             |      | _  | 4956 | .55 × | ×4956.63 | _ |
|----|----------------------------|----|-------------|-------------|------|----|------|-------|----------|---|
|    | LOT/POND INFORMATION CHART |    |             |             |      |    |      |       |          |   |
|    | LOT                        | #  | MAXI<br>PAD | MUM<br>SIZE | POND | SF | POND | AC-FT | WESL     |   |
| 13 | LOT                        | 14 | 6,599       | SF          | 4276 | SF | .331 | AC-FT | 4951.94  |   |
|    | LOT                        | 15 | 5,596       | SF          | 4033 | SF | .279 | AC-FT | 4953.50  |   |
|    | LOT                        | 16 | 8,335       | SF          | 4017 | SF | .280 | AC-FT | 4953.20  |   |
|    |                            |    |             |             |      |    | I    |       |          | l |