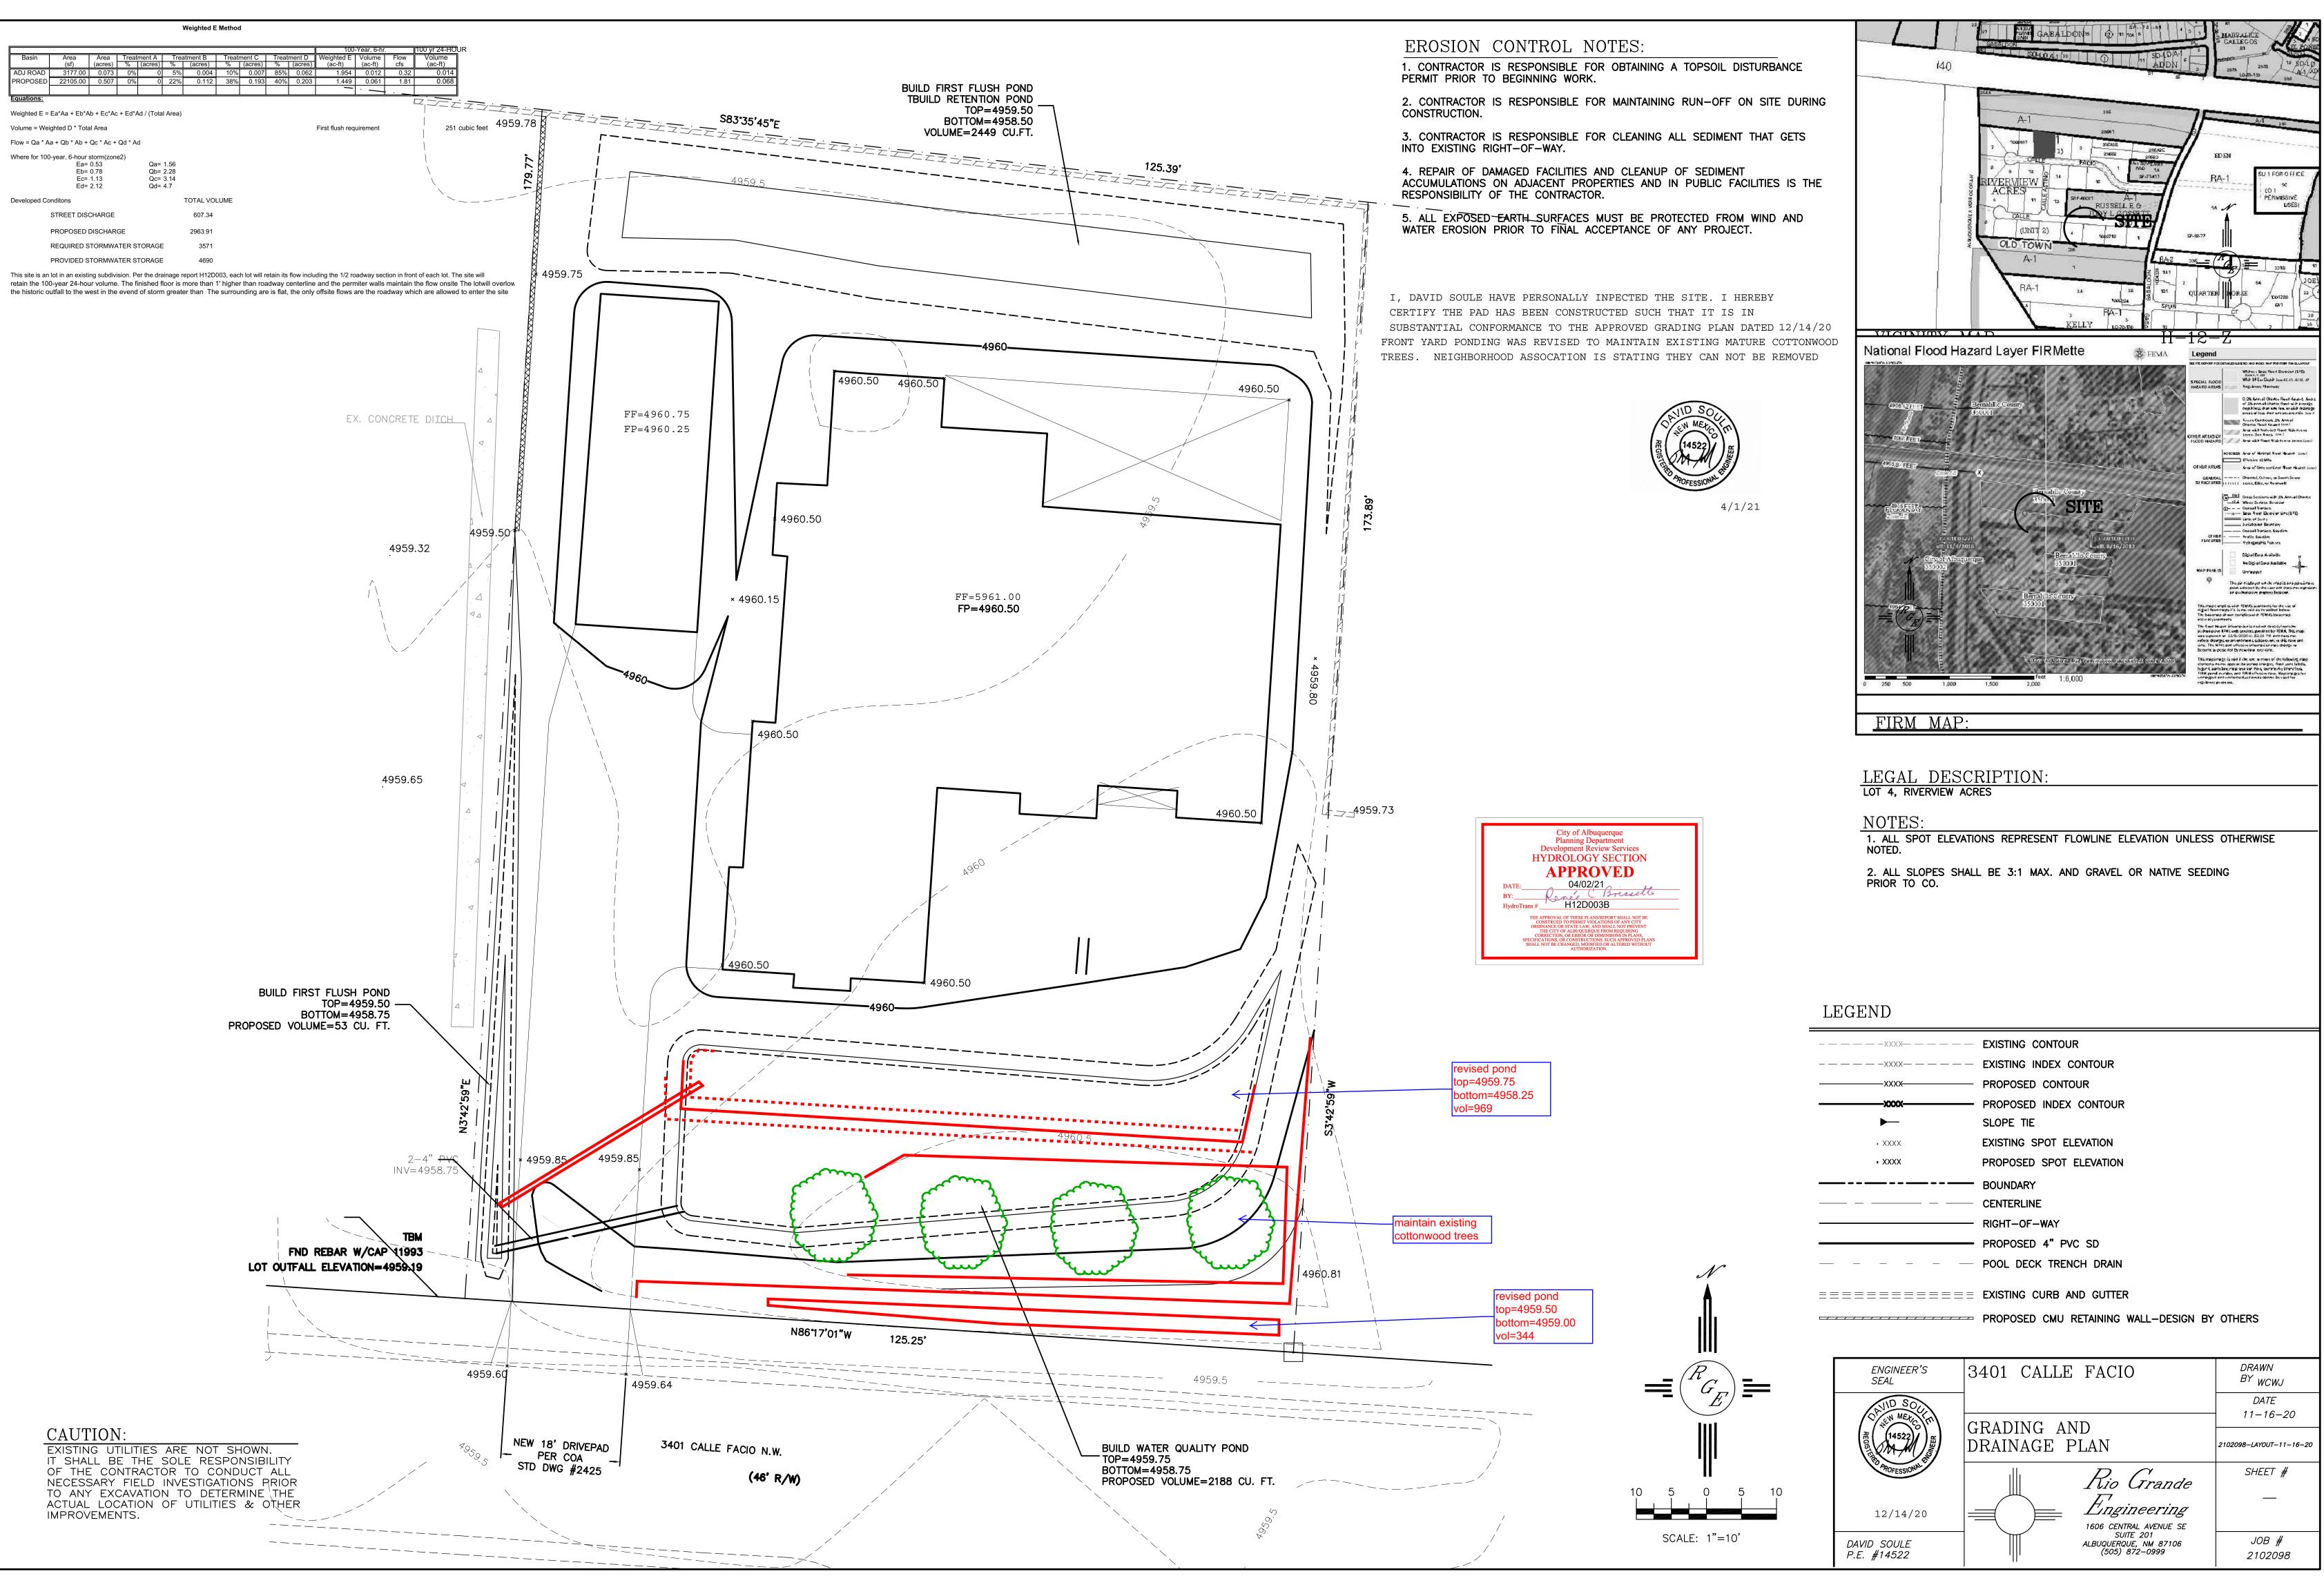

## CITY OF ALBUQUERQUE

*Planning Department* Brennon Williams, Director

Mayor Timothy M. Keller

April 2, 2021

David Soule, P.E. Rio Grande Engineering P.O. Box 93924 Albuquerque, NM 87199

RE: 3401 Calle Facio NW Revised Grading and Drainage Plan Engineer's Stamp Date: 12/14/20 Engineer's Certification Date: 04/01/21 Hydrology File: H12D003B

Dear Mr. Soule:

Sincerely,

PO Box 1293Based upon the information provided in your submittal received 04/01/2021 and site photos sent<br/>on 4/2/21, the Grading and Drainage Plan is approved for Building Permit and Building Pad<br/>Certification for 3401 Calle Facio NW. Please attach a copy of this approved plan in the<br/>construction sets for Building Permit processing along with a copy of this letter.

NM 87103

Prior to approval in support of Permanent Release of Occupancy by Hydrology, Engineer Certification per the DPM checklist will be required.

If you have any questions, please contact me at 924-3995 or <u>rbrissette@cabq.gov</u>.