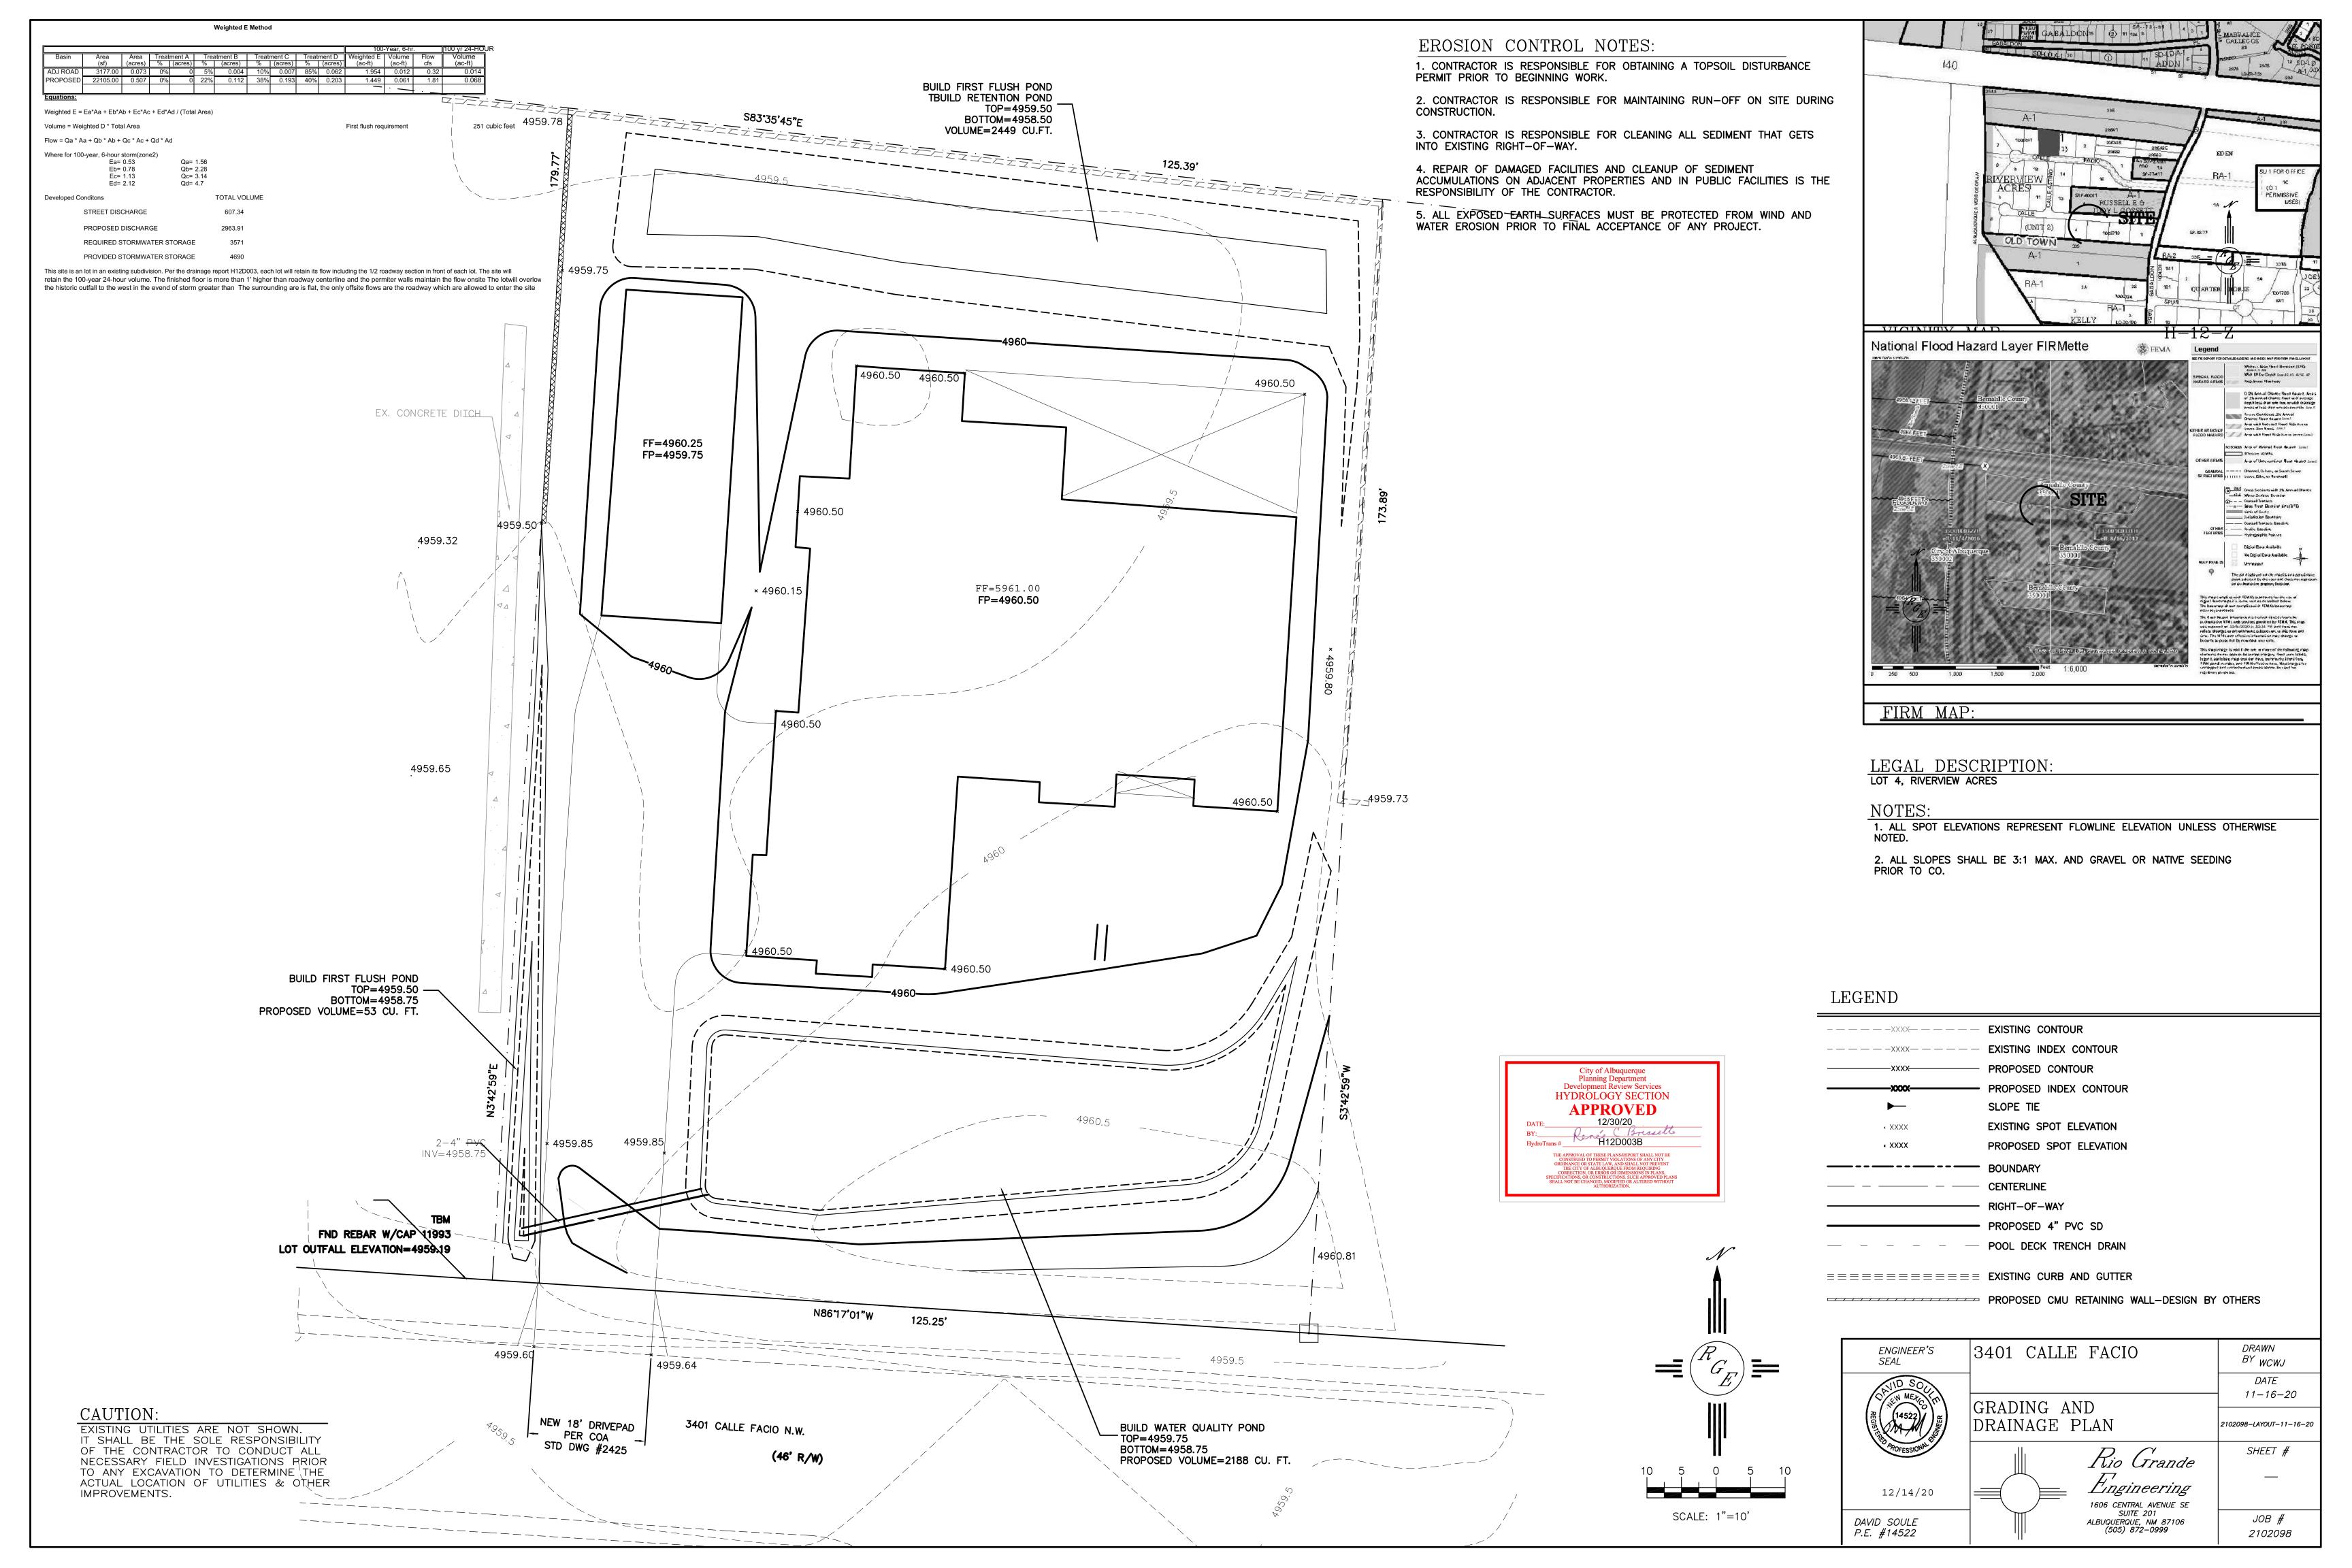

## CITY OF ALBUQUERQUE

Planning Department Brennon Williams, Director

December 30, 2020

David Soule, P.E. **Rio Grande Engineering** P.O. Box 93924 Albuquerque, NM 87199

RE: 3401 Calle Facio NW

> **Revised Grading and Drainage Plan** Engineer's Stamp Date: 12/14/20 Hydrology File: H12D003B

Dear Mr. Soule:

Based upon the information provided in your submittal received 12/14/20, the Revised Grading and Drainage Plan is approved for Grading Permit.

PO Box 1293

Once the grading is complete, a pad certification will be required prior to release of Building Permit. Please attach a copy of this approved plan in the construction sets for Building Permit

processing along with a copy of this letter and the pad certification approval letter.

Prior to approval in support of Permanent Release of Occupancy by Hydrology, Engineer Certification per the DPM checklist will be required.