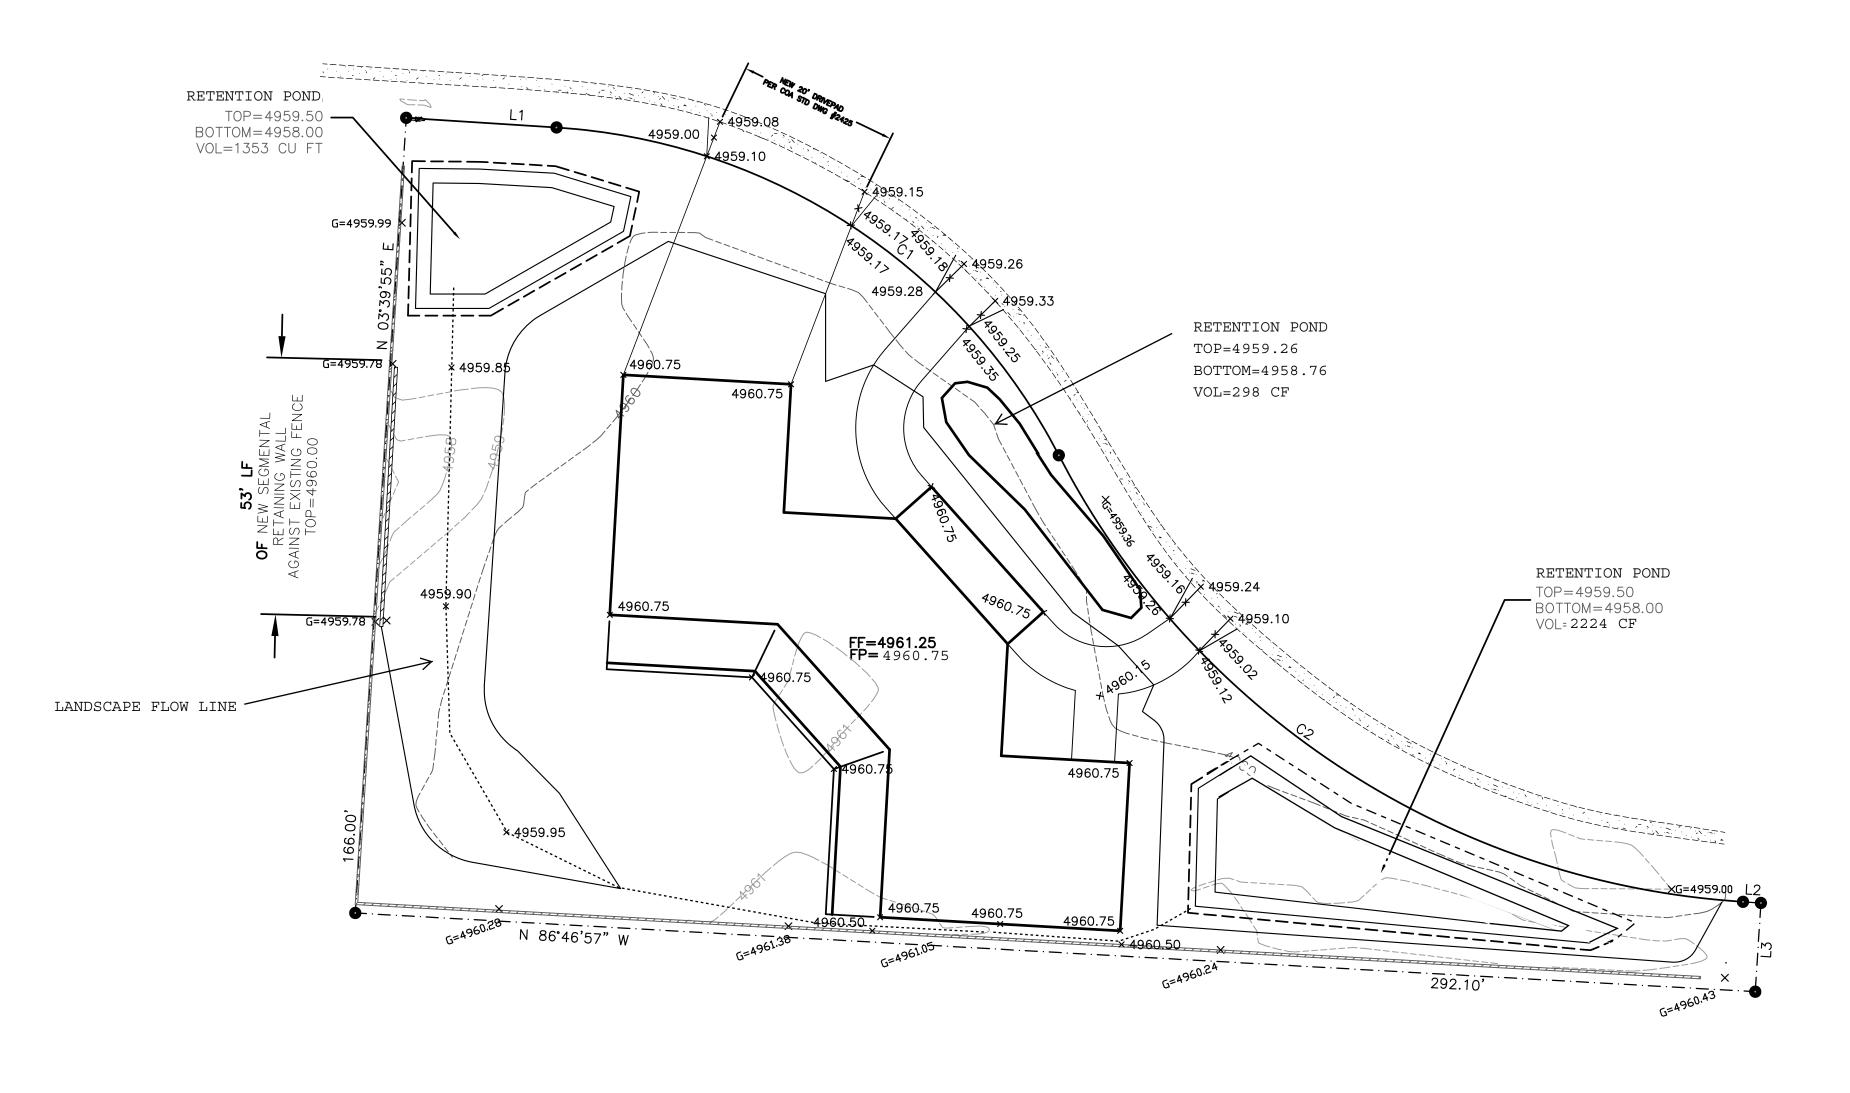

the historic outfall to the west in the evend of storm greater than The surrounding are is flat, the only offsite flows are the roadway which are allowed to enter the site

CAUTION:

EXISTING UTILITIES ARE NOT SHOWN. IT SHALL BE THE SOLE RESPONSIBILITY OF THE CONTRACTOR TO CONDUCT ALL NECESSARY FIELD INVESTIGATIONS PRIOR TO ANY EXCAVATION TO DETERMINE THE ACTUAL LOCATION OF UTILITIES & OTHER IMPROVEMENTS.

I, DAVID SOULE HAVE PERSONALLY INPECTED THE SITE. I HEREBY CERTIFY THE PAD HAS BEEN CONSTRUCTED SUCH THAT IT IS IN SUBSTANTIAL CONFORMANCE TO THE APPROVED GRADING PLAN DATED1/28/21

EROSION CONTROL NOTES: 1. CONTRACTOR IS RESPONSIBLE FOR OBTAINING A TOPSOIL DISTURBANCE PERMIT PRIOR TO BEGINNING WORK.

## NOTES:

1. ALL SPOT ELEVATIONS REPRESENT FLOWLINE ELEVATION UNLESS OTHERWISE NOTED.

2. ALL SLOPES SHALL BE 3:1 MAX. AND GRAVEL OR NATIVE SEEDING PRIOR TO CO.

## LEGEND

| EXISTING CONTOUR     EXISTING INDEX CONTOUR     XXXX     PROPOSED CONTOUR     XXXX     PROPOSED INDEX CONTOUR     XXXX     PROPOSED INDEX CONTOUR     XXXX     PROPOSED INDEX CONTOUR     XXXX     PROPOSED INDEX CONTOUR     XXXX     PROPOSED SPOT ELEVATION     BOUNDARY     CENTERLINE     RIGHT-OF-WAY     PROPOSED 4" PVC SD     GRAVEL LINED SWAEL     EXISTING CURB AND GUTTER     PROPOSED SEGEMENTAL RETAINING WALL-DESIGN BY OTHERS     ENGINEER'S   3300 CALLE FACIO     DRAWN<br>BY WCWJ   DATE     IOT 16 RIVERVEIW ACRES UNIT 2   DATE     I-28-21   DATE |                                                                                                                                                                                                                                                                                                                                                                                                                                                                                                                                                                                                                                                                                                                                                                                                                                                                                                                                                                                                                                                                                                                                                                                                                                                                                                                                                                                                                                                                                                                                                                                                                                                                                                                                                                                                                                                                                                                                                                                                                                                                                                                                                                                                                                                                                                                                                                              |                                                                                                                                                 |                                                                                 |
|------------------------------------------------------------------------------------------------------------------------------------------------------------------------------------------------------------------------------------------------------------------------------------------------------------------------------------------------------------------------------------------------------------------------------------------------------------------------------------------------------------------------------------------------------------------------------------------------------------------------------------------------------------------------------------------------------------------------------|------------------------------------------------------------------------------------------------------------------------------------------------------------------------------------------------------------------------------------------------------------------------------------------------------------------------------------------------------------------------------------------------------------------------------------------------------------------------------------------------------------------------------------------------------------------------------------------------------------------------------------------------------------------------------------------------------------------------------------------------------------------------------------------------------------------------------------------------------------------------------------------------------------------------------------------------------------------------------------------------------------------------------------------------------------------------------------------------------------------------------------------------------------------------------------------------------------------------------------------------------------------------------------------------------------------------------------------------------------------------------------------------------------------------------------------------------------------------------------------------------------------------------------------------------------------------------------------------------------------------------------------------------------------------------------------------------------------------------------------------------------------------------------------------------------------------------------------------------------------------------------------------------------------------------------------------------------------------------------------------------------------------------------------------------------------------------------------------------------------------------------------------------------------------------------------------------------------------------------------------------------------------------------------------------------------------------------------------------------------------------|-------------------------------------------------------------------------------------------------------------------------------------------------|---------------------------------------------------------------------------------|
| XXXX   PROPOSED CONTOUR     PROPOSED INDEX CONTOUR     SLOPE TIE     XXXX   EXISTING SPOT ELEVATION     XXXX   PROPOSED SPOT ELEVATION     XXXX   PROPOSED SPOT ELEVATION     BOUNDARY   CENTERLINE     RIGHT-OF-WAY   PROPOSED 4" PVC SD     GRAVEL LINED SWAEL   GRAVEL LINED SWAEL     EXISTING CURB AND GUTTER   PROPOSED SEGEMENTAL RETAINING WALL-DESIGN BY OTHERS     ENGINEER'S   3300 CALLE FACIO   DRAWN<br>BY WCWJ     LOT 16 RIVERVEIW ACRES UNIT 2   DATE<br>1-28-21                                                                                                                                                                                                                                            | XXXX                                                                                                                                                                                                                                                                                                                                                                                                                                                                                                                                                                                                                                                                                                                                                                                                                                                                                                                                                                                                                                                                                                                                                                                                                                                                                                                                                                                                                                                                                                                                                                                                                                                                                                                                                                                                                                                                                                                                                                                                                                                                                                                                                                                                                                                                                                                                                                         | EXISTING CONTOOR                                                                                                                                |                                                                                 |
| xxxx   PROPOSED INDEX CONTOUR     SLOPE TIE   SLOPE TIE     xxxx   EXISTING SPOT ELEVATION     xxxx   PROPOSED SPOT ELEVATION     xxxx   PROPOSED SPOT ELEVATION     BOUNDARY   CENTERLINE     RIGHT-OF-WAY   PROPOSED 4" PVC SD     GRAVEL LINED SWAEL   EXISTING CURB AND GUTTER     PROPOSED SEGEMENTAL RETAINING WALL-DESIGN BY OTHERS     ENGINEER'S   3300 CALLE FACIO     DATE   DATE     1-28-21                                                                                                                                                                                                                                                                                                                     |                                                                                                                                                                                                                                                                                                                                                                                                                                                                                                                                                                                                                                                                                                                                                                                                                                                                                                                                                                                                                                                                                                                                                                                                                                                                                                                                                                                                                                                                                                                                                                                                                                                                                                                                                                                                                                                                                                                                                                                                                                                                                                                                                                                                                                                                                                                                                                              | EXISTING INDEX CONTOUR                                                                                                                          |                                                                                 |
| SLOPE TIE     XXXX   EXISTING SPOT ELEVATION     XXXX   PROPOSED SPOT ELEVATION     BOUNDARY     CENTERLINE     RIGHT-OF-WAY     PROPOSED 4" PVC SD     GRAVEL LINED SWAEL     EXISTING CURB AND GUTTER     PROPOSED SEGEMENTAL RETAINING WALL-DESIGN BY OTHERS     ENGINEER'S   3300 CALLE FACIO     DATE     1-28-21                                                                                                                                                                                                                                                                                                                                                                                                       | XXXX                                                                                                                                                                                                                                                                                                                                                                                                                                                                                                                                                                                                                                                                                                                                                                                                                                                                                                                                                                                                                                                                                                                                                                                                                                                                                                                                                                                                                                                                                                                                                                                                                                                                                                                                                                                                                                                                                                                                                                                                                                                                                                                                                                                                                                                                                                                                                                         | PROPOSED CONTOUR                                                                                                                                |                                                                                 |
| • XXXX   EXISTING SPOT ELEVATION     • XXXX   PROPOSED SPOT ELEVATION     • WILL   BOUNDARY     • CENTERLINE   RIGHT-OF-WAY     • PROPOSED 4" PVC SD     • GRAVEL LINED SWAEL     • EXISTING CURB AND GUTTER     • PROPOSED SEGEMENTAL RETAINING WALL-DESIGN BY OTHERS     • ENGINEER'S   3300 CALLE FACIO     • DATE     • DATE     • OCD A DUNIC   AND                                                                                                                                                                                                                                                                                                                                                                     |                                                                                                                                                                                                                                                                                                                                                                                                                                                                                                                                                                                                                                                                                                                                                                                                                                                                                                                                                                                                                                                                                                                                                                                                                                                                                                                                                                                                                                                                                                                                                                                                                                                                                                                                                                                                                                                                                                                                                                                                                                                                                                                                                                                                                                                                                                                                                                              | PROPOSED INDEX CONTOUR                                                                                                                          |                                                                                 |
| • XXXX   PROPOSED SPOT ELEVATION     BOUNDARY   BOUNDARY     CENTERLINE   RIGHT-OF-WAY     PROPOSED 4" PVC SD   GRAVEL LINED SWAEL     GRAVEL LINED SWAEL   EXISTING CURB AND GUTTER     PROPOSED SEGEMENTAL RETAINING WALL-DESIGN BY OTHERS     ENGINEER'S   3300 CALLE FACIO     DRAWN   BY WCWJ     LOT 16 RIVERVEIW ACRES UNIT 2   DATE     CED A DINC   AND                                                                                                                                                                                                                                                                                                                                                             | ►                                                                                                                                                                                                                                                                                                                                                                                                                                                                                                                                                                                                                                                                                                                                                                                                                                                                                                                                                                                                                                                                                                                                                                                                                                                                                                                                                                                                                                                                                                                                                                                                                                                                                                                                                                                                                                                                                                                                                                                                                                                                                                                                                                                                                                                                                                                                                                            | SLOPE TIE                                                                                                                                       |                                                                                 |
| BOUNDARY     CENTERLINE     RIGHT-OF-WAY     PROPOSED 4" PVC SD     GRAVEL LINED SWAEL     EXISTING CURB AND GUTTER     PROPOSED SEGEMENTAL RETAINING WALL-DESIGN BY OTHERS     ENGINEER'S   3300 CALLE FACIO     DATE     LOT 16 RIVERVEIW ACRES UNIT 2     DATE     1-28-21                                                                                                                                                                                                                                                                                                                                                                                                                                                | × XXXX                                                                                                                                                                                                                                                                                                                                                                                                                                                                                                                                                                                                                                                                                                                                                                                                                                                                                                                                                                                                                                                                                                                                                                                                                                                                                                                                                                                                                                                                                                                                                                                                                                                                                                                                                                                                                                                                                                                                                                                                                                                                                                                                                                                                                                                                                                                                                                       | EXISTING SPOT ELEVATION                                                                                                                         |                                                                                 |
| CENTERLINE     RIGHT-OF-WAY     PROPOSED 4" PVC SD     GRAVEL LINED SWAEL     EXISTING CURB AND GUTTER     PROPOSED SEGEMENTAL RETAINING WALL-DESIGN BY OTHERS     ENGINEER'S     3300 CALLE FACIO     DRAWN<br>BY WCWJ     LOT 16 RIVERVEIW ACRES UNIT 2     DATE     1-28-21                                                                                                                                                                                                                                                                                                                                                                                                                                               | × XXXX                                                                                                                                                                                                                                                                                                                                                                                                                                                                                                                                                                                                                                                                                                                                                                                                                                                                                                                                                                                                                                                                                                                                                                                                                                                                                                                                                                                                                                                                                                                                                                                                                                                                                                                                                                                                                                                                                                                                                                                                                                                                                                                                                                                                                                                                                                                                                                       | PROPOSED SPOT ELEVATION                                                                                                                         |                                                                                 |
| RIGHT-OF-WAY     PROPOSED 4" PVC SD     GRAVEL LINED SWAEL     EXISTING CURB AND GUTTER     PROPOSED SEGEMENTAL RETAINING WALL-DESIGN BY OTHERS     ENGINEER'S   3300 CALLE FACIO     DRAWN     BY WCWJ     LOT 16 RIVERVEIW ACRES UNIT 2     DATE     1-28-21                                                                                                                                                                                                                                                                                                                                                                                                                                                               | ,,,,,,,,                                                                                                                                                                                                                                                                                                                                                                                                                                                                                                                                                                                                                                                                                                                                                                                                                                                                                                                                                                                                                                                                                                                                                                                                                                                                                                                                                                                                                                                                                                                                                                                                                                                                                                                                                                                                                                                                                                                                                                                                                                                                                                                                                                                                                                                                                                                                                                     | BOUNDARY                                                                                                                                        |                                                                                 |
| PROPOSED 4" PVC SD     GRAVEL LINED SWAEL     EXISTING CURB AND GUTTER     PROPOSED SEGEMENTAL RETAINING WALL-DESIGN BY OTHERS     ENGINEER'S   3300 CALLE FACIO     DRAWN<br>BY WCWJ     LOT 16 RIVERVEIW ACRES UNIT 2   DATE<br>1-28-21                                                                                                                                                                                                                                                                                                                                                                                                                                                                                    |                                                                                                                                                                                                                                                                                                                                                                                                                                                                                                                                                                                                                                                                                                                                                                                                                                                                                                                                                                                                                                                                                                                                                                                                                                                                                                                                                                                                                                                                                                                                                                                                                                                                                                                                                                                                                                                                                                                                                                                                                                                                                                                                                                                                                                                                                                                                                                              | - CENTERLINE                                                                                                                                    |                                                                                 |
| GRAVEL LINED SWAEL     EXISTING CURB AND GUTTER     PROPOSED SEGEMENTAL RETAINING WALL-DESIGN BY OTHERS     ENGINEER'S   3300 CALLE FACIO     DRAWN     BY WCWJ     LOT 16 RIVERVEIW ACRES UNIT 2     DATE     1-28-21                                                                                                                                                                                                                                                                                                                                                                                                                                                                                                       |                                                                                                                                                                                                                                                                                                                                                                                                                                                                                                                                                                                                                                                                                                                                                                                                                                                                                                                                                                                                                                                                                                                                                                                                                                                                                                                                                                                                                                                                                                                                                                                                                                                                                                                                                                                                                                                                                                                                                                                                                                                                                                                                                                                                                                                                                                                                                                              | RIGHT-OF-WAY                                                                                                                                    |                                                                                 |
| EXISTING CURB AND GUTTER     PROPOSED SEGEMENTAL RETAINING WALL-DESIGN BY OTHERS     ENGINEER'S<br>SEAL   3300 CALLE FACIO   DRAWN<br>BY WCWJ     LOT 16 RIVERVEIW ACRES UNIT 2   DATE<br>1-28-21                                                                                                                                                                                                                                                                                                                                                                                                                                                                                                                            |                                                                                                                                                                                                                                                                                                                                                                                                                                                                                                                                                                                                                                                                                                                                                                                                                                                                                                                                                                                                                                                                                                                                                                                                                                                                                                                                                                                                                                                                                                                                                                                                                                                                                                                                                                                                                                                                                                                                                                                                                                                                                                                                                                                                                                                                                                                                                                              |                                                                                                                                                 |                                                                                 |
| ENGINEER'S<br>SEAL   3300 CALLE FACIO   DRAWN<br>BY WCWJ     LOT 16 RIVERVEIW ACRES UNIT 2   DATE<br>1-28-21                                                                                                                                                                                                                                                                                                                                                                                                                                                                                                                                                                                                                 |                                                                                                                                                                                                                                                                                                                                                                                                                                                                                                                                                                                                                                                                                                                                                                                                                                                                                                                                                                                                                                                                                                                                                                                                                                                                                                                                                                                                                                                                                                                                                                                                                                                                                                                                                                                                                                                                                                                                                                                                                                                                                                                                                                                                                                                                                                                                                                              | GRAVEL LINED SWAEL                                                                                                                              |                                                                                 |
| LOT 16 RIVERVEIW ACRES UNIT 2<br>DATE<br>1-28-21                                                                                                                                                                                                                                                                                                                                                                                                                                                                                                                                                                                                                                                                             |                                                                                                                                                                                                                                                                                                                                                                                                                                                                                                                                                                                                                                                                                                                                                                                                                                                                                                                                                                                                                                                                                                                                                                                                                                                                                                                                                                                                                                                                                                                                                                                                                                                                                                                                                                                                                                                                                                                                                                                                                                                                                                                                                                                                                                                                                                                                                                              |                                                                                                                                                 |                                                                                 |
| CDADING AND                                                                                                                                                                                                                                                                                                                                                                                                                                                                                                                                                                                                                                                                                                                  | ENGINEER'S                                                                                                                                                                                                                                                                                                                                                                                                                                                                                                                                                                                                                                                                                                                                                                                                                                                                                                                                                                                                                                                                                                                                                                                                                                                                                                                                                                                                                                                                                                                                                                                                                                                                                                                                                                                                                                                                                                                                                                                                                                                                                                                                                                                                                                                                                                                                                                   | 3300 CALLE FACIO                                                                                                                                |                                                                                 |
|                                                                                                                                                                                                                                                                                                                                                                                                                                                                                                                                                                                                                                                                                                                              |                                                                                                                                                                                                                                                                                                                                                                                                                                                                                                                                                                                                                                                                                                                                                                                                                                                                                                                                                                                                                                                                                                                                                                                                                                                                                                                                                                                                                                                                                                                                                                                                                                                                                                                                                                                                                                                                                                                                                                                                                                                                                                                                                                                                                                                                                                                                                                              | 3300 CALLE FACIO                                                                                                                                |                                                                                 |
|                                                                                                                                                                                                                                                                                                                                                                                                                                                                                                                                                                                                                                                                                                                              | SEAL                                                                                                                                                                                                                                                                                                                                                                                                                                                                                                                                                                                                                                                                                                                                                                                                                                                                                                                                                                                                                                                                                                                                                                                                                                                                                                                                                                                                                                                                                                                                                                                                                                                                                                                                                                                                                                                                                                                                                                                                                                                                                                                                                                                                                                                                                                                                                                         |                                                                                                                                                 | BY <sub>WCWJ</sub><br>DATE                                                      |
| DRAINAGE PLAN 210210010-LAYOUT-1-28-2                                                                                                                                                                                                                                                                                                                                                                                                                                                                                                                                                                                                                                                                                        | SEAL                                                                                                                                                                                                                                                                                                                                                                                                                                                                                                                                                                                                                                                                                                                                                                                                                                                                                                                                                                                                                                                                                                                                                                                                                                                                                                                                                                                                                                                                                                                                                                                                                                                                                                                                                                                                                                                                                                                                                                                                                                                                                                                                                                                                                                                                                                                                                                         | LOT 16 RIVERVEIW ACRES UNIT 2                                                                                                                   | BY <sub>WCWJ</sub><br>DATE                                                      |
| BAROFESSIONALE SHEET #                                                                                                                                                                                                                                                                                                                                                                                                                                                                                                                                                                                                                                                                                                       | SEAL                                                                                                                                                                                                                                                                                                                                                                                                                                                                                                                                                                                                                                                                                                                                                                                                                                                                                                                                                                                                                                                                                                                                                                                                                                                                                                                                                                                                                                                                                                                                                                                                                                                                                                                                                                                                                                                                                                                                                                                                                                                                                                                                                                                                                                                                                                                                                                         | LOT 16 RIVERVEIW ACRES UNIT 2                                                                                                                   | BY <sub>WCWJ</sub><br>DATE<br>1-28-21                                           |
|                                                                                                                                                                                                                                                                                                                                                                                                                                                                                                                                                                                                                                                                                                                              | SEAL                                                                                                                                                                                                                                                                                                                                                                                                                                                                                                                                                                                                                                                                                                                                                                                                                                                                                                                                                                                                                                                                                                                                                                                                                                                                                                                                                                                                                                                                                                                                                                                                                                                                                                                                                                                                                                                                                                                                                                                                                                                                                                                                                                                                                                                                                                                                                                         | LOT 16 RIVERVEIW ACRES UNIT 2<br>GRADING AND<br>DRAINAGE PLAN                                                                                   | BY <sub>WCWJ</sub><br>DATE<br>1-28-21<br>210210010-LAYOUT-1-28-2                |
|                                                                                                                                                                                                                                                                                                                                                                                                                                                                                                                                                                                                                                                                                                                              | SEAL                                                                                                                                                                                                                                                                                                                                                                                                                                                                                                                                                                                                                                                                                                                                                                                                                                                                                                                                                                                                                                                                                                                                                                                                                                                                                                                                                                                                                                                                                                                                                                                                                                                                                                                                                                                                                                                                                                                                                                                                                                                                                                                                                                                                                                                                                                                                                                         | LOT 16 RIVERVEIW ACRES UNIT 2<br>GRADING AND<br>DRAINAGE PLAN                                                                                   | BY WCWJ<br>DATE<br>1-28-21<br>210210010-LAYOUT-1-28-2                           |
|                                                                                                                                                                                                                                                                                                                                                                                                                                                                                                                                                                                                                                                                                                                              | SEAL                                                                                                                                                                                                                                                                                                                                                                                                                                                                                                                                                                                                                                                                                                                                                                                                                                                                                                                                                                                                                                                                                                                                                                                                                                                                                                                                                                                                                                                                                                                                                                                                                                                                                                                                                                                                                                                                                                                                                                                                                                                                                                                                                                                                                                                                                                                                                                         | LOT 16 RIVERVEIW ACRES UNIT 2<br>GRADING AND<br>DRAINAGE PLAN<br><i>Rio Grande</i><br><i>Engineering</i>                                        | BY <sub>WCWJ</sub><br>DATE<br>1-28-21<br>210210010-LAYOUT-1-28-2                |
| 1/28/21 1606 CENTRAL AVENUE SE   DAVID SOULE 1606 CENTRAL AVENUE SE   SUITE 201 JOB #                                                                                                                                                                                                                                                                                                                                                                                                                                                                                                                                                                                                                                        | SEAL<br>REGISTION METCO<br>REGISTION METCO | LOT 16 RIVERVEIW ACRES UNIT 2<br>GRADING AND<br>DRAINAGE PLAN<br><i>Rio Grande</i><br><i>Engineering</i><br>1606 CENTRAL AVENUE SE<br>SUITE 201 | BY <sub>WCWJ</sub><br>DATE<br>1-28-21<br>210210010-LAYOUT-1-28-2<br>SHEET #<br> |