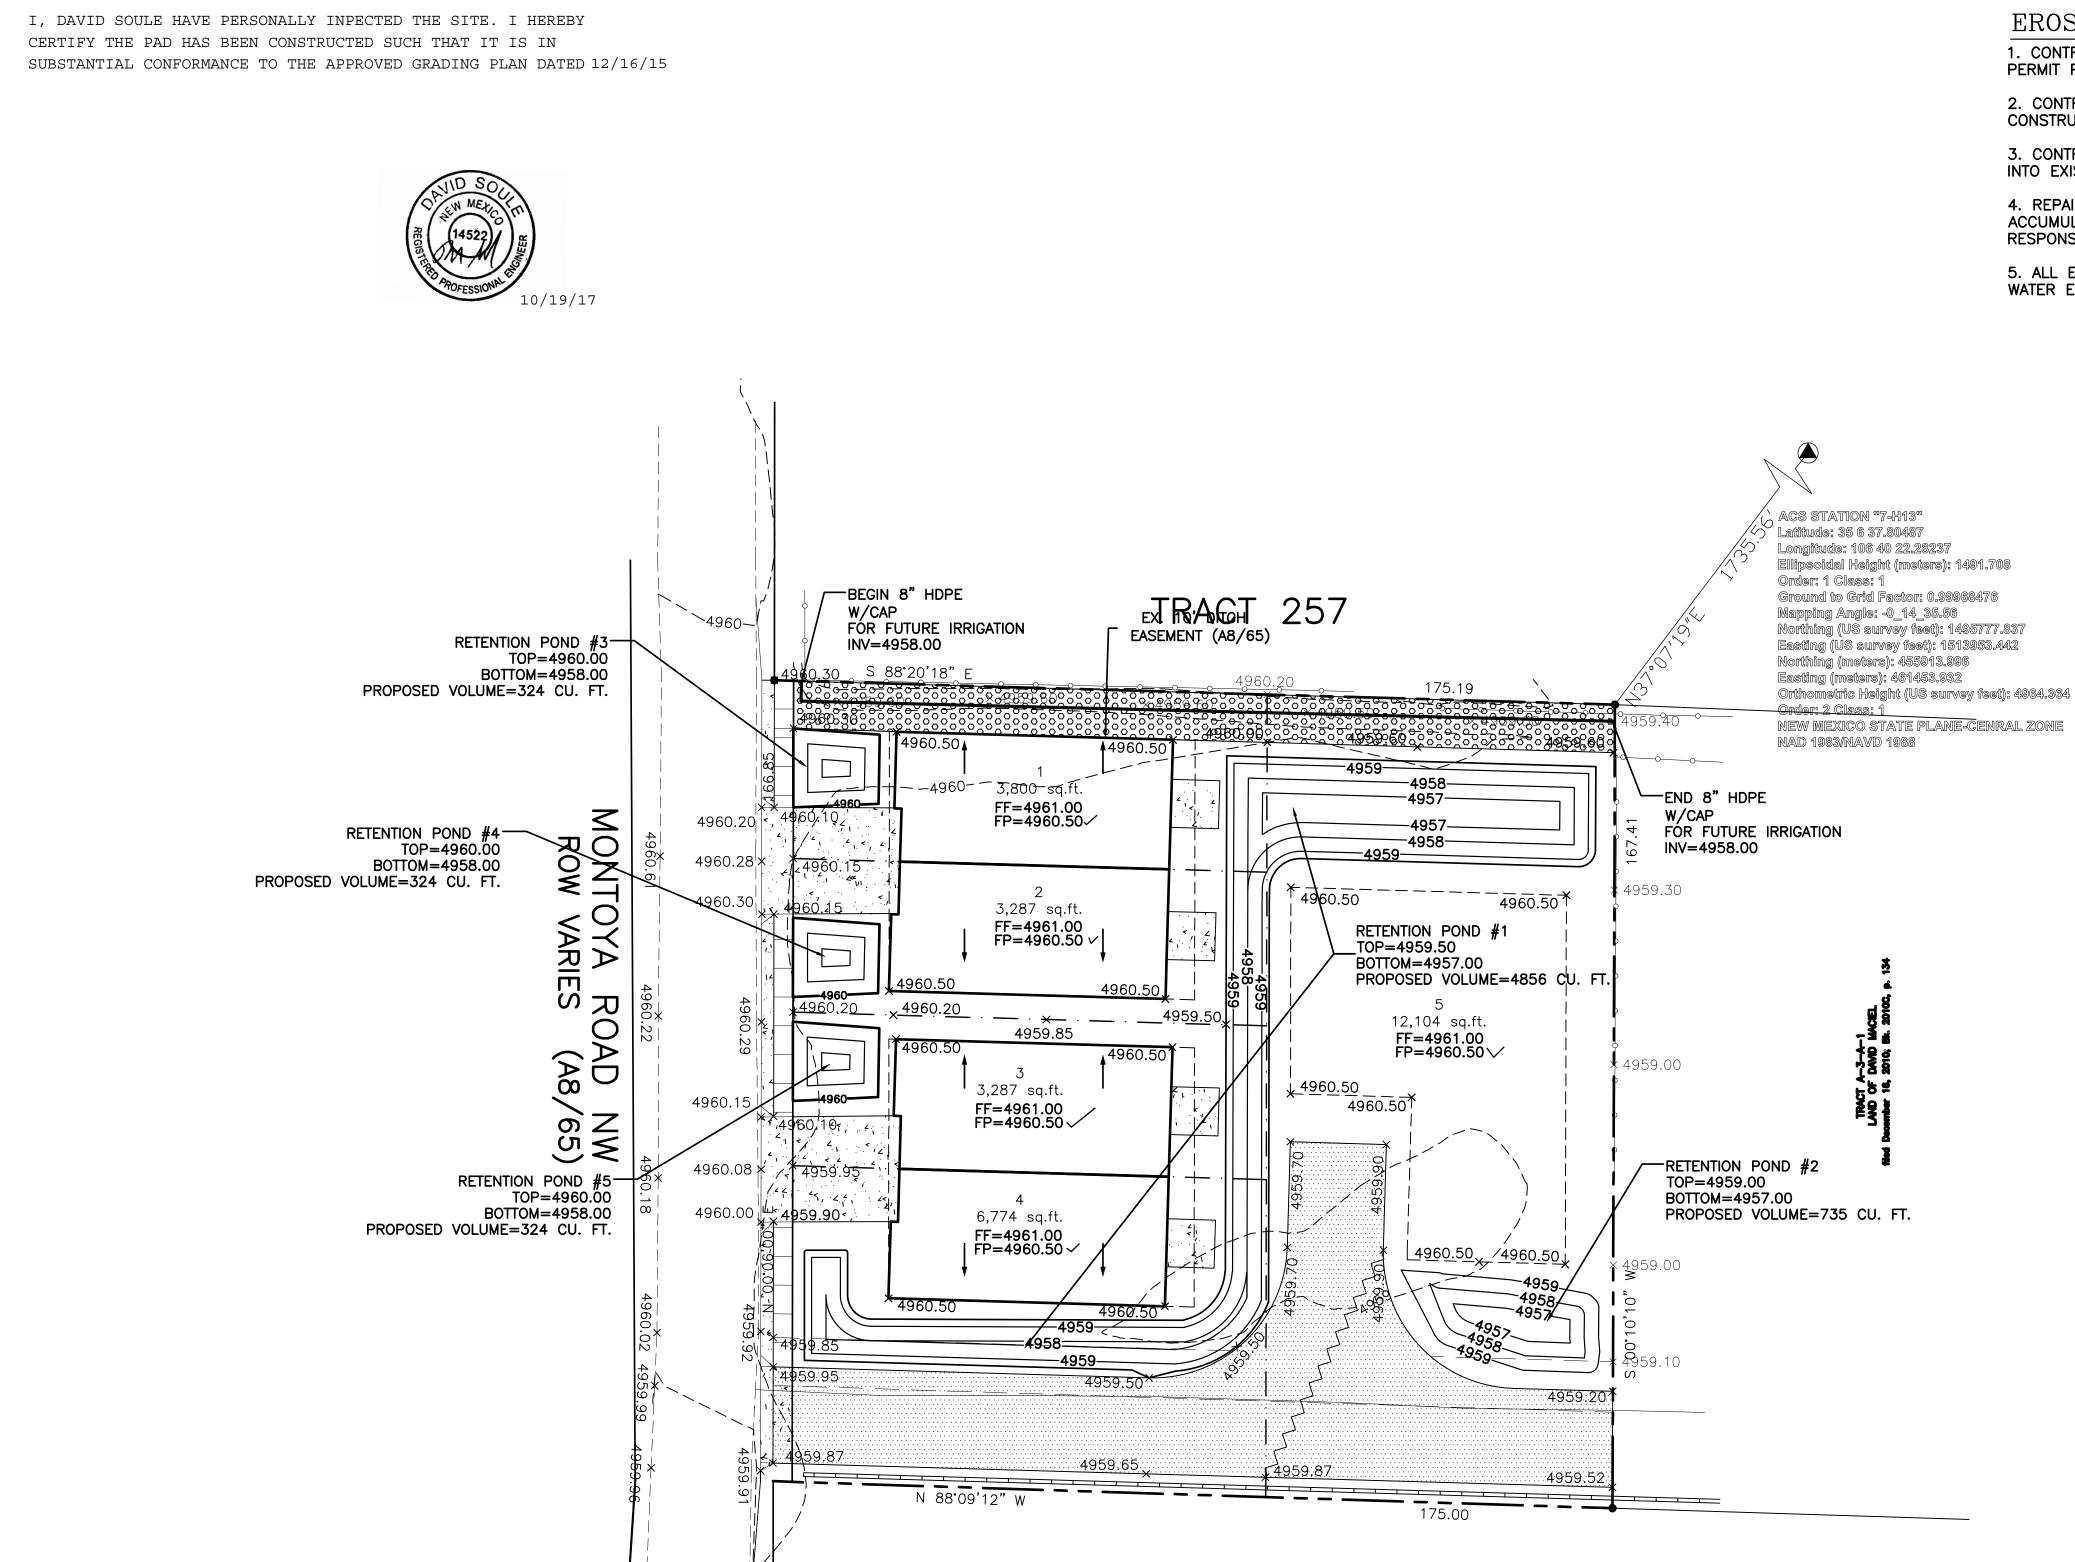

## EROSION CONTROL NOTES:

1. CONTRACTOR IS RESPONSIBLE FOR OBTAINING A TOPSOIL DISTURBANCE PERMIT PRIOR TO BEGINNING WORK.

2. CONTRACTOR IS RESPONSIBLE FOR MAINTAINING RUN-OFF ON SITE DURING CONSTRUCTION.

3. CONTRACTOR IS RESPONSIBLE FOR CLEANING ALL SEDIMENT THAT GETS INTO EXISTING RIGHT-OF-WAY.

4. REPAIR OF DAMAGED FACILITIES AND CLEANUP OF SEDIMENT ACCUMULATIONS ON ADJACENT PROPERTIES AND IN PUBLIC FACILITIES IS THE RESPONSIBILITY OF THE CONTRACTOR.

5. ALL EXPOSED EARTH SURFACES MUST BE PROTECTED FROM WIND AND WATER EROSION PRIOR TO FINAL ACCEPTANCE OF ANY PROJECT.