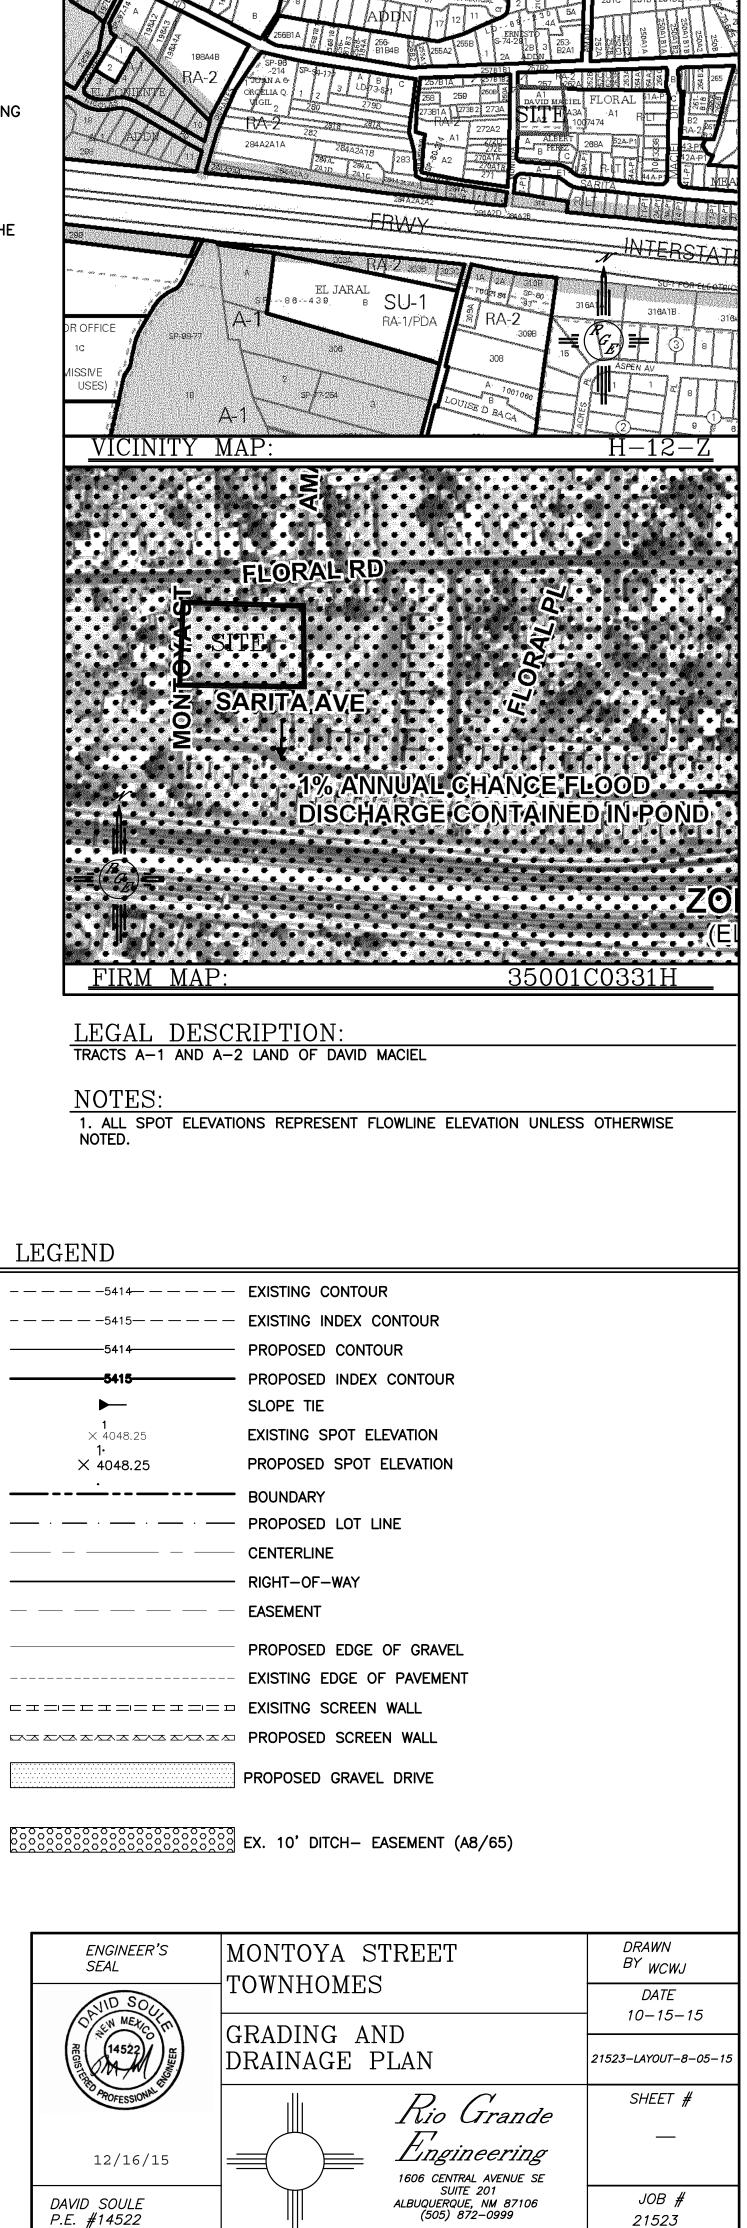

## CITY OF ALBUQUERQUE

Richard J. Berry, Mayor

October 27, 2017

David Soule, P.E. Rio Grande Engineering P.O. Box 93924 Albuquerque, NM, 87199

RE: Montoya Street Townhomes, Lots 1-4 Engineer's Stamp Date: 12/16/15 Engineer's Certification Date: 10/19/17 Hydrology File: H12D019A