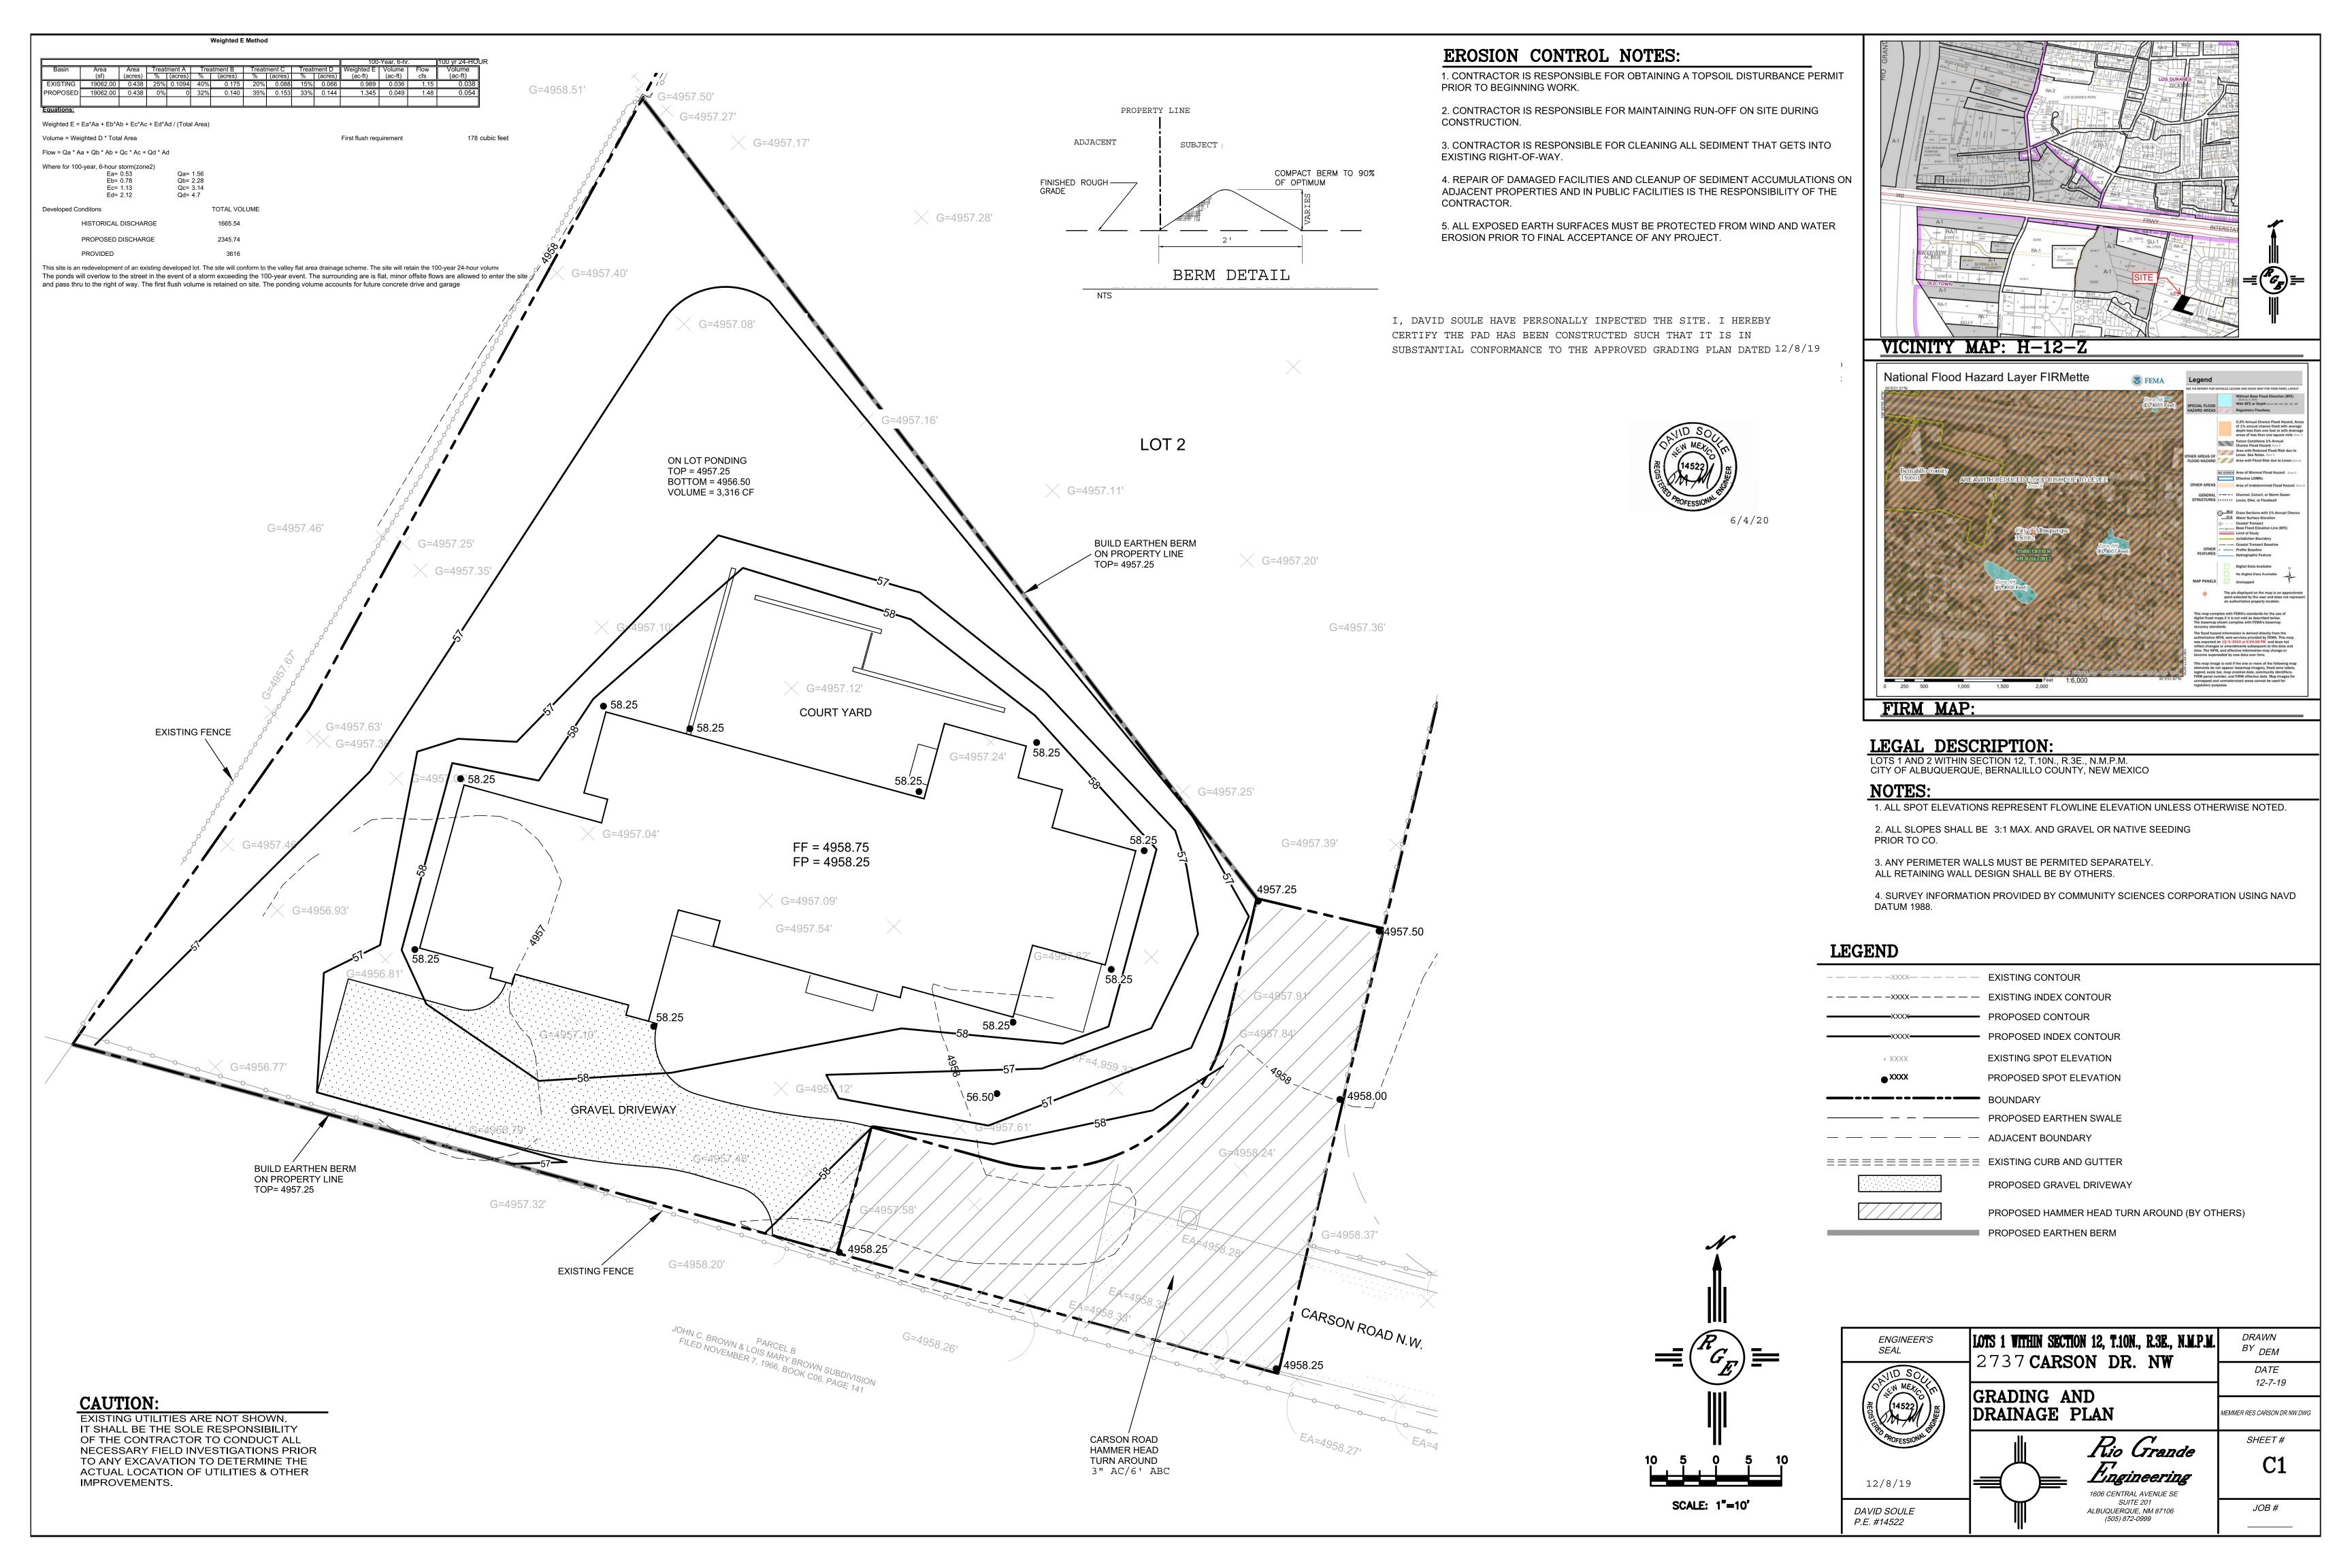

## CITY OF ALBUQUERQUE

Planning Department Brennon Williams, Director

June 8, 2020

David Soule, P.E. Rio Grande Engineering P.O. Box 93924 Albuquerque, NM 87199

RE: 2737 Carson Rd. NW

**Grading and Drainage Plan** 

Engineer's Certification Date: 4/23/20 Engineer's Stamp Date: 06/04/20

**Hydrology File: H21D020** 

Dear Mr. Soule:

PO Box 1293

Based upon the information provided in your submittal received 06/04/2020, the Grading and Drainage Plan are approved for Building Permit and Building Pad Certification for 2737 Carson Rd. NW. Please attach a copy of this approved plan in the construction sets for Building Permit

Albuquerque processing along with a copy of this letter.

Prior to approval in support of Permanent Release of Occupancy by Hydrology, Engineer

Certification per the DPM checklist will be required. Also the plat needs to be recorded prior to

Permanent Release of Occupancy by Hydrology.

If you have any questions, please contact me at 924-3995 or rbrissette@cabq.gov.

Sincerely,

NM 87103

www.cabq.gov

Renée C. Brissette, P.E. CFM Senior Engineer, Hydrology